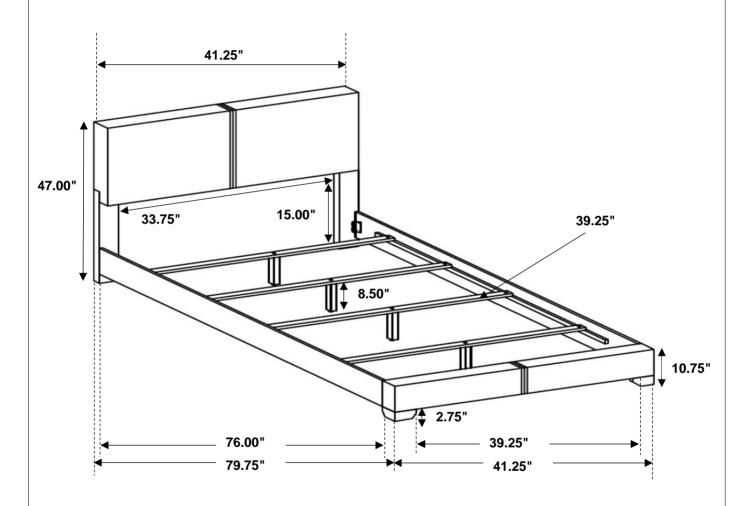

## ITEM:300260T (B1&B2)

Inner Size: 39.25"W X 76.00"D

Note: Dimension tolerance ±5%