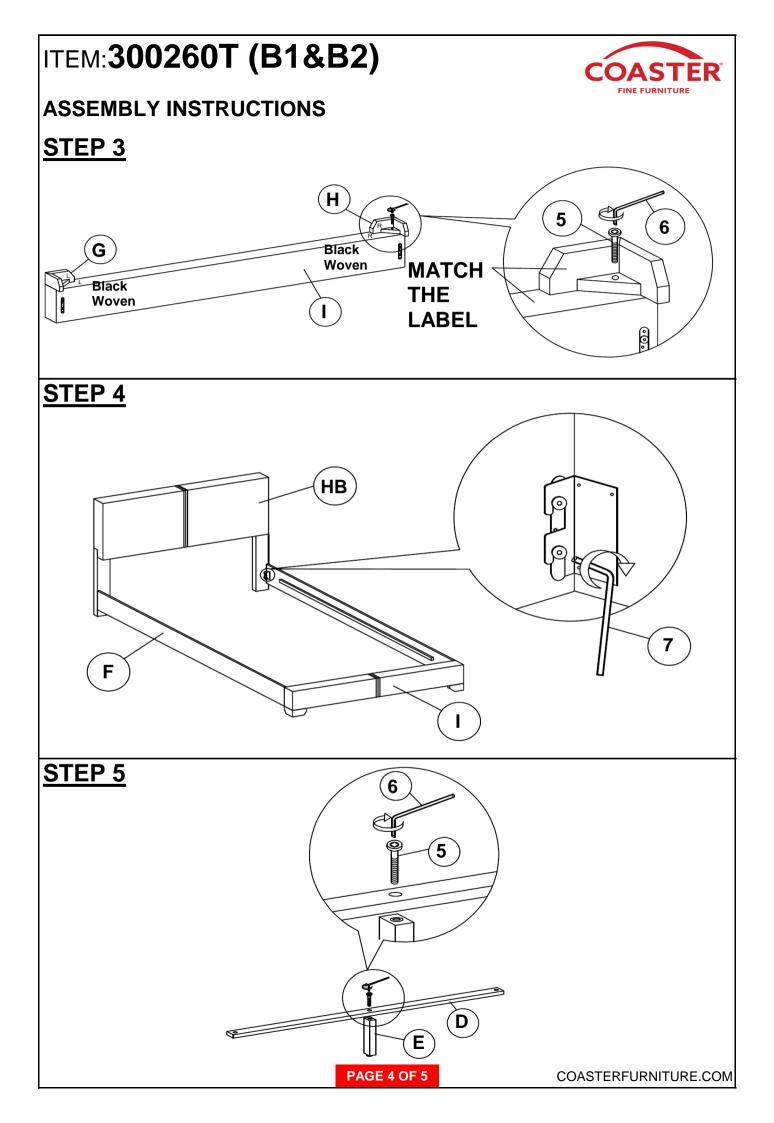

)    | 6PCS |   |                                   | • |     |

### Z-B2 (BOX 2) - HARDWARE PACK IS LOCATED IN 300260T (B2)

| 4 | FLAT HEAD SCREW<br>(CSK M4 X 32mm - RBW) | <u> </u> | 8PCS | 6 SMALL ALLEN WRENCH<br>(M4 x 100mm - BLK) | 1PC |
|---|------------------------------------------|----------|------|--------------------------------------------|-----|
| 5 | BOLT<br>(JCBC M6 X 40mm - RBW)           |          | 6PCS | 7 BIG ALLEN WRENCH (M5 x 70mm - BLK)       | 1PC |

#### NOTE:

Phillips head screw driver is required in the assembly process; however, manufacturer does not provide this item.

### ITEM:300260T (B1&B2)

### **ASSEMBLY INSTRUCTIONS**

### STEP 1



\*\*BACK VIEW

IF PURCHASE HEADBOARD ONLY, SKIP BELOW STEPS

### STEP 2



IF PURCHASE HEADBOARD ONLY, SKIP BELOW STEPS



### ITEM:300260T (B1&B2)

## COASTER

### **ASSEMBLY INSTRUCTIONS**

### STEP 6



## STEP 7 COMPLETE





## ITEM:300260T (B1&B2)



Inner Size: 39.25"W X 76.00"D



Note: Dimension tolerance ±5%