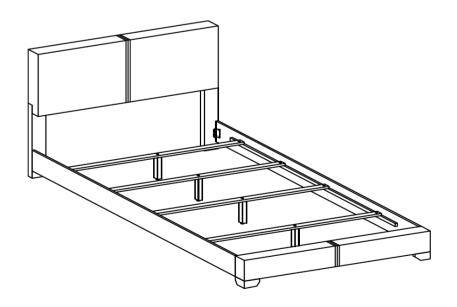

TED IN 300260T (B2)

| 4 | FLAT HEAD SCREW<br>(CSK M4 X 32mm - RBW) | <u> </u> | 8PCS | 6 SMALL ALLEN WRENCH<br>(M4 x 100mm - BLK) | 1PC |
|---|------------------------------------------|----------|------|--------------------------------------------|-----|
| 5 | BOLT<br>(JCBC M6 X 40mm - RBW)           |          | 6PCS | 7 BIG ALLEN WRENCH (M5 x 70mm - BLK)       | 1PC |

#### NOTE:

Phillips head screw driver is required in the assembly process; however, manufacturer does not provide this item.

### ITEM:300260T (B1&B2)

### **ASSEMBLY INSTRUCTIONS**

### STEP 1



\*\*BACK VIEW

IF PURCHASE HEADBOARD ONLY, SKIP BELOW STEPS

### STEP 2



IF PURCHASE HEADBOARD ONLY, SKIP BELOW STEPS



### ITEM:300260T (B1&B2)

## COASTER

### **ASSEMBLY INSTRUCTIONS**

### STEP 6



## STEP 7 COMPLETE





## ITEM:300260T (B1&B2)



Inner Size: 39.25"W X 76.00"D



Note: Dimension tolerance ±5%