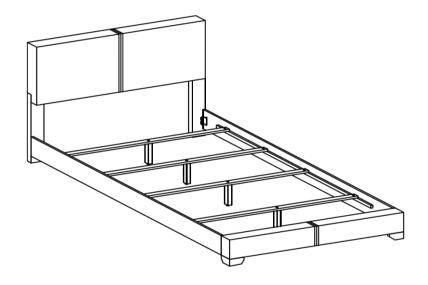

# ASSEMBLY INSTRUCTIONS COASTER FINE FURNITURE



Fine Furniture for every stage of life

300260T (B1&B2) Twin Bed

REVISION 0: 07/30/2014 REVISION 1: 08/09/2019

PAGE 1 OF 5

COASTERFURNITURE.COM

### ITEM: 300260T (B1&B2)

## COASTER

### **ASSEMBLY INSTRUCTIONS**

#### **ASSEMBLY TIPS:**

- 1. Remove hardware from box and sort by size.
- 2. Please check to see that all hardware and parts are present prior to start of assembly.
- 3. Please follow attached instructions in the same sequence as numbered to assure fast & easy assembly.



#### **WARNING!**

- 1. Don't attempt to repair or modify parts that are broken or defective. Please contact the store immediately.
- 2. This product is for home use only and not intended for commercial establishments.



ASSEMBLY TIME

20 MINUTES

### PARTS IDENTIFICATION

### **B1 (BOX 1)**



#### **B