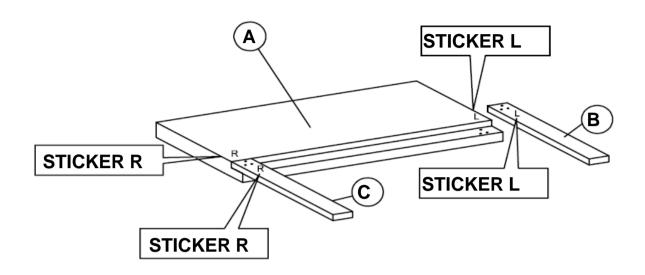

### STEP 1

\*\*BACK VIEW

IF PURCHASE HEADBOARD ONLY, SKIP BELOW STEPS

### STEP 2

IF PURCHASE HEADBOARD ONLY, SKIP BELOW STEPS