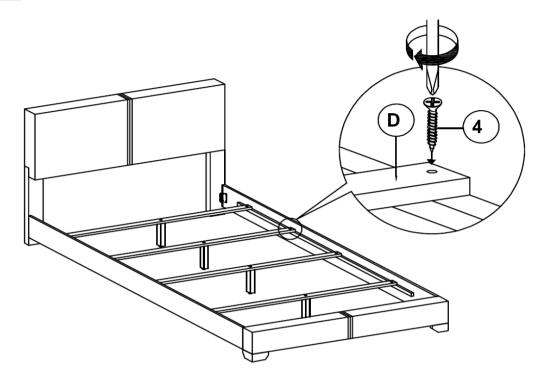

HARDWARE PACK IS LOCATED IN 300260T (B2)

| 4 | FLAT HEAD SCREW<br>(CSK M4 X 32mm - RBW) | <u> </u> | 8PCS | 6 SMALL ALLEN WRENCH<br>(M4 x 100mm - BLK) | 1PC |
|---|------------------------------------------|----------|------|--------------------------------------------|-----|
| 5 | BOLT<br>(JCBC M6 X 40mm - RBW)           |          | 6PCS | 7 BIG ALLEN WRENCH (M5 x 70mm - BLK)       | 1PC |

#### NOTE:

Phillips head screw driver is required in the assembly process; however, manufacturer does not provide this item.

### ITEM:300260T (B1&B2)

### **ASSEMBLY INSTRUCTIONS**

### STEP 1



\*\*BACK VIEW

IF PURCHASE HEADBOARD ONLY, SKIP BELOW STEPS

### STEP 2



IF PURCHASE HEADBOARD ONLY, SKIP BELOW STEPS



### ITEM:300260T (B1&B2)

## COASTER

### **ASSEMBLY INSTRUCTIONS**

### STEP 6



## STEP 7 COMPLETE





## ITEM:300260T (B1&B2)



Inner Size: 39.25"W X 76.00"D



Note: Dimension tolerance ±5%