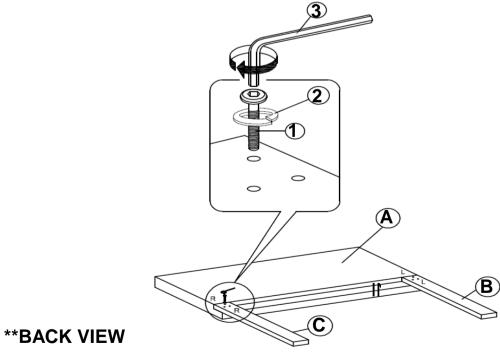

----|---|-----|
| 2 | LOCK WASHER<br>(20mm - RBW)    | 6PCS |   |                                   | • |     |

### Z-B2 (BOX 2) - HARDWARE PACK IS LOCATED IN 300260T (B2)

| 4 | FLAT HEAD SCREW<br>(CSK M4 X 32mm - RBW) | <u> </u> | 8PCS | 6 SMALL ALLEN WRENCH<br>(M4 x 100mm - BLK) | 1PC |
|---|------------------------------------------|----------|------|--------------------------------------------|-----|
| 5 | BOLT<br>(JCBC M6 X 40mm - RBW)           |          | 6PCS | 7 BIG ALLEN WRENCH (M5 x 70mm - BLK)       | 1PC |

#### NOTE:

Phillips head screw driver is required in the assembly process; however, manufacturer does not provide this item.

### ITEM:300260T (B1&B2)

### **ASSEMBLY INSTRUCTIONS**

### STEP 1



\*\*BACK VIEW

IF PURCHASE HEADBOARD ONLY, SKIP BELOW STEPS

### STEP 2



IF PURCHASE HEADBOARD ONLY, SKIP BELOW STEPS



### ITEM:300260T (B1&B2)

## COASTER

### **ASSEMBLY INSTRUCTIONS**

### STEP 6



## STEP 7 COMPLETE





## ITEM:300260T (B1&B2)



Inner Size: 39.25"W X 76.00"D



Note: Dimension tolerance ±5%