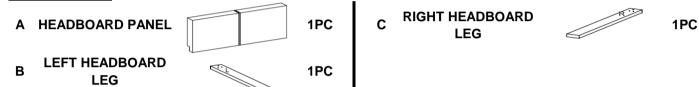

URNITURE



Fine Furniture for every stage of life

300260T (B1&B2) Twin Bed

REVISION 0: 07/30/2014 REVISION 1: 08/09/2019

PAGE 1 OF 5

COASTERFURNITURE.COM

### ITEM: 300260T (B1&B2)

## COASTER

### **ASSEMBLY INSTRUCTIONS**

#### **ASSEMBLY TIPS:**

- 1. Remove hardware from box and sort by size.
- 2. Please check to see that all hardware and parts are present prior to start of assembly.
- 3. Please follow attached instructions in the same sequence as numbered to assure fast & easy assembly.



#### **WARNING!**

- 1. Don't attempt to repair or modify parts that are broken or defective. Please contact the store immediately.
- 2. This product is for home use only and not intended for commercial establishments.



ASSEMBLY TIME

20 MINUTES

### PARTS IDENTIFICATION

### **B1 (BOX 1)**



#### **B2 (BOX 2)**

| D | BED SLAT                         |  | 4PCS | H RIGHT FOOTBOARD LEG         | 1PC |
|---|----------------------------------|--|------|-------------------------------|-----|
| E | BED SLAT SUPPORT<br>WITH LEVELER |  | 4PCS | I FOOTBOARD PANEL             | 1PC |
| F | BED RAIL                         |  | 2PCS | 300260T (B1)<br>HB FROM BOX 1 | 1PC |
| G | LEFT FOOTBOARD<br>LEG            |  | 1PC  | HEADBOARD COMPLETE            |     |

### HARDWARE IDENTIFICATION

### Z-B1 (BOX 1) - HARDWARE PACK IS LOCATED IN 300260T (B1)

| 1 | BOLT<br>(JCBC M6 x 50mm - RBW) | 6PCS | 3 | ALLEN WRENCH<br>(M4 x 60mm - BLK) |   | 1PC |
|---|--------------------------------|------|---|-----------------------------------|---|-----|
| 2 | LOCK WASHER<br>(20mm - RBW)    | 6PCS |   |