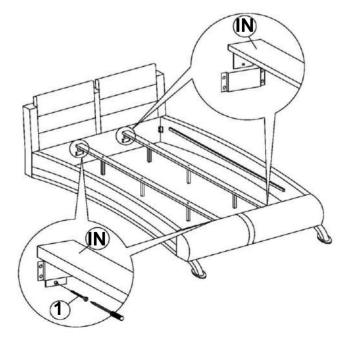

HARDWARE PACK IS LOCATED IN 300345KE (B3)

| 1 | SHORT FLAT HEAD SCREW (4 x 25mm - RBW)      | <u>₩₩₩₩₩</u> | 14PCS | 4 | SMALL ALLEN WRENCH<br>(4 X 65MM - BLK) |   | 1PC |
|---|---------------------------------------------|--------------|-------|---|----------------------------------------|---|-----|
| 2 | LONG FLAT HEAD<br>SCREW<br>(4 x 32mm - RBW) | <u> </u>     | 34PCS | 5 | BIG ALLEN WRENCH<br>(5 X 70MM - BLK)   |   | 1PC |
| 3 | BOLT<br>(6x 40mm - RBW)                     |              | 6PCS  |   |                                        | ų |     |

#### NOTE:

**LEVELER** 

Phillips head screw driver is required in the assembly process; however, manufacturer does not provide this item.

# COASTER

#### **ASSEMBLY INSTRUCTIONS**

### STEP 1



## STEP 2



## STEP 3



## STEP 4



PAGE 3 OF 4



# ASSEMBLY INSTRUCTIONS STEP 5



# STEP 6 COMPLETE





Inner Size: 76.75"W X 81.00"D



Note: Dimension tolerance ±5%