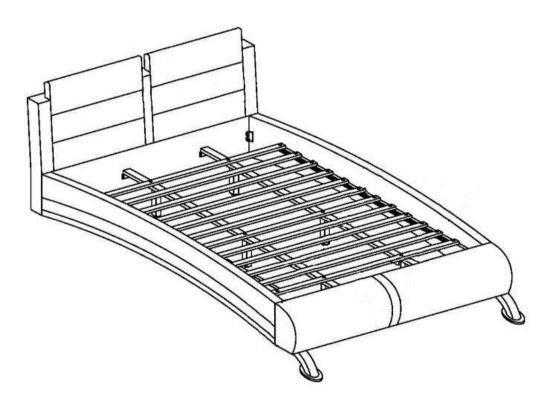

### PARTS IDENTIFICATION

**B1 (BOX 1) ROLL SLAT HEADBOARD** ΑN 1PC 1SET (14PCS) **B2 (BOX 2) CN FOOTBOARD PANEL** 1PC **B3 (BOX 3) LEFT BED RAIL** 1PC IN DN **CENTER RAIL** 2PCS 300345KE (B1) 1PC **EN RIGHT BED RAIL** 1PC FROM BOX 1 AN **HEADBOARD FOOTBOARD LEG** 2PCS FN 300345KE (B2&B3) **BED SLAT SUPPORT** FROM BOX 2 & BOX 3 6PCS GN **FBN** WITH LEVELER **FOOTBOARD** COMPLETE **FOOTBOARD** SUPPORT WITH 2PCS HN