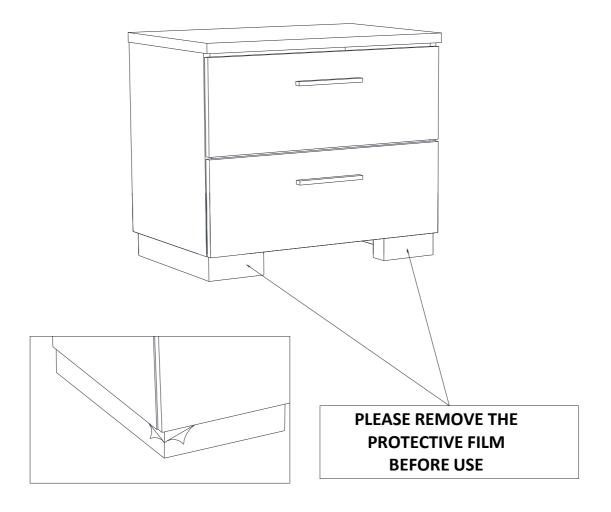

#### REMOVAL OF PROTECTIVE FILM

ITEM:203502

Inner Size of Drawer : 20.00"W x 12.50"D x 5.00"H x 0.25"T

Note: Dimension tolerance ± 5%