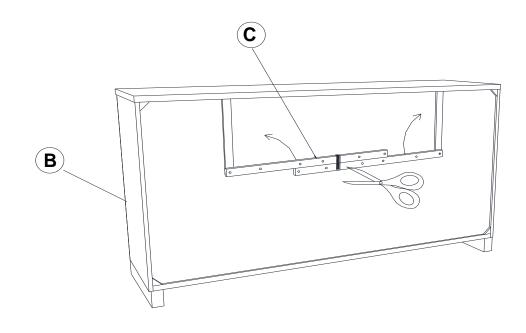

## STEP 1

## STEP 2

\*\*BACK VIEW

PAGE 3 OF 4

### **PARTS IDENTIFICATION**

A MIRROR 1PC

B DRESSER FROM BOX ITEM # 203503 1PC

C MIRROR SUPPORT (PACK WITH DRESSER) 2PCS

D ADAPTER PLUG 1PC