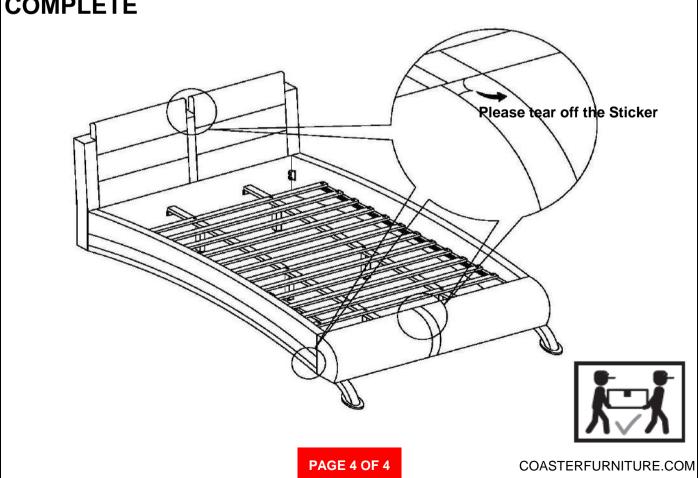

W (4 x 25mm - RBW)      | <u>₩₩₩₩₩</u> | 14PCS | 4 | SMALL ALLEN WRENCH<br>(4 X 65MM - BLK) |   | 1PC |
|---|---------------------------------------------|--------------|-------|---|----------------------------------------|---|-----|
| 2 | LONG FLAT HEAD<br>SCREW<br>(4 x 32mm - RBW) | <u> </u>     | 34PCS | 5 | BIG ALLEN WRENCH<br>(5 X 70MM - BLK)   |   | 1PC |
| 3 | BOLT<br>(6x 40mm - RBW)                     |              | 6PCS  |   |                                        | ų |     |

#### NOTE:

**LEVELER** 

Phillips head screw driver is required in the assembly process; however, manufacturer does not provide this item.

# COASTER

#### **ASSEMBLY INSTRUCTIONS**

### STEP 1



## STEP 2



## STEP 3



## STEP 4



PAGE 3 OF 4



# ASSEMBLY INSTRUCTIONS STEP 5



# STEP 6 COMPLETE





Inner Size: 76.75"W X 81.00"D



Note: Dimension tolerance ±5%