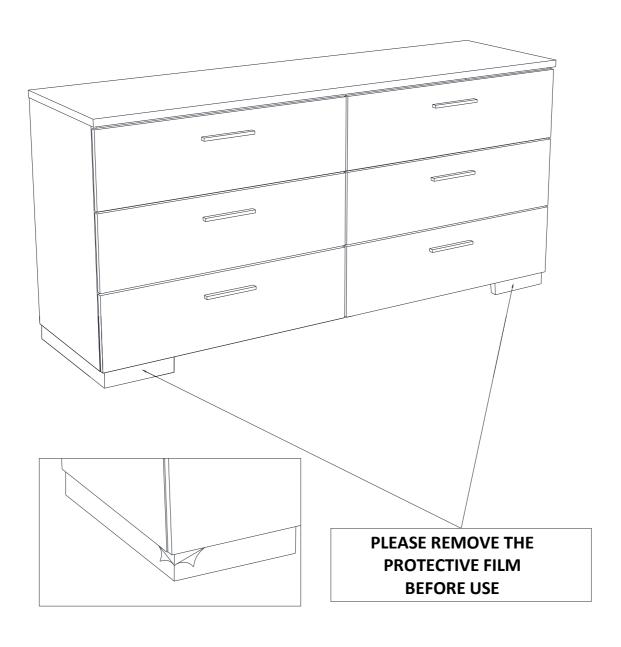

### **REMOVAL OF PROTECTIVE FILM**

Inner Size of Drawer : 28.75"W x 12.50"D x 5.00"H x 0.25"T

Note: Dimension tolerance ± 5%