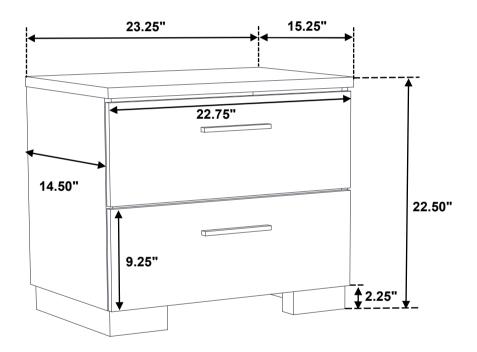

#### REMOVAL OF PROTECTIVE FILM

ITEM:203502

Inner Size of Drawer : 20.00"W x 12.50"D x 5.00"H x 0.25"T

Note: Dimension tolerance ± 5%