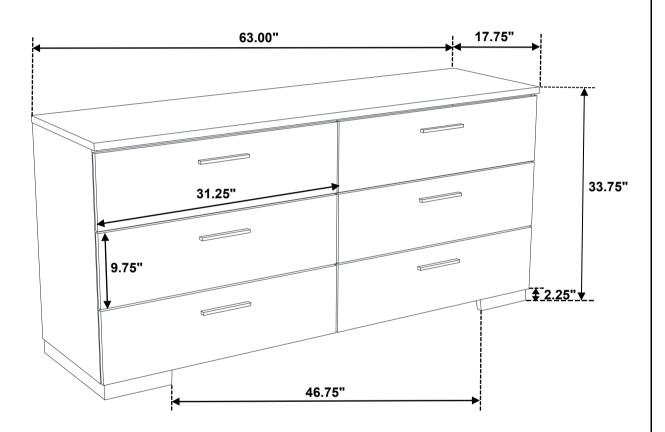

### **REMOVAL OF PROTECTIVE FILM**

Inner Size of Drawer : 28.75"W x 12.50"D x 5.00"H x 0.25"T

Note: Dimension tolerance ± 5%