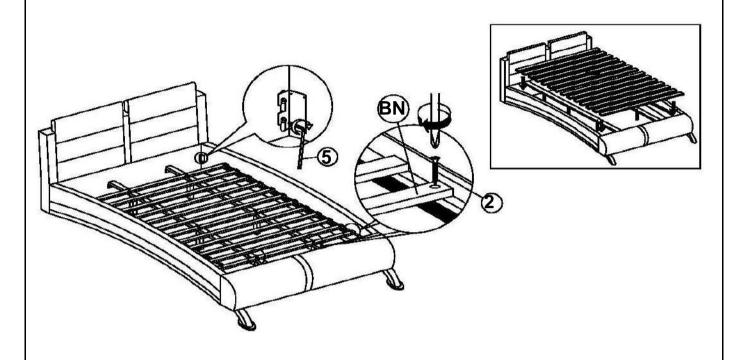

SHORT FLAT HEAD SCREW (4 x 25mm - RBW)      | <u>₩₩₩₩₩</u> | 14PCS | 4 | SMALL ALLEN WRENCH<br>(4 X 65MM - BLK) |   | 1PC |
|---|---------------------------------------------|--------------|-------|---|----------------------------------------|---|-----|
| 2 | LONG FLAT HEAD<br>SCREW<br>(4 x 32mm - RBW) | <u> </u>     | 34PCS | 5 | BIG ALLEN WRENCH<br>(5 X 70MM - BLK)   |   | 1PC |
| 3 | BOLT<br>(6x 40mm - RBW)                     |              | 6PCS  |   |                                        | ų |     |

#### NOTE:

**LEVELER** 

Phillips head screw driver is required in the assembly process; however, manufacturer does not provide this item.

# COASTER

#### **ASSEMBLY INSTRUCTIONS**

### STEP 1



## STEP 2



## STEP 3



## STEP 4



PAGE 3 OF 4



# ASSEMBLY INSTRUCTIONS STEP 5



# STEP 6 COMPLETE





Inner Size: 76.75"W X 81.00"D



Note: Dimension tolerance ±5%