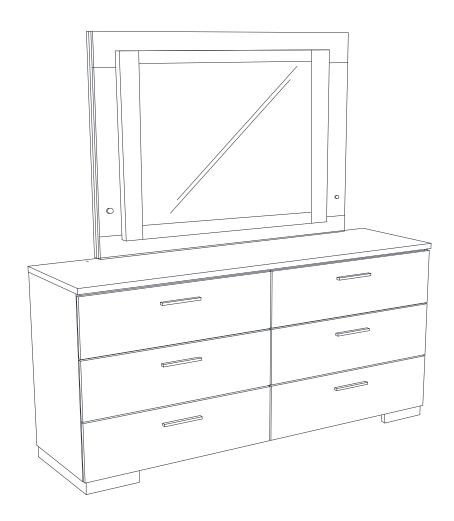

# ASSEMBLY INSTRUCTIONS COASTER FINE FURNITURE

Fine Furniture for every stage of life

203504LED LED Mirror

REVISION 0:09/15/2020

PAGE 1 OF 4

### **PARTS IDENTIFICATION**

A MIRROR 1PC

B DRESSER FROM BOX ITEM # 203503 1PC

C MIRROR SUPPORT (PACK WITH DRESSER) 2PCS

D ADAPTER PLUG 1PC