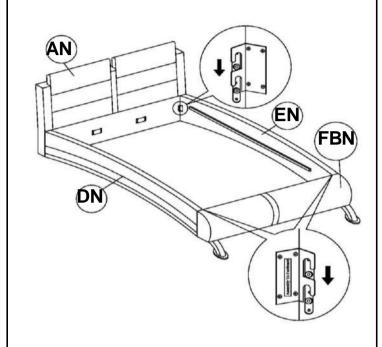

### PARTS IDENTIFICATION

**B1 (BOX 1) ROLL SLAT HEADBOARD** ΑN 1PC 1SET (14PCS) **B2 (BOX 2) CN FOOTBOARD PANEL** 1PC **B3 (BOX 3) LEFT BED RAIL** 1PC IN DN **CENTER RAIL** 2PCS 300345KE (B1) 1PC **EN RIGHT BED RAIL** 1PC FROM BOX 1 AN **HEADBOARD FOOTBOARD LEG** 2PCS FN 300345KE (B2&B3) **BED SLAT SUPPORT** FROM BOX 2 & BOX 3 6PCS GN **FBN** WITH LEVELER **FOOTBOARD** COMPLETE **FOOTBOARD** SUPPORT WITH 2PCS HN