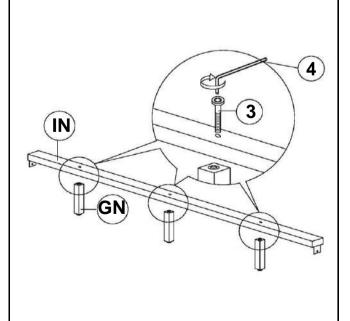

### PARTS IDENTIFICATION

**B1 (BOX 1) ROLL SLAT HEADBOARD** ΑN 1PC 1SET (14PCS) **B2 (BOX 2) CN FOOTBOARD PANEL** 1PC **B3 (BOX 3) LEFT BED RAIL** 1PC IN DN **CENTER RAIL** 2PCS 300345KE (B1) 1PC **EN RIGHT BED RAIL** 1PC FROM BOX 1 AN **HEADBOARD FOOTBOARD LEG** 2PCS FN 300345KE (B2&B3) **BED SLAT SUPPORT** FROM BOX 2 & BOX 3 6PCS GN **FBN** WITH LEVELER **FOOTBOARD** COMPLETE **FOOTBOARD** SUPPORT WITH 2PCS HN

#### Z-B3 (BOX 3) - HARDWARE PACK IS LOCATED IN 300345KE (B3)

| 1 | SHORT FLAT HEAD SCREW (4 x 25mm - RBW)      | <u>₩₩₩₩₩</u> | 14PCS | 4 | SMALL ALLEN WRENCH<br>(4 X 65MM - BLK) |   | 1PC |
|---|---------------------------------------------|--------------|-------|---|----------------------------------------|---|-----|
| 2 | LONG FLAT HEAD<br>SCREW<br>(4 x 32mm - RBW) | <u> </u>     | 34PCS | 5 | BIG ALLEN WRENCH<br>(5 X 70MM - BLK)   |   | 1PC |
| 3 | BOLT<br>(6x 40mm - RBW)                     |              | 6PCS  |   |                                        | ų |     |