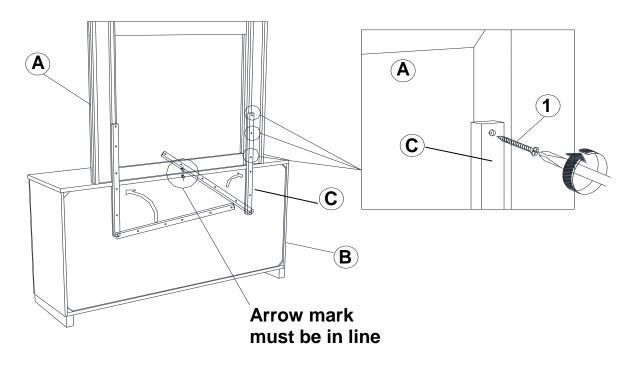

## STEP 3

**Arrow Marking Must Be Aligned** 

### **PARTS IDENTIFICATION**

A MIRROR 1PC

B DRESSER FROM BOX ITEM # 203503 1PC

C MIRROR SUPPORT (PACK WITH DRESSER) 2PCS

D ADAPTER PLUG 1PC

#### **HARDWARE IDENTIFICATION**

1 FLAT HEAD SCREW (M4 x 32mm - RBW) 10PCS