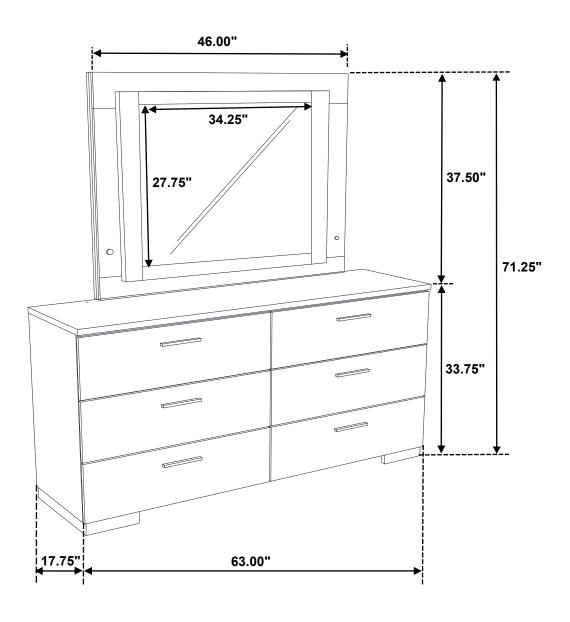

### **REMOVAL OF PROTECTIVE FILM**

Inner Size of Drawer : 28.75"W x 12.50"D x 5.00"H x 0.25"T

Note: Dimension tolerance ± 5%