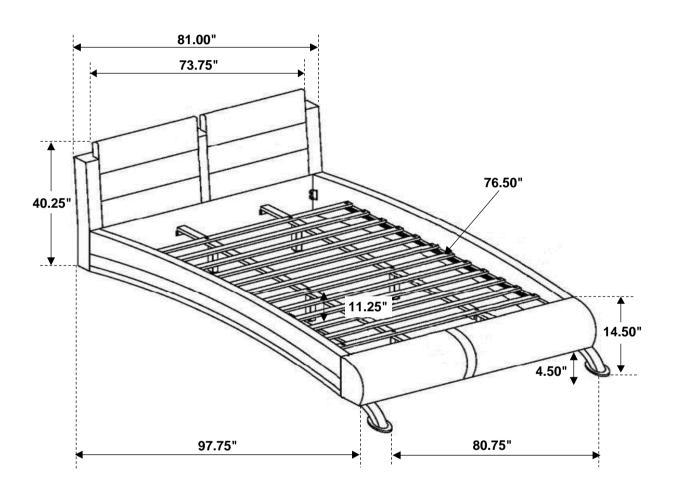

/u> | 14PCS | 4 | SMALL ALLEN WRENCH<br>(4 X 65MM - BLK) |   | 1PC |
|---|---------------------------------------------|--------------|-------|---|----------------------------------------|---|-----|
| 2 | LONG FLAT HEAD<br>SCREW<br>(4 x 32mm - RBW) | <u> </u>     | 34PCS | 5 | BIG ALLEN WRENCH<br>(5 X 70MM - BLK)   |   | 1PC |
| 3 | BOLT<br>(6x 40mm - RBW)                     |              | 6PCS  |   |                                        | ų |     |

#### NOTE:

**LEVELER** 

Phillips head screw driver is required in the assembly process; however, manufacturer does not provide this item.

# COASTER

#### **ASSEMBLY INSTRUCTIONS**

### STEP 1



## STEP 2



## STEP 3



## STEP 4



PAGE 3 OF 4



# ASSEMBLY INSTRUCTIONS STEP 5



# STEP 6 COMPLETE





Inner Size: 76.75"W X 81.00"D



Note: Dimension tolerance ±5%