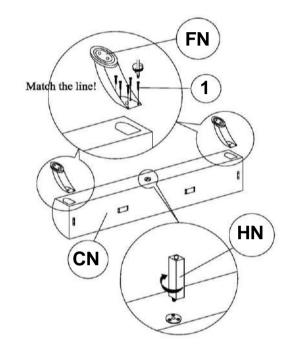

### PARTS IDENTIFICATION

**B1 (BOX 1) ROLL SLAT HEADBOARD** ΑN 1PC 1SET (14PCS) **B2 (BOX 2) CN FOOTBOARD PANEL** 1PC **B3 (BOX 3) LEFT BED RAIL** 1PC IN DN **CENTER RAIL** 2PCS 300345KE (B1) 1PC **EN RIGHT BED RAIL** 1PC FROM BOX 1 AN **HEADBOARD FOOTBOARD LEG** 2PCS FN 300345KE (B2&B3) **BED SLAT SUPPORT** FROM BOX 2 & BOX 3 6PCS GN **FBN** WITH LEVELER **FOOTBOARD** COMPLETE **FOOTBOARD** SUPPORT WITH 2PCS HN

#### Z-B3 (BOX 3) - HARDWARE PACK IS LOCATED IN 300345KE (B3)

| 1 | SHORT FLAT HEAD SCREW (4 x 25mm - RBW)      | <u>₩₩₩₩₩</u> | 14PCS | 4 | SMALL ALLEN WRENCH<br>(4 X 65MM - BLK) |   | 1PC |
|---|---------------------------------------------|--------------|-------|---|----------------------------------------|---|-----|
| 2 | LONG FLAT HEAD<br>SCREW<br>(4 x 32mm - RBW) | <u> </u>     | 34PCS | 5 | BIG ALLEN WRENCH<br>(5 X 70MM - BLK)   |   | 1PC |
| 3 | BOLT<br>(6x 40mm - RBW)                     |              | 6PCS  |   |                                        | ų |     |