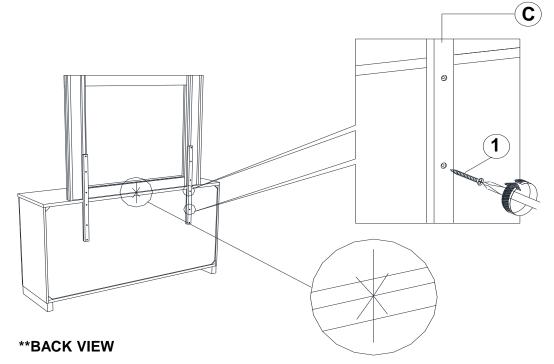

s in the same sequence as numbered to assure fast & easy assembly.



#### WARNING!

- 1. Don't attempt to repair or modify parts that are broken or defective. Please contact the store immediately.
- 2. This product is for home use only and not intended for commercial establishments.



ASSEMBLY TIME

10 MINUTES

### **PARTS IDENTIFICATION**

A MIRROR 1PC

B DRESSER FROM BOX ITEM # 203503 1PC

C MIRROR SUPPORT (PACK WITH DRESSER) 2PCS

D ADAPTER PLUG 1PC

#### **HARDWARE IDENTIFICATION**

1 FLAT HEAD SCREW (M4 x 32mm - RBW) 10PCS

#### NOTE:

Phillips head screw driver is required in the assembly process; however, manufacturer does not provide this item.

# COASTER'

### **ASSEMBLY INSTRUCTIONS**

## STEP 1



## STEP 2



\*\*BACK VIEW

PAGE 3 OF 4



## ASSEMBLY INSTRUCTIONS

## STEP 3



**Arrow Marking Must Be Aligned** 

# STEP 4 COMPLETE



PAGE 4 OF 4





Note: Dimension tolerance ± 5%



# ASSEMBLY INSTRUCTIONS COASTER FINE FURNITURE



Fine Furniture for every stage of life

# 300345KE (B1-B3) Eastern King Bed

REVISION 0 : 08/13/2014 REVISION 1 : 04/06/2015 REVISION 2 : 07/25/2019 REVISION 3 : 06/22/2022

PAGE 1 OF 4

# COASTER

#### **ASSEMBLY INSTRUCTIONS**

#### **ASSEMBLY TIPS:**

- 1. Remove hardware from box and sort by size.
- 2. Please check to see that all hardware and parts are present prior to start of assembly.
- 3. Please follow attached instructions in the same sequence as numbered to assure fast & easy assembly.



#### **WARNING!**

- 1. Don't attempt to repair or modify parts that are broken or defective. Please contact the store immediately.
- 2