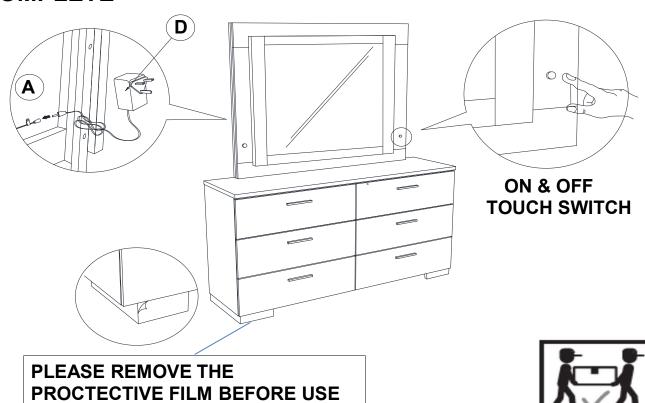

### **PARTS IDENTIFICATION**

A MIRROR 1PC

B DRESSER FROM BOX ITEM # 203503 1PC

C MIRROR SUPPORT (PACK WITH DRESSER) 2PCS

D ADAPTER PLUG 1PC

# STEP 4 COMPLETE

PAGE 4 OF 4

Note: Dimension tolerance ± 5%