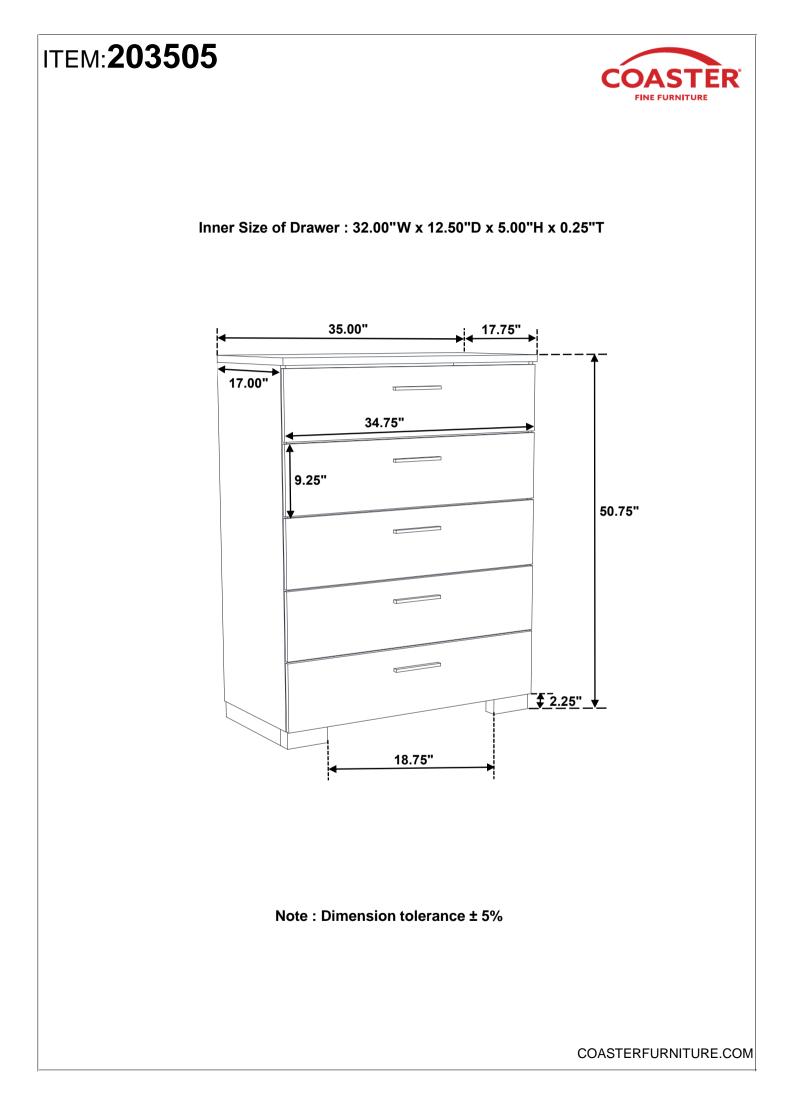

ox and sort by size.
- 2. Please check to see that all hardware and parts are present prior to start of assembly.
- 3. Please follow attached instructions in the same sequence as numbered to assure fast & easy assembly.



#### WARNING!

1. Don't attempt to repair or modify parts that are broken or defective. Please contact the store immediately.

2. This product is for home use only and not intended for commercial establishments.



# ITEM:203504LED

### **ASSEMBLY INSTRUCTIONS**



### <u>STEP 1</u>



# ITEM:203504LED

### ASSEMBLY INSTRUCTIONS STEP 3











Fine Furniture for every stage of life

203505 <u>Chest</u>

REVISION 0 : 05/16/2014 REVISION 1 : 05/27/2014 REVISION 2 : 07/26/2019

PAGE 1 OF 2

### ITEM:203505 ASSEMBLY INSTRUCTIONS



### **REMOVAL OF PROTECTIVE FILM**











Fine Furniture for every stage of life



REVISION 0 : 08/13/2014 REVISION 1 : 04/06/2015 REVISION 2 : 07/25/2019 REVISION 3 : 06/22/2022

PAGE 1 OF 4

# ITEM:300345KE (B1-B3)

#### **ASSEMBLY INSTRUCTIONS**



#### ASSEMBLY TIPS:

- 1. Remove hardware from box and sort by size.
- 2. Please check to see that all hardware and parts are present prior to start of assembly.
- 3. Please follow attached instructions in the same sequence as numbered to assure fast & easy assembly.



#### WARNING!

1. Don't attempt to repair or modify parts that are broken or defective. Please contact the store immediately.

2. This product is for home use only and not intended for commercial establishments.



# ITEM:300345KE (B1-B3)



#### **ASSEMBLY INSTRUCTIONS**