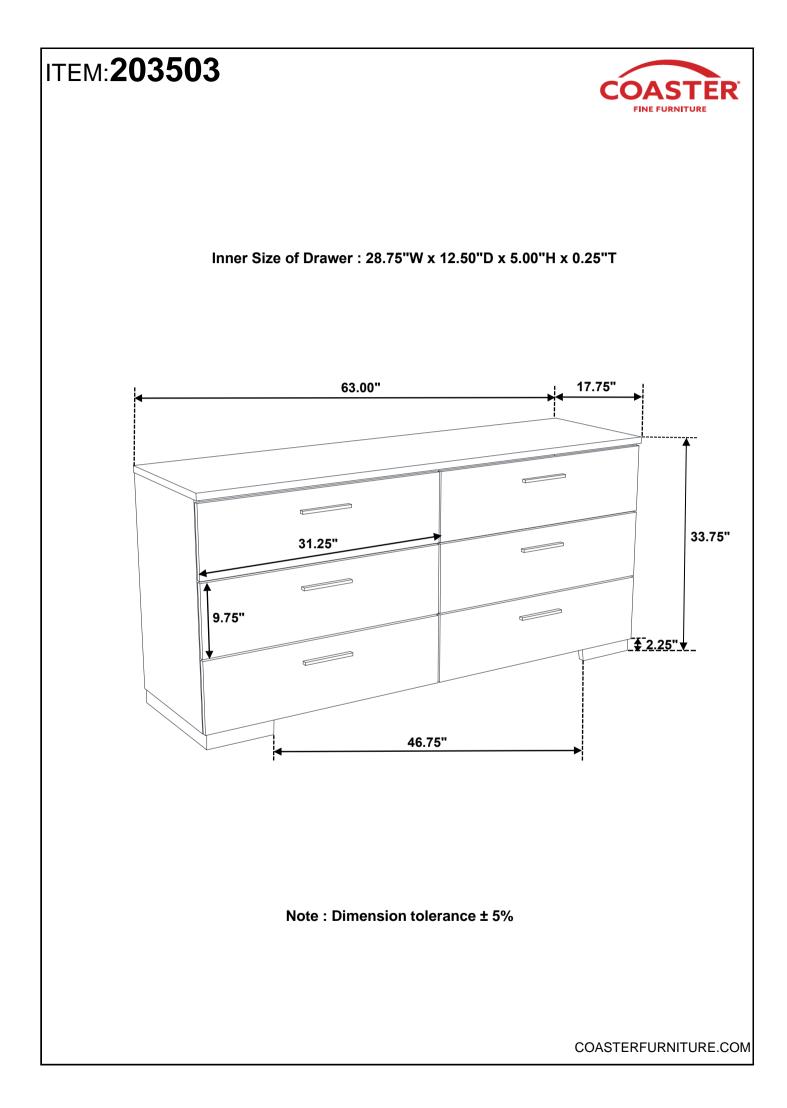

Fine Furniture for every stage of life



REVISION 0 : 05/27/2014 REVISION 1 : 07/26/2019

PAGE 1 OF 2

# ITEM:203502

#### **ASSEMBLY INSTRUCTIONS**



#### **REMOVAL OF PROTECTIVE FILM**











Fine Furniture for every stage of life

203503 *Dresser* 

REVISION 0 : 05/16/2014 REVISION 1 : 05/27/2014 REVISION 2 : 07/26/2019



### ITEM:203503 ASSEMBLY INSTRUCTIONS



#### **REMOVAL OF PROTECTIVE FILM**









Fine Furniture for every stage of life





# ITEM:203504LED

#### **ASSEMBLY INSTRUCTIONS**



#### ASSEMBLY TIPS:

- 1. Remove hardware from box and sort by size.
- 2. Please check to see that all hardware and parts are present prior to start of assembly.
- 3. Please follow attached instructions in the same sequence as numbered to assure fast & easy assembly.



#### WARNING!

1. Don't attempt to repair or modify parts that are broken or defective. Please contact the store immediately.

2. This product is for home use only and not intended for commercial establishments.



# ITEM:203504LED

### **ASSEMBLY INSTRUCTIONS**



### <u>STEP 1</u>



# ITEM:203504LED

### ASSEMBLY INSTRUCTIONS STEP 3











Fine Furniture for every stage of life

203505 <u>Chest</u>

REVISION 0 : 05/1