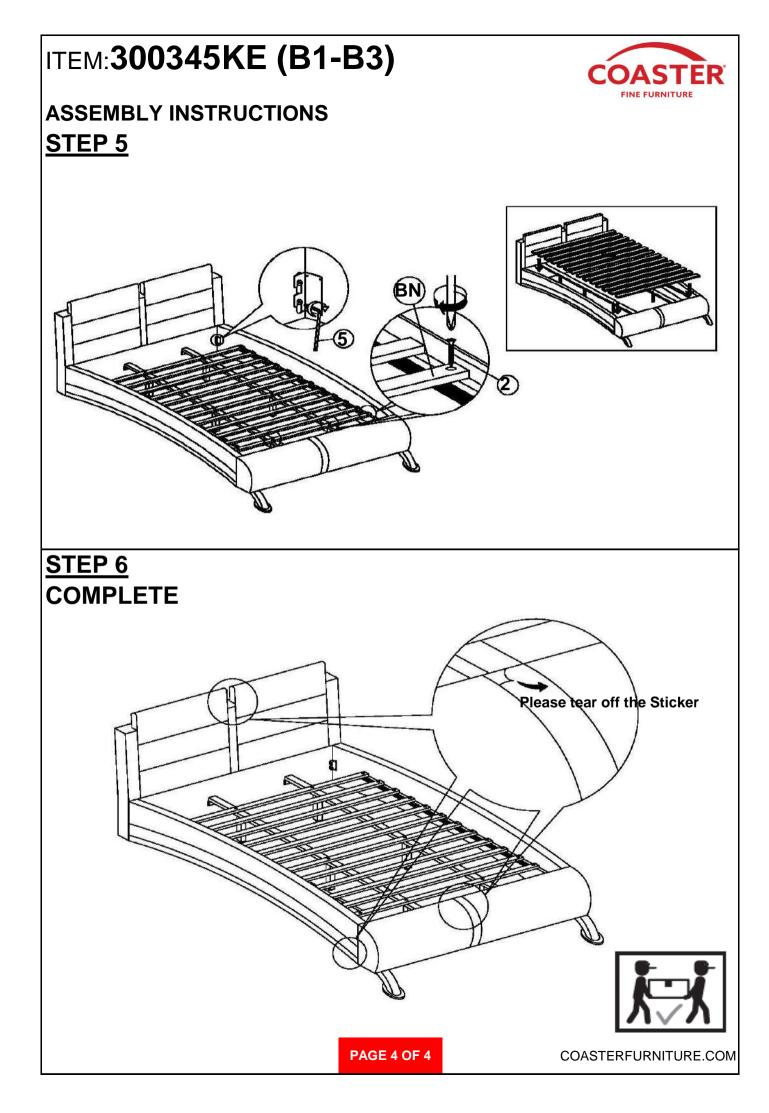

**REMOVAL OF PROTECTIVE FILM**











Fine Furniture for every stage of life



REVISION 0 : 08/13/2014 REVISION 1 : 04/06/2015 REVISION 2 : 07/25/2019 REVISION 3 : 06/22/2022

PAGE 1 OF 4

# ITEM:300345KE (B1-B3)

#### **ASSEMBLY INSTRUCTIONS**



#### ASSEMBLY TIPS:

- 1. Remove hardware from box and sort by size.
- 2. Please check to see that all hardware and parts are present prior to start of assembly.
- 3. Please follow attached instructions in the same sequence as numbered to assure fast & easy assembly.



#### WARNING!

1. Don't attempt to repair or modify parts that are broken or defective. Please contact the store immediately.

2. This product is for home use only and not intended for commercial establishments.



# ITEM:300345KE (B1-B3)



#### **ASSEMBLY INSTRUCTIONS**