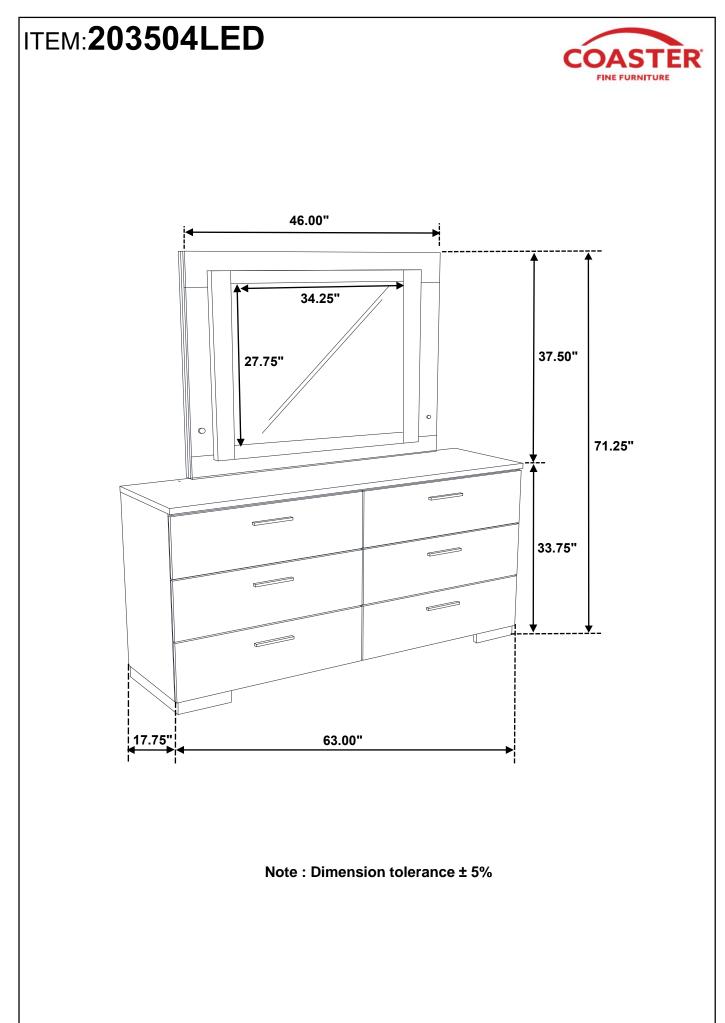

### ITEM:203503 ASSEMBLY INSTRUCTIONS



#### **REMOVAL OF PROTECTIVE FILM**









Fine Furniture for every stage of life





# ITEM:203504LED

#### **ASSEMBLY INSTRUCTIONS**



#### ASSEMBLY TIPS:

- 1. Remove hardware from box and sort by size.
- 2. Please check to see that all hardware and parts are present prior to start of assembly.
- 3. Please follow attached instructions in the same sequence as numbered to assure fast & easy assembly.



#### WARNING!

1. Don't attempt to repair or modify parts that are broken or defective. Please contact the store immediately.

2. This product is for home use only and not intended for commercial establishments.



# ITEM:203504LED

### **ASSEMBLY INSTRUCTIONS**



### <u>STEP 1</u>



# ITEM:203504LED

### ASSEMBLY INSTRUCTIONS STEP 3











Fine Furniture for every stage of life

203505 <u>Chest</u>

REVISION 0 : 05/16/2014 REVISION 1 : 05/27/2014 REVISION 2 : 07/26/2019

PAGE 1 OF 2

### ITEM:203505 ASSEMBLY INSTRUCTIONS



### **REMOVAL OF PROTECTIVE FILM**











Fine Furniture for every stage of life



REVISION 0 : 08/13/2014 REVISION 1 : 04/06/2015 REVISION 2 : 07/25/2019 REVISION 3 : 06/22/2022

PAGE 1 OF 4

# ITEM:300345KE (B1-B3)

#### **ASSEMBLY INSTRUCTIONS**



#### ASSEMBLY TIPS:

- 1. Remove hardware from box and sort by size.
- 2. Please check to see that all hardware and parts are present prior to start of assembly.
- 3. Please follow attached instructions in the same sequence as numbered to assure fast & easy assembly.



#### WARNING!

1. Don't attempt to repair or modify parts that are broken or d