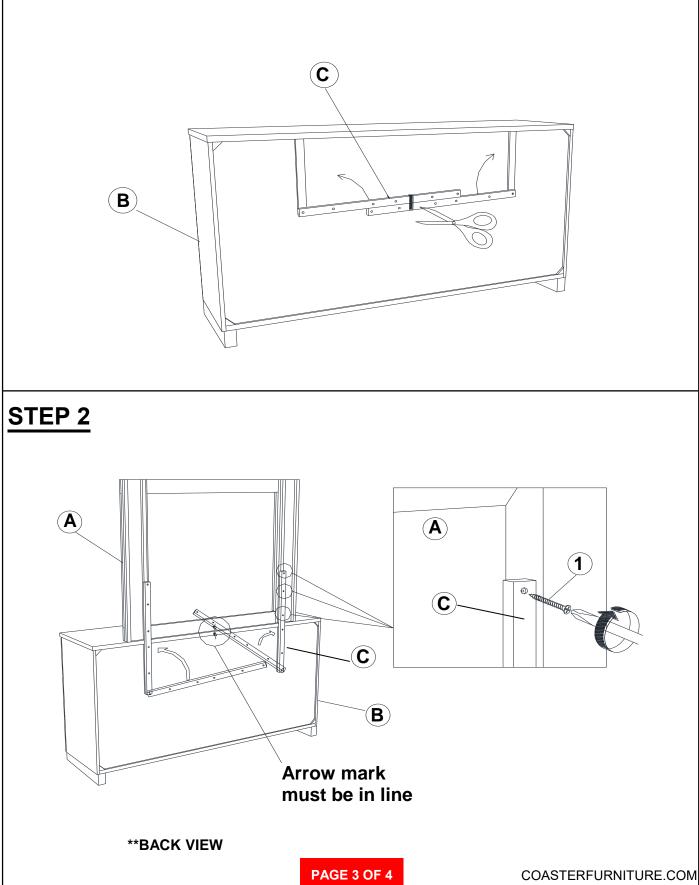

05/16/2014 REVISION 1 : 05/27/2014 REVISION 2 : 07/26/2019



### ITEM:203503 ASSEMBLY INSTRUCTIONS



#### **REMOVAL OF PROTECTIVE FILM**









Fine Furniture for every stage of life





# ITEM:203504LED

#### **ASSEMBLY INSTRUCTIONS**



#### ASSEMBLY TIPS:

- 1. Remove hardware from box and sort by size.
- 2. Please check to see that all hardware and parts are present prior to start of assembly.
- 3. Please follow attached instructions in the same sequence as numbered to assure fast & easy assembly.



#### WARNING!

1. Don't attempt to repair or modify parts that are broken or defective. Please contact the store immediately.

2. This product is for home use only and not intended for commercial establishments.



# ITEM:203504LED

### **ASSEMBLY INSTRUCTIONS**



### <u>STEP 1</u>



# ITEM:203504LED

### ASSEMBLY INSTRUCTIONS STEP 3











Fine Furniture for every stage of life

203505 <u>Chest</u>

REVISION 0 : 05/16/2014 REVISION 1 : 05/27/2014 REVISION 2 : 07/26/2019

PAGE 1 OF 2

### ITEM:203505 ASSEMBLY INSTRUCTIONS



### **REMOVAL OF PROTECTIVE FILM**











Fine Furniture for every stage of life



REVISION 0 : 08/13/2014 REVISION 1 : 04/06/2015 REVISION 2 : 07/25/2019 REVISION 3 : 06/22/2022

PAGE 1 OF 4

# ITEM:300345KE (B1-B3)

#### **ASSEMBLY INSTRUCTIONS**



#### ASSEMBLY TIPS:

- 1. Remove hardware from box and sort by size.
- 2. Please check to see that all hardware and parts are present prior to start of assembly.
- 3. Please follow attached instructions in the same sequence as numbered to assure fast & easy assembly.



#### WARNING!

1. Do