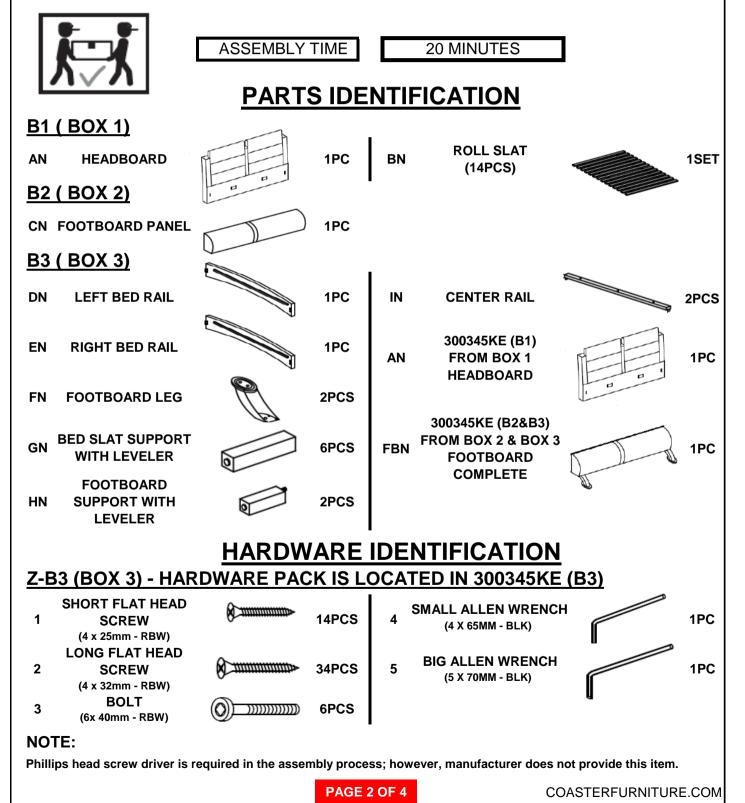

#### ASSEMBLY TIPS:

- 1. Remove hardware from box and sort by size.
- 2. Please check to see that all hardware and parts are present prior to start of assembly.
- 3. Please follow attached instructions in the same sequence as numbered to assure fast & easy assembly.

#### WARNING!

1. Don't attempt to repair or modify parts that are broken or defective. Please contact the store immediately.

2. This product is for home use only and not intended for commercial establishments.