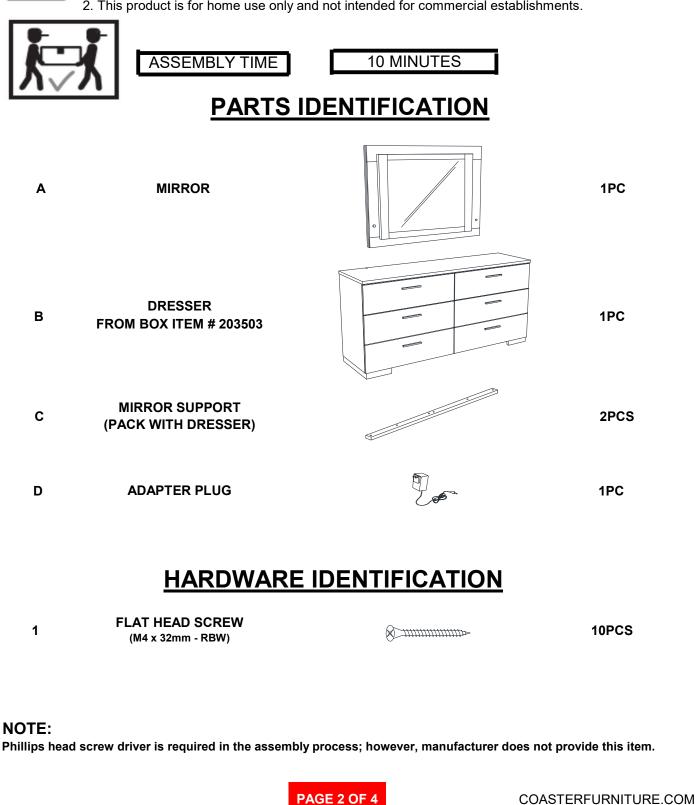

#### ASSEMBLY TIPS:

- 1. Remove hardware from box and sort by size.
- 2. Please check to see that all hardware and parts are present prior to start of assembly.
- 3. Please follow attached instructions in the same sequence as numbered to assure fast & easy assembly.

#### WARNING!

1. Don't attempt to repair or modify parts that are broken or defective. Please contact the store immediately.

2. This product is for home use only and not intended for commercial establishments.