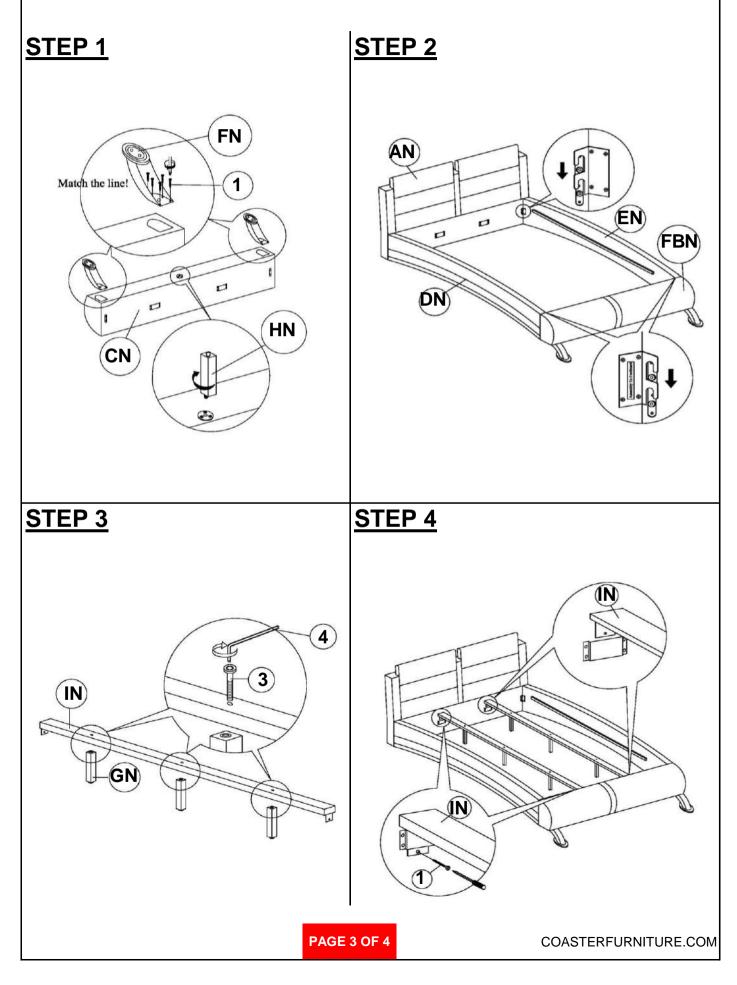

# **REMOVAL OF PROTECTIVE FILM**











Fine Furniture for every stage of life



REVISION 0 : 08/13/2014 REVISION 1 : 04/06/2015 REVISION 2 : 07/25/2019 REVISION 3 : 06/22/2022

PAGE 1 OF 4

# ITEM:300345KE (B1-B3)

#### **ASSEMBLY INSTRUCTIONS**



#### ASSEMBLY TIPS:

- 1. Remove hardware from box and sort by size.
- 2. Please check to see that all hardware and parts are present prior to start of assembly.
- 3. Please follow attached instructions in the same sequence as numbered to assure fast & easy assembly.



#### WARNING!

1. Don't attempt to repair or modify parts that are broken or defective. Please contact the store immediately.

2. This product is for home use only and not intended for commercial establishments.



# ITEM:300345KE (B1-B3)



#### **ASSEMBLY INSTRUCTIONS**