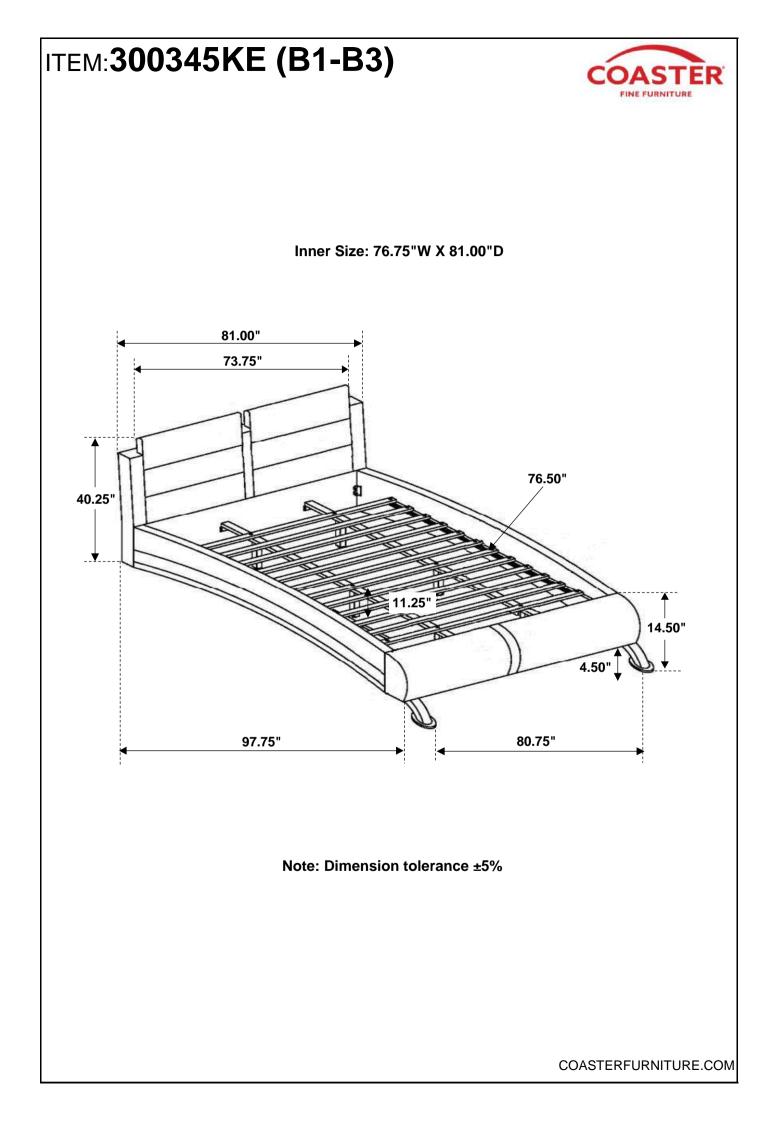

REMOVAL OF PROTECTIVE FILM**











Fine Furniture for every stage of life



REVISION 0 : 08/13/2014 REVISION 1 : 04/06/2015 REVISION 2 : 07/25/2019 REVISION 3 : 06/22/2022

PAGE 1 OF 4

# ITEM:300345KE (B1-B3)

#### **ASSEMBLY INSTRUCTIONS**



#### ASSEMBLY TIPS:

- 1. Remove hardware from box and sort by size.
- 2. Please check to see that all hardware and parts are present prior to start of assembly.
- 3. Please follow attached instructions in the same sequence as numbered to assure fast & easy assembly.



#### WARNING!

1. Don't attempt to repair or modify parts that are broken or defective. Please contact the store immediately.

2. This product is for home use only and not intended for commercial establishments.



# ITEM:300345KE (B1-B3)



#### **ASSEMBLY INSTRUCTIONS**