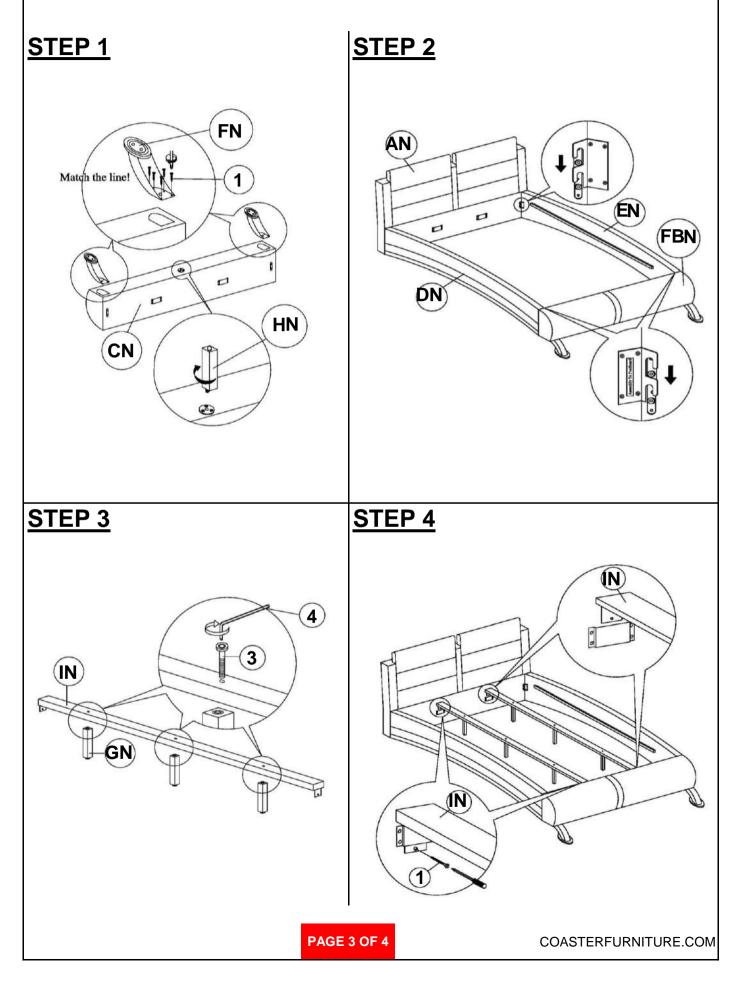

1</u>



# ITEM:203504LED

### ASSEMBLY INSTRUCTIONS STEP 3











Fine Furniture for every stage of life



REVISION 0 : 08/13/2014 REVISION 1 : 05/14/2015 REVISION 2 : 07/25/2019

PAGE 1 OF 4

# ITEM:300345KW (B1-B3)

### **ASSEMBLY INSTRUCTIONS**



### ASSEMBLY TIPS:

- 1. Remove hardware from box and sort by size.
- 2. Please check to see that all hardware and parts are present prior to start of assembly.
- 3. Please follow attached instructions in the same sequence as numbered to assure fast & easy assembly.



#### WARNING!

1. Don't attempt to repair or modify parts that are broken or defective. Please contact the store immediately.

2. This product is for home use only and not intended for commercial establishments.



# ITEM:300345KW (B1-B3)



### **ASSEMBLY INSTRUCTIONS**