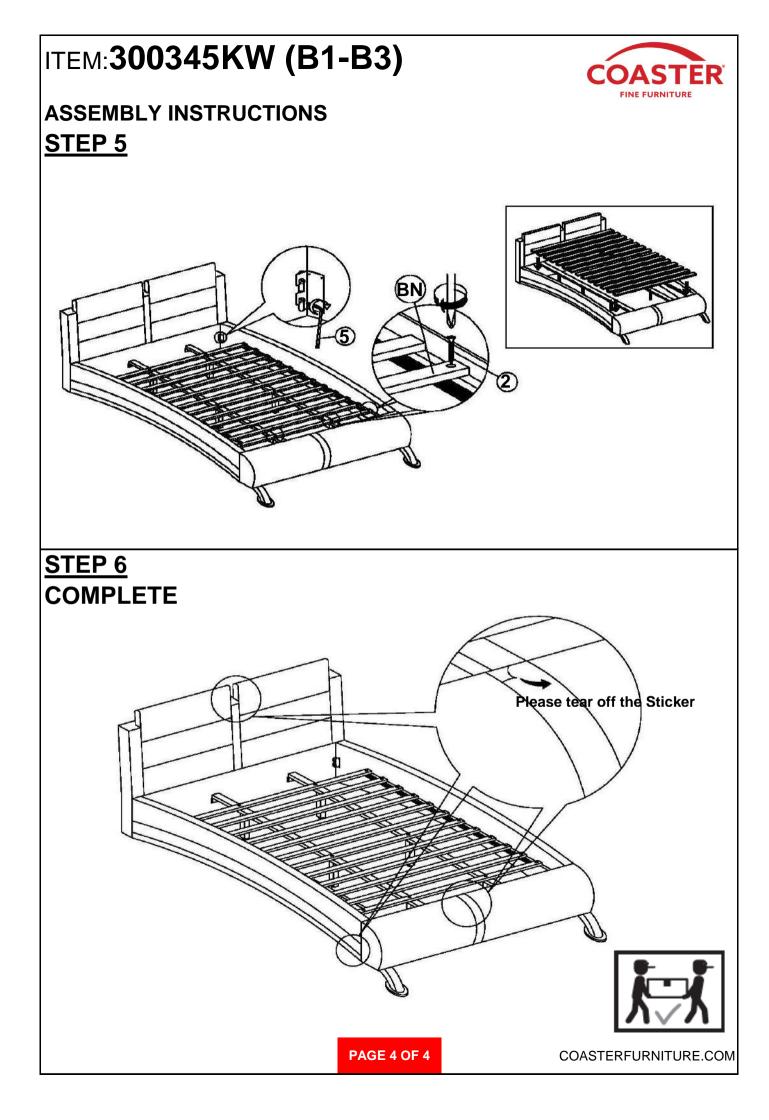

/u>



# ITEM:203504LED

### ASSEMBLY INSTRUCTIONS STEP 3











Fine Furniture for every stage of life



REVISION 0 : 08/13/2014 REVISION 1 : 05/14/2015 REVISION 2 : 07/25/2019

PAGE 1 OF 4

# ITEM:300345KW (B1-B3)

### **ASSEMBLY INSTRUCTIONS**



### ASSEMBLY TIPS:

- 1. Remove hardware from box and sort by size.
- 2. Please check to see that all hardware and parts are present prior to start of assembly.
- 3. Please follow attached instructions in the same sequence as numbered to assure fast & easy assembly.



#### WARNING!

1. Don't attempt to repair or modify parts that are broken or defective. Please contact the store immediately.

2. This product is for home use only and not intended for commercial establishments.



# ITEM:300345KW (B1-B3)



### **ASSEMBLY INSTRUCTIONS**