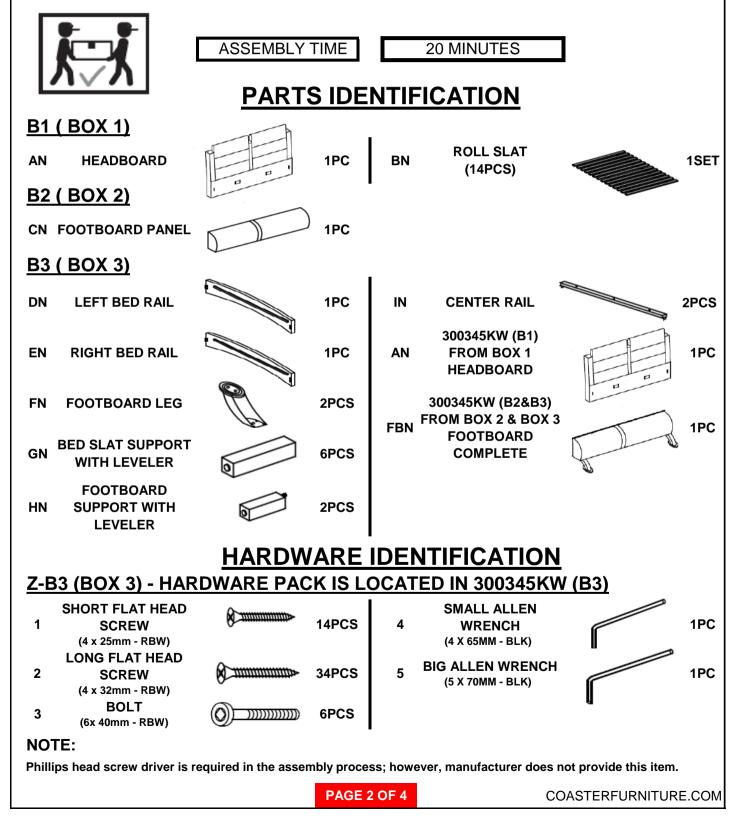

TEM:203504LED

### **ASSEMBLY INSTRUCTIONS**



### <u>STEP 1</u>



# ITEM:203504LED

### ASSEMBLY INSTRUCTIONS STEP 3











Fine Furniture for every stage of life



REVISION 0 : 08/13/2014 REVISION 1 : 05/14/2015 REVISION 2 : 07/25/2019

PAGE 1 OF 4

# ITEM:300345KW (B1-B3)

### **ASSEMBLY INSTRUCTIONS**



### ASSEMBLY TIPS:

- 1. Remove hardware from box and sort by size.
- 2. Please check to see that all hardware and parts are present prior to start of assembly.
- 3. Please follow attached instructions in the same sequence as numbered to assure fast & easy assembly.



#### WARNING!

1. Don't attempt to repair or modify parts that are broken or defective. Please contact the store immediately.

2. This product is for home use only and not intended for commercial establishments.



# ITEM:300345KW (B1-B3)



### **ASSEMBLY INSTRUCTIONS**