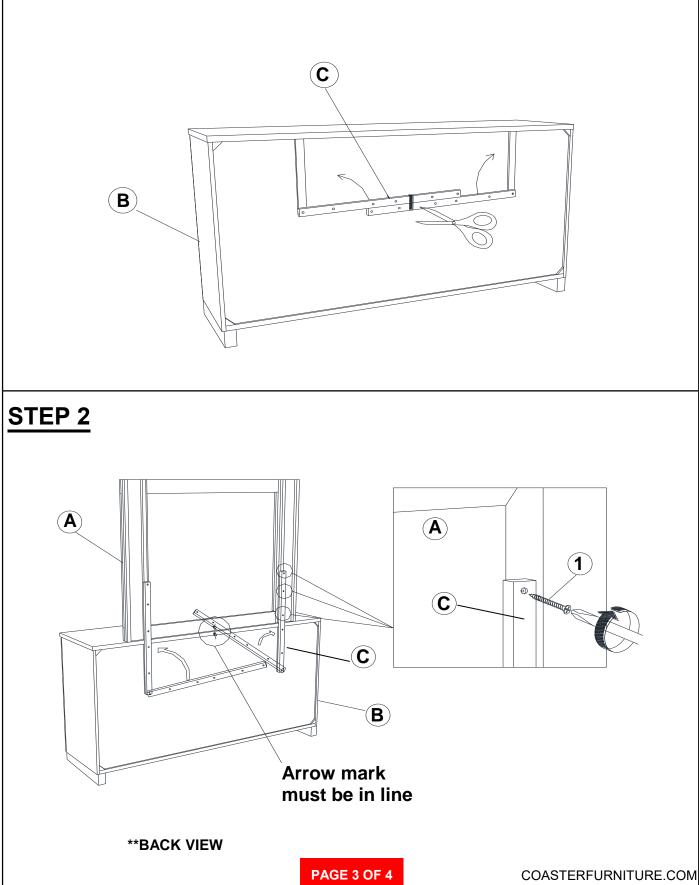

: 05/16/2014 REVISION 1 : 05/27/2014 REVISION 2 : 07/26/2019



## ITEM:203503 ASSEMBLY INSTRUCTIONS



### **REMOVAL OF PROTECTIVE FILM**









Fine Furniture for every stage of life





# ITEM:203504LED

### **ASSEMBLY INSTRUCTIONS**



#### ASSEMBLY TIPS:

- 1. Remove hardware from box and sort by size.
- 2. Please check to see that all hardware and parts are present prior to start of assembly.
- 3. Please follow attached instructions in the same sequence as numbered to assure fast & easy assembly.



#### WARNING!

1. Don't attempt to repair or modify parts that are broken or defective. Please contact the store immediately.

2. This product is for home use only and not intended for commercial establishments.



# ITEM:203504LED

### **ASSEMBLY INSTRUCTIONS**



### <u>STEP 1</u>



# ITEM:203504LED

### ASSEMBLY INSTRUCTIONS STEP 3











Fine Furniture for every stage of life



REVISION 0 : 08/13/2014 REVISION 1 : 05/14/2015 REVISION 2 : 07/25/2019

PAGE 1 OF 4

# ITEM:300345KW (B1-B3)

### **ASSEMBLY INSTRUCTIONS**



### ASSEMBLY TIPS:

- 1. Remove hardware from box and sort by size.
- 2. Please check to see that all hardware and parts are present prior to start of assembly.
- 3. Please follow attached instructions in the same sequence as numbered to assure fast & easy assembly.



#### WARNING!

1. Don't attempt to repair or modify parts that are broken or defective. Please contact the store immediately.

2. This product is for home use only and not intended for commercial establishments.



# ITEM:300345KW (B1-B3)



### **ASSEMBLY INSTRUCTIONS**