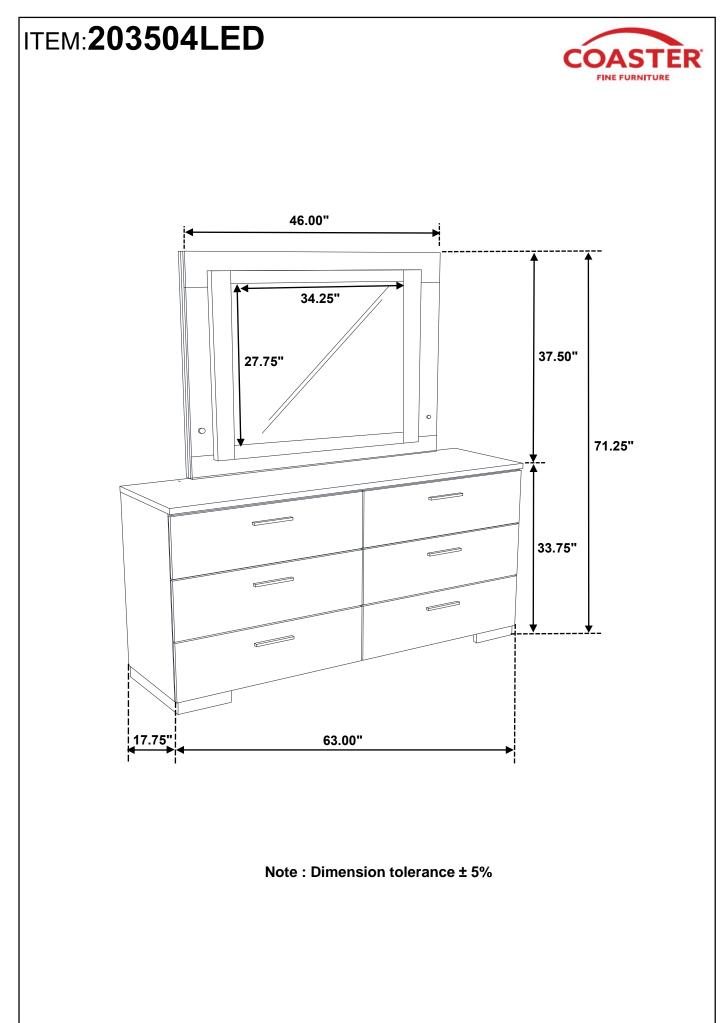

019



## ITEM:203503 ASSEMBLY INSTRUCTIONS



### **REMOVAL OF PROTECTIVE FILM**









Fine Furniture for every stage of life





# ITEM:203504LED

### **ASSEMBLY INSTRUCTIONS**



#### ASSEMBLY TIPS:

- 1. Remove hardware from box and sort by size.
- 2. Please check to see that all hardware and parts are present prior to start of assembly.
- 3. Please follow attached instructions in the same sequence as numbered to assure fast & easy assembly.



#### WARNING!

1. Don't attempt to repair or modify parts that are broken or defective. Please contact the store immediately.

2. This product is for home use only and not intended for commercial establishments.



# ITEM:203504LED

### **ASSEMBLY INSTRUCTIONS**



### <u>STEP 1</u>



# ITEM:203504LED

### ASSEMBLY INSTRUCTIONS STEP 3











Fine Furniture for every stage of life



REVISION 0 : 08/13/2014 REVISION 1 : 05/14/2015 REVISION 2 : 07/25/2019

PAGE 1 OF 4

# ITEM:300345KW (B1-B3)

### **ASSEMBLY INSTRUCTIONS**



### ASSEMBLY TIPS:

- 1. Remove hardware from box and sort by size.
- 2. Please check to see that all hardware and parts are present prior to start of assembly.
- 3. Please follow attached instructions in the same sequence as numbered to assure fast & easy assembly.



#### WARNING!

1. Don't attempt to repair or modify parts that are broken or defective. Please contact the store immediately.

2. This product is for home use only and not intended for commercial establishments.



# ITEM:300345KW (B1-B3)



### **ASSEMBLY INSTRUCTIONS**