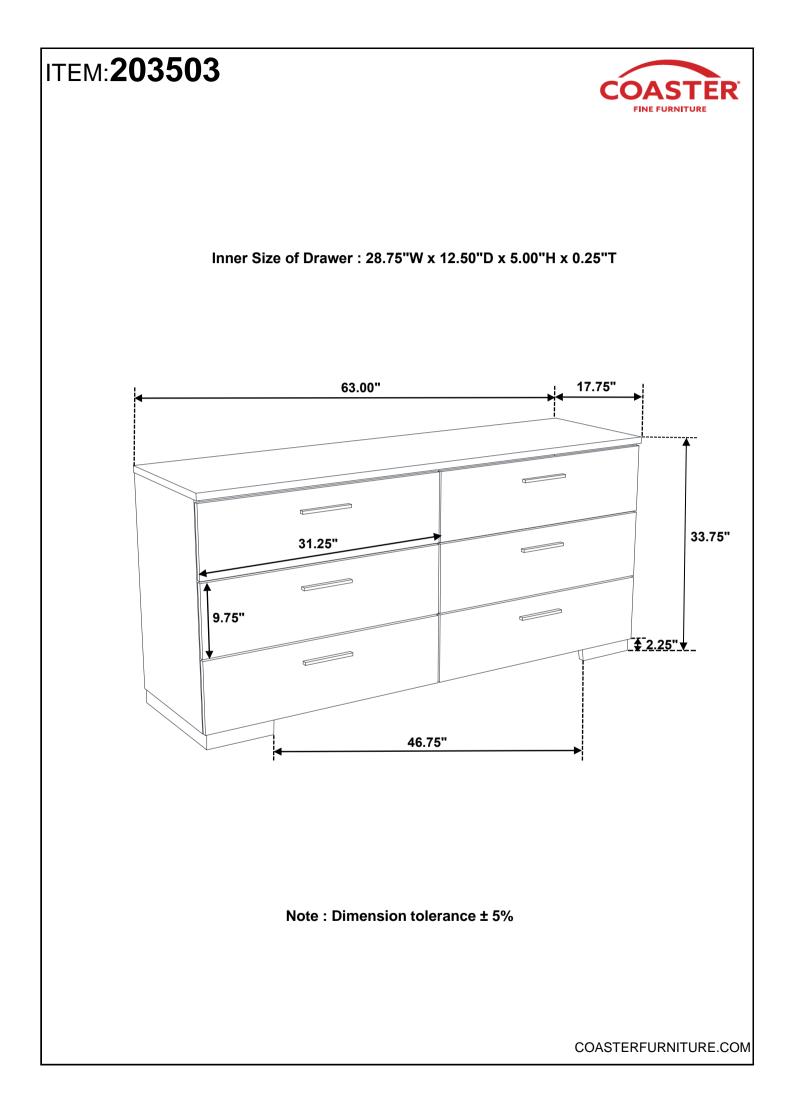

Fine Furniture for every stage of life



REVISION 0 : 05/27/2014 REVISION 1 : 07/26/2019

PAGE 1 OF 2

# ITEM:203502

### **ASSEMBLY INSTRUCTIONS**



### **REMOVAL OF PROTECTIVE FILM**











Fine Furniture for every stage of life

203503 *Dresser* 

REVISION 0 : 05/16/2014 REVISION 1 : 05/27/2014 REVISION 2 : 07/26/2019



## ITEM:203503 ASSEMBLY INSTRUCTIONS



### **REMOVAL OF PROTECTIVE FILM**









Fine Furniture for every stage of life





# ITEM:203504LED

### **ASSEMBLY INSTRUCTIONS**



#### ASSEMBLY TIPS:

- 1. Remove hardware from box and sort by size.
- 2. Please check to see that all hardware and parts are present prior to start of assembly.
- 3. Please follow attached instructions in the same sequence as numbered to assure fast & easy assembly.



#### WARNING!

1. Don't attempt to repair or modify parts that are broken or defective. Please contact the store immediately.

2. This product is for home use only and not intended for commercial establishments.



# ITEM:203504LED

### **ASSEMBLY INSTRUCTIONS**



### <u>STEP 1</u>



# ITEM:203504LED

### ASSEMBLY INSTRUCTIONS STEP 3











Fine Furniture for every stage of life



REVISION 0 : 08/13/2014 REVISION 1 :