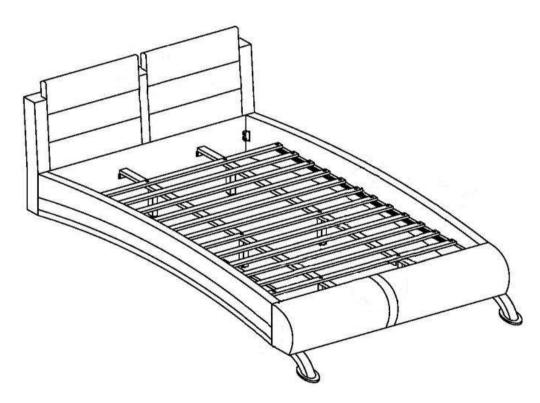

## ITEM:203503 ASSEMBLY INSTRUCTIONS



### **REMOVAL OF PROTECTIVE FILM**









Fine Furniture for every stage of life





# ITEM:203504LED

### **ASSEMBLY INSTRUCTIONS**



#### ASSEMBLY TIPS:

- 1. Remove hardware from box and sort by size.
- 2. Please check to see that all hardware and parts are present prior to start of assembly.
- 3. Please follow attached instructions in the same sequence as numbered to assure fast & easy assembly.



#### WARNING!

1. Don't attempt to repair or modify parts that are broken or defective. Please contact the store immediately.

2. This product is for home use only and not intended for commercial establishments.



# ITEM:203504LED

### **ASSEMBLY INSTRUCTIONS**



### <u>STEP 1</u>



# ITEM:203504LED

### ASSEMBLY INSTRUCTIONS STEP 3











Fine Furniture for every stage of life



REVISION 0 : 08/13/2014 REVISION 1 : 05/14/2015 REVISION 2 : 07/25/2019

PAGE 1 OF 4

# ITEM:300345KW (B1-B3)

### **ASSEMBLY INSTRUCTIONS**



### ASSEMBLY TIPS:

- 1. Remove hardware from box and sort by size.
- 2. Please check to see that all hardware and parts are present prior to start of assembly.
- 3. Please follow attached instructions in the same sequence as numbered to assure fast & easy assembly.



#### WARNING!

1. Don't attempt to repair or modify parts that are broken or defective. Please contact the store immediately.

2. This product is for home use only and not intended for commercial establishments.



# ITEM:300345KW (B1-B3)



### **ASSEMBLY INSTRUCTIONS**