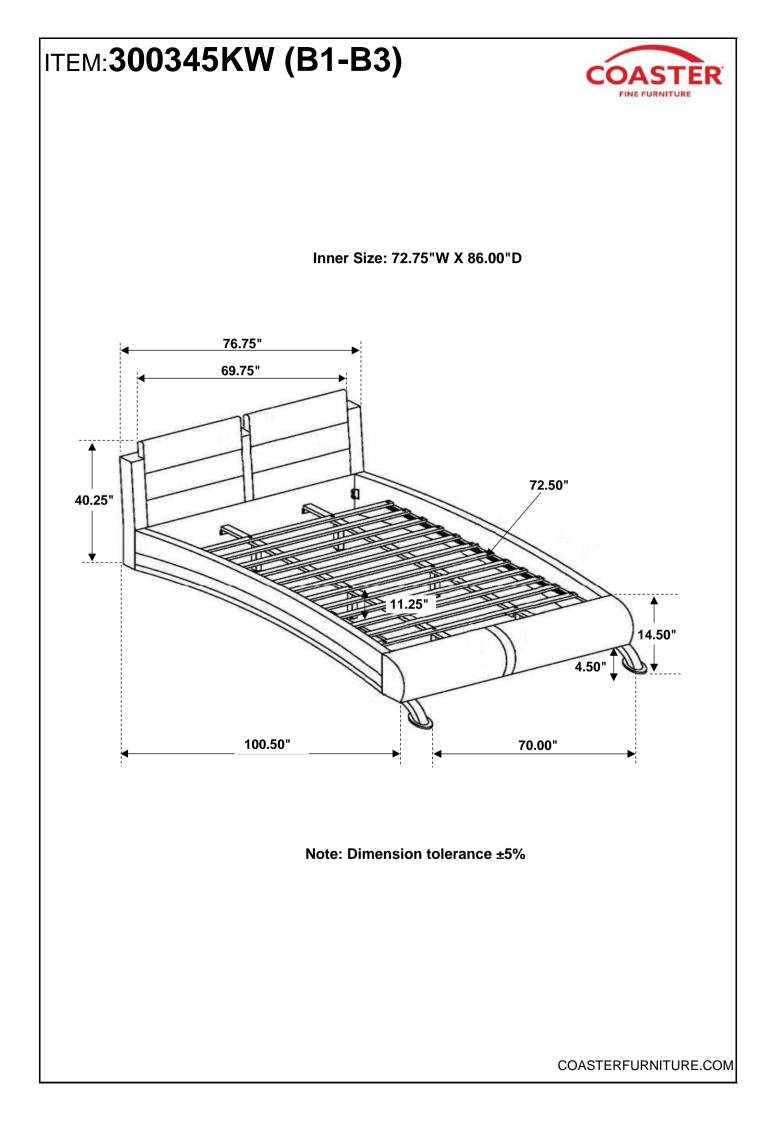

>



# ITEM:203504LED

### ASSEMBLY INSTRUCTIONS STEP 3











Fine Furniture for every stage of life



REVISION 0 : 08/13/2014 REVISION 1 : 05/14/2015 REVISION 2 : 07/25/2019

PAGE 1 OF 4

# ITEM:300345KW (B1-B3)

### **ASSEMBLY INSTRUCTIONS**



### ASSEMBLY TIPS:

- 1. Remove hardware from box and sort by size.
- 2. Please check to see that all hardware and parts are present prior to start of assembly.
- 3. Please follow attached instructions in the same sequence as numbered to assure fast & easy assembly.



#### WARNING!

1. Don't attempt to repair or modify parts that are broken or defective. Please contact the store immediately.

2. This product is for home use only and not intended for commercial establishments.



# ITEM:300345KW (B1-B3)



### **ASSEMBLY INSTRUCTIONS**