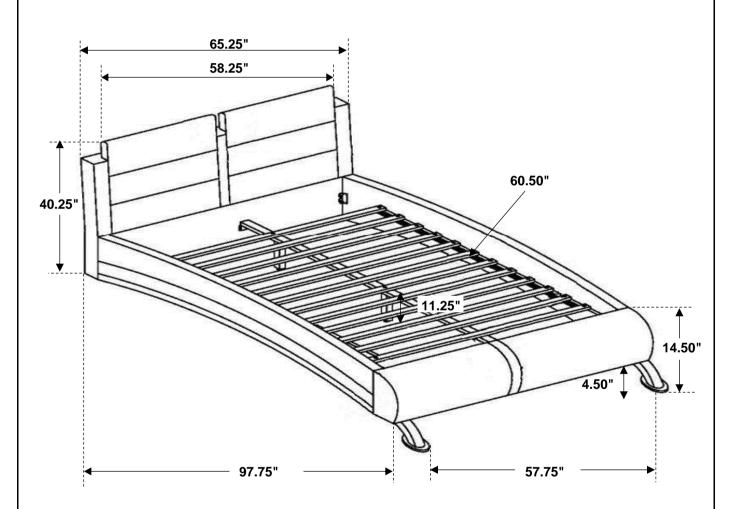

# ITEM:300345Q (В1-В3)

Inner Size: 60.50"W X 81.00"D

Note: Dimension tolerance ±5%