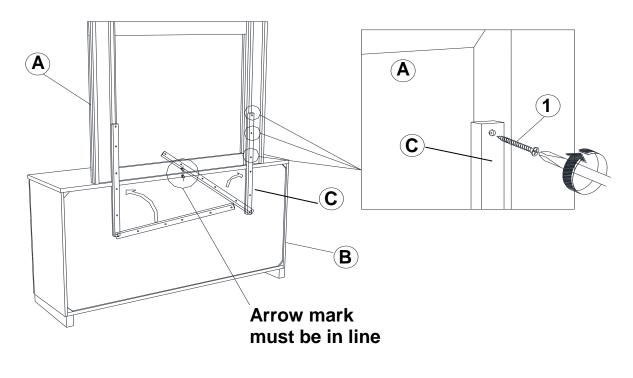

prior to start of assembly.
- 3. Please follow attached instructions in the same sequence as numbered to assure fast & easy assembly.



#### WARNING!

- 1. Don't attempt to repair or modify parts that are broken or defective. Please contact the store immediately.
- 2. This product is for home use only and not intended for commercial establishments.



ASSEMBLY TIME

10 MINUTES

#### **PARTS IDENTIFICATION**

A MIRROR 1PC

B DRESSER FROM BOX ITEM # 203503 1PC

C MIRROR SUPPORT (PACK WITH DRESSER) 2PCS

D ADAPTER PLUG 1PC

#### **HARDWARE IDENTIFICATION**

1 FLAT HEAD SCREW (M4 x 32mm - RBW) 10PCS

#### NOTE:

Phillips head screw driver is required in the assembly process; however, manufacturer does not provide this item.

# COASTER'

#### **ASSEMBLY INSTRUCTIONS**

## STEP 1



## STEP 2



\*\*BACK VIEW

PAGE 3 OF 4



## ASSEMBLY INSTRUCTIONS

## STEP 3



**Arrow Marking Must Be Aligned** 

# STEP 4 COMPLETE



PAGE 4 OF 4







# ASSEMBLY INSTRUCTIONS COASTER FINE FURNITURE



Fine Furniture for every stage of life

203505 *Chest* 

REVISION 0 : 05/16/2014 REVISION 1 : 05/27/2014 REVISION 2 : 07/26/2019

#### **ASSEMBLY INSTRUCTIONS**



#### **REMOVAL OF PROTECTIVE FILM**







Inner Size of Drawer : 32.00"W x 12.50"D x 5.00"H x 0.25"T





# ASSEMBLY INSTRUCTIONS COASTER FINE FURNITURE



Fine Furniture for every stage of life

300345Q (B1-B3) Queen Bed

REVISION 0: 08/13/2014 REVISION 1: 04/06/2015 REVISION 2: 05/14/2015 REVISION 3: 07/25/2019

# ITEM:300345Q (B1-B3)

#### **ASSEMBLY INSTRUCTIONS**

#### **ASSEMBLY TIPS:**

- 1. Remove hardware from box and sort by