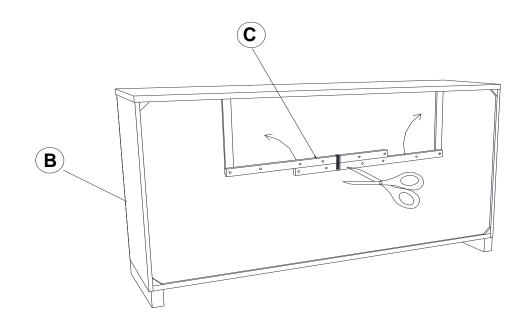

are present prior to start of assembly.
- 3. Please follow attached instructions in the same sequence as numbered to assure fast & easy assembly.



#### WARNING!

- 1. Don't attempt to repair or modify parts that are broken or defective. Please contact the store immediately.
- 2. This product is for home use only and not intended for commercial establishments.



ASSEMBLY TIME

10 MINUTES

#### **PARTS IDENTIFICATION**

A MIRROR 1PC

B DRESSER FROM BOX ITEM # 203503 1PC

C MIRROR SUPPORT (PACK WITH DRESSER) 2PCS

D ADAPTER PLUG 1PC

#### **HARDWARE IDENTIFICATION**

1 FLAT HEAD SCREW (M4 x 32mm - RBW) 10PCS

#### NOTE:

Phillips head screw driver is required in the assembly process; however, manufacturer does not provide this item.

# COASTER'

#### **ASSEMBLY INSTRUCTIONS**

## STEP 1



## STEP 2



\*\*BACK VIEW

PAGE 3 OF 4



## ASSEMBLY INSTRUCTIONS

## STEP 3



**Arrow Marking Must Be Aligned** 

# STEP 4 COMPLETE



PAGE 4 OF 4







# ASSEMBLY INSTRUCTIONS COASTER FINE FURNITURE



Fine Furniture for every stage of life

203505 *Chest* 

REVISION 0 : 05/16/2014 REVISION 1 : 05/27/2014 REVISION 2 : 07/26/2019

#### **ASSEMBLY INSTRUCTIONS**



#### **REMOVAL OF PROTECTIVE FILM**







Inner Size of Drawer : 32.00"W x 12.50"D x 5.00"H x 0.25"T





# ASSEMBLY INSTRUCTIONS COASTER FINE FURNITURE



Fine Furniture for every stage of life

300345Q (B1-B3) Queen Bed

REVISION 0: 08/13/2014 REVISION 1: 04/06/2015 REVISION 2: 05/14/2015 REVISION 3: 07/25/2019

# ITEM:300345Q (B1-B3)

#### **ASSEMBLY INSTRUCTIONS**

#### **ASSEMBLY TIPS:**

- 1. Remove hardware from bo