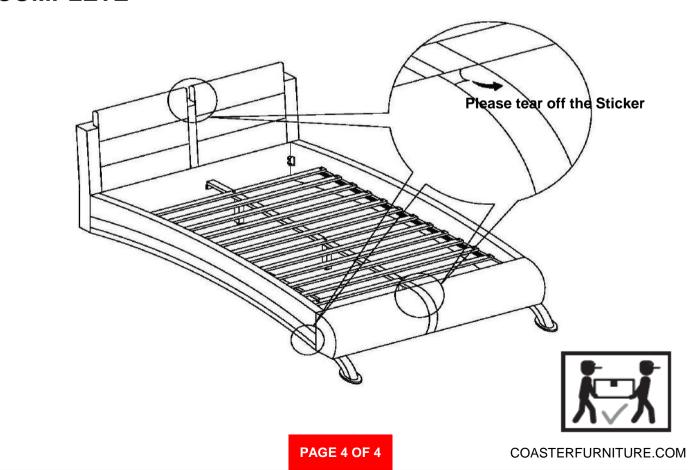

DENTIFICATION

#### Z-B3 (BOX 3) - HARDWARE PACK IS LOCATED IN 300345Q (B3)

|   | SHORT FLAT HEAD       |
|---|-----------------------|
| 1 | SCREW                 |
|   | (4 x 25mm - RBW)      |
|   | <b>LONG FLAT HEAD</b> |
| 2 | SCREW                 |
|   | (4 x 32mm - RBW)      |
| _ | BOLT                  |

(6x 40mm - RBW)

12PCS 31PCS 3PCS ))))))))))))))

**SMALL ALLEN** WRENCH (4 X 65MM - BLK)

**BIG ALLEN WRENCH** (5 X 70MM - BLK)



#### NOTE:

3

Phillips head screw driver is required in the assembly process; however, manufacturer does not provide this item.

# ITEM:300345Q (B1-B3)

# COASTER

#### **ASSEMBLY INSTRUCTIONS**

## STEP 1



## STEP 2



## STEP 3



## STEP 4



PAGE 3 OF 4

# ITEM:300345Q (B1-B3)

# COASTER

# ASSEMBLY INSTRUCTIONS STEP 5



# STEP 6 COMPLETE



# ITEM:300345Q (В1-В3)



Inner Size: 60.50"W X 81.00"D



Note: Dimension tolerance ±5%