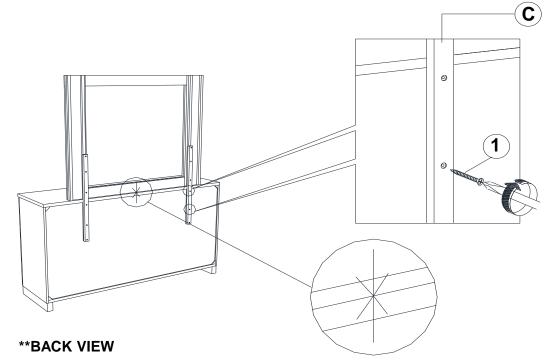

in the same sequence as numbered to assure fast & easy assembly.



#### WARNING!

- 1. Don't attempt to repair or modify parts that are broken or defective. Please contact the store immediately.
- 2. This product is for home use only and not intended for commercial establishments.



ASSEMBLY TIME

10 MINUTES

#### **PARTS IDENTIFICATION**

A MIRROR 1PC

B DRESSER FROM BOX ITEM # 203503 1PC

C MIRROR SUPPORT (PACK WITH DRESSER) 2PCS

D ADAPTER PLUG 1PC

#### **HARDWARE IDENTIFICATION**

1 FLAT HEAD SCREW (M4 x 32mm - RBW) 10PCS

#### NOTE:

Phillips head screw driver is required in the assembly process; however, manufacturer does not provide this item.

# COASTER'

#### **ASSEMBLY INSTRUCTIONS**

## STEP 1



## STEP 2



\*\*BACK VIEW

PAGE 3 OF 4



## ASSEMBLY INSTRUCTIONS

## STEP 3



**Arrow Marking Must Be Aligned** 

# STEP 4 COMPLETE



PAGE 4 OF 4







# ASSEMBLY INSTRUCTIONS COASTER FINE FURNITURE



Fine Furniture for every stage of life

203505 *Chest* 

REVISION 0 : 05/16/2014 REVISION 1 : 05/27/2014 REVISION 2 : 07/26/2019

#### **ASSEMBLY INSTRUCTIONS**



#### **REMOVAL OF PROTECTIVE FILM**







Inner Size of Drawer : 32.00"W x 12.50"D x 5.00"H x 0.25"T





# ASSEMBLY INSTRUCTIONS COASTER FINE FURNITURE



Fine Furniture for every stage of life

300345Q (B1-B3) Queen Bed

REVISION 0: 08/13/2014 REVISION 1: 04/06/2015 REVISION 2: 05/14/2015 REVISION 3: 07/25/2019

# ITEM:300345Q (B1-B3)

#### **ASSEMBLY INSTRUCTIONS**

#### **ASSEMBLY TIPS:**

- 1. Remove hardware from box and sort by size.
- 2. Please check to see that all hardware and parts are prese