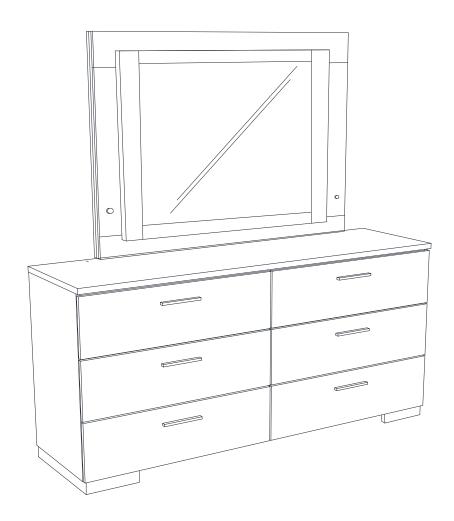

#### **PARTS IDENTIFICATION**

A MIRROR 1PC

B DRESSER FROM BOX ITEM # 203503 1PC

C MIRROR SUPPORT (PACK WITH DRESSER) 2PCS

D ADAPTER PLUG 1PC