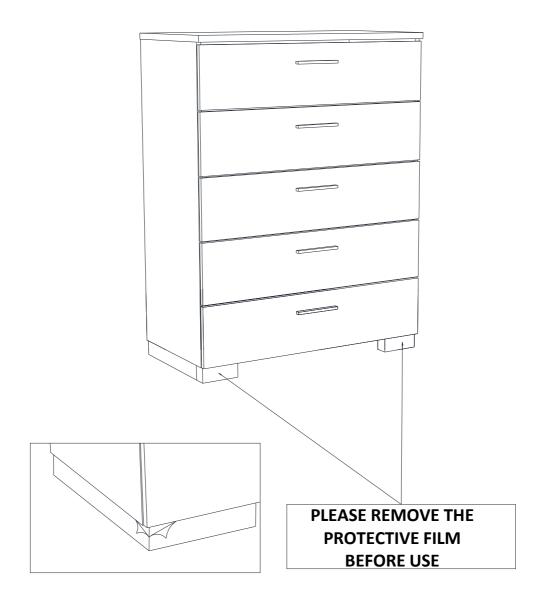

#### **REMOVAL OF PROTECTIVE FILM**

Inner Size of Drawer : 32.00"W x 12.50"D x 5.00"H x 0.25"T