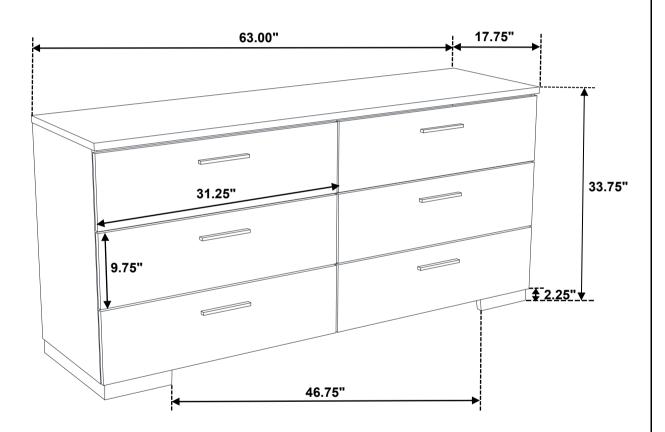

# ASSEMBLY INSTRUCTIONS COASTER FINE FURNITURE

Fine Furniture for every stage of life

203503 *Dresser* 

REVISION 0 : 05/16/2014 REVISION 1 : 05/27/2014 REVISION 2 : 07/26/2019

#### **REMOVAL OF PROTECTIVE FILM**

Inner Size of Drawer : 28.75"W x 12.50"D x 5.00"H x 0.25"T