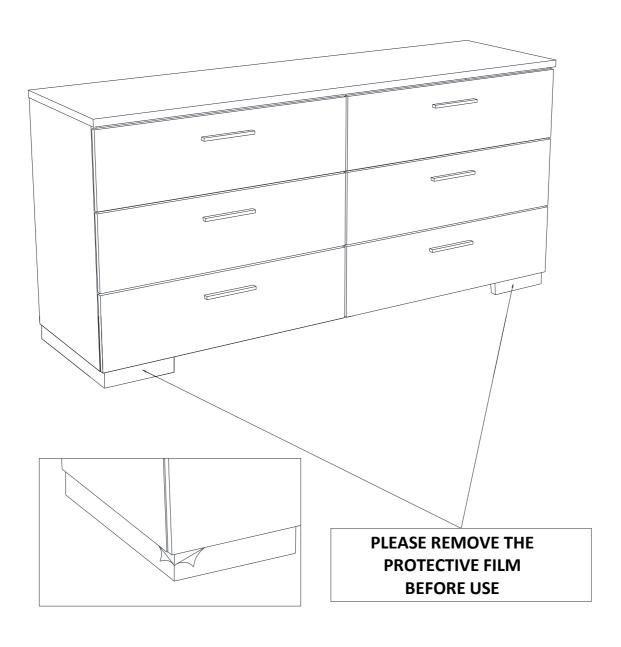

#### **REMOVAL OF PROTECTIVE FILM**

Inner Size of Drawer : 28.75"W x 12.50"D x 5.00"H x 0.25"T