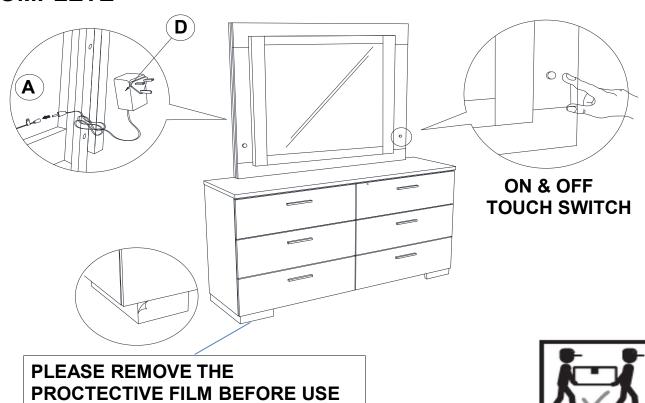

#### **PARTS IDENTIFICATION**

A MIRROR 1PC

B DRESSER FROM BOX ITEM # 203503 1PC

C MIRROR SUPPORT (PACK WITH DRESSER) 2PCS

D ADAPTER PLUG 1PC

#### NOTE:

Phillips head screw driver is required in the assembly process; however, manufacturer does not provide this item.

#### REMOVAL OF PROTECTIVE FILM

Inner Size of Drawer : 20.00"W x 12.50"D x 5.00"H x 0.25"T