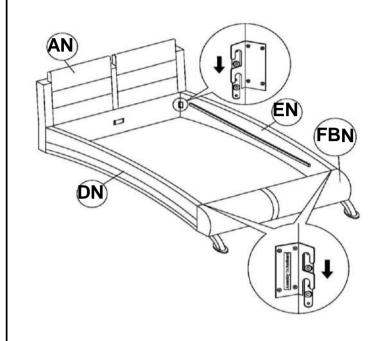

#### **B1 (BOX 1)**

**B2 (BOX 2)** 

**HEADBOARD** AN

**CN FOOTBOARD PANEL** 

**ROLL SLAT** (14PCS)

#### **B3 (BOX 3)**

ΕN

FN

DN **LEFT BED RAIL** 

1PC

1PC

**FOOTBOARD LEG** 

**BED SLAT SUPPORT** GN WITH LEVELER

**RIGHT BED RAIL** 

**FOOTBOARD SUPPORT WITH** HN **LEVELER** 

IN **CENTER RAIL** 

300345Q (B1) ΑN FROM BOX 1 **HEADBOARD** 

300345Q (B2&B3) FROM BOX 2 & BOX 3 **FOOTBOARD COMPLETE** 