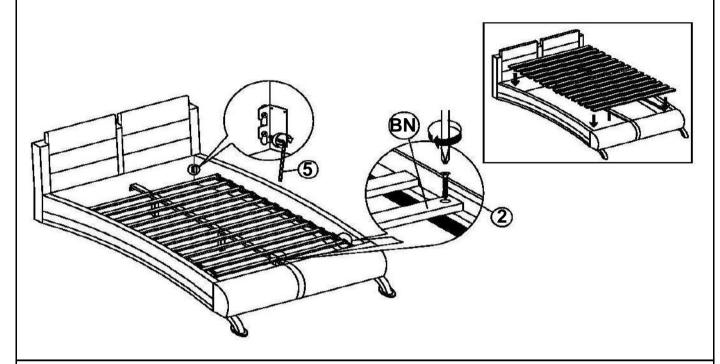

E** 



## HARDWARE IDENTIFICATION

#### Z-B3 (BOX 3) - HARDWARE PACK IS LOCATED IN 300345Q (B3)

|   | SHORT FLAT HEAD       |
|---|-----------------------|
| 1 | SCREW                 |
|   | (4 x 25mm - RBW)      |
|   | <b>LONG FLAT HEAD</b> |
| 2 | SCREW                 |
|   | (4 x 32mm - RBW)      |
| _ | BOLT                  |

(6x 40mm - RBW)

12PCS 31PCS 3PCS ))))))))))))))

**SMALL ALLEN** WRENCH (4 X 65MM - BLK)

**BIG ALLEN WRENCH** (5 X 70MM - BLK)



#### NOTE:

3

Phillips head screw driver is required in the assembly process; however, manufacturer does not provide this item.

# ITEM:300345Q (B1-B3)

# COASTER

#### **ASSEMBLY INSTRUCTIONS**

## STEP 1



## STEP 2



## STEP 3



## STEP 4



PAGE 3 OF 4

# ITEM:300345Q (B1-B3)

# COASTER

# ASSEMBLY INSTRUCTIONS STEP 5



# STEP 6 COMPLETE



# ITEM:300345Q (В1-В3)



Inner Size: 60.50"W X 81.00"D



Note: Dimension tolerance ±5%