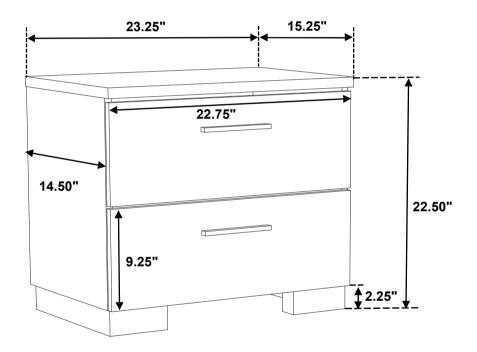

#### REMOVAL OF PROTECTIVE FILM

Inner Size of Drawer : 20.00"W x 12.50"D x 5.00"H x 0.25"T