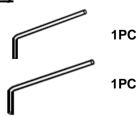

#### Z-B3 (BOX 3) - HARDWARE PACK IS LOCATED IN 300345Q (B3)

|   | SHORT FLAT HEAD       |
|---|-----------------------|
| 1 | SCREW                 |
|   | (4 x 25mm - RBW)      |
|   | <b>LONG FLAT HEAD</b> |
| 2 | SCREW                 |
|   | (4 x 32mm - RBW)      |
| _ | BOLT                  |

(6x 40mm - RBW)

12PCS 31PCS 3PCS ))))))))))))))

**SMALL ALLEN** WRENCH (4 X 65MM - BLK)

**BIG ALLEN WRENCH** (5 X 70MM - BLK)