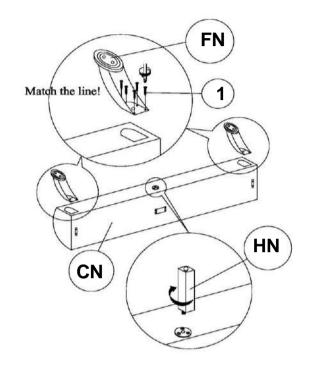

IN **CENTER RAIL** 

300345Q (B1) ΑN FROM BOX 1 **HEADBOARD** 

300345Q (B2&B3) FROM BOX 2 & BOX 3 **FOOTBOARD COMPLETE** 



## HARDWARE IDENTIFICATION

#### Z-B3 (BOX 3) - HARDWARE PACK IS LOCATED IN 300345Q (B3)

|   | SHORT FLAT HEAD       |
|---|-----------------------|
| 1 | SCREW                 |
|   | (4 x 25mm - RBW)      |
|   | <b>LONG FLAT HEAD</b> |
| 2 | SCREW                 |
|   | (4 x 32mm - RBW)      |
| _ | BOLT                  |

(6x 40mm - RBW)

12PCS 31PCS 3PCS ))))))))))))))

**SMALL ALLEN** WRENCH (4 X 65MM - BLK)

**BIG ALLEN WRENCH** (5 X 70MM - BLK)



#### NOTE:

3

Phillips head screw driver is required in the assembly process; however, manufacturer does not provide this item.

# ITEM:300345Q (B1-B3)

# COASTER

#### **ASSEMBLY INSTRUCTIONS**

## STEP 1



## STEP 2



## STEP 3



## STEP 4



PAGE 3 OF 4

# ITEM:300345Q (B1-B3)

# COASTER

# ASSEMBLY INSTRUCTIONS STEP 5



# STEP 6 COMPLETE



# ITEM:300345Q (В1-В3)



Inner Size: 60.50"W X 81.00"D



Note: Dimension tolerance ±5%