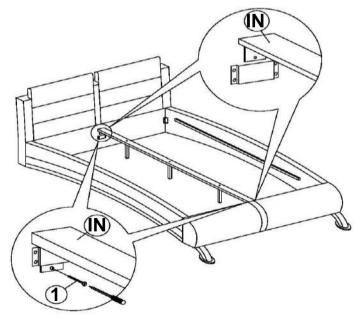

FROM BOX 1 **HEADBOARD** 

300345Q (B2&B3) FROM BOX 2 & BOX 3 **FOOTBOARD COMPLETE** 



## HARDWARE IDENTIFICATION

#### Z-B3 (BOX 3) - HARDWARE PACK IS LOCATED IN 300345Q (B3)

|   | SHORT FLAT HEAD       |
|---|-----------------------|
| 1 | SCREW                 |
|   | (4 x 25mm - RBW)      |
|   | <b>LONG FLAT HEAD</b> |
| 2 | SCREW                 |
|   | (4 x 32mm - RBW)      |
| _ | BOLT                  |

(6x 40mm - RBW)

12PCS 31PCS 3PCS ))))))))))))))

**SMALL ALLEN** WRENCH (4 X 65MM - BLK)

**BIG ALLEN WRENCH** (5 X 70MM - BLK)



#### NOTE:

3

Phillips head screw driver is required in the assembly process; however, manufacturer does not provide this item.

# ITEM:300345Q (B1-B3)

# COASTER

#### **ASSEMBLY INSTRUCTIONS**

## STEP 1



## STEP 2



## STEP 3



## STEP 4



PAGE 3 OF 4

# ITEM:300345Q (B1-B3)

# COASTER

# ASSEMBLY INSTRUCTIONS STEP 5



# STEP 6 COMPLETE



# ITEM:300345Q (В1-В3)



Inner Size: 60.50"W X 81.00"D



Note: Dimension tolerance ±5%