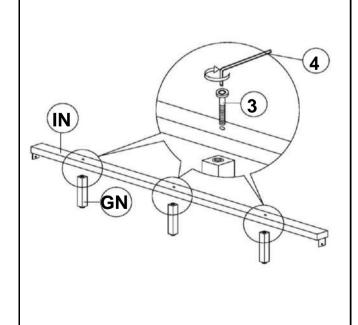

0345Q (B1) ΑN FROM BOX 1 **HEADBOARD** 

300345Q (B2&B3) FROM BOX 2 & BOX 3 **FOOTBOARD COMPLETE** 



## HARDWARE IDENTIFICATION

#### Z-B3 (BOX 3) - HARDWARE PACK IS LOCATED IN 300345Q (B3)

|   | SHORT FLAT HEAD       |
|---|-----------------------|
| 1 | SCREW                 |
|   | (4 x 25mm - RBW)      |
|   | <b>LONG FLAT HEAD</b> |
| 2 | SCREW                 |
|   | (4 x 32mm - RBW)      |
| _ | BOLT                  |

(6x 40mm - RBW)

12PCS 31PCS 3PCS ))))))))))))))

**SMALL ALLEN** WRENCH (4 X 65MM - BLK)

**BIG ALLEN WRENCH** (5 X 70MM - BLK)



#### NOTE:

3

Phillips head screw driver is required in the assembly process; however, manufacturer does not provide this item.

# ITEM:300345Q (B1-B3)

# COASTER

#### **ASSEMBLY INSTRUCTIONS**

## STEP 1



## STEP 2



## STEP 3



## STEP 4



PAGE 3 OF 4

# ITEM:300345Q (B1-B3)

# COASTER

# ASSEMBLY INSTRUCTIONS STEP 5



# STEP 6 COMPLETE



# ITEM:300345Q (В1-В3)



Inner Size: 60.50"W X 81.00"D



Note: Dimension tolerance ±5%