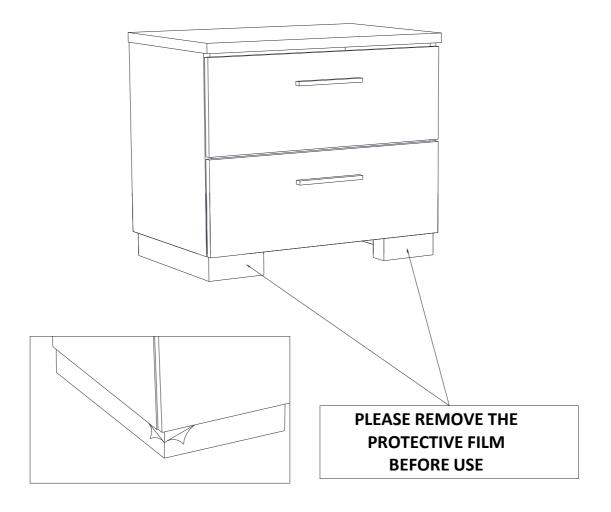

#### REMOVAL OF PROTECTIVE FILM

Inner Size of Drawer : 20.00"W x 12.50"D x 5.00"H x 0.25"T