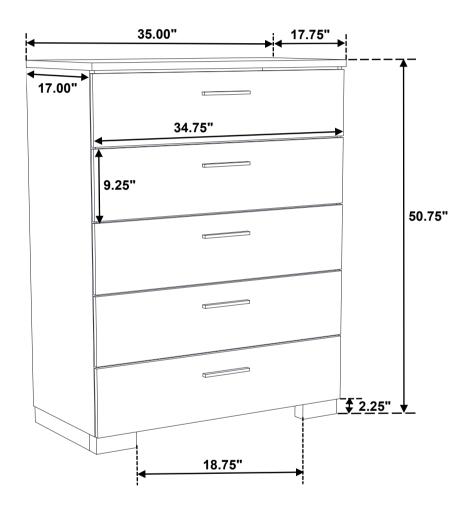

# ASSEMBLY INSTRUCTIONS COASTER FINE FURNITURE

Fine Furniture for every stage of life

203505 *Chest* 

REVISION 0 : 05/16/2014 REVISION 1 : 05/27/2014 REVISION 2 : 07/26/2019

#### **REMOVAL OF PROTECTIVE FILM**

Inner Size of Drawer : 32.00"W x 12.50"D x 5.00"H x 0.25"T