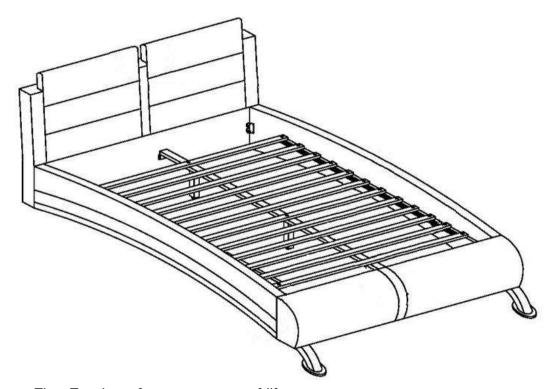

# ASSEMBLY INSTRUCTIONS COASTER FINE FURNITURE

Fine Furniture for every stage of life

300345Q (B1-B3) Queen Bed

REVISION 0: 08/13/2014 REVISION 1: 04/06/2015 REVISION 2: 05/14/2015 REVISION 3: 07/25/2019

# ITEM:300345Q (В1-В3)

Inner Size: 60.50"W X 81.00"D

Note: Dimension tolerance ±5%