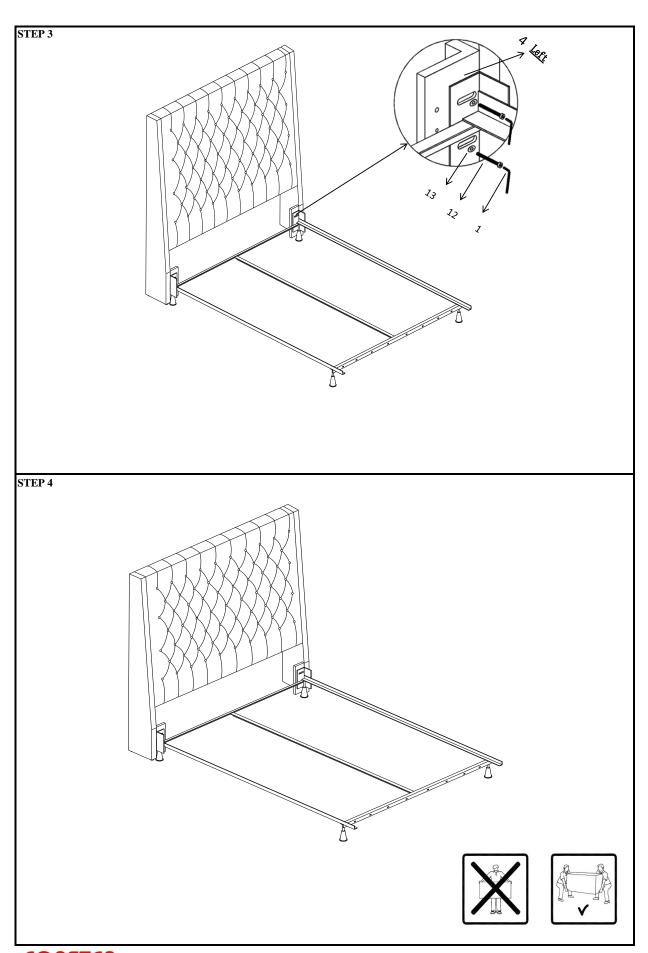

## Z-B1(BOX1)-HARDWARE PACK IS LOCATED IN 300621KW(B1)

| 1 | ALLEN WRENCH<br>(5MM-RBW)     | 1PC   | 2 | FLAT WASHER<br>(Ø 5/16 "-RBW) | 18PCS |
|---|-------------------------------|-------|---|-------------------------------|-------|
| 3 | BOLT<br>( Ø 5/16 "X40mm-RBW ) | 18PCS | 4 | LOCK WASHER<br>(Ø 5/16 "-RBW) | 18PCS |

## Z-B2(BOX2)-HARDWARE PACK IS LOCATED IN 300621KW(B2)

| 5  | ALLEN WRENCH<br>(5MM-RBW)                 | 1PC  | 6  | FLAT WASHER<br>(Ø 5/16 "-RBW)          |                  | 4PCS  |
|----|-------------------------------------------|------|----|----------------------------------------|------------------|-------|
| 7  | BOLT<br>( Ø 5/16 "X50mm-RBW )             | 4PCS | 8  | THREADED BOLT<br>( Ø 5/16 "X90mm-RBW ) |                  | 8PCS  |
| 9  | LOCK WASHER<br>(Ø 5/16 "-RBW)             | 4PCS | 10 | HEX NUT<br>( 16mmx13mmx13-RBW )        |                  | 8PCS  |
| 11 | WRENCH<br>(14MM-RBW)                      | 1PC  | 12 | FLAT HEAD SCREW<br>( m4x30mm-RBW)      | <del> mmm-</del> | 10PCS |
| 13 | U-SQUARE WASHER<br>( 36mmx15mmx11mm-RBW ) | 8PCS |    |                                        |                  |       |

Phillips hesd screw driver is required in the assemply process; however, manufacturer does not provided this item.

**ASSEMBLY INSTRUCTIONS** 

STEP 4

COMPLETE

Inner Size: 73.00"W X 85.00"D

Note:Dimension tolerance±5%