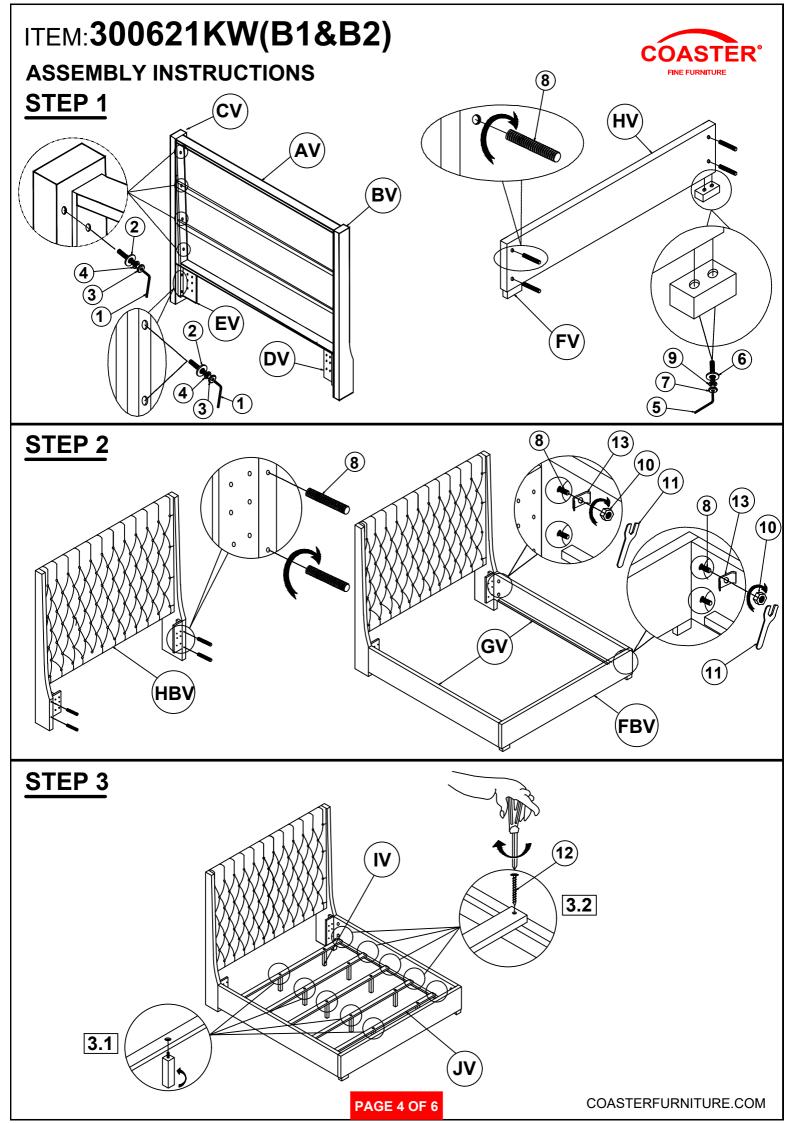

# PARTS IDENTIFICATION

|      | (BOX1) HEADBOARD PANEL                             |          | 1PC  | BV LEFT HEADBOARD LEG             | 1PC   |
|------|----------------------------------------------------|----------|------|-----------------------------------|-------|
| CV   | RIGHT HEADBOARD LEG                                | <u> </u> | 1PC  | DV LEFT METAL CLEAT               | 1PC   |
| EV I | RIGHT METAL CLEAT                                  |          | 1PC  |                                   |       |
| B2   | (BOX2)                                             |          |      |                                   |       |
| FV   | FOOTBOARD LEG                                      |          | 2PCS | GV BED RAIL                       | 2PCS  |
| HV   | FOOTBOARD PANEL                                    |          | 1PC  | IV BED SLAT SUPPORT  WITH LEVELER | 10PCS |
| JV   | BED SLAT                                           |          | 5PCS | FOOTBOARD                         | 1PC   |
| нву  | 300621KW(B1)<br>FROM BOX1<br>HEADBOARD<br>COMPLETE |          | 1PC  | COMPLETE                          |       |

# **ASSEMBLY INSTRUCTIONS**

## **ASSEMBLY TIPS:**

- 1. Remove hardware from box and sort by size.
- 2. Please check to see that all hardware and parts are present prior to start of assembly.
- 3. Please follow attached instructions in the same sequence as numbered to assure fast & easy assembly.

- 1. Don't attempt to repair or modify parts that are broken or defective. Please contact the store immediately.
- 2. This product is for home use only and not intended for commercial establishments.