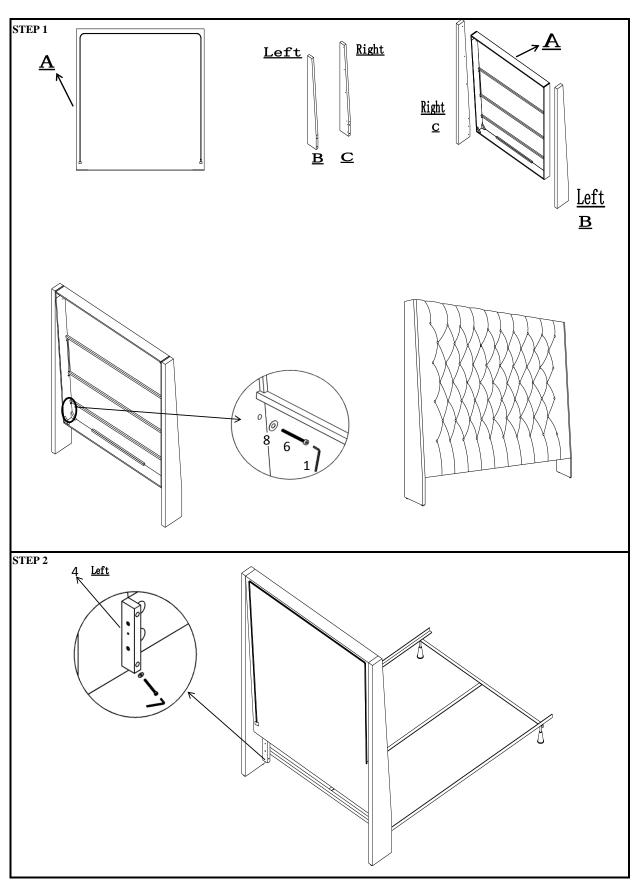

# PARTS IDENTIFICATION

|      | (BOX1) HEADBOARD PANEL                             |          | 1PC  | BV LEFT HEADBOARD LEG             | 1PC   |
|------|----------------------------------------------------|----------|------|-----------------------------------|-------|
| CV   | RIGHT HEADBOARD LEG                                | <u> </u> | 1PC  | DV LEFT METAL CLEAT               | 1PC   |
| EV I | RIGHT METAL CLEAT                                  |          | 1PC  |                                   |       |
| B2   | (BOX2)                                             |          |      |                                   |       |
| FV   | FOOTBOARD LEG                                      |          | 2PCS | GV BED RAIL                       | 2PCS  |
| HV   | FOOTBOARD PANEL                                    |          | 1PC  | IV BED SLAT SUPPORT  WITH LEVELER | 10PCS |
| JV   | BED SLAT                                           |          | 5PCS | FOOTBOARD                         | 1PC   |
| нву  | 300621KW(B1)<br>FROM BOX1<br>HEADBOARD<br>COMPLETE |          | 1PC  | COMPLETE                          |       |