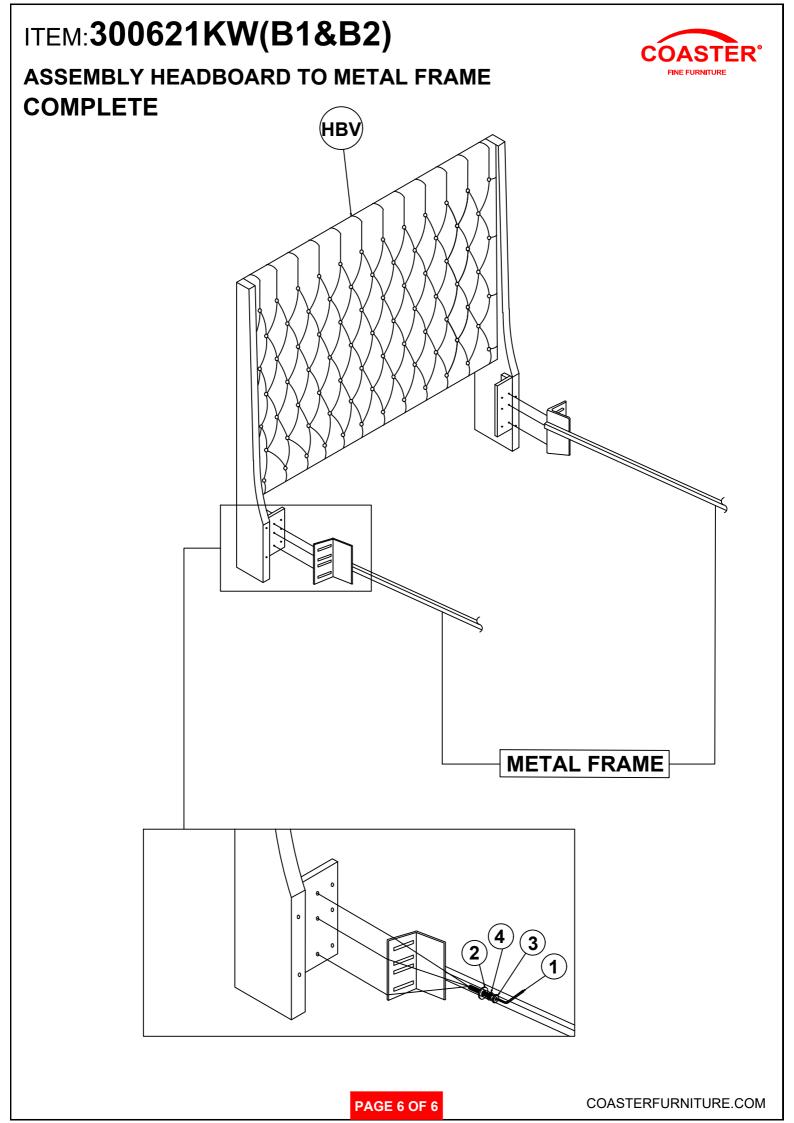

Phillips hesd screw driver is required in the assemply process; however, manufacturer does not provided this item.

**ASSEMBLY INSTRUCTIONS** 

STEP 4

COMPLETE

Inner Size: 73.00"W X 85.00"D

Note:Dimension tolerance±5%