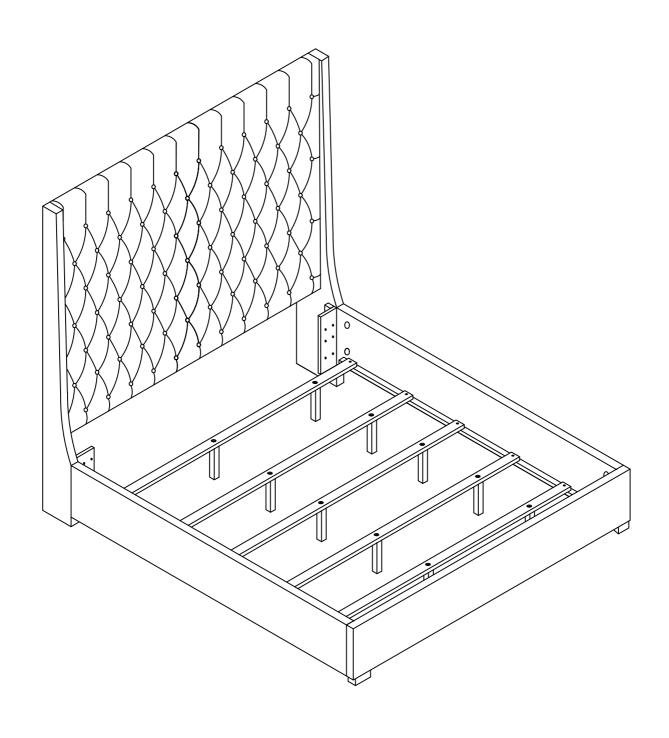

Phillips hesd screw driver is required in the assemply process; however, manufacturer does not provided this item.

**ASSEMBLY INSTRUCTIONS** 

STEP 4

COMPLETE

Inner Size: 73.00"W X 85.00"D

Note:Dimension tolerance±5%