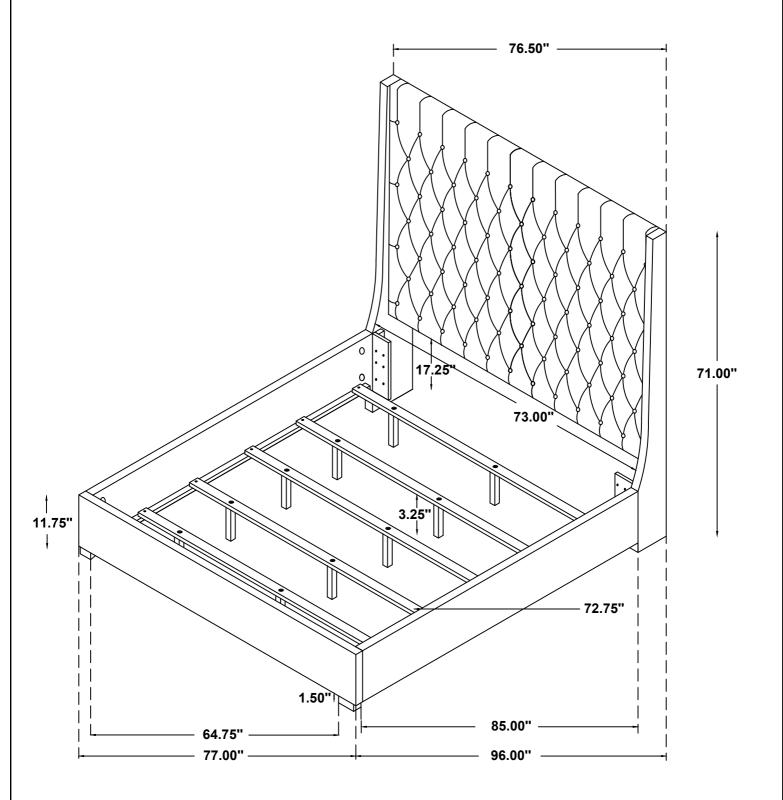

Phillips hesd screw driver is required in the assemply process; however, manufacturer does not provided this item.

**ASSEMBLY INSTRUCTIONS** 

STEP 4

COMPLETE

Inner Size: 73.00"W X 85.00"D

Note:Dimension tolerance±5%