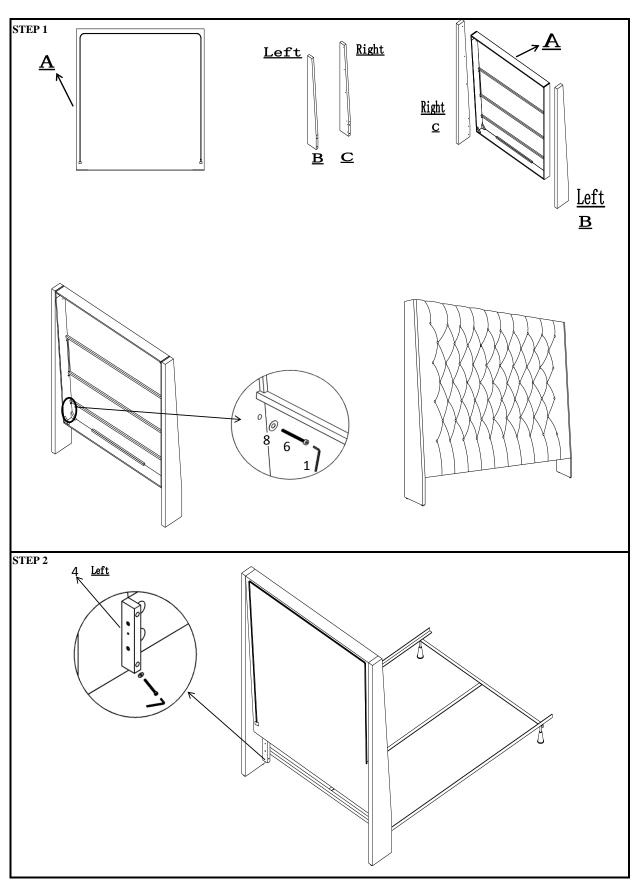

### B1 (BOX 1)

|   | PART NAME           | FIGURE | QTY |
|---|---------------------|--------|-----|
| A | HEADBOARD           |        | 1PC |
| В | LEFT HEADBOARD LEG  |        | 1PC |
| С | RIGHT HEADBOARD LEG |        | 1PC |

### Z-B1 (BOX1) - HARDWARE PACK IS LOCATED IN 300621Q (B1)

|   | HARDWARE NAME                      | FIGURE                                                                                                                                                                                                                                                                                                                                                                                                                                                                                                                                                                                                                                                                                                                                                                                                                                                                                                                                                                                                                                                                                                                                                                                                                                                                                                                                                                                                                                                                                                                                                                                                                                                                                                                                                                                                                                                                                                                                                                                                                                                                                                                         | Q'TY  |
|---|------------------------------------|--------------------------------------------------------------------------------------------------------------------------------------------------------------------------------------------------------------------------------------------------------------------------------------------------------------------------------------------------------------------------------------------------------------------------------------------------------------------------------------------------------------------------------------------------------------------------------------------------------------------------------------------------------------------------------------------------------------------------------------------------------------------------------------------------------------------------------------------------------------------------------------------------------------------------------------------------------------------------------------------------------------------------------------------------------------------------------------------------------------------------------------------------------------------------------------------------------------------------------------------------------------------------------------------------------------------------------------------------------------------------------------------------------------------------------------------------------------------------------------------------------------------------------------------------------------------------------------------------------------------------------------------------------------------------------------------------------------------------------------------------------------------------------------------------------------------------------------------------------------------------------------------------------------------------------------------------------------------------------------------------------------------------------------------------------------------------------------------------------------------------------|-------|
| 1 | Allen wrench 5*23*73mm             | The second section of the se | 1 PC  |
| 3 | Headboard corner bracket-<br>Right |                                                                                                                                                                                                                                                                                                                                                                                                                                                                                                                                                                                                                                                                                                                                                                                                                                                                                                                                                                                                                                                                                                                                                                                                                                                                                                                                                                                                                                                                                                                                                                                                                                                                                                                                                                                                                                                                                                                                                                                                                                                                                                                                | 1 PC  |
| 4 | Headboard corner bracket-<br>Left  | ()                                                                                                                                                                                                                                                                                                                                                                                                                                                                                                                                                                                                                                                                                                                                                                                                                                                                                                                                                                                                                                                                                                                                                                                                                                                                                                                                                                                                                                                                                                                                                                                                                                                                                                                                                                                                                                                                                                                                                                                                                                                                                                                             | 1 PC  |
| 5 | Short bolt 4.5cm                   |                                                                                                                                                                                                                                                                                                                                                                                                                                                                                                                                                                                                                                                                                                                                                                                                                                                                                                                                                                                                                                                                                                                                                                                                                                                                                                                                                                                                                                                                                                                                                                                                                                                                                                                                                                                                                                                                                                                                                                                                                                                                                                                                | 8 PCS |

|    | HARDWARE NAME            | FIGURE   | Q'TY   |
|----|--------------------------|----------|--------|
| 6  | Hexagon socket screw 7cm |          | 4 PCS  |
| 12 | Hexagon socket screw 4cm | <b>6</b> | 4 PCS  |
| 13 | Washer M8<br>21*21*1mm   | 0        | 16 PCS |
|    |                          |          |        |