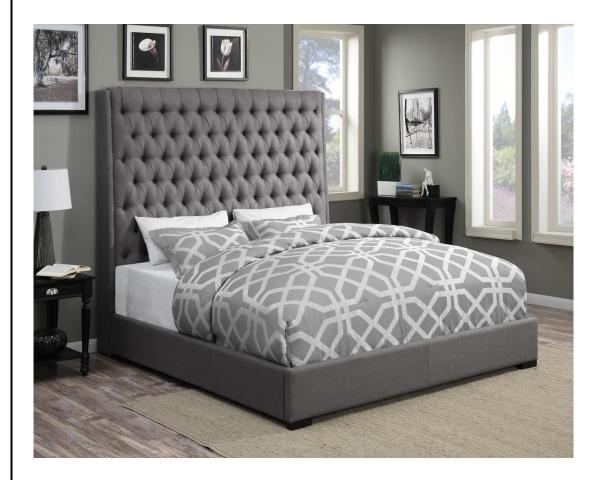

| THREADED BOLT<br>( Ø 5/16 "X90mm-RBW ) |                  | 8PCS |
| 9  | LOCK WASHER<br>(Ø 5/16 "-RBW)             |   | 4PCS | 10 | HEX NUT<br>( 16mmx13mmx13-RBW )        |                  | 8PCS |
| 11 | WRENCH<br>(14MM-RBW)                      |   | 1PC  | 12 | FLAT HEAD SCREW<br>( m4x30mm-RBW)      | <del>mmmn-</del> | 8PCS |
| 13 | U-SQUARE WASHER<br>( 36mmx15mmx11mm-RBW ) | 0 | 8PCS |    |                                        |                  |      |

#### NOTE:

Phillips hesd screw driver is required in the assemply process; however, manufacturer does not provided this item.



**ASSEMBLY INSTRUCTIONS** 

STEP 4

COMPLETE











Inner Size: 61.00"W X 81.00"D



Note:Dimension tolerance±5%



# 300621Q

## HEADBOARD ONLY

# ASSEMBLY INSTRUCTIONS COASTER FINE FURNITURE



www.coasterfurniture.com

#### ASSEMBLY TIPS:

- 1. Remove hardware from box and sort by size.
- 2. Please check to see that all hardware and parts are present prior to start of assembly.
- 3. Please follow attached instructions in the same sequence as numbered to assure fast & easy assembly.



#### Warning!

- 1. Don't attempt to repair or modify parts that are broken or defective. Please contact the store immediately.
- 2. This product is for home use only and not intended for commercial establishments.





ASSEMBLY TIME 10 MINUTES

## **PARTS IDENTIFICATION**

### B1 (BOX 1)

|   | PART NAME           | FIGURE | QTY |
|---|---------------------|--------|-----|
| A | HEADBOARD           |        | 1PC |
| В | LEFT HEADBOARD LEG  |        | 1PC |
| С | RIGHT HEADBOARD LEG |        | 1