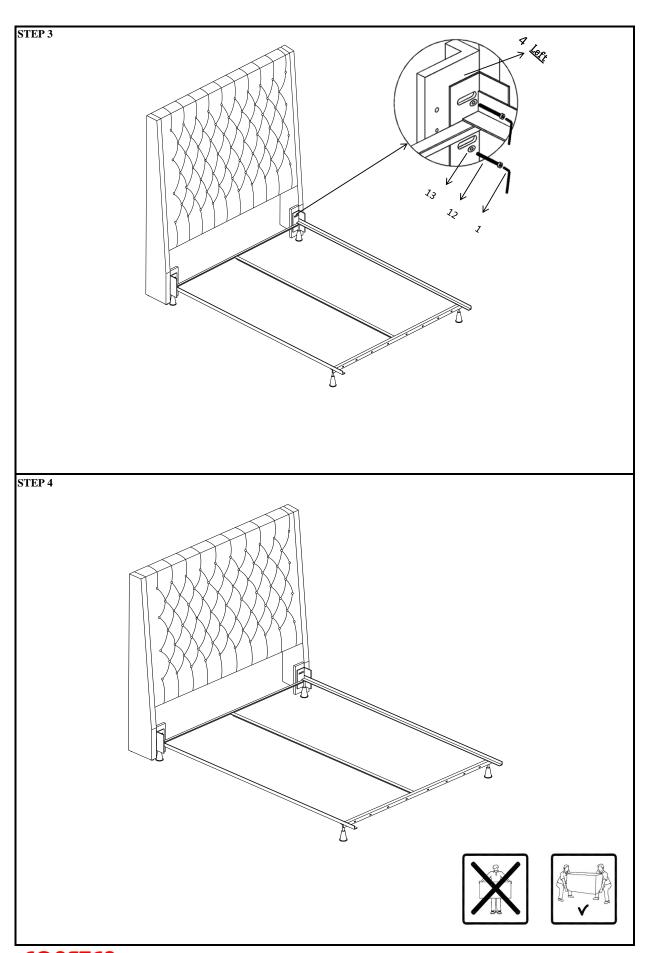

## **ASSEMBLY INSTRUCTIONS**

## Z-B1(BOX1)-HARDWARE PACK IS LOCATED IN 300621Q(B1)

| 1 | ALLEN WRENCH<br>(5MM-RBW)     | 1PC   | 2 | FLAT WASHER<br>(Ø 5/16 "-RBW) | 18PCS |
|---|-------------------------------|-------|---|-------------------------------|-------|
| 3 | BOLT<br>( Ø 5/16 "X40mm-RBW ) | 18PCS | 4 | LOCK WASHER<br>(Ø 5/16 "-RBW) | 18PCS |

## Z-B2(BOX2)-HARDWARE PACK IS LOCATED IN 300621Q(B2)

| 5  | ALLEN WRENCH<br>(5MM-RBW)                 |   | 1PC  | 6  | FLAT WASHER<br>(Ø 5/16 "-RBW)          |                  | 4PCS |
|----|-------------------------------------------|---|------|----|----------------------------------------|------------------|------|
| 7  | BOLT<br>( Ø 5/16 "X50mm-RBW )             |   | 4PCS | 8  | THREADED BOLT<br>( Ø 5/16 "X90mm-RBW ) |                  | 8PCS |
| 9  | LOCK WASHER<br>(Ø 5/16 "-RBW)             |   | 4PCS | 10 | HEX NUT<br>( 16mmx13mmx13-RBW )        |                  | 8PCS |
| 11 | WRENCH<br>(14MM-RBW)                      |   | 1PC  | 12 | FLAT HEAD SCREW<br>( m4x30mm-RBW)      | <del>mmmn-</del> | 8PCS |
| 13 | U-SQUARE WASHER<br>( 36mmx15mmx11mm-RBW ) | 0 | 8PCS |    |                                        |                  |      |