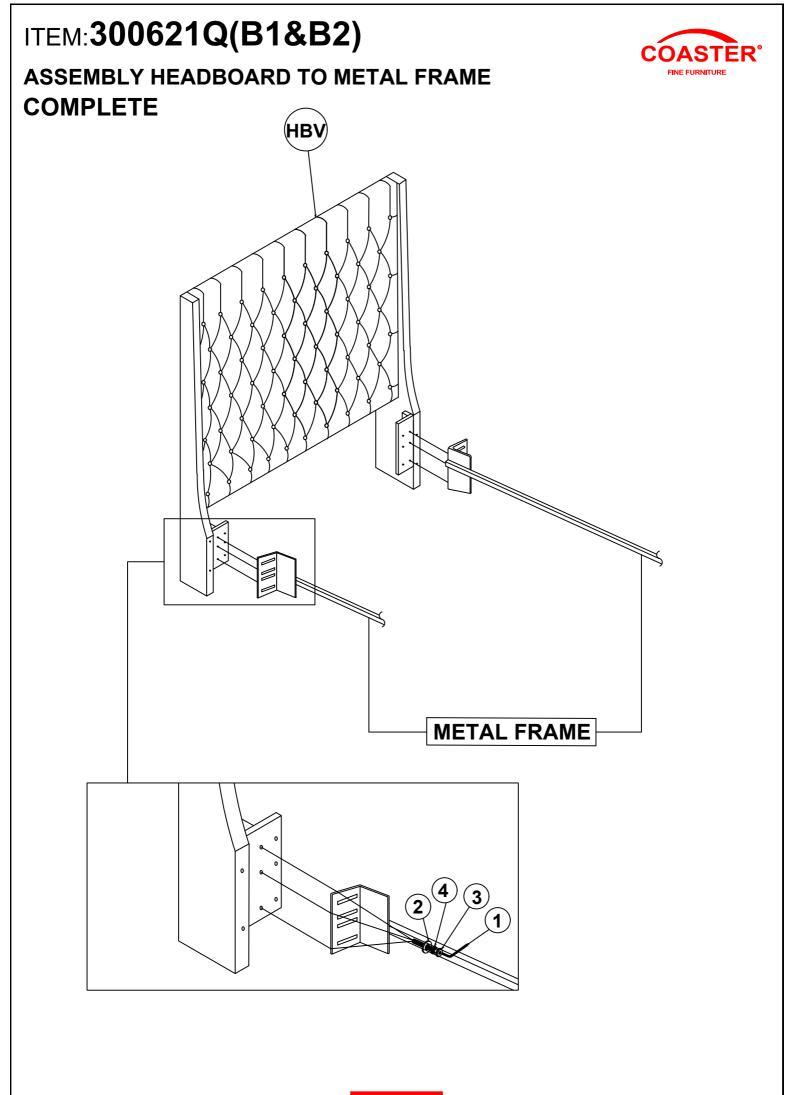

#### NOTE:

Phillips hesd screw driver is required in the assemply process; however, manufacturer does not provided this item.

**ASSEMBLY INSTRUCTIONS** 

STEP 4

COMPLETE

Inner Size: 61.00"W X 81.00"D

Note:Dimension tolerance±5%