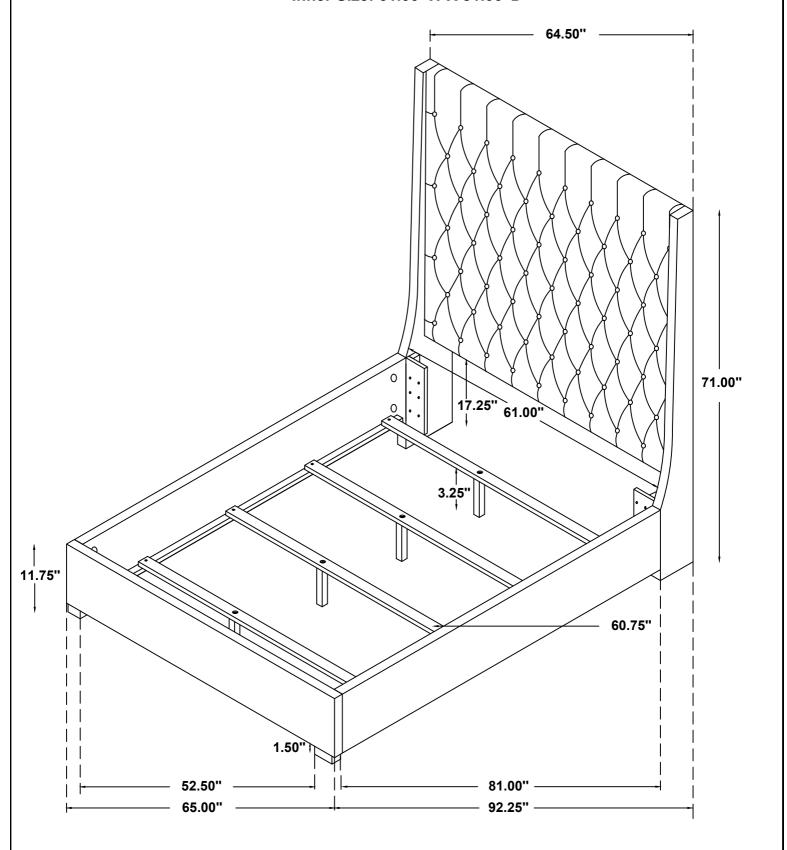

#### NOTE:

Phillips hesd screw driver is required in the assemply process; however, manufacturer does not provided this item.

**ASSEMBLY INSTRUCTIONS** 

STEP 4

COMPLETE

Inner Size: 61.00"W X 81.00"D

Note:Dimension tolerance±5%