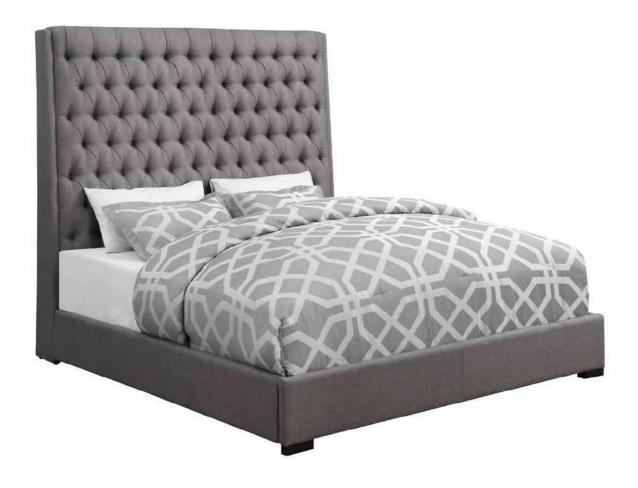

# ASSEMBLY INSTRUCTIONS COASTER FINE FURNITURE

Fine Furniture for every stage of life

300621Q(B1&B2) Queen Bed

REVISION 0 : 12/20/2018 REVISION 1 : 02/25/2020

PAGE 1 OF 6

COASTERFURNITURE.COM

# **PARTS IDENTIFICATION**

| B1(BOX1)  AV HEADBOARD PANEL                 | 1PC  | BV LEFT HEADBOARD LE                | G C      | 1PC  |
|----------------------------------------------|------|-------------------------------------|----------|------|
| CV RIGHT HEADBOARD LEG                       | 1PC  | DV LEFT METAL CLEAT                 |          | 1PC  |
| EV RIGHT METAL CLEAT                         | 1PC  |                                     |          |      |
| B2(BOX2)                                     |      |                                     |          |      |
| FV FOOTBOARD LEG                             | 2PCS | GV BED RAIL                         |          | 2PCS |
| HV FOOTBOARD PANEL                           | 1PC  | IV BED SLAT SUPPORT<br>WITH LEVELER | <b>←</b> | 4PCS |
| JV BED SLAT                                  | 4PCS | 300621Q(B2) FBV FROM BOX2 FOOTBOARD |          | 1PC  |
| 300621Q(B1) HBV FROM BOX1 HEADBOARD COMPLETE | 1PC  | COMPLETE                            | A.       |      |