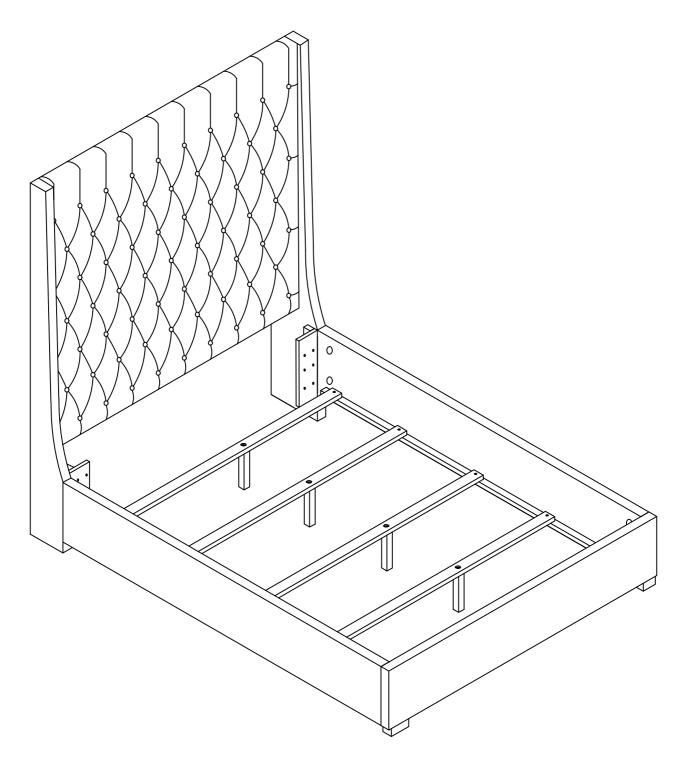

#### NOTE:

Phillips hesd screw driver is required in the assemply process; however, manufacturer does not provided this item.

**ASSEMBLY INSTRUCTIONS** 

STEP 4

COMPLETE

Inner Size: 61.00"W X 81.00"D

Note:Dimension tolerance±5%