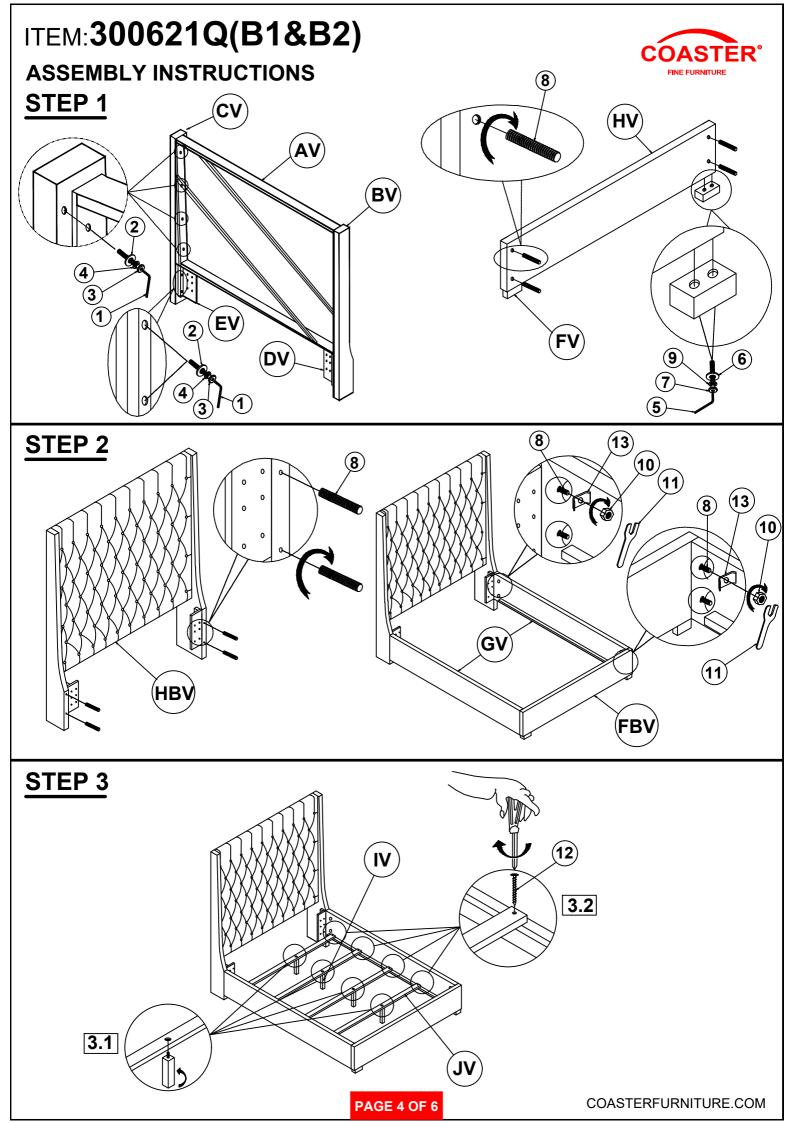

## **ASSEMBLY INSTRUCTIONS**

## Z-B1(BOX1)-HARDWARE PACK IS LOCATED IN 300621Q(B1)

| 1 | ALLEN WRENCH<br>(5MM-RBW)     | 1PC   | 2 | FLAT WASHER<br>(Ø 5/16 "-RBW) | 18PCS |
|---|-------------------------------|-------|---|-------------------------------|-------|
| 3 | BOLT<br>( Ø 5/16 "X40mm-RBW ) | 18PCS | 4 | LOCK WASHER<br>(Ø 5/16 "-RBW) | 18PCS |

## Z-B2(BOX2)-HARDWARE PACK IS LOCATED IN 300621Q(B2)

| 5  | ALLEN WRENCH<br>(5MM-RBW)                 |   | 1PC  | 6  | FLAT WASHER<br>(Ø 5/16 "-RBW)          |                  | 4PCS |
|----|-------------------------------------------|---|------|----|----------------------------------------|------------------|------|
| 7  | BOLT<br>( Ø 5/16 "X50mm-RBW )             |   | 4PCS | 8  | THREADED BOLT<br>( Ø 5/16 "X90mm-RBW ) |                  | 8PCS |
| 9  | LOCK WASHER<br>(Ø 5/16 "-RBW)             |   | 4PCS | 10 | HEX NUT<br>( 16mmx13mmx13-RBW )        |                  | 8PCS |
| 11 | WRENCH<br>(14MM-RBW)                      |   | 1PC  | 12 | FLAT HEAD SCREW<br>( m4x30mm-RBW)      | <del>mmmn-</del> | 8PCS |
| 13 | U-SQUARE WASHER<br>( 36mmx15mmx11mm-RBW ) | 0 | 8PCS |    |                                        |                  |      |