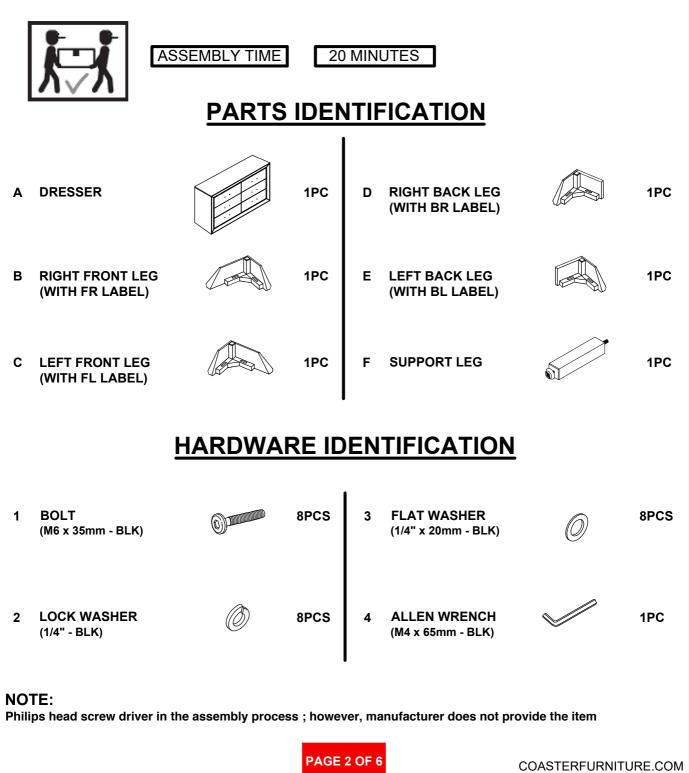

### ITEM: 204393 ASSEMBLY INSTRUCTIONS

### PARTS IDENTIFICATION

| A | HEADBOARD<br>PANEL                      | 1PC  | F | BED RAIL<br>(WITH "F" LABEL)        | 2PCS |
|---|-----------------------------------------|------|---|-------------------------------------|------|
| В | LEFT HEADBOARD LEG<br>(WITH "L" LABEL)  | 1PC  | G | BED RAIL<br>(WITH "G" LABEL)        | 2PCS |
| С | RIGHT HEADBOARD LEG<br>(WITH "R" LABEL) | 1PC  | н | BED RAIL<br>SUPPORT LEG             | 2PCS |
| D | FOOTBOARD<br>PANEL                      | 1PC  | I | BED SLAT                            | 4PCS |
| E | FOOTBOARD LEG                           | 2PCS | J | BED SLAT<br>SUPPORT<br>WITH LEVELER | 4PCS |

#### NOTE:

Phillips head screw driver is required in the assembly process; however, manufacturer does not provided this item.

PAGE 2 OF 6