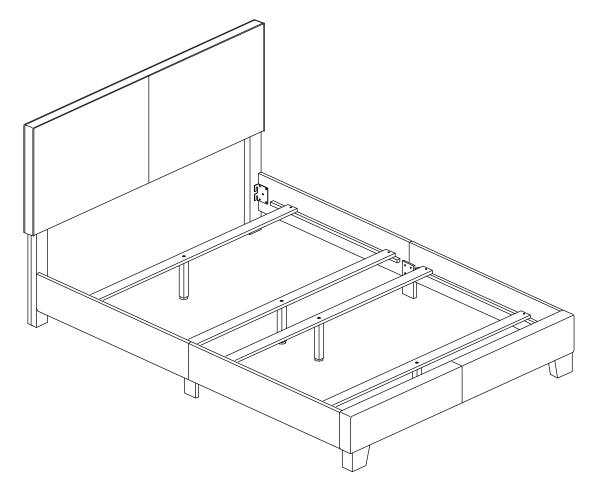

### PARTS IDENTIFICATION

| A | HEADBOARD<br>PANEL                      | 1PC  | F | BED RAIL<br>(WITH "F" LABEL)        | 2PCS |
|---|-----------------------------------------|------|---|-------------------------------------|------|
| В | LEFT HEADBOARD LEG<br>(WITH "L" LABEL)  | 1PC  | G | BED RAIL<br>(WITH "G" LABEL)        | 2PCS |
| С | RIGHT HEADBOARD LEG<br>(WITH "R" LABEL) | 1PC  | н | BED RAIL<br>SUPPORT LEG             | 2PCS |
| D | FOOTBOARD<br>PANEL                      | 1PC  | I | BED SLAT                            | 4PCS |
| E | FOOTBOARD LEG                           | 2PCS | J | BED SLAT<br>SUPPORT<br>WITH LEVELER | 4PCS |

### **ASSEMBLY INSTRUCTIONS**

**STEP 1** 

### **ASSEMBLY INSTRUCTIONS**

STEP 3

### **ASSEMBLY INSTRUCTIONS**

STEP 5