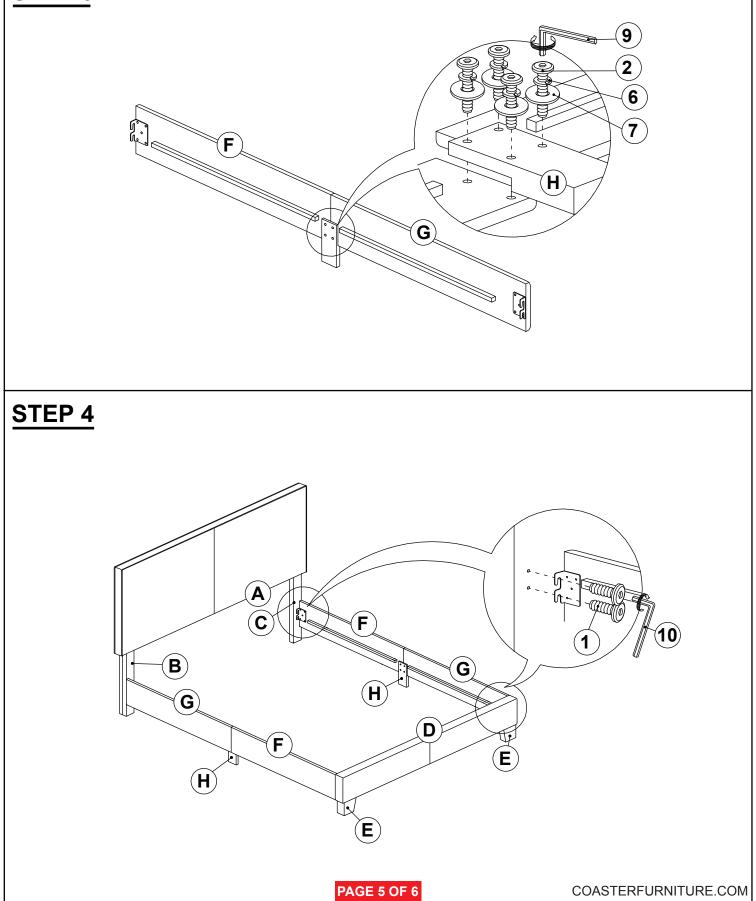

### PARTS IDENTIFICATION

| A | HEADBOARD<br>PANEL                      | 1PC  | F | BED RAIL<br>(WITH "F" LABEL)        | 2PCS |
|---|-----------------------------------------|------|---|-------------------------------------|------|
| В | LEFT HEADBOARD LEG<br>(WITH "L" LABEL)  | 1PC  | G | BED RAIL<br>(WITH "G" LABEL)        | 2PCS |
| С | RIGHT HEADBOARD LEG<br>(WITH "R" LABEL) | 1PC  | н | BED RAIL<br>SUPPORT LEG             | 2PCS |
| D | FOOTBOARD<br>PANEL                      | 1PC  | I | BED SLAT                            | 4PCS |
| E | FOOTBOARD LEG                           | 2PCS | J | BED SLAT<br>SUPPORT<br>WITH LEVELER | 4PCS |

### HARDWARE IDENTIFICATION

.

| 1 | BOLT 1<br>(M8 x 20mm - RBW) | ()<br>()<br>()<br>()<br>()<br>()<br>()<br>()<br>()<br>()<br>()<br>()<br>()<br>( | 8PCS  | 6 LOCK WA<br>(1/4" X 12 Ø  | -                      | Ø                 | 14PCS |
|---|-----------------------------|---------------------------------------------------------------------------------|-------|----------------------------|------------------------|-------------------|-------|
| 2 | BOLT 2<br>(M6 x 25mm - RBW) | ()<br>()<br>()<br>()<br>()<br>()<br>()<br>()<br>()<br>()<br>()<br>()<br>()<br>( | 8PCS  | 7 FLAT WAS<br>(1/4" X 19 Ø |                        | Ø                 | 14PCS |
| 3 | BOLT 3<br>(M6 x 35mm - RBW) | <u>)</u>                                                                        | 10PCS | 8 FLAT HEA<br>(M4 x 32mm   | AD SCREW<br>- RBW)     | 8 <b>]</b> -1111> | 8PCS  |
| 4 | BOLT 4<br>(M6 x 70mm - RBW) | <u>)</u>                                                                        | 2PCS  | 9 SMALL AL<br>(M4 x 100mn  | LEN WRENCH<br>1 - BLK) |                   | 1PC   |
| 5 | WOOD DOWEL<br>(M8Ø x 30mm)  |                                                                                 | 2PCS  | 10 BIG ALLE<br>(M5 x 65mm  | N WRENCH<br>- BLK)     |                   | 1PC   |
|   |                             |                                                                                 |       |                            |                        |                   |       |

### **ASSEMBLY INSTRUCTIONS**

STEP 3