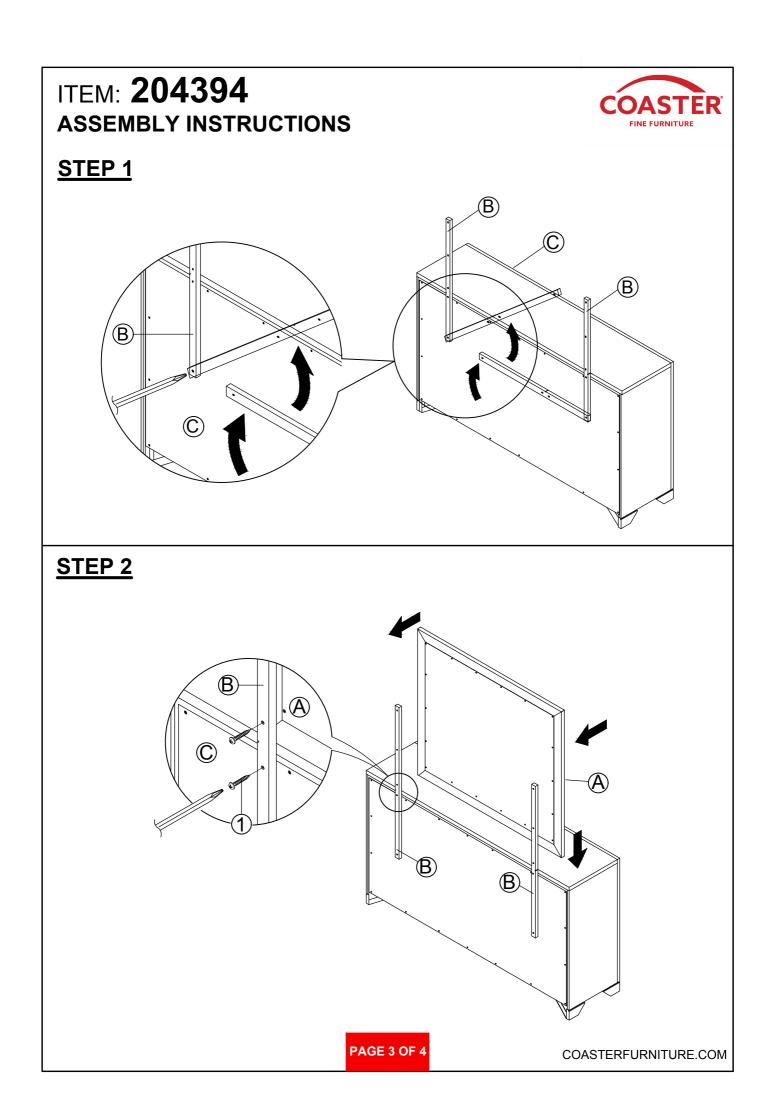

### ITEM: 204394 ASSEMBLY INSTRUCTIONS

#### **ASSEMBLY TIPS:**

- 1 . Remove hardware from box and sort by size.
- 2. Please check to see that all hardware and parts are present prior to start of assembly.
- 3. Please follow attached instructions in the same sequence as numbered to assure fast & easy assembly.

#### WARNING !

- 1 . Don't attempt to repair or modify parts that are broken or defective. Please contact the store immediately.
- 2. This product is for home use only and not intended for commercial establishment.