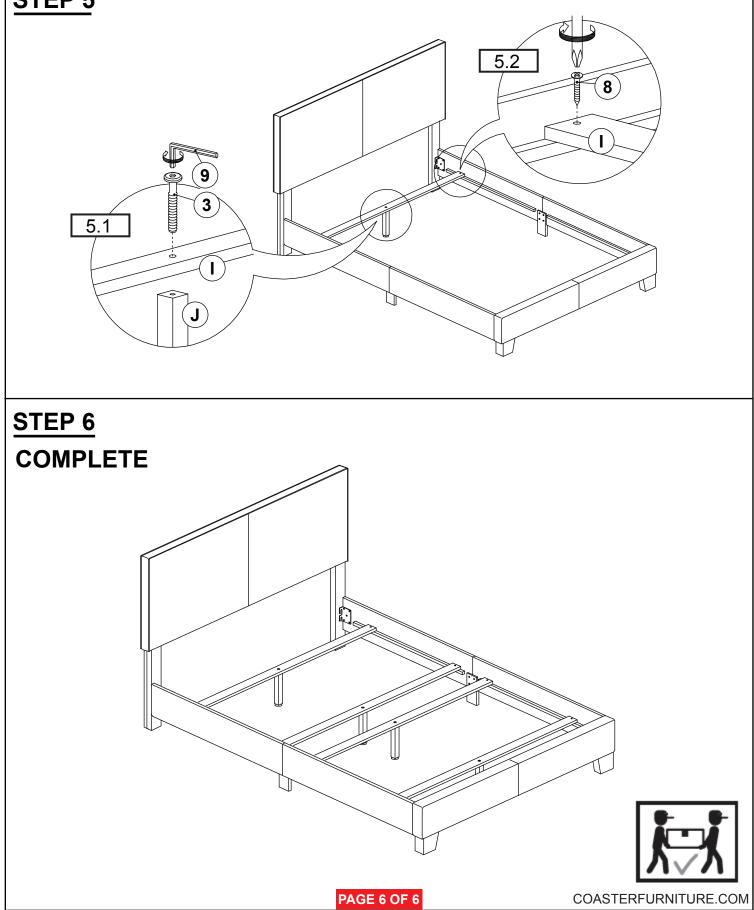

### PARTS IDENTIFICATION

| A | HEADBOARD<br>PANEL                      | 1PC  | F | BED RAIL<br>(WITH "F" LABEL)        | 2PCS |
|---|-----------------------------------------|------|---|-------------------------------------|------|
| В | LEFT HEADBOARD LEG<br>(WITH "L" LABEL)  | 1PC  | G | BED RAIL<br>(WITH "G" LABEL)        | 2PCS |
| С | RIGHT HEADBOARD LEG<br>(WITH "R" LABEL) | 1PC  | н | BED RAIL<br>SUPPORT LEG             | 2PCS |
| D | FOOTBOARD<br>PANEL                      | 1PC  | I | BED SLAT                            | 4PCS |
| E | FOOTBOARD LEG                           | 2PCS | J | BED SLAT<br>SUPPORT<br>WITH LEVELER | 4PCS |

### HARDWARE IDENTIFICATION

.

| 1 | BOLT 1<br>(M8 x 20mm - RBW) | ()<br>()<br>()<br>()<br>()<br>()<br>()<br>()<br>()<br>()<br>()<br>()<br>()<br>( | 8PCS  | 6 LOCK WA<br>(1/4" X 12 Ø  | -                      | Ø                 | 14PCS |
|---|-----------------------------|---------------------------------------------------------------------------------|-------|----------------------------|------------------------|-------------------|-------|
| 2 | BOLT 2<br>(M6 x 25mm - RBW) | ()<br>()<br>()<br>()<br>()<br>()<br>()<br>()<br>()<br>()<br>()<br>()<br>()<br>( | 8PCS  | 7 FLAT WAS<br>(1/4" X 19 Ø |                        | Ø                 | 14PCS |
| 3 | BOLT 3<br>(M6 x 35mm - RBW) | <u>)</u>                                                                        | 10PCS | 8 FLAT HEA<br>(M4 x 32mm   | AD SCREW<br>- RBW)     | 8 <b>]</b> -1111> | 8PCS  |
| 4 | BOLT 4<br>(M6 x 70mm - RBW) | <u>)</u>                                                                        | 2PCS  | 9 SMALL AL<br>(M4 x 100mn  | LEN WRENCH<br>1 - BLK) |                   | 1PC   |
| 5 | WOOD DOWEL<br>(M8Ø x 30mm)  |                                                                                 | 2PCS  | 10 BIG ALLE<br>(M5 x 65mm  | N WRENCH<br>- BLK)     |                   | 1PC   |
|   |                             |                                                                                 |       |                            |                        |                   |       |

### **ASSEMBLY INSTRUCTIONS**

STEP 5