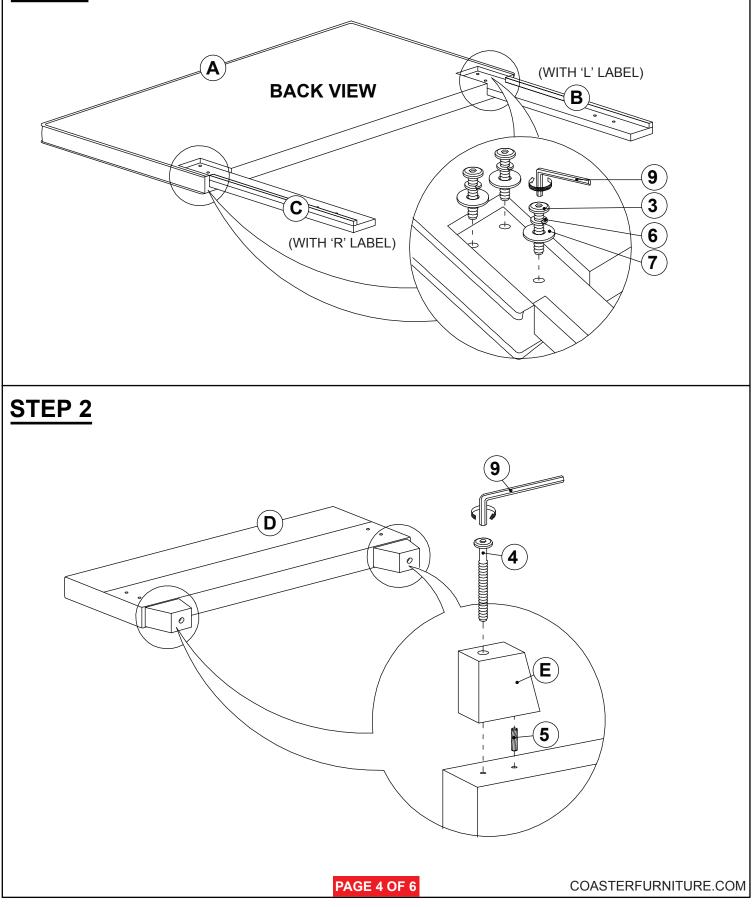

### PARTS IDENTIFICATION

| A | HEADBOARD<br>PANEL                      | 1PC  | F | BED RAIL<br>(WITH "F" LABEL)        | 2PCS |
|---|-----------------------------------------|------|---|-------------------------------------|------|
| В | LEFT HEADBOARD LEG<br>(WITH "L" LABEL)  | 1PC  | G | BED RAIL<br>(WITH "G" LABEL)        | 2PCS |
| С | RIGHT HEADBOARD LEG<br>(WITH "R" LABEL) | 1PC  | н | BED RAIL<br>SUPPORT LEG             | 2PCS |
| D | FOOTBOARD<br>PANEL                      | 1PC  | I | BED SLAT                            | 4PCS |
| E | FOOTBOARD LEG                           | 2PCS | J | BED SLAT<br>SUPPORT<br>WITH LEVELER | 4PCS |

### HARDWARE IDENTIFICATION

.

| 1 | BOLT 1<br>(M8 x 20mm - RBW) | ()<br>()<br>()<br>()<br>()<br>()<br>()<br>()<br>()<br>()<br>()<br>()<br>()<br>( | 8PCS  | 6 LOCK WA<br>(1/4" X 12 Ø  | -                      | Ø                 | 14PCS |
|---|-----------------------------|---------------------------------------------------------------------------------|-------|----------------------------|------------------------|-------------------|-------|
| 2 | BOLT 2<br>(M6 x 25mm - RBW) | ()<br>()<br>()<br>()<br>()<br>()<br>()<br>()<br>()<br>()<br>()<br>()<br>()<br>( | 8PCS  | 7 FLAT WAS<br>(1/4" X 19 Ø |                        | Ø                 | 14PCS |
| 3 | BOLT 3<br>(M6 x 35mm - RBW) | <u>)</u>                                                                        | 10PCS | 8 FLAT HEA<br>(M4 x 32mm   | AD SCREW<br>- RBW)     | 8 <b>]</b> -1111> | 8PCS  |
| 4 | BOLT 4<br>(M6 x 70mm - RBW) | <u>)</u>                                                                        | 2PCS  | 9 SMALL AL<br>(M4 x 100mn  | LEN WRENCH<br>1 - BLK) |                   | 1PC   |
| 5 | WOOD DOWEL<br>(M8Ø x 30mm)  |                                                                                 | 2PCS  | 10 BIG ALLE<br>(M5 x 65mm  | N WRENCH<br>- BLK)     |                   | 1PC   |
|   |                             |                                                                                 |       |                            |                        |                   |       |

### **ASSEMBLY INSTRUCTIONS**

**STEP 1** 