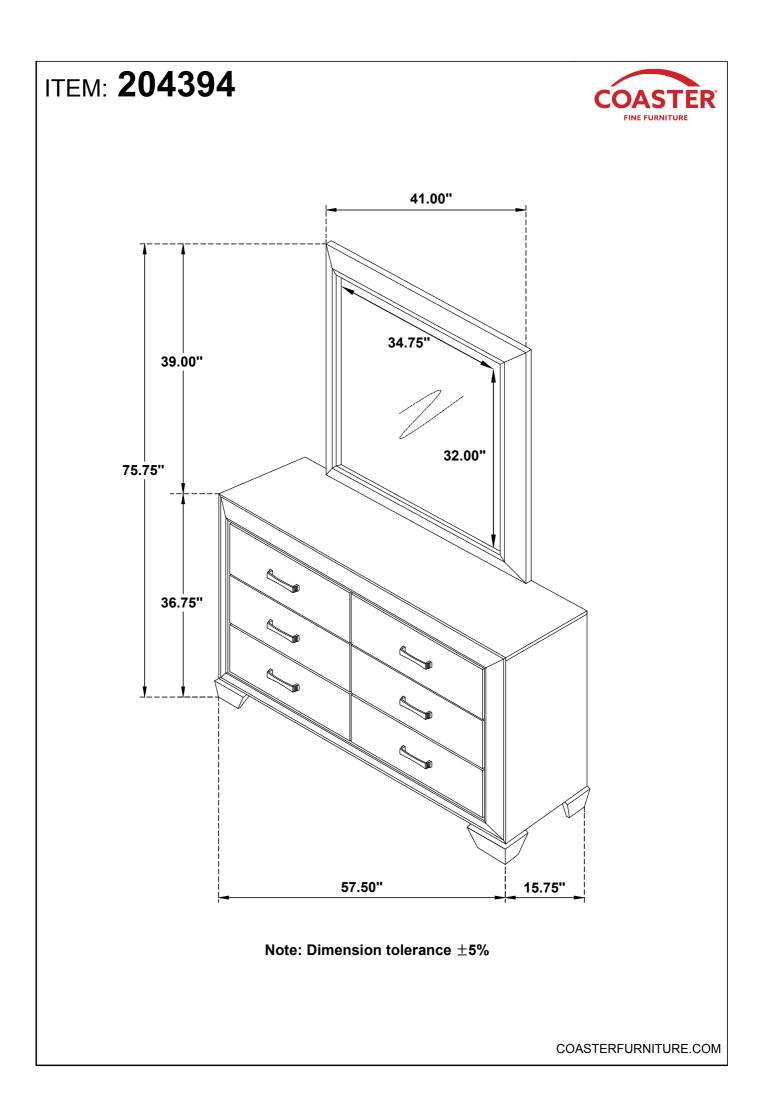

NE FURNITURE



Fine Furniture for every stage of life



REVISION 0 : 06/17/2015 REVISION 1 : 06/24/2016 REVISION 2 : 01/21/2020

PAGE 1 OF 4

### ITEM: 204394 ASSEMBLY INSTRUCTIONS



#### **ASSEMBLY TIPS:**

- 1 . Remove hardware from box and sort by size.
- 2. Please check to see that all hardware and parts are present prior to start of assembly.
- 3. Please follow attached instructions in the same sequence as numbered to assure fast & easy assembly.



#### WARNING !

- 1 . Don't attempt to repair or modify parts that are broken or defective. Please contact the store immediately.
- 2. This product is for home use only and not intended for commercial establishment.





20 MINUTES

### PARTS IDENTIFICATION





### ITEM: 204394 ASSEMBLY INSTRUCTIONS STEP 3 COMPLETE







PAGE 4 OF 4





## ASSEMBLY INSTRUCTIONS COASTER FINE FURNITURE



Fine Furniture for every stage of life



REVISION 0 : 01/10/2017 REVISION 1 : 10/30/2019 PAGE 1 OF 6

### **ASSEMBLY INSTRUCTIONS**



#### **ASSEMBLY TIPS:**

- 1. Remove hardware from box and sort by size.
- 2. Please check to see that all hardware and parts are present prior to start of assembly.
- 3. Please follow attached instructions in the same sequence as numbered to assure fast & easy assembly.



#### WARNING!

1. Don't attempt to repair or modify parts that are broken or defective. Please contact the store immediately.

2. This product is for home use only and not intended for commercial establishments.







### PARTS IDENTIFICATION

| A | HEADBOARD<br>PANEL                      | 1PC  | F | BED RAIL<br>(WITH "F" LABEL)