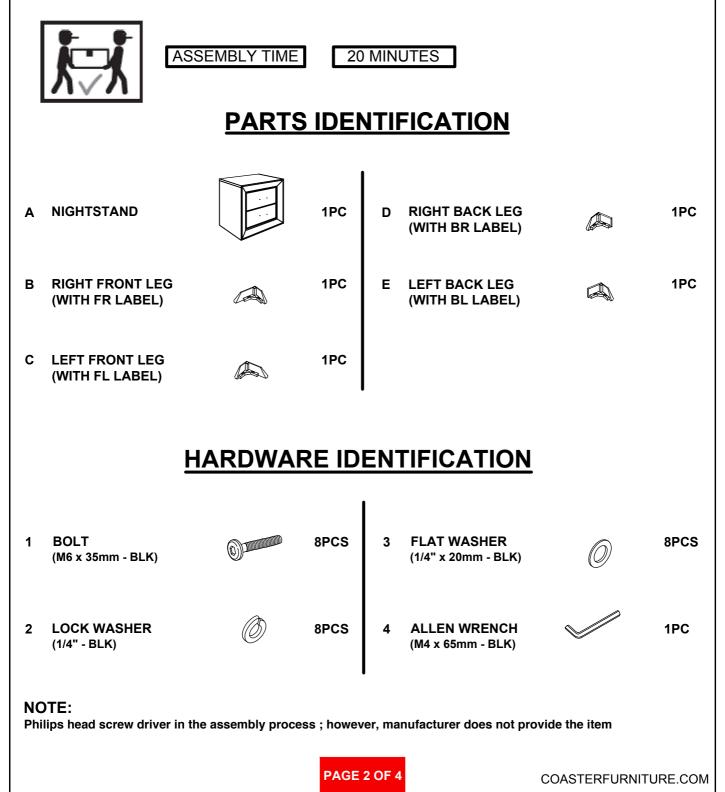

PAGE 1 OF 4

REVISION 0 : 10/30/2015 REVISION 1 : 01/21/2020

### ITEM: 204392 ASSEMBLY INSTRUCTIONS



#### ASSEMBLY TIPS:

- 1 . Remove hardware from box and sort by size.
- 2. Please check to see that all hardware and parts are present prior to start of assembly.
- 3. Please follow attached instructions in the same sequence as numbered to assure fast & easy assembly.



#### WARNING !

- 1 . Don't attempt to repair or modify parts that are broken or defective. Please contact the store immediately.
- 2. This product is for home use only and not intended for commercial establishment.



# ITEM: 204392 COASTER' **ASSEMBLY INSTRUCTIONS** STEP 1 6 STEP 2 A $(\mathbb{C})$ B Œ 3 2 (3 $\widehat{\mathbf{2}}$ 1 6 (4 4 PAGE 3 OF 4 COASTERFURNITURE.COM

### ITEM: 204392 ASSEMBLY INSTRUCTIONS



STEP 3 COMPLETE





PAGE 4 OF 4





### ITEM: 204393 ASSEMBLY INSTRUCTIONS



#### **ASSEMBLY TIPS:**

- 1 . Remove hardware from box and sort by size.
- 2. Please check to see that all hardware and parts are present prior to start of assembly.
- 3. Please follow attached instructions in the same sequence as numbered to assure fast & easy assembly.



#### WARNING !

- 1 . Don't attempt to repair or modify parts that are broken or defective. Please contact the store immediately.
- 2. This product is for home use only and not intended for commercial establishment.





### ITEM: 204393 AS