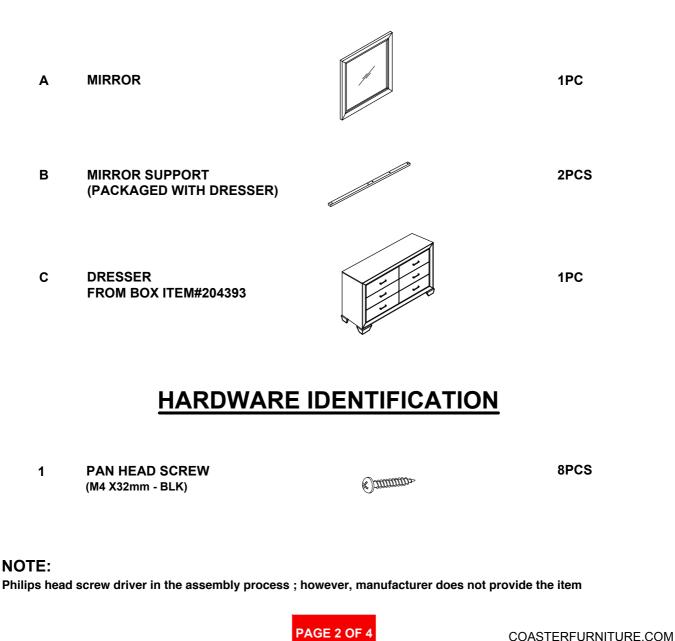

PLETE





PAGE 4 OF 6



PAGE 5 OF 6





### ASSEMBLY INSTRUCTIONS COASTER FINE FURNITURE



Fine Furniture for every stage of life



REVISION 0 : 06/17/2015 REVISION 1 : 06/24/2016 REVISION 2 : 01/21/2020

PAGE 1 OF 4

### ITEM: 204394 ASSEMBLY INSTRUCTIONS



#### **ASSEMBLY TIPS:**

- 1 . Remove hardware from box and sort by size.
- 2. Please check to see that all hardware and parts are present prior to start of assembly.
- 3. Please follow attached instructions in the same sequence as numbered to assure fast & easy assembly.



#### WARNING !

- 1 . Don't attempt to repair or modify parts that are broken or defective. Please contact the store immediately.
- 2. This product is for home use only and not intended for commercial establishment.





20 MINUTES

### PARTS IDENTIFICATION





### ITEM: 204394 ASSEMBLY INSTRUCTIONS STEP 3 COMPLETE







PAGE 4 OF 4





## ASSEMBLY INSTRUCTIONS COASTER FINE FURNITURE



Fine Furniture for every stage of life



REVISION 0 : 01/10/2017 REVISION 1 : 10/30/2019 PAGE 1 OF 6

### **ASSEMBLY INSTRUCTIONS**



#### **ASSEMBLY TIPS:**

- 1. Remove hardware from box and sort by size.
- 2. Please check to see that all hardware and parts are present prior to start of assembly.
- 3. Please follow attached instructions in the same sequence as numbered to assure fast & easy assembly.



#### WARNING!

1. Don't attempt to repair or modify parts that are broken or defective. Please contact the store immediately.

2. This product is for home use only and not intended for commercial establishments.







### PARTS IDENTIFICATION

| A | HEAD