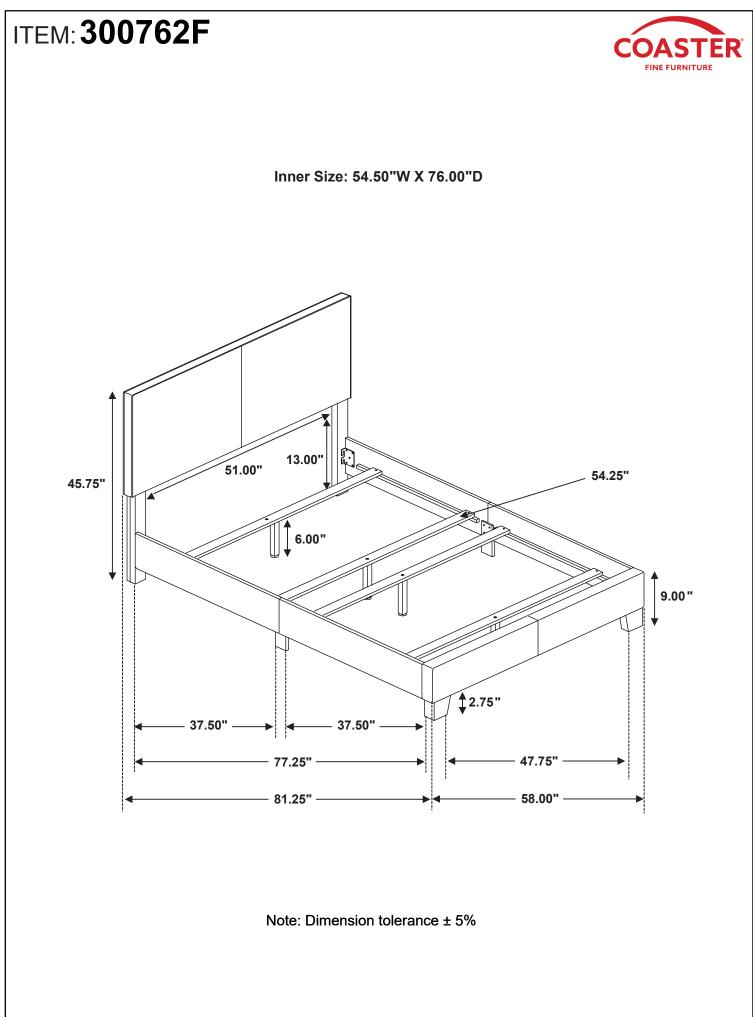

### PARTS IDENTIFICATION

| A | HEADBOARD<br>PANEL                      | 1PC  | F | BED RAIL<br>(WITH "F" LABEL)        | 2PCS |
|---|-----------------------------------------|------|---|-------------------------------------|------|
| В | LEFT HEADBOARD LEG<br>(WITH "L" LABEL)  | 1PC  | G | BED RAIL<br>(WITH "G" LABEL)        | 2PCS |
| С | RIGHT HEADBOARD LEG<br>(WITH "R" LABEL) | 1PC  | н | BED RAIL<br>SUPPORT LEG             | 2PCS |
| D | FOOTBOARD<br>PANEL                      | 1PC  | I | BED SLAT                            | 4PCS |
| E | FOOTBOARD LEG                           | 2PCS | J | BED SLAT<br>SUPPORT<br>WITH LEVELER | 4PCS |