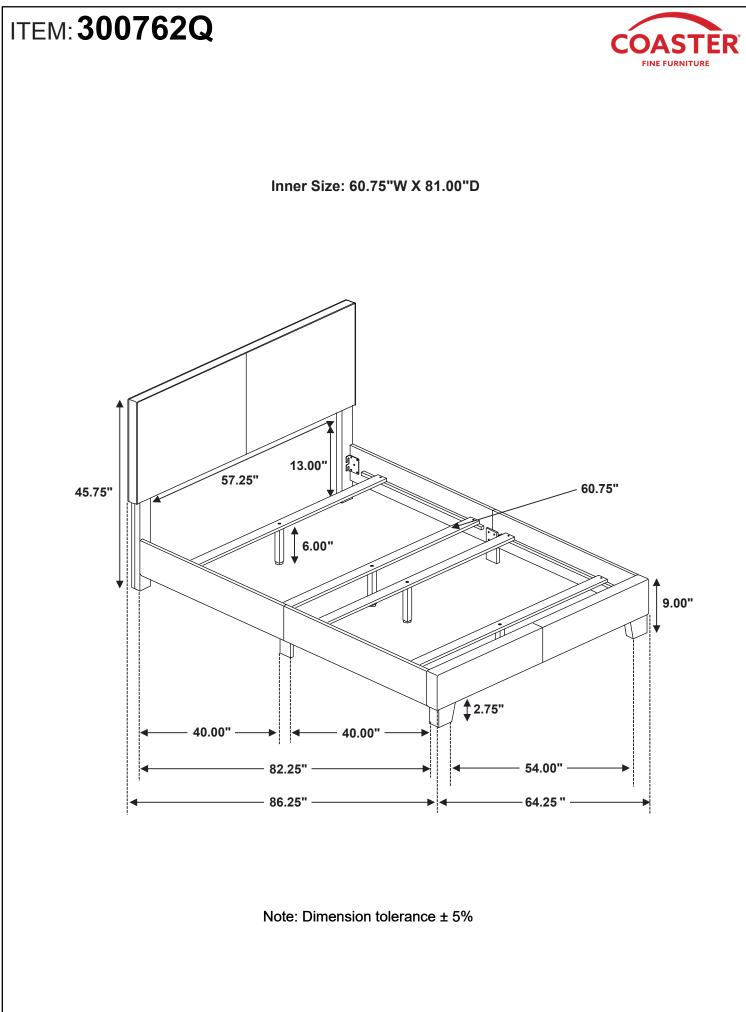

## PARTS IDENTIFICATION

| A | HEADBOARD<br>PANEL                      | 1PC  | F | BED RAIL<br>(WITH "F" LABEL)        | 2PCS |
|---|-----------------------------------------|------|---|-------------------------------------|------|
| В | LEFT HEADBOARD LEG<br>(WITH "L" LABEL)  | 1PC  | G | BED RAIL<br>(WITH "G" LABEL)        | 2PCS |
| С | RIGHT HEADBOARD LEG<br>(WITH "R" LABEL) | 1PC  | н | BED RAIL<br>SUPPORT LEG             | 2PCS |
| D | FOOTBOARD<br>PANEL                      | 1PC  | I | BED SLAT                            | 4PCS |
| E | FOOTBOARD LEG                           | 2PCS | J | BED SLAT<br>SUPPORT<br>WITH LEVELER | 4PCS |