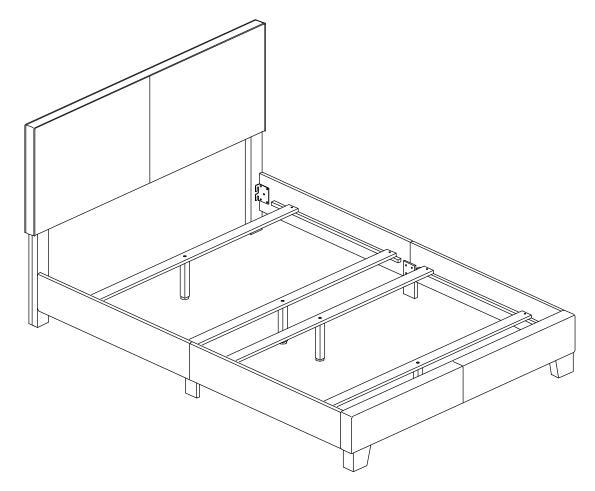

## PARTS IDENTIFICATION

| A | HEADBOARD<br>PANEL                      | 1PC  | F | BED RAIL<br>(WITH "F" LABEL)        | 2PCS |
|---|-----------------------------------------|------|---|-------------------------------------|------|
| В | LEFT HEADBOARD LEG<br>(WITH "L" LABEL)  | 1PC  | G | BED RAIL<br>(WITH "G" LABEL)        | 2PCS |
| С | RIGHT HEADBOARD LEG<br>(WITH "R" LABEL) | 1PC  | н | BED RAIL<br>SUPPORT LEG             | 2PCS |
| D | FOOTBOARD<br>PANEL                      | 1PC  | I | BED SLAT                            | 4PCS |
| E | FOOTBOARD LEG                           | 2PCS | J | BED SLAT<br>SUPPORT<br>WITH LEVELER | 4PCS |

## **ASSEMBLY INSTRUCTIONS**

**STEP 1** 