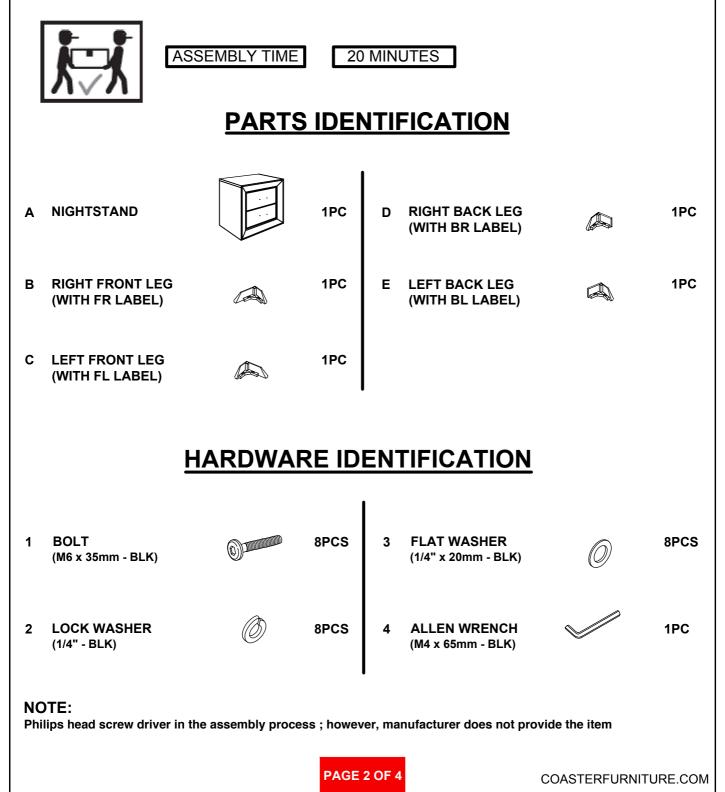

PAGE 1 OF 4

REVISION 0 : 10/30/2015 REVISION 1 : 01/21/2020

# ITEM: 204392 ASSEMBLY INSTRUCTIONS



## ASSEMBLY TIPS:

- 1 . Remove hardware from box and sort by size.
- 2. Please check to see that all hardware and parts are present prior to start of assembly.
- 3. Please follow attached instructions in the same sequence as numbered to assure fast & easy assembly.



### WARNING !

- 1 . Don't attempt to repair or modify parts that are broken or defective. Please contact the store immediately.
- 2. This product is for home use only and not intended for commercial establishment.



# ITEM: 204392 COASTER' **ASSEMBLY INSTRUCTIONS** STEP 1 6 STEP 2 A $(\mathbb{C})$ B Œ 3 2 (3 $\widehat{\mathbf{2}}$ 1 6 (4 4 PAGE 3 OF 4 COASTERFURNITURE.COM

# ITEM: 204392 ASSEMBLY INSTRUCTIONS



STEP 3 COMPLETE





PAGE 4 OF 4





# ITEM: 204393 ASSEMBLY INSTRUCTIONS



### **ASSEMBLY TIPS:**

- 1 . Remove hardware from box and sort by size.
- 2. Please check to see that all hardware and parts are present prior to start of assembly.
- 3. Please follow attached instructions in the same sequence as numbered to assure fast & easy assembly.



#### WARNING !

- 1 . Don't attempt to repair or modify parts that are broken or defective. Please contact the store immediately.
- 2. This product is for home use only and not intended for commercial establishment.





## ITEM: 204393 ASSEMBLY