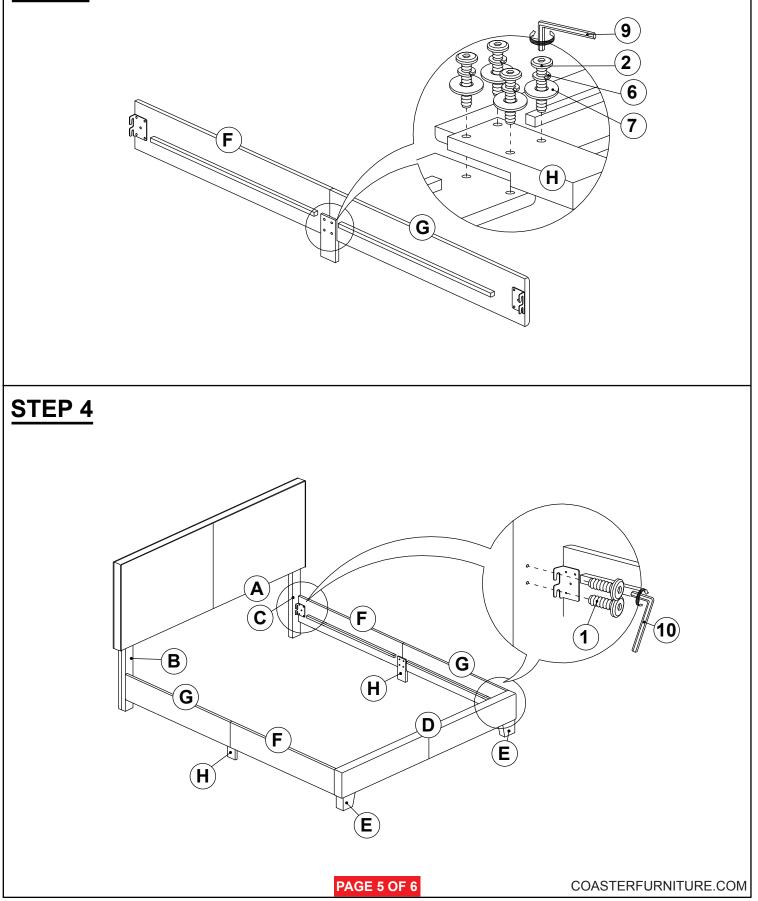

## STEP 3

## **ASSEMBLY INSTRUCTIONS**

STEP 5

## PARTS IDENTIFICATION

| A | HEADBOARD<br>PANEL                      | 1PC  | F | BED RAIL<br>(WITH "F" LABEL)        | 2PCS |
|---|-----------------------------------------|------|---|-------------------------------------|------|
| В | LEFT HEADBOARD LEG<br>(WITH "L" LABEL)  | 1PC  | G | BED RAIL<br>(WITH "G" LABEL)        | 2PCS |
| С | RIGHT HEADBOARD LEG<br>(WITH "R" LABEL) | 1PC  | н | BED RAIL<br>SUPPORT LEG             | 2PCS |
| D | FOOTBOARD<br>PANEL                      | 1PC  | I | BED SLAT                            | 4PCS |
| E | FOOTBOARD LEG                           | 2PCS | J | BED SLAT<br>SUPPORT<br>WITH LEVELER | 4PCS |

## HARDWARE IDENTIFICATION

| 1 | BOLT 1<br>(M8 x 20mm - RBW) | ()))))))))))))))))))))))))))))))))))))                                          | 8PCS  | 6 LOCK WASHER<br>(1/4" X 12 Ø - RBW)       | 14PCS |
|---|-----------------------------|---------------------------------------------------------------------------------|-------|--------------------------------------------|-------|
| 2 | BOLT 2<br>(M6 x 25mm - RBW) | ()<br>()<br>()<br>()<br>()<br>()<br>()<br>()<br>()<br>()<br>()<br>()<br>()<br>( | 8PCS  | 7 FLAT WASHER<br>(1/4" X 19 Ø - RBW)       | 14PCS |
| 3 | BOLT 3<br>(M6 x 35mm - RBW) | <u>)</u>                                                                        | 10PCS | 8 FLAT HEAD SCREW<br>(M4 x 32mm - RBW)     | 8PCS  |
| 4 | BOLT 4<br>(M6 x 70mm - RBW) | <u>))</u>                                                                       | 2PCS  | 9 SMALL ALLEN WRENCH<br>(M4 x 100mm - BLK) | 1PC   |
| 5 | WOOD DOWEL<br>(M8Ø x 30mm)  |                                                                                 | 2PCS  | 10 BIG ALLEN WRENCH (M5 x 65mm - BLK)      | 1PC   |
|   |                             |                                                                                 | I     |                                            |       |