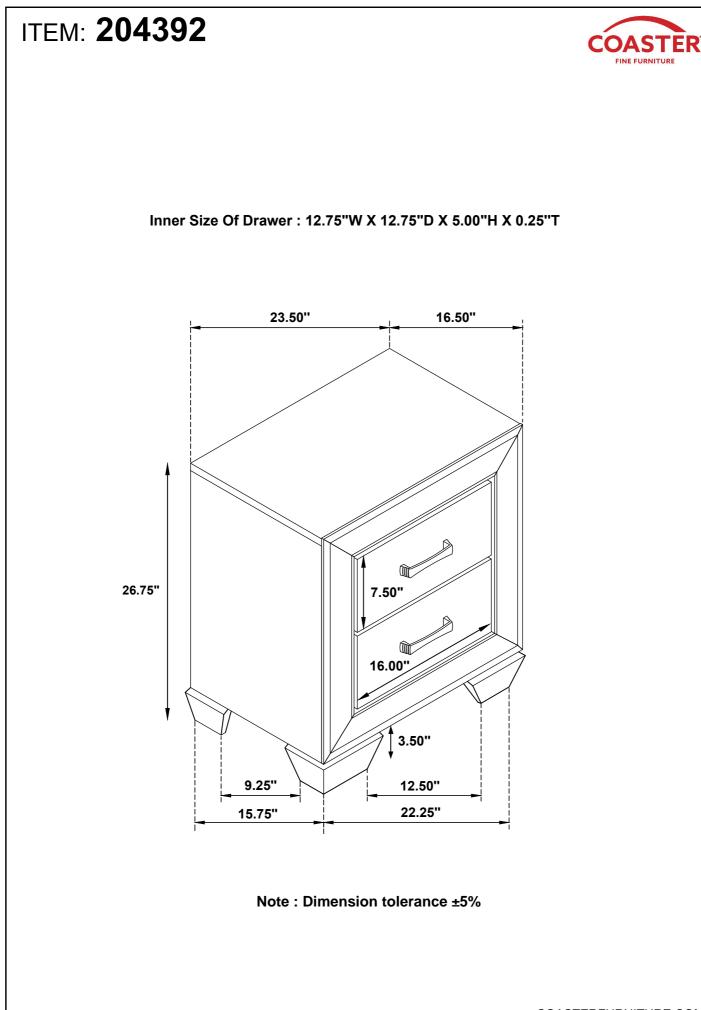

: 10/30/2015 REVISION 1 : 01/21/2020

# ITEM: 204392 ASSEMBLY INSTRUCTIONS



## ASSEMBLY TIPS:

- 1 . Remove hardware from box and sort by size.
- 2. Please check to see that all hardware and parts are present prior to start of assembly.
- 3. Please follow attached instructions in the same sequence as numbered to assure fast & easy assembly.



### WARNING !

- 1 . Don't attempt to repair or modify parts that are broken or defective. Please contact the store immediately.
- 2. This product is for home use only and not intended for commercial establishment.



# ITEM: 204392 COASTER' **ASSEMBLY INSTRUCTIONS** STEP 1 6 STEP 2 A $(\mathbb{C})$ B Œ 3 2 (3 $\widehat{\mathbf{2}}$ 1 6 (4 4 PAGE 3 OF 4 COASTERFURNITURE.COM

# ITEM: 204392 ASSEMBLY INSTRUCTIONS



STEP 3 COMPLETE





PAGE 4 OF 4





# ITEM: 204393 ASSEMBLY INSTRUCTIONS



### **ASSEMBLY TIPS:**

- 1 . Remove hardware from box and sort by size.
- 2. Please check to see that all hardware and parts are present prior to start of assembly.
- 3. Please follow attached instructions in the same sequence as numbered to assure fast & easy assembly.



#### WARNING !

- 1 . Don't attempt to repair or modify parts that are broken or defective. Please contact the store immediately.
- 2. This product is for home use only and not intended for commercial establishment.





## ITEM: 204393 ASSEMBLY INSTRUCTIONS



STEP 3 COMPLETE





PAGE 4 OF 6



PAGE 5 OF 6





# ASSEMBLY INSTRUCTIONS COASTER FINE FURNITURE



Fine Furniture for every stage of life



REVISION 0 : 06/17/2015 REVISION 1 : 06/24/2016 REVISION 2 : 01/21/2020

P