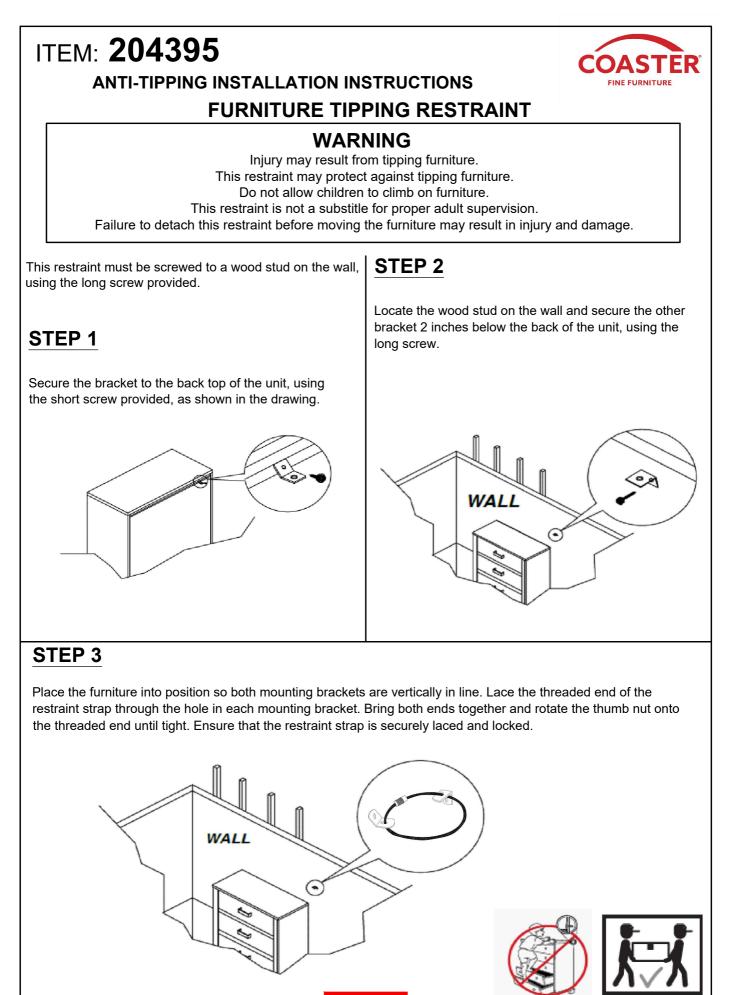

# ITEM: 204395 ASSEMBLY INSTRUCTIONS

### **ASSEMBLY TIPS:**

- 1 . Remove hardware from box and sort by size.
- 2. Please check to see that all hardware and parts are present prior to start of assembly.
- 3. Please follow attached instructions in the same sequence as numbered to assure fast & easy assembly.

#### WARNING !

- 1 . Don't attempt to repair or modify parts that are broken or defective. Please contact the store immediately.
- 2. This product is for home use only and not intended for commercial establishment.

## ITEM: 204395 ASSEMBLY INSTRUCTIONS

STEP 3 COMPLETE

PAGE 4 OF 6

PAGE 5 OF 6