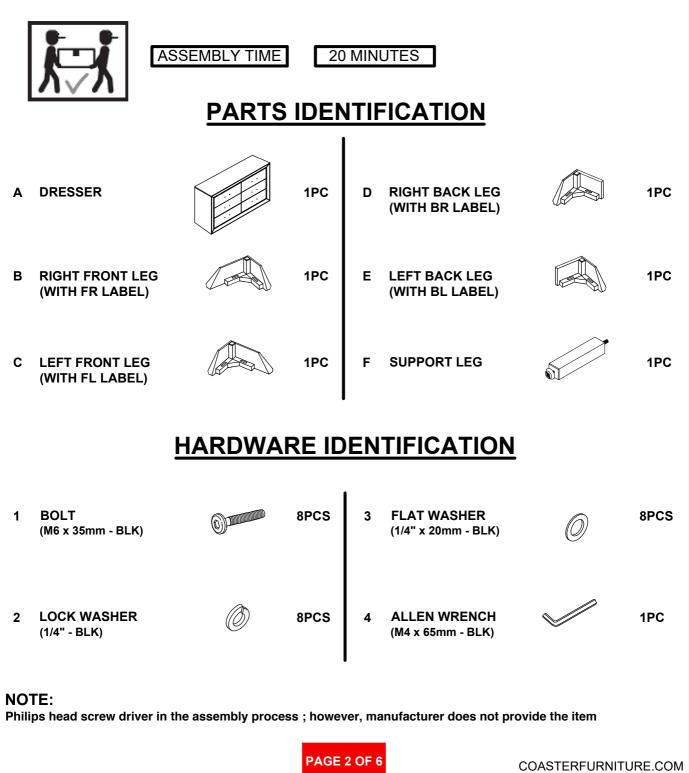

# ITEM: 204393 ASSEMBLY INSTRUCTIONS

### **ASSEMBLY TIPS:**

- 1 . Remove hardware from box and sort by size.
- 2. Please check to see that all hardware and parts are present prior to start of assembly.
- 3. Please follow attached instructions in the same sequence as numbered to assure fast & easy assembly.

#### WARNING !

- 1 . Don't attempt to repair or modify parts that are broken or defective. Please contact the store immediately.
- 2. This product is for home use only and not intended for commercial establishment.