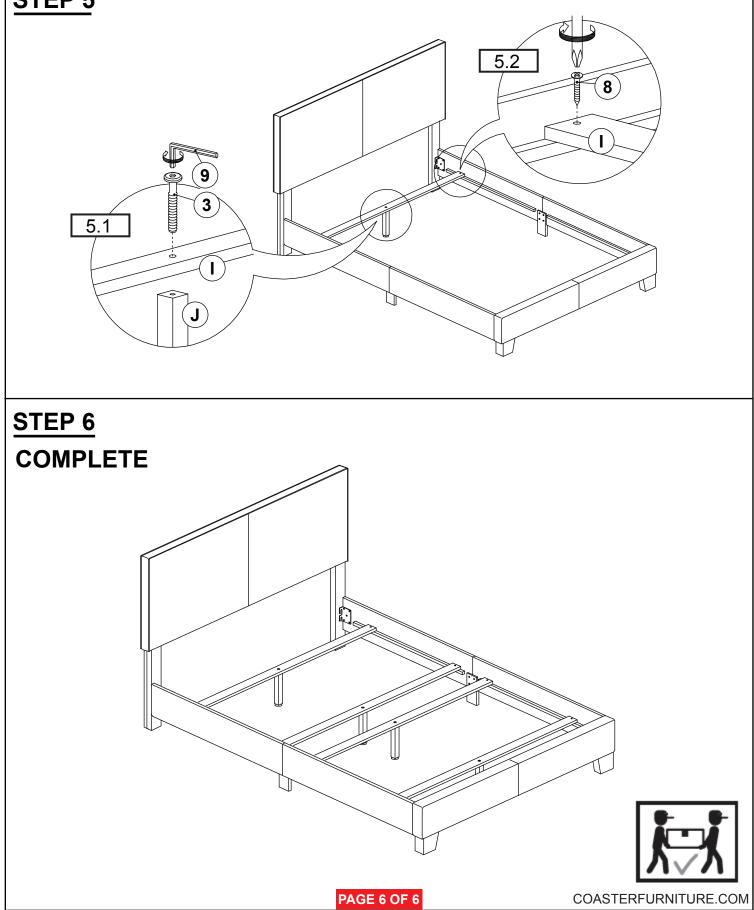

## **ASSEMBLY INSTRUCTIONS**

STEP 5

## PARTS IDENTIFICATION

| A | HEADBOARD<br>PANEL                      | 1PC  | F | BED RAIL<br>(WITH "F" LABEL)        | 2PCS |
|---|-----------------------------------------|------|---|-------------------------------------|------|
| В | LEFT HEADBOARD LEG<br>(WITH "L" LABEL)  | 1PC  | G | BED RAIL<br>(WITH "G" LABEL)        | 2PCS |
| С | RIGHT HEADBOARD LEG<br>(WITH "R" LABEL) | 1PC  | н | BED RAIL<br>SUPPORT LEG             | 2PCS |
| D | FOOTBOARD<br>PANEL                      | 1PC  | I | BED SLAT                            | 4PCS |
| E | FOOTBOARD LEG                           | 2PCS | J | BED SLAT<br>SUPPORT<br>WITH LEVELER | 4PCS |

## HARDWARE IDENTIFICATION

| 1 | BOLT 1<br>(M8 x 20mm - RBW) | ()))))))))))))))))))))))))))))))))))))                                          | 8PCS  | 6 LOCK WASHER<br>(1/4" X 12 Ø - RBW)       | 14PCS |
|---|-----------------------------|---------------------------------------------------------------------------------|-------|--------------------------------------------|-------|
| 2 | BOLT 2<br>(M6 x 25mm - RBW) | ()<br>()<br>()<br>()<br>()<br>()<br>()<br>()<br>()<br>()<br>()<br>()<br>()<br>( | 8PCS  | 7 FLAT WASHER<br>(1/4" X 19 Ø - RBW)       | 14PCS |
| 3 | BOLT 3<br>(M6 x 35mm - RBW) | <u>)</u>                                                                        | 10PCS | 8 FLAT HEAD SCREW<br>(M4 x 32mm - RBW)     | 8PCS  |
| 4 | BOLT 4<br>(M6 x 70mm - RBW) | <u>))</u>                                                                       | 2PCS  | 9 SMALL ALLEN WRENCH<br>(M4 x 100mm - BLK) | 1PC   |
| 5 | WOOD DOWEL<br>(M8Ø x 30mm)  |                                                                                 | 2PCS  | 10 BIG ALLEN WRENCH (M5 x 65mm - BLK)      | 1PC   |
|   |                             |                                                                                 | I     |                                            |       |