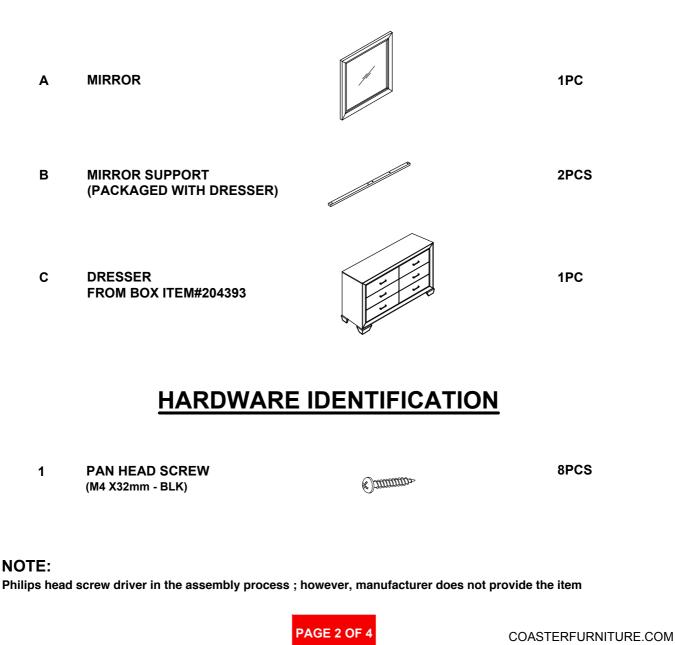

ONS



STEP 3 COMPLETE





PAGE 4 OF 6



PAGE 5 OF 6





# ASSEMBLY INSTRUCTIONS COASTER FINE FURNITURE



Fine Furniture for every stage of life



REVISION 0 : 06/17/2015 REVISION 1 : 06/24/2016 REVISION 2 : 01/21/2020

PAGE 1 OF 4

## ITEM: 204394 ASSEMBLY INSTRUCTIONS



## **ASSEMBLY TIPS:**

- 1 . Remove hardware from box and sort by size.
- 2. Please check to see that all hardware and parts are present prior to start of assembly.
- 3. Please follow attached instructions in the same sequence as numbered to assure fast & easy assembly.



#### WARNING !

- 1 . Don't attempt to repair or modify parts that are broken or defective. Please contact the store immediately.
- 2. This product is for home use only and not intended for commercial establishment.







# PARTS IDENTIFICATION





## ITEM: 204394 ASSEMBLY INSTRUCTIONS STEP 3 COMPLETE







PAGE 4 OF 4



COASTERFURNITURE.COM



# ITEM: 204395 ASSEMBLY INSTRUCTIONS



### **ASSEMBLY TIPS:**

- 1 . Remove hardware from box and sort by size.
- 2. Please check to see that all hardware and parts are present prior to start of assembly.
- 3. Please follow attached instructions in the same sequence as numbered to assure fast & easy assembly.

#### WARNING !

- 1 . Don't attempt to repair or modify parts that are broken or defective. Please contact the store immediately.
- 2. This product is for home use only and not intended for commercial establishment.





## ITEM: 204395 ASSEMBLY INSTRUCTIONS



STEP 3 COMPLETE





PAGE 4 OF 6



PAGE 5 OF 6





# ASSEMBLY INSTRUCTIONS COASTER FINE FURNITURE



Fine Furniture for