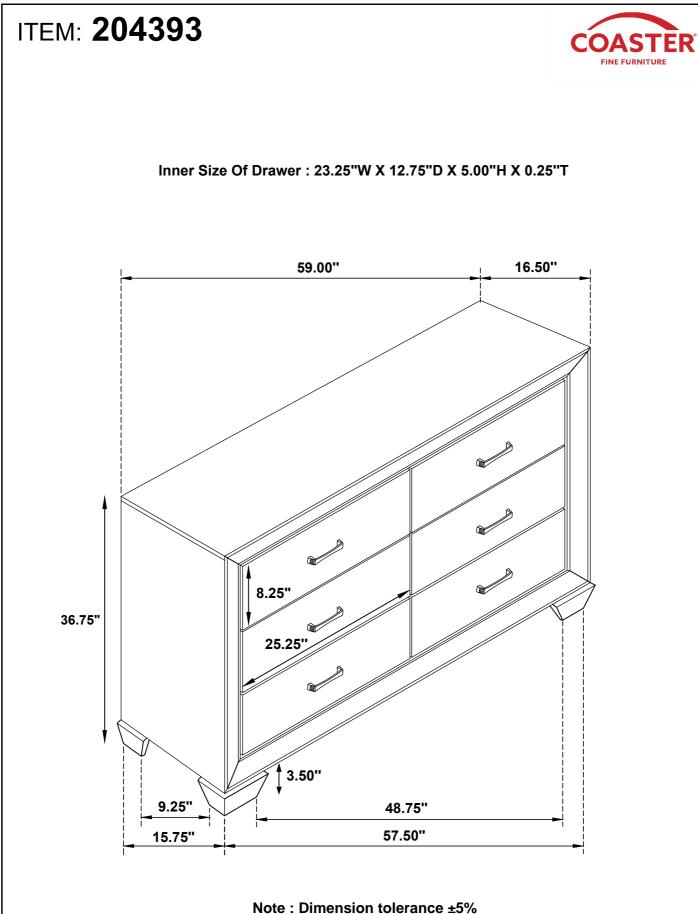

2 A $(\mathbb{C})$ B Œ 3 2 (3 $\widehat{\mathbf{2}}$ 1 6 (4 4 PAGE 3 OF 4 COASTERFURNITURE.COM

# ITEM: 204392 ASSEMBLY INSTRUCTIONS



STEP 3 COMPLETE





PAGE 4 OF 4





# ITEM: 204393 ASSEMBLY INSTRUCTIONS



### **ASSEMBLY TIPS:**

- 1 . Remove hardware from box and sort by size.
- 2. Please check to see that all hardware and parts are present prior to start of assembly.
- 3. Please follow attached instructions in the same sequence as numbered to assure fast & easy assembly.



#### WARNING !

- 1 . Don't attempt to repair or modify parts that are broken or defective. Please contact the store immediately.
- 2. This product is for home use only and not intended for commercial establishment.





## ITEM: 204393 ASSEMBLY INSTRUCTIONS



STEP 3 COMPLETE





PAGE 4 OF 6



PAGE 5 OF 6





# ASSEMBLY INSTRUCTIONS COASTER FINE FURNITURE



Fine Furniture for every stage of life



REVISION 0 : 06/17/2015 REVISION 1 : 06/24/2016 REVISION 2 : 01/21/2020

PAGE 1 OF 4

## ITEM: 204394 ASSEMBLY INSTRUCTIONS



## **ASSEMBLY TIPS:**

- 1 . Remove hardware from box and sort by size.
- 2. Please check to see that all hardware and parts are present prior to start of assembly.
- 3. Please follow attached instructions in the same sequence as numbered to assure fast & easy assembly.



#### WARNING !

- 1 . Don't attempt to repair or modify parts that are broken or defective. Please contact the store immediately.
- 2. This product is for home use only and not intended for commercial establishment.







# PARTS IDENTIFICATION





## ITEM: 204394 ASSEMBLY INSTRUCTIONS STEP 3 COMPLET