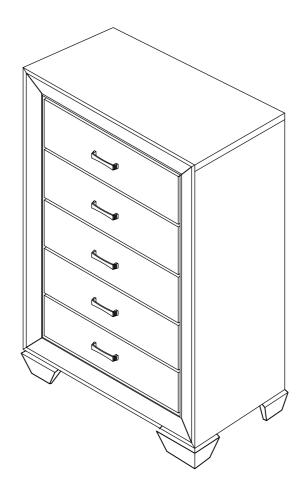

## ITEM: 204395 ASSEMBLY INSTRUCTIONS

STEP 3 COMPLETE

PAGE 4 OF 6

PAGE 5 OF 6