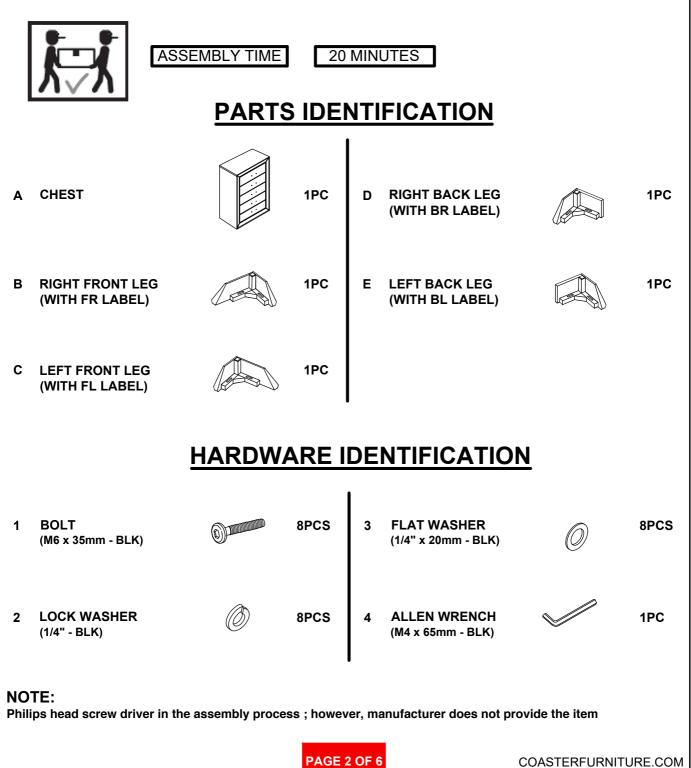

# ITEM: 204395 ASSEMBLY INSTRUCTIONS

### **ASSEMBLY TIPS:**

- 1 . Remove hardware from box and sort by size.
- 2. Please check to see that all hardware and parts are present prior to start of assembly.
- 3. Please follow attached instructions in the same sequence as numbered to assure fast & easy assembly.

#### WARNING !

- 1 . Don't attempt to repair or modify parts that are broken or defective. Please contact the store immediately.
- 2. This product is for home use only and not intended for commercial establishment.