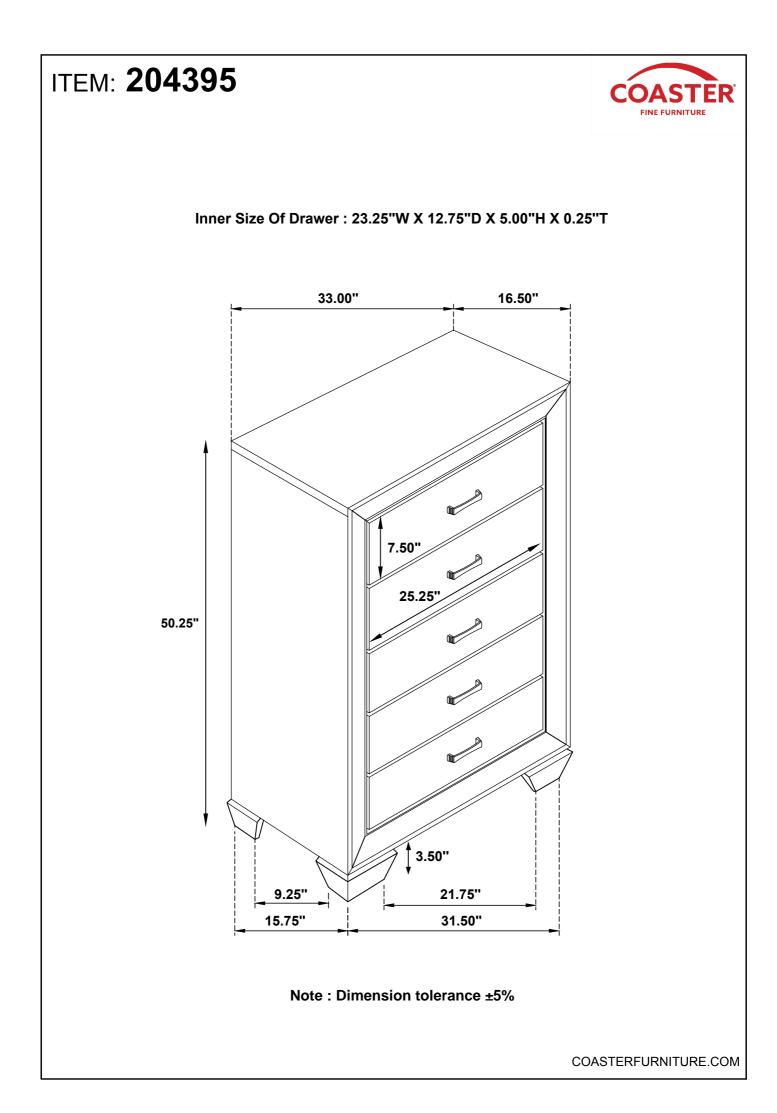

# ITEM: 204395 ASSEMBLY INSTRUCTIONS

## ITEM: 204395 ASSEMBLY INSTRUCTIONS

STEP 3 COMPLETE

PAGE 4 OF 6

PAGE 5 OF 6