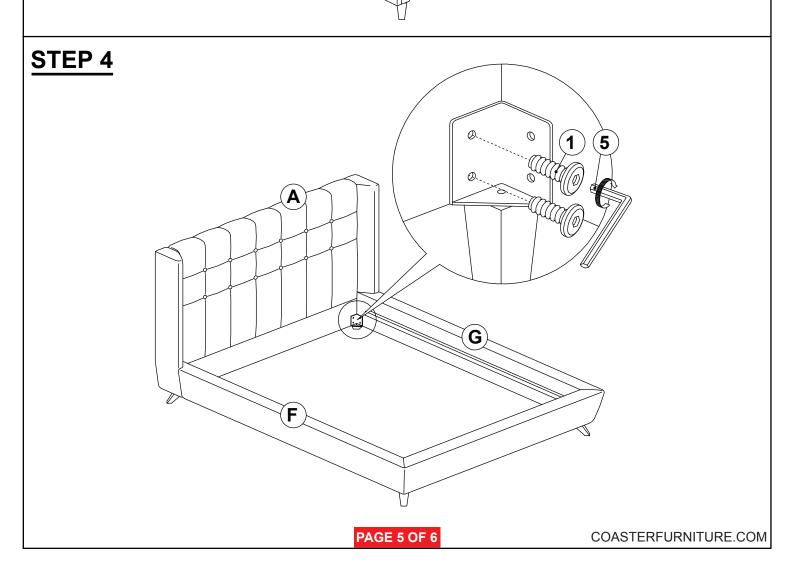

e only and not intended for commercial establishments.

#### HARDWARE IDENTIFICATION

#### Z-B2 (BOX 2) - HARDWARE PACK IS LOCATED IN 301061F (B2)

| 1 | SHORT BOLT<br>(M8 x 30MM - RBW)          | <b>(1)</b>   | 20PCS |
|---|------------------------------------------|--------------|-------|
| 2 | LONG BOLT<br>(M6 x 50MM - RBW)           | 9)0000000000 | 3PCS  |
| 3 | FLAT HEAD SCREW<br>(M4 x 32MM - RBW)     |              | 26PCS |
| 4 | SMALL ALLEN WRENCH<br>(M4 x 100MM - BLK) |              | 1PC   |
| 5 | BIG ALLEN WRENCH<br>(M5 x 65MM - BLK)    |              | 1PC   |

#### NOTE:

Phillips head screw driver is required in the assembly process; however, manufacturer does not provided this item.

# COASTER

#### **ASSEMBLY INSTRUCTIONS**

### STEP 1





# ASSEMBLY INSTRUCTIONS STEP 3



# COASTER

#### **ASSEMBLY INSTRUCTIONS**

STEP 5



# STEP 6 COMPLETE



PAGE 6 OF 6

COASTERFURNITURE.COM



Inner size: 54.50"W X 75.25"D



Note: Dimension tolerance ±5%