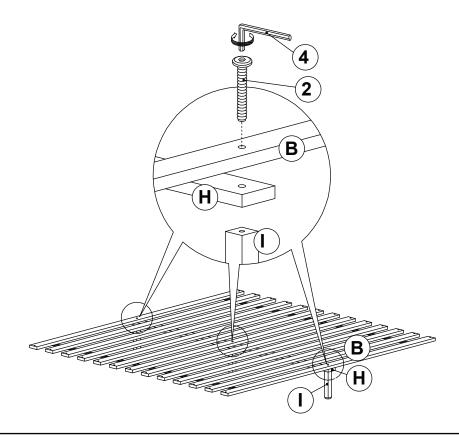

.

#### HARDWARE IDENTIFICATION

#### Z-B2 (BOX 2) - HARDWARE PACK IS LOCATED IN 301061F (B2)

| 1 | SHORT BOLT<br>(M8 x 30MM - RBW)          | <b>(1)</b>   | 20PCS |
|---|------------------------------------------|--------------|-------|
| 2 | LONG BOLT<br>(M6 x 50MM - RBW)           | 9)0000000000 | 3PCS  |
| 3 | FLAT HEAD SCREW<br>(M4 x 32MM - RBW)     |              | 26PCS |
| 4 | SMALL ALLEN WRENCH<br>(M4 x 100MM - BLK) |              | 1PC   |
| 5 | BIG ALLEN WRENCH<br>(M5 x 65MM - BLK)    |              | 1PC   |

#### NOTE:

Phillips head screw driver is required in the assembly process; however, manufacturer does not provided this item.

# COASTER

#### **ASSEMBLY INSTRUCTIONS**

### STEP 1





# ASSEMBLY INSTRUCTIONS STEP 3



# COASTER

#### **ASSEMBLY INSTRUCTIONS**

STEP 5



# STEP 6 COMPLETE



PAGE 6 OF 6

COASTERFURNITURE.COM



Inner size: 54.50"W X 75.25"D



Note: Dimension tolerance ±5%