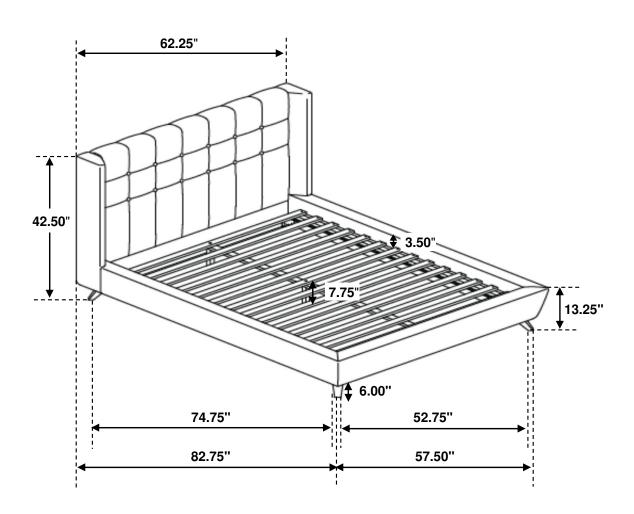

# STEP 6 COMPLETE

PAGE 6 OF 6

COASTERFURNITURE.COM

Inner size: 54.50"W X 75.25"D

Note: Dimension tolerance ±5%