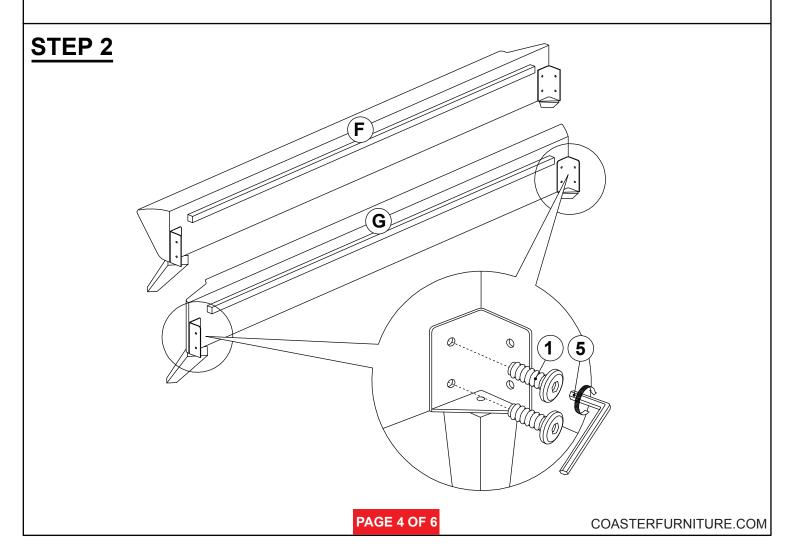

.
- 2. This product is for home use only and not intended for commercial establishments.

#### HARDWARE IDENTIFICATION

#### Z-B2 (BOX 2) - HARDWARE PACK IS LOCATED IN 301061F (B2)

| 1 | SHORT BOLT<br>(M8 x 30MM - RBW)          | <b>(1)</b>   | 20PCS |
|---|------------------------------------------|--------------|-------|
| 2 | LONG BOLT<br>(M6 x 50MM - RBW)           | 9)0000000000 | 3PCS  |
| 3 | FLAT HEAD SCREW<br>(M4 x 32MM - RBW)     |              | 26PCS |
| 4 | SMALL ALLEN WRENCH<br>(M4 x 100MM - BLK) |              | 1PC   |
| 5 | BIG ALLEN WRENCH<br>(M5 x 65MM - BLK)    |              | 1PC   |

#### NOTE:

Phillips head screw driver is required in the assembly process; however, manufacturer does not provided this item.

# COASTER

#### **ASSEMBLY INSTRUCTIONS**

### STEP 1





# ASSEMBLY INSTRUCTIONS STEP 3



# COASTER

#### **ASSEMBLY INSTRUCTIONS**

STEP 5



# STEP 6 COMPLETE



PAGE 6 OF 6

COASTERFURNITURE.COM



Inner size: 54.50"W X 75.25"D



Note: Dimension tolerance ±5%