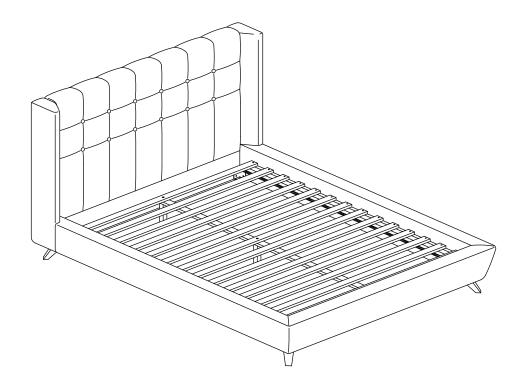

# ASSEMBLY INSTRUCTIONS COASTER FINE FURNITURE

Fine Furniture for every stage of life

301061F (B1&B2) Full Bed

REVISION 0: 03/10/2017 REVISION 1: 11/15/2019

PAGE 1 OF 6

COASTERFURNITURE.COM

# STEP 6 COMPLETE

PAGE 6 OF 6

COASTERFURNITURE.COM

Inner size: 54.50"W X 75.25"D

Note: Dimension tolerance ±5%