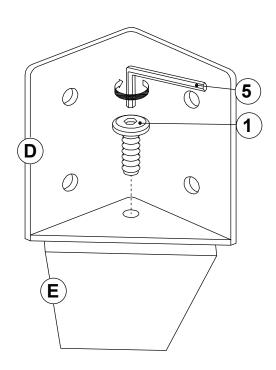

ly.
- 2. This product is for home use only and not intended for commercial establishments.

#### HARDWARE IDENTIFICATION

#### Z-B2 (BOX 2) - HARDWARE PACK IS LOCATED IN 301061F (B2)

| 1 | SHORT BOLT<br>(M8 x 30MM - RBW)          | <b>(1)</b>   | 20PCS |
|---|------------------------------------------|--------------|-------|
| 2 | LONG BOLT<br>(M6 x 50MM - RBW)           | 9)0000000000 | 3PCS  |
| 3 | FLAT HEAD SCREW<br>(M4 x 32MM - RBW)     |              | 26PCS |
| 4 | SMALL ALLEN WRENCH<br>(M4 x 100MM - BLK) |              | 1PC   |
| 5 | BIG ALLEN WRENCH<br>(M5 x 65MM - BLK)    |              | 1PC   |

#### NOTE:

Phillips head screw driver is required in the assembly process; however, manufacturer does not provided this item.

# COASTER

#### **ASSEMBLY INSTRUCTIONS**

### STEP 1





# ASSEMBLY INSTRUCTIONS STEP 3



# COASTER

#### **ASSEMBLY INSTRUCTIONS**

STEP 5



# STEP 6 COMPLETE



PAGE 6 OF 6

COASTERFURNITURE.COM



Inner size: 54.50"W X 75.25"D



Note: Dimension tolerance ±5%