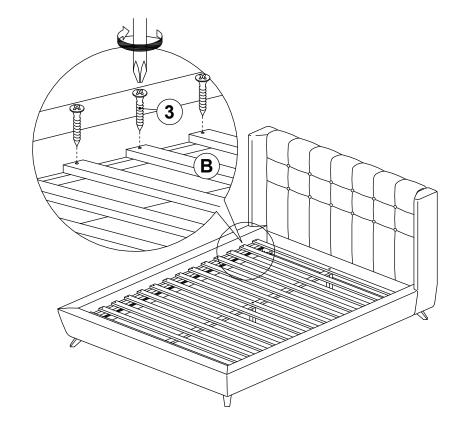

TIFICATION

#### Z-B2 (BOX 2) - HARDWARE PACK IS LOCATED IN 301061F (B2)

| 1 | SHORT BOLT<br>(M8 x 30MM - RBW)          | <b>(1)</b>   | 20PCS |
|---|------------------------------------------|--------------|-------|
| 2 | LONG BOLT<br>(M6 x 50MM - RBW)           | 9)0000000000 | 3PCS  |
| 3 | FLAT HEAD SCREW<br>(M4 x 32MM - RBW)     |              | 26PCS |
| 4 | SMALL ALLEN WRENCH<br>(M4 x 100MM - BLK) |              | 1PC   |
| 5 | BIG ALLEN WRENCH<br>(M5 x 65MM - BLK)    |              | 1PC   |

#### NOTE:

Phillips head screw driver is required in the assembly process; however, manufacturer does not provided this item.

# COASTER

#### **ASSEMBLY INSTRUCTIONS**

### STEP 1





# ASSEMBLY INSTRUCTIONS STEP 3



# COASTER

#### **ASSEMBLY INSTRUCTIONS**

STEP 5



# STEP 6 COMPLETE



PAGE 6 OF 6

COASTERFURNITURE.COM



Inner size: 54.50"W X 75.25"D



Note: Dimension tolerance ±5%