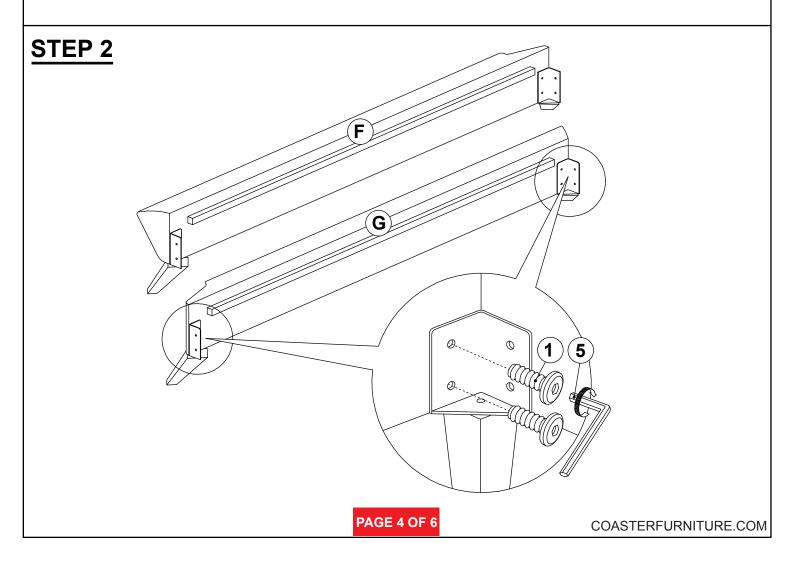

|           |                                   | <b>V</b> |      |                                           |      |
|-----------|-----------------------------------|----------|------|-------------------------------------------|------|
| <u>B2</u> | 2 (BOX 2)                         |          |      |                                           |      |
| С         | FOOTBOARD                         |          | 1PC  | G RIGHT BED RAIL<br>(WITH "G" LABEL)      | 1PC  |
| D         | BRACKET                           |          | 4PCS | H CENTER RAIL                             | 2PCS |
| E         | LEG                               | 0        | 4PCS | I CENTER RAIL SUPPORT WITH LEVELER        | 6PCS |
| F         | LEFT BED RAIL<br>(WITH "F" LABEL) |          | 1PC  | A 301061Q (B1)<br>FROM BOX 1<br>HEADBOARD | 1SET |

### Z-B2 (BOX 2) - HARDWARE PACK IS LOCATED IN 301061KE (B2)

| 1 | SHORT BOLT<br>(M8 x 30MM - RBW)          | (M)                                    | 20PCS |
|---|------------------------------------------|----------------------------------------|-------|
| 2 | LONG BOLT<br>(M6 x 50MM - RBW)           | (a)))))))))))))))))))))))))))))))))))) | 6PCS  |
| 3 | FLAT HEAD SCREW<br>(M4 x 32MM - RBW)     |                                        | 26PCS |
| 4 | SMALL ALLEN WRENCH<br>(M4 x 100MM - BLK) |                                        | 1PC   |
| 5 | BIG ALLEN WRENCH<br>(M5 x 65MM - BLK)    |                                        | 1PC   |