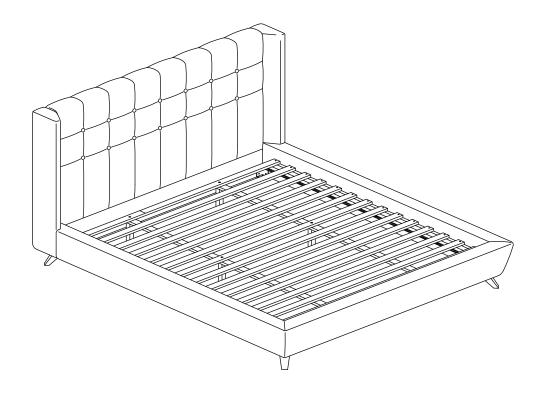

## 301061KE (B1&B2) Eastern King Bed

REVISION 0: 03/10/2017 REVISION 1: 11/15/2019

PAGE 1 OF 6

COASTERFURNITURE.COM

### PARTS IDENTIFICATION

| <b>B1</b> ( | BOX | 1) |
|-------------|-----|----|
|             |     |    |

| A | HEADBOARD | 1PC | В | ROLL SLAT<br>(13pcs) | 1SET |
|---|-----------|-----|---|----------------------|------|
| D | 2 (BOV 2) |     |   |                      |      |

|           |                                   | <b>V</b> |      |                                           |      |
|-----------|-----------------------------------|----------|------|-------------------------------------------|------|
| <u>B2</u> | 2 (BOX 2)                         |          |      |                                           |      |
| С         | FOOTBOARD                         |          | 1PC  | G RIGHT BED RAIL<br>(WITH "G" LABEL)      | 1PC  |
| D         | BRACKET                           |          | 4PCS | H CENTER RAIL                             | 2PCS |
| E         | LEG                               | 0        | 4PCS | I CENTER RAIL SUPPORT WITH LEVELER        | 6PCS |
| F         | LEFT BED RAIL<br>(WITH "F" LABEL) |          | 1PC  | A 301061Q (B1)<br>FROM BOX 1<br>HEADBOARD | 1SET |