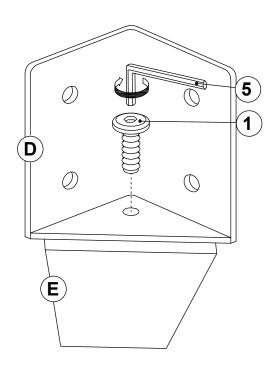

### STEP 1

|           |                                   | <b>V</b> |      |                                           |      |
|-----------|-----------------------------------|----------|------|-------------------------------------------|------|
| <u>B2</u> | 2 (BOX 2)                         |          |      |                                           |      |
| С         | FOOTBOARD                         |          | 1PC  | G RIGHT BED RAIL<br>(WITH "G" LABEL)      | 1PC  |
| D         | BRACKET                           |          | 4PCS | H CENTER RAIL                             | 2PCS |
| E         | LEG                               | 0        | 4PCS | I CENTER RAIL SUPPORT WITH LEVELER        | 6PCS |
| F         | LEFT BED RAIL<br>(WITH "F" LABEL) |          | 1PC  | A 301061Q (B1)<br>FROM BOX 1<br>HEADBOARD | 1SET |

### Z-B2 (BOX 2) - HARDWARE PACK IS LOCATED IN 301061KE (B2)

| 1 | SHORT BOLT<br>(M8 x 30MM - RBW)          | (M)                                    | 20PCS |
|---|------------------------------------------|----------------------------------------|-------|
| 2 | LONG BOLT<br>(M6 x 50MM - RBW)           | (a)))))))))))))))))))))))))))))))))))) | 6PCS  |
| 3 | FLAT HEAD SCREW<br>(M4 x 32MM - RBW)     |                                        | 26PCS |
| 4 | SMALL ALLEN WRENCH<br>(M4 x 100MM - BLK) |                                        | 1PC   |
| 5 | BIG ALLEN WRENCH<br>(M5 x 65MM - BLK)    |                                        | 1PC   |