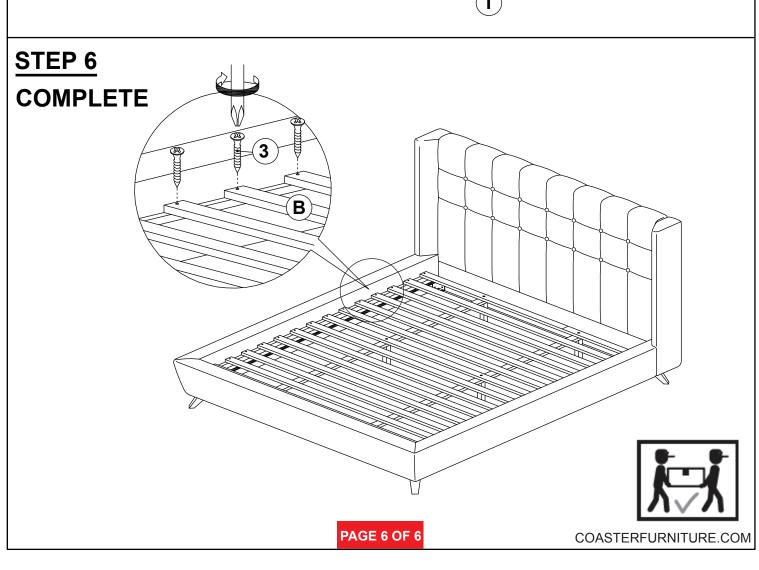

### Z-B2 (BOX 2) - HARDWARE PACK IS LOCATED IN 301061KE (B2)

| 1 | SHORT BOLT<br>(M8 x 30MM - RBW)          | (M)                                    | 20PCS |
|---|------------------------------------------|----------------------------------------|-------|
| 2 | LONG BOLT<br>(M6 x 50MM - RBW)           | (a)))))))))))))))))))))))))))))))))))) | 6PCS  |
| 3 | FLAT HEAD SCREW<br>(M4 x 32MM - RBW)     |                                        | 26PCS |
| 4 | SMALL ALLEN WRENCH<br>(M4 x 100MM - BLK) |                                        | 1PC   |
| 5 | BIG ALLEN WRENCH<br>(M5 x 65MM - BLK)    |                                        | 1PC   |