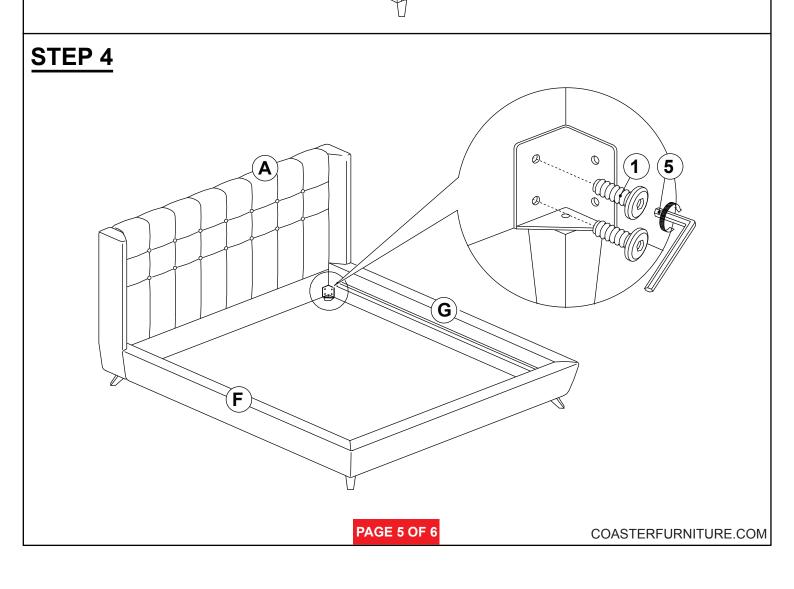

### Z-B2 (BOX 2) - HARDWARE PACK IS LOCATED IN 301061KE (B2)

| 1 | SHORT BOLT<br>(M8 x 30MM - RBW)          | (M)                                    | 20PCS |
|---|------------------------------------------|----------------------------------------|-------|
| 2 | LONG BOLT<br>(M6 x 50MM - RBW)           | (a)))))))))))))))))))))))))))))))))))) | 6PCS  |
| 3 | FLAT HEAD SCREW<br>(M4 x 32MM - RBW)     |                                        | 26PCS |
| 4 | SMALL ALLEN WRENCH<br>(M4 x 100MM - BLK) |                                        | 1PC   |
| 5 | BIG ALLEN WRENCH<br>(M5 x 65MM - BLK)    |                                        | 1PC   |