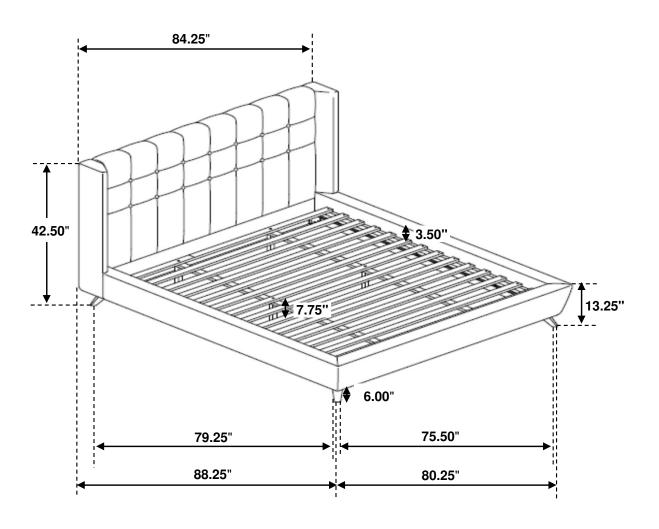

# ASSEMBLY INSTRUCTIONS STEP 5

Inner size: 76.50"W X 80.50"D

Note: Dimension tolerance ±5%