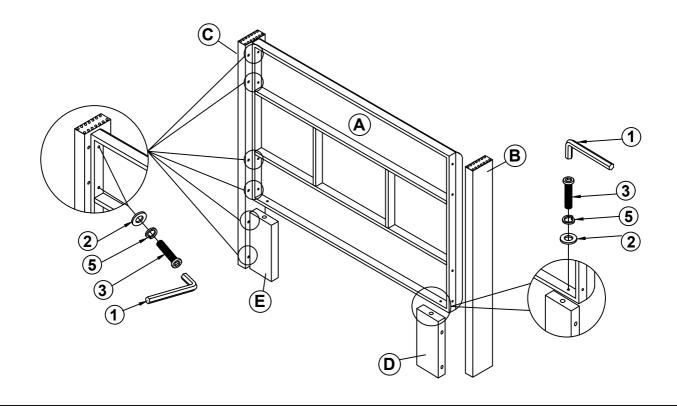

## **PARTS IDENTIFICATION**

| B1(BOX1) |                                                   |   |      |    |                                          |                            |      |
|----------|---------------------------------------------------|---|------|----|------------------------------------------|----------------------------|------|
| A        | HEADBOARD PANEL                                   |   | 1PC  | В  | LEFT HEADBOARD<br>LEG                    | (· · · · · · · · · · · · ) | 1PC  |
| С        | RIGHT HEADBOARD<br>LEG                            |   | 1PC  | D  | LEFT WOOD CLEAT                          |                            | 1PC  |
| E        | RIGHT WOOD CLEAT                                  |   | 1PC  |    |                                          |                            |      |
| <br>  R2 | (BOX2)                                            | ~ |      | ı  |                                          |                            |      |
| F        | FOOTBOARD LEG                                     |   | 2PCS | G  | LEFT BED RAIL                            |                            | 1PC  |
| н        | RIGHT BED RAIL                                    |   | 1PC  | ı  | FOOTBOARD PANEL                          |                            | 1PC  |
| J        | BED SLAT                                          |   | 4PCS | к  | BED SLAT SUPPORT<br>WITH LEVELER         | <b>←</b>                   | 4PCS |
| нв       | 301405F(B1)<br>FROM BOX1<br>HEADBOARD<br>COMPLETE |   | 1PC  | FB | 301405F(B2) FROM BOX2 FOOTBOARD COMPLETE |                            | 1PC  |

## Z-B1(BOX1)-HARDWARE PACK IS LOCATED IN 301405F(B1)

| 1 | ALLEN WRENCH<br>(5MM-BLK)       | 1PC   | 2 | FLAT WASHER<br>(Ø5/16" -BLK)     | 20PCS |
|---|---------------------------------|-------|---|----------------------------------|-------|
| 3 | LONG BOLT<br>(Ø5/16"x 50mm-BLK) | 14PCS | 4 | SHORT BOLT<br>(Ø5/16"x 40mm-BLK) | 6PCS  |
| 5 | LOCK WASHER<br>(Ø5/16" -BLK)    | 20PCS |   |                                  |       |

### Z-B1 (BOX 1) - HARDWARE PACK IS LOCATED IN 301405F(B1)

| 1 | ALLEN WRENCH<br>(5mm - BLK)         |  |
|---|-------------------------------------|--|
| 3 | LONG BOLT<br>(Ø 5/16" x 50mm - BLK) |  |

1PC 2 **BIG FLAT WASHER** (Ø 5/16" - BLK)

**14PCS** 

14PCS

SHORT BOLT (Ø 1/4" x 40mm - BLK)

6PCS

**BIG LOCK WASHER** 5 (Ø 5/16" - BLK)

**14PCS** 

**SMALL FLAT WASHER** (Ø 1/4" - BLK)

**12PCS** 

**SMALL LOCK WASHER** 15 (Ø 1/4" - BLK)

12PCS

**HEX NUT** 16 (6mm x 13mm x 13 - BLK)

6PCS

17 **WRENCH** (14mm - BLK)

1PC

PAGE 2 OF 3

COASTERFURNITURE.COM