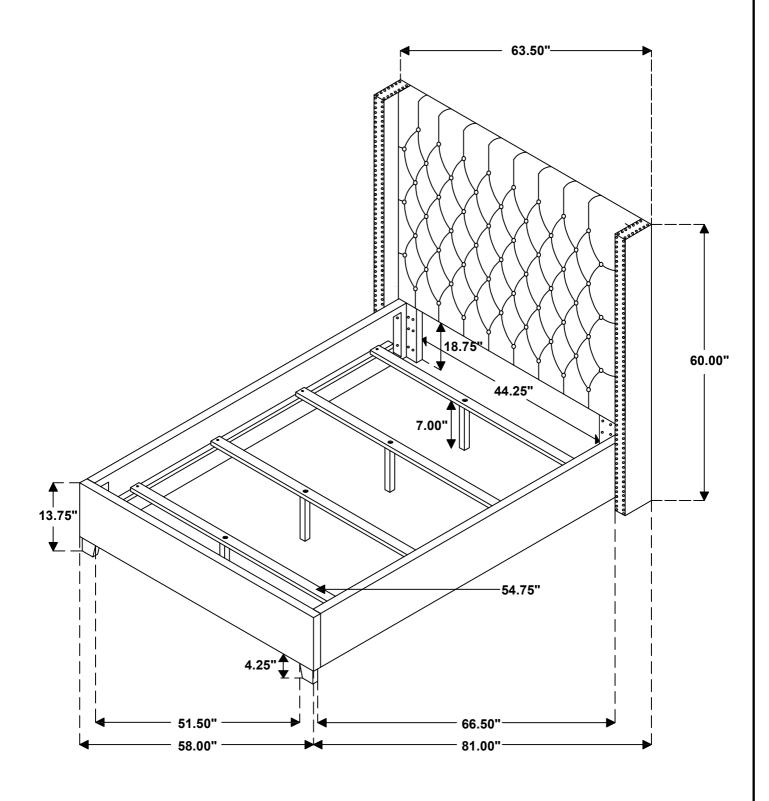

# ITEM:301405F(B1&B2)

Inner Size: 55.00"W X 76.00"D

Note: Dimension tolerance ±5%

# ITEM: 301405F(B1)

Inner Size: 55.00"W X 76.00"D

Note: Dimension tolerance ±5%