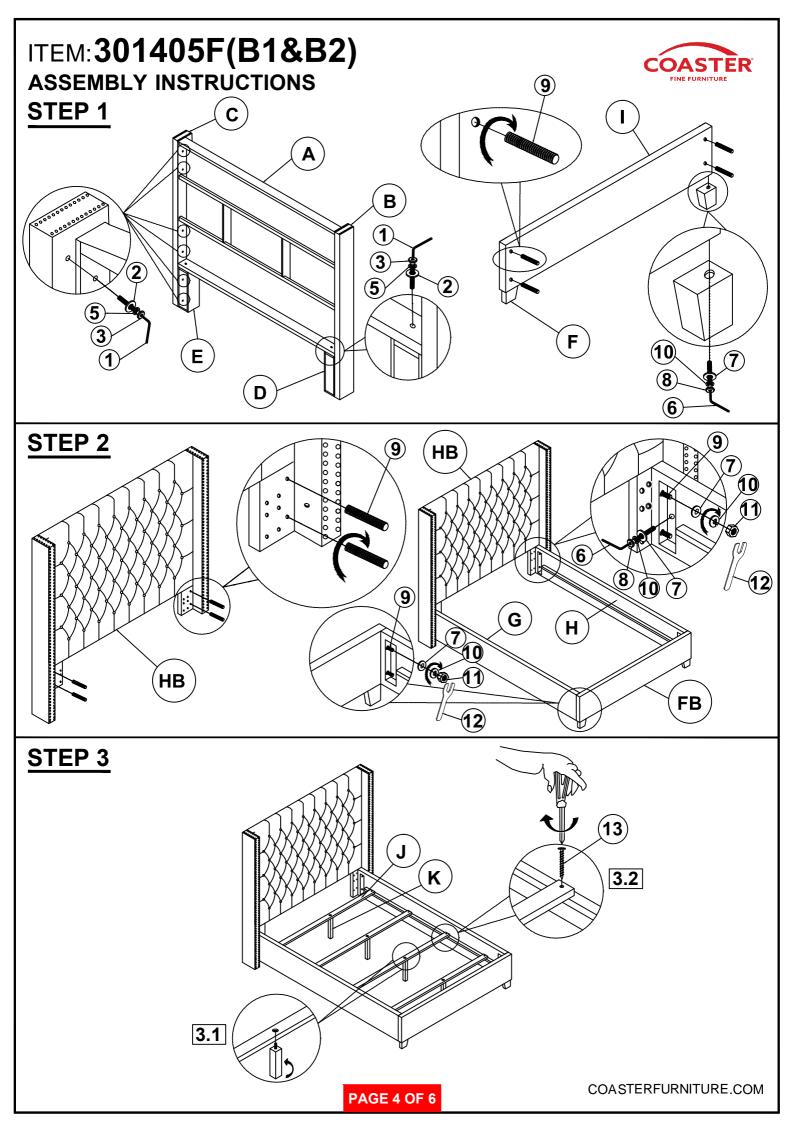

## ITEM: 301405F(B1&B2)

### **ASSEMBLY INSTRUCTIONS**

## **PARTS IDENTIFICATION**

| B1(BOX1) |                                                   |   |      |    |                                          |                            |      |
|----------|---------------------------------------------------|---|------|----|------------------------------------------|----------------------------|------|
| A        | HEADBOARD PANEL                                   |   | 1PC  | В  | LEFT HEADBOARD<br>LEG                    | (· · · · · · · · · · · · ) | 1PC  |
| С        | RIGHT HEADBOARD<br>LEG                            |   | 1PC  | D  | LEFT WOOD CLEAT                          |                            | 1PC  |
| E        | RIGHT WOOD CLEAT                                  |   | 1PC  |    |                                          |                            |      |
| <br>  R2 | (BOX2)                                            | ~ |      | ı  |                                          |                            |      |
| F        | FOOTBOARD LEG                                     |   | 2PCS | G  | LEFT BED RAIL                            |                            | 1PC  |
| н        | RIGHT BED RAIL                                    |   | 1PC  | ı  | FOOTBOARD PANEL                          |                            | 1PC  |
| J        | BED SLAT                                          |   | 4PCS | к  | BED SLAT SUPPORT<br>WITH LEVELER         | <b>←</b>                   | 4PCS |
| нв       | 301405F(B1)<br>FROM BOX1<br>HEADBOARD<br>COMPLETE |   | 1PC  | FB | 301405F(B2) FROM BOX2 FOOTBOARD COMPLETE |                            | 1PC  |