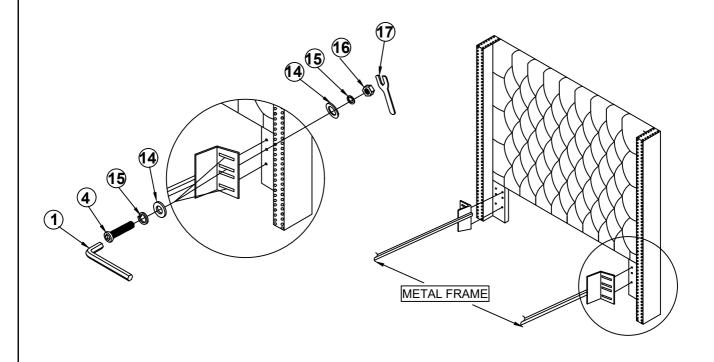

### Z-B2(BOX2)-HARDWARE PACK IS LOCATED IN 301405F(B2)

| 6  | ALLEN WRENCH<br>(5MM-BLK)    | 1PC   | 7  | FLAT WASHER<br>(Ø5/16" -BLK)        |                     | 12PCS |
|----|------------------------------|-------|----|-------------------------------------|---------------------|-------|
| 8  | BOLT<br>(Ø5/16"x 70mm-BLK )  | 4PCS  | 9  | THREADED BOLT<br>(Ø5/16"x 90mm-BLK) |                     | 8PCS  |
| 10 | LOCK WASHER<br>(Ø5/16" -BLK) | 12PCS | 11 | HEX NUT<br>(Ø5/16" -BLK )           |                     | 8PCS  |
| 12 | WRENCH<br>(BLK)              | 1PC   | 13 | FLAT HEAD SCREW<br>(m4x30mm-BLK)    | <del>mmmm&gt;</del> | 8PCS  |

# ASSEMBLY HEADBOARD TO METAL FRAME COMPLETE