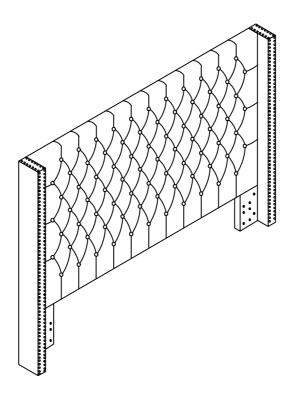

------------|-------|
| 8  | BOLT<br>(Ø5/16"x 70mm-BLK )  | 4PCS  | 9  | THREADED BOLT<br>(Ø5/16"x 90mm-BLK) |                     | 8PCS  |
| 10 | LOCK WASHER<br>(Ø5/16" -BLK) | 12PCS | 11 | HEX NUT<br>(Ø5/16" -BLK )           |                     | 8PCS  |
| 12 | WRENCH<br>(BLK)              | 1PC   | 13 | FLAT HEAD SCREW<br>(m4x30mm-BLK)    | <del>mmmm&gt;</del> | 8PCS  |

### NOTE:

Phillips head screw driver is required in the assembly process; however, manufacturer does not provide this item.



# ITEM: 301405F(B1&B2) ASSEMBLY INSTRUCTIONS



STEP 4
COMPLETE





## ITEM: 301405F(B1&B2)

# COASTER

# ASSEMBLY HEADBOARD TO METAL FRAME COMPLETE



# ITEM:301405F(B1&B2)



Inner Size: 55.00"W X 76.00"D



Note: Dimension tolerance ±5%



# ASSEMBLY INSTRUCTIONS COASTER FINE FURNITURE



Fine Furniture for every stage of life

301405F(B1) Full Headboard

## ITEM: 301405F(B1)

### **ASSEMBLY INSTRUCTIONS**



### **ASSEMBLY TIPS:**

- 1. Remove hardware from box and sort by size.
- 2. Please check to see that all hardware and parts are present prior to start of assembly.
- 3. Please follow attached instructions in the same sequence as numbered to assure fast & easy assembly.



#### WARNING!

- 1. Don't attempt to repair or modify parts that are broken or defective. Please contact the store
- 2. This product is for home use only and not intended for commercial establishments.



**ASSEMBLY TIME** 

15 MINUTES

## PARTS IDENTIFICATION

**HEADBOARD PANEL** 



1PC

В **LEFT HEADBOARD LEG** 



1PC

С **RIGHT HEADBOARD LEG** 



1PC

**LEFT WOOD CLEAT** 



1PC

Ε **RIGHT WO