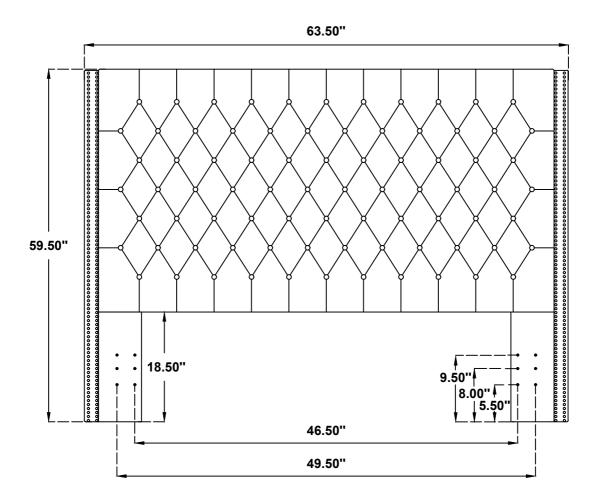

# ITEM:301405F(B1&B2)

Inner Size: 55.00"W X 76.00"D

Note: Dimension tolerance ±5%

# ITEM: 301405F(B1)

Inner Size: 55.00"W X 76.00"D

Note: Dimension tolerance ±5%