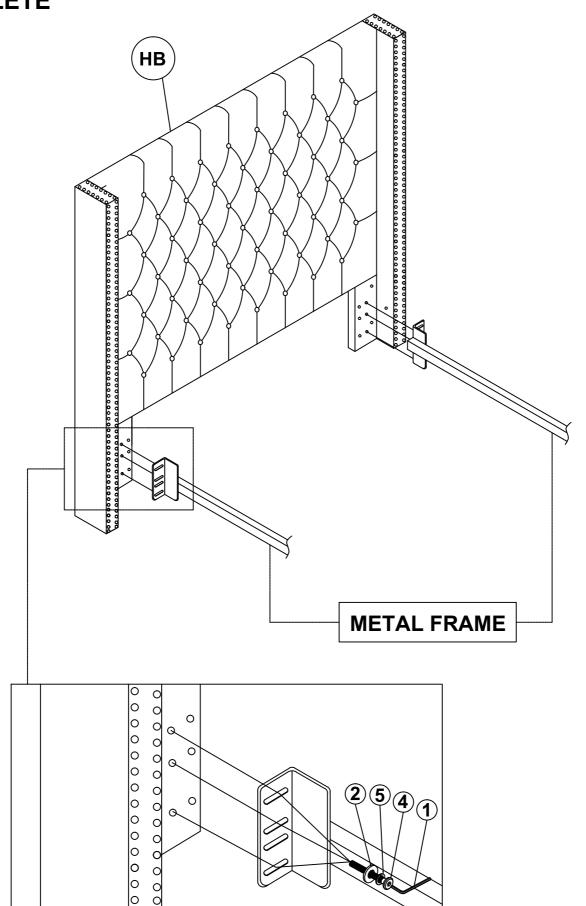

BLK)        |                     | 12PCS |
|----|------------------------------|-------|----|-------------------------------------|---------------------|-------|
| 8  | BOLT<br>(Ø5/16"x 70mm-BLK )  | 4PCS  | 9  | THREADED BOLT<br>(Ø5/16"x 90mm-BLK) |                     | 8PCS  |
| 10 | LOCK WASHER<br>(Ø5/16" -BLK) | 12PCS | 11 | HEX NUT<br>(Ø5/16" -BLK )           |                     | 8PCS  |
| 12 | WRENCH<br>(BLK)              | 1PC   | 13 | FLAT HEAD SCREW<br>(m4x30mm-BLK)    | <del>mmmm&gt;</del> | 8PCS  |

### NOTE:

Phillips head screw driver is required in the assembly process; however, manufacturer does not provide this item.



# ITEM: 301405F(B1&B2) ASSEMBLY INSTRUCTIONS



STEP 4
COMPLETE





## ITEM: 301405F(B1&B2)

# COASTER

# ASSEMBLY HEADBOARD TO METAL FRAME COMPLETE



# ITEM:301405F(B1&B2)



Inner Size: 55.00"W X 76.00"D



Note: Dimension tolerance ±5%



# ASSEMBLY INSTRUCTIONS COASTER FINE FURNITURE



Fine Furniture for every stage of life

301405F(B1) Full Headboard

## ITEM: 301405F(B1)

### **ASSEMBLY INSTRUCTIONS**



### **ASSEMBLY TIPS:**

- 1. Remove hardware from box and sort by size.
- 2. Please check to see that all hardware and parts are present prior to start of assembly.
- 3. Please follow attached instructions in the same sequence as numbered to assure fast & easy assembly.



#### WARNING!

- 1. Don't attempt to repair or modify parts that are broken or defective. Please contact the store
- 2. This product is for home use only and not intended for commercial establishments.



**ASSEMBLY TIME** 

15 MINUTES

## PARTS IDENTIFICATION