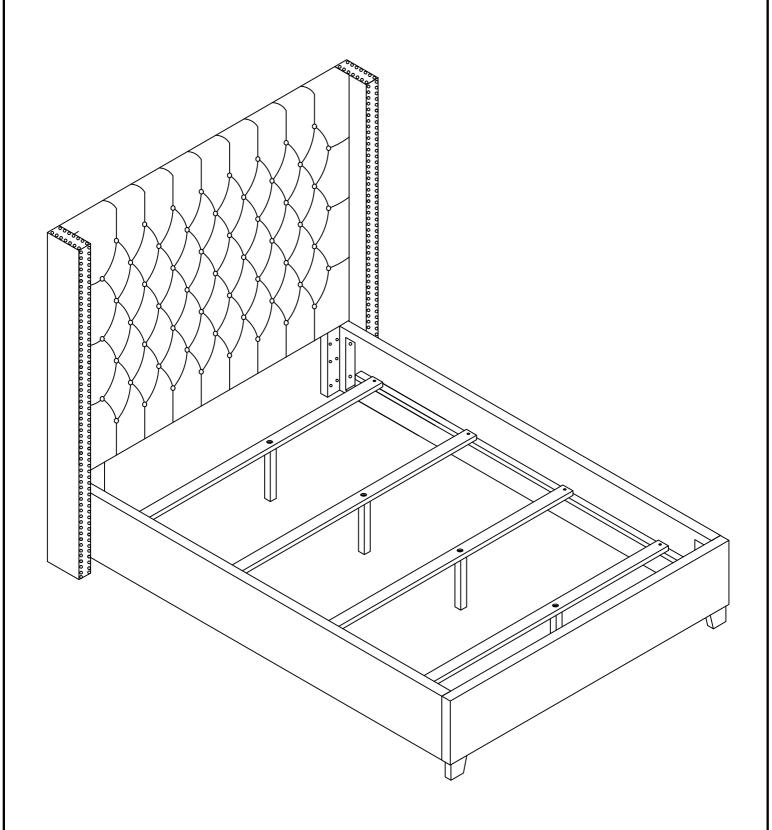

# ITEM: 301405F(B1&B2) ASSEMBLY INSTRUCTIONS

STEP 4
COMPLETE

# ASSEMBLY HEADBOARD TO METAL FRAME COMPLETE