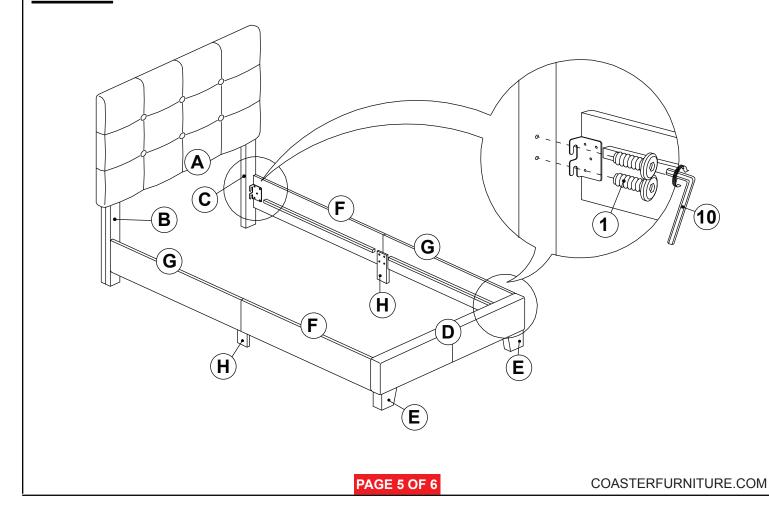

## **PARTS IDENTIFICATION**

| A | HEADBOARD<br>PANEL                      | 1PC  | F BED RAII<br>(WITH "F         | L<br>" LABEL) | <u> </u> | 2PCS |
|---|-----------------------------------------|------|--------------------------------|---------------|----------|------|
| В | LEFT HEADBOARD LEG<br>(WITH "L" LABEL)  | 1PC  | G BED RAII<br>(WITH "G         | L<br>" LABEL) |          | 2PCS |
| С | RIGHT HEADBOARD LEG<br>(WITH "R" LABEL) | 1PC  | H BED RAII<br>SUPPOR           | <del>_</del>  |          | 2PCS |
| D | FOOTBOARD<br>PANEL                      | 1PC  | I BED SLA                      | Ţ             |          | 4PCS |
| E | FOOTBOARD LEG                           | 2PCS | J BED SLA<br>SUPPOR<br>WITH LE | Т             |          | 4PCS |

# STEP 5