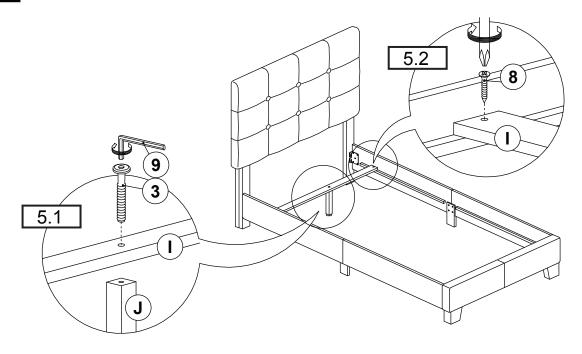

|-------|
| 2 | BOLT 2<br>(M6 x 25mm - RBW) |      | 8PCS  | 7  | FLAT WASHER<br>(1/4" X 19 Ø - RBW)       | 0 | 14PCS |
| 3 | BOLT 3<br>(M6 x 35mm - RBW) |      | 10PCS | 8  | FLAT HEAD SCREW<br>(M4 x 32mm - RBW)     |   | 8PCS  |
| 4 | BOLT 4<br>(M6 x 70mm - RBW) | (a)— | 2PCS  | 9  | SMALL ALLEN WRENCH<br>(M4 x 100mm - BLK) |   | 1PC   |
| 5 | WOOD DOWEL<br>(M8Ø x 30mm)  |      | 2PCS  | 10 | BIG ALLEN WRENCH<br>(M5 x 65mm - BLK)    |   | 1PC   |

### NOTE:

Phillips head screw driver is required in the assembly process; however, manufacturer does not provided this item.

# COASTER

COASTERFURNITURE.COM

## **ASSEMBLY INSTRUCTIONS**

## STEP 1



# STEP 2



PAGE 4 OF 6

# COASTER

## **ASSEMBLY INSTRUCTIONS**

# STEP 3



## STEP 4



# COASTER

## **ASSEMBLY INSTRUCTIONS**

# STEP 5



# STEP 6 COMPLETE







Inner Size: 39.50"W x 76.00"D



Note : Dimension tolerance ± 5%