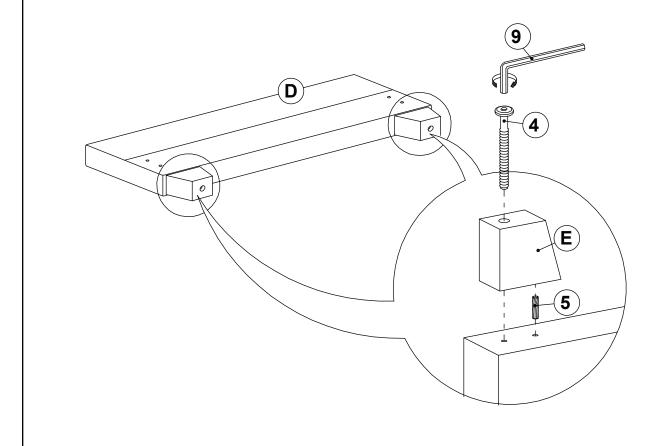

2 Ø - RBW)       |   | 14PCS |
|---|-----------------------------|------|-------|----|------------------------------------------|---|-------|
| 2 | BOLT 2<br>(M6 x 25mm - RBW) |      | 8PCS  | 7  | FLAT WASHER<br>(1/4" X 19 Ø - RBW)       | 0 | 14PCS |
| 3 | BOLT 3<br>(M6 x 35mm - RBW) |      | 10PCS | 8  | FLAT HEAD SCREW<br>(M4 x 32mm - RBW)     |   | 8PCS  |
| 4 | BOLT 4<br>(M6 x 70mm - RBW) | (a)— | 2PCS  | 9  | SMALL ALLEN WRENCH<br>(M4 x 100mm - BLK) |   | 1PC   |
| 5 | WOOD DOWEL<br>(M8Ø x 30mm)  |      | 2PCS  | 10 | BIG ALLEN WRENCH<br>(M5 x 65mm - BLK)    |   | 1PC   |

### NOTE:

Phillips head screw driver is required in the assembly process; however, manufacturer does not provided this item.

# COASTER

COASTERFURNITURE.COM

## **ASSEMBLY INSTRUCTIONS**

## STEP 1



# STEP 2



PAGE 4 OF 6

# COASTER

## **ASSEMBLY INSTRUCTIONS**

# STEP 3



## STEP 4



# COASTER

## **ASSEMBLY INSTRUCTIONS**

# STEP 5



# STEP 6 COMPLETE







Inner Size: 39.50"W x 76.00"D



Note : Dimension tolerance ± 5%