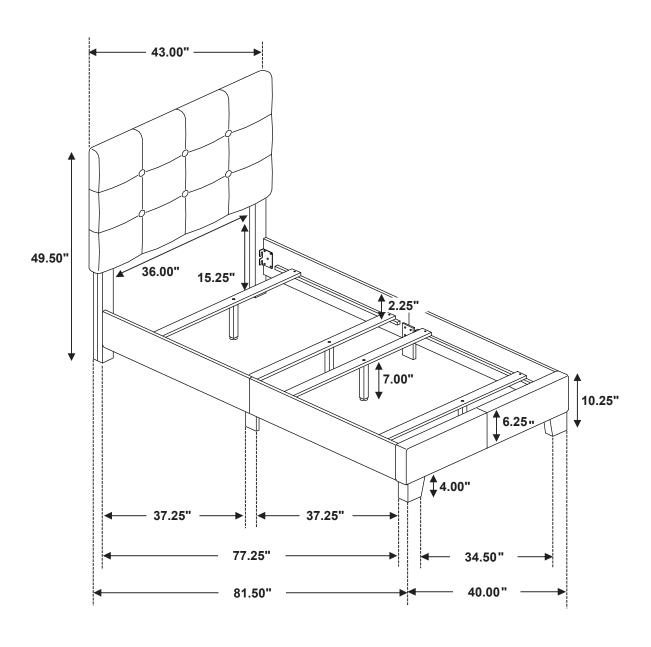

# STEP 6 COMPLETE

Inner Size: 39.50"W x 76.00"D

Note : Dimension tolerance ± 5%