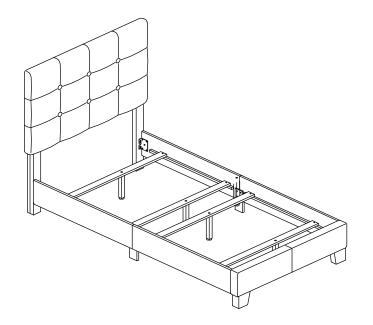

# STEP 6 COMPLETE

Inner Size: 39.50"W x 76.00"D

Note : Dimension tolerance ± 5%