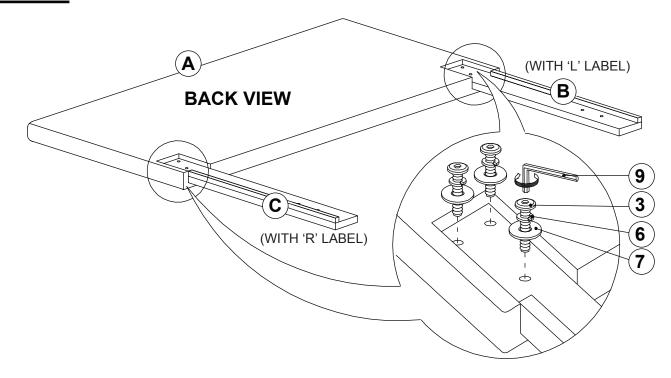

br>(1/4" X 12 Ø - RBW)       |   | 14PCS |
|---|-----------------------------|------|-------|----|------------------------------------------|---|-------|
| 2 | BOLT 2<br>(M6 x 25mm - RBW) |      | 8PCS  | 7  | FLAT WASHER<br>(1/4" X 19 Ø - RBW)       | 0 | 14PCS |
| 3 | BOLT 3<br>(M6 x 35mm - RBW) |      | 10PCS | 8  | FLAT HEAD SCREW<br>(M4 x 32mm - RBW)     |   | 8PCS  |
| 4 | BOLT 4<br>(M6 x 70mm - RBW) | (a)— | 2PCS  | 9  | SMALL ALLEN WRENCH<br>(M4 x 100mm - BLK) |   | 1PC   |
| 5 | WOOD DOWEL<br>(M8Ø x 30mm)  |      | 2PCS  | 10 | BIG ALLEN WRENCH<br>(M5 x 65mm - BLK)    |   | 1PC   |

### NOTE:

Phillips head screw driver is required in the assembly process; however, manufacturer does not provided this item.

# COASTER

COASTERFURNITURE.COM

## **ASSEMBLY INSTRUCTIONS**

## STEP 1



# STEP 2



PAGE 4 OF 6

# COASTER

## **ASSEMBLY INSTRUCTIONS**

# STEP 3



## STEP 4



# COASTER

## **ASSEMBLY INSTRUCTIONS**

# STEP 5



# STEP 6 COMPLETE







Inner Size: 39.50"W x 76.00"D



Note : Dimension tolerance ± 5%