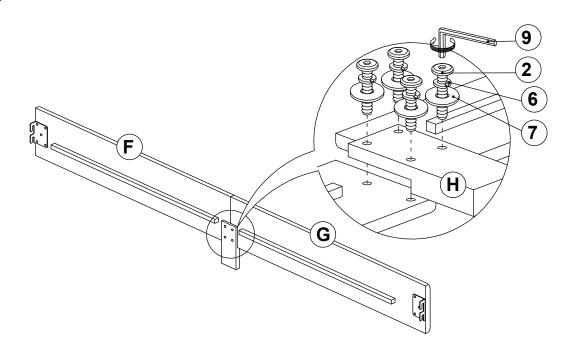

------|-------|----|------------------------------------------|---|-------|
| 2 | BOLT 2<br>(M6 x 25mm - RBW) |      | 8PCS  | 7  | FLAT WASHER<br>(1/4" X 19 Ø - RBW)       | 0 | 14PCS |
| 3 | BOLT 3<br>(M6 x 35mm - RBW) |      | 10PCS | 8  | FLAT HEAD SCREW<br>(M4 x 32mm - RBW)     |   | 8PCS  |
| 4 | BOLT 4<br>(M6 x 70mm - RBW) | (a)— | 2PCS  | 9  | SMALL ALLEN WRENCH<br>(M4 x 100mm - BLK) |   | 1PC   |
| 5 | WOOD DOWEL<br>(M8Ø x 30mm)  |      | 2PCS  | 10 | BIG ALLEN WRENCH<br>(M5 x 65mm - BLK)    |   | 1PC   |

### NOTE:

Phillips head screw driver is required in the assembly process; however, manufacturer does not provided this item.

# COASTER

COASTERFURNITURE.COM

## **ASSEMBLY INSTRUCTIONS**

## STEP 1



# STEP 2



PAGE 4 OF 6

# COASTER

## **ASSEMBLY INSTRUCTIONS**

# STEP 3



## STEP 4



# COASTER

## **ASSEMBLY INSTRUCTIONS**

# STEP 5



# STEP 6 COMPLETE







Inner Size: 39.50"W x 76.00"D



Note : Dimension tolerance ± 5%