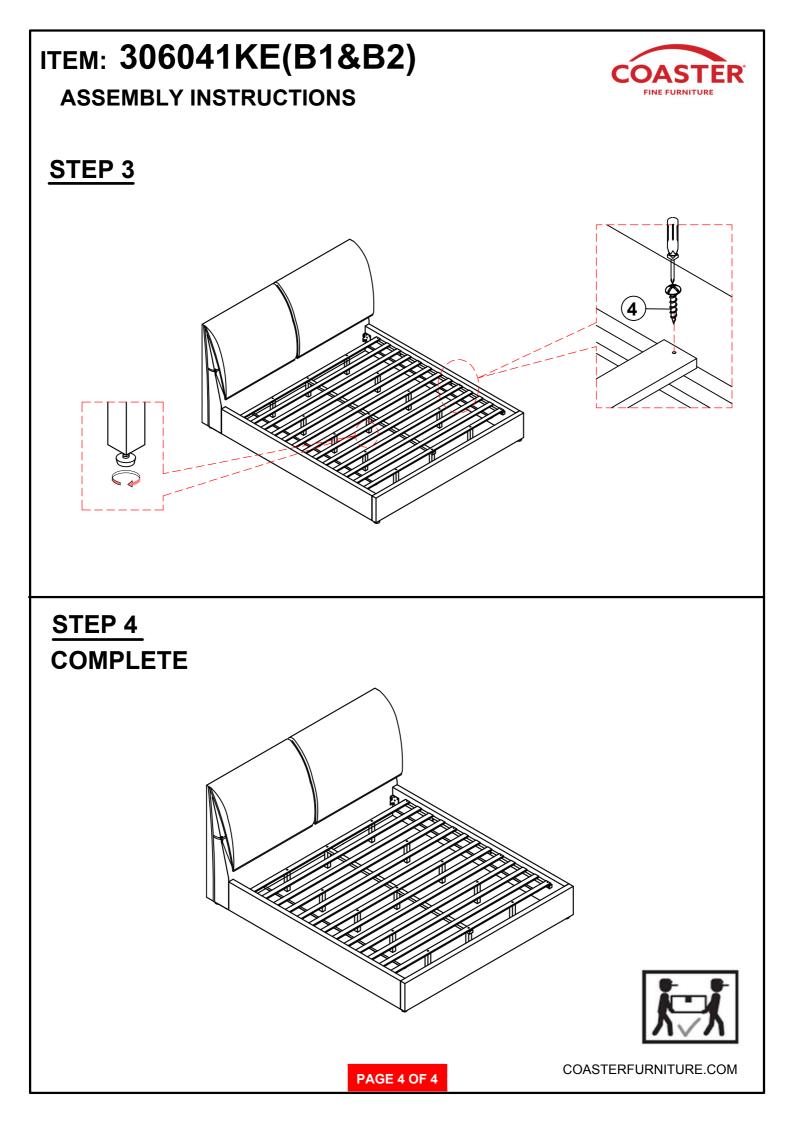

Fine Furniture for every stage of life

# 306041KE(B1&B2) Eastern King Bed

REVISION 0: 06/01/2023 REVISION 1: 12/01/2023

PAGE 1 OF 4

COASTERFURNITURE.COM

## ITEM: 306041KE(B1&B2)

### **ASSEMBLY INSTRUCTIONS**



#### **ASSEMBLY TIPS:**

- 1. Remove hardware from box and sort by size.
- 2. Please check to see that all hardware and parts are present prior to start of assembly.
- 3. Please follow attached instructions in the same sequence as numbered to assure fast & easy assembly.



#### **WARNING!** 1. Don't attemp

1. Don't attempt to repair or modify parts that are broken or defective. Please contact the store immediately.

2. This product is for home use only and not intended for commercial establishments.



# ITEM: 306041KE(B1&B2)

**ASSEMBLY INSTRUCTIONS** 



### STEP 1







Note: Dimension tolerance ±5%