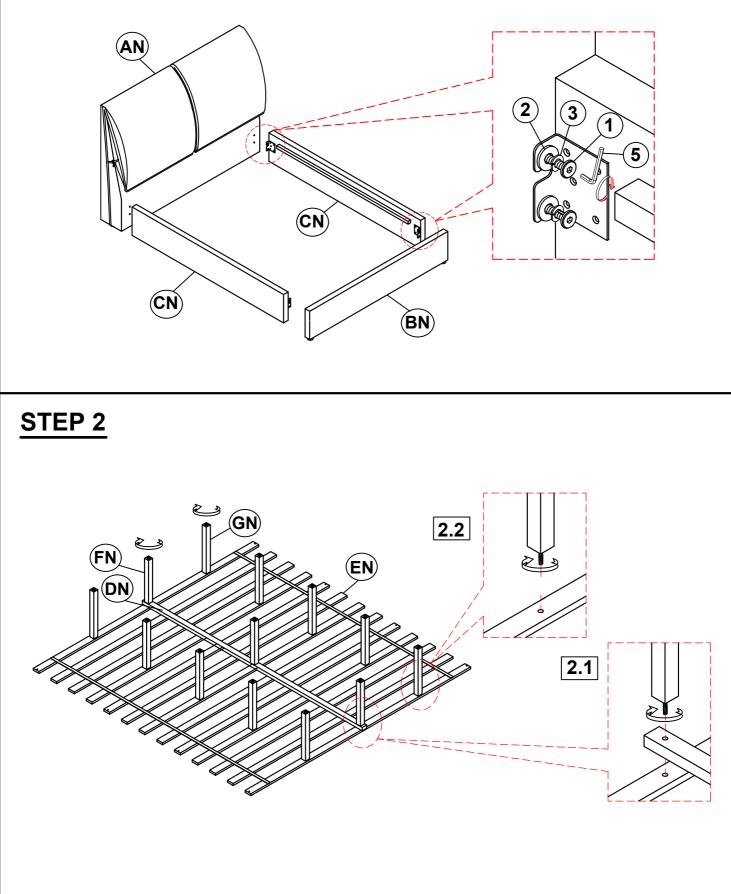

# ITEM: 306041KE(B1&B2)

**ASSEMBLY INSTRUCTIONS** 

### STEP 1

Note: Dimension tolerance ±5%