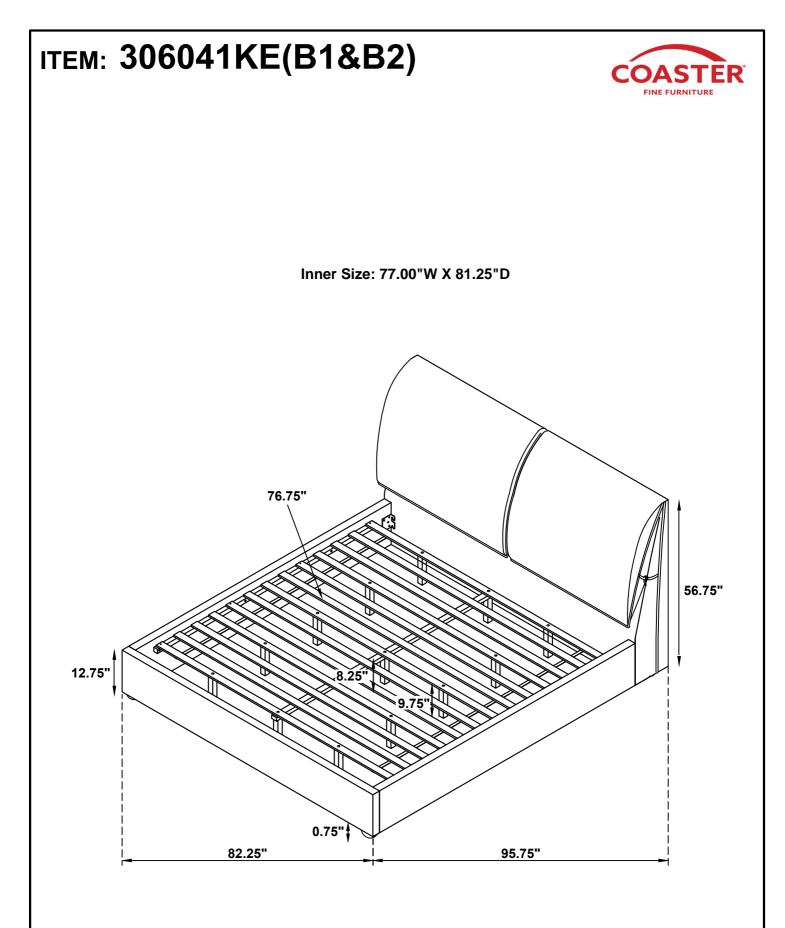

Fine Furniture for every stage of life

# 306041KE(B1&B2) Eastern King Bed

REVISION 0: 06/01/2023 REVISION 1: 12/01/2023

PAGE 1 OF 4

COASTERFURNITURE.COM

## ITEM: 306041KE(B1&B2)

### **ASSEMBLY INSTRUCTIONS**



#### **ASSEMBLY TIPS:**

- 1. Remove hardware from box and sort by size.
- 2. Please check to see that all hardware and parts are present prior to start of assembly.
- 3. Please follow attached instructions in the same sequence as numbered to assure fast & easy assembly.



#### **WARNING!** 1. Don't attemp

1. Don't attempt to repair or modify parts that are broken or defective. Please contact the store immediately.

2. This product is for home use only and not intended for commercial establishments.



# ITEM: 306041KE(B1&B2)

**ASSEMBLY INSTRUCTIONS** 



### STEP 1







Note: Dimension tolerance ±5%