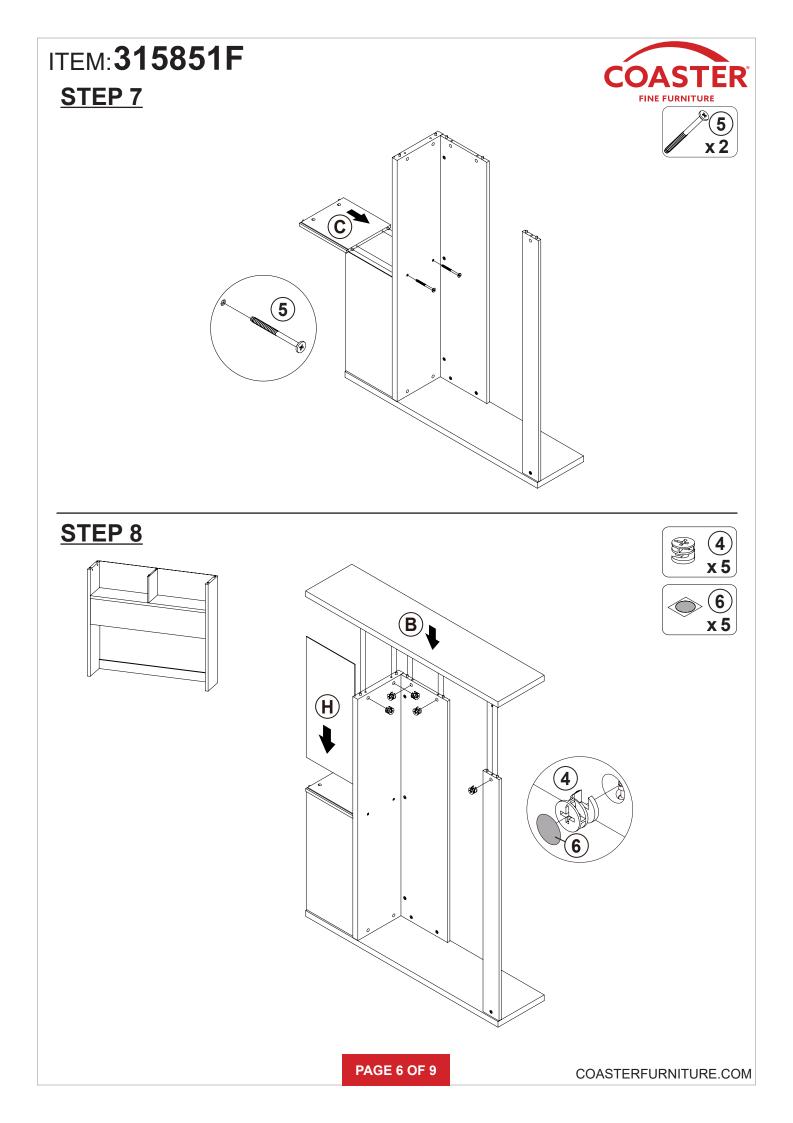

R FINE FURNITURE



Fine Furniture for every stage of life



REVISION 0 : 11/25/2024

PAGE 1 OF 9

COASTERFURNITURE.COM

# ITEM:315851F



#### **ASSEMBLY INSTRUCTIONS**

#### **ASSEMBLY TIPS:**

- 1. Remove hardware from box and sort by size.
- 2. Please check to see that all hardware and parts are present prior to start of assembly.
- 3. Please follow attached instructions in the same sequence as numbered to assure fast & easy assembly.

# $\bigwedge$

WARNING!1. Don't attempt to repair or modify parts that are broken or defective. Please contact the store immediately.2. This product is for home use only and not intended for commercial establishments.



Phillips head screw driver is required in the assembly process; however, manufacturer does not provide this item.

PAGE 2 OF 9













# ITEM: 315851F



### ANTI-TIPPING INSTALLMENT INSTRUCTIONS FURNITURE TIPPING RESTRAINT

#### WARNING

Injury may result from tipping furniture. This restraint may protect against tipping furniture. Do not allow children to climb on furniture. This restraint is not a substitute for proper adult supervision. Failure to detach this restraint before moving the furniture may result in injury and damage.

This restraint must be screwed to a wood stud on the wall, using the long screw provided.

### STEP 1

Secure the bracket to the back top of the unit, using the short screw provided, as shown in the drawing.



## STEP 2

Locate the wood stud on the wall, and secure the other bracket, 2 inches below the back of the unit.



### STEP 3

Place the furniture into position so both mounting