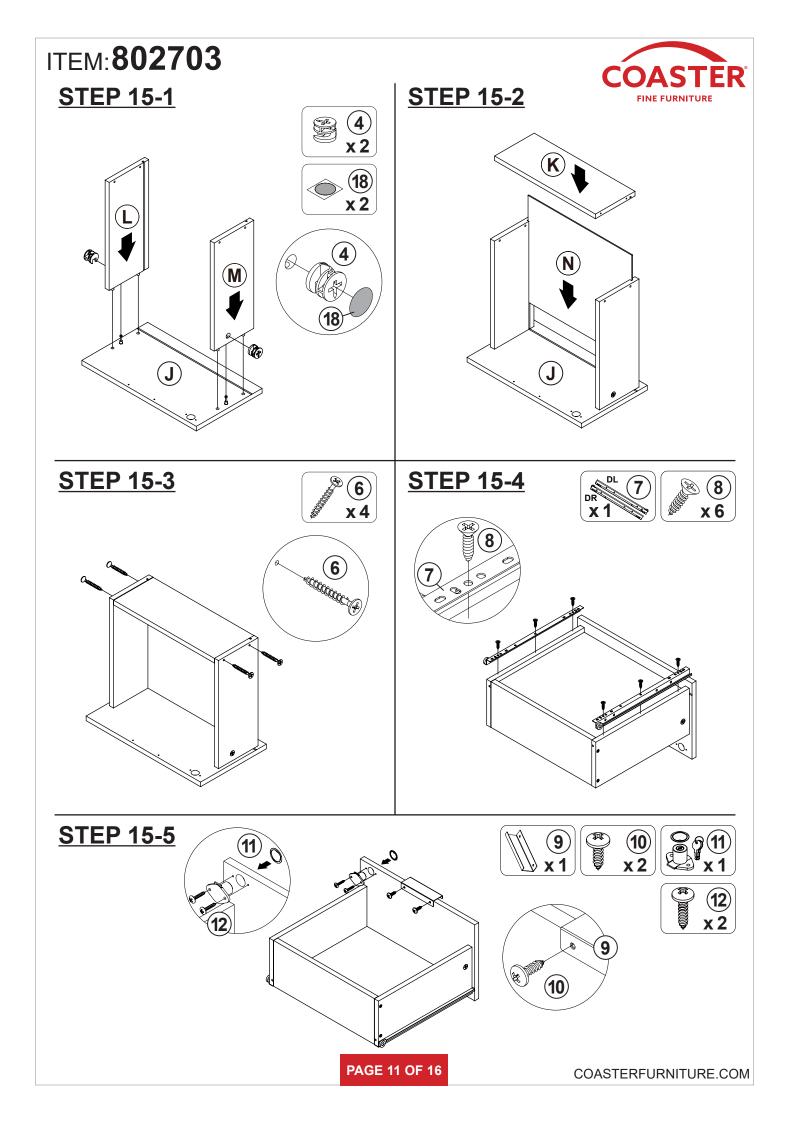

|        |    |                                             |           |       |

NOTE:

Phillips head screw driver is required in the assembly process; however, manufacturer does not provide this item.































COASTERFURNITURE.COM







### ANTI-TIPPING INSTALLMENT INSTRUCTIONS FURNITURE TIPPING RESTRAINT

#### WARNING

Injury may result from tipping furniture. This restraint may protect against tipping furniture. Do not allow children to climb on furniture. This restraint is not a substitute for proper adult supervision. Failure to detach this restraint before moving the furniture may result in injury and damage.

This restraint must be screwed to a wood stud on the wall, using the long screw provided.

### STEP 1

Secure the bracket to the back top of the unit, using the short screw provided, as shown in the drawing.



# STEP 2

Locate the wood stud on the wall, and secure the other bracket, 2 inches below the back of the unit.



### STEP 3

Place the furniture into position