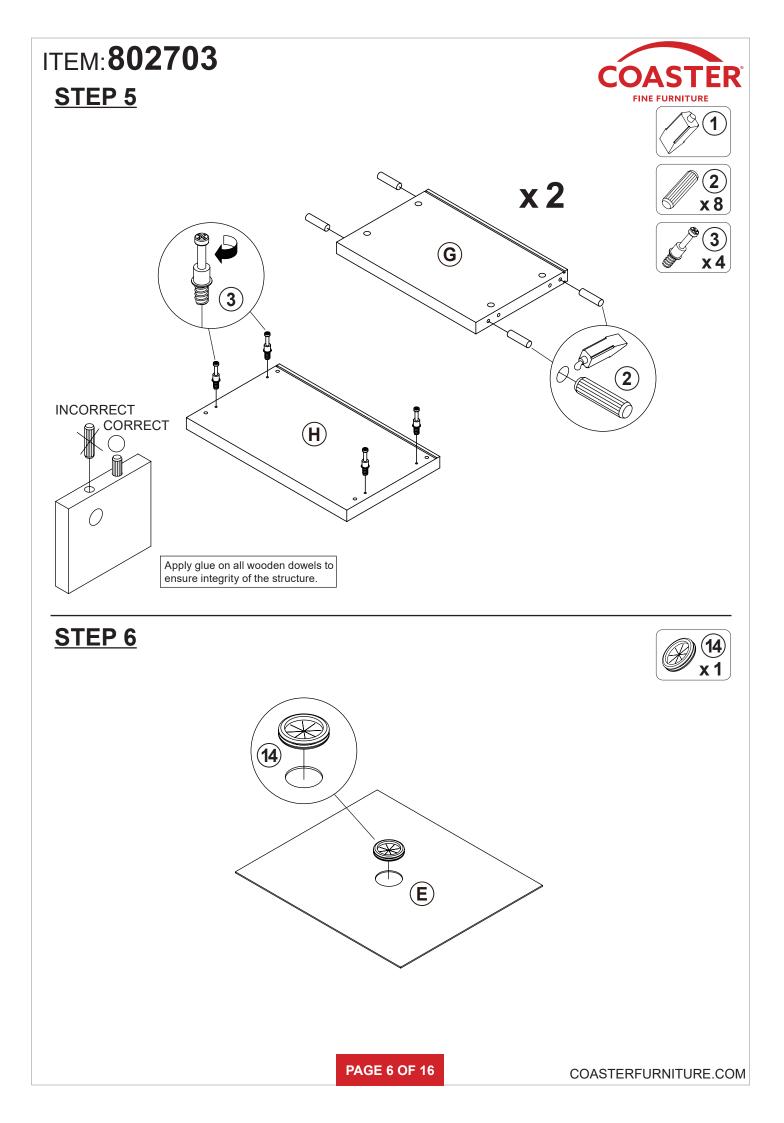

### **HARDWARE IDENTIFICATION**

| Ζ                                                    |                              |                                                                                                                                                                                                                                                                                                                                                                                                                                                                                                                                                                                                                                                                                                                                                                                                                                                                                                                                                                                                                                                                                                                                                                                                                                                                                                                                                                                                                                                                                                                                                                                                                                                                                                                                                                                                                                                                                    |        |    |                                             |           |       |
|------------------------------------------------------|------------------------------|------------------------------------------------------------------------------------------------------------------------------------------------------------------------------------------------------------------------------------------------------------------------------------------------------------------------------------------------------------------------------------------------------------------------------------------------------------------------------------------------------------------------------------------------------------------------------------------------------------------------------------------------------------------------------------------------------------------------------------------------------------------------------------------------------------------------------------------------------------------------------------------------------------------------------------------------------------------------------------------------------------------------------------------------------------------------------------------------------------------------------------------------------------------------------------------------------------------------------------------------------------------------------------------------------------------------------------------------------------------------------------------------------------------------------------------------------------------------------------------------------------------------------------------------------------------------------------------------------------------------------------------------------------------------------------------------------------------------------------------------------------------------------------------------------------------------------------------------------------------------------------|--------|----|---------------------------------------------|-----------|-------|
| NO                                                   | DESCRIPTION                  | FIGURE                                                                                                                                                                                                                                                                                                                                                                                                                                                                                                                                                                                                                                                                                                                                                                                                                                                                                                                                                                                                                                                                                                                                                                                                                                                                                                                                                                                                                                                                                                                                                                                                                                                                                                                                                                                                                                                                             | Q'TY   | NO | DESCRIPTION                                 | FIGURE    | Q'TY  |
| 1                                                    | GLUE 40g                     |                                                                                                                                                                                                                                                                                                                                                                                                                                                                                                                                                                                                                                                                                                                                                                                                                                                                                                                                                                                                                                                                                                                                                                                                                                                                                                                                                                                                                                                                                                                                                                                                                                                                                                                                                                                                                                                                                    | 1 PC   | 10 | HANDLE SCREW<br>ø3x15mm BLK                 |           | 4 PCS |
| 2                                                    | WOODEN DOWEL<br>Ø8x30mm      |                                                                                                                                                                                                                                                                                                                                                                                                                                                                                                                                                                                                                                                                                                                                                                                                                                                                                                                                                                                                                                                                                                                                                                                                                                                                                                                                                                                                                                                                                                                                                                                                                                                                                                                                                                                                                                                                                    | 32 PCS | 11 | LOCKER                                      |           | 1 PC  |
| 3                                                    | CAM BOLT<br>Ø7x35.5mm SR     |                                                                                                                                                                                                                                                                                                                                                                                                                                                                                                                                                                                                                                                                                                                                                                                                                                                                                                                                                                                                                                                                                                                                                                                                                                                                                                                                                                                                                                                                                                                                                                                                                                                                                                                                                                                                                                                                                    | 24 PCS | 12 | SCREW<br>Ø3 x 18mm BLK                      |           | 2 PCS |
| 4                                                    | CAM LOCK<br>Ø15x12mm SR      |                                                                                                                                                                                                                                                                                                                                                                                                                                                                                                                                                                                                                                                                                                                                                                                                                                                                                                                                                                                                                                                                                                                                                                                                                                                                                                                                                                                                                                                                                                                                                                                                                                                                                                                                                                                                                                                                                    | 24 PCS | 13 | TYPEA+C<br>ELECTRICAL<br>SOCKET             | A A A     | 1 PC  |
| 5                                                    | BOLT<br>ø9.5x55mm SR         | and the second sec | 4 PCS  | 14 | PLASTIC COVER<br>Ø 52mm                     |           | 1 PC  |
| 6                                                    | SCREW<br>Ø 4.3x35mm SR       | astitute &                                                                                                                                                                                                                                                                                                                                                                                                                                                                                                                                                                                                                                                                                                                                                                                                                                                                                                                                                                                                                                                                                                                                                                                                                                                                                                                                                                                                                                                                                                                                                                                                                                                                                                                                                                                                                                                                         | 8 PCS  | 15 | FOOTHOLD                                    |           | 4 PCS |
| 7                                                    | GLIDES<br>L = 350mm BLK      | CL C                                                                                                                                                                                                                                                                                                                                                                                                                                                                                                                                                                                                                                                                                                                                                                                                                                                                                                                                                                                                                                                                                                                                                                                                                                                                                                                                                                                                                                                                                                                                                                                                                                                                                                                                                                                                                                           | 2 PCS  | 16 | BACK PANEL<br>SUPPORT                       |           | 6 PCS |
| 8                                                    | GLIDES SCREW<br>Ø 3x12mm BLK | ALL AND                                                                                                                                                                                                                                                                                                                                                                                                                                                                                                                                                                                                                                                                                                                                                                                                                                                                                                                                                                                                                                                                                                                                                                                                                                                                                                                                                                                                                                                                                                                                                                                                                                                                                                                                                                                                                                        | 24 PCS | 17 | BACK PANEL<br>SUPPORT SCREW<br>Ø3 x 19mm SR | ALL MARKE | 6 PCS |
| 9                                                    | HANDLE<br>L=120mm BLK        |                                                                                                                                                                                                                                                                                                                                                                                                                                                                                                                                                                                                                                                                                                                                                                                                                                                                                                                                                                                                                                                                                                                                                                                                                                                                                                                                                                                                                                                                                                                                                                                                                                                                                                                                                                                                                                                                                    | 2 PCS  | 18 | STICKER<br>Ø 20mm                           |           | 4 PCS |
| Z7,Z9,Z11,Z13,Z14 not included in blister packaging. |                              |                                                                                                                                                                                                                                                                                                                                                                                                                                                                                                                                                                                                                                                                                                                                                                                                                                                                                                                                                                                                                                                                                                                                                                                                                                                                                                                                                                                                                                                                                                                                                                                                                                                                                                                                                                                                                                                                                    |        |    |                                             |           |       |