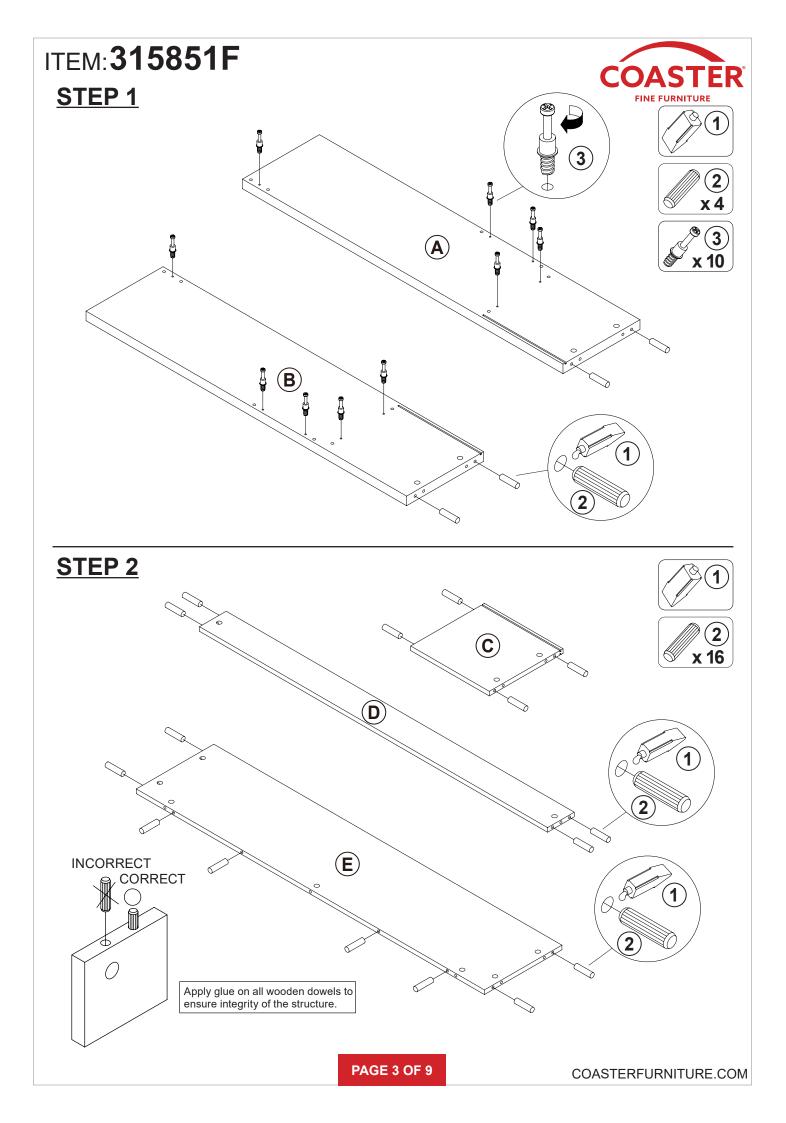

#### **ASSEMBLY INSTRUCTIONS**

#### **ASSEMBLY TIPS:**

- 1. Remove hardware from box and sort by size.
- 2. Please check to see that all hardware and parts are present prior to start of assembly.
- 3. Please follow attached instructions in the same sequence as numbered to assure fast & easy assembly.