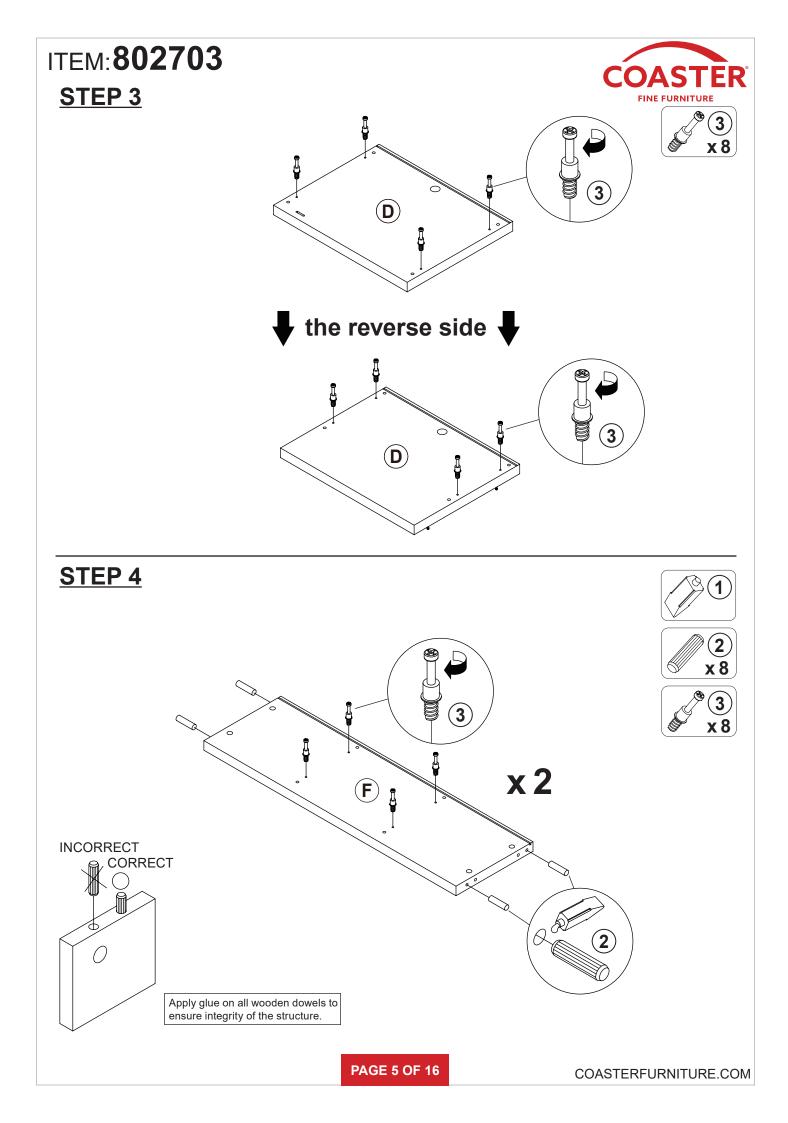

### **HARDWARE IDENTIFICATION**

| Ζ                                                    |                              |                                                                                                                                                                                                                                                                                                                                                                                                                                                                                                                                                                                                                                                                                                                                                                                                                                                                                                                                                                                                                                                                                                                                                                                                                                                                                                                                                                                                                                                                                                                                                                                                                                                                                                                                                                                                                                                                                    |        |    |                                             |           |       |
|------------------------------------------------------|------------------------------|------------------------------------------------------------------------------------------------------------------------------------------------------------------------------------------------------------------------------------------------------------------------------------------------------------------------------------------------------------------------------------------------------------------------------------------------------------------------------------------------------------------------------------------------------------------------------------------------------------------------------------------------------------------------------------------------------------------------------------------------------------------------------------------------------------------------------------------------------------------------------------------------------------------------------------------------------------------------------------------------------------------------------------------------------------------------------------------------------------------------------------------------------------------------------------------------------------------------------------------------------------------------------------------------------------------------------------------------------------------------------------------------------------------------------------------------------------------------------------------------------------------------------------------------------------------------------------------------------------------------------------------------------------------------------------------------------------------------------------------------------------------------------------------------------------------------------------------------------------------------------------|--------|----|---------------------------------------------|-----------|-------|
| NO                                                   | DESCRIPTION                  | FIGURE                                                                                                                                                                                                                                                                                                                                                                                                                                                                                                                                                                                                                                                                                                                                                                                                                                                                                                                                                                                                                                                                                                                                                                                                                                                                                                                                                                                                                                                                                                                                                                                                                                                                                                                                                                                                                                                                             | Q'TY   | NO | DESCRIPTION                                 | FIGURE    | Q'TY  |
| 1                                                    | GLUE 40g                     |                                                                                                                                                                                                                                                                                                                                                                                                                                                                                                                                                                                                                                                                                                                                                                                                                                                                                                                                                                                                                                                                                                                                                                                                                                                                                                                                                                                                                                                                                                                                                                                                                                                                                                                                                                                                                                                                                    | 1 PC   | 10 | HANDLE SCREW<br>ø3x15mm BLK                 |           | 4 PCS |
| 2                                                    | WOODEN DOWEL<br>Ø8x30mm      |                                                                                                                                                                                                                                                                                                                                                                                                                                                                                                                                                                                                                                                                                                                                                                                                                                                                                                                                                                                                                                                                                                                                                                                                                                                                                                                                                                                                                                                                                                                                                                                                                                                                                                                                                                                                                                                                                    | 32 PCS | 11 | LOCKER                                      |           | 1 PC  |
| 3                                                    | CAM BOLT<br>Ø7x35.5mm SR     |                                                                                                                                                                                                                                                                                                                                                                                                                                                                                                                                                                                                                                                                                                                                                                                                                                                                                                                                                                                                                                                                                                                                                                                                                                                                                                                                                                                                                                                                                                                                                                                                                                                                                                                                                                                                                                                                                    | 24 PCS | 12 | SCREW<br>Ø3 x 18mm BLK                      |           | 2 PCS |
| 4                                                    | CAM LOCK<br>Ø15x12mm SR      |                                                                                                                                                                                                                                                                                                                                                                                                                                                                                                                                                                                                                                                                                                                                                                                                                                                                                                                                                                                                                                                                                                                                                                                                                                                                                                                                                                                                                                                                                                                                                                                                                                                                                                                                                                                                                                                                                    | 24 PCS | 13 | TYPEA+C<br>ELECTRICAL<br>SOCKET             | A A A     | 1 PC  |
| 5                                                    | BOLT<br>ø9.5x55mm SR         | and the second sec | 4 PCS  | 14 | PLASTIC COVER<br>Ø 52mm                     |           | 1 PC  |
| 6                                                    | SCREW<br>Ø 4.3x35mm SR       | astitute &                                                                                                                                                                                                                                                                                                                                                                                                                                                                                                                                                                                                                                                                                                                                                                                                                                                                                                                                                                                                                                                                                                                                                                                                                                                                                                                                                                                                                                                                                                                                                                                                                                                                                                                                                                                                                                                                         | 8 PCS  | 15 | FOOTHOLD                                    |           | 4 PCS |
| 7                                                    | GLIDES<br>L = 350mm BLK      | CL C                                                                                                                                                                                                                                                                                                                                                                                                                                                                                                                                                                                                                                                                                                                                                                                                                                                                                                                                                                                                                                                                                                                                                                                                                                                                                                                                                                                                                                                                                                                                                                                                                                                                                                                                                                                                                                           | 2 PCS  | 16 | BACK PANEL<br>SUPPORT                       |           | 6 PCS |
| 8                                                    | GLIDES SCREW<br>Ø 3x12mm BLK | ALL AND                                                                                                                                                                                                                                                                                                                                                                                                                                                                                                                                                                                                                                                                                                                                                                                                                                                                                                                                                                                                                                                                                                                                                                                                                                                                                                                                                                                                                                                                                                                                                                                                                                                                                                                                                                                                                                        | 24 PCS | 17 | BACK PANEL<br>SUPPORT SCREW<br>Ø3 x 19mm SR | ALL MARKE | 6 PCS |
| 9                                                    | HANDLE<br>L=120mm BLK        |                                                                                                                                                                                                                                                                                                                                                                                                                                                                                                                                                                                                                                                                                                                                                                                                                                                                                                                                                                                                                                                                                                                                                                                                                                                                                                                                                                                                                                                                                                                                                                                                                                                                                                                                                                                                                                                                                    | 2 PCS  | 18 | STICKER<br>Ø 20mm                           |           | 4 PCS |
| Z7,Z9,Z11,Z13,Z14 not included in blister packaging. |                              |                                                                                                                                                                                                                                                                                                                                                                                                                                                                                                                                                                                                                                                                                                                                                                                                                                                                                                                                                                                                                                                                                                                                                                                                                                                                                                                                                                                                                                                                                                                                                                                                                                                                                                                                                                                                                                                                                    |        |    |                                             |           |       |