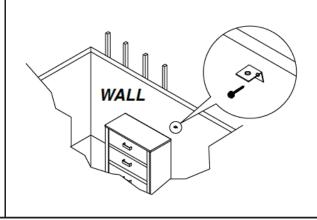

## STEP 2

Locate the wood stud on the wall, and secure the other bracket, 2 inches below the back of the unit.

# STEP 2

Locate the wood stud on the wall, and secure the other bracket, 2 inches below the back of the unit.