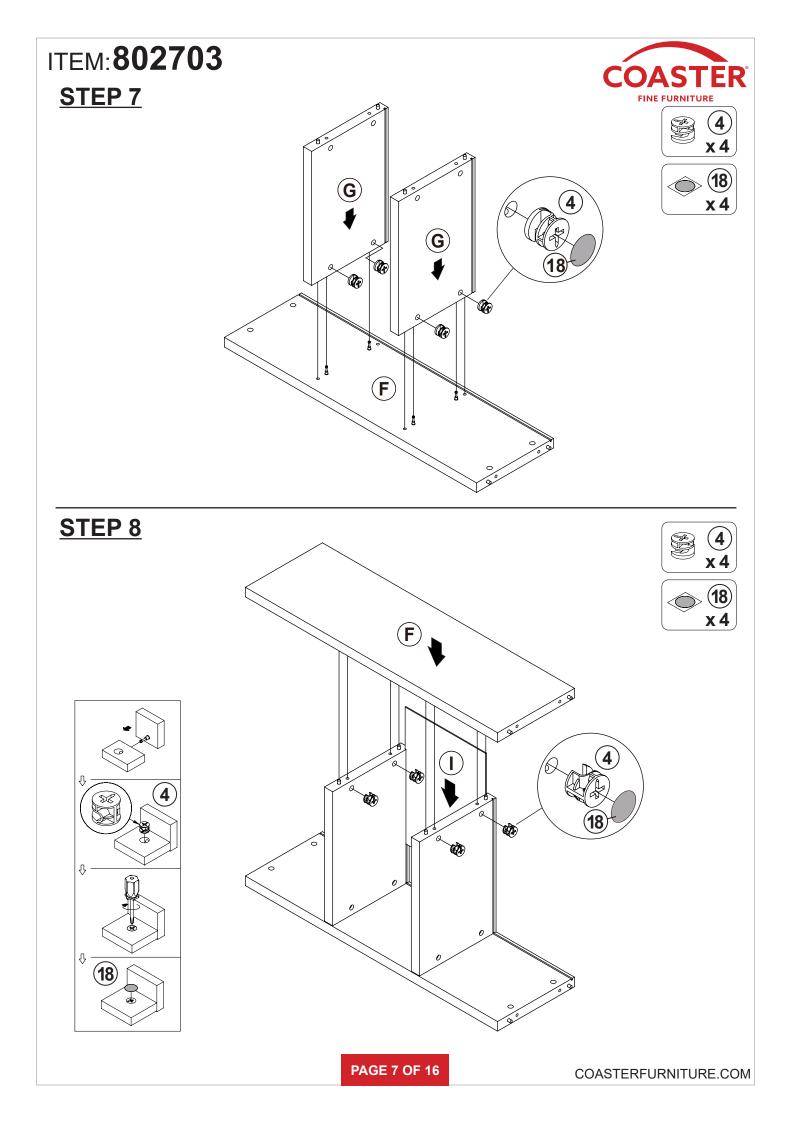

### **HARDWARE IDENTIFICATION**

| Ζ                                                    |                              |                                                                                                                                                                                                                                                                                                                                                                                                                                                                                                                                                                                                                                                                                                                                                                                                                                                                                                                                                                                                                                                                                                                                                                                                                                                                                                                                                                                                                                                                                                                                                                                                                                                                                                                                                                                                                                                                                    |        |    |                                             |           |       |
|------------------------------------------------------|------------------------------|------------------------------------------------------------------------------------------------------------------------------------------------------------------------------------------------------------------------------------------------------------------------------------------------------------------------------------------------------------------------------------------------------------------------------------------------------------------------------------------------------------------------------------------------------------------------------------------------------------------------------------------------------------------------------------------------------------------------------------------------------------------------------------------------------------------------------------------------------------------------------------------------------------------------------------------------------------------------------------------------------------------------------------------------------------------------------------------------------------------------------------------------------------------------------------------------------------------------------------------------------------------------------------------------------------------------------------------------------------------------------------------------------------------------------------------------------------------------------------------------------------------------------------------------------------------------------------------------------------------------------------------------------------------------------------------------------------------------------------------------------------------------------------------------------------------------------------------------------------------------------------|--------|----|---------------------------------------------|-----------|-------|
| NO                                                   | DESCRIPTION                  | FIGURE                                                                                                                                                                                                                                                                                                                                                                                                                                                                                                                                                                                                                                                                                                                                                                                                                                                                                                                                                                                                                                                                                                                                                                                                                                                                                                                                                                                                                                                                                                                                                                                                                                                                                                                                                                                                                                                                             | Q'TY   | NO | DESCRIPTION                                 | FIGURE    | Q'TY  |
| 1                                                    | GLUE 40g                     |                                                                                                                                                                                                                                                                                                                                                                                                                                                                                                                                                                                                                                                                                                                                                                                                                                                                                                                                                                                                                                                                                                                                                                                                                                                                                                                                                                                                                                                                                                                                                                                                                                                                                                                                                                                                                                                                                    | 1 PC   | 10 | HANDLE SCREW<br>ø3x15mm BLK                 |           | 4 PCS |
| 2                                                    | WOODEN DOWEL<br>Ø8x30mm      |                                                                                                                                                                                                                                                                                                                                                                                                                                                                                                                                                                                                                                                                                                                                                                                                                                                                                                                                                                                                                                                                                                                                                                                                                                                                                                                                                                                                                                                                                                                                                                                                                                                                                                                                                                                                                                                                                    | 32 PCS | 11 | LOCKER                                      |           | 1 PC  |
| 3                                                    | CAM BOLT<br>Ø7x35.5mm SR     |                                                                                                                                                                                                                                                                                                                                                                                                                                                                                                                                                                                                                                                                                                                                                                                                                                                                                                                                                                                                                                                                                                                                                                                                                                                                                                                                                                                                                                                                                                                                                                                                                                                                                                                                                                                                                                                                                    | 24 PCS | 12 | SCREW<br>Ø3 x 18mm BLK                      |           | 2 PCS |
| 4                                                    | CAM LOCK<br>Ø15x12mm SR      |                                                                                                                                                                                                                                                                                                                                                                                                                                                                                                                                                                                                                                                                                                                                                                                                                                                                                                                                                                                                                                                                                                                                                                                                                                                                                                                                                                                                                                                                                                                                                                                                                                                                                                                                                                                                                                                                                    | 24 PCS | 13 | TYPEA+C<br>ELECTRICAL<br>SOCKET             | A A A     | 1 PC  |
| 5                                                    | BOLT<br>ø9.5x55mm SR         | and the second sec | 4 PCS  | 14 | PLASTIC COVER<br>Ø 52mm                     |           | 1 PC  |
| 6                                                    | SCREW<br>Ø 4.3x35mm SR       | astitute &                                                                                                                                                                                                                                                                                                                                                                                                                                                                                                                                                                                                                                                                                                                                                                                                                                                                                                                                                                                                                                                                                                                                                                                                                                                                                                                                                                                                                                                                                                                                                                                                                                                                                                                                                                                                                                                                         | 8 PCS  | 15 | FOOTHOLD                                    |           | 4 PCS |
| 7                                                    | GLIDES<br>L = 350mm BLK      | CL C                                                                                                                                                                                                                                                                                                                                                                                                                                                                                                                                                                                                                                                                                                                                                                                                                                                                                                                                                                                                                                                                                                                                                                                                                                                                                                                                                                                                                                                                                                                                                                                                                                                                                                                                                                                                                                           | 2 PCS  | 16 | BACK PANEL<br>SUPPORT                       |           | 6 PCS |
| 8                                                    | GLIDES SCREW<br>Ø 3x12mm BLK | ALL AND                                                                                                                                                                                                                                                                                                                                                                                                                                                                                                                                                                                                                                                                                                                                                                                                                                                                                                                                                                                                                                                                                                                                                                                                                                                                                                                                                                                                                                                                                                                                                                                                                                                                                                                                                                                                                                        | 24 PCS | 17 | BACK PANEL<br>SUPPORT SCREW<br>Ø3 x 19mm SR | ALL MARKE | 6 PCS |
| 9                                                    | HANDLE<br>L=120mm BLK        |                                                                                                                                                                                                                                                                                                                                                                                                                                                                                                                                                                                                                                                                                                                                                                                                                                                                                                                                                                                                                                                                                                                                                                                                                                                                                                                                                                                                                                                                                                                                                                                                                                                                                                                                                                                                                                                                                    | 2 PCS  | 18 | STICKER<br>Ø 20mm                           |           | 4 PCS |
| Z7,Z9,Z11,Z13,Z14 not included in blister packaging. |                              |                                                                                                                                                                                                                                                                                                                                                                                                                                                                                                                                                                                                                                                                                                                                                                                                                                                                                                                                                                                                                                                                                                                                                                                                                                                                                                                                                                                                                                                                                                                                                                                                                                                                                                                                                                                                                                                                                    |        |    |                                             |           |       |