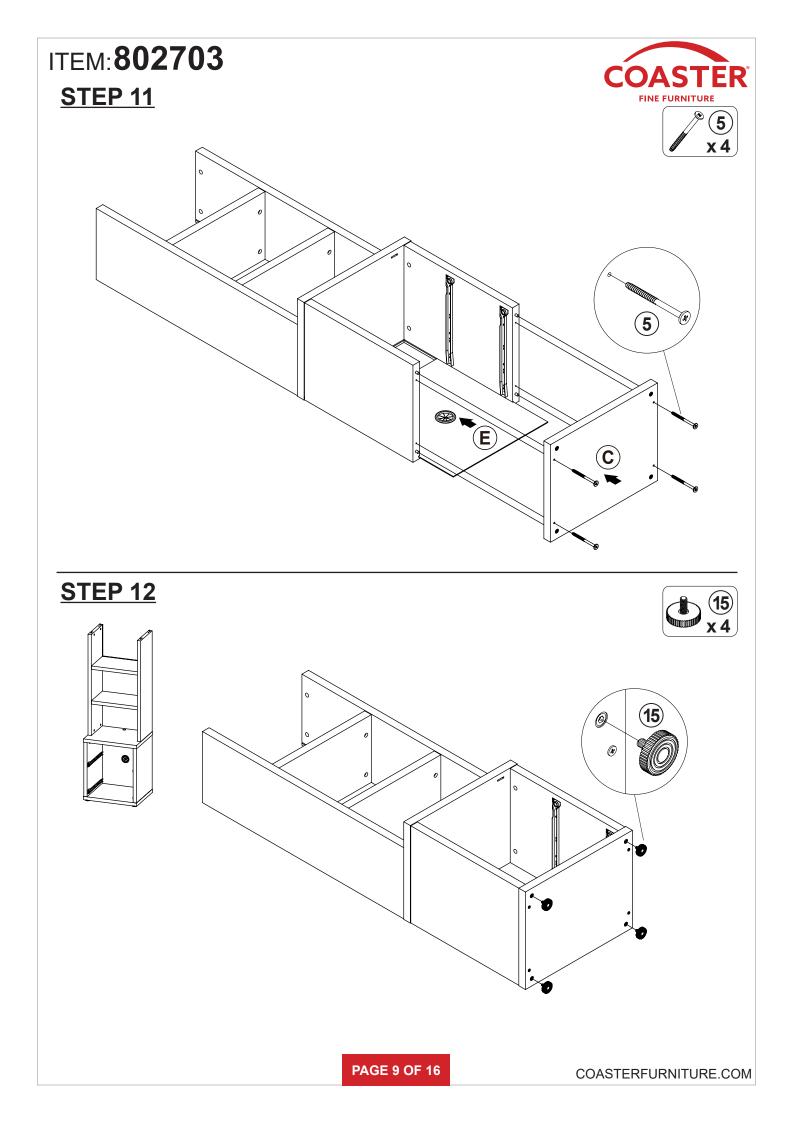

|        |    |                                             |           |       |

NOTE:

Phillips head screw driver is required in the assembly process; however, manufacturer does not provide this item.































COASTERFURNITURE.COM







### ANTI-TIPPING INSTALLMENT INSTRUCTIONS FURNITURE TIPPING RESTRAINT

#### WARNING

Injury may result from tipping furniture. This restraint may protect against tipping furniture. Do not allow children to climb on furniture. This restraint is not a substitute for proper adult supervision. Failure to detach this restraint before moving the furniture may result in injury and damage.

This restraint must be screwed to a wood stud on the wall, using the long screw provided.

### STEP 1

Secure the bracket to the back top of the unit, using the short screw provided, as shown in the drawing.



# STEP 2

Locate the wood stud on the wall, and secure the other bracket, 2 inches below the back of the unit.



### STEP 3

Place the furniture into posi