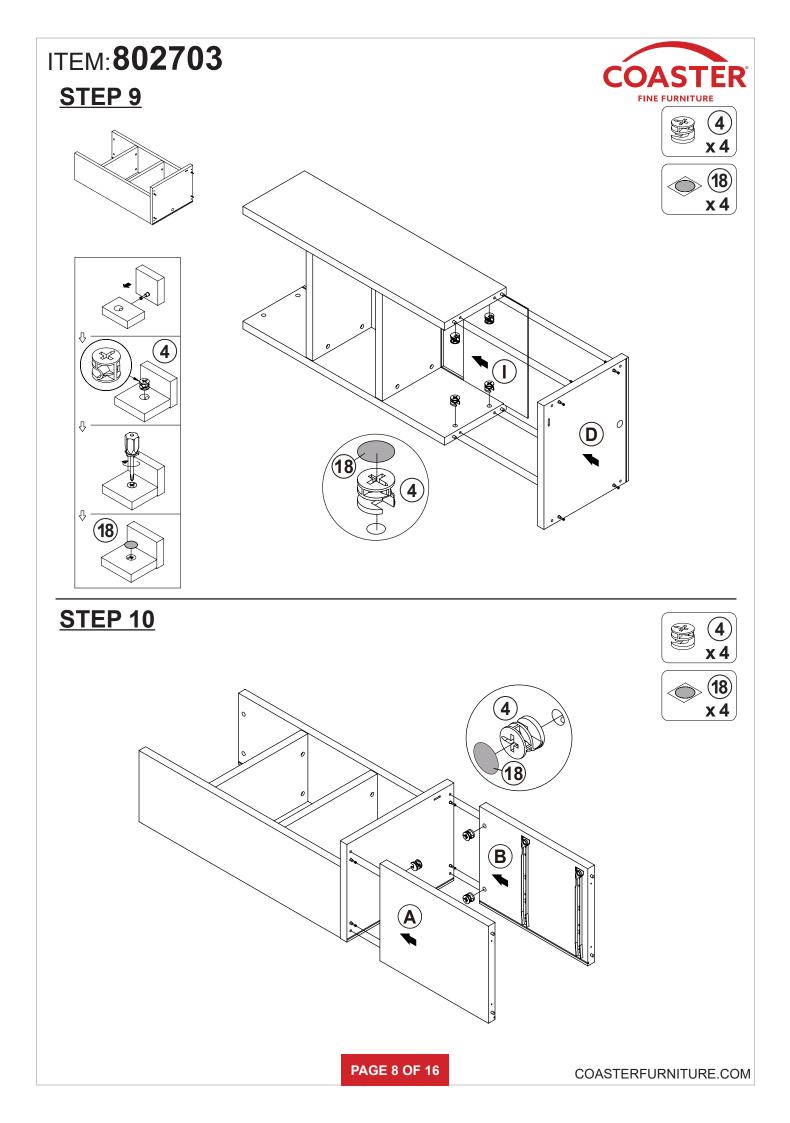

|        |    |                                             |           |       |

NOTE:

Phillips head screw driver is required in the assembly process; however, manufacturer does not provide this item.































COASTERFURNITURE.COM







### ANTI-TIPPING INSTALLMENT INSTRUCTIONS FURNITURE TIPPING RESTRAINT

#### WARNING

Injury may result from tipping furniture. This restraint may protect against tipping furniture. Do not allow children to climb on furniture. This restraint is not a substitute for proper adult supervision. Failure to detach this restraint before moving the furniture may result in injury and damage.

This restraint must be screwed to a wood stud on the wall, using the long screw provided.

### STEP 1

Secure the bracket to the back top of the unit, using the short screw provided, as shown in the drawing.



# STEP 2

Locate the wood stud on the wall, and secure the other bracket, 2 inches below the back of the unit.



### STEP 3

Place the furniture into po