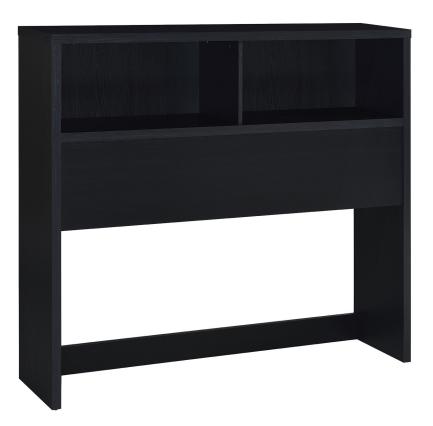

# ASSEMBLY INSTRUCTIONS COASTER FINE FURNITURE



Fine Furniture for every stage of life



REVISION 0 : 11/25/2024

PAGE 1 OF 9

COASTERFURNITURE.COM

# ITEM:315851F



#### **ASSEMBLY INSTRUCTIONS**

#### **ASSEMBLY TIPS:**

- 1. Remove hardware from box and sort by size.
- 2. Please check to see that all hardware and parts are present prior to start of assembly.
- 3. Please follow attached instructions in the same sequence as numbered to assure fast & easy assembly.

# $\bigwedge$

WARNING!1. Don't attempt to repair or modify parts that are broken or defective. Please contact the store immediately.2. This product is for home use only and not intended for commercial establishments.



Phillips head screw driver is required in the assembly process; however, manufacturer does not provide this item.

PAGE 2 OF 9













# ITEM: 3158