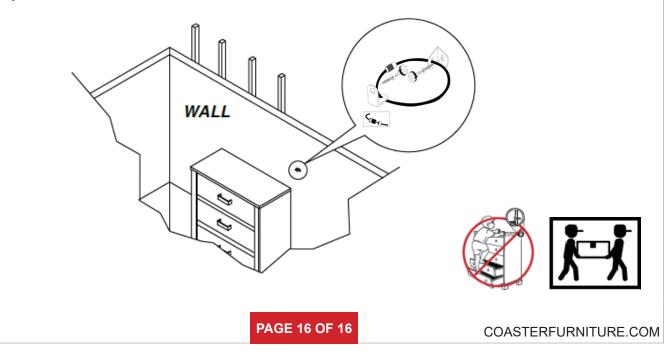

# STEP 2

Locate the wood stud on the wall, and secure the other bracket, 2 inches below the back of the unit.

### STEP 3

Place the furniture into position so both mounting brackets are vertically in line. Lace the end of the restraint strap through the larger hole in each mounting bracket. Bring both ends together and slide the flat end through the locking end, and drag it through, until the slack is removed. Ensure that the strap is securely laced and locked.