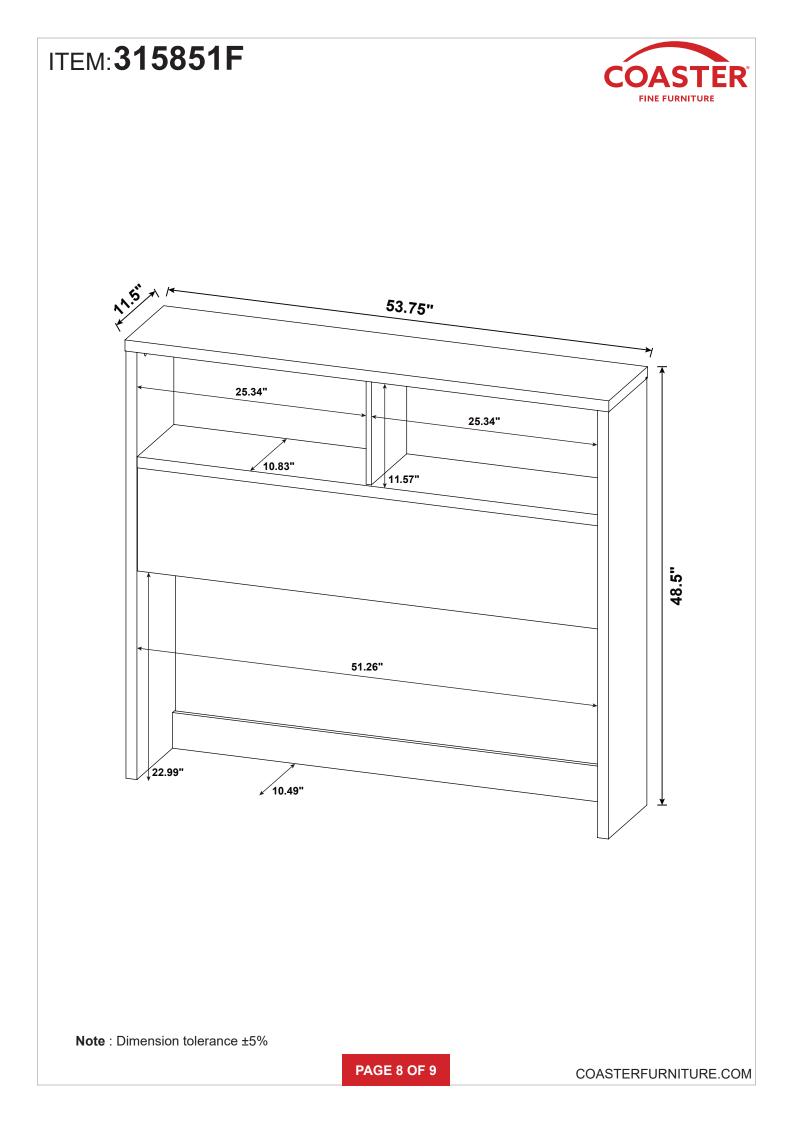

NE FURNITURE



Fine Furniture for every stage of life



REVISION 0 : 11/25/2024

PAGE 1 OF 9

COASTERFURNITURE.COM

# ITEM:315851F



#### **ASSEMBLY INSTRUCTIONS**

#### **ASSEMBLY TIPS:**

- 1. Remove hardware from box and sort by size.
- 2. Please check to see that all hardware and parts are present prior to start of assembly.
- 3. Please follow attached instructions in the same sequence as numbered to assure fast & easy assembly.

# $\bigwedge$

WARNING!1. Don't attempt to repair or modify parts that are broken or defective. Please contact the store immediately.2. This product is for home use only and not intended for commercial establishments.



Phillips head screw driver is required in the assembly process; however, manufacturer does not provide this item.

PAGE 2 OF 9













# ITEM: 315851F



### ANTI-TIPPING INSTALLMENT INSTRUCTIONS FURNITURE TIPPING RESTRAINT

#### WARNING

Injury may result from tipping furniture. This restraint may protect against tipping furniture. Do not allow children to climb on furniture. This restraint is not a substitute for proper adult supervision. Failure to detach this restraint before moving the furniture may result in injury and damage.

This restraint must be screwed to a wood stud on the wall, using the long screw provided.

### STEP 1

Secure the bracket to the back top of the unit, using the short screw provided, as shown in the drawing.



## STEP 2

Locate the wood stud on the wall, and secure the other bracket, 2 inches below the back of the unit.



### STEP 3

Place the furniture into position so both mounting brac