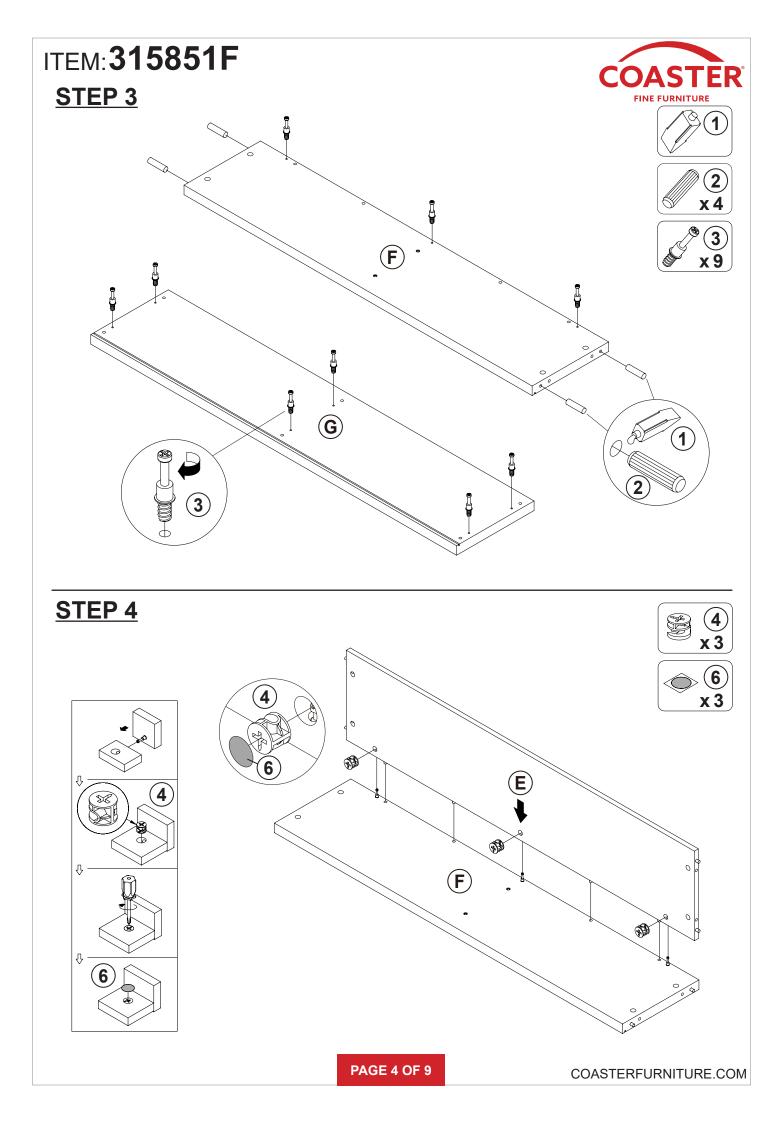

#### **ASSEMBLY INSTRUCTIONS**

#### **ASSEMBLY TIPS:**

- 1. Remove hardware from box and sort by size.
- 2. Please check to see that all hardware and parts are present prior to start of assembly.
- 3. Please follow attached instructions in the same sequence as numbered to assure fast & easy assembly.