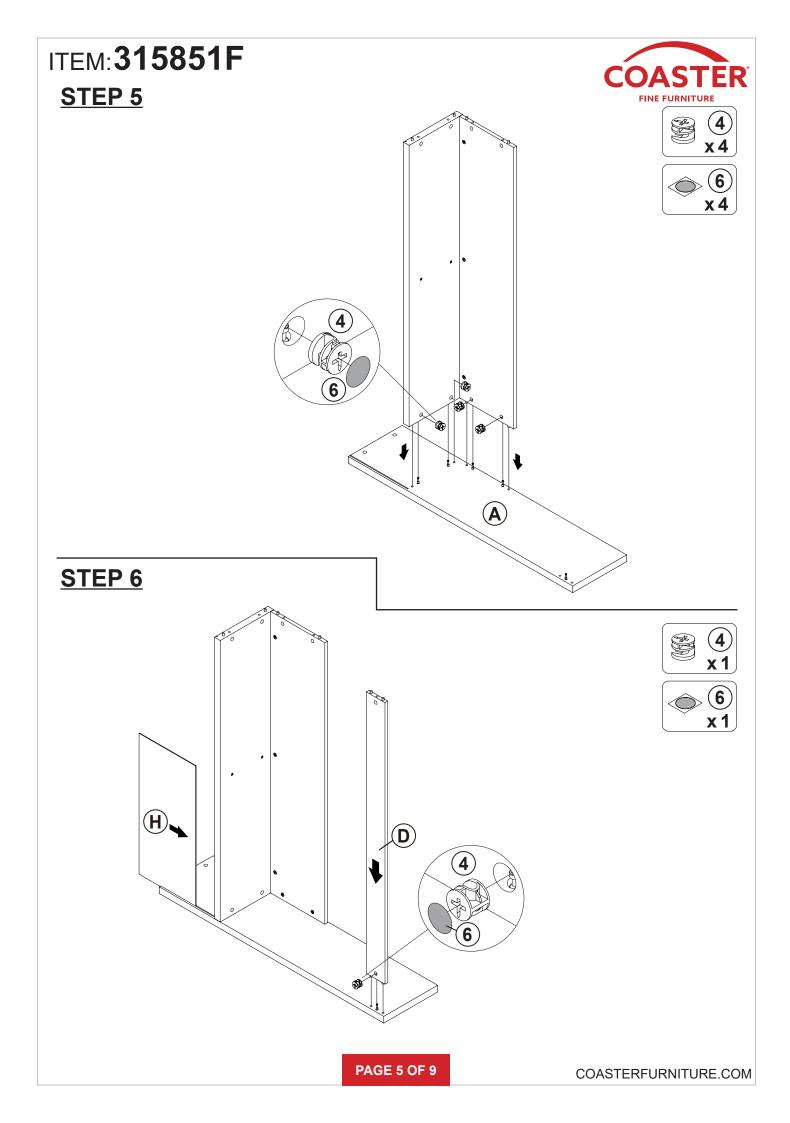

TER FINE FURNITURE



Fine Furniture for every stage of life



REVISION 0 : 11/25/2024

PAGE 1 OF 9

COASTERFURNITURE.COM

# ITEM:315851F



#### **ASSEMBLY INSTRUCTIONS**

#### **ASSEMBLY TIPS:**

- 1. Remove hardware from box and sort by size.
- 2. Please check to see that all hardware and parts are present prior to start of assembly.
- 3. Please follow attached instructions in the same sequence as numbered to assure fast & easy assembly.

# $\bigwedge$

WARNING!1. Don't attempt to repair or modify parts that are broken or defective. Please contact the store immediately.2. This product is for home use only and not intended for commercial establishments.



Phillips head screw driver is required in the assembly process; however, manufacturer does not provide this item.

PAGE 2 OF 9













# ITEM: 315851F



### ANTI-TIPPING INSTALLMENT INSTRUCTIONS FURNITURE TIPPING RESTRAINT

#### WARNING

Injury may result from tipping furniture. This restraint may protect against tipping furniture. Do not allow children to climb on furniture. This restraint is not a substitute for proper adult supervision. Failure to detach this restraint before moving the furniture may result in injury and damage.

This restraint must be screwed to a wood stud on the wall, using the long screw provided.

### STEP 1

Secure the bracket to the back top of the unit, using the short screw provided, as shown in the drawing.



## STEP 2

Locate the wood stud on the wall, and secure the other bracket, 2 inches below the back of the unit.



### STEP 3

Place the furniture into position so both mountin