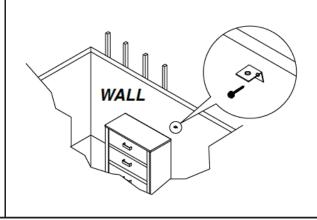

## STEP 2

Locate the wood stud on the wall, and secure the other bracket, 2 inches below the back of the unit.