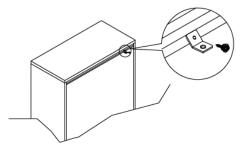

### STEP 1

Secure the bracket to the back top of the unit, using the short screw provided, as shown in the drawing.