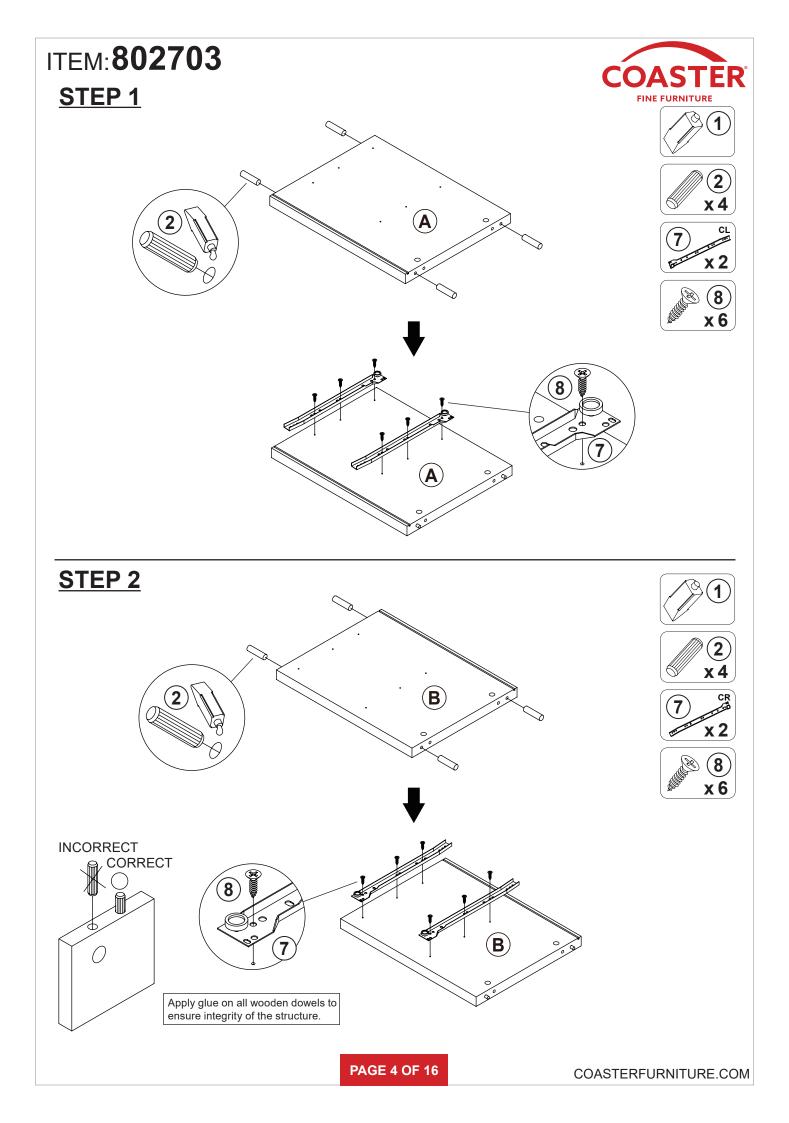

### **HARDWARE IDENTIFICATION**

| Ζ                                                    |                              |                                                                                                                                                                                                                                                                                                                                                                                                                                                                                                                                                                                                                                                                                                                                                                                                                                                                                                                                                                                                                                                                                                                                                                                                                                                                                                                                                                                                                                                                                                                                                                                                                                                                                                                                                                                                                                                                                    |        |    |                                             |           |       |
|------------------------------------------------------|------------------------------|------------------------------------------------------------------------------------------------------------------------------------------------------------------------------------------------------------------------------------------------------------------------------------------------------------------------------------------------------------------------------------------------------------------------------------------------------------------------------------------------------------------------------------------------------------------------------------------------------------------------------------------------------------------------------------------------------------------------------------------------------------------------------------------------------------------------------------------------------------------------------------------------------------------------------------------------------------------------------------------------------------------------------------------------------------------------------------------------------------------------------------------------------------------------------------------------------------------------------------------------------------------------------------------------------------------------------------------------------------------------------------------------------------------------------------------------------------------------------------------------------------------------------------------------------------------------------------------------------------------------------------------------------------------------------------------------------------------------------------------------------------------------------------------------------------------------------------------------------------------------------------|--------|----|---------------------------------------------|-----------|-------|
| NO                                                   | DESCRIPTION                  | FIGURE                                                                                                                                                                                                                                                                                                                                                                                                                                                                                                                                                                                                                                                                                                                                                                                                                                                                                                                                                                                                                                                                                                                                                                                                                                                                                                                                                                                                                                                                                                                                                                                                                                                                                                                                                                                                                                                                             | Q'TY   | NO | DESCRIPTION                                 | FIGURE    | Q'TY  |
| 1                                                    | GLUE 40g                     |                                                                                                                                                                                                                                                                                                                                                                                                                                                                                                                                                                                                                                                                                                                                                                                                                                                                                                                                                                                                                                                                                                                                                                                                                                                                                                                                                                                                                                                                                                                                                                                                                                                                                                                                                                                                                                                                                    | 1 PC   | 10 | HANDLE SCREW<br>ø3x15mm BLK                 |           | 4 PCS |
| 2                                                    | WOODEN DOWEL<br>Ø8x30mm      |                                                                                                                                                                                                                                                                                                                                                                                                                                                                                                                                                                                                                                                                                                                                                                                                                                                                                                                                                                                                                                                                                                                                                                                                                                                                                                                                                                                                                                                                                                                                                                                                                                                                                                                                                                                                                                                                                    | 32 PCS | 11 | LOCKER                                      |           | 1 PC  |
| 3                                                    | CAM BOLT<br>Ø7x35.5mm SR     |                                                                                                                                                                                                                                                                                                                                                                                                                                                                                                                                                                                                                                                                                                                                                                                                                                                                                                                                                                                                                                                                                                                                                                                                                                                                                                                                                                                                                                                                                                                                                                                                                                                                                                                                                                                                                                                                                    | 24 PCS | 12 | SCREW<br>Ø3 x 18mm BLK                      |           | 2 PCS |
| 4                                                    | CAM LOCK<br>Ø15x12mm SR      |                                                                                                                                                                                                                                                                                                                                                                                                                                                                                                                                                                                                                                                                                                                                                                                                                                                                                                                                                                                                                                                                                                                                                                                                                                                                                                                                                                                                                                                                                                                                                                                                                                                                                                                                                                                                                                                                                    | 24 PCS | 13 | TYPEA+C<br>ELECTRICAL<br>SOCKET             | A A A     | 1 PC  |
| 5                                                    | BOLT<br>ø9.5x55mm SR         | and the second sec | 4 PCS  | 14 | PLASTIC COVER<br>Ø 52mm                     |           | 1 PC  |
| 6                                                    | SCREW<br>Ø 4.3x35mm SR       | astitute &                                                                                                                                                                                                                                                                                                                                                                                                                                                                                                                                                                                                                                                                                                                                                                                                                                                                                                                                                                                                                                                                                                                                                                                                                                                                                                                                                                                                                                                                                                                                                                                                                                                                                                                                                                                                                                                                         | 8 PCS  | 15 | FOOTHOLD                                    |           | 4 PCS |
| 7                                                    | GLIDES<br>L = 350mm BLK      | CL C                                                                                                                                                                                                                                                                                                                                                                                                                                                                                                                                                                                                                                                                                                                                                                                                                                                                                                                                                                                                                                                                                                                                                                                                                                                                                                                                                                                                                                                                                                                                                                                                                                                                                                                                                                                                                                           | 2 PCS  | 16 | BACK PANEL<br>SUPPORT                       |           | 6 PCS |
| 8                                                    | GLIDES SCREW<br>Ø 3x12mm BLK | ALL AND                                                                                                                                                                                                                                                                                                                                                                                                                                                                                                                                                                                                                                                                                                                                                                                                                                                                                                                                                                                                                                                                                                                                                                                                                                                                                                                                                                                                                                                                                                                                                                                                                                                                                                                                                                                                                                        | 24 PCS | 17 | BACK PANEL<br>SUPPORT SCREW<br>Ø3 x 19mm SR | ALL MARKE | 6 PCS |
| 9                                                    | HANDLE<br>L=120mm BLK        |                                                                                                                                                                                                                                                                                                                                                                                                                                                                                                                                                                                                                                                                                                                                                                                                                                                                                                                                                                                                                                                                                                                                                                                                                                                                                                                                                                                                                                                                                                                                                                                                                                                                                                                                                                                                                                                                                    | 2 PCS  | 18 | STICKER<br>Ø 20mm                           |           | 4 PCS |
| Z7,Z9,Z11,Z13,Z14 not included in blister packaging. |                              |                                                                                                                                                                                                                                                                                                                                                                                                                                                                                                                                                                                                                                                                                                                                                                                                                                                                                                                                                                                                                                                                                                                                                                                                                                                                                                                                                                                                                                                                                                                                                                                                                                                                                                                                                                                                                                                                                    |        |    |                                             |           |       |