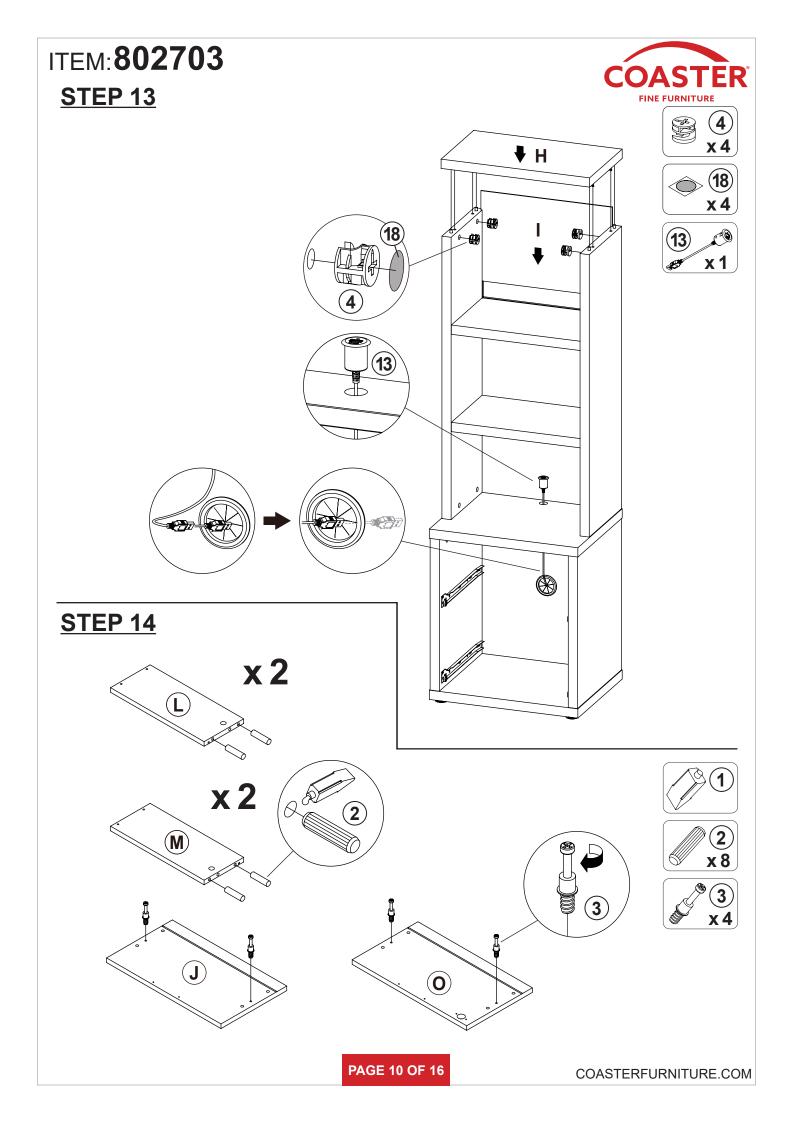

|        |    |                                             |           |       |

NOTE:

Phillips head screw driver is required in the assembly process; however, manufacturer does not provide this item.































COASTERFURNITURE.COM







### ANTI-TIPPING INSTALLMENT INSTRUCTIONS FURNITURE TIPPING RESTRAINT

#### WARNING

Injury may result from tipping furniture. This restraint may protect against tipping furniture. Do not allow children to climb on furniture. This restraint is not a substitute for proper adult supervision. Failure to detach this restraint before moving the furniture may result in injury and damage.

This restraint must be screwed to a wood stud on the wall, using the long screw provided.

### STEP 1

Secure the bracket to the back top of the unit, using the short screw provided, as shown in the drawing.



# STEP 2

Locate the wood stud on the wall, and secure the other bracket, 2 inches below the back of the unit.



### STEP 3

Place the furniture into positi