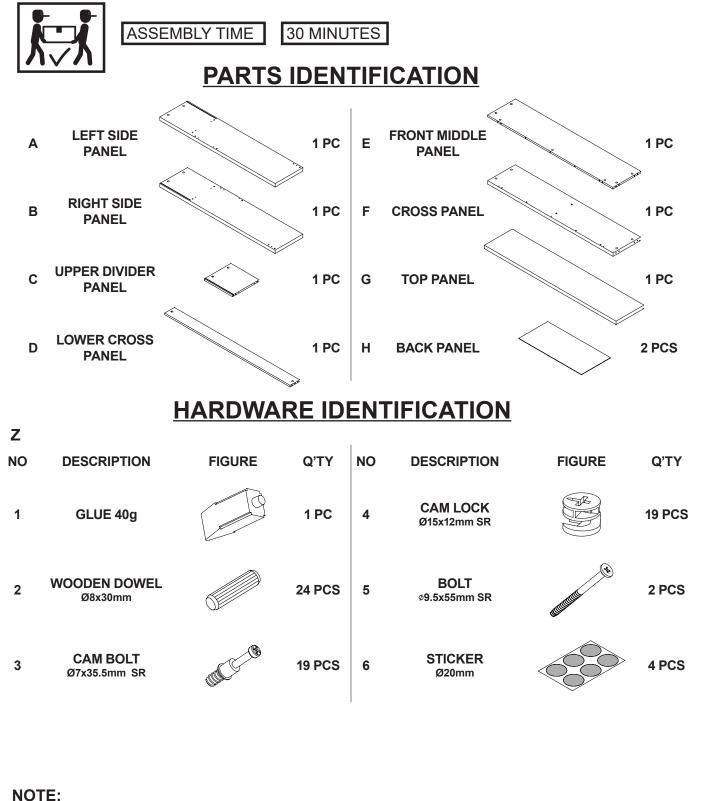

#### **ASSEMBLY INSTRUCTIONS**

#### **ASSEMBLY TIPS:**

- 1. Remove hardware from box and sort by size.
- 2. Please check to see that all hardware and parts are present prior to start of assembly.
- 3. Please follow attached instructions in the same sequence as numbered to assure fast & easy assembly.