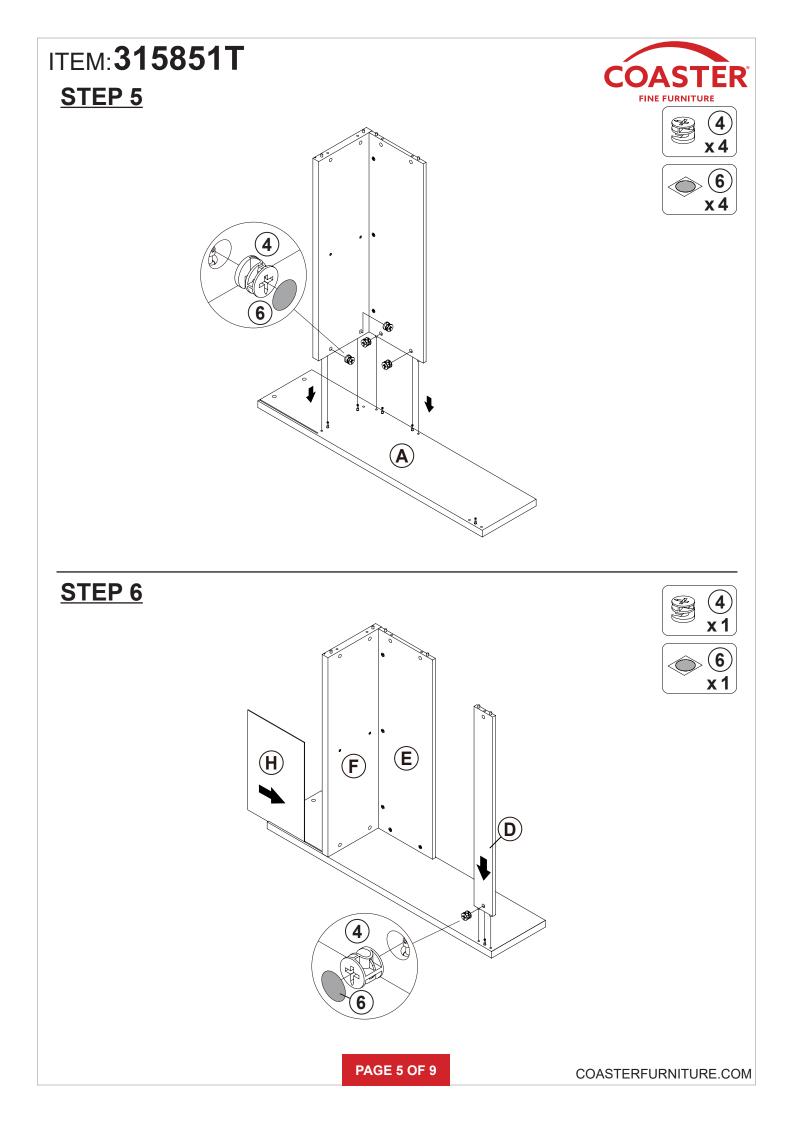

NE FURNITURE



Fine Furniture for every stage of life



REVISION 0 : 11/25/2024

PAGE 1 OF 9

COASTERFURNITURE.COM

# ITEM: 315851T



#### **ASSEMBLY INSTRUCTIONS**

#### **ASSEMBLY TIPS:**

- 1. Remove hardware from box and sort by size.
- 2. Please check to see that all hardware and parts are present prior to start of assembly.
- 3. Please follow attached instructions in the same sequence as numbered to assure fast & easy assembly.

#### WARNING! 1. Don't attem 2. This produce

Don't attempt to repair or modify parts that are broken or defective. Please contact the store immediately.
This product is for home use only and not intended for commercial establishments.



Phillips head screw driver is required in the assembly process; however, manufacturer does not provide this item.













# ITEM: 315851T



## ANTI-TIPPING INSTALLMENT INSTRUCTIONS FURNITURE TIPPING RESTRAINT

### WARNING

Injury may result from tipping furniture. This restraint may protect against tipping furniture. Do not allow children to climb on furniture. This restraint is not a substitute for proper adult supervision. Failure to detach this restraint before moving the furniture may result in injury and damage.

This restraint must be screwed to a wood stud on the wall, using the long screw provided.

### STEP 1

Secure the bracket to the back top of the unit, using the short screw provided, as shown in the drawing.



# STEP 2

Locate the wood stud on the wall, and secure the other bracket, 2 inches below the back of the unit.



## STEP 3

Place the furniture into position so both mounting br