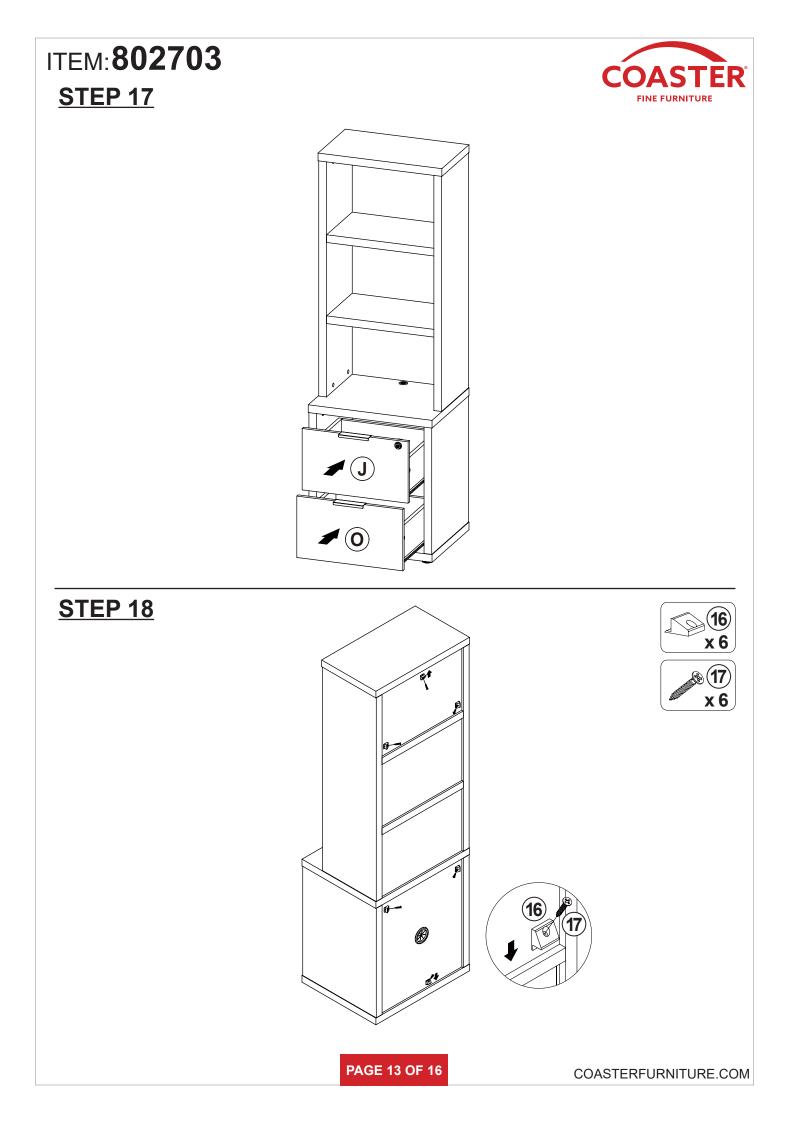

|        |    |                                             |           |       |

NOTE:

Phillips head screw driver is required in the assembly process; however, manufacturer does not provide this item.































COASTERFURNITURE.COM







## ANTI-TIPPING INSTALLMENT INSTRUCTIONS FURNITURE TIPPING RESTRAINT

#### WARNING

Injury may result from tipping furniture. This restraint may protect against tipping furniture. Do not allow children to climb on furniture. This restraint is not a substitute for proper adult supervision. Failure to detach this restraint before moving the furniture may result in injury and damage.

This restraint must be screwed to a wood stud on the wall, using the long screw provided.

### STEP 1

Secure the bracket to the back top of the unit, using the short screw provided, as shown in the drawing.



# STEP 2

Locate the wood stud on the wall, and secure the other bracket, 2 inches below the back of the unit.



## STEP 3

Place the furniture into position so bo