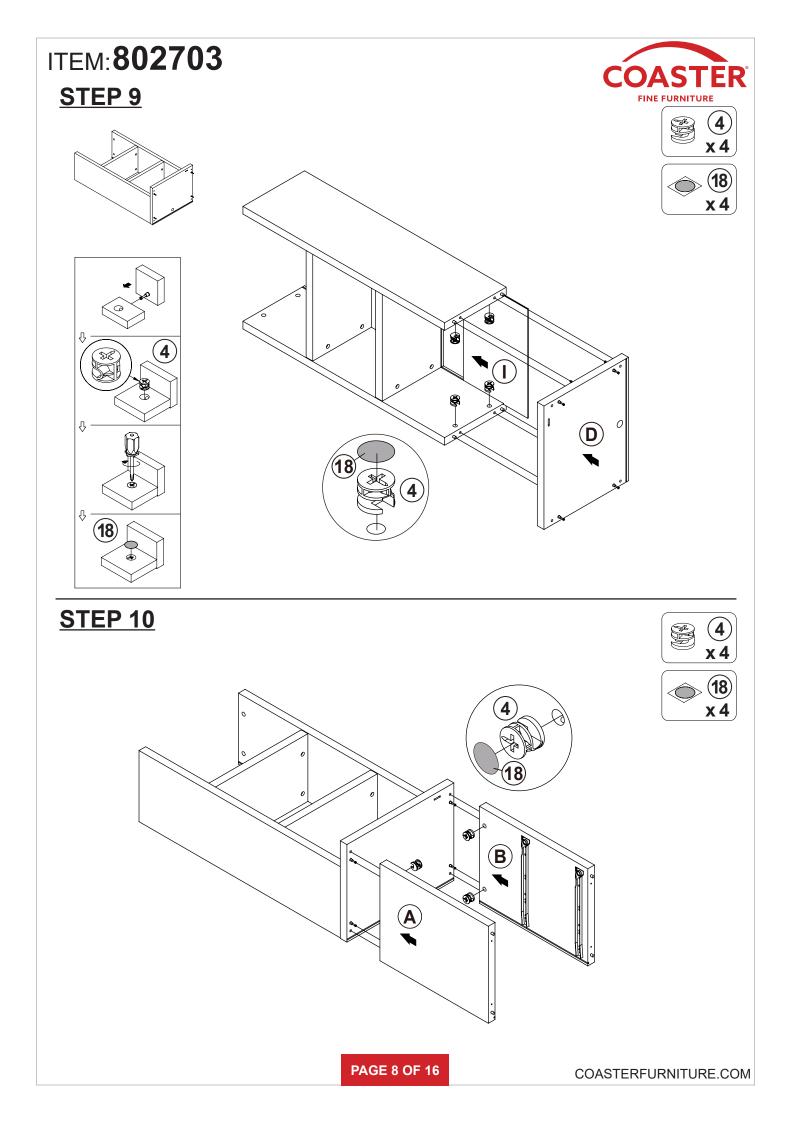

|        |    |                                             |           |       |

NOTE:

Phillips head screw driver is required in the assembly process; however, manufacturer does not provide this item.































COASTERFURNITURE.COM







## ANTI-TIPPING INSTALLMENT INSTRUCTIONS FURNITURE TIPPING RESTRAINT

#### WARNING

Injury may result from tipping furniture. This restraint may protect against tipping furniture. Do not allow children to climb on furniture. This restraint is not a substitute for proper adult supervision. Failure to detach this restraint before moving the furniture may result in injury and damage.

This restraint must be screwed to a wood stud on the wall, using the long screw provided.

### STEP 1

Secure the bracket to the back top of the unit, using the short screw provided, as shown in the drawing.



# STEP 2

Locate the wood stud on the wall, and secure the other bracket, 2 inches below the back of the unit.



## STEP 3

Place the furniture into posi