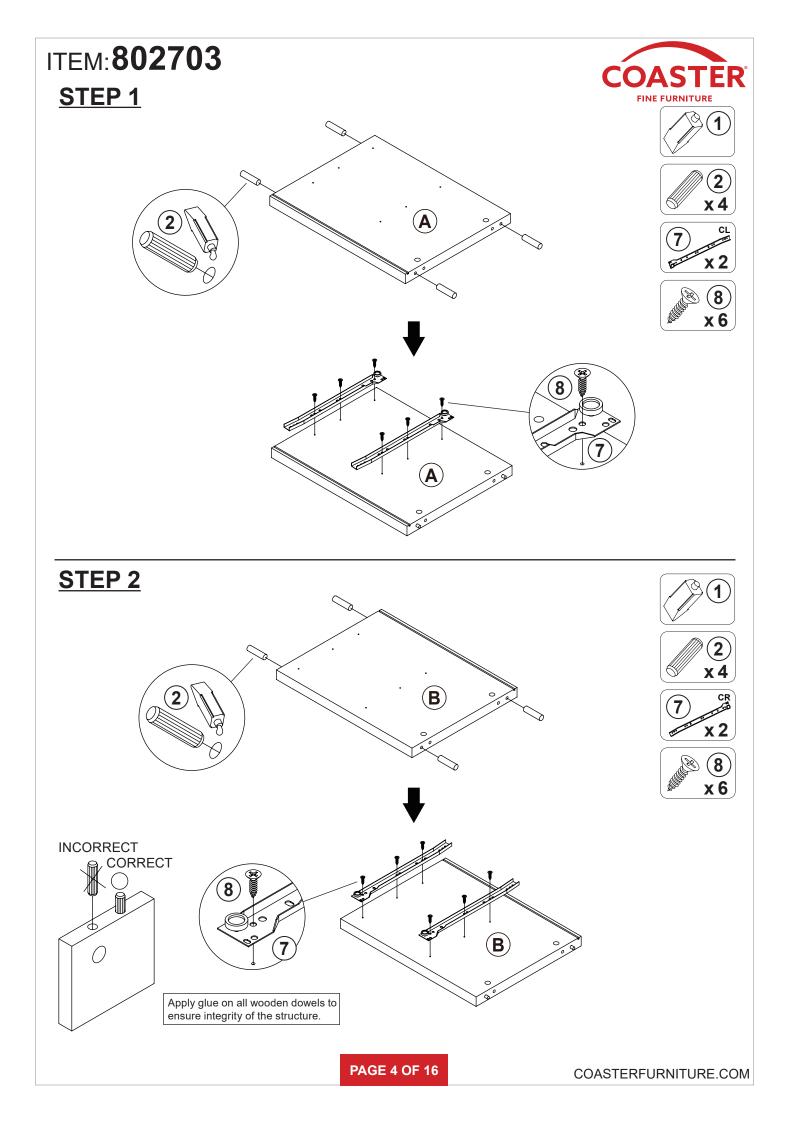

|        |    |                                             |           |       |

NOTE:

Phillips head screw driver is required in the assembly process; however, manufacturer does not provide this item.































COASTERFURNITURE.COM







## ANTI-TIPPING INSTALLMENT INSTRUCTIONS FURNITURE TIPPING RESTRAINT

#### WARNING

Injury may result from tipping furniture. This restraint may protect against tipping furniture. Do not allow children to climb on furniture. This restraint is not a substitute for proper adult supervision. Failure to detach this restraint before moving the furniture may result in injury and damage.

This restraint must be screwed to a wood stud on the wall, using the long screw provided.

### STEP 1

Secure the bracket to the back top of the unit, using the short screw provided, as shown in the drawing.



# STEP 2

Locate the wood stud on the wall, and secure the other bracket, 2 inches below the back of the unit.



## STEP 3

Place the furniture i