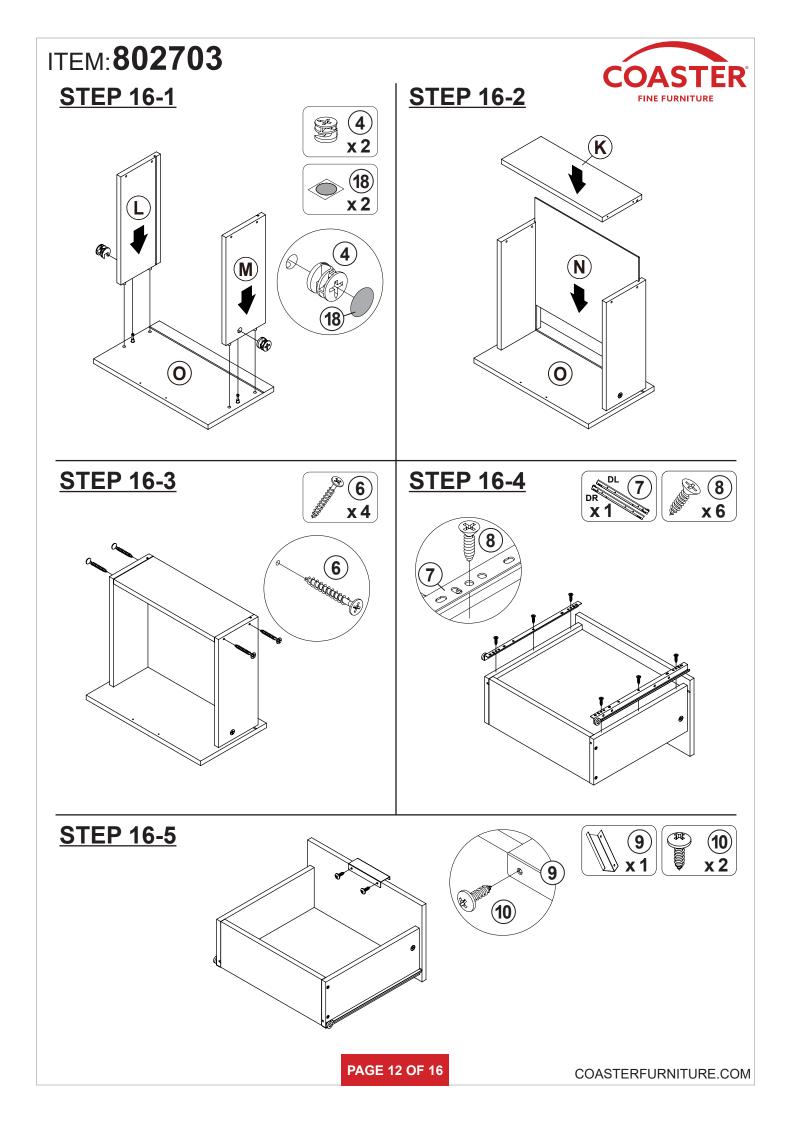

|        |    |                                             |           |       |

NOTE:

Phillips head screw driver is required in the assembly process; however, manufacturer does not provide this item.































COASTERFURNITURE.COM







## ANTI-TIPPING INSTALLMENT INSTRUCTIONS FURNITURE TIPPING RESTRAINT

#### WARNING

Injury may result from tipping furniture. This restraint may protect against tipping furniture. Do not allow children to climb on furniture. This restraint is not a substitute for proper adult supervision. Failure to detach this restraint before moving the furniture may result in injury and damage.

This restraint must be screwed to a wood stud on the wall, using the long screw provided.

### STEP 1

Secure the bracket to the back top of the unit, using the short screw provided, as shown in the drawing.



# STEP 2

Locate the wood stud on the wall, and secure the other bracket, 2 inches below the back of the unit.



## STEP 3

Place the furniture into position so