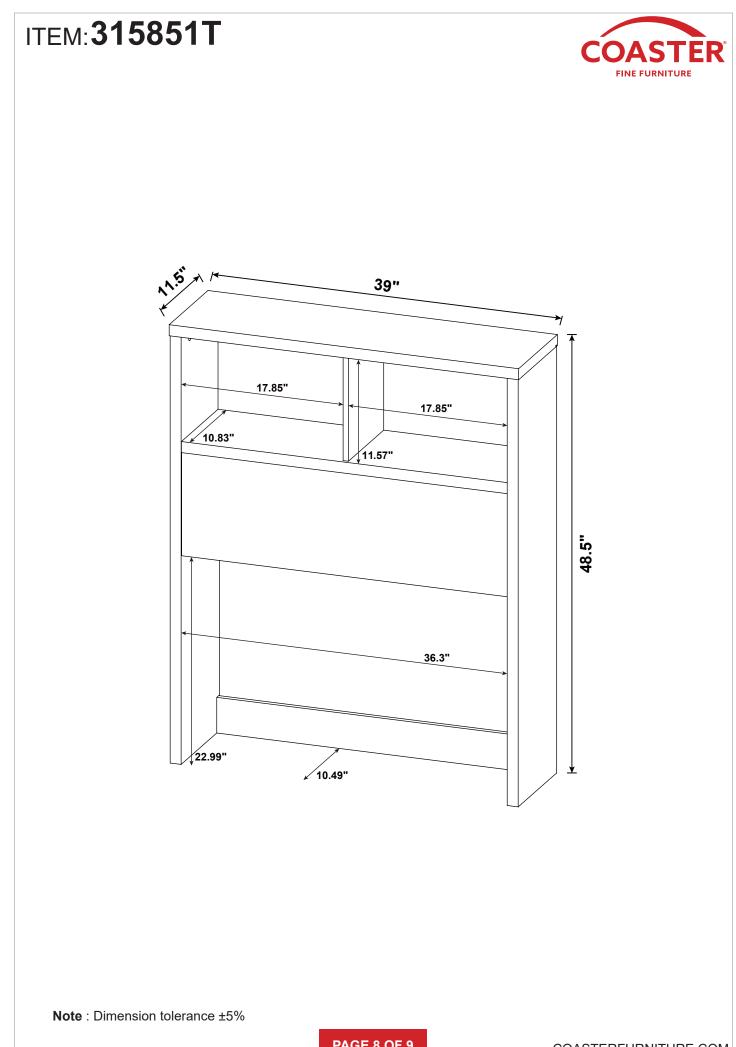

NITURE



Fine Furniture for every stage of life



REVISION 0 : 11/25/2024

PAGE 1 OF 9

COASTERFURNITURE.COM

# ITEM: 315851T



#### **ASSEMBLY INSTRUCTIONS**

#### **ASSEMBLY TIPS:**

- 1. Remove hardware from box and sort by size.
- 2. Please check to see that all hardware and parts are present prior to start of assembly.
- 3. Please follow attached instructions in the same sequence as numbered to assure fast & easy assembly.

#### WARNING! 1. Don't attem 2. This produce

Don't attempt to repair or modify parts that are broken or defective. Please contact the store immediately.
This product is for home use only and not intended for commercial establishments.



Phillips head screw driver is required in the assembly process; however, manufacturer does not provide this item.













# ITEM: 315851T



## ANTI-TIPPING INSTALLMENT INSTRUCTIONS FURNITURE TIPPING RESTRAINT

### WARNING

Injury may result from tipping furniture. This restraint may protect against tipping furniture. Do not allow children to climb on furniture. This restraint is not a substitute for proper adult supervision. Failure to detach this restraint before moving the furniture may result in injury and damage.

This restraint must be screwed to a wood stud on the wall, using the long screw provided.

### STEP 1

Secure the bracket to the back top of the unit, using the short screw provided, as shown in the drawing.



# STEP 2

Locate the wood stud on the wall, and secure the other bracket, 2 inches below the back of the unit.



## STEP 3

Place the furniture into position so both mounting brackets