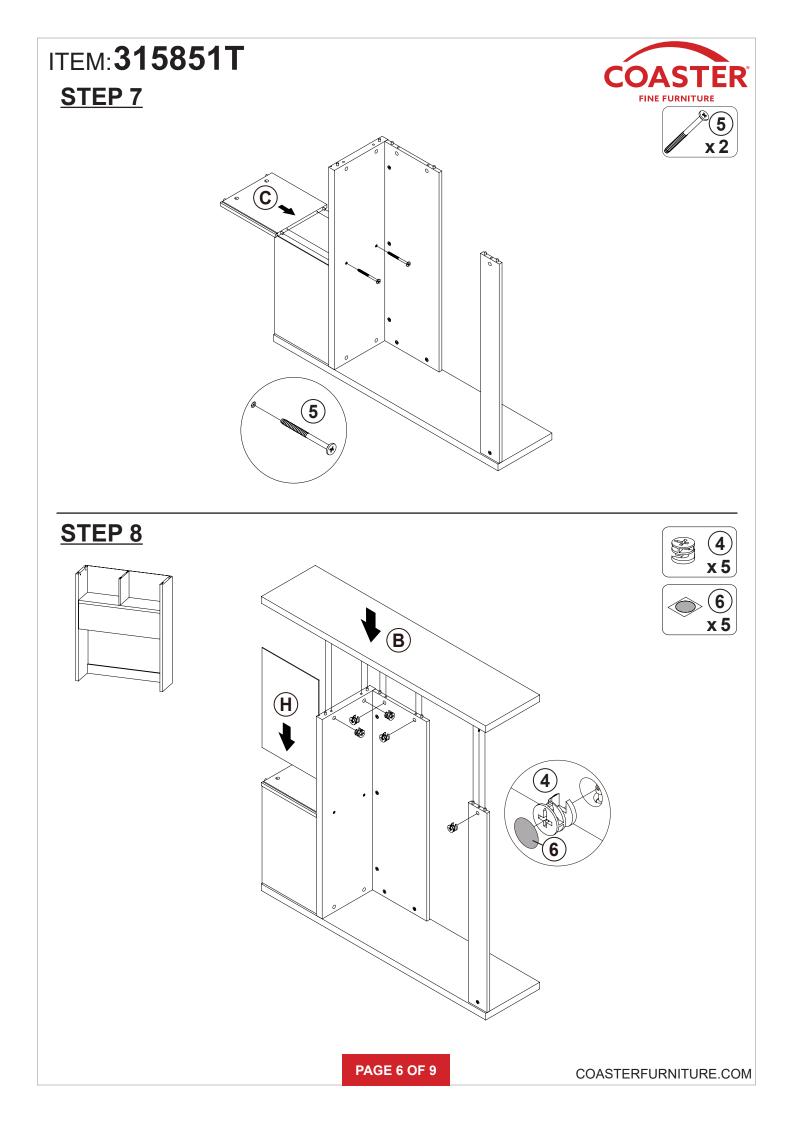

FURNITURE



Fine Furniture for every stage of life



REVISION 0 : 11/25/2024

PAGE 1 OF 9

COASTERFURNITURE.COM

# ITEM: 315851T



#### **ASSEMBLY INSTRUCTIONS**

#### **ASSEMBLY TIPS:**

- 1. Remove hardware from box and sort by size.
- 2. Please check to see that all hardware and parts are present prior to start of assembly.
- 3. Please follow attached instructions in the same sequence as numbered to assure fast & easy assembly.

#### WARNING! 1. Don't attem 2. This produce

Don't attempt to repair or modify parts that are broken or defective. Please contact the store immediately.
This product is for home use only and not intended for commercial establishments.



Phillips head screw driver is required in the assembly process; however, manufacturer does not provide this item.













# ITEM: 315851T



## ANTI-TIPPING INSTALLMENT INSTRUCTIONS FURNITURE TIPPING RESTRAINT

### WARNING

Injury may result from tipping furniture. This restraint may protect against tipping furniture. Do not allow children to climb on furniture. This restraint is not a substitute for proper adult supervision. Failure to detach this restraint before moving the furniture may result in injury and damage.

This restraint must be screwed to a wood stud on the wall, using the long screw provided.

### STEP 1

Secure the bracket to the back top of the unit, using the short screw provided, as shown in the drawing.



# STEP 2

Locate the wood stud on the wall, and secure the other bracket, 2 inches below the back of the unit.



## STEP 3

Place the furniture into position so both mounting brac