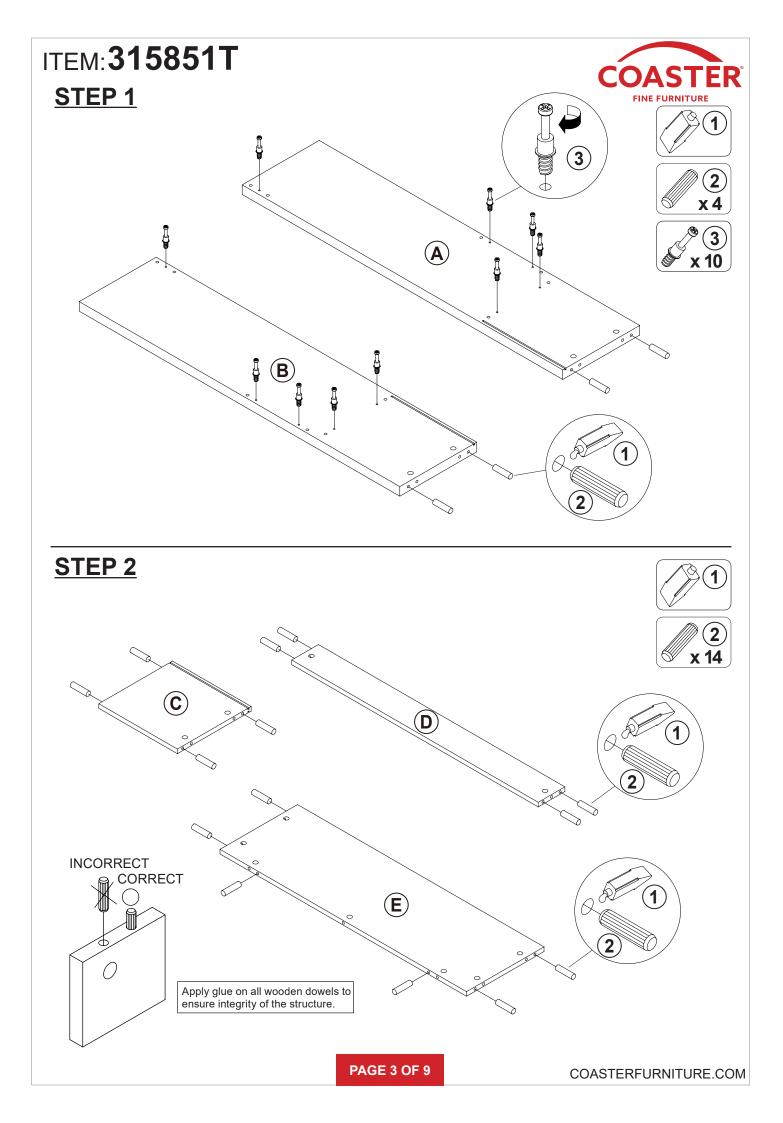

# ITEM: 315851T

#### **ASSEMBLY INSTRUCTIONS**

#### **ASSEMBLY TIPS:**

- 1. Remove hardware from box and sort by size.
- 2. Please check to see that all hardware and parts are present prior to start of assembly.
- 3. Please follow attached instructions in the same sequence as numbered to assure fast & easy assembly.