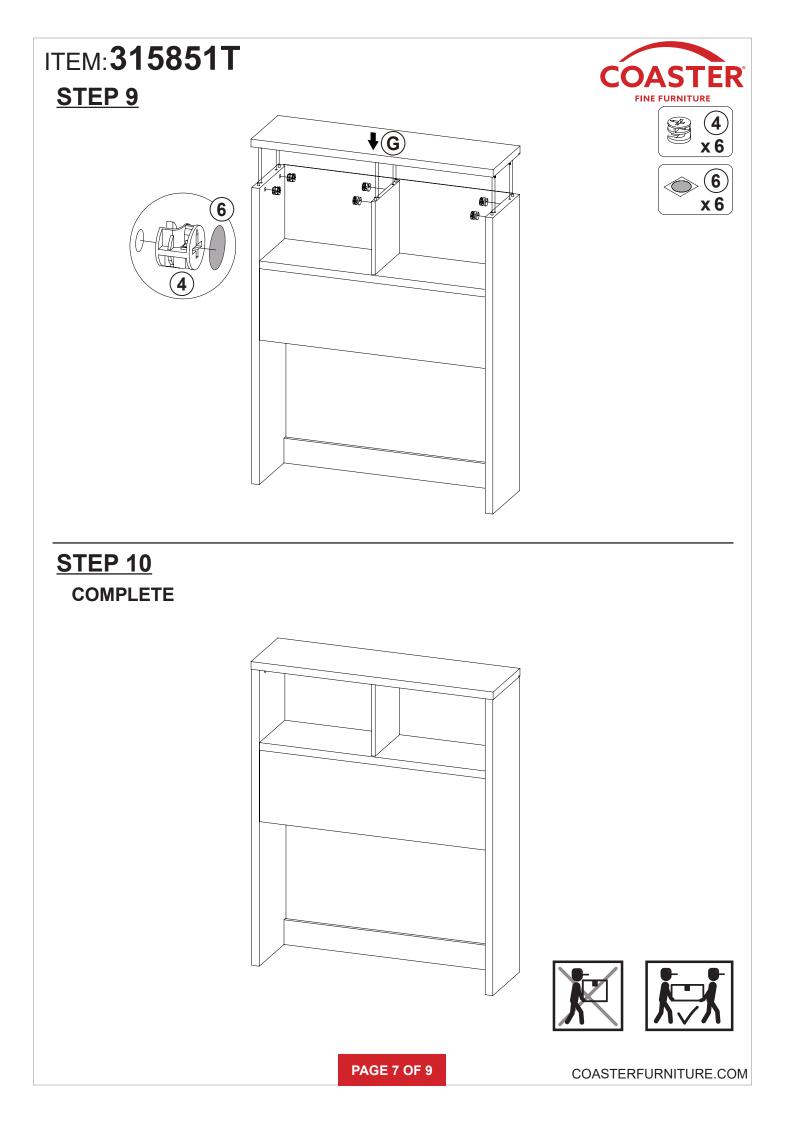

URNITURE



Fine Furniture for every stage of life



REVISION 0 : 11/25/2024

PAGE 1 OF 9

COASTERFURNITURE.COM

# ITEM: 315851T



#### **ASSEMBLY INSTRUCTIONS**

#### **ASSEMBLY TIPS:**

- 1. Remove hardware from box and sort by size.
- 2. Please check to see that all hardware and parts are present prior to start of assembly.
- 3. Please follow attached instructions in the same sequence as numbered to assure fast & easy assembly.

#### WARNING! 1. Don't attem 2. This produce

Don't attempt to repair or modify parts that are broken or defective. Please contact the store immediately.
This product is for home use only and not intended for commercial establishments.



Phillips head screw driver is required in the assembly process; however, manufacturer does not provide this item.













# ITEM: 315851T



## ANTI-TIPPING INSTALLMENT INSTRUCTIONS FURNITURE TIPPING RESTRAINT

### WARNING

Injury may result from tipping furniture. This restraint may protect against tipping furniture. Do not allow children to climb on furniture. This restraint is not a substitute for proper adult supervision. Failure to detach this restraint before moving the furniture may result in injury and damage.

This restraint must be screwed to a wood stud on the wall, using the long screw provided.

### STEP 1

Secure the bracket to the back top of the unit, using the short screw provided, as shown in the drawing.



# STEP 2

Locate the wood stud on the wall, and secure the other bracket, 2 inches below the back of the unit.



## STEP 3

Place the furniture into position so both mounting bracke