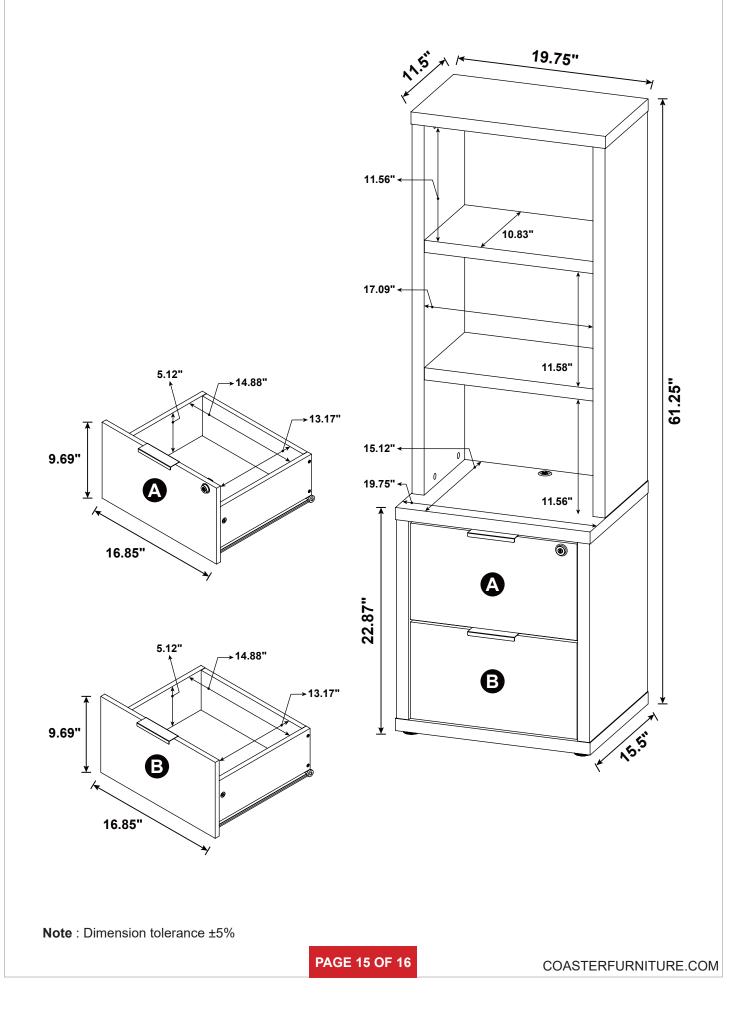

|        |    |                                             |           |       |

NOTE:

Phillips head screw driver is required in the assembly process; however, manufacturer does not provide this item.































COASTERFURNITURE.COM







## ANTI-TIPPING INSTALLMENT INSTRUCTIONS FURNITURE TIPPING RESTRAINT

#### WARNING

Injury may result from tipping furniture. This restraint may protect against tipping furniture. Do not allow children to climb on furniture. This restraint is not a substitute for proper adult supervision. Failure to detach this restraint before moving the furniture may result in injury and damage.

This restraint must be screwed to a wood stud on the wall, using the long screw provided.

### STEP 1

Secure the bracket to the back top of the unit, using the short screw provided, as shown in the drawing.



# STEP 2

Locate the wood stud on the wall, and secure the other bracket, 2 inches below the back of the unit.



## STEP 3

Place the furniture into position so both mounting brackets are vertically