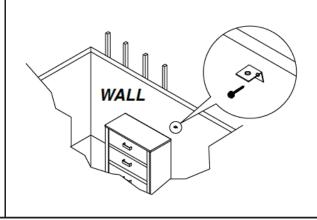

# STEP 2

Locate the wood stud on the wall, and secure the other bracket, 2 inches below the back of the unit.