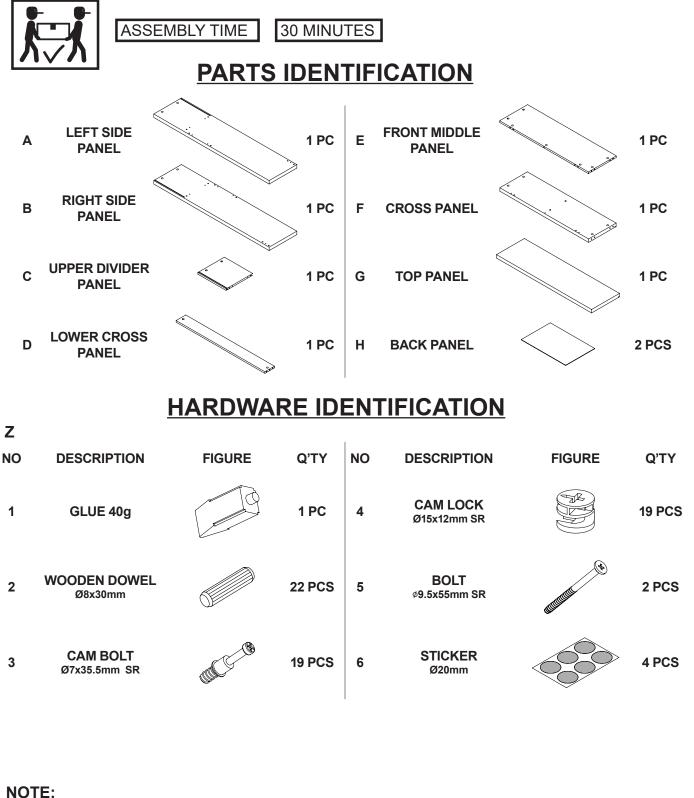

# ITEM: 315851T

#### **ASSEMBLY INSTRUCTIONS**

#### **ASSEMBLY TIPS:**

- 1. Remove hardware from box and sort by size.
- 2. Please check to see that all hardware and parts are present prior to start of assembly.
- 3. Please follow attached instructions in the same sequence as numbered to assure fast & easy assembly.

Phillips head screw driver is required in the assembly process; however, manufacturer does not provide this item.