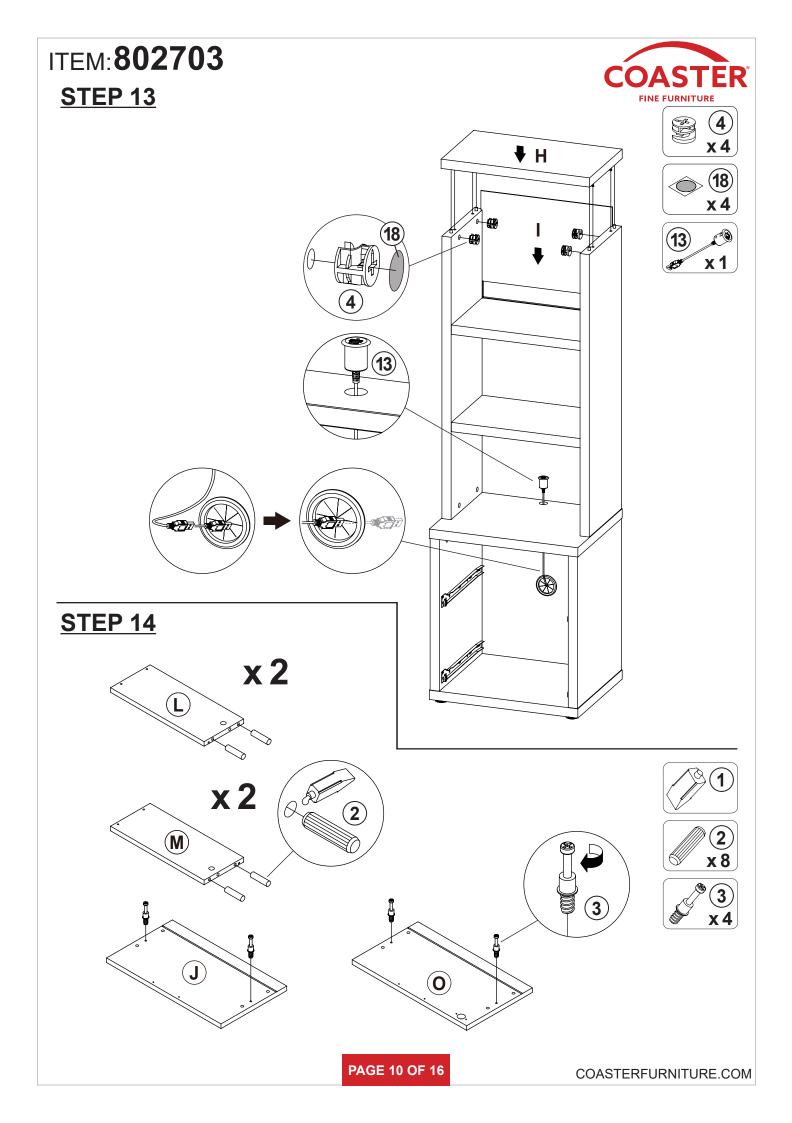

|        |    |                                             |           |       |

NOTE:

Phillips head screw driver is required in the assembly process; however, manufacturer does not provide this item.































COASTERFURNITURE.COM







## ANTI-TIPPING INSTALLMENT INSTRUCTIONS FURNITURE TIPPING RESTRAINT

#### WARNING

Injury may result from tipping furniture. This restraint may protect against tipping furniture. Do not allow children to climb on furniture. This restraint is not a substitute for proper adult supervision. Failure to detach this restraint before moving the furniture may result in injury and damage.

This restraint must be screwed to a wood stud on the wall, using the long screw provided.

### STEP 1

Secure the bracket to the back top of the unit, using the short screw provided, as shown in the drawing.



# STEP 2

Locate the wood stud on the wall, and secure the other bracket, 2 inches below the back of the unit.



## STEP 3

Place the furniture into position