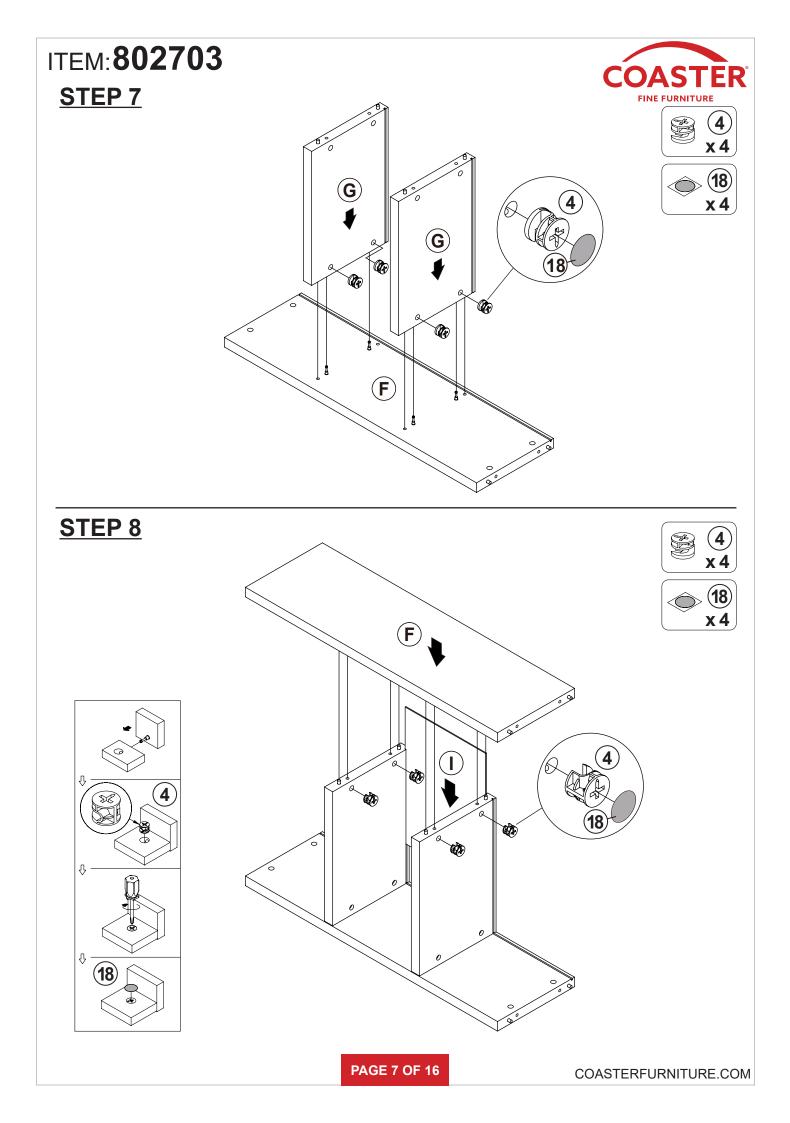

|        |    |                                             |           |       |

NOTE:

Phillips head screw driver is required in the assembly process; however, manufacturer does not provide this item.































COASTERFURNITURE.COM







## ANTI-TIPPING INSTALLMENT INSTRUCTIONS FURNITURE TIPPING RESTRAINT

#### WARNING

Injury may result from tipping furniture. This restraint may protect against tipping furniture. Do not allow children to climb on furniture. This restraint is not a substitute for proper adult supervision. Failure to detach this restraint before moving the furniture may result in injury and damage.

This restraint must be screwed to a wood stud on the wall, using the long screw provided.

### STEP 1

Secure the bracket to the back top of the unit, using the short screw provided, as shown in the drawing.



# STEP 2

Locate the wood stud on the wall, and secure the other bracket, 2 inches below the back of the unit.



## STEP 3

Place the furniture into po