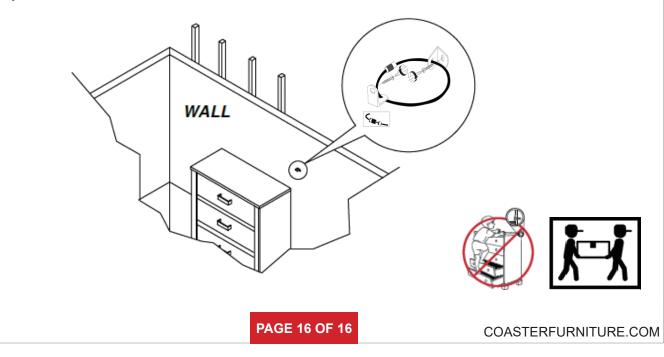

## STEP 3

Place the furniture into position so both mounting brackets are vertically in line. Lace the end of the restraint strap through the larger hole in each mounting bracket. Bring both ends together and slide the flat end through the locking end, and drag it through, until the slack is removed. Ensure that the strap is securely laced and locked.