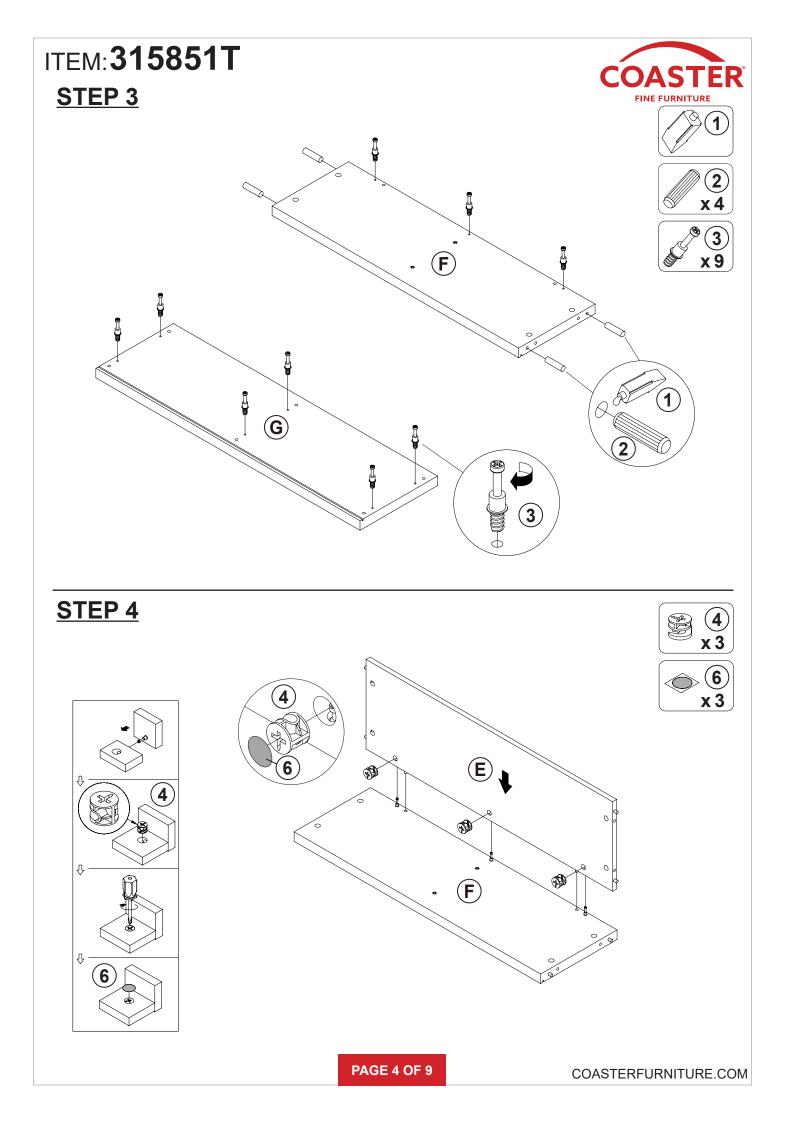

# ITEM: 315851T

#### **ASSEMBLY INSTRUCTIONS**

#### **ASSEMBLY TIPS:**

- 1. Remove hardware from box and sort by size.
- 2. Please check to see that all hardware and parts are present prior to start of assembly.
- 3. Please follow attached instructions in the same sequence as numbered to assure fast & easy assembly.