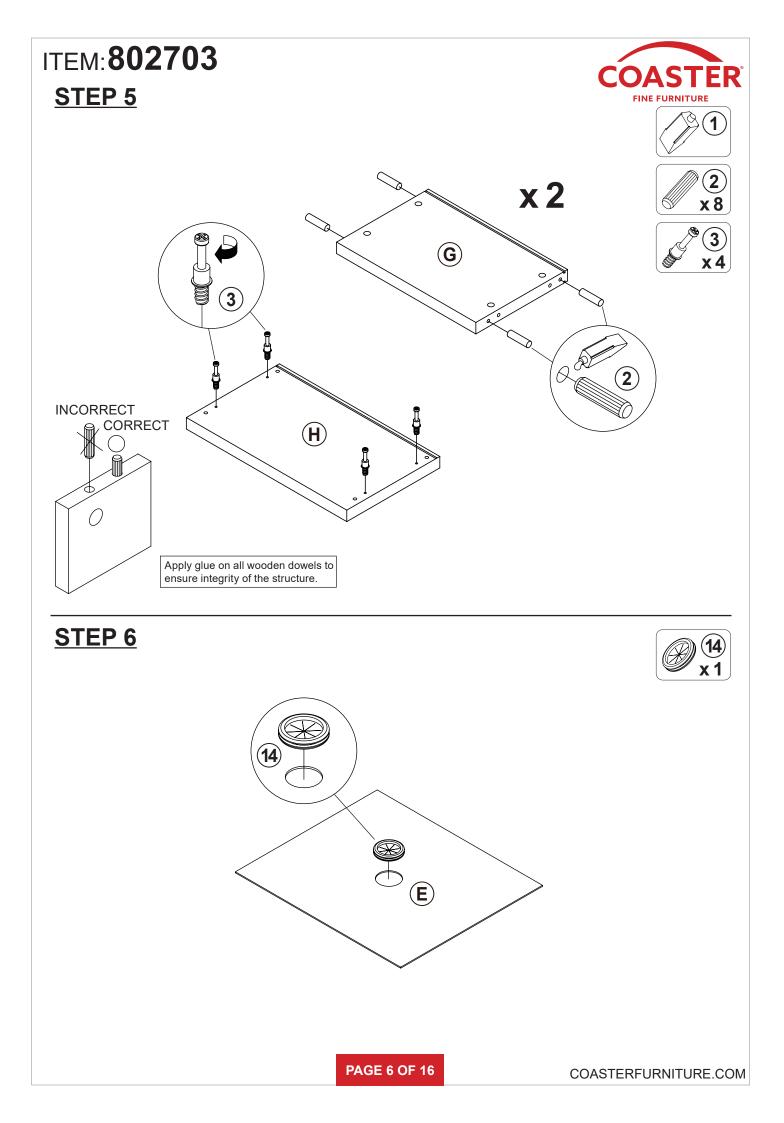

|        |    |                                             |           |       |

NOTE:

Phillips head screw driver is required in the assembly process; however, manufacturer does not provide this item.































COASTERFURNITURE.COM







## ANTI-TIPPING INSTALLMENT INSTRUCTIONS FURNITURE TIPPING RESTRAINT

#### WARNING

Injury may result from tipping furniture. This restraint may protect against tipping furniture. Do not allow children to climb on furniture. This restraint is not a substitute for proper adult supervision. Failure to detach this restraint before moving the furniture may result in injury and damage.

This restraint must be screwed to a wood stud on the wall, using the long screw provided.

### STEP 1

Secure the bracket to the back top of the unit, using the short screw provided, as shown in the drawing.



# STEP 2

Locate the wood stud on the wall, and secure the other bracket, 2 inches below the back of the unit.



## STEP 3

Place the furniture into