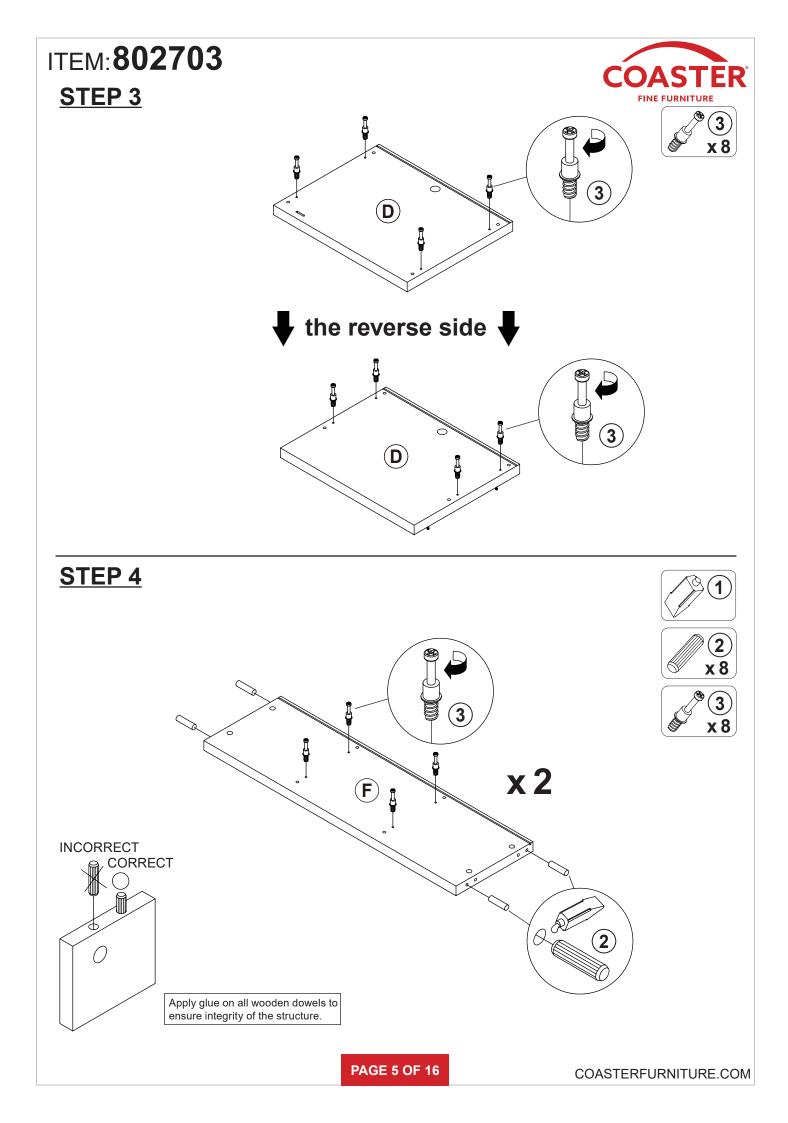

|        |    |                                             |           |       |

NOTE:

Phillips head screw driver is required in the assembly process; however, manufacturer does not provide this item.































COASTERFURNITURE.COM







## ANTI-TIPPING INSTALLMENT INSTRUCTIONS FURNITURE TIPPING RESTRAINT

#### WARNING

Injury may result from tipping furniture. This restraint may protect against tipping furniture. Do not allow children to climb on furniture. This restraint is not a substitute for proper adult supervision. Failure to detach this restraint before moving the furniture may result in injury and damage.

This restraint must be screwed to a wood stud on the wall, using the long screw provided.

### STEP 1

Secure the bracket to the back top of the unit, using the short screw provided, as shown in the drawing.



# STEP 2

Locate the wood stud on the wall, and secure the other bracket, 2 inches below the back of the unit.



## STEP 3

Place the furniture int