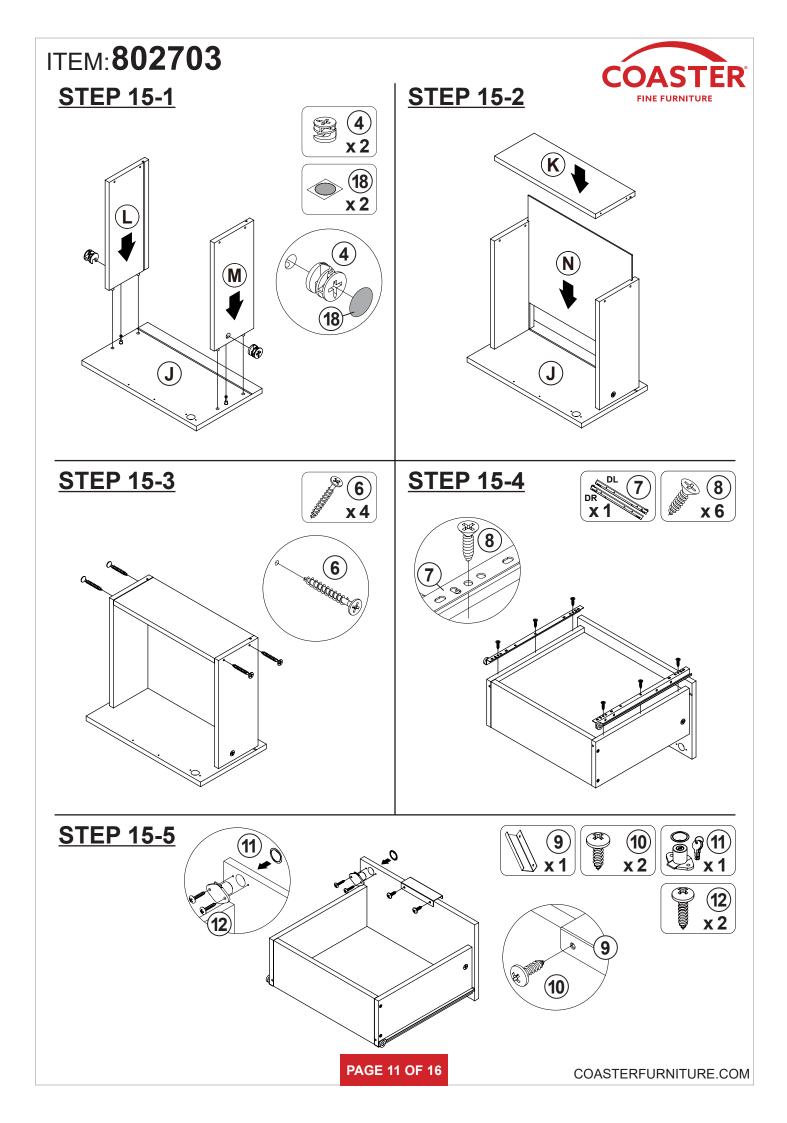

|        |    |                                             |           |       |

NOTE:

Phillips head screw driver is required in the assembly process; however, manufacturer does not provide this item.































COASTERFURNITURE.COM







## ANTI-TIPPING INSTALLMENT INSTRUCTIONS FURNITURE TIPPING RESTRAINT

#### WARNING

Injury may result from tipping furniture. This restraint may protect against tipping furniture. Do not allow children to climb on furniture. This restraint is not a substitute for proper adult supervision. Failure to detach this restraint before moving the furniture may result in injury and damage.

This restraint must be screwed to a wood stud on the wall, using the long screw provided.

### STEP 1

Secure the bracket to the back top of the unit, using the short screw provided, as shown in the drawing.



# STEP 2

Locate the wood stud on the wall, and secure the other bracket, 2 inches below the back of the unit.



## STEP 3

Place the furniture into position s