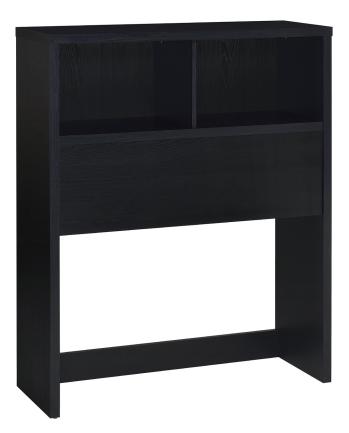

# ASSEMBLY INSTRUCTIONS COASTER FINE FURNITURE



Fine Furniture for every stage of life



REVISION 0 : 11/25/2024

PAGE 1 OF 9

COASTERFURNITURE.COM

# ITEM: 315851T



#### **ASSEMBLY INSTRUCTIONS**

#### **ASSEMBLY TIPS:**

- 1. Remove hardware from box and sort by size.
- 2. Please check to see that all hardware and parts are present prior to start of assembly.
- 3. Please follow attached instructions in the same sequence as numbered to assure fast & easy assembly.

#### WARNING! 1. Don't attem 2. This produce

Don't attempt to repair or modify parts that are broken or defective. Please contact the store immediately.
This product is for home use only and not intended for commercial establishments.



Phillips head screw driver is required in the assembly process; however, manufacturer does not provide this item.













# ITEM