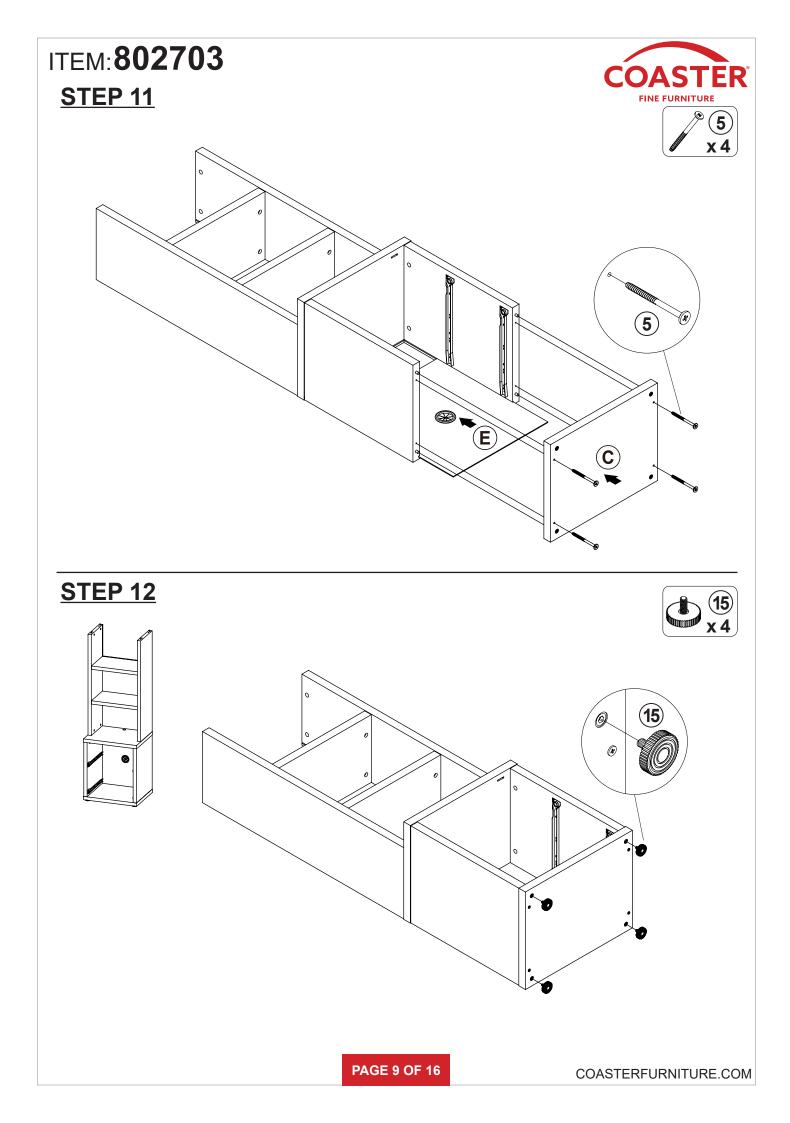

|        |    |                                             |           |       |

NOTE:

Phillips head screw driver is required in the assembly process; however, manufacturer does not provide this item.































COASTERFURNITURE.COM







## ANTI-TIPPING INSTALLMENT INSTRUCTIONS FURNITURE TIPPING RESTRAINT

#### WARNING

Injury may result from tipping furniture. This restraint may protect against tipping furniture. Do not allow children to climb on furniture. This restraint is not a substitute for proper adult supervision. Failure to detach this restraint before moving the furniture may result in injury and damage.

This restraint must be screwed to a wood stud on the wall, using the long screw provided.

### STEP 1

Secure the bracket to the back top of the unit, using the short screw provided, as shown in the drawing.



# STEP 2

Locate the wood stud on the wall, and secure the other bracket, 2 inches below the back of the unit.



## STEP 3

Place the furniture into positi