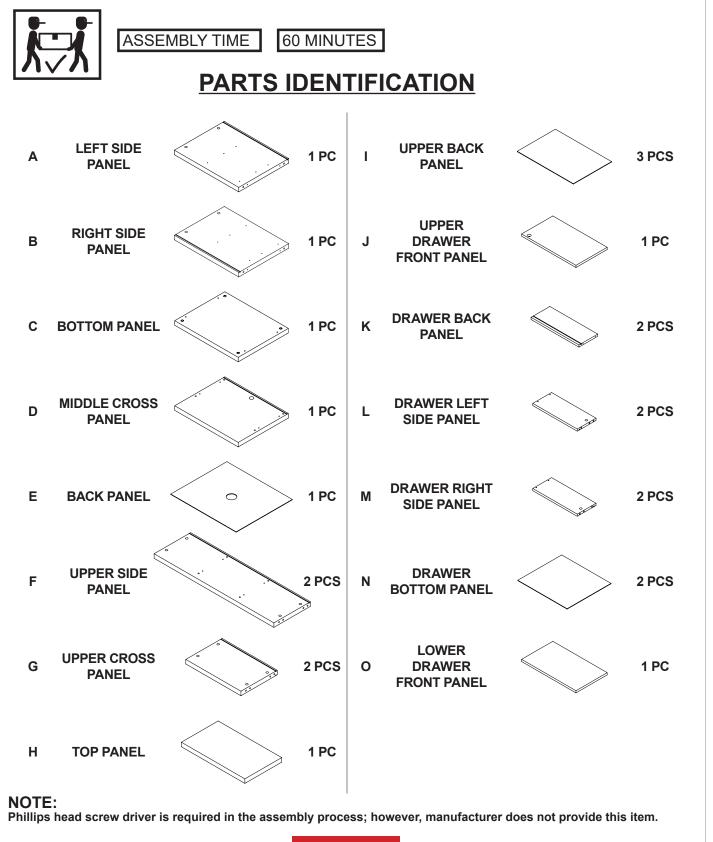

h the locking end, and drag it through, until the slack is removed. Ensure that the strap is securely laced and locked.





# ASSEMBLY INSTRUCTIONS COASTER FINE FURNITURE



Fine Furniture for every stage of life



REVISION 0 : 11/28/2024

PAGE 1 OF 16



#### **ASSEMBLY INSTRUCTIONS**

#### **ASSEMBLY TIPS:**

- 1. Remove hardware from box and sort by size.
- 2. Please check to see that all hardware and parts are present prior to start of assembly.
- 3. Please follow attached instructions in the same sequence as numbered to assure fast & easy assembly.

#### WARNING! 1. Don't attem 2. This produce

Don't attempt to repair or modify parts that are broken or defective. Please contact the store immediately.
This product is for home use only and not intended for commercial establishments.





### **HARDWARE IDENTIFICATION**

| Ζ                                                    |                              |