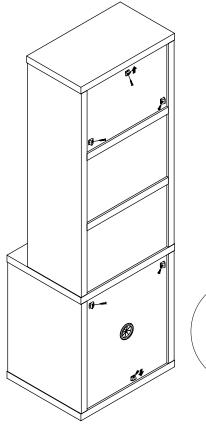

| 2 PCS  | 18 | STICKER<br>Ø 20mm                           |        | 4 PCS |

#### Z7,Z9,Z11,Z13,Z14 not included in blister packaging.

#### NOTE:

Phillips head screw driver is required in the assembly process; however, manufacturer does not provide this item.

# ITEM: **802713 STEP 1**































# STEP 3







# the reverse side







3

# ITEM: **802713 STEP 5**







**x2** 









STEP 7











# STEP 9



















# STEP 11 COASTER FINE FUNITURE STEP 11 STEP 11 STEP 11









# **STEP 15-2**









**STEP 15-4** 





**STEP 15-5** 









8 x 6





PAGE 11 OF 16

COASTERFURNITURE.COM

















K 0

**STEP 16-3** 

0





**STEP 16-4** 







**STEP 16-5** 









# ITEM:**802713 STEP 17**













# **STEP 19**

**COMPLETE** 

















Note: Dimension tolerance ±5%



# ANTI-TIPPING INSTALLMENT INSTRUCTIONS FURNITURE TIPPING RESTRAINT

#### **WARNING**

Injury may result from tipping furniture.

This restraint may protect against tipping furniture.

Do not allow children to climb on furniture.

This restraint is not a substitute for proper adult supervision.

Failure to detach this restraint before moving the furniture may result in injury and damage.

This restraint must be screwed to a wood stud on the wall, using the long screw provided.

#### STEP 1

Secure the bracket to the back top of the unit, using the short screw provided, as shown in the drawing.



## STEP 2

Locate the wood stud on the wall, and secure the other bracket, 2 inches below the back of the uni