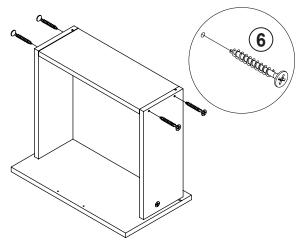

#### STEP 1

Secure the bracket to the back top of the unit, using the short screw provided, as shown in the drawing.