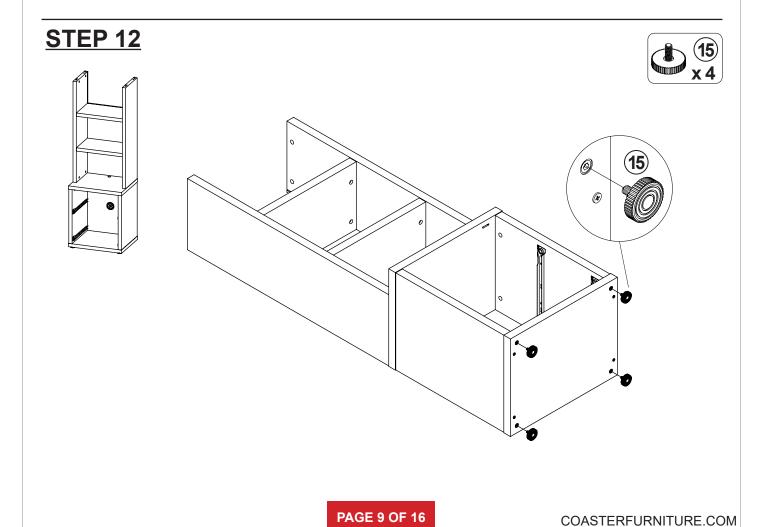

| 2 PCS  | 18 | STICKER<br>Ø 20mm                           |        | 4 PCS |

#### Z7,Z9,Z11,Z13,Z14 not included in blister packaging.

#### NOTE:

Phillips head screw driver is required in the assembly process; however, manufacturer does not provide this item.

# ITEM: **802713 STEP 1**































# STEP 3







# the reverse side







3

# ITEM: **802713 STEP 5**







**x2** 









STEP 7











# STEP 9



















# STEP 11 COASTER FINE FUNITURE STEP 11 STEP 11 STEP 11









# **STEP 15-2**









**STEP 15-4** 





**STEP 15-5** 









8 x 6





PAGE 11 OF 16

COASTERFURNITURE.COM

















K 0

**STEP 16-3** 

0





**STEP 16-4** 







**STEP 16-5** 









# ITEM:**802713 STEP 17**













# **STEP 19**

**COMPLETE** 

















Note: Dimension tolerance ±5%



# ANTI-TIPPING INSTALLMENT INSTRUCTIONS FURNITURE TIPPING RESTRAINT

#### **WARNING**

Injury may result from tipping furniture.

This restraint may protect against tipping furniture.

Do not allow children to climb on furniture.

This restraint is not a substitute for proper adult supervision.

Failure to detach this restraint before moving the furniture may result in injury and damage.

This restraint must be screwed to a wood stud on the wall, using the long s