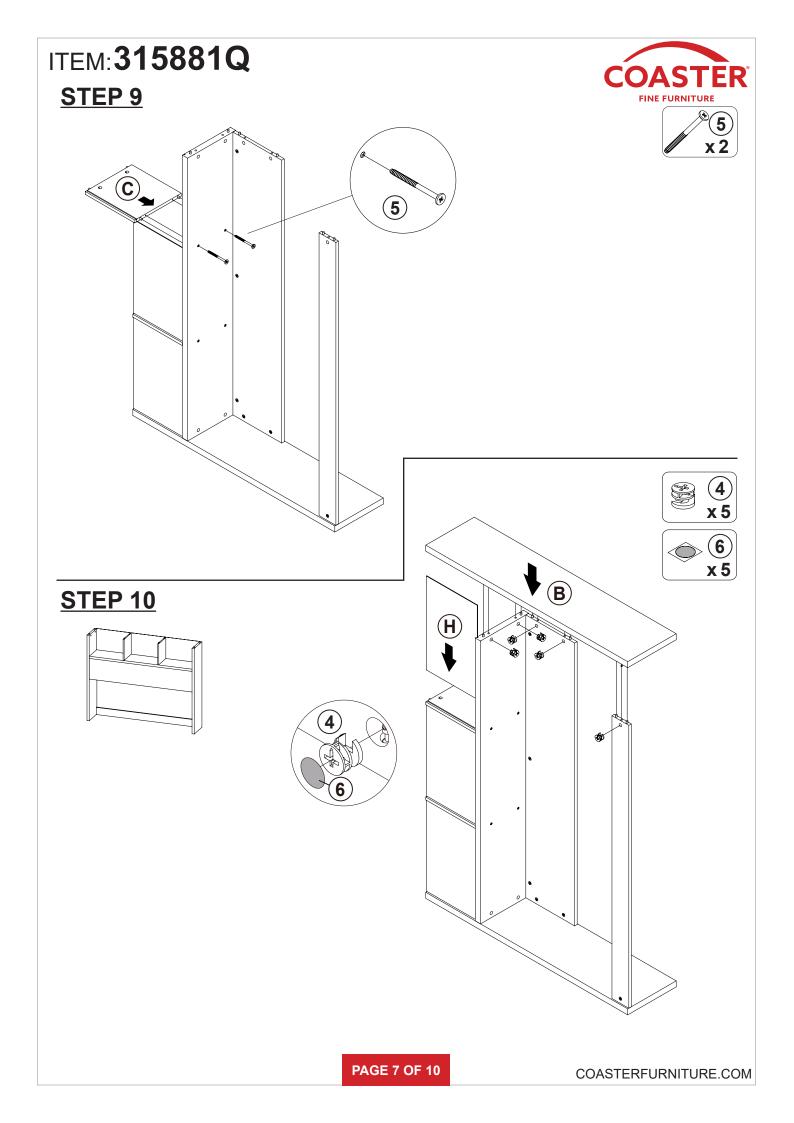

ARE IDENTIFICATION

| Z  |                          |        |        |    |                         |              |        |
|----|--------------------------|--------|--------|----|-------------------------|--------------|--------|
| NO | DESCRIPTION              | FIGURE | Q'TY   | NO | DESCRIPTION             | FIGURE       | Q'TY   |
| 1  | GLUE 40g                 |        | 1 PC   | 4  | CAM LOCK<br>Ø15x12mm SR |              | 21 PCS |
| 2  | WOODEN DOWEL<br>Ø8x30mm  |        | 28 PCS | 5  | BOLT<br>∮9.5x55mm SR    | addition (%) | 4 PCS  |
| 3  | CAM BOLT<br>Ø7x35.5mm SR |        | 21 PCS | 6  | STICKER<br>Ø20mm        |              | 4 PCS  |

#### NOTE:

Phillips head screw driver is required in the assembly process; however, manufacturer does not provide this item.













# ITEM: **315881Q STEP 11**









# **STEP 12**

**COMPLETE** 







# ITEM: 315881Q





Note: Dimension tolerance ±5%

# ITEM: 315881Q



# ANTI-TIPPING INSTALLMENT INSTRUCTIONS FURNITURE TIPPING RESTRAINT

#### **WARNING**

Injury may result from tipping furniture.

This restraint may protect against tipping furniture.

Do not allow children to climb on furniture.

This restraint is not a substitute for proper adult supervision.

Failure to detach this restraint before moving the furniture may result in injury and damage.

This restraint must be screwed to a wood stud on the wall, using the long screw provided.

#### STEP 1

Secure the bracket to the back top of the unit, using the short screw provided, as shown in the drawing.



## STEP 2

Locate the wood stud on the wall, and s