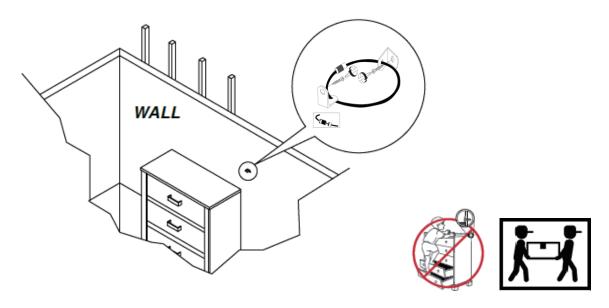

## STEP 3

Place the furniture into position so both mounting brackets are vertically in line. Lace the end of the restraint strap through the larger hole in each mounting bracket. Bring both ends together and slide the flat end through the locking end, and drag it through, until the slack is removed. Ensure that the strap is securely laced and locked.