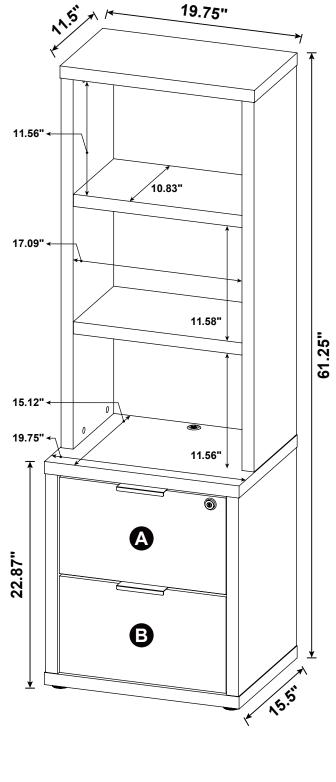

CKER<br>Ø 20mm                           |        | 4 PCS |

#### Z7,Z9,Z11,Z13,Z14 not included in blister packaging.

#### NOTE:

Phillips head screw driver is required in the assembly process; however, manufacturer does not provide this item.

# ITEM: **802713 STEP 1**































# STEP 3







# the reverse side







3

# ITEM: **802713 STEP 5**







**x2** 









STEP 7











# STEP 9



















# STEP 11 COASTER FINE FUNITURE STEP 11 STEP 11 STEP 11









# **STEP 15-2**









**STEP 15-4** 





**STEP 15-5** 









8 x 6





PAGE 11 OF 16

COASTERFURNITURE.COM

















K 0

**STEP 16-3** 

0





**STEP 16-4** 







**STEP 16-5** 









# ITEM:**802713 STEP 17**













# **STEP 19**

**COMPLETE** 

















Note: Dimension tolerance ±5%



# ANTI-TIPPING INSTALLMENT INSTRUCTIONS FURNITURE TIPPING RESTRAINT

#### **WARNING**

Injury may result from tipping furniture.

This restraint may protect against tipping furniture.

Do not allow children to climb on furniture.

This restraint is not a substitute for proper adult supervision.

Failure to detach this restraint before moving the furniture may result in injury and damage.

This restraint must be screwed to a wood stud on the wall, using the long screw provided.

#### STEP 1

Secure the bracket to the back top of the unit, using the short screw provided, as shown in the drawing.



## STEP 2

Locate the wood stud on the wall, and secure the other bracket, 2 inches below the back of the unit.



## STEP 3

Place the furniture into position s