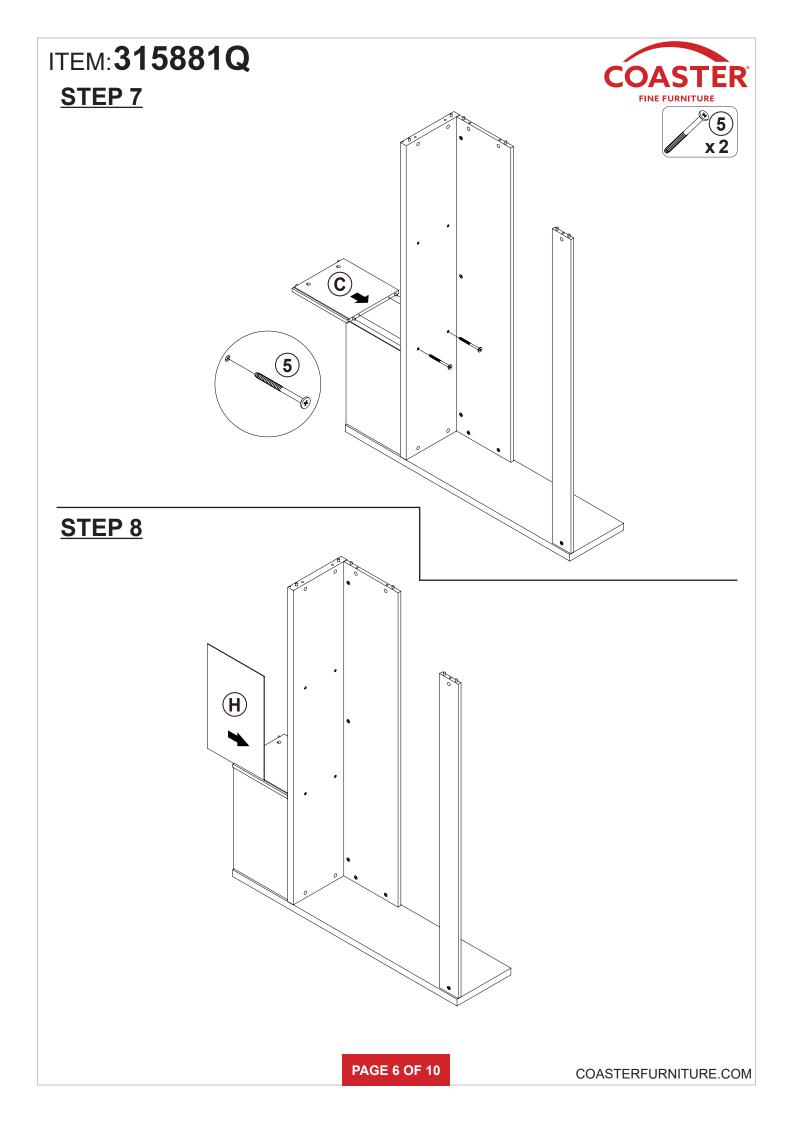

DWARE IDENTIFICATION

| Z  |                          |        |        |    |                         |              |        |
|----|--------------------------|--------|--------|----|-------------------------|--------------|--------|
| NO | DESCRIPTION              | FIGURE | Q'TY   | NO | DESCRIPTION             | FIGURE       | Q'TY   |
| 1  | GLUE 40g                 |        | 1 PC   | 4  | CAM LOCK<br>Ø15x12mm SR |              | 21 PCS |
| 2  | WOODEN DOWEL<br>Ø8x30mm  |        | 28 PCS | 5  | BOLT<br>∮9.5x55mm SR    | addition (%) | 4 PCS  |
| 3  | CAM BOLT<br>Ø7x35.5mm SR |        | 21 PCS | 6  | STICKER<br>Ø20mm        |              | 4 PCS  |

#### NOTE:

Phillips head screw driver is required in the assembly process; however, manufacturer does not provide this item.













# ITEM: **315881Q STEP 11**









# **STEP 12**

**COMPLETE** 







# ITEM: 315881Q





Note: Dimension tolerance ±5%

# ITEM: 315881Q



# ANTI-TIPPING INSTALLMENT INSTRUCTIONS FURNITURE TIPPING RESTRAINT

#### **WARNING**

Injury may result from tipping furniture.

This restraint may protect against tipping furniture.

Do not allow children to climb on furniture.

This restraint is not a substitute for proper adult supervision.

Failure to detach this restraint before moving the furniture may result in injury and damage.

This restraint must be screwed to a wood stud on the wall, using the long screw provided.

#### STEP 1

Secure the bracket to the back top of the unit, using the short screw provided, as shown in the drawing.



## STEP 2

Locate the wood stud on the wall, and