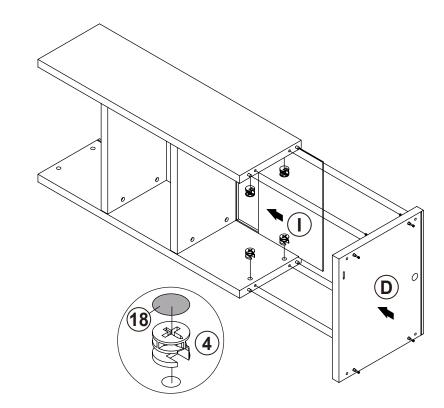

| 2 PCS  | 18 | STICKER<br>Ø 20mm                           |        | 4 PCS |

#### Z7,Z9,Z11,Z13,Z14 not included in blister packaging.

#### NOTE:

Phillips head screw driver is required in the assembly process; however, manufacturer does not provide this item.

# ITEM: **802713 STEP 1**































# STEP 3







# the reverse side







3

# ITEM: **802713 STEP 5**







**x2** 









STEP 7











# STEP 9



















# STEP 11 COASTER FINE FUNITURE STEP 11 STEP 11 STEP 11









# **STEP 15-2**









**STEP 15-4** 





**STEP 15-5** 









8 x 6





PAGE 11 OF 16

COASTERFURNITURE.COM

















K 0

**STEP 16-3** 

0





**STEP 16-4** 







**STEP 16-5** 









# ITEM:**802713 STEP 17**













# **STEP 19**

**COMPLETE** 

















Note: Dimension tolerance ±5%



# ANTI-TIPPING INSTALLMENT INSTRUCTIONS FURNITURE TIPPING RESTRAINT

#### **WARNING**

Injury may result from tipping furniture.

This restraint may protect against tipping furniture.

Do not allow children to climb on furniture.

This restraint is not a substitute for proper adult supervision.

Failure to detach this restraint before moving the furniture may result in injury and damage.

This restr