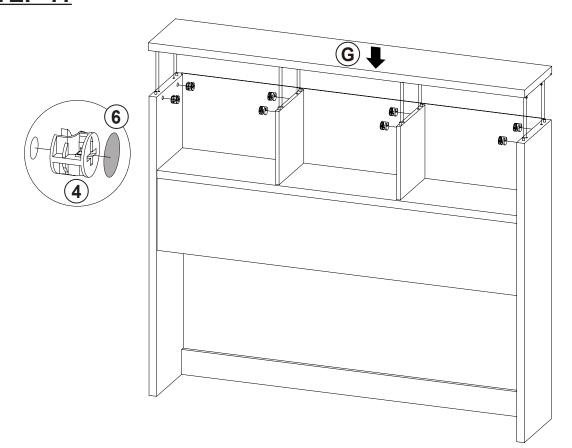

|        |        |    |                         |              |        |
|----|--------------------------|--------|--------|----|-------------------------|--------------|--------|
| NO | DESCRIPTION              | FIGURE | Q'TY   | NO | DESCRIPTION             | FIGURE       | Q'TY   |
| 1  | GLUE 40g                 |        | 1 PC   | 4  | CAM LOCK<br>Ø15x12mm SR |              | 21 PCS |
| 2  | WOODEN DOWEL<br>Ø8x30mm  |        | 28 PCS | 5  | BOLT<br>∮9.5x55mm SR    | addition (%) | 4 PCS  |
| 3  | CAM BOLT<br>Ø7x35.5mm SR |        | 21 PCS | 6  | STICKER<br>Ø20mm        |              | 4 PCS  |

#### NOTE:

Phillips head screw driver is required in the assembly process; however, manufacturer does not provide this item.













# ITEM: **315881Q STEP 11**









# **STEP 12**

**COMPLETE** 







# ITEM: 315881Q





Note: Dimension tolerance ±5%

# ITEM: 315881Q



# ANTI-TIPPING INSTALLMENT INSTRUCTIONS FURNITURE TIPPING RESTRAINT

#### **WARNING**

Injury may result from tipping furniture.

This restraint may protect against tipping furniture.

Do not allow children to climb on furniture.

This restraint is not a substitute for proper adult supervision.

Failure to detach this restraint before moving the furniture may result in injury and damage.

This restraint must be screwed to a wood stud on the wall, using the long screw provided.

#### STEP 1

Secure the bracket to the back top of the unit, using the short screw provided, as shown in the drawing.



## STEP 2

Locate the wood stud on the wall, and secure the other bracket, 2 inches bel