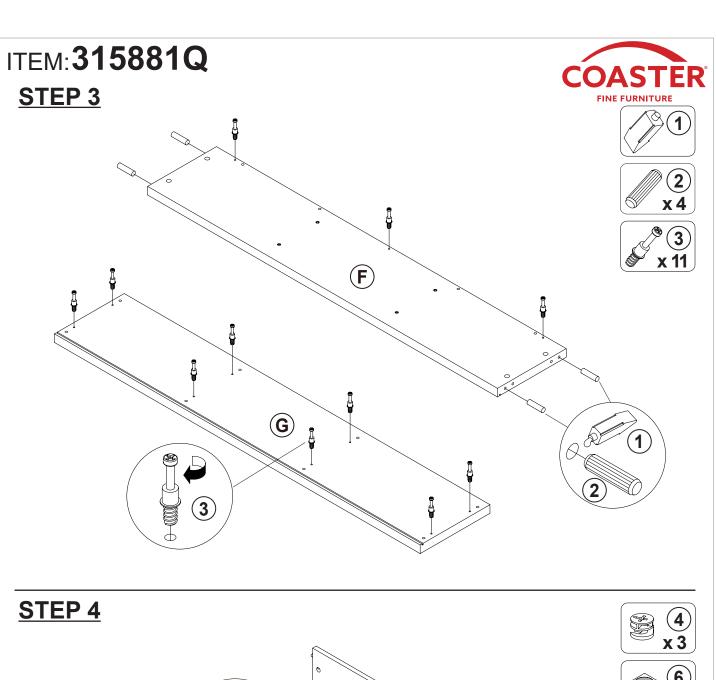

## HARDWARE IDENTIFICATION

| Z  |                          |        |        |    |                         |              |        |
|----|--------------------------|--------|--------|----|-------------------------|--------------|--------|
| NO | DESCRIPTION              | FIGURE | Q'TY   | NO | DESCRIPTION             | FIGURE       | Q'TY   |
| 1  | GLUE 40g                 |        | 1 PC   | 4  | CAM LOCK<br>Ø15x12mm SR |              | 21 PCS |
| 2  | WOODEN DOWEL<br>Ø8x30mm  |        | 28 PCS | 5  | BOLT<br>∮9.5x55mm SR    | addition (%) | 4 PCS  |
| 3  | CAM BOLT<br>Ø7x35.5mm SR |        | 21 PCS | 6  | STICKER<br>Ø20mm        |              | 4 PCS  |

#### NOTE:

Phillips head screw driver is required in the assembly process; however, manufacturer does not provide this item.













# ITEM: **315881Q STEP 11**









# **STEP 12**

**COMPLETE** 







# ITEM: 315881Q





Note: Dimension tolerance ±5%

# ITEM: 315881Q



# ANTI-TIPPING INSTALLMENT INSTRUCTIONS FURNITURE TIPPING RESTRAINT

#### **WARNING**

Injury may result from tipping furniture.

This restraint may protect against tipping furniture.

Do not allow children to climb on furniture.

This restraint is not a substitute for proper adult supervision.

Failure to detach this restraint before moving the furniture may result in injury and damage.

This restraint must be screwed to a wood stud on the wall, using the long screw provided.

#### STEP 1

Secure the bracket to the back top of the unit, using the short screw provided, as shown in the drawing.



## STEP 2

Locate the wood stud on the wal