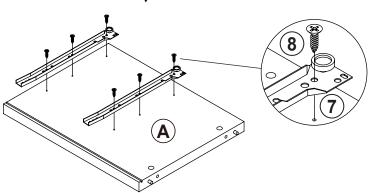

| 2 PCS  | 18 | STICKER<br>Ø 20mm                           |        | 4 PCS |

#### Z7,Z9,Z11,Z13,Z14 not included in blister packaging.

#### NOTE:

Phillips head screw driver is required in the assembly process; however, manufacturer does not provide this item.

# ITEM: **802713 STEP 1**































# STEP 3







# the reverse side







3

# ITEM: **802713 STEP 5**







**x2** 









STEP 7











# STEP 9



















# STEP 11 COASTER FINE FUNITURE STEP 11 STEP 11 STEP 11









# **STEP 15-2**









**STEP 15-4** 





**STEP 15-5** 









8 x 6





PAGE 11 OF 16

COASTERFURNITURE.COM

















K 0

**STEP 16-3** 

0





**STEP 16-4** 







**STEP 16-5** 









# ITEM:**802713 STEP 17**













# **STEP 19**

**COMPLETE** 

















Note: Dimension tolerance ±5%



# ANTI-TIPPING INSTALLMENT INSTRUCTIONS FURNITURE TIPPING RESTRAINT

#### **WARNING**

Injury may result from tipping furniture.

This restraint may protect against tipping furniture.

Do not allow children to climb on furniture.

This restraint is no