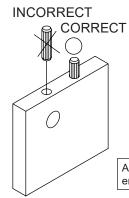

#### STEP 1

Secure the bracket to the back top of the unit, using the short screw provided, as shown in the drawing.

## STEP 2

Locate the wood stud on the wall, and secure the other bracket, 2 inches below the back of the unit.

## STEP 3

Place the furniture into position so both mounting brackets are vertically in line. Lace the end of the restraint strap through the larger hole in each mounting bracket. Bring both ends together and slide the flat end through the locking end, and drag it through, until the slack is removed. Ensure that the strap is securely laced and locked.