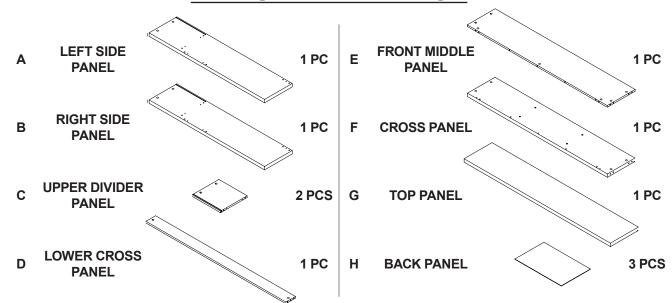

# ASSEMBLY INSTRUCTIONS COASTER FINE FURNITURE



Fine Furniture for every stage of life

315881Q QUEEN HEADBOARD

REVISION 0: 11/25/2024

**PAGE 1 OF 10** 

COASTERFURNITURE.COM

# ITEM: 315881Q

#### **ASSEMBLY INSTRUCTIONS**

#### **ASSEMBLY TIPS:**

1. Remove hardware from box and sort by size.

2. Please check to see that all hardware and parts are present prior to start of assembly.

3. Please follow attached instructions in the same sequence as numbered to assure fast & easy assembly.



#### WARNING!

1. Don't attempt to repair or modify parts that are broken or defective. Please contact the store immediately. 2. This product is for home use only and not intended for commercial establishments.



ASSEMBLY TIME

30 MINUTES

#### PARTS IDENTIFICATION



### HARDWARE IDENTIFICATION

| Z  |                          |        |        |    |                         |              |        |
|----|--------------------------|--------|--------|----|-------------------------|--------------|--------|
| NO | DESCRIPTION              | FIGURE | Q'TY   | NO | DESCRIPTION             | FIGURE       | Q'TY   |
| 1  | GLUE 40g                 |        | 1 PC   | 4  | CAM LOCK<br>Ø15x12mm SR |              | 21 PCS |
| 2  | WOODEN DOWEL<br>Ø8x30mm  |        | 28 PCS | 5  | BOLT<br>∮9.5x55mm SR    | addition (%) | 4 PCS  |
| 3  | CAM BOLT<br>Ø7x35.5mm SR |        | 21 PCS | 6  | STICKER<br>Ø20mm        |              | 4 PCS  |

#### NOTE:

Phillips head screw driver is required in the assembly process; however, manufacturer does not provide this item.