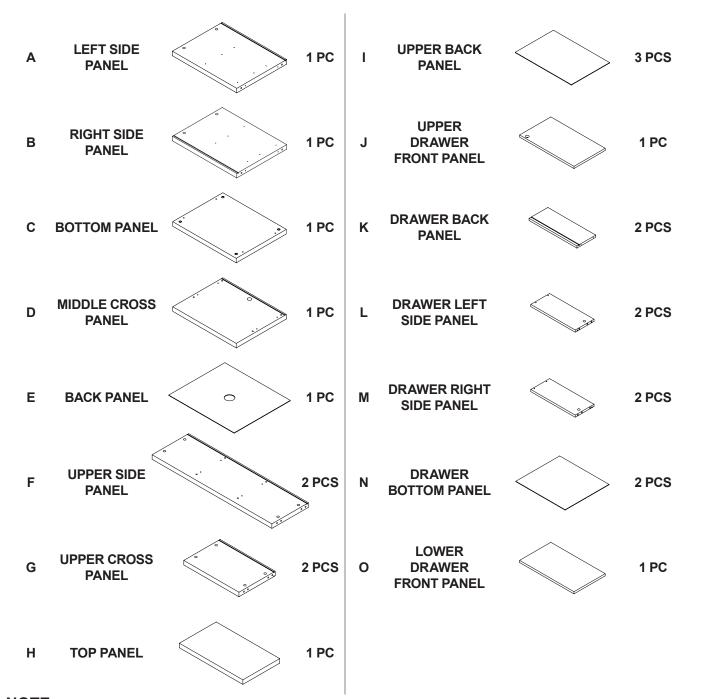

h the locking end, and drag it through, until the slack is removed. Ensure that the strap is securely laced and locked.





# ASSEMBLY INSTRUCTIONS COASTER FINE FURNITURE



Fine Furniture for every stage of life

802713 *BOOKCASE* 

#### **ASSEMBLY INSTRUCTIONS**

#### **ASSEMBLY TIPS:**

- 1. Remove hardware from box and sort by size.
- 2. Please check to see that all hardware and parts are present prior to start of assembly.
- 3. Please follow attached instructions in the same sequence as numbered to assure fast & easy assembly.



#### WARNING!

1. Don't attempt to repair or modify parts that are broken or defective. Please contact the store immediately. 2. This product is for home use only and not intended for commercial establishments.



ASSEMBLY TIME



#### PARTS IDENTIFICATION



#### NOTE:

Phillips head screw driver is required in the assembly process; however, manufacturer does not provide this item.



## **HARDWARE IDENTIFICATION**

| Z  |                              |