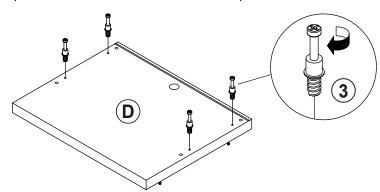

| 2 PCS  | 18 | STICKER<br>Ø 20mm                           |        | 4 PCS |

#### Z7,Z9,Z11,Z13,Z14 not included in blister packaging.

#### NOTE:

Phillips head screw driver is required in the assembly process; however, manufacturer does not provide this item.

# ITEM: **802713 STEP 1**































# STEP 3







# the reverse side







3

# ITEM: **802713 STEP 5**







**x2** 









STEP 7











# STEP 9



















# STEP 11 COASTER FINE FUNITURE STEP 11 STEP 11 STEP 11









# **STEP 15-2**









**STEP 15-4** 





**STEP 15-5** 









8 x 6





PAGE 11 OF 16

COASTERFURNITURE.COM

















K 0

**STEP 16-3** 

0





**STEP 16-4** 







**STEP 16-5** 









# ITEM:**802713 STEP 17**













# **STEP 19**

**COMPLETE** 

















Note: Dimension tolerance ±5%



# ANTI-TIPPING INSTALLMENT INSTRUCTIONS FURNITURE TIPPING RESTRAINT

#### **WARNING**

Injury may result from tipping furniture.

This restraint may protect against tipping furniture.

Do not allow children to climb on furniture.

This restraint is not a substitute for proper adult supervision.

Failure