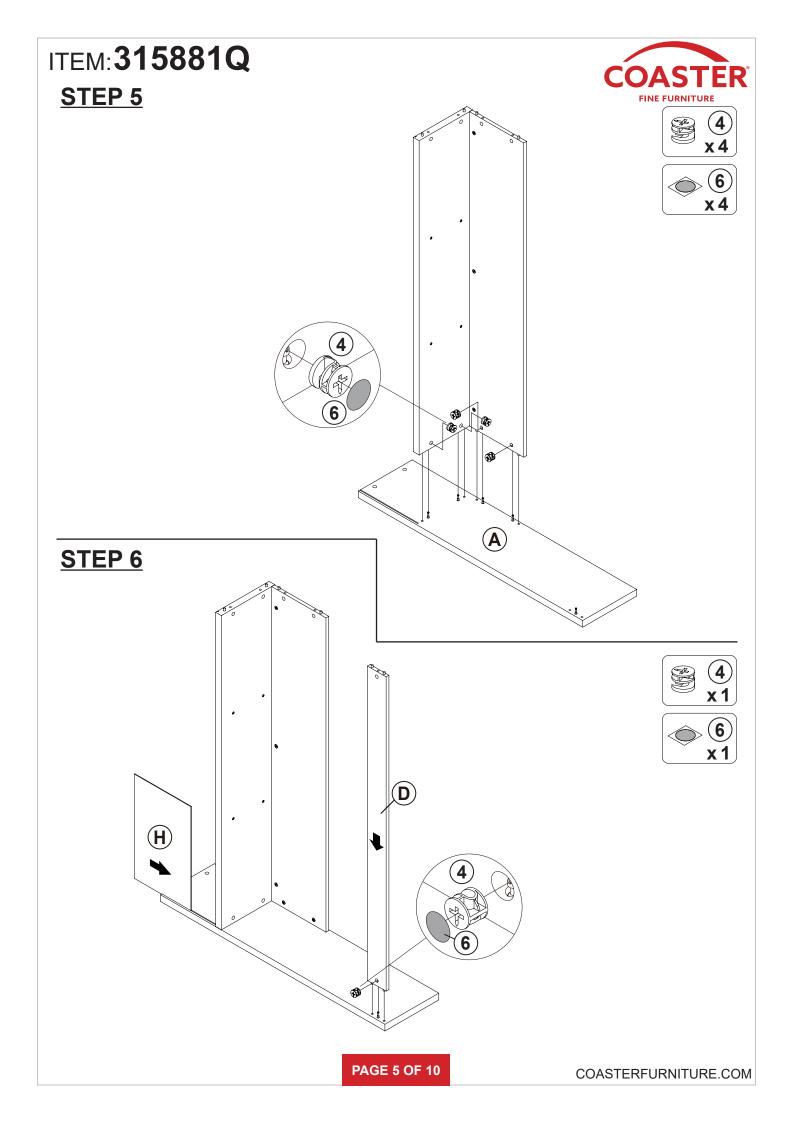

ARDWARE IDENTIFICATION

| Z  |                          |        |        |    |                         |              |        |
|----|--------------------------|--------|--------|----|-------------------------|--------------|--------|
| NO | DESCRIPTION              | FIGURE | Q'TY   | NO | DESCRIPTION             | FIGURE       | Q'TY   |
| 1  | GLUE 40g                 |        | 1 PC   | 4  | CAM LOCK<br>Ø15x12mm SR |              | 21 PCS |
| 2  | WOODEN DOWEL<br>Ø8x30mm  |        | 28 PCS | 5  | BOLT<br>∮9.5x55mm SR    | addition (%) | 4 PCS  |
| 3  | CAM BOLT<br>Ø7x35.5mm SR |        | 21 PCS | 6  | STICKER<br>Ø20mm        |              | 4 PCS  |

#### NOTE:

Phillips head screw driver is required in the assembly process; however, manufacturer does not provide this item.













# ITEM: **315881Q STEP 11**









# **STEP 12**

**COMPLETE** 







# ITEM: 315881Q





Note: Dimension tolerance ±5%

# ITEM: 315881Q



# ANTI-TIPPING INSTALLMENT INSTRUCTIONS FURNITURE TIPPING RESTRAINT

#### **WARNING**

Injury may result from tipping furniture.

This restraint may protect against tipping furniture.

Do not allow children to climb on furniture.

This restraint is not a substitute for proper adult supervision.

Failure to detach this restraint before moving the furniture may result in injury and damage.

This restraint must be screwed to a wood stud on the wall, using the long screw provided.

#### STEP 1

Secure the bracket to the back top of the unit, using the short screw provided, as shown in the drawing.



## STEP 2

Locate the wood stud on the wall, a