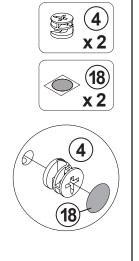

## **HARDWARE IDENTIFICATION**

| Z  |                              |                                                                                                                                                                                                                                                                                                                                                                                                                                                                                                                                                                                                                                                                                                                                                                                                                                                                                                                                                                                                                                                                                                                                                                                                                                                                                                                                                                                                                                                                                                                                                                                                                                                                                                                                                                                                                                                                                                                                                                                                                                                                                                                                |        |    |                                             |        |       |
|----|------------------------------|--------------------------------------------------------------------------------------------------------------------------------------------------------------------------------------------------------------------------------------------------------------------------------------------------------------------------------------------------------------------------------------------------------------------------------------------------------------------------------------------------------------------------------------------------------------------------------------------------------------------------------------------------------------------------------------------------------------------------------------------------------------------------------------------------------------------------------------------------------------------------------------------------------------------------------------------------------------------------------------------------------------------------------------------------------------------------------------------------------------------------------------------------------------------------------------------------------------------------------------------------------------------------------------------------------------------------------------------------------------------------------------------------------------------------------------------------------------------------------------------------------------------------------------------------------------------------------------------------------------------------------------------------------------------------------------------------------------------------------------------------------------------------------------------------------------------------------------------------------------------------------------------------------------------------------------------------------------------------------------------------------------------------------------------------------------------------------------------------------------------------------|--------|----|---------------------------------------------|--------|-------|
| NO | DESCRIPTION                  | FIGURE                                                                                                                                                                                                                                                                                                                                                                                                                                                                                                                                                                                                                                                                                                                                                                                                                                                                                                                                                                                                                                                                                                                                                                                                                                                                                                                                                                                                                                                                                                                                                                                                                                                                                                                                                                                                                                                                                                                                                                                                                                                                                                                         | Q'TY   | NO | DESCRIPTION                                 | FIGURE | Q'TY  |
| 1  | GLUE 40g                     |                                                                                                                                                                                                                                                                                                                                                                                                                                                                                                                                                                                                                                                                                                                                                                                                                                                                                                                                                                                                                                                                                                                                                                                                                                                                                                                                                                                                                                                                                                                                                                                                                                                                                                                                                                                                                                                                                                                                                                                                                                                                                                                                | 1 PC   | 10 | HANDLE SCREW<br>Ø3x15mm BLK                 |        | 4 PCS |
| 2  | WOODEN DOWEL<br>Ø8x30mm      |                                                                                                                                                                                                                                                                                                                                                                                                                                                                                                                                                                                                                                                                                                                                                                                                                                                                                                                                                                                                                                                                                                                                                                                                                                                                                                                                                                                                                                                                                                                                                                                                                                                                                                                                                                                                                                                                                                                                                                                                                                                                                                                                | 32 PCS | 11 | LOCKER                                      |        | 1 PC  |
| 3  | CAM BOLT<br>Ø7x35.5mm SR     |                                                                                                                                                                                                                                                                                                                                                                                                                                                                                                                                                                                                                                                                                                                                                                                                                                                                                                                                                                                                                                                                                                                                                                                                                                                                                                                                                                                                                                                                                                                                                                                                                                                                                                                                                                                                                                                                                                                                                                                                                                                                                                                                | 24 PCS | 12 | SCREW<br>Ø3 x 18mm BLK                      |        | 2 PCS |
| 4  | CAM LOCK<br>Ø15x12mm SR      |                                                                                                                                                                                                                                                                                                                                                                                                                                                                                                                                                                                                                                                                                                                                                                                                                                                                                                                                                                                                                                                                                                                                                                                                                                                                                                                                                                                                                                                                                                                                                                                                                                                                                                                                                                                                                                                                                                                                                                                                                                                                                                                                | 24 PCS | 13 | TYPEA+C<br>ELECTRICAL<br>SOCKET             |        | 1 PC  |
| 5  | BOLT<br>ø9.5x55mm SR         | <b>Manage</b> (See                                                                                                                                                                                                                                                                                                                                                                                                                                                                                                                                                                                                                                                                                                                                                                                                                                                                                                                                                                                                                                                                                                                                                                                                                                                                                                                                                                                                                                                                                                                                                                                                                                                                                                                                                                                                                                                                                                                                                                                                                                                                                                             | 4 PCS  | 14 | PLASTIC COVER<br>Ø 52mm                     |        | 1 PC  |
| 6  | SCREW<br>Ø 4.3x35mm SR       | Market Market Company of the Company | 8 PCS  | 15 | FOOTHOLD                                    |        | 4 PCS |
| 7  | GLIDES<br>L = 350mm BLK      | CL C                                                                                                                                                                                                                                                                                                                                                                                                                                                                                                                                                                                                                                                                                                                                                                                                                                                                                                                                                                                                                                                                                                                                                                                                                                                                                                                                                                                                                                                                                                                                                                                                                                                                                                                                                                                                                                                                                                                                                                                                                                                                                       | 2 PCS  | 16 | BACK PANEL<br>SUPPORT                       |        | 6 PCS |
| 8  | GLIDES SCREW<br>Ø 3x12mm BLK |                                                                                                                                                                                                                                                                                                                                                                                                                                                                                                                                                                                                                                                                                                                                                                                                                                                                                                                                                                                                                                                                                                                                                                                                                                                                                                                                                                                                                                                                                                                                                                                                                                                                                                                                                                                                                                                                                                                                                                                                                                                                                                                                | 24 PCS | 17 | BACK PANEL<br>SUPPORT SCREW<br>Ø3 x 19mm SR |        | 6 PCS |
| 9  | HANDLE<br>L=120mm BLK        |                                                                                                                                                                                                                                                                                                                                                                                                                                                                                                                                                                                                                                                                                                                                                                                                                                                                                                                                                                                                                                                                                                                                                                                                                                                                                                                                                                                                                                                                                                                                                                                                                                                                                                                                                                                                                                                                                                                                                                                                                                                                                                                                | 2 PCS  | 18 | STICKER<br>Ø 20mm                           |        | 4 PCS |

# **STEP 15-2**

**STEP 15-4** 

**STEP 15-5** 

8 x 6

PAGE 11 OF 16

COASTERFURNITURE.COM

K 0

**STEP 16-3** 