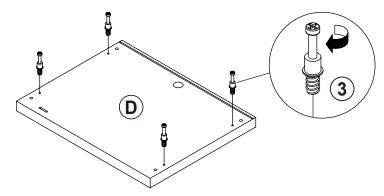

| 2 PCS  | 18 | STICKER<br>Ø 20mm                           |        | 4 PCS |

#### Z7,Z9,Z11,Z13,Z14 not included in blister packaging.

#### NOTE:

Phillips head screw driver is required in the assembly process; however, manufacturer does not provide this item.

# ITEM: **802713 STEP 1**































# STEP 3







# the reverse side







3

# ITEM: **802713 STEP 5**







**x2** 









STEP 7











# STEP 9



















# STEP 11 COASTER FINE FUNITURE STEP 11 STEP 11 STEP 11









# **STEP 15-2**









**STEP 15-4** 





**STEP 15-5** 









8 x 6





PAGE 11 OF 16

COASTERFURNITURE.COM

















K 0

**STEP 16-3** 

0





**STEP 16-4** 







**STEP 16-5** 









# ITEM:**802713 STEP 17**













# **STEP 19**

**COMPLETE** 

















Note: Dimension tolerance ±5%



# ANTI-TIPPING INSTALLMENT INSTRUCTIONS FURNITURE TIPPING RESTRAINT

#### **WARNING**

Injury may result from tipping furniture.

This restraint may protect against tipping furniture.

Do not allow children to climb on furniture.

This restraint is not a substitute for proper adult