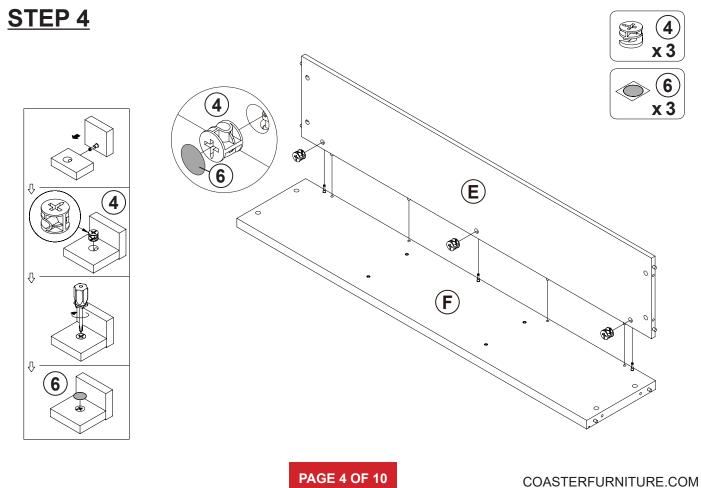

HARDWARE IDENTIFICATION

| Z  |                          |        |        |    |                         |              |        |
|----|--------------------------|--------|--------|----|-------------------------|--------------|--------|
| NO | DESCRIPTION              | FIGURE | Q'TY   | NO | DESCRIPTION             | FIGURE       | Q'TY   |
| 1  | GLUE 40g                 |        | 1 PC   | 4  | CAM LOCK<br>Ø15x12mm SR |              | 21 PCS |
| 2  | WOODEN DOWEL<br>Ø8x30mm  |        | 28 PCS | 5  | BOLT<br>∮9.5x55mm SR    | addition (%) | 4 PCS  |
| 3  | CAM BOLT<br>Ø7x35.5mm SR |        | 21 PCS | 6  | STICKER<br>Ø20mm        |              | 4 PCS  |

#### NOTE:

Phillips head screw driver is required in the assembly process; however, manufacturer does not provide this item.













# ITEM: **315881Q STEP 11**









# **STEP 12**

**COMPLETE** 







# ITEM: 315881Q





Note: Dimension tolerance ±5%

# ITEM: 315881Q



# ANTI-TIPPING INSTALLMENT INSTRUCTIONS FURNITURE TIPPING RESTRAINT

#### **WARNING**

Injury may result from tipping furniture.

This restraint may protect against tipping furniture.

Do not allow children to climb on furniture.

This restraint is not a substitute for proper adult supervision.

Failure to detach this restraint before moving the furniture may result in injury and damage.

This restraint must be screwed to a wood stud on the wall, using the long screw provided.

#### STEP 1

Secure the bracket to the back top of the unit, using the short screw provided, as shown in the drawing.



## STEP 2

Locate the wood stud on the wall,