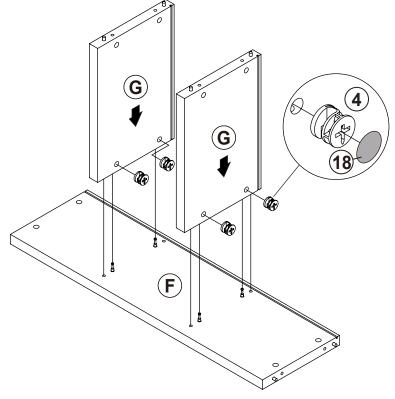

| 2 PCS  | 18 | STICKER<br>Ø 20mm                           |        | 4 PCS |

#### Z7,Z9,Z11,Z13,Z14 not included in blister packaging.

#### NOTE:

Phillips head screw driver is required in the assembly process; however, manufacturer does not provide this item.

# ITEM: **802713 STEP 1**































# STEP 3







# the reverse side







3

# ITEM: **802713 STEP 5**







**x2** 









STEP 7











# STEP 9



















# STEP 11 COASTER FINE FUNITURE STEP 11 STEP 11 STEP 11









# **STEP 15-2**









**STEP 15-4** 





**STEP 15-5** 









8 x 6





PAGE 11 OF 16

COASTERFURNITURE.COM

















K 0

**STEP 16-3** 

0





**STEP 16-4** 







**STEP 16-5** 









# ITEM:**802713 STEP 17**













# **STEP 19**

**COMPLETE** 

















Note: Dimension tolerance ±5%



# ANTI-TIPPING INSTALLMENT INSTRUCTIONS FURNITURE TIPPING RESTRAINT

#### **WARNING**

Injury may result from tipping furniture.

This restraint may protect against tipping furniture.

Do not allow children to climb on furniture.

This restraint is not a substitute for proper adult supervision.

Failure to detach this restraint before moving the furniture may result in in