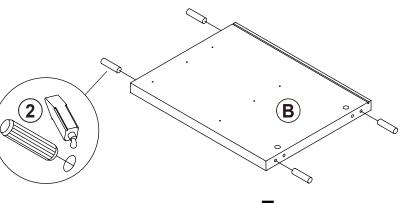

| 2 PCS  | 18 | STICKER<br>Ø 20mm                           |        | 4 PCS |

#### Z7,Z9,Z11,Z13,Z14 not included in blister packaging.

#### NOTE:

Phillips head screw driver is required in the assembly process; however, manufacturer does not provide this item.

# ITEM: **802713 STEP 1**































# STEP 3







# the reverse side







3

# ITEM: **802713 STEP 5**







**x2** 









STEP 7











# STEP 9



















# STEP 11 COASTER FINE FUNITURE STEP 11 STEP 11 STEP 11









# **STEP 15-2**









**STEP 15-4** 





**STEP 15-5** 









8 x 6





PAGE 11 OF 16

COASTERFURNITURE.COM

















K 0

**STEP 16-3** 

0





**STEP 16-4** 







**STEP 16-5** 









# ITEM:**802713 STEP 17**













# **STEP 19**

**COMPLETE** 

















Note: Dimension tolerance ±5%



# ANTI-TIPPING INSTALLMENT INSTRUCTIONS FURNITURE TIPPING RESTRAINT

#### **WARNING**

Injury may result from tipping furniture.

This restraint may protect against tipping furniture.

Do not allow children to climb on furniture.

This restraint is not a