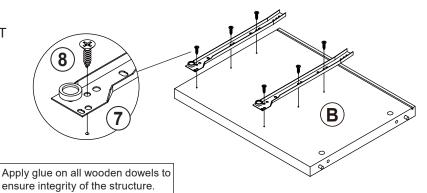

| 2 PCS  | 18 | STICKER<br>Ø 20mm                           |        | 4 PCS |

#### Z7,Z9,Z11,Z13,Z14 not included in blister packaging.

#### NOTE:

Phillips head screw driver is required in the assembly process; however, manufacturer does not provide this item.

# ITEM: **802713 STEP 1**































# STEP 3







# the reverse side







3

# ITEM: **802713 STEP 5**







**x2** 









STEP 7











# STEP 9



















# STEP 11 COASTER FINE FUNITURE STEP 11 STEP 11 STEP 11









# **STEP 15-2**









**STEP 15-4** 





**STEP 15-5** 









8 x 6





PAGE 11 OF 16

COASTERFURNITURE.COM

















K 0

**STEP 16-3** 

0





**STEP 16-4** 







**STEP 16-5** 









# ITEM:**802713 STEP 17**













# **STEP 19**

**COMPLETE** 

















Note: Dimension tolerance ±5%



# ANTI-TIPPING INSTALLMENT INSTRUCTIONS FURNITURE TIPPING RESTRAINT

#### **WARNING**

Injury may result from tipping furniture.

This restraint may protect against tipping furniture.

Do not allow children to climb on furniture.

This restraint is not a substitute f