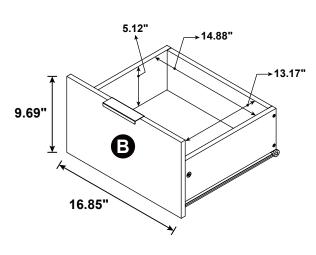

TICKER<br>Ø 20mm                           |        | 4 PCS |

#### Z7,Z9,Z11,Z13,Z14 not included in blister packaging.

#### NOTE:

Phillips head screw driver is required in the assembly process; however, manufacturer does not provide this item.

# ITEM: **802713 STEP 1**































# STEP 3







# the reverse side







3

# ITEM: **802713 STEP 5**







**x2** 









STEP 7











# STEP 9



















# STEP 11 COASTER FINE FUNITURE STEP 11 STEP 11 STEP 11









# **STEP 15-2**









**STEP 15-4** 





**STEP 15-5** 









8 x 6





PAGE 11 OF 16

COASTERFURNITURE.COM

















K 0

**STEP 16-3** 

0





**STEP 16-4** 







**STEP 16-5** 









# ITEM:**802713 STEP 17**













# **STEP 19**

**COMPLETE** 

















Note: Dimension tolerance ±5%



# ANTI-TIPPING INSTALLMENT INSTRUCTIONS FURNITURE TIPPING RESTRAINT

#### **WARNING**

Injury may result from tipping furniture.

This restraint may protect against tipping furniture.

Do not allow children to climb on furniture.

This restraint is not a substitute for proper adult supervision.

Failure to detach this restraint before moving the furniture may result in injury and damage.

This restraint must be screwed to a wood stud on the wall, using the long screw provided.

#### STEP 1

Secure the bracket to the back top of the unit, using the short screw provided, as shown in the drawing.



## STEP 2

Locate the wood stud on the wall, and secure the other bracket, 2 inches below the back of the unit.



## STEP 3

Place the furniture into position