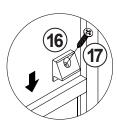

#### STEP 1

Secure the bracket to the back top of the unit, using the short screw provided, as shown in the drawing.