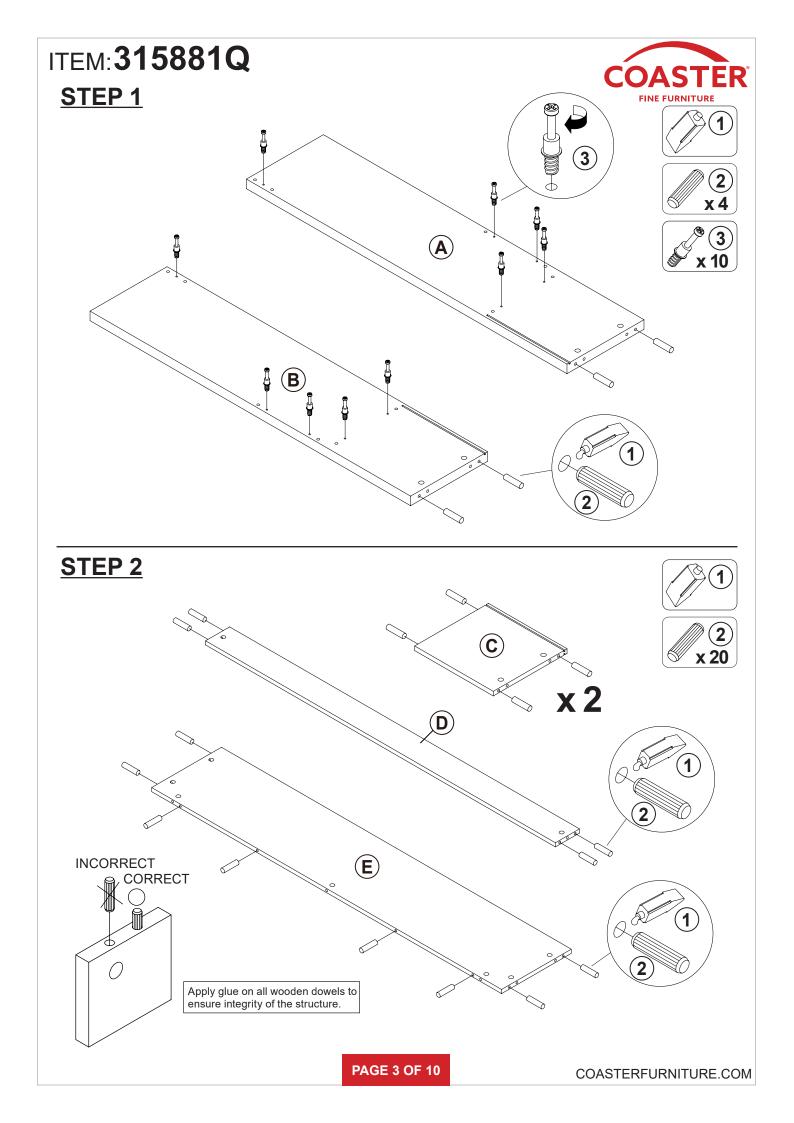

### HARDWARE IDENTIFICATION

| Z  |                          |        |        |    |                         |              |        |
|----|--------------------------|--------|--------|----|-------------------------|--------------|--------|
| NO | DESCRIPTION              | FIGURE | Q'TY   | NO | DESCRIPTION             | FIGURE       | Q'TY   |
| 1  | GLUE 40g                 |        | 1 PC   | 4  | CAM LOCK<br>Ø15x12mm SR |              | 21 PCS |
| 2  | WOODEN DOWEL<br>Ø8x30mm  |        | 28 PCS | 5  | BOLT<br>∮9.5x55mm SR    | addition (%) | 4 PCS  |
| 3  | CAM BOLT<br>Ø7x35.5mm SR |        | 21 PCS | 6  | STICKER<br>Ø20mm        |              | 4 PCS  |

#### NOTE:

Phillips head screw driver is required in the assembly process; however, manufacturer does not provide this item.













# ITEM: **315881Q STEP 11**









# **STEP 12**

**COMPLETE** 







# ITEM: 315881Q





Note: Dimension tolerance ±5%

# ITEM: 315881Q



# ANTI-TIPPING INSTALLMENT INSTRUCTIONS FURNITURE TIPPING RESTRAINT

#### **WARNING**

Injury may result from tipping furniture.

This restraint may protect against tipping furniture.

Do not allow children to climb on furniture.

This restraint is not a substitute for proper adult supervision.

Failure to detach this restraint before moving the furniture may result in injury and damage.

This restraint must be screwed to a wood stud on the wall, using the long screw provided.

#### STEP 1

Secure the bracket to the back top of the unit, using the short screw provided, as shown in the drawing.



## STEP 2

Locate the wood stud on the w