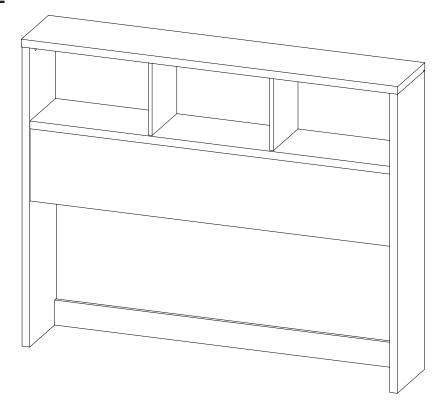

|    |                         |              |        |
|----|--------------------------|--------|--------|----|-------------------------|--------------|--------|
| NO | DESCRIPTION              | FIGURE | Q'TY   | NO | DESCRIPTION             | FIGURE       | Q'TY   |
| 1  | GLUE 40g                 |        | 1 PC   | 4  | CAM LOCK<br>Ø15x12mm SR |              | 21 PCS |
| 2  | WOODEN DOWEL<br>Ø8x30mm  |        | 28 PCS | 5  | BOLT<br>∮9.5x55mm SR    | addition (%) | 4 PCS  |
| 3  | CAM BOLT<br>Ø7x35.5mm SR |        | 21 PCS | 6  | STICKER<br>Ø20mm        |              | 4 PCS  |

#### NOTE:

Phillips head screw driver is required in the assembly process; however, manufacturer does not provide this item.













# ITEM: **315881Q STEP 11**









# **STEP 12**

**COMPLETE** 







# ITEM: 315881Q





Note: Dimension tolerance ±5%

# ITEM: 315881Q



# ANTI-TIPPING INSTALLMENT INSTRUCTIONS FURNITURE TIPPING RESTRAINT

#### **WARNING**

Injury may result from tipping furniture.

This restraint may protect against tipping furniture.

Do not allow children to climb on furniture.

This restraint is not a substitute for proper adult supervision.

Failure to detach this restraint before moving the furniture may result in injury and damage.

This restraint must be screwed to a wood stud on the wall, using the long screw provided.

#### STEP 1

Secure the bracket to the back top of the unit, using the short screw provided, as shown in the drawing.



## STEP 2

Locate the wood stud on the wall, and secure the other bracket, 2 inches below the back of the unit.



## S