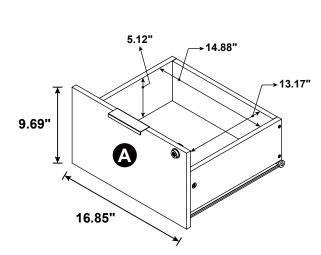

STICKER<br>Ø 20mm                           |        | 4 PCS |

#### Z7,Z9,Z11,Z13,Z14 not included in blister packaging.

#### NOTE:

Phillips head screw driver is required in the assembly process; however, manufacturer does not provide this item.

# ITEM: **802713 STEP 1**































# STEP 3







# the reverse side







3

# ITEM: **802713 STEP 5**







**x2** 









STEP 7











# STEP 9



















# STEP 11 COASTER FINE FUNITURE STEP 11 STEP 11 STEP 11









# **STEP 15-2**









**STEP 15-4** 





**STEP 15-5** 









8 x 6





PAGE 11 OF 16

COASTERFURNITURE.COM

















K 0

**STEP 16-3** 

0





**STEP 16-4** 







**STEP 16-5** 









# ITEM:**802713 STEP 17**













# **STEP 19**

**COMPLETE** 

















Note: Dimension tolerance ±5%



# ANTI-TIPPING INSTALLMENT INSTRUCTIONS FURNITURE TIPPING RESTRAINT

#### **WARNING**

Injury may result from tipping furniture.

This restraint may protect against tipping furniture.

Do not allow children to climb on furniture.

This restraint is not a substitute for proper adult supervision.

Failure to detach this restraint before moving the furniture may result in injury and damage.

This restraint must be screwed to a wood stud on the wall, using the long screw provided.

#### STEP 1

Secure the bracket to the back top of the unit, using the short screw provided, as shown in the drawing.



## STEP 2

Locate the wood stud on the wall, and secure the other bracket, 2 inches below the back of the unit.



## STEP 3

Place the furniture into positi