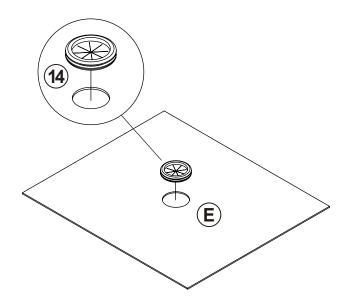

#### STEP 1

Secure the bracket to the back top of the unit, using the short screw provided, as shown in the drawing.