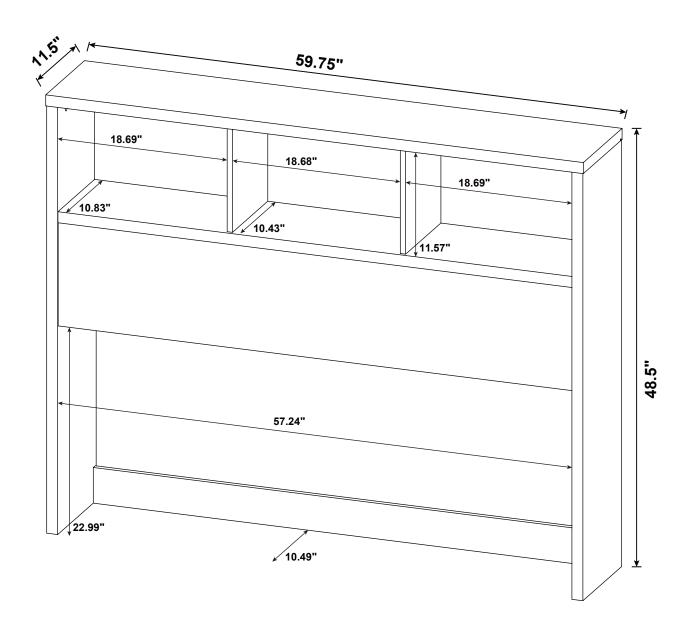

|              |        |
|----|--------------------------|--------|--------|----|-------------------------|--------------|--------|
| NO | DESCRIPTION              | FIGURE | Q'TY   | NO | DESCRIPTION             | FIGURE       | Q'TY   |
| 1  | GLUE 40g                 |        | 1 PC   | 4  | CAM LOCK<br>Ø15x12mm SR |              | 21 PCS |
| 2  | WOODEN DOWEL<br>Ø8x30mm  |        | 28 PCS | 5  | BOLT<br>∮9.5x55mm SR    | addition (%) | 4 PCS  |
| 3  | CAM BOLT<br>Ø7x35.5mm SR |        | 21 PCS | 6  | STICKER<br>Ø20mm        |              | 4 PCS  |

#### NOTE:

Phillips head screw driver is required in the assembly process; however, manufacturer does not provide this item.













# ITEM: **315881Q STEP 11**









# **STEP 12**

**COMPLETE** 







# ITEM: 315881Q





Note: Dimension tolerance ±5%

# ITEM: 315881Q



# ANTI-TIPPING INSTALLMENT INSTRUCTIONS FURNITURE TIPPING RESTRAINT

#### **WARNING**

Injury may result from tipping furniture.

This restraint may protect against tipping furniture.

Do not allow children to climb on furniture.

This restraint is not a substitute for proper adult supervision.

Failure to detach this restraint before moving the furniture may result in injury and damage.

This restraint must be screwed to a wood stud on the wall, using the long screw provided.

#### STEP 1

Secure the bracket to the back top of the unit, using the short screw provided, as shown in the drawing.



## STEP 2

Locate the wood stud on the wall, and secure the other bracket, 2 inches below the back of the unit.



## STEP 3

Place the furnitur