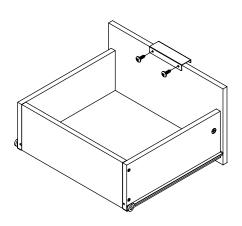

| 2 PCS  | 18 | STICKER<br>Ø 20mm                           |        | 4 PCS |

#### Z7,Z9,Z11,Z13,Z14 not included in blister packaging.

#### NOTE:

Phillips head screw driver is required in the assembly process; however, manufacturer does not provide this item.

# ITEM: **802713 STEP 1**































# STEP 3







# the reverse side







3

# ITEM: **802713 STEP 5**







**x2** 









STEP 7











# STEP 9



















# STEP 11 COASTER FINE FUNITURE STEP 11 STEP 11 STEP 11









# **STEP 15-2**









**STEP 15-4** 





**STEP 15-5** 









8 x 6





PAGE 11 OF 16

COASTERFURNITURE.COM

















K 0

**STEP 16-3** 

0





**STEP 16-4** 







**STEP 16-5** 









# ITEM:**802713 STEP 17**













# **STEP 19**

**COMPLETE** 

















Note: Dimension tolerance ±5%



# ANTI-TIPPING INSTALLMENT INSTRUCTIONS FURNITURE TIPPING RESTRAINT

#### **WARNING**

Injury may result from tipping furniture.

This restraint may protect against tipping furniture.

Do not allow children to climb on furniture.

This restraint is not a substitute for proper adult supervision.

Failure to detach this restraint before moving the furniture may result in injury and damage.

This restraint must be screwed to a wood stud on the wall, using the long screw provided.

#### STEP 1

Secure the bracket to the back top of the unit, using the short screw provided, as shown in the drawing.



## STEP 2

Locate the wood stud on the wall, and secure the other brac