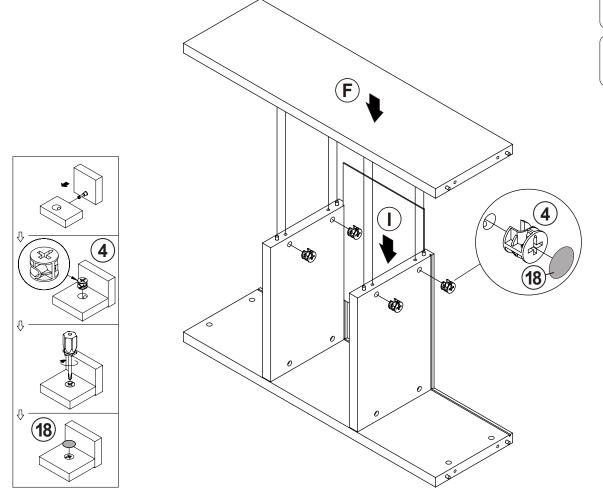

| 2 PCS  | 18 | STICKER<br>Ø 20mm                           |        | 4 PCS |

#### Z7,Z9,Z11,Z13,Z14 not included in blister packaging.

#### NOTE:

Phillips head screw driver is required in the assembly process; however, manufacturer does not provide this item.

# ITEM: **802713 STEP 1**































# STEP 3







# the reverse side







3

# ITEM: **802713 STEP 5**







**x2** 









STEP 7











# STEP 9



















# STEP 11 COASTER FINE FUNITURE STEP 11 STEP 11 STEP 11









# **STEP 15-2**









**STEP 15-4** 





**STEP 15-5** 









8 x 6





PAGE 11 OF 16

COASTERFURNITURE.COM

















K 0

**STEP 16-3** 

0





**STEP 16-4** 







**STEP 16-5** 









# ITEM:**802713 STEP 17**













# **STEP 19**

**COMPLETE** 

















Note: Dimension tolerance ±5%



# ANTI-TIPPING INSTALLMENT INSTRUCTIONS FURNITURE TIPPING RESTRAINT

#### **WARNING**

Injury may result from tipping furniture.

This restraint may protect against tipping furniture.

Do not allow children to climb on furniture.

This restraint is not a substitute for proper adult supervision.

Failure to detach this restraint before moving the furniture may result in inju