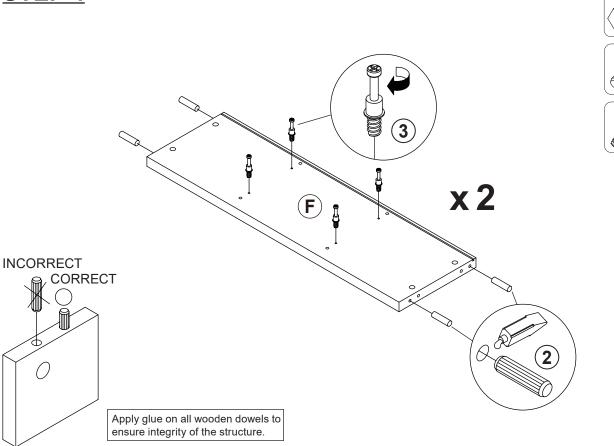

| 2 PCS  | 18 | STICKER<br>Ø 20mm                           |        | 4 PCS |

#### Z7,Z9,Z11,Z13,Z14 not included in blister packaging.

#### NOTE:

Phillips head screw driver is required in the assembly process; however, manufacturer does not provide this item.

# ITEM: **802713 STEP 1**































# STEP 3







# the reverse side







3

# ITEM: **802713 STEP 5**







**x2** 









STEP 7











# STEP 9



















# STEP 11 COASTER FINE FUNITURE STEP 11 STEP 11 STEP 11









# **STEP 15-2**









**STEP 15-4** 





**STEP 15-5** 









8 x 6





PAGE 11 OF 16

COASTERFURNITURE.COM

















K 0

**STEP 16-3** 

0





**STEP 16-4** 







**STEP 16-5** 









# ITEM:**802713 STEP 17**













# **STEP 19**

**COMPLETE** 

















Note: Dimension tolerance ±5%



# ANTI-TIPPING INSTALLMENT INSTRUCTIONS FURNITURE TIPPING RESTRAINT

#### **WARNING**

Injury may result from tipping furniture.

This restraint may protect against tipping furniture.

Do not allow children to climb on furniture.

This restraint is not a substitute for proper adult supervision.

Failure to d