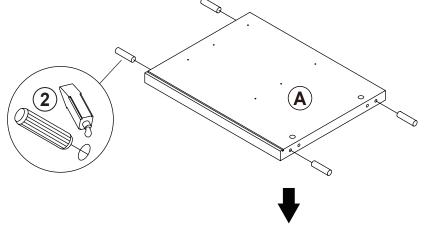

| 2 PCS  | 18 | STICKER<br>Ø 20mm                           |        | 4 PCS |

#### Z7,Z9,Z11,Z13,Z14 not included in blister packaging.

#### NOTE:

Phillips head screw driver is required in the assembly process; however, manufacturer does not provide this item.

# ITEM: **802713 STEP 1**































# STEP 3







# the reverse side







3

# ITEM: **802713 STEP 5**







**x2** 









STEP 7











# STEP 9



















# STEP 11 COASTER FINE FUNITURE STEP 11 STEP 11 STEP 11









# **STEP 15-2**









**STEP 15-4** 





**STEP 15-5** 









8 x 6





PAGE 11 OF 16

COASTERFURNITURE.COM

















K 0

**STEP 16-3** 

0





**STEP 16-4** 







**STEP 16-5** 









# ITEM:**802713 STEP 17**













# **STEP 19**

**COMPLETE** 

















Note: Dimension tolerance ±5%



# ANTI-TIPPING INSTALLMENT INSTRUCTIONS FURNITURE TIPPING RESTRAINT

#### **WARNING**

Injury may result from tipping furniture.

This restraint may protect against tipping furniture.

Do not allow children to climb on furniture.

This restraint is