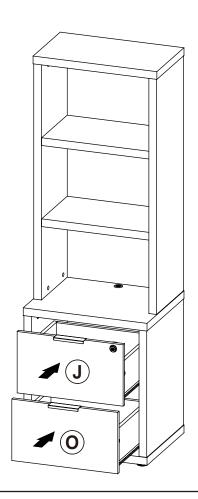

| 2 PCS  | 18 | STICKER<br>Ø 20mm                           |        | 4 PCS |

#### Z7,Z9,Z11,Z13,Z14 not included in blister packaging.

#### NOTE:

Phillips head screw driver is required in the assembly process; however, manufacturer does not provide this item.

# ITEM: **802713 STEP 1**































# STEP 3







# the reverse side







3

# ITEM: **802713 STEP 5**







**x2** 









STEP 7











# STEP 9



















# STEP 11 COASTER FINE FUNITURE STEP 11 STEP 11 STEP 11









# **STEP 15-2**









**STEP 15-4** 





**STEP 15-5** 









8 x 6





PAGE 11 OF 16

COASTERFURNITURE.COM

















K 0

**STEP 16-3** 

0





**STEP 16-4** 







**STEP 16-5** 









# ITEM:**802713 STEP 17**













# **STEP 19**

**COMPLETE** 

















Note: Dimension tolerance ±5%



# ANTI-TIPPING INSTALLMENT INSTRUCTIONS FURNITURE TIPPING RESTRAINT

#### **WARNING**

Injury may result from tipping furniture.

This restraint may protect against tipping furniture.

Do not allow children to climb on furniture.

This restraint is not a substitute for proper adult supervision.

Failure to detach this restraint before moving the furniture may result in injury and damage.

This restraint must be screwed to a wood stud on the wall, using the long screw provided.

#### STEP 1

Secure the bracket to the back top of the unit, using the short screw provided, as shown in the drawing.



## STEP 2

Locate the wood stud on the wall, and secure the other bracket, 2 inches below the back of the u