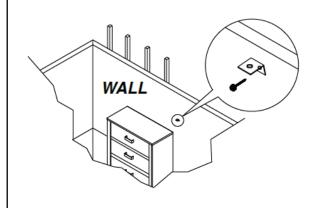

## STEP 2

Locate the wood stud on the wall, and secure the other bracket, 2 inches below the back of the unit.