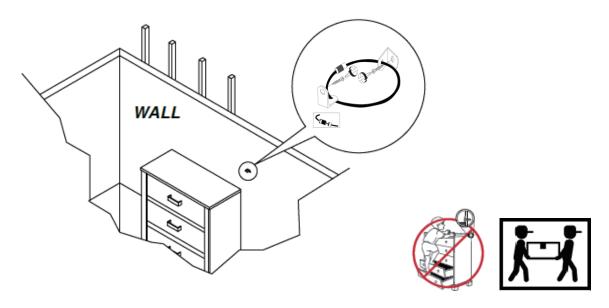

# ANTI-TIPPING INSTALLMENT INSTRUCTIONS FURNITURE TIPPING RESTRAINT

#### **WARNING**

Injury may result from tipping furniture.

This restraint may protect against tipping furniture.

Do not allow children to climb on furniture.

This restraint is not a substitute for proper adult supervision.

Failure to detach this restraint before moving the furniture may result in injury and damage.

This restraint must be screwed to a wood stud on the wall, using the long screw provided.

#### STEP 1

Secure the bracket to the back top of the unit, using the short screw provided, as shown in the drawing.

## STEP 2

Locate the wood stud on the wall, and secure the other bracket, 2 inches below the back of the unit.

## STEP 3

Place the furniture into position so both mounting brackets are vertically in line. Lace the end of the restraint strap through the larger hole in each mounting bracket. Bring both ends together and slide the flat end through the locking end, and drag it through, until the slack is removed. Ensure that the strap is securely laced and locked.