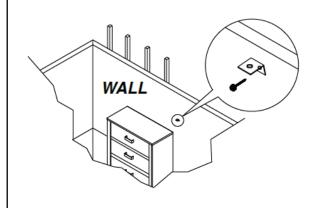

#### STEP 1

Secure the bracket to the back top of the unit, using the short screw provided, as shown in the drawing.

## STEP 2

Locate the wood stud on the wall, and secure the other bracket, 2 inches below the back of the unit.

## STEP 3

Place the furniture into position so both mounting brackets are vertically in line. Lace the end of the restraint strap through the larger hole in each mounting bracket. Bring both ends together and slide the flat end through the locking end, and drag it through, until the slack is removed. Ensure that the strap is securely laced and locked.