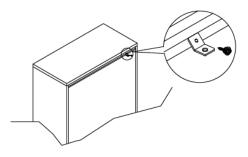

#### STEP 1

Secure the bracket to the back top of the unit, using the short screw provided, as shown in the drawing.