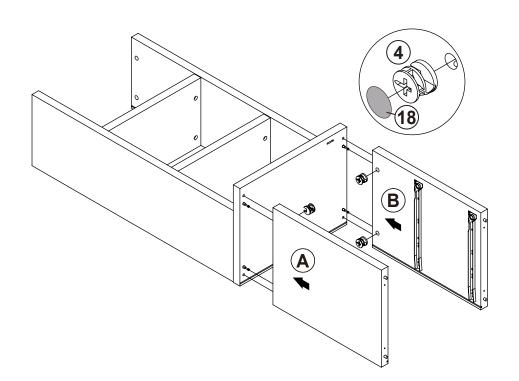

| 2 PCS  | 18 | STICKER<br>Ø 20mm                           |        | 4 PCS |

#### Z7,Z9,Z11,Z13,Z14 not included in blister packaging.

#### NOTE:

Phillips head screw driver is required in the assembly process; however, manufacturer does not provide this item.

# ITEM: **802713 STEP 1**































# STEP 3







# the reverse side







3

# ITEM: **802713 STEP 5**







**x2** 









STEP 7











# STEP 9



















# STEP 11 COASTER FINE FUNITURE STEP 11 STEP 11 STEP 11









# **STEP 15-2**









**STEP 15-4** 





**STEP 15-5** 









8 x 6





PAGE 11 OF 16

COASTERFURNITURE.COM

















K 0

**STEP 16-3** 

0





**STEP 16-4** 







**STEP 16-5** 









# ITEM:**802713 STEP 17**













# **STEP 19**

**COMPLETE** 

















Note: Dimension tolerance ±5%



# ANTI-TIPPING INSTALLMENT INSTRUCTIONS FURNITURE TIPPING RESTRAINT

#### **WARNING**

Injury may result from tipping furniture.

This restraint may protect against tipping furniture.

Do not allow children to climb on furniture.

This restraint is not a substitute for proper adult supervision.

Failure to detach this restraint before moving the furniture may result in injury and damage.

This restraint m