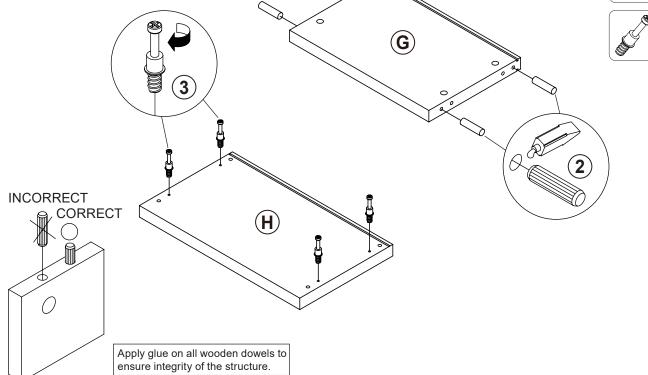

| 2 PCS  | 18 | STICKER<br>Ø 20mm                           |        | 4 PCS |

#### Z7,Z9,Z11,Z13,Z14 not included in blister packaging.

#### NOTE:

Phillips head screw driver is required in the assembly process; however, manufacturer does not provide this item.

# ITEM: **802713 STEP 1**































# STEP 3







# the reverse side







3

# ITEM: **802713 STEP 5**







**x2** 









STEP 7











# STEP 9



















# STEP 11 COASTER FINE FUNITURE STEP 11 STEP 11 STEP 11









# **STEP 15-2**









**STEP 15-4** 





**STEP 15-5** 









8 x 6





PAGE 11 OF 16

COASTERFURNITURE.COM

















K 0

**STEP 16-3** 

0





**STEP 16-4** 







**STEP 16-5** 









# ITEM:**802713 STEP 17**













# **STEP 19**

**COMPLETE** 

















Note: Dimension tolerance ±5%



# ANTI-TIPPING INSTALLMENT INSTRUCTIONS FURNITURE TIPPING RESTRAINT

#### **WARNING**

Injury may result from tipping furniture.

This restraint may protect against tipping furniture.

Do not allow children to climb on furniture.

This restraint is not a substitute for proper adult supervision.

Failure to detach this restraint before moving the furniture