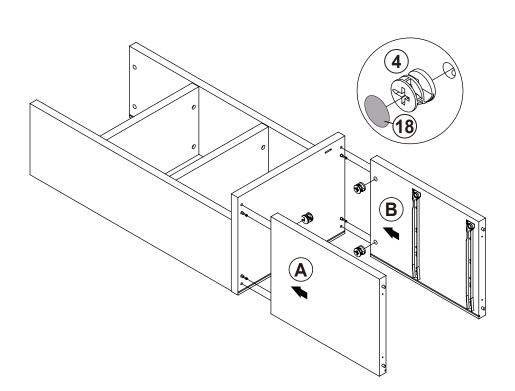

| 2 PCS  | 18 | STICKER<br>Ø 20mm                           |        | 4 PCS |

#### Z7,Z9,Z11,Z13,Z14 not included in blister packaging.

#### NOTE:

Phillips head screw driver is required in the assembly process; however, manufacturer does not provide this item.





























## STEP 3







# the reverse side





**INCORRECT** 



Apply glue on all wooden dowels to ensure integrity of the structure.

3

## ITEM:802693 STEP 5















STEP 7



4 x 4

**x** 4







## STEP 9































































**STEP 16-4** 







**STEP 16-5** 









# ITEM: **802693 STEP 17**











### **STEP 19**

**COMPLETE** 

















Note: Dimension tolerance ±5%



# ANTI-TIPPING INSTALLMENT INSTRUCTIONS FURNITURE TIPPING RESTRAINT

#### **WARNING**

Injury may result from tipping furniture.

This restraint may protect against tipping furniture.

Do not allow children to climb on furniture.

This restraint is not a substitute for proper adult supervision.

Failure to detach this restraint before moving the furniture may result in injury and damage.

This restraint must be screwed to a wood stud on the wall, using the long screw provided.

#### STEP 1

Secure the bracket to the back top of the unit, using the short screw provided, as shown in t