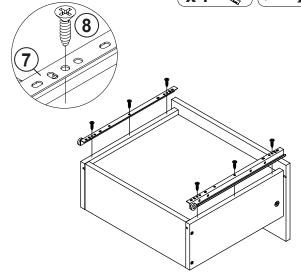

#### STEP 1

Secure the bracket to the back top of the unit, using the short screw provided, as shown in the drawing.

#### STEP 2

Locate the wood stud on the wall, and secure the other bracket, 2 inches below the back of the unit.