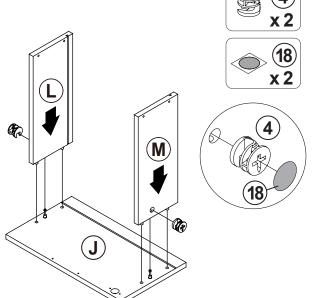

| 2 PCS  | 18 | STICKER<br>Ø 20mm                           |        | 4 PCS |

#### Z7,Z9,Z11,Z13,Z14 not included in blister packaging.

#### NOTE:

Phillips head screw driver is required in the assembly process; however, manufacturer does not provide this item.





























## STEP 3







# the reverse side





**INCORRECT** 



Apply glue on all wooden dowels to ensure integrity of the structure.

3

## ITEM:802693 STEP 5















STEP 7



4 x 4

**x** 4







## STEP 9































































**STEP 16-4** 







**STEP 16-5** 









# ITEM: **802693 STEP 17**











### **STEP 19**

**COMPLETE** 

















Note: Dimension tolerance ±5%



# ANTI-TIPPING INSTALLMENT INSTRUCTIONS FURNITURE TIPPING RESTRAINT

#### **WARNING**

Injury may result from tipping furniture.

This restraint may protect against tipping furniture.

Do not allow children to climb on furniture.

This restraint is not a substitute for proper adult supervision.

Failure to detach this restraint before moving the furniture may result in injury and damage.

This restraint must be screwed to a wood stud on the wall, using the long screw provided.

#### STEP 1

Secure the bracket to the back top of the unit, using the short screw provided, as shown in the drawing.



#