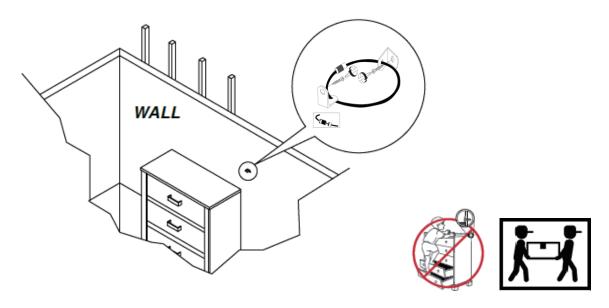

#### STEP 3

Place the furniture into position so both mounting brackets are vertically in line. Lace the end of the restraint strap through the larger hole in each mounting bracket. Bring both ends together and slide the flat end through the locking end, and drag it through, until the slack is removed. Ensure that the strap is securely laced and locked.