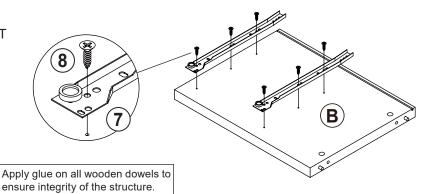

# the reverse side

**INCORRECT** 

Apply glue on all wooden dowels to ensure integrity of the structure.

3