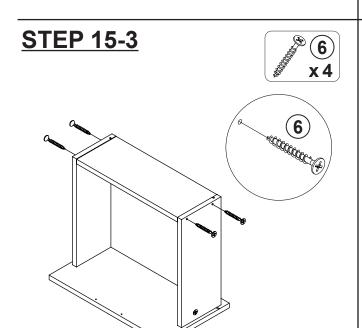

| 2 PCS  | 18 | STICKER<br>Ø 20mm                           |        | 4 PCS |

#### Z7,Z9,Z11,Z13,Z14 not included in blister packaging.

#### NOTE:

Phillips head screw driver is required in the assembly process; however, manufacturer does not provide this item.





























## STEP 3







# the reverse side





**INCORRECT** 



Apply glue on all wooden dowels to ensure integrity of the structure.

3

## ITEM:802693 STEP 5















STEP 7



4 x 4

**x** 4







## STEP 9































































**STEP 16-4** 







**STEP 16-5** 









# ITEM: **802693 STEP 17**











### **STEP 19**

**COMPLETE** 

















Note: Dimension tolerance ±5%



# ANTI-TIPPING INSTALLMENT INSTRUCTIONS FURNITURE TIPPING RESTRAINT

#### **WARNING**

Injury may result from tipping furniture.

This restraint may protect against tipping furniture.

Do not allow children to climb on furniture.

This restraint is not a substitute for proper adult supervision.

Failure to detach this restraint before moving the furniture may result in injury and damage.

This restraint must be screwed to a wood stud on the wall, using the long screw provided.

#### STEP 1

Secure the bracket to the back top of the unit, using the short screw provided, as shown in the drawing.



####