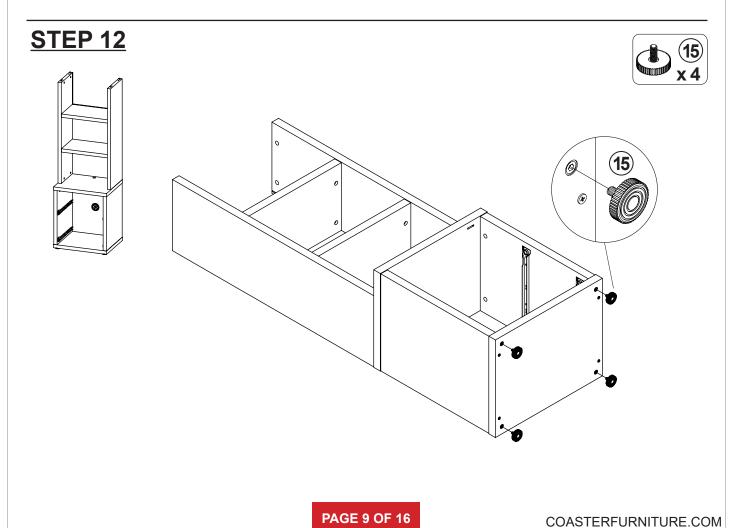

| 2 PCS  | 18 | STICKER<br>Ø 20mm                           |        | 4 PCS |

#### Z7,Z9,Z11,Z13,Z14 not included in blister packaging.

#### NOTE:

Phillips head screw driver is required in the assembly process; however, manufacturer does not provide this item.





























## STEP 3







# the reverse side





**INCORRECT** 



Apply glue on all wooden dowels to ensure integrity of the structure.

3

## ITEM:802693 STEP 5















STEP 7



4 x 4

**x** 4







## STEP 9































































**STEP 16-4** 







**STEP 16-5** 









# ITEM: **802693 STEP 17**











### **STEP 19**

**COMPLETE** 

















Note: Dimension tolerance ±5%



# ANTI-TIPPING INSTALLMENT INSTRUCTIONS FURNITURE TIPPING RESTRAINT

#### **WARNING**

Injury may result from tipping furniture.

This restraint may protect against tipping furniture.

Do not allow children to climb on furniture.

This restraint is not a substitute for proper adult supervision.

Failure to detach this restraint before moving the furniture may result in injury and damage.

This restraint must be screwed to a wood stud on the wall, using the long screw provided.

#### STEP 1

Secure the bracket to the back top of the unit, using the short screw provided, as shown in the d