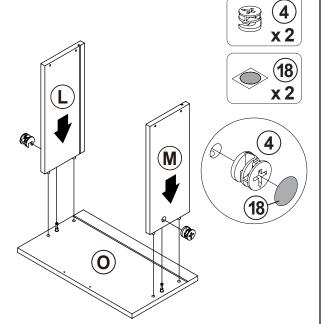

## STEP 3

# the reverse side

**INCORRECT** 

Apply glue on all wooden dowels to ensure integrity of the structure.

3