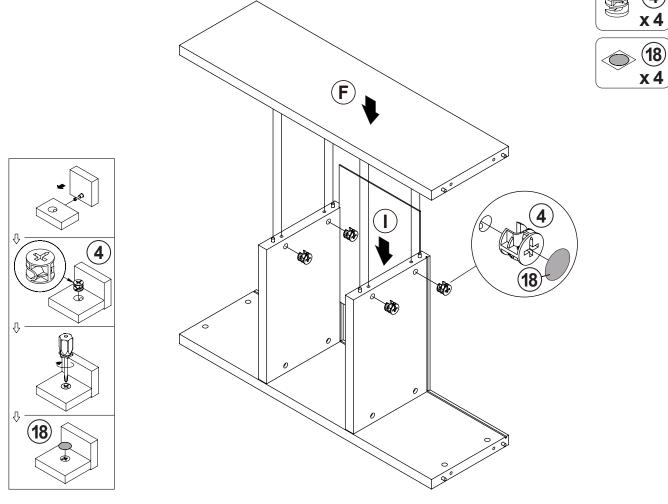

| 2 PCS  | 18 | STICKER<br>Ø 20mm                           |        | 4 PCS |

#### Z7,Z9,Z11,Z13,Z14 not included in blister packaging.

#### NOTE:

Phillips head screw driver is required in the assembly process; however, manufacturer does not provide this item.





























## STEP 3







# the reverse side





**INCORRECT** 



Apply glue on all wooden dowels to ensure integrity of the structure.

3

## ITEM:802693 STEP 5















STEP 7



4 x 4

**x** 4







## STEP 9































































**STEP 16-4** 







**STEP 16-5** 









# ITEM: **802693 STEP 17**











### **STEP 19**

**COMPLETE** 

















Note: Dimension tolerance ±5%



# ANTI-TIPPING INSTALLMENT INSTRUCTIONS FURNITURE TIPPING RESTRAINT

#### **WARNING**

Injury may result from tipping furniture.

This restraint may protect against tipping furniture.

Do not allow children to climb on furniture.

This restraint is not a substitute for proper adult supervision.

Failure to detach this restraint before moving the furniture may result in injury and damage.

This restraint must be screwed to a wood stud on the wall, using the long screw provided.

#### STEP 1

Secure the bracket to the back top of the unit, using the short