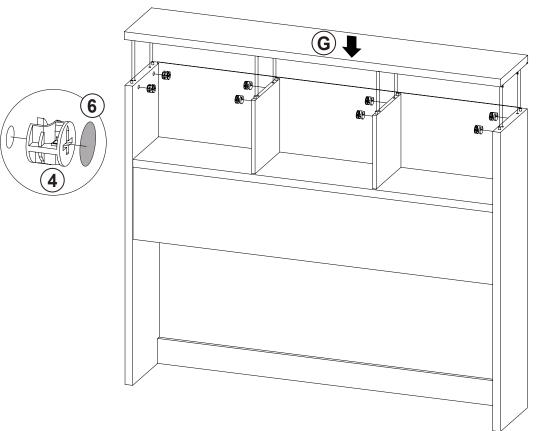

|        |        |    |                         |              |        |
|----|--------------------------|--------|--------|----|-------------------------|--------------|--------|
| NO | DESCRIPTION              | FIGURE | Q'TY   | NO | DESCRIPTION             | FIGURE       | Q'TY   |
| 1  | GLUE 40g                 |        | 1 PC   | 4  | CAM LOCK<br>Ø15x12mm SR |              | 21 PCS |
| 2  | WOODEN DOWEL<br>Ø8x30mm  |        | 28 PCS | 5  | BOLT                    | addition (%) | 4 PCS  |
| 3  | CAM BOLT<br>Ø7x35.5mm SR |        | 21 PCS | 6  | STICKER<br>Ø20mm        |              | 4 PCS  |

#### NOTE:

Phillips head screw driver is required in the assembly process; however, manufacturer does not provide this item.













# ITEM: **315901Q STEP 11**









### **STEP 12**

**COMPLETE** 







## ITEM: 315901Q





Note: Dimension tolerance ±5%

#### ITEM: 315901Q



# ANTI-TIPPING INSTALLMENT INSTRUCTIONS FURNITURE TIPPING RESTRAINT

#### **WARNING**

Injury may result from tipping furniture.

This restraint may protect against tipping furniture.

Do not allow children to climb on furniture.

This restraint is not a substitute for proper adult supervision.

Failure to detach this restraint before moving the furniture may result in injury and damage.

This restraint must be screwed to a wood stud on the wall, using the long screw provided.

#### STEP 1

Secure the bracket to the back top of the unit, using the short screw provided, as shown in the drawing.



#### STEP 2

Locate the wood stud on the wall, and secure the other bracket, 2 in