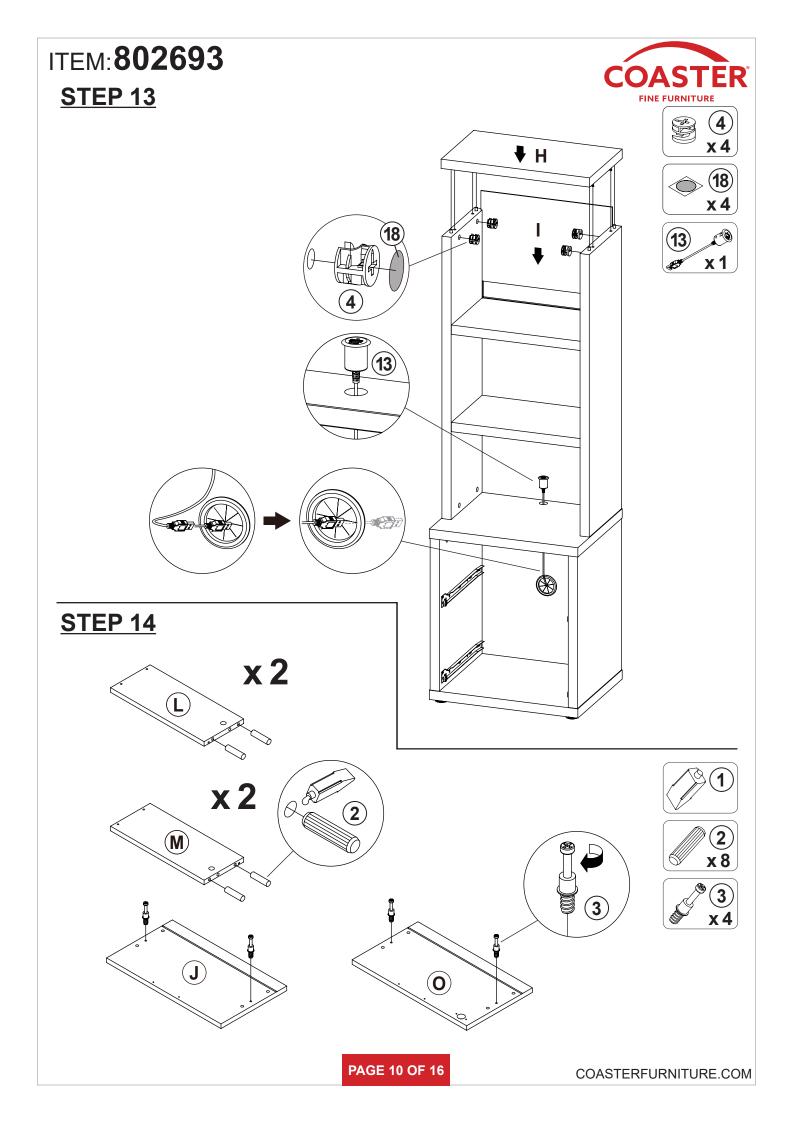

## ITEM:802693 STEP 5

STEP 7

4 x 4

**x** 4

## STEP 9

**STEP 16-4** 

**STEP 16-5** 