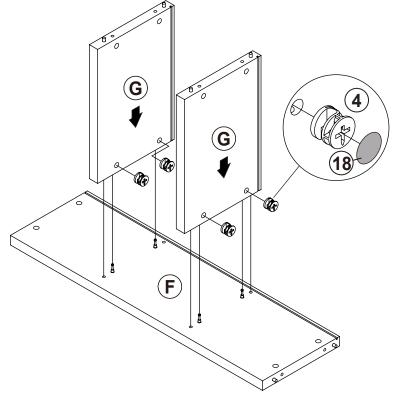

| 2 PCS  | 18 | STICKER<br>Ø 20mm                           |        | 4 PCS |

#### Z7,Z9,Z11,Z13,Z14 not included in blister packaging.

#### NOTE:

Phillips head screw driver is required in the assembly process; however, manufacturer does not provide this item.





























## STEP 3







# the reverse side





**INCORRECT** 



Apply glue on all wooden dowels to ensure integrity of the structure.

3

## ITEM:802693 STEP 5















STEP 7



4 x 4

**x** 4







## STEP 9































































**STEP 16-4** 







**STEP 16-5** 









# ITEM: **802693 STEP 17**











### **STEP 19**

**COMPLETE** 

















Note: Dimension tolerance ±5%



# ANTI-TIPPING INSTALLMENT INSTRUCTIONS FURNITURE TIPPING RESTRAINT

#### **WARNING**

Injury may result from tipping furniture.

This restraint may protect against tipping furniture.

Do not allow children to climb on furniture.

This restraint is not a substitute for proper adult supervision.

Failure to detach this restraint before moving the furniture may result in injury and damage.

This restraint must be screwed to a wood stud on the wall, using the long screw provided.

#### STEP 1

Secure the bracket to the back top of the unit, using the sh