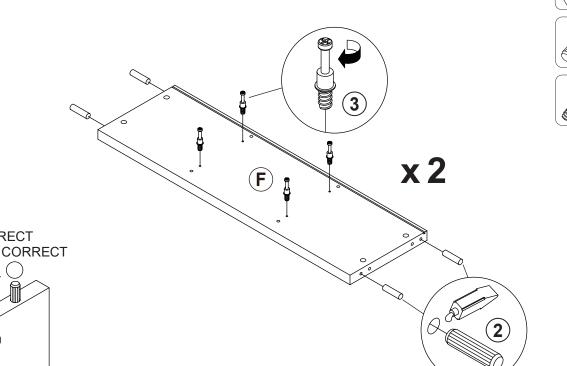

| 2 PCS  | 18 | STICKER<br>Ø 20mm                           |        | 4 PCS |

#### Z7,Z9,Z11,Z13,Z14 not included in blister packaging.

#### NOTE:

Phillips head screw driver is required in the assembly process; however, manufacturer does not provide this item.





























## STEP 3







# the reverse side





**INCORRECT** 



Apply glue on all wooden dowels to ensure integrity of the structure.

3

## ITEM:802693 STEP 5















STEP 7



4 x 4

**x** 4







## STEP 9































































**STEP 16-4** 







**STEP 16-5** 









# ITEM: **802693 STEP 17**











### **STEP 19**

**COMPLETE** 

















Note: Dimension tolerance ±5%



# ANTI-TIPPING INSTALLMENT INSTRUCTIONS FURNITURE TIPPING RESTRAINT

#### **WARNING**

Injury may result from tipping furniture.

This restraint may protect against tipping furniture.

Do not allow children to climb on furniture.

This restraint is not a substitute for proper adult supervision.

Failure to detach this restraint before moving the furniture may result in injury and damage.

This restraint must be sc