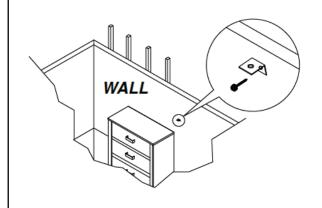

#### STEP 1

Secure the bracket to the back top of the unit, using the short screw provided, as shown in the drawing.

#### STEP 2

Locate the wood stud on the wall, and secure the other bracket, 2 inches below the back of the unit.