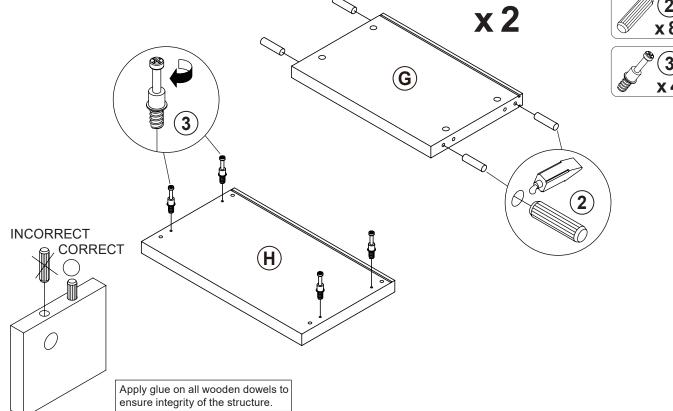

# the reverse side

**INCORRECT** 

Apply glue on all wooden dowels to ensure integrity of the structure.

3