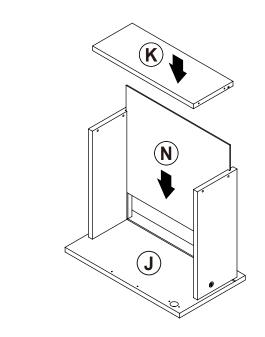

| 2 PCS  | 18 | STICKER<br>Ø 20mm                           |        | 4 PCS |

#### Z7,Z9,Z11,Z13,Z14 not included in blister packaging.

#### NOTE:

Phillips head screw driver is required in the assembly process; however, manufacturer does not provide this item.





























## STEP 3







# the reverse side





**INCORRECT** 



Apply glue on all wooden dowels to ensure integrity of the structure.

3

## ITEM:802693 STEP 5















STEP 7



4 x 4

**x** 4







## STEP 9































































**STEP 16-4** 







**STEP 16-5** 









# ITEM: **802693 STEP 17**











### **STEP 19**

**COMPLETE** 

















Note: Dimension tolerance ±5%



# ANTI-TIPPING INSTALLMENT INSTRUCTIONS FURNITURE TIPPING RESTRAINT

#### **WARNING**

Injury may result from tipping furniture.

This restraint may protect against tipping furniture.

Do not allow children to climb on furniture.

This restraint is not a substitute for proper adult supervision.

Failure to detach this restraint before moving the furniture may result in injury and damage.

This restraint must be screwed to a wood stud on the wall, using the long screw provided.

#### STEP 1

Secure the bracket to the back top of the unit, using the short screw provided, as shown in the drawing.



###