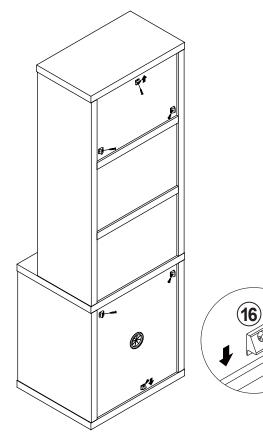

| 2 PCS  | 18 | STICKER<br>Ø 20mm                           |        | 4 PCS |

#### Z7,Z9,Z11,Z13,Z14 not included in blister packaging.

#### NOTE:

Phillips head screw driver is required in the assembly process; however, manufacturer does not provide this item.





























## STEP 3







# the reverse side





**INCORRECT** 



Apply glue on all wooden dowels to ensure integrity of the structure.

3

## ITEM:802693 STEP 5















STEP 7



4 x 4

**x** 4







## STEP 9































































**STEP 16-4** 







**STEP 16-5** 









# ITEM: **802693 STEP 17**











### **STEP 19**

**COMPLETE** 

















Note: Dimension tolerance ±5%



# ANTI-TIPPING INSTALLMENT INSTRUCTIONS FURNITURE TIPPING RESTRAINT

#### **WARNING**

Injury may result from tipping furniture.

This restraint may protect against tipping furniture.

Do not allow children to climb on furniture.

This restraint is not a substitute for proper adult supervision.

Failure to detach this restraint before moving the furniture may result in injury and damage.

This restraint must be screwed to a wood stud on the wall, using the long screw provided.

#### STEP 1

Secure the bracket to the back top of the unit, using the short screw provided, as shown in the drawing.



#### STEP 2

Locate the wood stud on the wall, and secure the other bracket, 2 inches below the back of the u