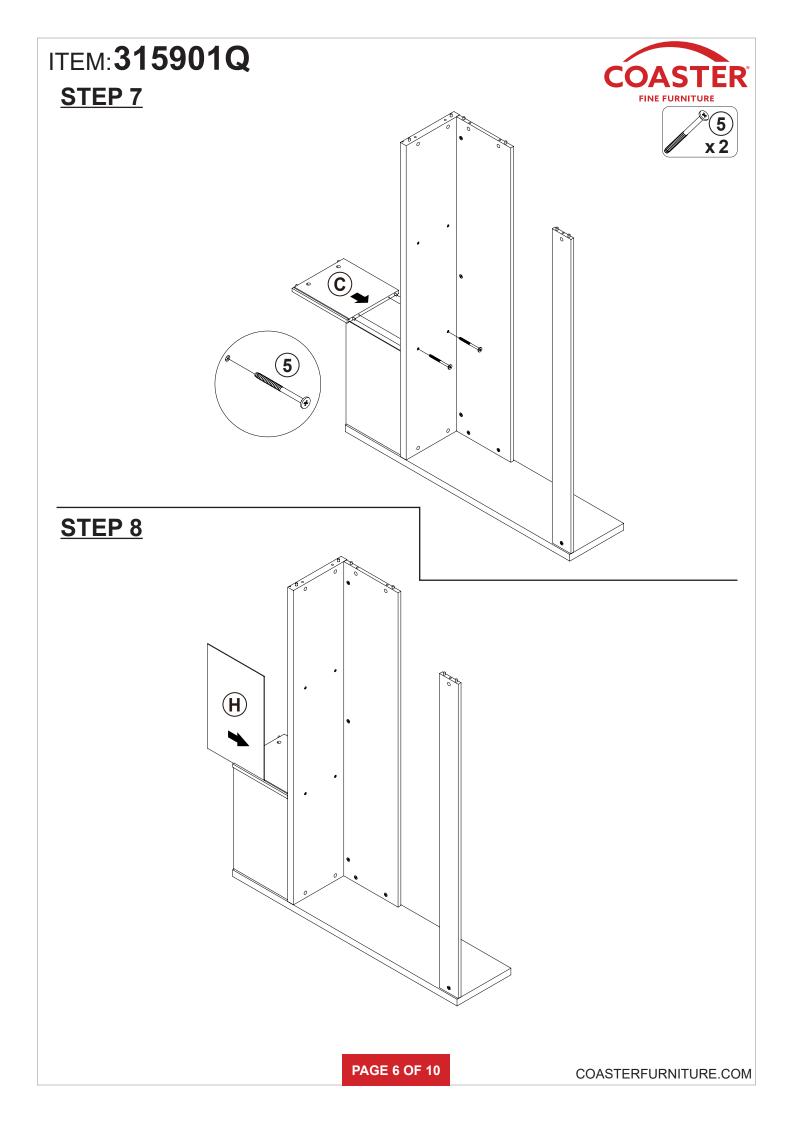

DWARE IDENTIFICATION

| Z  |                          |        |        |    |                         |              |        |
|----|--------------------------|--------|--------|----|-------------------------|--------------|--------|
| NO | DESCRIPTION              | FIGURE | Q'TY   | NO | DESCRIPTION             | FIGURE       | Q'TY   |
| 1  | GLUE 40g                 |        | 1 PC   | 4  | CAM LOCK<br>Ø15x12mm SR |              | 21 PCS |
| 2  | WOODEN DOWEL<br>Ø8x30mm  |        | 28 PCS | 5  | BOLT                    | addition (%) | 4 PCS  |
| 3  | CAM BOLT<br>Ø7x35.5mm SR |        | 21 PCS | 6  | STICKER<br>Ø20mm        |              | 4 PCS  |

#### NOTE:

Phillips head screw driver is required in the assembly process; however, manufacturer does not provide this item.













# ITEM: **315901Q STEP 11**









### **STEP 12**

**COMPLETE** 







## ITEM: 315901Q





Note: Dimension tolerance ±5%

#### ITEM: 315901Q



# ANTI-TIPPING INSTALLMENT INSTRUCTIONS FURNITURE TIPPING RESTRAINT

#### **WARNING**

Injury may result from tipping furniture.

This restraint may protect against tipping furniture.

Do not allow children to climb on furniture.

This restraint is not a substitute for proper adult supervision.

Failure to detach this restraint before moving the furniture may result in injury and damage.

This restraint must be screwed to a wood stud on the wall, using the long screw provided.

#### STEP 1

Secure the bracket to the back top of the unit, using the short screw provided, as shown in the drawing.



#### STEP 2

Locate the wood stud on the w