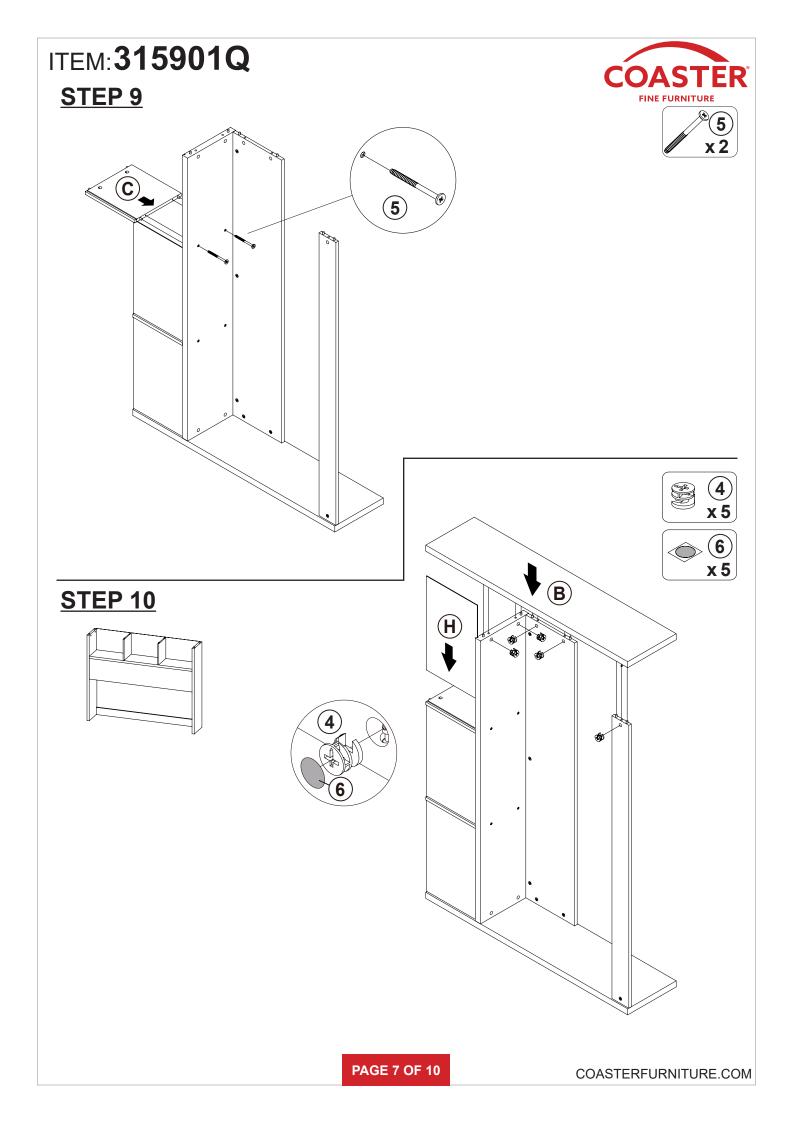

ARE IDENTIFICATION

| Z  |                          |        |        |    |                         |              |        |
|----|--------------------------|--------|--------|----|-------------------------|--------------|--------|
| NO | DESCRIPTION              | FIGURE | Q'TY   | NO | DESCRIPTION             | FIGURE       | Q'TY   |
| 1  | GLUE 40g                 |        | 1 PC   | 4  | CAM LOCK<br>Ø15x12mm SR |              | 21 PCS |
| 2  | WOODEN DOWEL<br>Ø8x30mm  |        | 28 PCS | 5  | BOLT                    | addition (%) | 4 PCS  |
| 3  | CAM BOLT<br>Ø7x35.5mm SR |        | 21 PCS | 6  | STICKER<br>Ø20mm        |              | 4 PCS  |

#### NOTE:

Phillips head screw driver is required in the assembly process; however, manufacturer does not provide this item.













# ITEM: **315901Q STEP 11**









### **STEP 12**

**COMPLETE** 







## ITEM: 315901Q





Note: Dimension tolerance ±5%

#### ITEM: 315901Q



# ANTI-TIPPING INSTALLMENT INSTRUCTIONS FURNITURE TIPPING RESTRAINT

#### **WARNING**

Injury may result from tipping furniture.

This restraint may protect against tipping furniture.

Do not allow children to climb on furniture.

This restraint is not a substitute for proper adult supervision.

Failure to detach this restraint before moving the furniture may result in injury and damage.

This restraint must be screwed to a wood stud on the wall, using the long screw provided.

#### STEP 1

Secure the bracket to the back top of the unit, using the short screw provided, as shown in the drawing.



#### STEP 2

Locate the wood stud on the wal