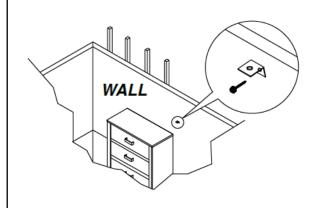

#### STEP 2

Locate the wood stud on the wall, and secure the other bracket, 2 inches below the back of the unit.