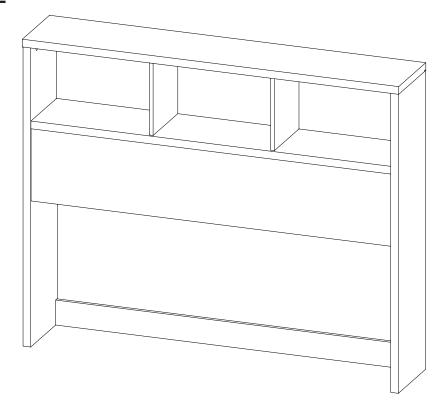

|                         |              |        |
|----|--------------------------|--------|--------|----|-------------------------|--------------|--------|
| NO | DESCRIPTION              | FIGURE | Q'TY   | NO | DESCRIPTION             | FIGURE       | Q'TY   |
| 1  | GLUE 40g                 |        | 1 PC   | 4  | CAM LOCK<br>Ø15x12mm SR |              | 21 PCS |
| 2  | WOODEN DOWEL<br>Ø8x30mm  |        | 28 PCS | 5  | BOLT                    | addition (%) | 4 PCS  |
| 3  | CAM BOLT<br>Ø7x35.5mm SR |        | 21 PCS | 6  | STICKER<br>Ø20mm        |              | 4 PCS  |

#### NOTE:

Phillips head screw driver is required in the assembly process; however, manufacturer does not provide this item.













# ITEM: **315901Q STEP 11**









### **STEP 12**

**COMPLETE** 







## ITEM: 315901Q





Note: Dimension tolerance ±5%

#### ITEM: 315901Q



# ANTI-TIPPING INSTALLMENT INSTRUCTIONS FURNITURE TIPPING RESTRAINT

#### **WARNING**

Injury may result from tipping furniture.

This restraint may protect against tipping furniture.

Do not allow children to climb on furniture.

This restraint is not a substitute for proper adult supervision.

Failure to detach this restraint before moving the furniture may result in injury and damage.

This restraint must be screwed to a wood stud on the wall, using the long screw provided.

#### STEP 1

Secure the bracket to the back top of the unit, using the short screw provided, as shown in the drawing.



#### STEP 2

Locate the wood stud on the wall, and secure the other bracket, 2 inches below the back of the unit.