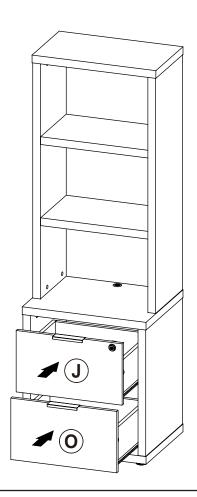

| 2 PCS  | 18 | STICKER<br>Ø 20mm                           |        | 4 PCS |

#### Z7,Z9,Z11,Z13,Z14 not included in blister packaging.

#### NOTE:

Phillips head screw driver is required in the assembly process; however, manufacturer does not provide this item.





























## STEP 3







# the reverse side





**INCORRECT** 



Apply glue on all wooden dowels to ensure integrity of the structure.

3

## ITEM:802693 STEP 5















STEP 7



4 x 4

**x** 4







## STEP 9































































**STEP 16-4** 







**STEP 16-5** 









# ITEM: **802693 STEP 17**











### **STEP 19**

**COMPLETE** 

















Note: Dimension tolerance ±5%



# ANTI-TIPPING INSTALLMENT INSTRUCTIONS FURNITURE TIPPING RESTRAINT

#### **WARNING**

Injury may result from tipping furniture.

This restraint may protect against tipping furniture.

Do not allow children to climb on furniture.

This restraint is not a substitute for proper adult supervision.

Failure to detach this restraint before moving the furniture may result in injury and damage.

This restraint must be screwed to a wood stud on the wall, using the long screw provided.

#### STEP 1

Secure the bracket to the back top of the unit, using the short screw provided, as shown in the drawing.



#### STEP 2

Locate the wood stud on the wall, and secure the other bracket, 2 inches below the back of the