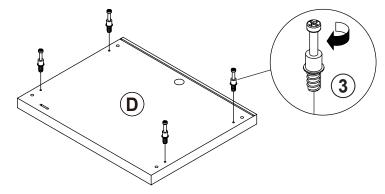

| 2 PCS  | 18 | STICKER<br>Ø 20mm                           |        | 4 PCS |

#### Z7,Z9,Z11,Z13,Z14 not included in blister packaging.

#### NOTE:

Phillips head screw driver is required in the assembly process; however, manufacturer does not provide this item.





























## STEP 3







# the reverse side





**INCORRECT** 



Apply glue on all wooden dowels to ensure integrity of the structure.

3

## ITEM:802693 STEP 5















STEP 7



4 x 4

**x** 4







## STEP 9































































**STEP 16-4** 







**STEP 16-5** 









# ITEM: **802693 STEP 17**











### **STEP 19**

**COMPLETE** 

















Note: Dimension tolerance ±5%



# ANTI-TIPPING INSTALLMENT INSTRUCTIONS FURNITURE TIPPING RESTRAINT

#### **WARNING**

Injury may result from tipping furniture.

This restraint may protect against tipping furniture.

Do not allow children to climb on furniture.

This restraint is not a substitute for proper adult supervision.

Failure to detach this restraint before moving the furniture may result in inj