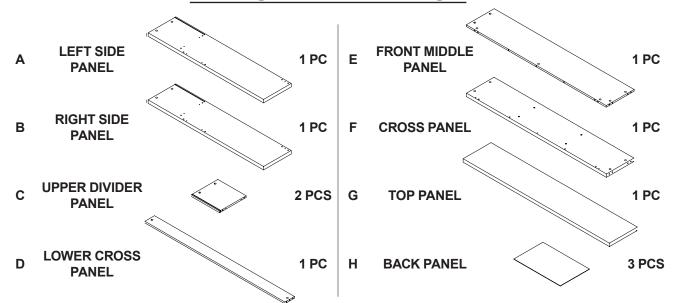

# ASSEMBLY INSTRUCTIONS COASTER FINE FURNITURE



Fine Furniture for every stage of life

## 315901Q QUEEN HEADBOARD

REVISION 0: 11/25/2024

**PAGE 1 OF 10** 

## ITEM: 315901Q

#### **ASSEMBLY INSTRUCTIONS**

#### **ASSEMBLY TIPS:**

1. Remove hardware from box and sort by size.

2. Please check to see that all hardware and parts are present prior to start of assembly.

3. Please follow attached instructions in the same sequence as numbered to assure fast & easy assembly.



#### WARNING!

1. Don't attempt to repair or modify parts that are broken or defective. Please contact the store immediately. 2. This product is for home use only and not intended for commercial establishments.



ASSEMBLY TIME

30 MINUTES

#### PARTS IDENTIFICATION



#### HARDWARE IDENTIFICATION

| Z  |                          |        |        |    |                         |              |        |
|----|--------------------------|--------|--------|----|-------------------------|--------------|--------|
| NO | DESCRIPTION              | FIGURE | Q'TY   | NO | DESCRIPTION             | FIGURE       | Q'TY   |
| 1  | GLUE 40g                 |        | 1 PC   | 4  | CAM LOCK<br>Ø15x12mm SR |              | 21 PCS |
| 2  | WOODEN DOWEL<br>Ø8x30mm  |        | 28 PCS | 5  | BOLT                    | addition (%) | 4 PCS  |
| 3  | CAM BOLT<br>Ø7x35.5mm SR |        | 21 PCS | 6  | STICKER<br>Ø20mm        |              | 4 PCS  |

#### NOTE:

Phillips head screw driver is required in the assembly process; however, manufacturer does not provide this item.