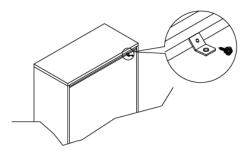

#### STEP 1

Secure the bracket to the back top of the unit, using the short screw provided, as shown in the drawing.