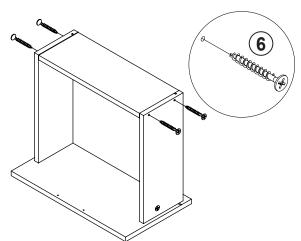

| 2 PCS  | 18 | STICKER<br>Ø 20mm                           |        | 4 PCS |

#### Z7,Z9,Z11,Z13,Z14 not included in blister packaging.

#### NOTE:

Phillips head screw driver is required in the assembly process; however, manufacturer does not provide this item.





























## STEP 3







# the reverse side





**INCORRECT** 



Apply glue on all wooden dowels to ensure integrity of the structure.

3

## ITEM:802693 STEP 5















STEP 7



4 x 4

**x** 4







## STEP 9































































**STEP 16-4** 







**STEP 16-5** 









# ITEM: **802693 STEP 17**











### **STEP 19**

**COMPLETE** 

















Note: Dimension tolerance ±5%



# ANTI-TIPPING INSTALLMENT INSTRUCTIONS FURNITURE TIPPING RESTRAINT

#### **WARNING**

Injury may result from tipping furniture.

This restraint may protect against tipping furniture.

Do not allow children to climb on furniture.

This restraint is not a substitute for proper adult supervision.

Failure to detach this restraint before moving the furniture may result in injury and damage.

This restraint must be screwed to a wood stud on the wall, using the long screw provided.

#### STEP 1

Secure the bracket to the back top of the unit, using the short screw provided, as shown in the drawing.



#### STEP 2

Locate the wood