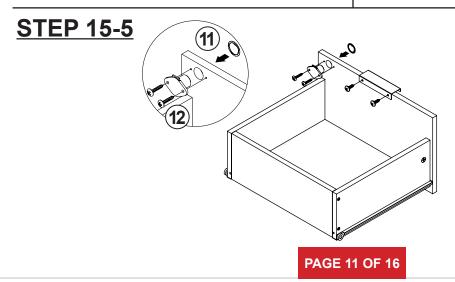

| 2 PCS  | 18 | STICKER<br>Ø 20mm                           |        | 4 PCS |

#### Z7,Z9,Z11,Z13,Z14 not included in blister packaging.

#### NOTE:

Phillips head screw driver is required in the assembly process; however, manufacturer does not provide this item.





























## STEP 3







# the reverse side





**INCORRECT** 



Apply glue on all wooden dowels to ensure integrity of the structure.

3

## ITEM:802693 STEP 5















STEP 7



4 x 4

**x** 4







## STEP 9































































**STEP 16-4** 







**STEP 16-5** 









# ITEM: **802693 STEP 17**











### **STEP 19**

**COMPLETE** 

















Note: Dimension tolerance ±5%



# ANTI-TIPPING INSTALLMENT INSTRUCTIONS FURNITURE TIPPING RESTRAINT

#### **WARNING**

Injury may result from tipping furniture.

This restraint may protect against tipping furniture.

Do not allow children to climb on furniture.

This restraint is not a substitute for proper adult supervision.

Failure to detach this restraint before moving the furniture may result in injury and damage.

This restraint must be screwed to a wood stud on the wall, using the long screw provided.

#### STEP 1

Secure the bracket to the back top of the unit, using the short screw provided, as shown in the drawing.



#### STEP