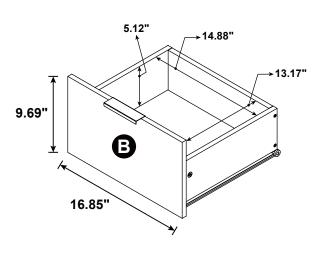

| 2 PCS  | 18 | STICKER<br>Ø 20mm                           |        | 4 PCS |

#### Z7,Z9,Z11,Z13,Z14 not included in blister packaging.

#### NOTE:

Phillips head screw driver is required in the assembly process; however, manufacturer does not provide this item.





























## STEP 3







# the reverse side





**INCORRECT** 



Apply glue on all wooden dowels to ensure integrity of the structure.

3

## ITEM:802693 STEP 5















STEP 7



4 x 4

**x** 4







## STEP 9































































**STEP 16-4** 







**STEP 16-5** 









# ITEM: **802693 STEP 17**











### **STEP 19**

**COMPLETE** 

















Note: Dimension tolerance ±5%



# ANTI-TIPPING INSTALLMENT INSTRUCTIONS FURNITURE TIPPING RESTRAINT

#### **WARNING**

Injury may result from tipping furniture.

This restraint may protect against tipping furniture.

Do not allow children to climb on furniture.

This restraint is not a substitute for proper adult supervision.

Failure to detach this restraint before moving the furniture may result in injury and damage.

This restraint must be screwed to a wood stud on the wall, using the long screw provided.

#### STEP 1

Secure the bracket to the back top of the unit, using the short screw provided, as shown in the drawing.



#### STEP 2

Locate the wood stud on the wall, and secure the other bracket, 2 inches below the back of the unit.



#### STEP 3

Place the furniture into posi