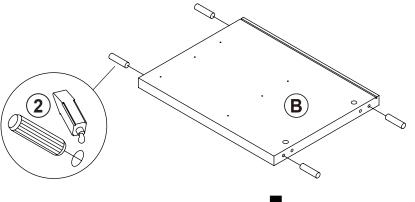

| 2 PCS  | 18 | STICKER<br>Ø 20mm                           |        | 4 PCS |

#### Z7,Z9,Z11,Z13,Z14 not included in blister packaging.

#### NOTE:

Phillips head screw driver is required in the assembly process; however, manufacturer does not provide this item.





























## STEP 3







# the reverse side





**INCORRECT** 



Apply glue on all wooden dowels to ensure integrity of the structure.

3

## ITEM:802693 STEP 5















STEP 7



4 x 4

**x** 4







## STEP 9































































**STEP 16-4** 







**STEP 16-5** 









# ITEM: **802693 STEP 17**











### **STEP 19**

**COMPLETE** 

















Note: Dimension tolerance ±5%



# ANTI-TIPPING INSTALLMENT INSTRUCTIONS FURNITURE TIPPING RESTRAINT

#### **WARNING**

Injury may result from tipping furniture.

This restraint may protect against tipping furniture.

Do not allow children to climb on furniture.

This restraint is not a substitute for proper adult supervision.

Failure to detach this restraint before moving th