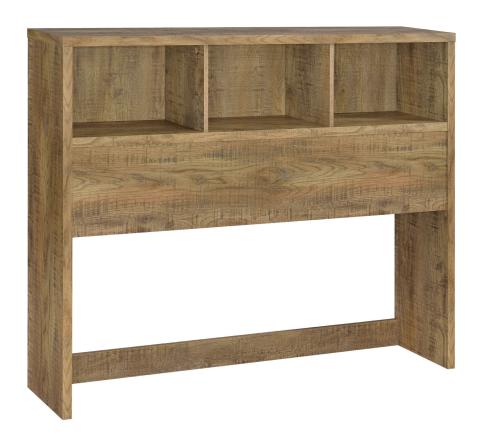

# ASSEMBLY INSTRUCTIONS COASTER FINE FURNITURE



Fine Furniture for every stage of life

## 315901Q QUEEN HEADBOARD

REVISION 0: 11/25/2024

**PAGE 1 OF 10** 

## ITEM: 315901Q

#### **ASSEMBLY INSTRUCTIONS**

#### **ASSEMBLY TIPS:**

1. Remove hardware from box and sort by size.

2. Please check to see that all hardware and parts are present prior to start of assembly.

3. Please follow attached instructions in the same sequence as numbered to assure fast & easy assembly.



#### WARNING!

1. Don't attempt to repair or modify parts that are broken or defective. Please contact the store immediately. 2. This product is for home use only and not intended for commercial establishments.



ASSEMBLY TIME

30 MINUTES

#### PARTS IDENTIFICATION



#### HARDWARE IDENTIFICATION

| Z  |                          |        |        |    |