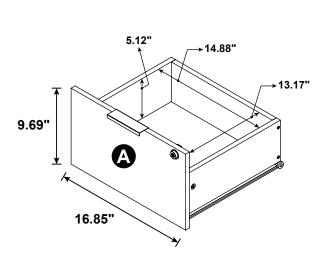

| 2 PCS  | 18 | STICKER<br>Ø 20mm                           |        | 4 PCS |

#### Z7,Z9,Z11,Z13,Z14 not included in blister packaging.

#### NOTE:

Phillips head screw driver is required in the assembly process; however, manufacturer does not provide this item.





























## STEP 3







# the reverse side





**INCORRECT** 



Apply glue on all wooden dowels to ensure integrity of the structure.

3

## ITEM:802693 STEP 5















STEP 7



4 x 4

**x** 4







## STEP 9































































**STEP 16-4** 







**STEP 16-5** 









# ITEM: **802693 STEP 17**











### **STEP 19**

**COMPLETE** 

















Note: Dimension tolerance ±5%



# ANTI-TIPPING INSTALLMENT INSTRUCTIONS FURNITURE TIPPING RESTRAINT

#### **WARNING**

Injury may result from tipping furniture.

This restraint may protect against tipping furniture.

Do not allow children to climb on furniture.

This restraint is not a substitute for proper adult supervision.

Failure to detach this restraint before moving the furniture may result in injury and damage.

This restraint must be screwed to a wood stud on the wall, using the long screw provided.

#### STEP 1

Secure the bracket to the back top of the unit, using the short screw provided, as shown in the drawing.



#### STEP 2

Locate the wood stud on the wall, and secure the other bracket, 2 inches below the back of the unit.



#### STEP 3

Place the furniture into po