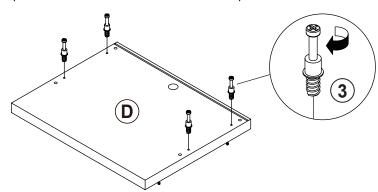

| 2 PCS  | 18 | STICKER<br>Ø 20mm                           |        | 4 PCS |

#### Z7,Z9,Z11,Z13,Z14 not included in blister packaging.

#### NOTE:

Phillips head screw driver is required in the assembly process; however, manufacturer does not provide this item.





























## STEP 3







# the reverse side





**INCORRECT** 



Apply glue on all wooden dowels to ensure integrity of the structure.

3

## ITEM:802693 STEP 5















STEP 7



4 x 4

**x** 4







## STEP 9































































**STEP 16-4** 







**STEP 16-5** 









# ITEM: **802693 STEP 17**











### **STEP 19**

**COMPLETE** 

















Note: Dimension tolerance ±5%



# ANTI-TIPPING INSTALLMENT INSTRUCTIONS FURNITURE TIPPING RESTRAINT

#### **WARNING**

Injury may result from tipping furniture.

This restraint may protect against tipping furniture.

Do not allow children to climb on furniture.

This restraint is not a substitute for proper adult supervision.

Failure to detach this restraint before moving the furniture may result in injury and damage.

This