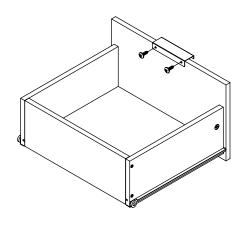

#### STEP 1

Secure the bracket to the back top of the unit, using the short screw provided, as shown in the drawing.