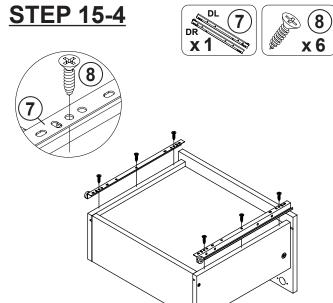

| 2 PCS  | 18 | STICKER<br>Ø 20mm                           |        | 4 PCS |

#### Z7,Z9,Z11,Z13,Z14 not included in blister packaging.

#### NOTE:

Phillips head screw driver is required in the assembly process; however, manufacturer does not provide this item.





























## STEP 3







# the reverse side





**INCORRECT** 



Apply glue on all wooden dowels to ensure integrity of the structure.

3

## ITEM:802693 STEP 5















STEP 7



4 x 4

**x** 4







## STEP 9































































**STEP 16-4** 







**STEP 16-5** 









# ITEM: **802693 STEP 17**











### **STEP 19**

**COMPLETE** 

















Note: Dimension tolerance ±5%



# ANTI-TIPPING INSTALLMENT INSTRUCTIONS FURNITURE TIPPING RESTRAINT

#### **WARNING**

Injury may result from tipping furniture.

This restraint may protect against tipping furniture.

Do not allow children to climb on furniture.

This restraint is not a substitute for proper adult supervision.

Failure to detach this restraint before moving the furniture may result in injury and damage.

This restraint must be screwed to a wood stud on the wall, using the long screw provided.

#### STEP 1

Secure the bracket to the back top of the unit, using the short screw provided, as shown in the drawing.



#### ST