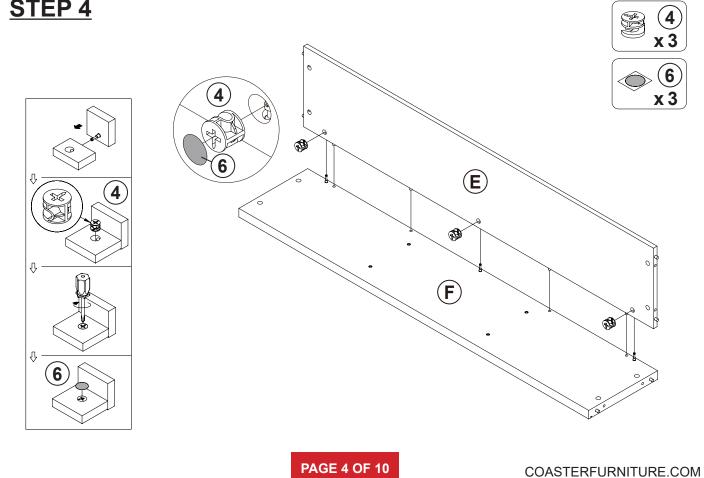

HARDWARE IDENTIFICATION

| Z  |                          |        |        |    |                         |              |        |
|----|--------------------------|--------|--------|----|-------------------------|--------------|--------|
| NO | DESCRIPTION              | FIGURE | Q'TY   | NO | DESCRIPTION             | FIGURE       | Q'TY   |
| 1  | GLUE 40g                 |        | 1 PC   | 4  | CAM LOCK<br>Ø15x12mm SR |              | 21 PCS |
| 2  | WOODEN DOWEL<br>Ø8x30mm  |        | 28 PCS | 5  | BOLT                    | addition (%) | 4 PCS  |
| 3  | CAM BOLT<br>Ø7x35.5mm SR |        | 21 PCS | 6  | STICKER<br>Ø20mm        |              | 4 PCS  |

#### NOTE:

Phillips head screw driver is required in the assembly process; however, manufacturer does not provide this item.













# ITEM: **315901Q STEP 11**









### **STEP 12**

**COMPLETE** 







## ITEM: 315901Q





Note: Dimension tolerance ±5%

#### ITEM: 315901Q



# ANTI-TIPPING INSTALLMENT INSTRUCTIONS FURNITURE TIPPING RESTRAINT

#### **WARNING**

Injury may result from tipping furniture.

This restraint may protect against tipping furniture.

Do not allow children to climb on furniture.

This restraint is not a substitute for proper adult supervision.

Failure to detach this restraint before moving the furniture may result in injury and damage.

This restraint must be screwed to a wood stud on the wall, using the long screw provided.

#### STEP 1

Secure the bracket to the back top of the unit, using the short screw provided, as shown in the drawing.



#### STEP 2

Locate the wood stud on t