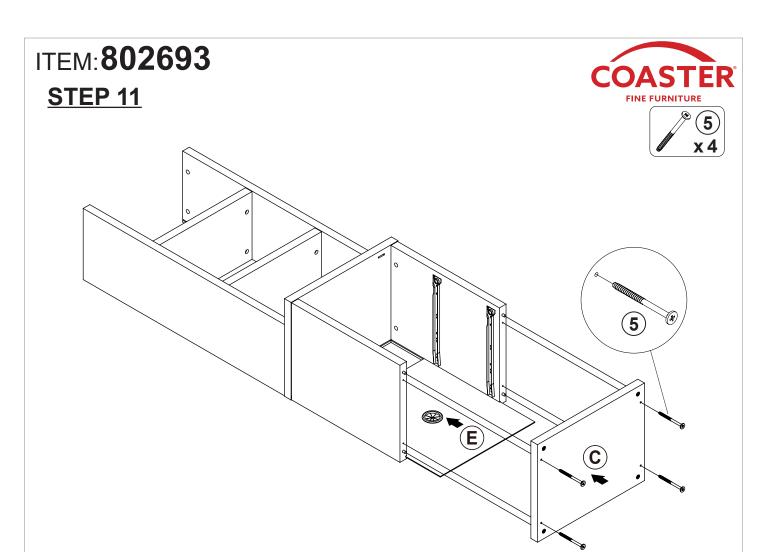

| 2 PCS  | 18 | STICKER<br>Ø 20mm                           |        | 4 PCS |

#### Z7,Z9,Z11,Z13,Z14 not included in blister packaging.

#### NOTE:

Phillips head screw driver is required in the assembly process; however, manufacturer does not provide this item.





























## STEP 3







# the reverse side





**INCORRECT** 



Apply glue on all wooden dowels to ensure integrity of the structure.

3

## ITEM:802693 STEP 5















STEP 7



4 x 4

**x** 4







## STEP 9































































**STEP 16-4** 







**STEP 16-5** 









# ITEM: **802693 STEP 17**











### **STEP 19**

**COMPLETE** 

















Note: Dimension tolerance ±5%



# ANTI-TIPPING INSTALLMENT INSTRUCTIONS FURNITURE TIPPING RESTRAINT

#### **WARNING**

Injury may result from tipping furniture.

This restraint may protect against tipping furniture.

Do not allow children to climb on furniture.

This restraint is not a substitute for proper adult supervision.

Failure to detach this restraint before moving the furniture may result in injury and damage.

This restraint must be screwed to a wood stud on the wall, using the long screw provided.

#### STEP 1

Secure the bracket to the back top of the unit, using the short screw provided, as shown in the