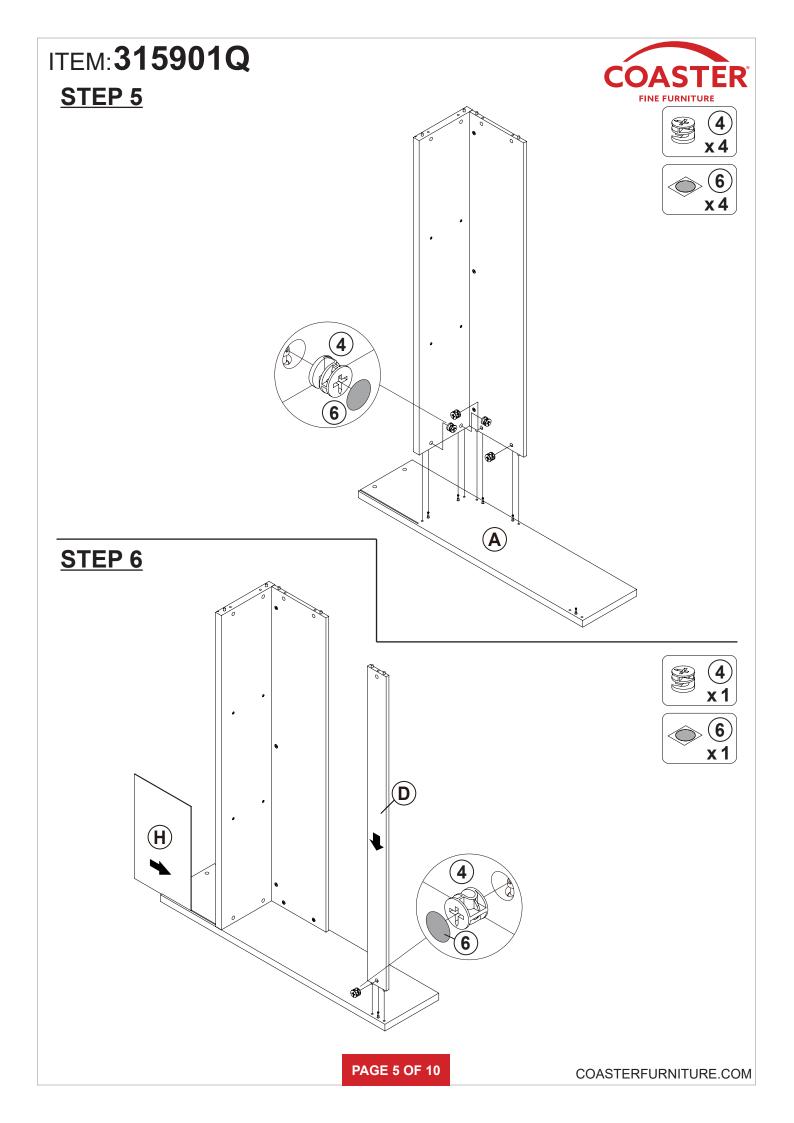

ARDWARE IDENTIFICATION

| Z  |                          |        |        |    |                         |              |        |
|----|--------------------------|--------|--------|----|-------------------------|--------------|--------|
| NO | DESCRIPTION              | FIGURE | Q'TY   | NO | DESCRIPTION             | FIGURE       | Q'TY   |
| 1  | GLUE 40g                 |        | 1 PC   | 4  | CAM LOCK<br>Ø15x12mm SR |              | 21 PCS |
| 2  | WOODEN DOWEL<br>Ø8x30mm  |        | 28 PCS | 5  | BOLT                    | addition (%) | 4 PCS  |
| 3  | CAM BOLT<br>Ø7x35.5mm SR |        | 21 PCS | 6  | STICKER<br>Ø20mm        |              | 4 PCS  |

#### NOTE:

Phillips head screw driver is required in the assembly process; however, manufacturer does not provide this item.













# ITEM: **315901Q STEP 11**









### **STEP 12**

**COMPLETE** 







## ITEM: 315901Q





Note: Dimension tolerance ±5%

#### ITEM: 315901Q



# ANTI-TIPPING INSTALLMENT INSTRUCTIONS FURNITURE TIPPING RESTRAINT

#### **WARNING**

Injury may result from tipping furniture.

This restraint may protect against tipping furniture.

Do not allow children to climb on furniture.

This restraint is not a substitute for proper adult supervision.

Failure to detach this restraint before moving the furniture may result in injury and damage.

This restraint must be screwed to a wood stud on the wall, using the long screw provided.

#### STEP 1

Secure the bracket to the back top of the unit, using the short screw provided, as shown in the drawing.



#### STEP 2

Locate the wood stud on the