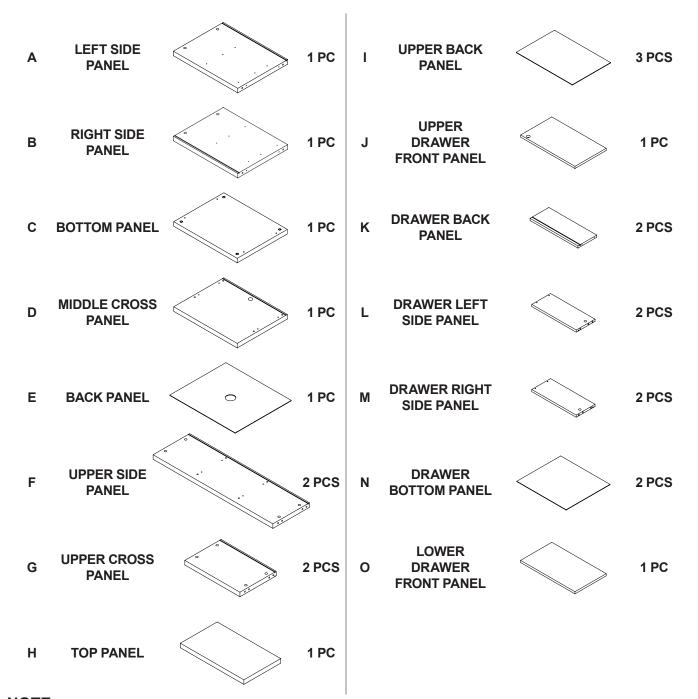

locking end, and drag it through, until the slack is removed. Ensure that the strap is securely laced and locked.





# ASSEMBLY INSTRUCTIONS COASTER FINE FURNITURE



Fine Furniture for every stage of life

802693 *BOOKCASE* 

#### **ASSEMBLY INSTRUCTIONS**

#### **ASSEMBLY TIPS:**

1. Remove hardware from box and sort by size.

2. Please check to see that all hardware and parts are present prior to start of assembly.

3. Please follow attached instructions in the same sequence as numbered to assure fast & easy assembly.



#### WARNING!

1. Don't attempt to repair or modify parts that are broken or defective. Please contact the store immediately. 2. This product is for home use only and not intended for commercial establishments.



ASSEMBLY TIME

60 MINUTES

#### PARTS IDENTIFICATION



#### NOTE:

Phillips head screw driver is required in the assembly process; however, manufacturer does not provide this item.



#### **HARDWARE IDENTIFICATION**

| Z  |                              |