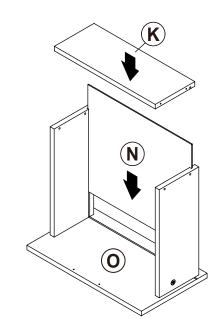

| 2 PCS  | 18 | STICKER<br>Ø 20mm                           |        | 4 PCS |

#### Z7,Z9,Z11,Z13,Z14 not included in blister packaging.

#### NOTE:

Phillips head screw driver is required in the assembly process; however, manufacturer does not provide this item.





























## STEP 3







# the reverse side





**INCORRECT** 



Apply glue on all wooden dowels to ensure integrity of the structure.

3

## ITEM:802693 STEP 5















STEP 7



4 x 4

**x** 4







## STEP 9































































**STEP 16-4** 







**STEP 16-5** 









# ITEM: **802693 STEP 17**











### **STEP 19**

**COMPLETE** 

















Note: Dimension tolerance ±5%



# ANTI-TIPPING INSTALLMENT INSTRUCTIONS FURNITURE TIPPING RESTRAINT

#### **WARNING**

Injury may result from tipping furniture.

This restraint may protect against tipping furniture.

Do not allow children to climb on furniture.

This restraint is not a substitute for proper adult supervision.

Failure to detach this restraint before moving the furniture may result in injury and damage.

This restraint must be screwed to a wood stud on the wall, using the long screw provided.

#### STEP 1

Secure the bracket to the back top of the unit, using the short screw provided, as shown in the drawing.



#### STEP 2

Locate the