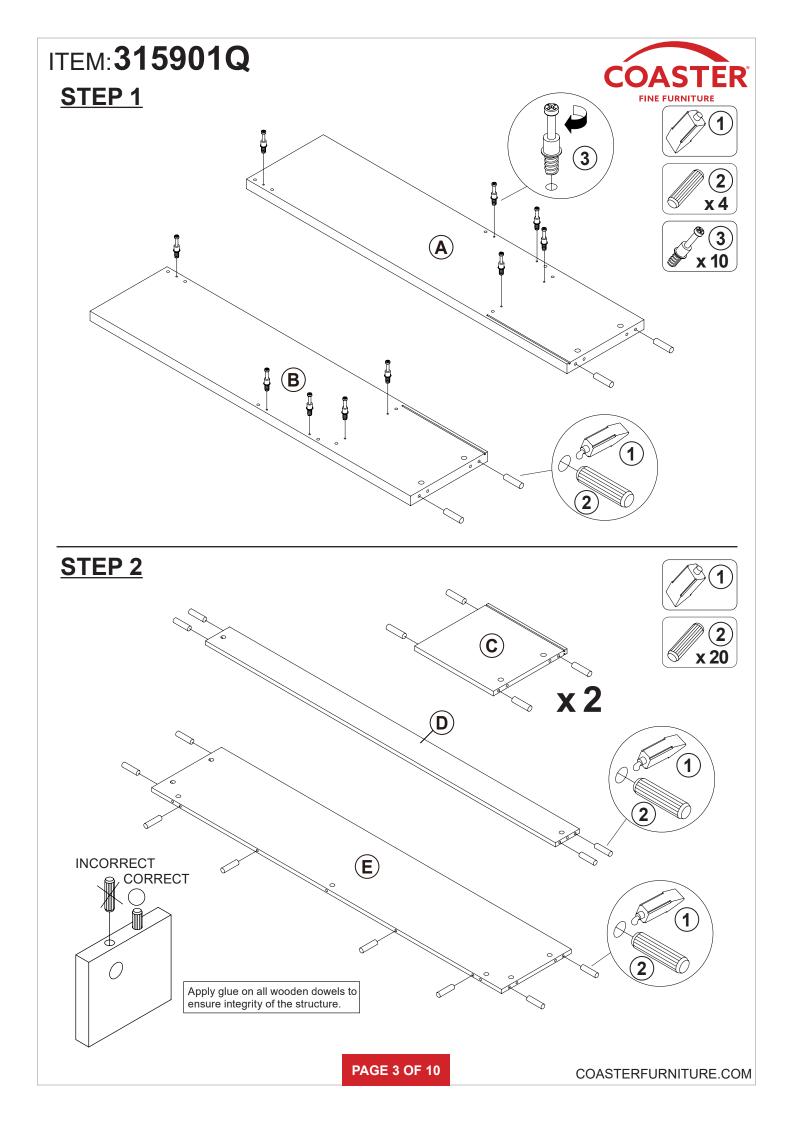

#### HARDWARE IDENTIFICATION

| Z  |                          |        |        |    |                         |              |        |
|----|--------------------------|--------|--------|----|-------------------------|--------------|--------|
| NO | DESCRIPTION              | FIGURE | Q'TY   | NO | DESCRIPTION             | FIGURE       | Q'TY   |
| 1  | GLUE 40g                 |        | 1 PC   | 4  | CAM LOCK<br>Ø15x12mm SR |              | 21 PCS |
| 2  | WOODEN DOWEL<br>Ø8x30mm  |        | 28 PCS | 5  | BOLT                    | addition (%) | 4 PCS  |
| 3  | CAM BOLT<br>Ø7x35.5mm SR |        | 21 PCS | 6  | STICKER<br>Ø20mm        |              | 4 PCS  |

#### NOTE:

Phillips head screw driver is required in the assembly process; however, manufacturer does not provide this item.













# ITEM: **315901Q STEP 11**









### **STEP 12**

**COMPLETE** 







## ITEM: 315901Q





Note: Dimension tolerance ±5%

#### ITEM: 315901Q



# ANTI-TIPPING INSTALLMENT INSTRUCTIONS FURNITURE TIPPING RESTRAINT

#### **WARNING**

Injury may result from tipping furniture.

This restraint may protect against tipping furniture.

Do not allow children to climb on furniture.

This restraint is not a substitute for proper adult supervision.

Failure to detach this restraint before moving the furniture may result in injury and damage.

This restraint must be screwed to a wood stud on the wall, using the long screw provided.

#### STEP 1

Secure the bracket to the back top of the unit, using the short screw provided, as shown in the drawing.



#### STEP 2

Locate the wood stud