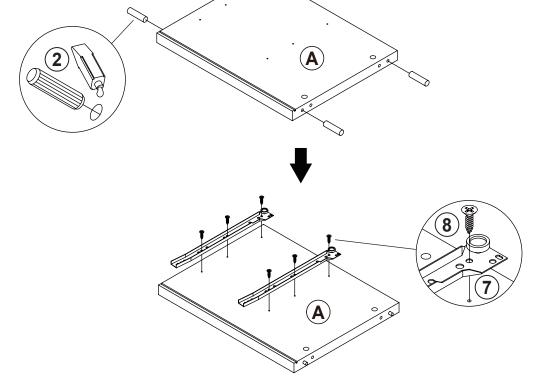

| 2 PCS  | 18 | STICKER<br>Ø 20mm                           |        | 4 PCS |

#### Z7,Z9,Z11,Z13,Z14 not included in blister packaging.

#### NOTE:

Phillips head screw driver is required in the assembly process; however, manufacturer does not provide this item.





























## STEP 3







# the reverse side





**INCORRECT** 



Apply glue on all wooden dowels to ensure integrity of the structure.

3

## ITEM:802693 STEP 5















STEP 7



4 x 4

**x** 4







## STEP 9































































**STEP 16-4** 







**STEP 16-5** 









# ITEM: **802693 STEP 17**











### **STEP 19**

**COMPLETE** 

















Note: Dimension tolerance ±5%



# ANTI-TIPPING INSTALLMENT INSTRUCTIONS FURNITURE TIPPING RESTRAINT

#### **WARNING**

Injury may result from tipping furniture.

This restraint may protect against tipping furniture.

Do not allow children to climb on furniture.

This restraint is not a substitute for proper adult supervision.

Failure to detach this restraint before movin