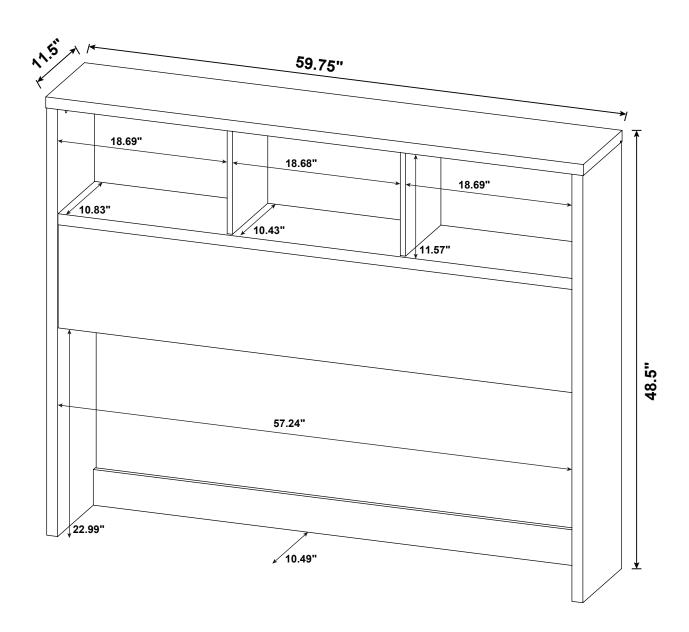

|              |        |
|----|--------------------------|--------|--------|----|-------------------------|--------------|--------|
| NO | DESCRIPTION              | FIGURE | Q'TY   | NO | DESCRIPTION             | FIGURE       | Q'TY   |
| 1  | GLUE 40g                 |        | 1 PC   | 4  | CAM LOCK<br>Ø15x12mm SR |              | 21 PCS |
| 2  | WOODEN DOWEL<br>Ø8x30mm  |        | 28 PCS | 5  | BOLT                    | addition (%) | 4 PCS  |
| 3  | CAM BOLT<br>Ø7x35.5mm SR |        | 21 PCS | 6  | STICKER<br>Ø20mm        |              | 4 PCS  |

#### NOTE:

Phillips head screw driver is required in the assembly process; however, manufacturer does not provide this item.













# ITEM: **315901Q STEP 11**









### **STEP 12**

**COMPLETE** 







## ITEM: 315901Q





Note: Dimension tolerance ±5%

#### ITEM: 315901Q



# ANTI-TIPPING INSTALLMENT INSTRUCTIONS FURNITURE TIPPING RESTRAINT

#### **WARNING**

Injury may result from tipping furniture.

This restraint may protect against tipping furniture.

Do not allow children to climb on furniture.

This restraint is not a substitute for proper adult supervision.

Failure to detach this restraint before moving the furniture may result in injury and damage.

This restraint must be screwed to a wood stud on the wall, using the long screw provided.

#### STEP 1

Secure the bracket to the back top of the unit, using the short screw provided, as shown in the drawing.



#### STEP 2

Locate the wood stud on the wall, and secure the other bracket, 2 inches below the back of the unit.



#### STEP 3

Place the f