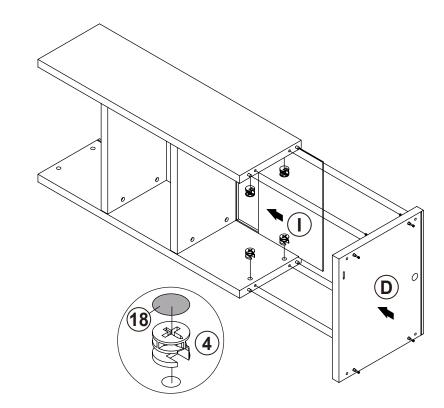

| 2 PCS  | 18 | STICKER<br>Ø 20mm                           |        | 4 PCS |

#### Z7,Z9,Z11,Z13,Z14 not included in blister packaging.

#### NOTE:

Phillips head screw driver is required in the assembly process; however, manufacturer does not provide this item.





























## STEP 3







# the reverse side





**INCORRECT** 



Apply glue on all wooden dowels to ensure integrity of the structure.

3

## ITEM:802693 STEP 5















STEP 7



4 x 4

**x** 4







## STEP 9































































**STEP 16-4** 







**STEP 16-5** 









# ITEM: **802693 STEP 17**











### **STEP 19**

**COMPLETE** 

















Note: Dimension tolerance ±5%



# ANTI-TIPPING INSTALLMENT INSTRUCTIONS FURNITURE TIPPING RESTRAINT

#### **WARNING**

Injury may result from tipping furniture.

This restraint may protect against tipping furniture.

Do not allow children to climb on furniture.

This restraint is not a substitute for proper adult supervision.

Failure to detach this restraint before moving the furniture may result in injury and damage.

This restraint must be screwed to a wood stud on the wall, using the long screw provided.

#### STEP 1

Secure the bracket to the back top of the unit, using the short screw provided, as show