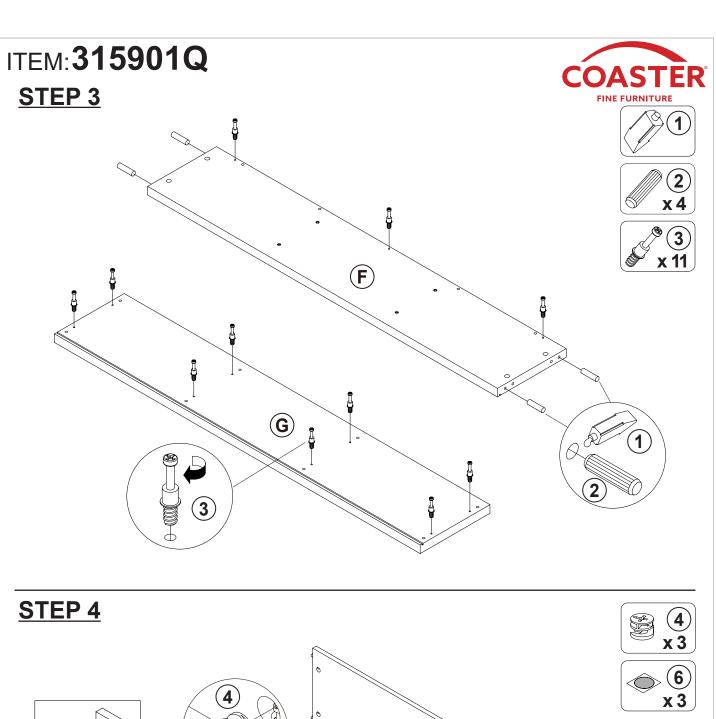

## HARDWARE IDENTIFICATION

| Z  |                          |        |        |    |                         |              |        |
|----|--------------------------|--------|--------|----|-------------------------|--------------|--------|
| NO | DESCRIPTION              | FIGURE | Q'TY   | NO | DESCRIPTION             | FIGURE       | Q'TY   |
| 1  | GLUE 40g                 |        | 1 PC   | 4  | CAM LOCK<br>Ø15x12mm SR |              | 21 PCS |
| 2  | WOODEN DOWEL<br>Ø8x30mm  |        | 28 PCS | 5  | BOLT                    | addition (%) | 4 PCS  |
| 3  | CAM BOLT<br>Ø7x35.5mm SR |        | 21 PCS | 6  | STICKER<br>Ø20mm        |              | 4 PCS  |

#### NOTE:

Phillips head screw driver is required in the assembly process; however, manufacturer does not provide this item.













# ITEM: **315901Q STEP 11**









### **STEP 12**

**COMPLETE** 







## ITEM: 315901Q





Note: Dimension tolerance ±5%

#### ITEM: 315901Q



# ANTI-TIPPING INSTALLMENT INSTRUCTIONS FURNITURE TIPPING RESTRAINT

#### **WARNING**

Injury may result from tipping furniture.

This restraint may protect against tipping furniture.

Do not allow children to climb on furniture.

This restraint is not a substitute for proper adult supervision.

Failure to detach this restraint before moving the furniture may result in injury and damage.

This restraint must be screwed to a wood stud on the wall, using the long screw provided.

#### STEP 1

Secure the bracket to the back top of the unit, using the short screw provided, as shown in the drawing.



#### STEP 2

Locate the wood stud on