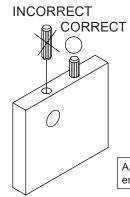

# the reverse side

**INCORRECT** 

Apply glue on all wooden dowels to ensure integrity of the structure.

3