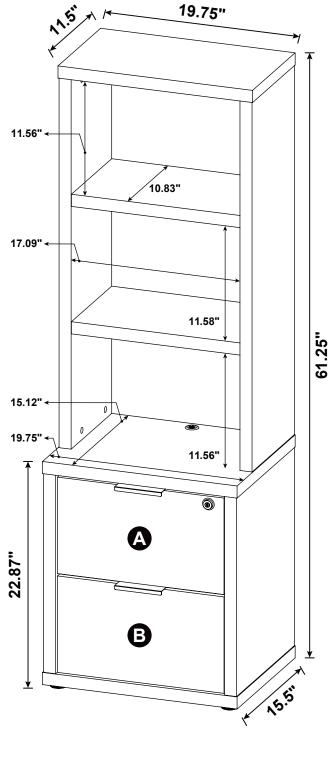

| 2 PCS  | 18 | STICKER<br>Ø 20mm                           |        | 4 PCS |

#### Z7,Z9,Z11,Z13,Z14 not included in blister packaging.

#### NOTE:

Phillips head screw driver is required in the assembly process; however, manufacturer does not provide this item.





























## STEP 3







# the reverse side





**INCORRECT** 



Apply glue on all wooden dowels to ensure integrity of the structure.

3

## ITEM:802693 STEP 5















STEP 7



4 x 4

**x** 4







## STEP 9































































**STEP 16-4** 







**STEP 16-5** 









# ITEM: **802693 STEP 17**











### **STEP 19**

**COMPLETE** 

















Note: Dimension tolerance ±5%



# ANTI-TIPPING INSTALLMENT INSTRUCTIONS FURNITURE TIPPING RESTRAINT

#### **WARNING**

Injury may result from tipping furniture.

This restraint may protect against tipping furniture.

Do not allow children to climb on furniture.

This restraint is not a substitute for proper adult supervision.

Failure to detach this restraint before moving the furniture may result in injury and damage.

This restraint must be screwed to a wood stud on the wall, using the long screw provided.

#### STEP 1

Secure the bracket to the back top of the unit, using the short screw provided, as shown in the drawing.



#### STEP 2

Locate the wood stud on the wall, and secure the other bracket, 2 inches below the back of the unit.



#### STEP 3

Place the furniture into positi