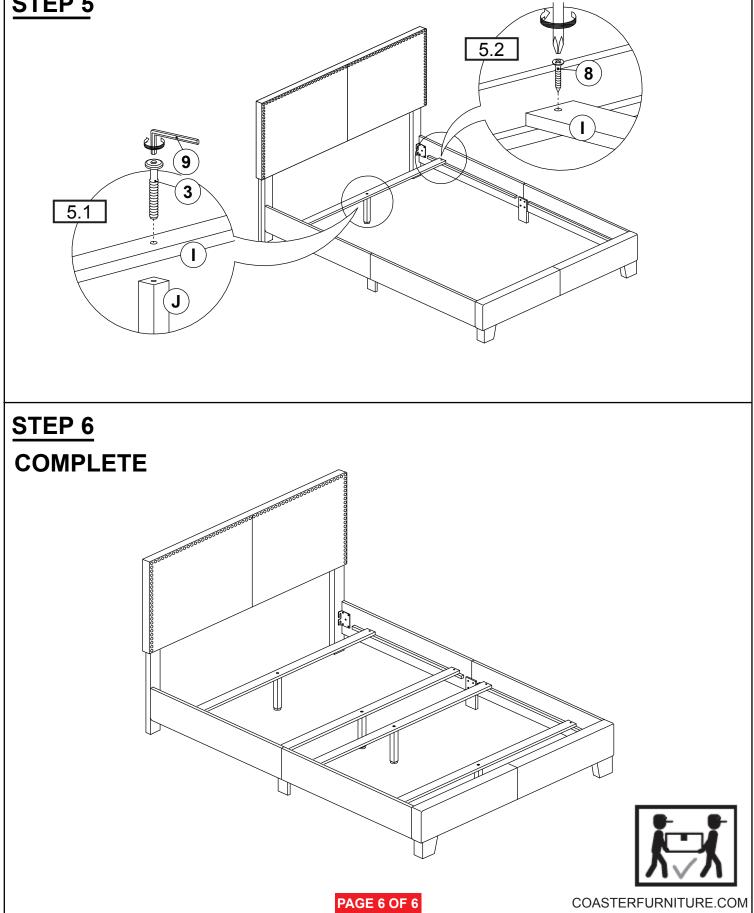

) | <u>))—</u>                                                                      | 2PCS  | 9  | SMALL ALLEN WRENCH<br>(M4 x 100MM - BLK) | ] | 1PC   |
| 5 | WOOD DOWEL<br>(M8Ø x 30MM)  |                                                                                 | 2PCS  | 10 | BIG ALLEN WRENCH<br>(M5 x 65MM - BLK)    |   | 1PC   |
|   |                             |                                                                                 |       |    |                                          |   |       |

#### NOTE:

Phillips head screw driver is required in the assembly process; however, manufacturer does not provided this item.

PAGE 3 OF 6

### **ASSEMBLY INSTRUCTIONS**



**STEP 1** 



### **ASSEMBLY INSTRUCTIONS**



STEP 3



### **ASSEMBLY INSTRUCTIONS**



STEP 5





COASTERFURNITURE.COM