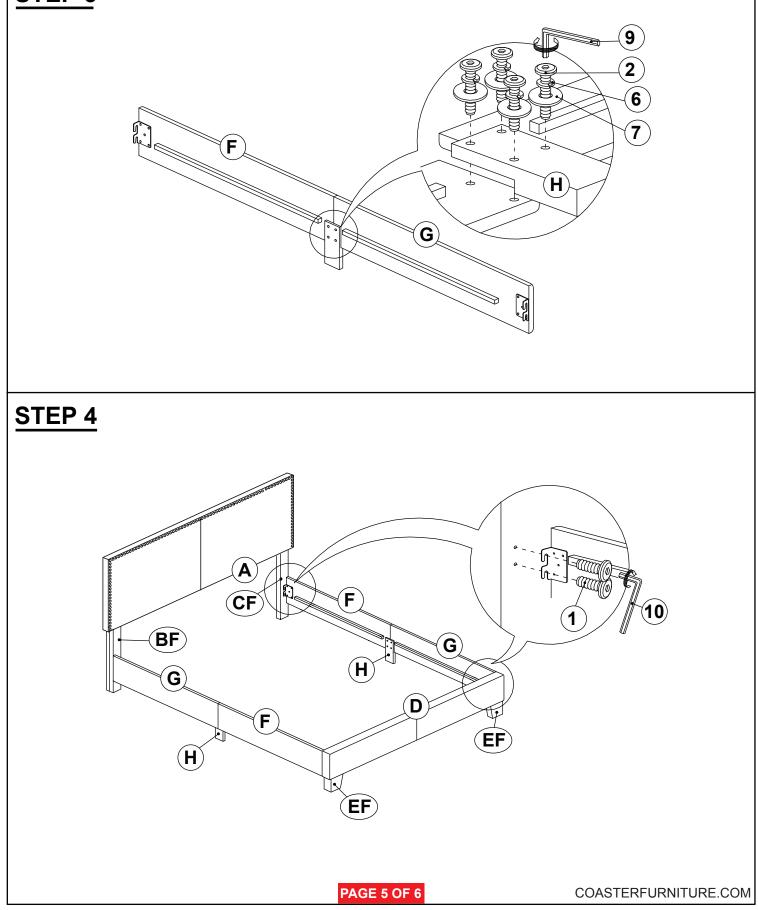

| 8PCS  |
| 4 | BOLT 4<br>(M6 x 70MM - RBW) | <u>))—</u>                                                                      | 2PCS  | 9  | SMALL ALLEN WRENCH<br>(M4 x 100MM - BLK) | ] | 1PC   |
| 5 | WOOD DOWEL<br>(M8Ø x 30MM)  |                                                                                 | 2PCS  | 10 | BIG ALLEN WRENCH<br>(M5 x 65MM - BLK)    |   | 1PC   |
|   |                             |                                                                                 |       |    |                                          |   |       |

#### NOTE:

Phillips head screw driver is required in the assembly process; however, manufacturer does not provided this item.

PAGE 3 OF 6

### **ASSEMBLY INSTRUCTIONS**



**STEP 1** 



### **ASSEMBLY INSTRUCTIONS**



STEP 3



### **ASSEMBLY INSTRUCTIONS**



STEP 5





COASTERFURNITURE.COM