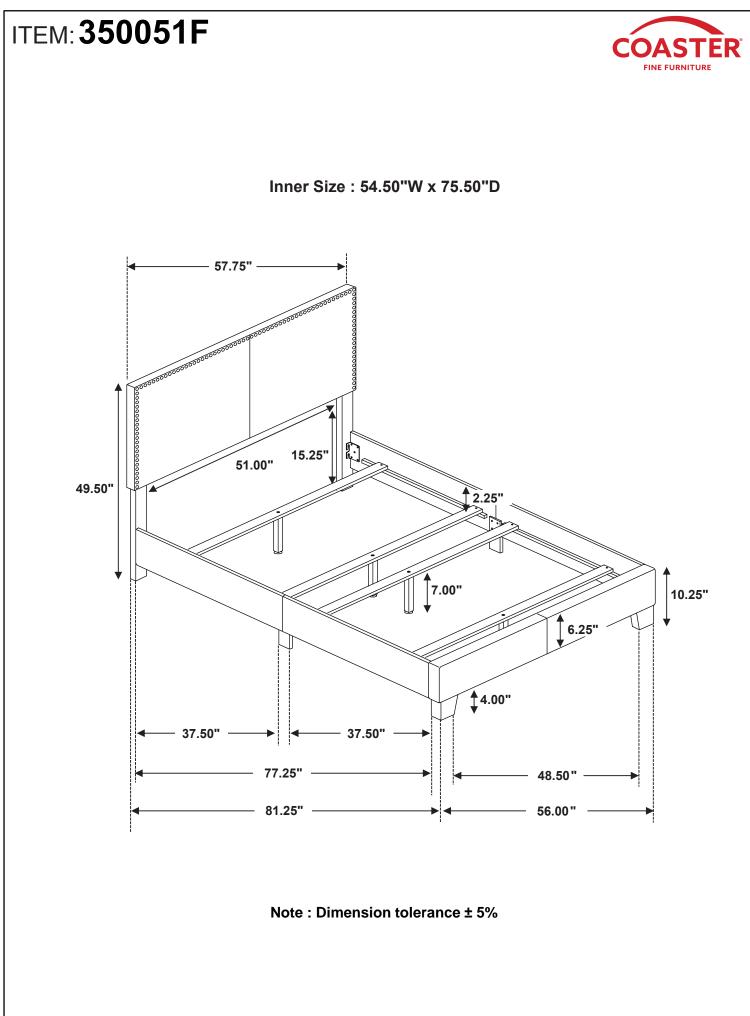

| <u>))—</u>                                                                      | 2PCS  | 9  | SMALL ALLEN WRENCH<br>(M4 x 100MM - BLK) | ] | 1PC   |
| 5 | WOOD DOWEL<br>(M8Ø x 30MM)  |                                                                                 | 2PCS  | 10 | BIG ALLEN WRENCH<br>(M5 x 65MM - BLK)    |   | 1PC   |
|   |                             |                                                                                 |       |    |                                          |   |       |

#### NOTE:

Phillips head screw driver is required in the assembly process; however, manufacturer does not provided this item.

PAGE 3 OF 6

### **ASSEMBLY INSTRUCTIONS**



**STEP 1** 



### **ASSEMBLY INSTRUCTIONS**



STEP 3



### **ASSEMBLY INSTRUCTIONS**



STEP 5





COASTERFURNITURE.COM