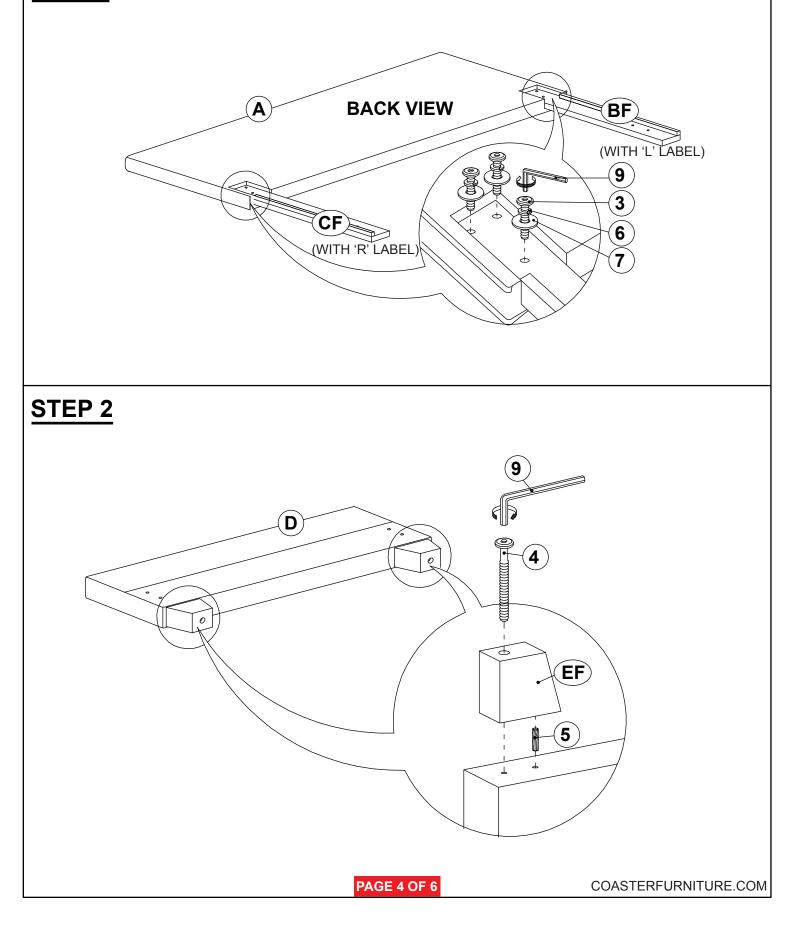

LAT HEAD SCREW<br>(M4 x 32MM - RBW)     | S | 8PCS  |
| 4 | BOLT 4<br>(M6 x 70MM - RBW) | <u>))—</u>                                                                      | 2PCS  | 9  | SMALL ALLEN WRENCH<br>(M4 x 100MM - BLK) | ] | 1PC   |
| 5 | WOOD DOWEL<br>(M8Ø x 30MM)  |                                                                                 | 2PCS  | 10 | BIG ALLEN WRENCH<br>(M5 x 65MM - BLK)    |   | 1PC   |
|   |                             |                                                                                 |       |    |                                          |   |       |

#### NOTE:

Phillips head screw driver is required in the assembly process; however, manufacturer does not provided this item.

PAGE 3 OF 6

### **ASSEMBLY INSTRUCTIONS**



**STEP 1** 



### **ASSEMBLY INSTRUCTIONS**



STEP 3



### **ASSEMBLY INSTRUCTIONS**



STEP 5





COASTERFURNITURE.COM