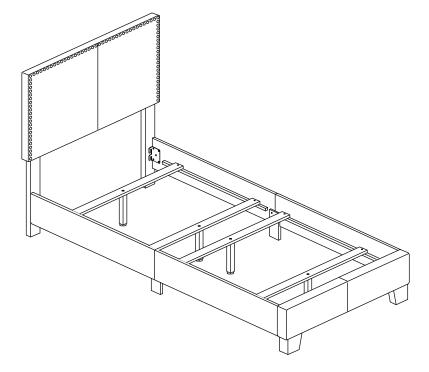

## PARTS IDENTIFICATION

| А  | HEADBOARD<br>PANEL                      |                                        | 1PC  | F | BED RAIL<br>(WITH "F" LABEL)        | 2PCS |
|----|-----------------------------------------|----------------------------------------|------|---|-------------------------------------|------|
| BF | LEFT HEADBOARD LEG<br>(WITH "L" LABEL)  |                                        | 1PC  | G | BED RAIL<br>(WITH "G" LABEL)        | 2PCS |
| CF | RIGHT HEADBOARD LEG<br>(WITH "R" LABEL) | ······································ | 1PC  | н | BED RAIL<br>SUPPORT LEG             | 2PCS |
| D  | FOOTBOARD<br>PANEL                      |                                        | 1PC  | I | BED SLAT                            | 4PCS |
| EF | FOOTBOARD LEG                           |                                        | 2PCS | J | BED SLAT<br>SUPPORT<br>WITH LEVELER | 4PCS |