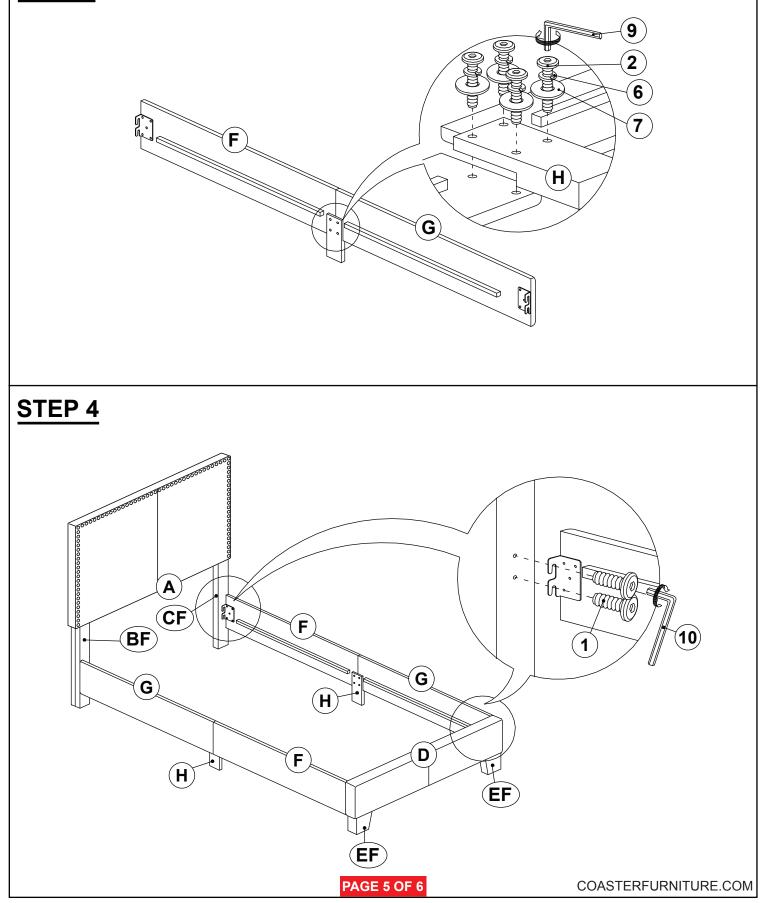

-|
| 2 | BOLT 2<br>(M6 x 25MM - RBW) | ()))))))))))))) | 8PCS  | 7 FLAT WASHER<br>(1/4" X 19 Ø - RBW)     | 14PCS |
| 3 | BOLT 3<br>(M6 x 35MM - RBW) | ))              | 10PCS | 8 FLAT HEAD SCREW                        | 8PCS  |
| 4 | BOLT 4<br>(M6 x 70MM - RBW) | <u>)</u>        | 2PCS  | 9 SMALL ALLEN WRENCH                     | 1PC   |
| 5 | WOOD DOWEL<br>(M8Ø x 30MM)  |                 | 2PCS  | 10 BIG ALLEN WRENCH<br>(M5 x 65MM - BLK) | 1PC   |
|   |                             |                 |       |                                          |       |

#### NOTE:

Phillips head screw driver is required in the assembly process; however, manufacturer does not provided this item.

PAGE 3 OF 6

## **ASSEMBLY INSTRUCTIONS**



**STEP 1** 



## **ASSEMBLY INSTRUCTIONS**



## STEP 3



## ASSEMBLY INSTRUCTIONS



## STEP 5





COASTERFURNITURE.COM