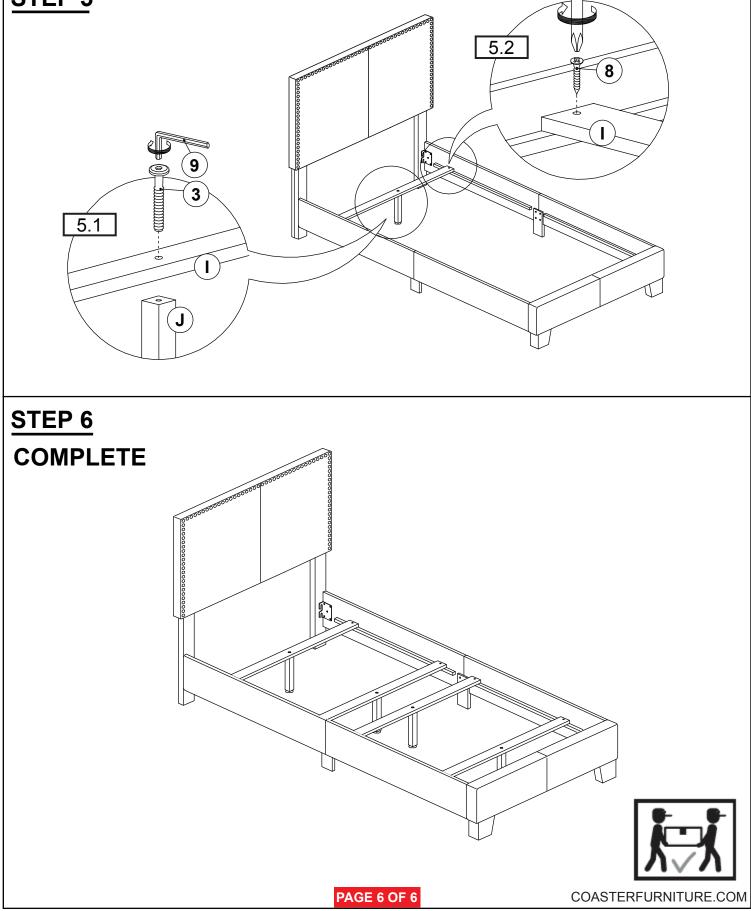

))))))))))))) | 8PCS  | 7 FLAT WASHER<br>(1/4" X 19 Ø - RBW)     | 14PCS |
| 3 | BOLT 3<br>(M6 x 35MM - RBW) | ))              | 10PCS | 8 FLAT HEAD SCREW                        | 8PCS  |
| 4 | BOLT 4<br>(M6 x 70MM - RBW) | <u>)</u>        | 2PCS  | 9 SMALL ALLEN WRENCH                     | 1PC   |
| 5 | WOOD DOWEL<br>(M8Ø x 30MM)  |                 | 2PCS  | 10 BIG ALLEN WRENCH<br>(M5 x 65MM - BLK) | 1PC   |
|   |                             |                 |       |                                          |       |

#### NOTE:

Phillips head screw driver is required in the assembly process; however, manufacturer does not provided this item.

PAGE 3 OF 6

## **ASSEMBLY INSTRUCTIONS**



**STEP 1** 



## **ASSEMBLY INSTRUCTIONS**



## STEP 3



## ASSEMBLY INSTRUCTIONS



## STEP 5





COASTERFURNITURE.COM