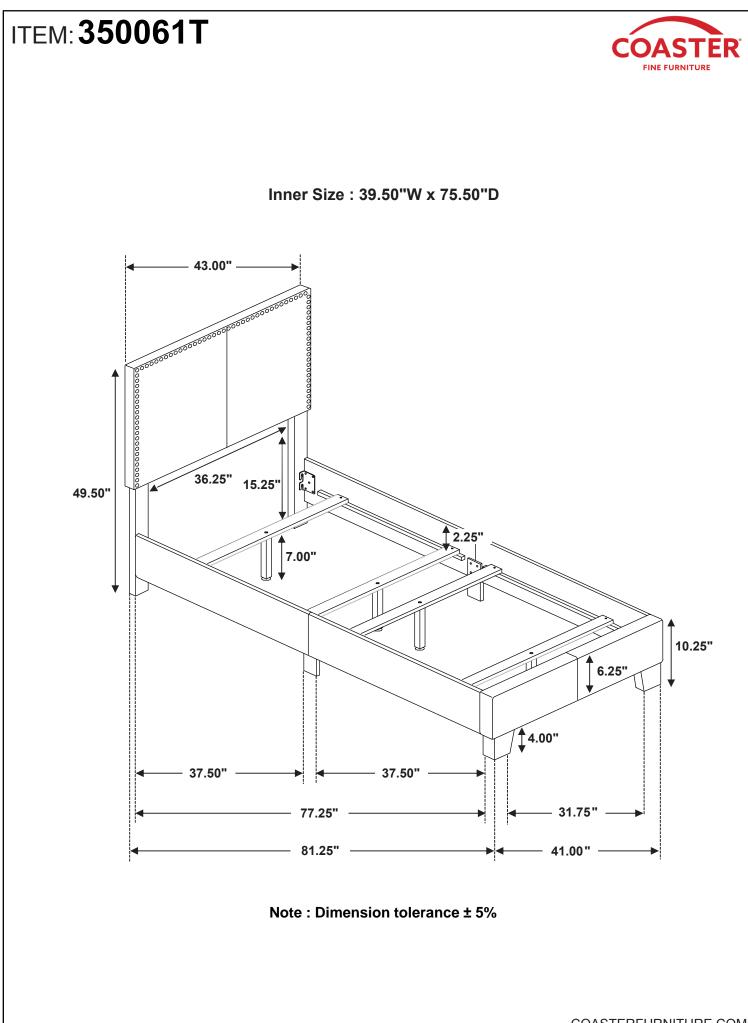

## PARTS IDENTIFICATION

| А  | HEADBOARD<br>PANEL                      |                                        | 1PC  | F | BED RAIL<br>(WITH "F" LABEL)        | 2PCS |
|----|-----------------------------------------|----------------------------------------|------|---|-------------------------------------|------|
| BF | LEFT HEADBOARD LEG<br>(WITH "L" LABEL)  |                                        | 1PC  | G | BED RAIL<br>(WITH "G" LABEL)        | 2PCS |
| CF | RIGHT HEADBOARD LEG<br>(WITH "R" LABEL) | ······································ | 1PC  | н | BED RAIL<br>SUPPORT LEG             | 2PCS |
| D  | FOOTBOARD<br>PANEL                      |                                        | 1PC  | I | BED SLAT                            | 4PCS |
| EF | FOOTBOARD LEG                           |                                        | 2PCS | J | BED SLAT<br>SUPPORT<br>WITH LEVELER | 4PCS |