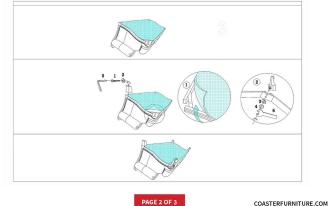

### ASSEMBLY INSTRUCTIONS

#### ASSEMBLY TIPS:

1. Remove hardware from box and sort by size.

2. Please check to see that all hardware and parts are present prior to start of assembly.

3. Please follow attached instructions in the same sequence as numbered to assure fast & easy assembly.