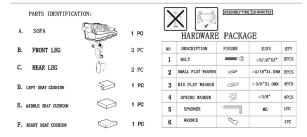

### HARDWARE PACKAGE

| NO | DESCRIPTION       | FIGURE  | SIZE           | QTY  |
|----|-------------------|---------|----------------|------|
| 1  | BOLT              | <b></b> | \$5/16"X3"     | 2PCS |
| 2  | SMALL FLAT WASHER | Ð       | ≠5/16″X1.000   | 2PCS |
| 3  | BIG FLAT WASHER   | 0       | Ø3/8″X1.0MM    | 4PCS |
| 4  | SPRING WASHER     | 0       | ø <b>3/8</b> ″ | 4PCS |
| 5  | SPANNER           |         | M5             | 1PC  |
| 6  | WRENCH            | 63      |                | 1PC  |