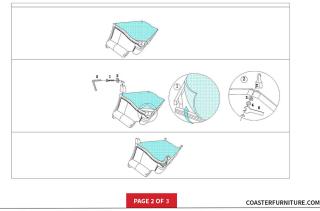

#### ASSEMBLY TIPS:

1. Remove hardware from box and sort by size.

2. Please check to see that all hardware and parts are present prior to start of assembly.

Please follow attached instructions in the same sequence as numbered to assure fast & easy assembly.