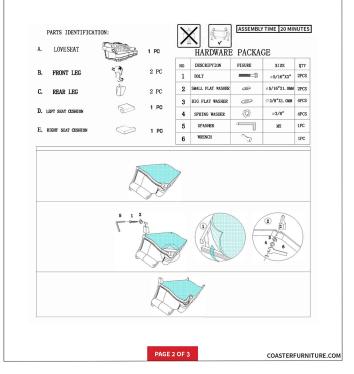

### ASSEMBLY TIME 20 MINUTES

### HARDWARE PACKAGE

| NO | DESCRIPTION       | FIGURE  | SIZE           | QTY  |
|----|-------------------|---------|----------------|------|
| 1  | BOLT              | <b></b> | \$5/16"X3"     | 2PCS |
| 2  | SMALL FLAT WASHER | Ð       | ≠5/16″X1.000   | 2PCS |
| 3  | BIG FLAT WASHER   | 0       | Ø3/8″X1.0MM    | 4PCS |
| 4  | SPRING WASHER     | 0       | ø <b>3/8</b> ″ | 4PCS |
| 5  | SPANNER           |         | M5             | 1PC  |
| 6  | WRENCH            | 63      |                | 1PC  |