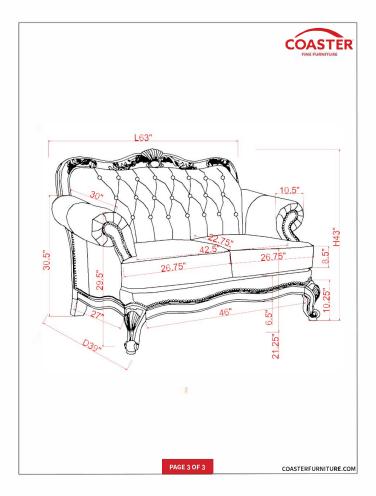

Please contact the store immediately.

2. This product is for home use only and not intended for commercial establishments.









### ASSEMBLY INSTRUCTIONS COASTER FINE FURNITURE



Fine Furniture for every stage of life

# 500682 Loveseat

PAGE 1 OF 3

COASTERFURNITURE.COM

# ITEM: 500682



### ASSEMBLY INSTRUCTIONS

#### ASSEMBLY TIPS:

1. Remove hardware from box and sort by size.

2. Please check to see that all hardware and parts are present prior to start of assembly.

3. Please follow attached instructions in the same sequence as numbered to assure fast & easy assembly.



#### WARNING!

Don't attempt to repair or modify parts that are broken or defective. Please contact the store immediately.
This product is for home use only and not intended for commercial establishments.







## ASSEMBLY INSTRUCTIONS COASTER FINE FURNITURE



Fine Furniture for every stage of life

500683 *Chair* 

REVISION NO: 04/24/2019

PAGE 1 OF 3

COASTERFURNITURE.COM

# ITEM: 500683



### ASSEMBLY INSTRUCTIONS

#### ASSEMBLY TIPS:

1. Remove hardware from box and sort by size.

2. Please check to see that all hardware and parts are present prior to start of assembly.

3. Please follow attached instructions in the same sequence as numbered to assure fast & easy assembly.



### WARNING!

Don't attempt to repair or modify parts that are broken or defective. Please contact the store immediately.
This product is for home use only and not intended for commercial establishments.



### ASSEMBLY TIME 20 MINUTES

### HARDWARE PACKAGE

| NO | DESCRIPTION       | FIGURE  | SIZE           | QTY