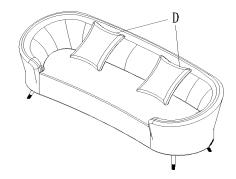

urniture for every stage of life

504838 LOVE SEAT

#### ITEM504838



#### **ASSEMBLY INSTRUCTIONS**

#### **ASSEMBLY TIPS:**

1. Remove hardware from box and sort by size.

Please check to see that all hardware and parts are present prior to start of assembly.
 Please follow attached instructions in the same sequence as numbered to assure fast & easy assembly.

- 1. Don't attempt to repair or modify parts that are broken or defective. Please contact the store immediately.
- 2. This product is for home use only and not intended for commercial establishments.



ASSEMBLY TIME

10 MINUTES

#### PARTS IDENTIFICATION

LOVE SEAT



1PC

В Leg

5PCS

С MIDDLE LEG



1PCS

PLUM PILLOW

2PCS

#### HARDWARE IDENTIFICATION

**BOLT** 



25PCS

ALLEN WRENCH (5#)



1PCS

#### STEP 1



#### STEP 2



## ITEM:504838

# COASTER® FINE FURNITURE

# ASSEMBLY INSTRUCTIONS PRODUCT DIMENSION



Note: Dimension tolerance ±5%



## ASSEMBLY INSTRUCTIONS COASTER FINE FURNITURE



Fine Furniture for every stage of life

504839 CHAIR

#### **ITEM5**04839



#### **ASSEMBLY INSTRUCTIONS**

#### **ASSEMBLY TIPS:**

1. Remove hardware from box and sort by size.

Please check to see that all hardware and parts are present prior to start of assembly.
 Please follow attached instructions in the same sequence as numbered to assure fast & easy assembly.

- 1. Don't attempt to repair or modify parts that are broken or defective. Please contact the store immediately.
- 2. This product is for home use only and not intended for commercial establishments.



ASSEMBLY TIME

10 MINUTES

#### PARTS IDENTIFICATIO