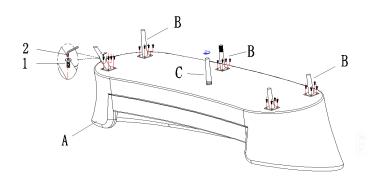

#### PARTS IDENTIFICATION

| Α | SOFA         | 1PC  | В | LEG         | 0 0 | 5PCS |
|---|--------------|------|---|-------------|-----|------|
| С | MIDDLE LEG   | 1PCS | D | PLUM PILLOW |     | 2PCS |
| Е | BEIGE PILLOW | 1PCS |   |             |     |      |

#### STEP 1

### STEP 2