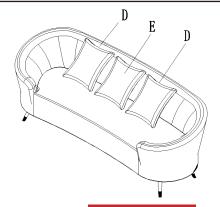

#### PARTS IDENTIFICATION

| Α | SOFA         | 1PC  | В | LEG         | 0 0 | 5PCS |
|---|--------------|------|---|-------------|-----|------|
| С | MIDDLE LEG   | 1PCS | D | PLUM PILLOW |     | 2PCS |
| Е | BEIGE PILLOW | 1PCS |   |             |     |      |