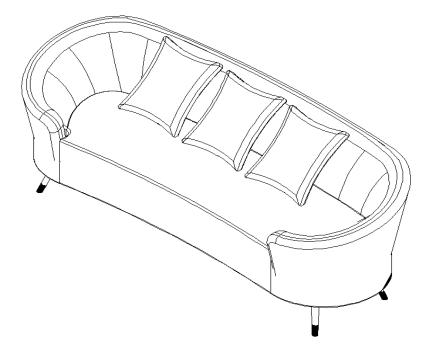

#### PARTS IDENTIFICATION

| Α | SOFA         | 1PC  | В | LEG         | 0 0 | 5PCS |
|---|--------------|------|---|-------------|-----|------|
| С | MIDDLE LEG   | 1PCS | D | PLUM PILLOW |     | 2PCS |
| Е | BEIGE PILLOW | 1PCS |   |             |     |      |