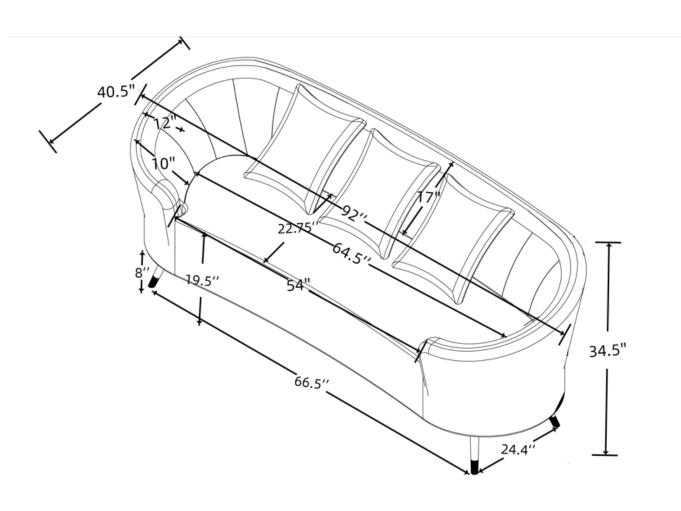

start of assembly.
 Please follow attached instructions in the same sequence as numbered to assure fast & easy assembly.

- 1. Don't attempt to repair or modify parts that are broken or defective. Please contact the store immediately.
- 2. This product is for home use only and not intended for commercial establishments.



ASSEMBLY TIME

10 MINUTES

#### PARTS IDENTIFICATION

| Α | SOFA         | 1PC  | В | LEG         | 0 0 | 5PCS |
|---|--------------|------|---|-------------|-----|------|
| С | MIDDLE LEG   | 1PCS | D | PLUM PILLOW |     | 2PCS |
| Е | BEIGE PILLOW | 1PCS |   |             |     |      |

#### HARDWARE IDENTIFICATION

**BOLT** 



25PCS

2 **ALLEN WRENCH** (5#)



1PCS

#### STEP 1



### STEP 2



## ITEM:504837

## COASTER

# ASSEMBLY INSTRUCTIONS PRODUCT DIMENSION



Note: Dimension tolerance ±5%



## ASSEMBLY INSTRUCTIONS COASTER FINE FURNITURE



Fine Furniture for every stage of life

504838 LOVE SEAT

#### ITEM504838



#### **ASSEMBLY INSTRUCTIONS**

#### **ASSEMBLY TIPS:**

1. Remove hardware from box and sort by size.

Please check to see that all hardware and parts are present prior to start of assembly.
 Please follow attached instructions in the same sequence as numbered to assure fast & easy assembly.

- 1. Don't attempt to repair or modify parts that are broken or defective. Please contact the store immediately.
- 2. This product is for home use only and not intended for commercial establishments.



ASSEMBLY TIME

10 MINUTES

#### PARTS IDENTIFICATION

LOVE SEAT



1PC

В Leg

5PCS

С MIDDLE LEG



1PCS

PLUM PILLOW

2PCS

#### HARDWARE