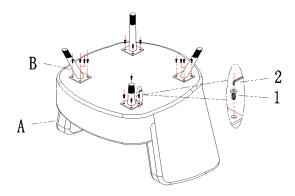

BLY INSTRUCTIONS COASTER FINE FURNITURE



Fine Furniture for every stage of life

504839 CHAIR

#### **ITEM5**04839



#### **ASSEMBLY INSTRUCTIONS**

#### **ASSEMBLY TIPS:**

1. Remove hardware from box and sort by size.

Please check to see that all hardware and parts are present prior to start of assembly.
 Please follow attached instructions in the same sequence as numbered to assure fast & easy assembly.

- 1. Don't attempt to repair or modify parts that are broken or defective. Please contact the store immediately.
- 2. This product is for home use only and not intended for commercial establishments.



ASSEMBLY TIME

10 MINUTES

#### PARTS IDENTIFICATION

**CHAIR** 



1PC

Leg 1



4PCS

### HARDWARE IDENTIFICATION

В

**BOLT** 



16PCS

2 ALLEN WRENCH (5#)



1PCS

#### STEP 1



### STEP 2



## ITEM:504839

# COASTER® FINE FURNITURE

# ASSEMBLY INSTRUCTIONS PRODUCT DIMENSION



Note: Dimension tolerance ±5%