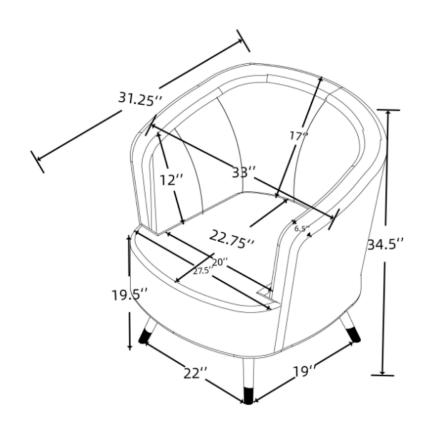

**ITEM5**04839



#### **ASSEMBLY INSTRUCTIONS**

#### **ASSEMBLY TIPS:**

1. Remove hardware from box and sort by size.

Please check to see that all hardware and parts are present prior to start of assembly.
 Please follow attached instructions in the same sequence as numbered to assure fast & easy assembly.

- 1. Don't attempt to repair or modify parts that are broken or defective. Please contact the store immediately.
- 2. This product is for home use only and not intended for commercial establishments.



ASSEMBLY TIME

10 MINUTES

#### PARTS IDENTIFICATION

**CHAIR** 



1PC

Leg 1



4PCS

### HARDWARE IDENTIFICATION

В

**BOLT** 



16PCS

2 ALLEN WRENCH (5#)



1PCS

#### STEP 1



### STEP 2



## ITEM:504839

# COASTER® FINE FURNITURE

# ASSEMBLY INSTRUCTIONS PRODUCT DIMENSION



Note: Dimension tolerance ±5%