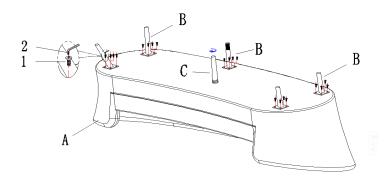

ITURE



Fine Furniture for every stage of life

504838 LOVE SEAT

#### ITEM504838



#### **ASSEMBLY INSTRUCTIONS**

#### **ASSEMBLY TIPS:**

1. Remove hardware from box and sort by size.

Please check to see that all hardware and parts are present prior to start of assembly.
 Please follow attached instructions in the same sequence as numbered to assure fast & easy assembly.

- 1. Don't attempt to repair or modify parts that are broken or defective. Please contact the store immediately.
- 2. This product is for home use only and not intended for commercial establishments.



ASSEMBLY TIME

10 MINUTES

#### PARTS IDENTIFICATION

LOVE SEAT



1PC

В Leg

5PCS

С MIDDLE LEG



1PCS

PLUM PILLOW

2PCS

#### HARDWARE IDENTIFICATION

**BOLT** 



25PCS

ALLEN WRENCH (5#)



1PCS

#### STEP 1



#### STEP 2



## ITEM:504838

# COASTER® FINE FURNITURE

# ASSEMBLY INSTRUCTIONS PRODUCT DIMENSION



Note: Dimension tolerance ±5%



## ASSEMBLY INSTRUCTIONS COASTER FINE FURNITURE



Fine Furniture for every stage of life

504839 CHAIR

#### **ITEM5**04839



#### **ASSEMBLY INSTRUCTIONS**

#### **ASSEMBLY TIPS:**

1. Remove hardware from box and sort by size.

Please check to see that all hardware and parts are present prior to start of assembly.
 Please follow attached instructions in the same sequence as numbered to assure fast & easy assembly.

- 1. Don't attempt to repair or modify parts that are broken or defective. Please contact the store immediately.
- 2. This product is for home use only and not intended for commercial establishments.



ASSEMBLY TIME

10 MINUTES

#### PART