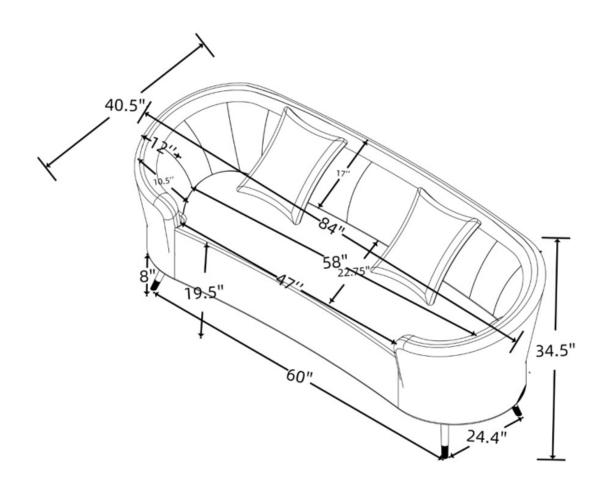

NSTRUCTIONS**

#### **ASSEMBLY TIPS:**

1. Remove hardware from box and sort by size.

Please check to see that all hardware and parts are present prior to start of assembly.
 Please follow attached instructions in the same sequence as numbered to assure fast & easy assembly.

- 1. Don't attempt to repair or modify parts that are broken or defective. Please contact the store immediately.
- 2. This product is for home use only and not intended for commercial establishments.



ASSEMBLY TIME

10 MINUTES

#### PARTS IDENTIFICATION

LOVE SEAT



1PC

В Leg

5PCS

С MIDDLE LEG



1PCS

PLUM PILLOW

2PCS

#### HARDWARE IDENTIFICATION

**BOLT** 



25PCS

ALLEN WRENCH (5#)



1PCS

#### STEP 1



#### STEP 2



## ITEM:504838

# COASTER® FINE FURNITURE

# ASSEMBLY INSTRUCTIONS PRODUCT DIMENSION



Note: Dimension tolerance ±5%



## ASSEMBLY INSTRUCTIONS COASTER FINE FURNITURE



Fine Furniture for every stage of life

504839 CHAIR

#### **ITEM5**04839



#### **ASSEMBLY INSTRUCTIONS**

#### **ASSEMBLY TIPS:**

1. Remove hardware from box and sort by size.

Please check to see that all hardware and parts are present prior to start of assembly.
 Please follow attached instructions in the same sequence as numbered to assure fast & easy assembly.

- 1. Don't attempt to repair or modify parts that are broken or defective. Please contact the store immediately.
- 2. This product is for home use only and not intended for commercial establishments.



ASSEMBLY TIME

10 MINUTES

#### PARTS IDENTIFICATION

**CHAIR** 



1PC

Leg 1



4PCS

### HARDWARE IDENTIFICATION

В

**BOLT** 



16PCS