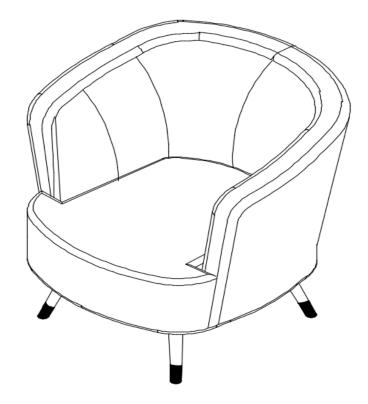

.

Please check to see that all hardware and parts are present prior to start of assembly.
 Please follow attached instructions in the same sequence as numbered to assure fast & easy assembly.

- 1. Don't attempt to repair or modify parts that are broken or defective. Please contact the store immediately.
- 2. This product is for home use only and not intended for commercial establishments.



ASSEMBLY TIME

10 MINUTES

#### PARTS IDENTIFICATION

LOVE SEAT



1PC

В Leg

5PCS

С MIDDLE LEG



1PCS

PLUM PILLOW

2PCS

#### HARDWARE IDENTIFICATION

**BOLT** 



25PCS

ALLEN WRENCH (5#)



1PCS

#### STEP 1



#### STEP 2



## ITEM:504838

# COASTER® FINE FURNITURE

# ASSEMBLY INSTRUCTIONS PRODUCT DIMENSION



Note: Dimension tolerance ±5%



## ASSEMBLY INSTRUCTIONS COASTER FINE FURNITURE



Fine Furniture for every stage of life

504839 CHAIR

#### **ITEM5**04839



#### **ASSEMBLY INSTRUCTIONS**

#### **ASSEMBLY TIPS:**

1. Remove hardware from box and sort by size.

Please check to see that all hardware and parts are present prior to start of assembly.
 Please follow attached instructions in the same sequence as numbered to assure fast & easy assembly.

- 1. Don't attempt to repair or modify parts that are broken or defective. Please contact the store immediately.
- 2. This product is for home use only and not intended for commercial establishments.



ASSEMBLY TIME

10 MINUTES

#### PARTS IDENTIFICATION

**CHAIR** 



1PC

Leg 1



4PCS

### HARDWARE IDENTIFICATION

В

**BOLT** 



16PCS

2 ALLEN WRENCH (5#)



1PCS

#### STEP 1



### STEP 2



## ITEM:504839

# COASTER