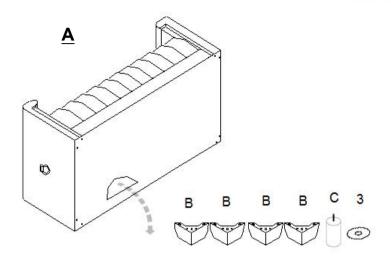

### **PARTS IDENTIFICATION**

A SOFA 1 PC C LEG 1 PC

B LEGS 4 PCS

# **HARDWARE IDENTIFICATION**

Allen wrench 5\*23\*73mm

1 PC

3

Washer M8 21\*21\*1mm

8 PCS

Wood screw 2 30\*10\*10mm

2

8 PCS

PAGE 2 OF 4

# ITEM: 505391 ASSEMBLY INSTRUCTIONS STEP 1