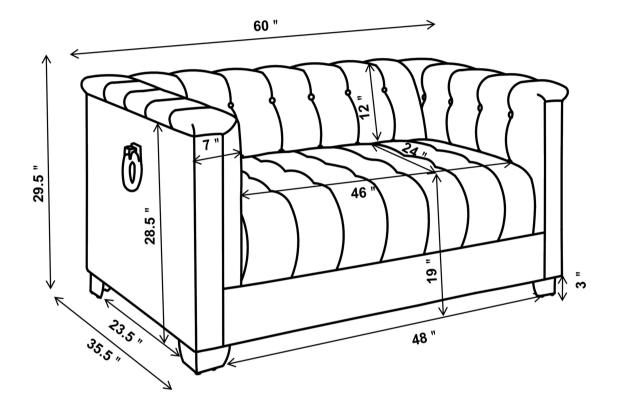

MBLY TIPS:

- 1.Remove hardware from box and sort by size.
- 2.Please check to see that all hardware and parts are present prior to start of assembly.
- 3.Please follow attached instruction in the same sequence as numbered to assure fast & easy assembly.



### WARNING!

- 1.Don't attempt to repair or modify parts that are broken or defective. Please contact the store immediately.
- 2. This product is for home use only and not intended for commercial establishment.



ASSEMBLY TIME

5 MINUTES

### **PARTS IDENTIFICATION**

A LOVESEAT 1 PC

B LEGS 4 PCS

## **HARDWARE IDENTIFICATION**

Allen wrench 5\*23\*73mm

/

1 PC

Washer M8 21\*21\*1mm



8 PCS

Wood screw 30\*10\*10mm

**2** 

8 PCS

PAGE 2 OF 4

# ITEM: 505392 ASSEMBLY INSTRUCTIONS STEP 1





# STEP 2



# STEP 3



PAGE 3 OF 4





NOTE:Dimension tolerance ±5%