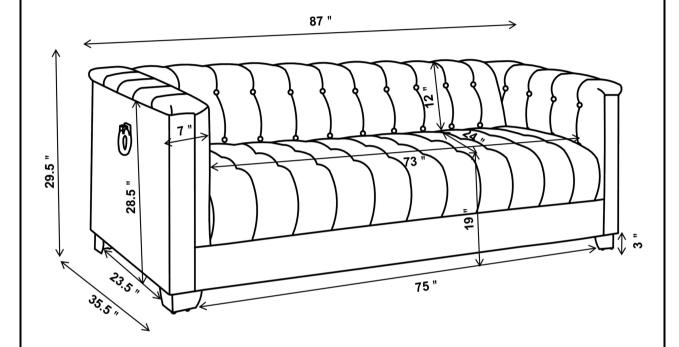

Y TIPS:

- 1.Remove hardware from box and sort by size.
- 2.Please check to see that all hardware and parts are present prior to start of assembly.
- 3.Please follow attached instruction in the same sequence as numbered to assure fast & easy assembly.



### WARNING!

- 1.Don't attempt to repair or modify parts that are broken or defective. Please contact the store immediately.
- 2. This product is for home use only and not intended for commercial establishment.



ASSEMBLY TIME

5 MINUTES

### **PARTS IDENTIFICATION**

A SOFA 1 PC C LEG 1 PC

B LEGS 4 PCS

# **HARDWARE IDENTIFICATION**

Allen wrench 5\*23\*73mm

1 PC

3

Washer M8 21\*21\*1mm



8 PCS

Wood screw 2 30\*10\*10mm

2

8 PCS

PAGE 2 OF 4

# ITEM: 505391 ASSEMBLY INSTRUCTIONS STEP 1





# STEP 2



# STEP 3



PAGE 3 OF 4





NOTE:Dimension tolerance ±5%





# ASSEMBLY INSTRUCTIONS COASTER FINE FURNITURE



Fine Furniture for every stage of life

505392 LOVESEAT

REVISION 0:06/15/2019 REVISION 1:05/20/2020 REVISION 2:07/28/2022

# **ASSEMBLY INSTRUCTIONS**



### ASSEMBLY TIPS:

- 1.Remove hardware from box and sort by size.
- 2.Please check to see that all hardware and parts are present prior to start of assembly.
- 3.Please follow attached instruction in the same sequence as numbered to assure fast & easy assembly.



### WARNING!

- 1.Don't attempt to repair or modify parts that are broken or defective. Please contact the store immediately.
- 2. This product is for home use only and not intended for commercial establishment.



ASSEMBLY TIME

5 MINUTES

### **PARTS IDENTIFICATION**

A LOVESEAT 1 PC

B LEG