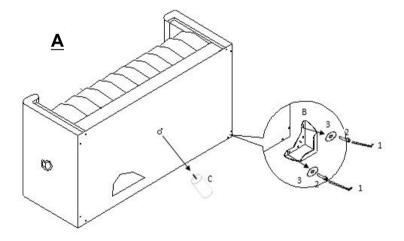

INSTRUCTIONS**



### ASSEMBLY TIPS:

- 1.Remove hardware from box and sort by size.
- 2.Please check to see that all hardware and parts are present prior to start of assembly.
- 3.Please follow attached instruction in the same sequence as numbered to assure fast & easy assembly.



### WARNING!

- 1.Don't attempt to repair or modify parts that are broken or defective. Please contact the store immediately.
- 2. This product is for home use only and not intended for commercial establishment.



ASSEMBLY TIME

5 MINUTES

### **PARTS IDENTIFICATION**

A SOFA 1 PC C LEG 1 PC

B LEGS 4 PCS

# **HARDWARE IDENTIFICATION**

Allen wrench 5\*23\*73mm

1 PC

3

Washer M8 21\*21\*1mm



8 PCS

Wood screw 2 30\*10\*10mm

2

8 PCS

PAGE 2 OF 4

# ITEM: 505391 ASSEMBLY INSTRUCTIONS STEP 1





# STEP 2



# STEP 3



PAGE 3 OF 4





NOTE:Dimension tolerance ±5%





# ASSEMBLY INSTRUCTIONS COASTER FINE FURNITURE



Fine Furniture for every stage of life

505392 LOVESEAT

REVISION 0:06/15/2019 REVISION 1:05/20/2020 REVISION 2:07/28/2022

# **ASSEMBLY INSTRUCTIONS**



### ASSEMBLY TIPS:

- 1.Remove hardware from box and sort by size.
- 2.Please check to see that all hardware and parts are present prior to start of assembly.
- 3.Please follow attached instruction in the same sequence as numbered to assure fast & easy assembly.



### WARNING!

- 1.Don't attempt to repair or modify parts that are broken or defective. Please contact the store immediately.
- 2. This product is for home use only and not intended for commercial establishment.



ASSEMBLY TIME

5 MINUTES

### **PARTS IDENTIFICAT