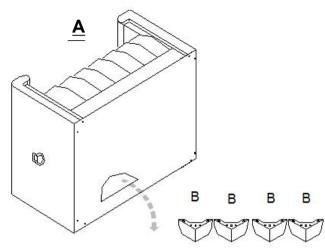

### **PARTS IDENTIFICATION**

A SOFA 1 PC C LEG 1 PC

B LEGS 4 PCS

# ITEM: 505391 ASSEMBLY INSTRUCTIONS STEP 1