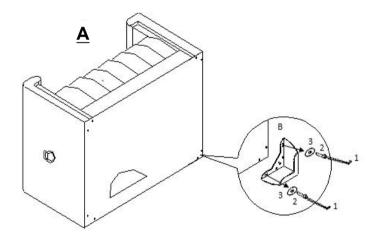

# **HARDWARE IDENTIFICATION**

Allen wrench 5\*23\*73mm

1 PC

3

Washer M8 21\*21\*1mm

8 PCS

Wood screw 2 30\*10\*10mm

2

8 PCS

PAGE 2 OF 4

# STEP 2