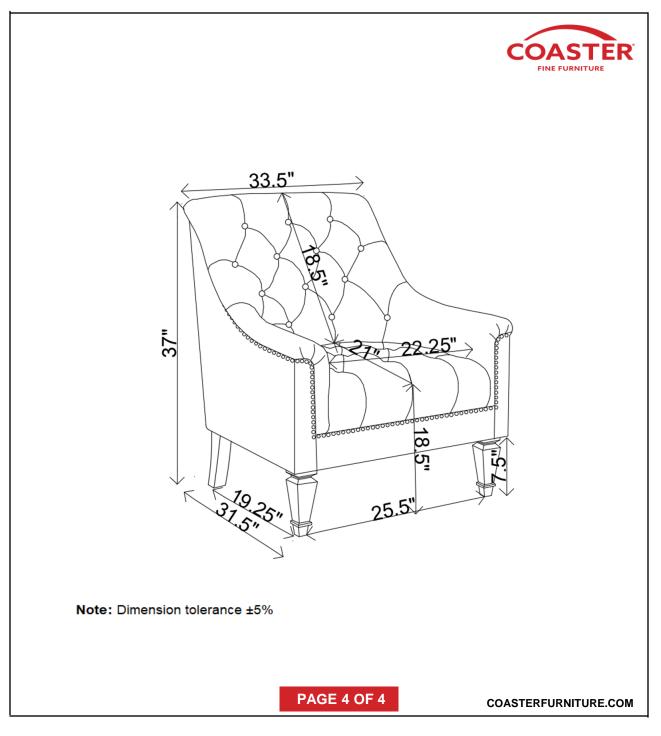

## ITEM : 505643 ASSEMBLY INSTRUCTIONS

1.Remove hardware from box and sort by size.

2. Please check to see that all hardware and parts are present prior to start of assembly.

3. Please follow attached instruction in the same sequence as numbered to assure fast & easy assembly.

### PARTS IDENTIFICATION

B FRONT LEG 2PC

C REAR LEG 2PC

PAGE 2 OF 4