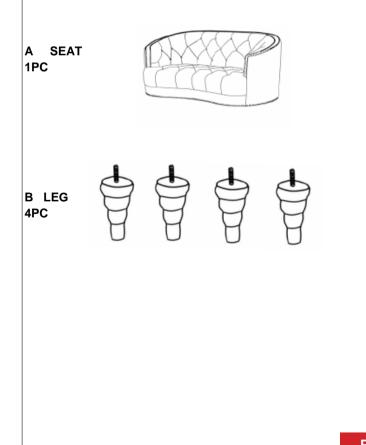

l establishment.



ASSEMBLY TIME PER UNIT:

15 MINUTES

### PARTS IDENTIFICATION











# ASSEMBLY INSTRUCTIONS COASTER FINE FURNITURE



Fine Furniture for every stage of life



REVISION 2: 09/05/2022

PAGE 1 OF 4

## ITEM : 505642 ASSEMBLY INSTRUCTIONS



1.Remove hardware from box and sort by size.

2. Please check to see that all hardware and parts are present prior to start of assembly.

3. Please follow attached instruction in the same sequence as numbered to assure fast & easy assembly.



#### WARNING!

1.Don't attempt to repair or modify parts that are broken or defective. Please

contact the store immediately.

2. This product is for home use only and not intended for commercial establishment.



ASSEMBLY TIME PER UNIT:

15 MINUTES

### PARTS IDENTIFICATION

C PILLOW

2PC



PAGE 2 OF 4











# ASSEMBLY INSTRUCTIONS COASTER FINE FURNITURE



Fine Furniture for every stage of life



REVISION 2: 09/05/2022

PAGE 1 OF 4

## ITEM : 505643 ASSEMBLY INSTRUCTIONS



1.Remove hardware from box and sort by size.

2. Please check to see that all hardware and parts are present prior to start of assembly.

3. Please follow attached instruction in the same sequence as numbered to assure fast & easy assembly.



#### WARNING!

1.Don't attempt to repair or modify parts that are broken or defective. Please

contact the store immediately.

2. This product is for home use only and not intended for commercial establishment.



ASSEMBLY TIME PER UNIT:

15 MINUTES

### PARTS IDENTIFICATION





B FRONT LEG 2PC



C REAR LEG 2PC



PAGE 2 OF 4