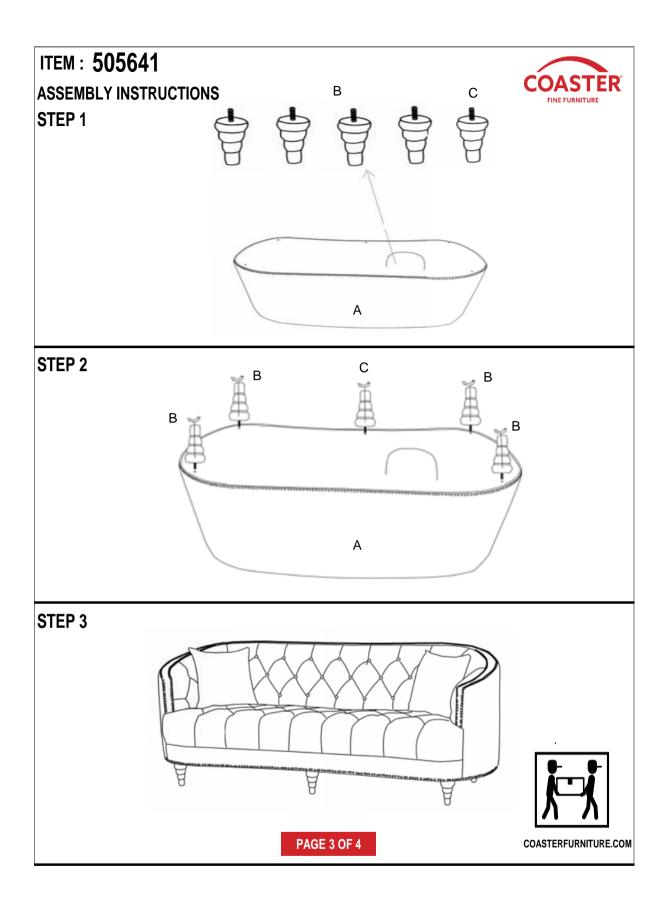

# ITEM: 505641 ASSEMBLY INSTRUCTIONS

1.Remove hardware from box and sort by size.

2.Please check to see that all hardware and parts are present prior to start of assembly.

3. Please follow attached instruction in the same sequence as numbered to assure fast & easy assembly.