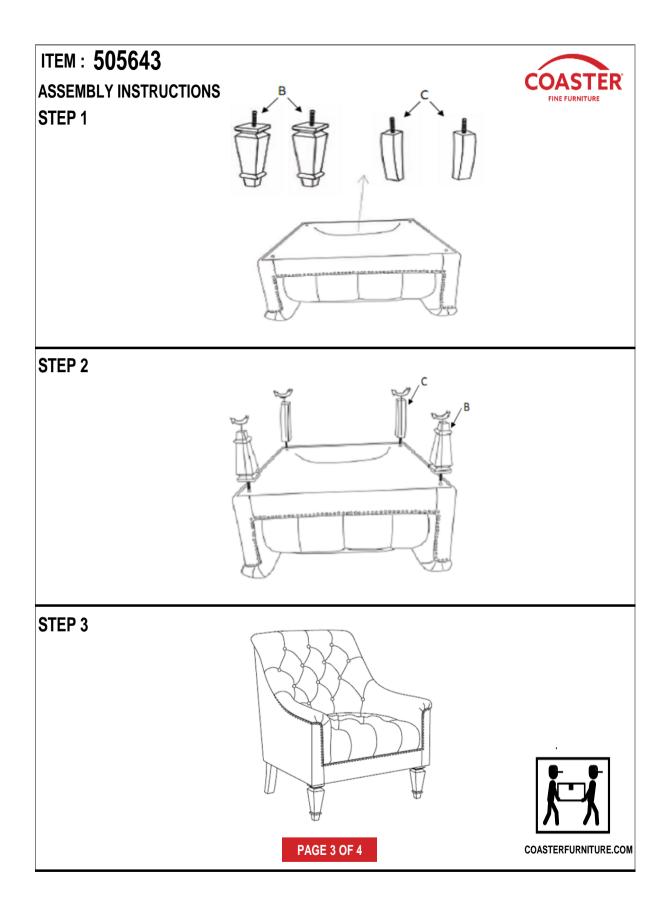

## ITEM : 505643 ASSEMBLY INSTRUCTIONS

1.Remove hardware from box and sort by size.

2. Please check to see that all hardware and parts are present prior to start of assembly.

3. Please follow attached instruction in the same sequence as numbered to assure fast & easy assembly.

### PARTS IDENTIFICATION

B FRONT LEG 2PC

C REAR LEG 2PC

PAGE 2 OF 4