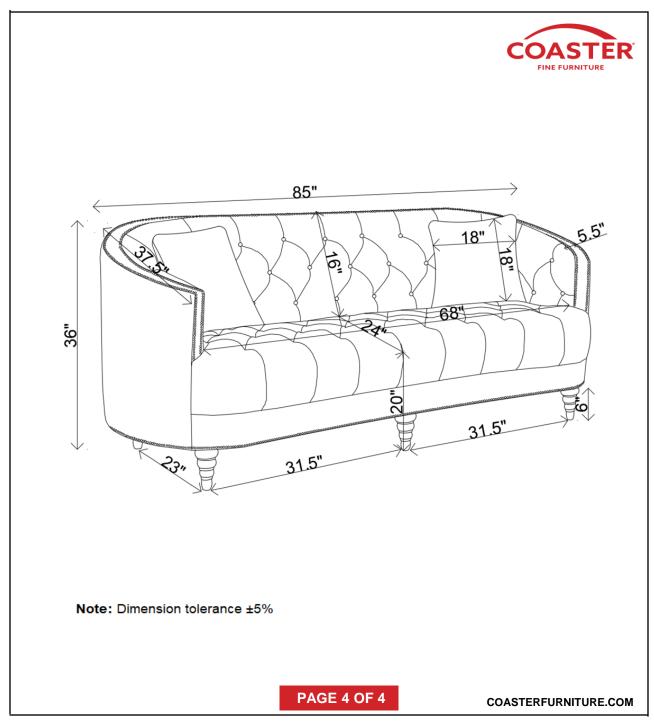

# ITEM: 505641 ASSEMBLY INSTRUCTIONS

1.Remove hardware from box and sort by size.

2.Please check to see that all hardware and parts are present prior to start of assembly.

3. Please follow attached instruction in the same sequence as numbered to assure fast & easy assembly.