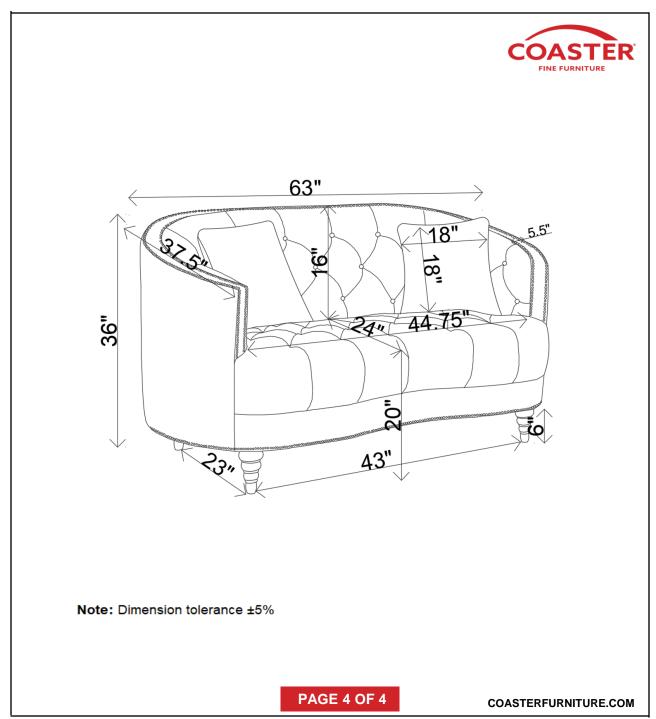

## ITEM : 505642 ASSEMBLY INSTRUCTIONS

1.Remove hardware from box and sort by size.

2. Please check to see that all hardware and parts are present prior to start of assembly.

3. Please follow attached instruction in the same sequence as numbered to assure fast & easy assembly.