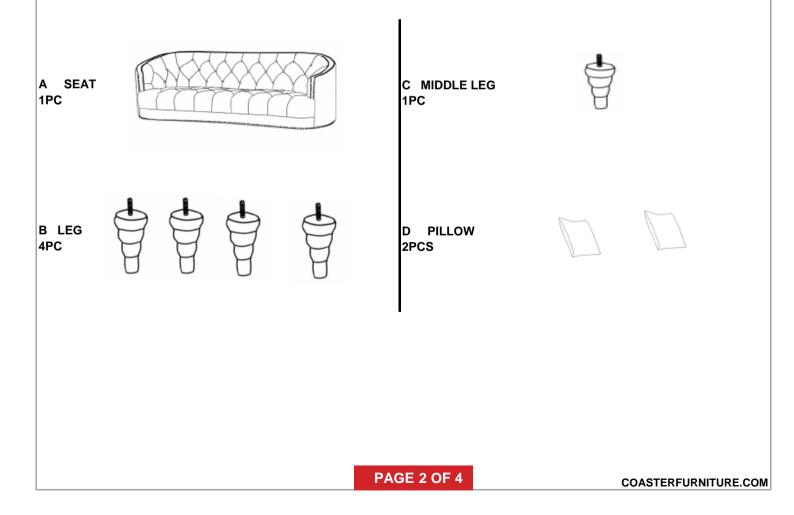

## ASSEMBLY INSTRUCTIONS COASTER FINE FURNITURE



Fine Furniture for every stage of life

505641 SOFA

REVISION 2: 09/05/2022

PAGE 1 OF 4

# ITEM: 505641 ASSEMBLY INSTRUCTIONS



1.Remove hardware from box and sort by size.

2.Please check to see that all hardware and parts are present prior to start of assembly.

3. Please follow attached instruction in the same sequence as numbered to assure fast & easy assembly.



#### WARNING!

1.Don't attempt to repair or modify parts that are broken or defective. Please

contact the store immediately.

2. This product is for home use only and not intended for commercial establishment.



ASSEMBLY TIME PER UNIT:

15 MINUTES

### PARTS IDENTIFICATION











# ASSEMBLY INSTRUCTIONS COASTER FINE FURNITURE



Fine Furniture for every stage of life



REVISION 2: 09/05/2022

PAGE 1 OF 4

## ITEM : 505642 ASSEMBLY INSTRUCTIONS



1.Remove hardware from box and sort by size.

2. Please check to see that all hardware and parts are present prior to start of assembly.

3. Please follow attached instruction in the same sequence as numbered to assure fast & easy assembly.



#### WARNING!

1.Don't attempt to repair or modify parts that are broken or defective. Please

contact the store immediately.

2. This product is for home use only and not intended for commercial establishment.



ASSEMBLY TIME PER UNIT:

15 MINUTES

### PARTS IDENTIFICATION

C PILLOW

2PC



PAGE 2 OF 4











# ASSEMBLY INSTRUCTIONS COASTER FINE FURNITURE



Fine Fur