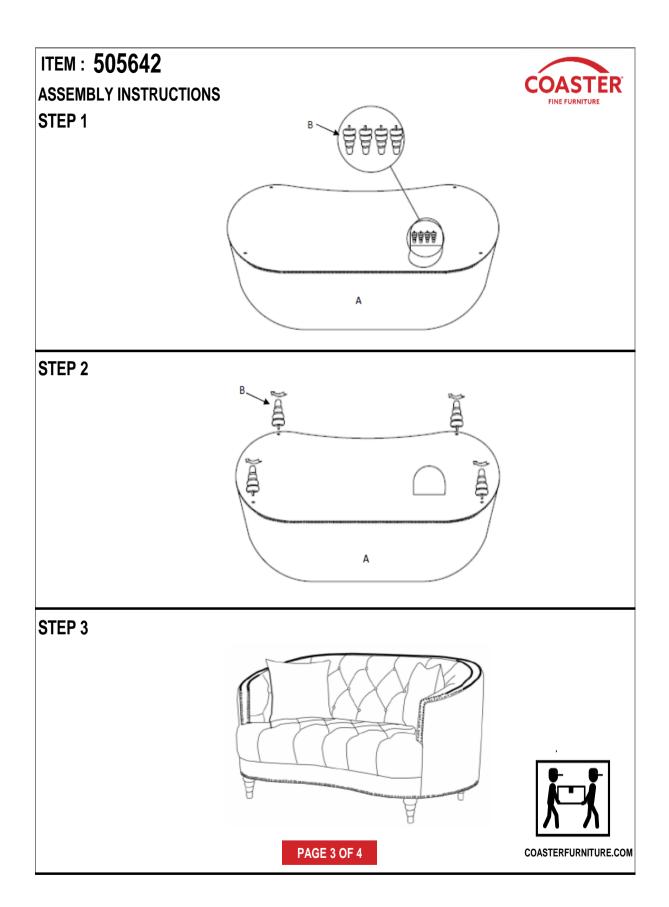

## ITEM : 505642 ASSEMBLY INSTRUCTIONS

1.Remove hardware from box and sort by size.

2. Please check to see that all hardware and parts are present prior to start of assembly.

3. Please follow attached instruction in the same sequence as numbered to assure fast & easy assembly.