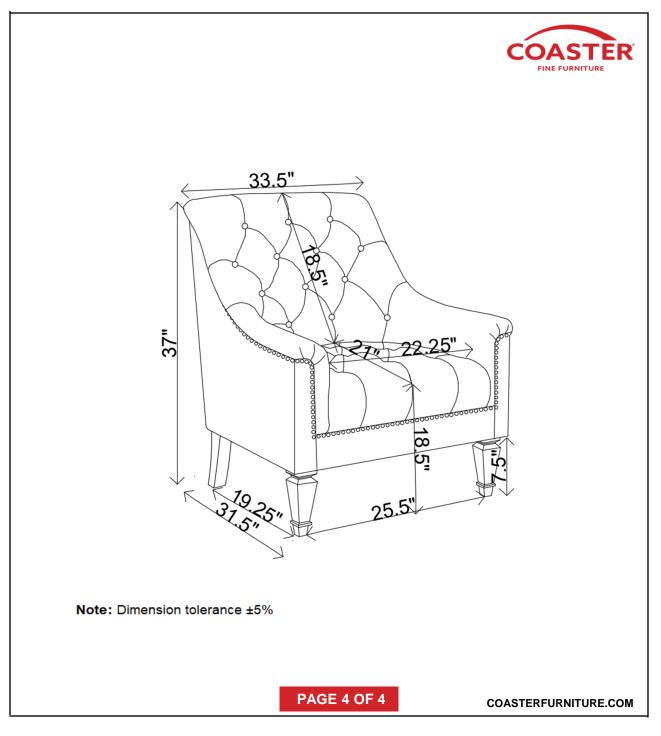

## ASSEMBLY INSTRUCTIONS COASTER FINE FURNITURE



Fine Furniture for every stage of life



REVISION 2: 09/05/2022

PAGE 1 OF 4

COASTERFURNITURE.COM

## ITEM : 505643 ASSEMBLY INSTRUCTIONS



1.Remove hardware from box and sort by size.

2. Please check to see that all hardware and parts are present prior to start of assembly.

3. Please follow attached instruction in the same sequence as numbered to assure fast & easy assembly.



## WARNING!

1.Don't attempt to repair or modify parts that are broken or defective. Please

contact the store immediately.

2. This product is for home use only and not intended for commercial establishment.



ASSEMBLY TIME PER UNIT:

15 MINUTES

## PARTS IDENTIFICATION





B FRONT LEG 2PC



C REAR LEG 2PC



PAGE 2 OF 4

COASTERFURNITURE.COM