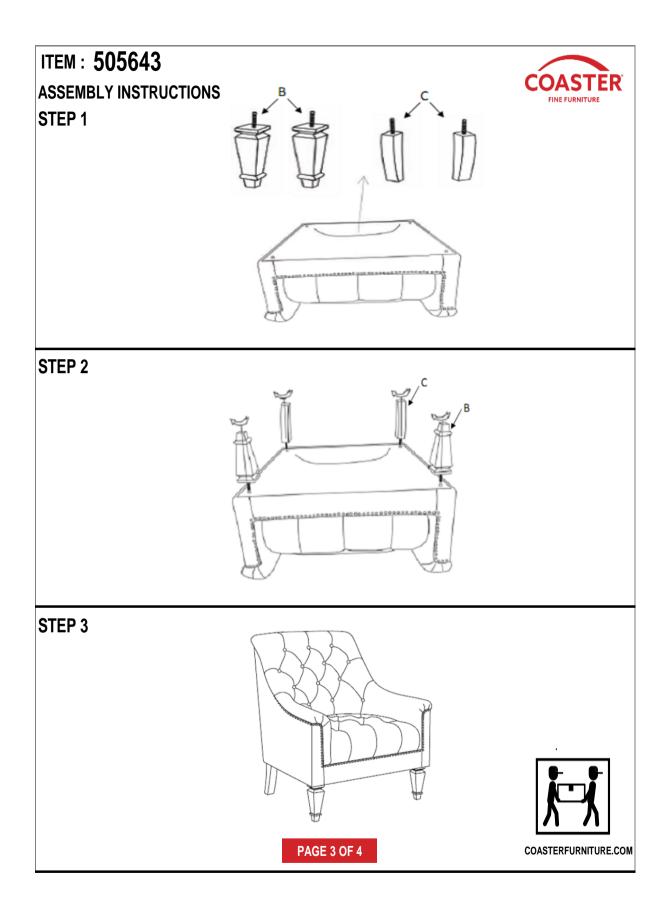

## ITEM : 505643 ASSEMBLY INSTRUCTIONS

1.Remove hardware from box and sort by size.

2. Please check to see that all hardware and parts are present prior to start of assembly.

3. Please follow attached instruction in the same sequence as numbered to assure fast & easy assembly.