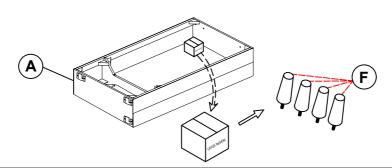

## STEP 1

### **PARTS IDENTIFICATION**

| A | SEAT      | 1PC | В | LEFT ARM | 1PC  |
|---|-----------|-----|---|----------|------|
| С | RIGHT ARM | 1PC | D | BACK     | 1PC  |
| E | CROSSBAR  | 1PC | F | LEG      | 4PCS |

### **HARDWARE IDENTIFICATION**

1 PAN HEAD SCREW (4\* 30mm - RBW)

Accessor

2PCS

2 FLAT WASHER (1/4"\*16\* 1.5mm - BLK

2PCS