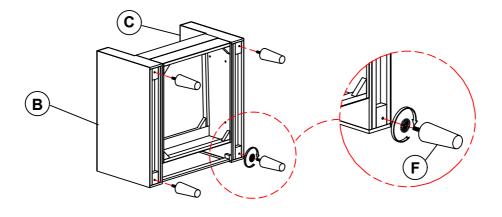

ts that are broken or defective. Please contact the store immediately.
- 2. This product is for home use only and not intended for commercial establishments.



ASSEMBLY TIME

5 MINUTES

### **PARTS IDENTIFICATION**

| A | SEAT      |     | 1PC | В | LEFT ARM | 1PC  |
|---|-----------|-----|-----|---|----------|------|
| С | RIGHT ARM | A A | 1PC | D | ВАСК     | 1PC  |
| E | CROSSBAR  |     | 1PC | F | LEG      | 4PCS |

### **HARDWARE IDENTIFICATION**

| 1 | PAN HEAD SCREW  |
|---|-----------------|
|   | (4* 30mm - RBW) |

(mmm)

2PCS

2 FLAT WASHER (1/4"\*16\* 1.5mm - BLK)



2PCS

#### NOTE:

Phillips head screw driver is required in the assembly process; however, manufacturer does not provide this item.

# ITEM: 506783 ASSEMBLY INSTRUCTIONS



### STEP 1



### STEP 2



### STEP 3









Note: Dimension tolerance ±5%