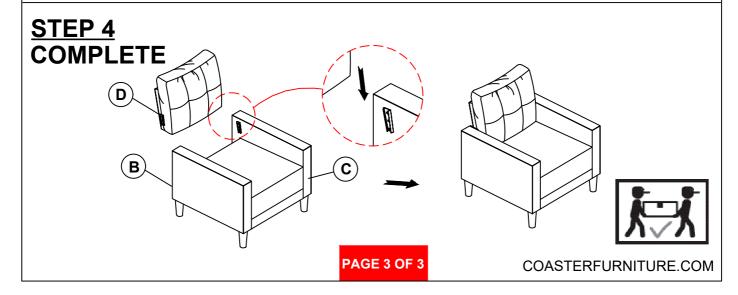

that are broken or defective. Please contact the store immediately.
- 2. This product is for home use only and not intended for commercial establishments.



ASSEMBLY TIME

5 MINUTES

### **PARTS IDENTIFICATION**

| A | SEAT      |     | 1PC | В | LEFT ARM | 1PC  |
|---|-----------|-----|-----|---|----------|------|
| С | RIGHT ARM | A A | 1PC | D | ВАСК     | 1PC  |
| E | CROSSBAR  |     | 1PC | F | LEG      | 4PCS |

### **HARDWARE IDENTIFICATION**

| 1 | PAN HEAD SCREW  |
|---|-----------------|
|   | (4* 30mm - RBW) |

(mmm)

2PCS

2 FLAT WASHER (1/4"\*16\* 1.5mm - BLK)



2PCS

#### NOTE:

Phillips head screw driver is required in the assembly process; however, manufacturer does not provide this item.

# ITEM: 506783 ASSEMBLY INSTRUCTIONS



### STEP 1



### STEP 2



### STEP 3









Note: Dimension tolerance ±5%