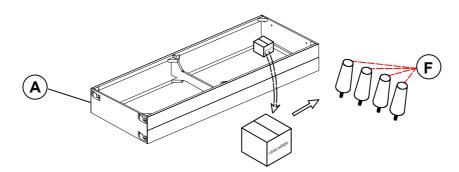

## STEP 1

### **PARTS IDENTIFICATION**

| A | SEAT      | 1PC | В | LEFT ARM | 1PC  |
|---|-----------|-----|---|----------|------|
| С | RIGHT ARM | 1PC | D | BACK     | 1PC  |
| E | CROSSBAR  | 1PC | F | LEG      | 4PCS |

### **HARDWARE IDENTIFICATION**

1 PAN HEAD SCREW (4\* 30mm - RBW)

Accessor

2PCS

2 FLAT WASHER (1/4"\*16\* 1.5mm - BLK

2PCS