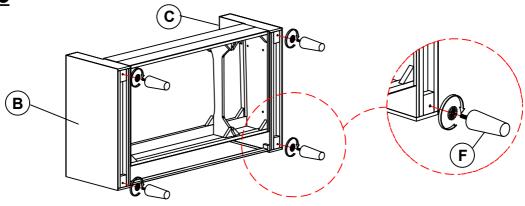

ING!

- 1. Don't attempt to repair or modify parts that are broken or defective. Please contact the store immediately.
- 2. This product is for home use only and not intended for commercial establishments.



ASSEMBLY TIME

5 MINUTES

### **PARTS IDENTIFICATION**

| A | SEAT      |     | 1PC | В | LEFT ARM | 1PC  |
|---|-----------|-----|-----|---|----------|------|
| С | RIGHT ARM | a a | 1PC | D | ВАСК     | 1PC  |
| E | CROSSBAR  |     | 1PC | F | LEG      | 4PCS |

### **HARDWARE IDENTIFICATION**

1 PAN HEAD SCREW (4\* 30mm - RBW)

(*mmm* 

2PCS

2 FLAT WASHER (1/4"\*16\* 1.5mm - BLK)



2PCS

#### NOTE:

Phillips head screw driver is required in the assembly process; however, manufacturer does not provide this item.

# ITEM: 506782 ASSEMBLY INSTRUCTIONS



### STEP 1





### STEP 3









Note: Dimension tolerance ±5%



# ASSEMBLY INSTRUCTIONS COASTER FINE FURNITURE



Fine Furniture for every stage of life

506783 *Chair* 

REVISION 0: 04/20/2023

PAGE 1 OF 3

#### **ASSEMBLY INSTRUCTIONS**



#### **ASSEMBLY TIPS:**

- 1. Remove hardware from box and sort by size.
- 2. Please check to see that all hardware and parts are present prior to start of assembly.
- 3. Please follow attached instructions in the same sequence as numbered to assure fast & easy assembly.



#### **WARNING!**

- 1. Don't attempt to repair or modify parts that are broken or defective. Please contact the store immediately.
- 2. This product is for home use only and not intended for commercial establishments.



ASSEMBLY TIME

5 MINUTES

### **PARTS IDENTIFICATION**

| A | SEAT      |     | 1PC