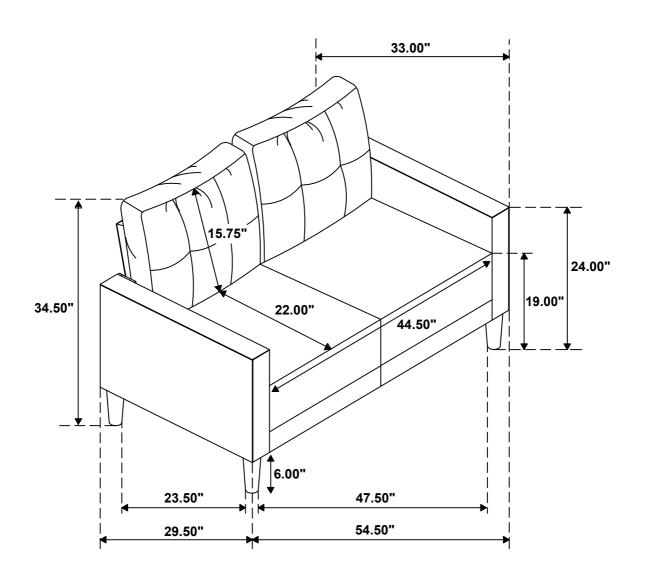

# ASSEMBLY INSTRUCTIONS COASTER FINE FURNITURE

Fine Furniture for every stage of life

506782 Loveseat

REVISION 0: 04/20/2023

PAGE 1 OF 3

### **PARTS IDENTIFICATION**

| A | SEAT      |     | 1PC | В | LEFT ARM | 1PC  |
|---|-----------|-----|-----|---|----------|------|
| С | RIGHT ARM | a a | 1PC | D | ВАСК     | 1PC  |
| E | CROSSBAR  |     | 1PC | F | LEG      | 4PCS |