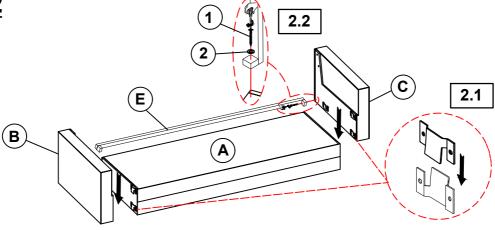

## STEP 2

### **PARTS IDENTIFICATION**

| A | SEAT      | 1PC | В | LEFT ARM | 1PC  |
|---|-----------|-----|---|----------|------|
| С | RIGHT ARM | 1PC | D | BACK     | 1PC  |
| E | CROSSBAR  | 1PC | F | LEG      | 4PCS |