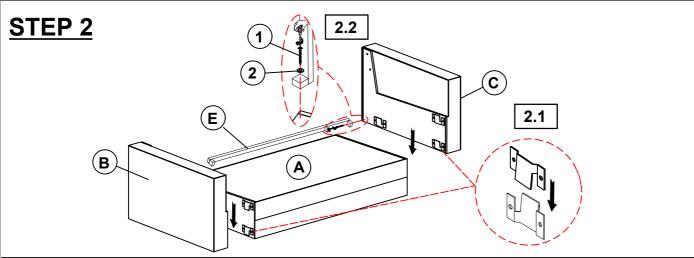

## STEP 2

### **HARDWARE IDENTIFICATION**

1 PAN HEAD SCREW (4\* 30mm - RBW)

Accessor

2PCS

2 FLAT WASHER (1/4"\*16\* 1.5mm - BLK

2PCS