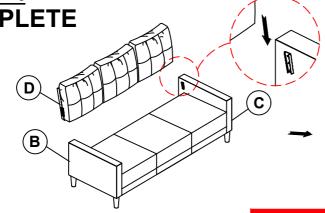

1. Don't attempt to repair or modify parts that are broken or defective. Please contact the store immediately.
- 2. This product is for home use only and not intended for commercial establishments.



ASSEMBLY TIME

5 MINUTES

### **PARTS IDENTIFICATION**

| A | SEAT      | 1PC | В | LEFT ARM | 1PC  |
|---|-----------|-----|---|----------|------|
| С | RIGHT ARM | 1PC | D | BACK     | 1PC  |
| E | CROSSBAR  | 1PC | F | LEG      | 4PCS |

### **HARDWARE IDENTIFICATION**

1 PAN HEAD SCREW (4\* 30mm - RBW)

Accessor

2PCS

2 FLAT WASHER (1/4"\*16\* 1.5mm - BLK



2PCS

#### NOTE:

Phillips head screw driver is required in the assembly process; however, manufacturer does not provide this item.

# ITEM: 506781 ASSEMBLY INSTRUCTIONS



## STEP 1



## STEP 2



### STEP 3



# STEP 4 COMPLETE







PAGE 3 OF 3





Note: Dimension tolerance ±5%



# ASSEMBLY INSTRUCTIONS COASTER FINE FURNITURE



Fine Furniture for every stage of life

506782 Loveseat

REVISION 0: 04/20/2023

PAGE 1 OF 3

#### **ASSEMBLY INSTRUCTIONS**



#### **ASSEMBLY TIPS:**

- 1. Remove hardware from box and sort by size.
- 2. Please check to see that all hardware and parts are present prior to start of assembly.
- 3. Please follow attached instructions in the same sequence as numbered to assure fast & easy assembly.



#### WARNING!

- 1. Don't attempt to repair or modify parts that are broken or defective. Please contact the store immediately.
- 2. This product is for home use only and not intended for commercial establishments.



ASSEMBLY TIME

5 MINUTES

### **PARTS IDENTIFICATION**

| A | SEAT      |