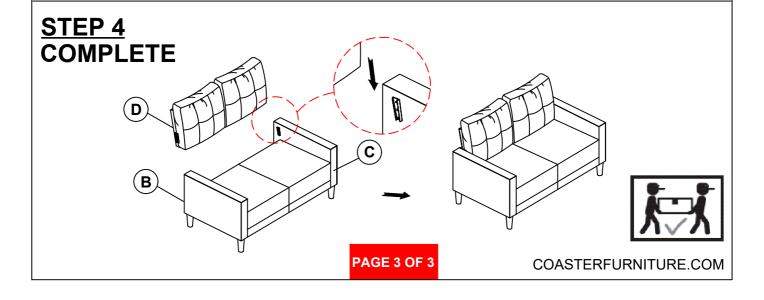

G!

- 1. Don't attempt to repair or modify parts that are broken or defective. Please contact the store immediately.
- 2. This product is for home use only and not intended for commercial establishments.



ASSEMBLY TIME

5 MINUTES

### **PARTS IDENTIFICATION**

| A | SEAT      |     | 1PC | В | LEFT ARM | 1PC  |
|---|-----------|-----|-----|---|----------|------|
| С | RIGHT ARM | a a | 1PC | D | ВАСК     | 1PC  |
| E | CROSSBAR  |     | 1PC | F | LEG      | 4PCS |

### **HARDWARE IDENTIFICATION**

1 PAN HEAD SCREW (4\* 30mm - RBW)

(*mmm* 

2PCS

2 FLAT WASHER (1/4"\*16\* 1.5mm - BLK)



2PCS

#### NOTE:

Phillips head screw driver is required in the assembly process; however, manufacturer does not provide this item.

# ITEM: 506782 ASSEMBLY INSTRUCTIONS



### STEP 1





### STEP 3









Note: Dimension tolerance ±5%



# ASSEMBLY INSTRUCTIONS COASTER FINE FURNITURE



Fine Furniture for every stage of life

506783 *Chair* 

REVISION 0: 04/20/2023

PAGE 1 OF 3

#### **ASSEMBLY INSTRUCTIONS**



#### **ASSEMBLY TIPS:**

- 1. Remove hardware from box and sort by size.
- 2. Please check to see that all hardware and parts are present prior to start of assembly.
- 3. Please follow attached instructions in the same sequence as numbered to assure fast & easy assembly.



#### **WARNING!**

- 1. Don't attempt to repair or modify parts that are broken or defective. Please contact the store immediately.
- 2. This product is for home use only and not intended for commercial establishments.



ASSEMBLY TIME

5 MINUTES

### **PARTS IDENTIFICATION**

| A | SEAT      |     | 1PC |