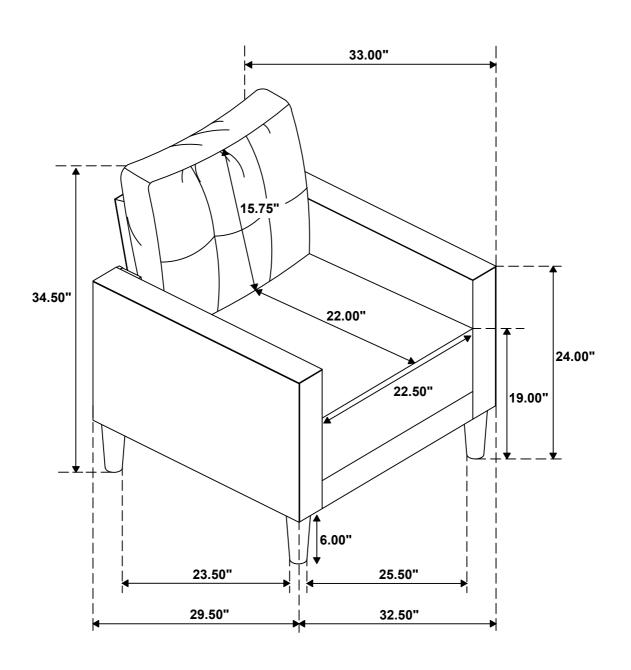

t are broken or defective. Please contact the store immediately.
- 2. This product is for home use only and not intended for commercial establishments.



ASSEMBLY TIME

5 MINUTES

### **PARTS IDENTIFICATION**

| A | SEAT      |     | 1PC | В | LEFT ARM | 1PC  |
|---|-----------|-----|-----|---|----------|------|
| С | RIGHT ARM | A A | 1PC | D | ВАСК     | 1PC  |
| E | CROSSBAR  |     | 1PC | F | LEG      | 4PCS |

### **HARDWARE IDENTIFICATION**

| 1 | PAN HEAD SCREW  |
|---|-----------------|
|   | (4* 30mm - RBW) |

(mmm)

2PCS

2 FLAT WASHER (1/4"\*16\* 1.5mm - BLK)



2PCS

#### NOTE:

Phillips head screw driver is required in the assembly process; however, manufacturer does not provide this item.

# ITEM: 506783 ASSEMBLY INSTRUCTIONS



### STEP 1



### STEP 2



### STEP 3









Note: Dimension tolerance ±5%