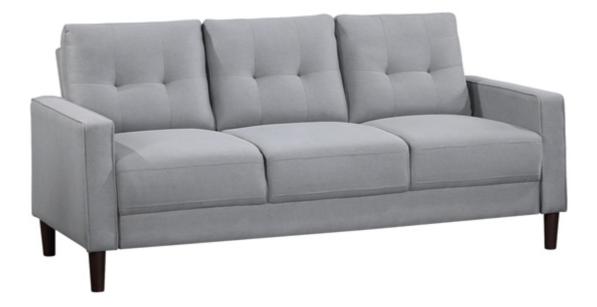

# ASSEMBLY INSTRUCTIONS COASTER FINE FURNITURE

Fine Furniture for every stage of life

506781 *Sofa* 

REVISION 0: 04/20/2023

PAGE 1 OF 3

### **PARTS IDENTIFICATION**

| A | SEAT      | 1PC | В | LEFT ARM | 1PC  |
|---|-----------|-----|---|----------|------|
| С | RIGHT ARM | 1PC | D | BACK     | 1PC  |
| E | CROSSBAR  | 1PC | F | LEG      | 4PCS |