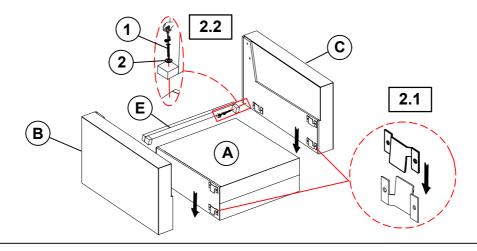

or modify parts that are broken or defective. Please contact the store immediately.
- 2. This product is for home use only and not intended for commercial establishments.



ASSEMBLY TIME

5 MINUTES

### **PARTS IDENTIFICATION**

| A | SEAT      |     | 1PC | В | LEFT ARM | 1PC  |
|---|-----------|-----|-----|---|----------|------|
| С | RIGHT ARM | A A | 1PC | D | ВАСК     | 1PC  |
| E | CROSSBAR  |     | 1PC | F | LEG      | 4PCS |

### **HARDWARE IDENTIFICATION**

| 1 | PAN HEAD SCREW  |
|---|-----------------|
|   | (4* 30mm - RBW) |

(mmm)

2PCS

2 FLAT WASHER (1/4"\*16\* 1.5mm - BLK)



2PCS

#### NOTE:

Phillips head screw driver is required in the assembly process; however, manufacturer does not provide this item.

# ITEM: 506783 ASSEMBLY INSTRUCTIONS



### STEP 1



### STEP 2



### STEP 3









Note: Dimension tolerance ±5%