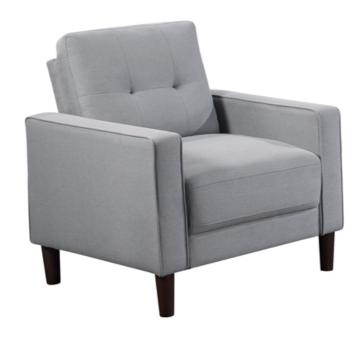

# ASSEMBLY INSTRUCTIONS COASTER FINE FURNITURE

Fine Furniture for every stage of life

506783 *Chair* 

REVISION 0: 04/20/2023

PAGE 1 OF 3

### **PARTS IDENTIFICATION**

| A | SEAT      |     | 1PC | В | LEFT ARM | 1PC  |
|---|-----------|-----|-----|---|----------|------|
| С | RIGHT ARM | A A | 1PC | D | ВАСК     | 1PC  |
| E | CROSSBAR  |     | 1PC | F | LEG      | 4PCS |