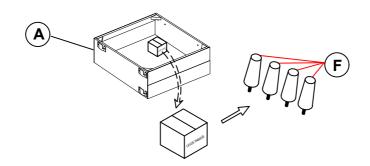

empt to repair or modify parts that are broken or defective. Please contact the store immediately.
- 2. This product is for home use only and not intended for commercial establishments.



ASSEMBLY TIME

5 MINUTES

### **PARTS IDENTIFICATION**

| A | SEAT      |     | 1PC | В | LEFT ARM | 1PC  |
|---|-----------|-----|-----|---|----------|------|
| С | RIGHT ARM | A A | 1PC | D | ВАСК     | 1PC  |
| E | CROSSBAR  |     | 1PC | F | LEG      | 4PCS |

### **HARDWARE IDENTIFICATION**

| 1 | PAN HEAD SCREW  |
|---|-----------------|
|   | (4* 30mm - RBW) |

(mmm)

2PCS

2 FLAT WASHER (1/4"\*16\* 1.5mm - BLK)



2PCS

#### NOTE:

Phillips head screw driver is required in the assembly process; however, manufacturer does not provide this item.

# ITEM: 506783 ASSEMBLY INSTRUCTIONS



### STEP 1



### STEP 2



### STEP 3









Note: Dimension tolerance ±5%