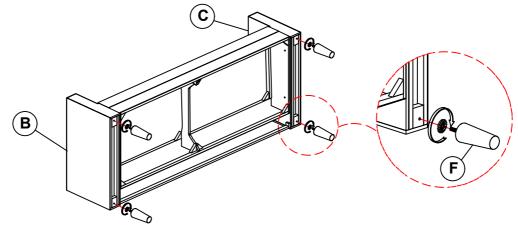

### STEP 3

### **PARTS IDENTIFICATION**

| A | SEAT      | 1PC | В | LEFT ARM | 1PC  |
|---|-----------|-----|---|----------|------|
| С | RIGHT ARM | 1PC | D | BACK     | 1PC  |
| E | CROSSBAR  | 1PC | F | LEG      | 4PCS |

### **HARDWARE IDENTIFICATION**

1 PAN HEAD SCREW (4\* 30mm - RBW)

Accessor

2PCS

2 FLAT WASHER (1/4"\*16\* 1.5mm - BLK

2PCS