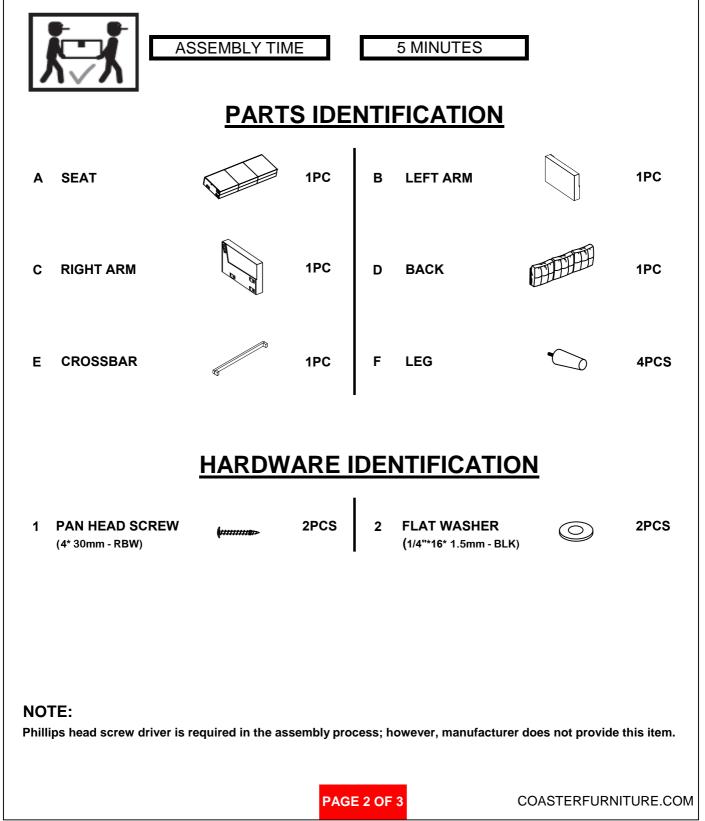

## ITEM: 506781 ASSEMBLY INSTRUCTIONS

## **ASSEMBLY TIPS:**

- 1. Remove hardware from box and sort by size.
- 2. Please check to see that all hardware and parts are present prior to start of assembly.
- 3. Please follow attached instructions in the same sequence as numbered to assure fast & easy assembly.