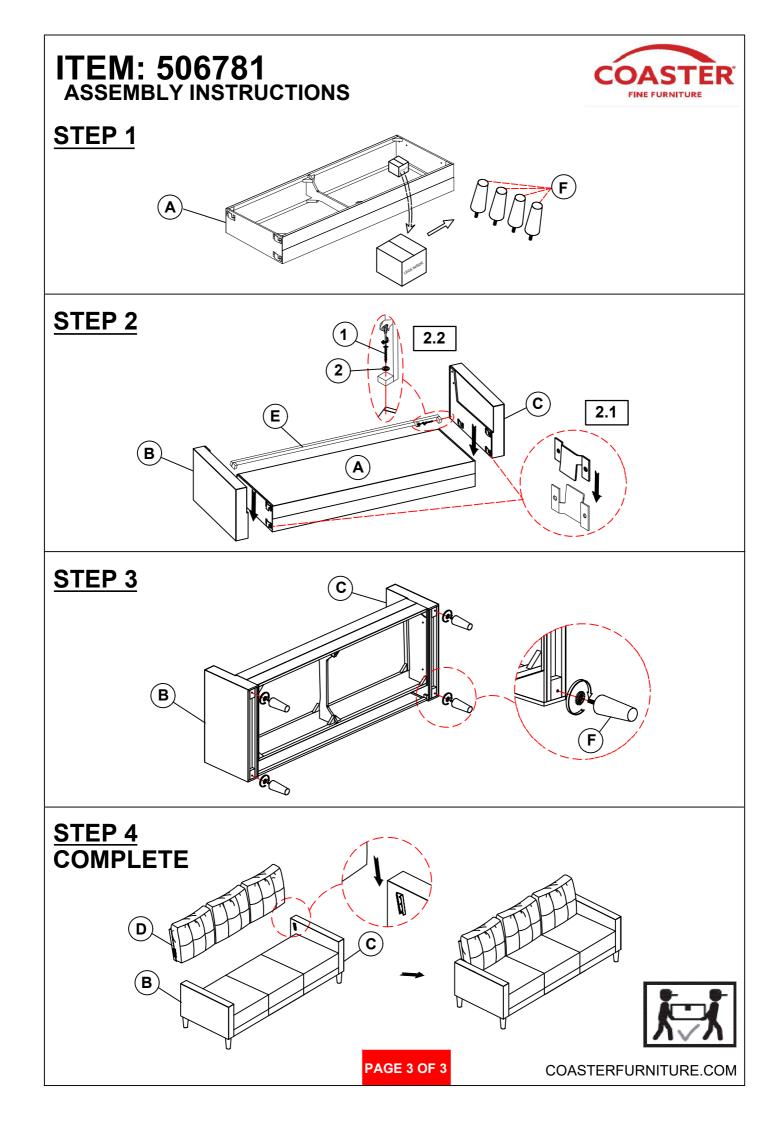

## ITEM: 506781 ASSEMBLY INSTRUCTIONS

## **ASSEMBLY TIPS:**

- 1. Remove hardware from box and sort by size.
- 2. Please check to see that all hardware and parts are present prior to start of assembly.
- 3. Please follow attached instructions in the same sequence as numbered to assure fast & easy assembly.