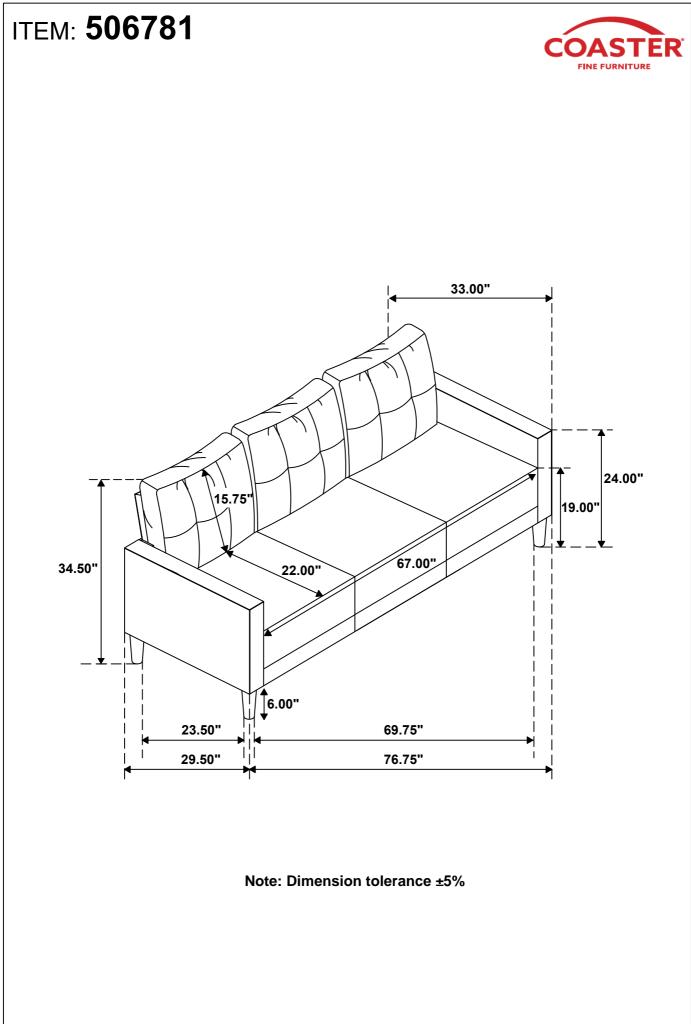

## ASSEMBLY INSTRUCTIONS COASTER FINE FURNITURE



Fine Furniture for every stage of life

506781 Sofa

REVISION 0: 04/20/2023



COASTERFURNITURE.COM

## ITEM: 506781 ASSEMBLY INSTRUCTIONS



## **ASSEMBLY TIPS:**

- 1. Remove hardware from box and sort by size.
- 2. Please check to see that all hardware and parts are present prior to start of assembly.
- 3. Please follow attached instructions in the same sequence as numbered to assure fast & easy assembly.



## WARNING!

1. Don't attempt to repair or modify parts that are broken or defective. Please contact the store immediately.

2. This product is for home use only and not intended for commercial establishments.