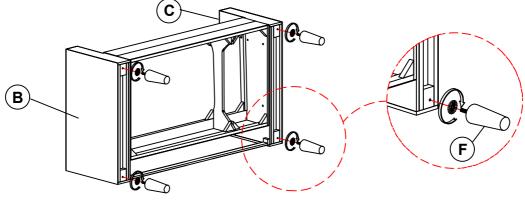

ING!

- 1. Don't attempt to repair or modify parts that are broken or defective. Please contact the store immediately.
- 2. This product is for home use only and not intended for commercial establishments.



ASSEMBLY TIME

5 MINUTES

### **PARTS IDENTIFICATION**

| Α | SEAT      |       | 1PC | В | LEFT ARM | 1PC  |
|---|-----------|-------|-----|---|----------|------|
| С | RIGHT ARM | D B B | 1PC | D | BACK     | 1PC  |
| E | CROSSBAR  |       | 1PC | F | LEG      | 4PCS |

## **HARDWARE IDENTIFICATION**

1 PAN HEAD SCREW (4\* 30mm - RBW)

(mmm)

2PCS

2 FLAT WASHER (1/4"\*16\* 1.5mm - BLK



2PCS

### NOTE:

Phillips head screw driver is required in the assembly process; however, manufacturer does not provide this item.

# ITEM: 506786 ASSEMBLY INSTRUCTIONS



## STEP 1





# STEP 3









Note: Dimension tolerance ±5%