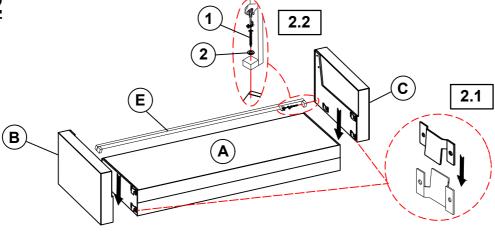

r defective. Please contact the store immediately.
- 2. This product is for home use only and not intended for commercial establishments.



ASSEMBLY TIME

5 MINUTES

### **PARTS IDENTIFICATION**

| A | SEAT      |     | 1PC | В | LEFT ARM | 1PC  |
|---|-----------|-----|-----|---|----------|------|
| С | RIGHT ARM | a a | 1PC | D | ВАСК     | 1PC  |
| E | CROSSBAR  |     | 1PC | F | LEG      | 4PCS |

## **HARDWARE IDENTIFICATION**

| 1 | PAN HEAD SCREW  |  |  |  |  |
|---|-----------------|--|--|--|--|
|   | (4* 30mm - RBW) |  |  |  |  |

Auronomo-

2PCS

2 FLAT WASHER (1/4"\*16\* 1.5mm - BLK)



2PCS

### NOTE:

Phillips head screw driver is required in the assembly process; however, manufacturer does not provide this item.

# ITEM: 506785 ASSEMBLY INSTRUCTIONS



# STEP 1



# STEP 2



# STEP 3











PAGE 3 OF 3

COASTERFURNITURE.COM





Note: Dimension tolerance ±5%



# ASSEMBLY INSTRUCTIONS COASTER FINE FURNITURE



Fine Furniture for every stage of life

506786 Loveseat

REVISION 0: 04/20/2023

PAGE 1 OF 3

COASTERFURNITURE.COM

### **ASSEMBLY INSTRUCTIONS**



### **ASSEMBLY TIPS:**

- 1. Remove hardware from box and sort by size.
- 2. Please check to see that all hardware and parts are present prior to start of assembly.
- 3. Please follow attached instructions in the same sequence as numbered to assure fast & easy assembly.



#### WARNING!

- 1. Don't attempt to repair or modify parts that are broken or defective. Please contact the store immediately.
- 2. This product is for home use only and not intended for commercial establishments.



ASSEMBLY TIME