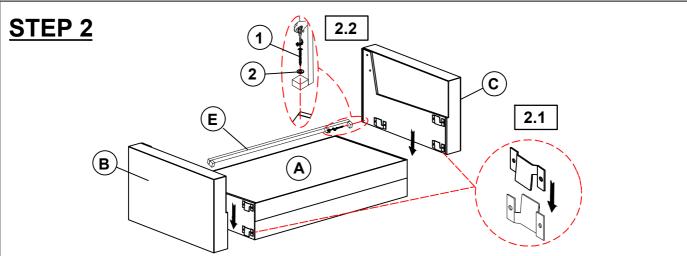

#### WARNING!

- 1. Don't attempt to repair or modify parts that are broken or defective. Please contact the store immediately.
- 2. This product is for home use only and not intended for commercial establishments.



ASSEMBLY TIME

5 MINUTES

### **PARTS IDENTIFICATION**

| Α | SEAT      |       | 1PC | В | LEFT ARM | 1PC  |
|---|-----------|-------|-----|---|----------|------|
| С | RIGHT ARM | D B B | 1PC | D | BACK     | 1PC  |
| E | CROSSBAR  |       | 1PC | F | LEG      | 4PCS |

## **HARDWARE IDENTIFICATION**

1 PAN HEAD SCREW (4\* 30mm - RBW)

(mmm)

2PCS

2 FLAT WASHER (1/4"\*16\* 1.5mm - BLK



2PCS

### NOTE:

Phillips head screw driver is required in the assembly process; however, manufacturer does not provide this item.

# ITEM: 506786 ASSEMBLY INSTRUCTIONS



## STEP 1





# STEP 3









Note: Dimension tolerance ±5%