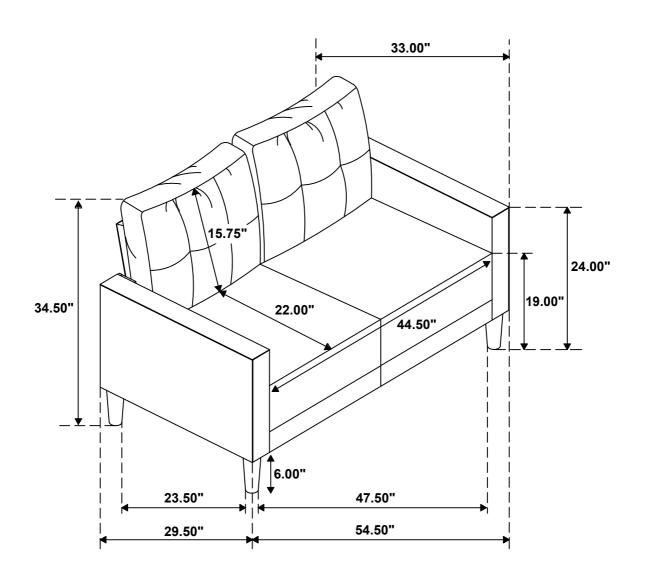

- 1. Don't attempt to repair or modify parts that are broken or defective. Please contact the store immediately.
- 2. This product is for home use only and not intended for commercial establishments.



ASSEMBLY TIME

5 MINUTES

### **PARTS IDENTIFICATION**

| Α | SEAT      |       | 1PC | В | LEFT ARM | 1PC  |
|---|-----------|-------|-----|---|----------|------|
| С | RIGHT ARM | D B B | 1PC | D | BACK     | 1PC  |
| E | CROSSBAR  |       | 1PC | F | LEG      | 4PCS |

## **HARDWARE IDENTIFICATION**

1 PAN HEAD SCREW (4\* 30mm - RBW)

(mmm)

2PCS

2 FLAT WASHER (1/4"\*16\* 1.5mm - BLK



2PCS

### NOTE:

Phillips head screw driver is required in the assembly process; however, manufacturer does not provide this item.

# ITEM: 506786 ASSEMBLY INSTRUCTIONS



## STEP 1





# STEP 3









Note: Dimension tolerance ±5%