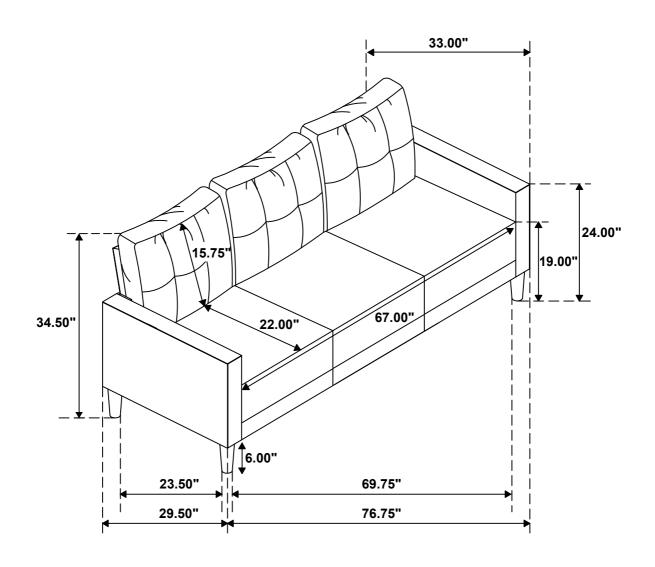

# STEP 3

PAGE 3 OF 3

COASTERFURNITURE.COM

Note: Dimension tolerance ±5%

# STEP 3

Note: Dimension tolerance ±5%