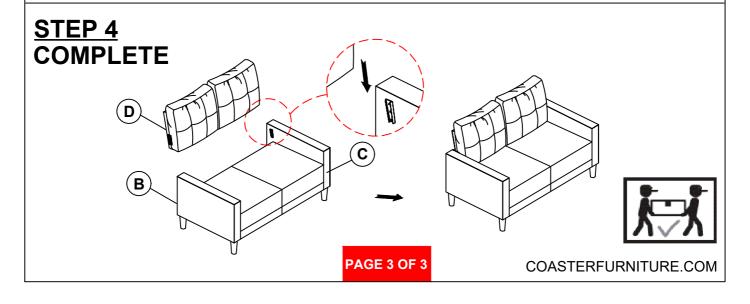

G!

- 1. Don't attempt to repair or modify parts that are broken or defective. Please contact the store immediately.
- 2. This product is for home use only and not intended for commercial establishments.



ASSEMBLY TIME

5 MINUTES

### **PARTS IDENTIFICATION**

| Α | SEAT      |       | 1PC | В | LEFT ARM | 1PC  |
|---|-----------|-------|-----|---|----------|------|
| С | RIGHT ARM | D B B | 1PC | D | BACK     | 1PC  |
| E | CROSSBAR  |       | 1PC | F | LEG      | 4PCS |

## **HARDWARE IDENTIFICATION**

1 PAN HEAD SCREW (4\* 30mm - RBW)

(mmm)

2PCS

2 FLAT WASHER (1/4"\*16\* 1.5mm - BLK



2PCS

### NOTE:

Phillips head screw driver is required in the assembly process; however, manufacturer does not provide this item.

# ITEM: 506786 ASSEMBLY INSTRUCTIONS



## STEP 1





# STEP 3









Note: Dimension tolerance ±5%