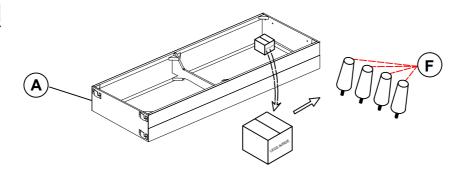

### **PARTS IDENTIFICATION**

| A | SEAT      |     | 1PC | В | LEFT ARM | 1PC  |
|---|-----------|-----|-----|---|----------|------|
| С | RIGHT ARM | a a | 1PC | D | ВАСК     | 1PC  |
| E | CROSSBAR  |     | 1PC | F | LEG      | 4PCS |

## **HARDWARE IDENTIFICATION**

| 1 | PAN HEAD SCREW  |  |  |  |  |
|---|-----------------|--|--|--|--|
|   | (4* 30mm - RBW) |  |  |  |  |

Auronomo-

2PCS

2 FLAT WASHER (1/4"\*16\* 1.5mm - BLK)

2PCS

### **PARTS IDENTIFICATION**

| Α | SEAT      |       | 1PC | В | LEFT ARM | 1PC  |
|---|-----------|-------|-----|---|----------|------|
| С | RIGHT ARM | D B B | 1PC | D | BACK     | 1PC  |
| E | CROSSBAR  |       | 1PC | F | LEG      | 4PCS |

## **HARDWARE IDENTIFICATION**

1 PAN HEAD SCREW (4\* 30mm - RBW)

(mmm)

2PCS

2 FLAT WASHER (1/4"\*16\* 1.5mm - BLK

2PCS