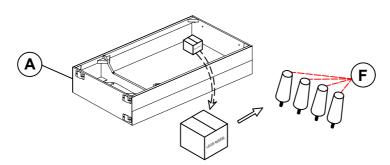

# STEP 1

### **PARTS IDENTIFICATION**

| Α | SEAT      |       | 1PC | В | LEFT ARM | 1PC  |
|---|-----------|-------|-----|---|----------|------|
| С | RIGHT ARM | D B B | 1PC | D | BACK     | 1PC  |
| E | CROSSBAR  |       | 1PC | F | LEG      | 4PCS |