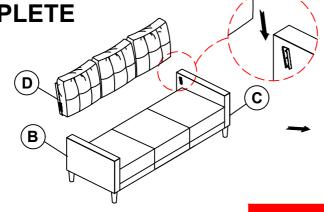

ase contact the store immediately.
- 2. This product is for home use only and not intended for commercial establishments.



ASSEMBLY TIME

5 MINUTES

### **PARTS IDENTIFICATION**

| A | SEAT      |     | 1PC | В | LEFT ARM | 1PC  |
|---|-----------|-----|-----|---|----------|------|
| С | RIGHT ARM | a a | 1PC | D | ВАСК     | 1PC  |
| E | CROSSBAR  |     | 1PC | F | LEG      | 4PCS |

## **HARDWARE IDENTIFICATION**

| 1 | PAN HEAD SCREW  |  |  |  |  |
|---|-----------------|--|--|--|--|
|   | (4* 30mm - RBW) |  |  |  |  |

Auronomo-

2PCS

2 FLAT WASHER (1/4"\*16\* 1.5mm - BLK)



2PCS

### NOTE:

Phillips head screw driver is required in the assembly process; however, manufacturer does not provide this item.

# ITEM: 506785 ASSEMBLY INSTRUCTIONS



# STEP 1



# STEP 2



# STEP 3











PAGE 3 OF 3

COASTERFURNITURE.COM





Note: Dimension tolerance ±5%



# ASSEMBLY INSTRUCTIONS COASTER FINE FURNITURE



Fine Furniture for every stage of life

506786 Loveseat

REVISION 0: 04/20/2023

PAGE 1 OF 3

COASTERFURNITURE.COM

### **ASSEMBLY INSTRUCTIONS**



### **ASSEMBLY TIPS:**

- 1. Remove hardware from box and sort by size.
- 2. Please check to see that all hardware and parts are present prior to start of assembly.
- 3. Please follow attached instructions in the same sequence as numbered to assure fast & easy assembly.



#### WARNING!

- 1. Don't attempt to repair or modify parts that are broken or defective. Please contact the store immediately.
- 2. This product is for home use only and not intended for commercial establishments.



ASSEMBLY TIME

5 MINUTES

### *