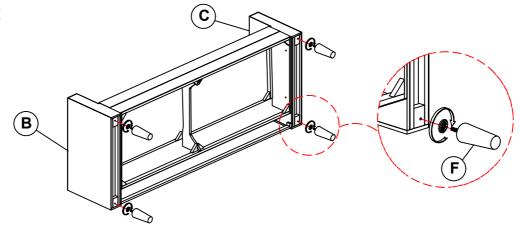

# STEP 1

# STEP 2

# STEP 3

PAGE 3 OF 3

COASTERFURNITURE.COM

Note: Dimension tolerance ±5%