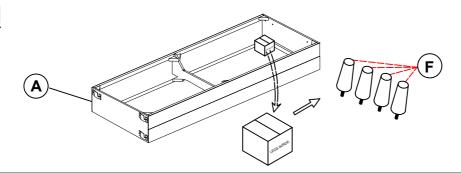

bly.



#### WARNING!

- 1. Don't attempt to repair or modify parts that are broken or defective. Please contact the store immediately.
- 2. This product is for home use only and not intended for commercial establishments.



ASSEMBLY TIME

5 MINUTES

### **PARTS IDENTIFICATION**

| A | SEAT      |     | 1PC | В | LEFT ARM | 1PC  |
|---|-----------|-----|-----|---|----------|------|
| С | RIGHT ARM | a a | 1PC | D | BACK     | 1PC  |
| E | CROSSBAR  |     | 1PC | F | LEG      | 4PCS |

## **HARDWARE IDENTIFICATION**

1 PAN HEAD SCREW (4\* 30mm - RBW)

Accessor

2PCS

2 FLAT WASHER (1/4"\*16\* 1.5mm - BLK)



2PCS

#### NOTE:

Phillips head screw driver is required in the assembly process; however, manufacturer does not provide this item.

# ITEM: 506785 ASSEMBLY INSTRUCTIONS



## STEP 1



## STEP 2



## STEP 3











PAGE 3 OF 3





Note: Dimension tolerance ±5%



## ASSEMBLY INSTRUCTIONS COASTER FINE FURNITURE



Fine Furniture for every stage of life

506786 Loveseat

REVISION 0: 04/20/2023

PAGE 1 OF 3

#### **ASSEMBLY INSTRUCTIONS**



#### **ASSEMBLY TIPS:**

- 1. Remove hardware from box and sort by size.
- 2. Please check to see that all hardware and parts are present prior to start of assembly.
- 3. Please follow attached instructions in the same sequence as numbered to assure fast & easy assembly.



#### WARNING!

- 1. Don't attempt to repair or modify parts that are broken or defective. Please contact the store immediately.
- 2. This product is for home use only and not intended for commercial establishments.



ASSEMBLY TIME

5 MINUTES

### **PARTS IDEN