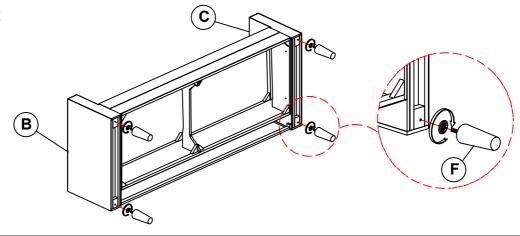

. Don't attempt to repair or modify parts that are broken or defective. Please contact the store immediately.
- 2. This product is for home use only and not intended for commercial establishments.



ASSEMBLY TIME

5 MINUTES

### **PARTS IDENTIFICATION**

| A | SEAT      |     | 1PC | В | LEFT ARM | 1PC  |
|---|-----------|-----|-----|---|----------|------|
| С | RIGHT ARM | a a | 1PC | D | BACK     | 1PC  |
| E | CROSSBAR  |     | 1PC | F | LEG      | 4PCS |

## **HARDWARE IDENTIFICATION**

1 PAN HEAD SCREW (4\* 30mm - RBW)

Accessor

2PCS

2 FLAT WASHER (1/4"\*16\* 1.5mm - BLK)



2PCS

#### NOTE:

Phillips head screw driver is required in the assembly process; however, manufacturer does not provide this item.

# ITEM: 506785 ASSEMBLY INSTRUCTIONS



## STEP 1



## STEP 2



## STEP 3











PAGE 3 OF 3





Note: Dimension tolerance ±5%



## ASSEMBLY INSTRUCTIONS COASTER FINE FURNITURE



Fine Furniture for every stage of life

506786 Loveseat

REVISION 0: 04/20/2023

PAGE 1 OF 3

#### **ASSEMBLY INSTRUCTIONS**



#### **ASSEMBLY TIPS:**

- 1. Remove hardware from box and sort by size.
- 2. Please check to see that all hardware and parts are present prior to start of assembly.
- 3. Please follow attached instructions in the same sequence as numbered to assure fast & easy assembly.



#### WARNING!

- 1. Don't attempt to repair or modify parts that are broken or defective. Please contact the store immediately.
- 2. This product is for home use only and not intended for commercial establishments.



ASSEMBLY TIME

5 MINUTES

### **PARTS IDENTIFICATION**

| A | SEAT