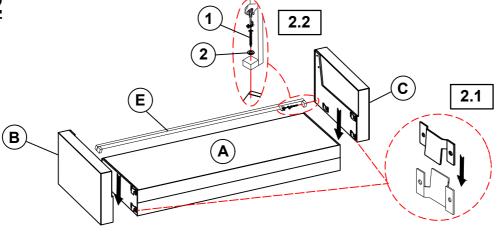

WARNING!

- 1. Don't attempt to repair or modify parts that are broken or defective. Please contact the store immediately.
- 2. This product is for home use only and not intended for commercial establishments.



ASSEMBLY TIME

5 MINUTES

### **PARTS IDENTIFICATION**

| A | SEAT      |     | 1PC | В | LEFT ARM | 1PC  |
|---|-----------|-----|-----|---|----------|------|
| С | RIGHT ARM | a a | 1PC | D | BACK     | 1PC  |
| E | CROSSBAR  |     | 1PC | F | LEG      | 4PCS |

## **HARDWARE IDENTIFICATION**

1 PAN HEAD SCREW (4\* 30mm - RBW)

Accessor

2PCS

2 FLAT WASHER (1/4"\*16\* 1.5mm - BLK)



2PCS

#### NOTE:

Phillips head screw driver is required in the assembly process; however, manufacturer does not provide this item.

# ITEM: 506785 ASSEMBLY INSTRUCTIONS



## STEP 1



## STEP 2



## STEP 3











PAGE 3 OF 3





Note: Dimension tolerance ±5%



## ASSEMBLY INSTRUCTIONS COASTER FINE FURNITURE



Fine Furniture for every stage of life

506786 Loveseat

REVISION 0: 04/20/2023

PAGE 1 OF 3

#### **ASSEMBLY INSTRUCTIONS**



#### **ASSEMBLY TIPS:**

- 1. Remove hardware from box and sort by size.
- 2. Please check to see that all hardware and parts are present prior to start of assembly.
- 3. Please follow attached instructions in the same sequence as numbered to assure fast & easy assembly.



#### WARNING!

- 1. Don't attempt to repair or modify parts that are broken or defective. Please contact the store immediately.
- 2. This product is for home use only and not intended for commercial establishments.



ASSEMBLY TIME

5 MINUTES

### **PARTS IDENTIFICATION**