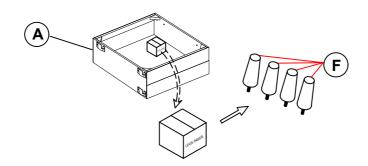

mpt to repair or modify parts that are broken or defective. Please contact the store immediately.
- 2. This product is for home use only and not intended for commercial establishments.



ASSEMBLY TIME

5 MINUTES

### **PARTS IDENTIFICATION**

| A | SEAT      |      | 1PC | В | LEFT ARM | 1PC  |
|---|-----------|------|-----|---|----------|------|
| С | RIGHT ARM | le d | 1PC | D | BACK     | 1PC  |
| E | CROSSBAR  |      | 1PC | F | LEG      | 4PCS |

## **HARDWARE IDENTIFICATION**

| 1 | PAN HEAD SCREW  |
|---|-----------------|
|   | (4* 30mm - RBW) |

(mmm

2PCS

2 FLAT WASHER (1/4"\*16\* 1.5mm - BLK)



2PCS

#### NOTE:

Phillips head screw driver is required in the assembly process; however, manufacturer does not provide this item.

# ITEM: 506787 ASSEMBLY INSTRUCTIONS



## STEP 1



## STEP 2



## STEP 3









Note: Dimension tolerance ±5%