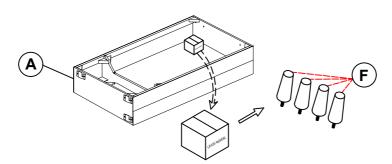

#### **ASSEMBLY TIPS:**

- 1. Remove hardware from box and sort by size.
- 2. Please check to see that all hardware and parts are present prior to start of assembly.
- 3. Please follow attached instructions in the same sequence as numbered to assure fast & easy assembly.

### **PARTS IDENTIFICATION**

| A | SEAT      |     | 1PC | В | LEFT ARM | 1PC  |
|---|-----------|-----|-----|---|----------|------|
| С | RIGHT ARM | a a | 1PC | D | BACK     | 1PC  |
| E | CROSSBAR  |     | 1PC | F | LEG      | 4PCS |

## **HARDWARE IDENTIFICATION**

1 PAN HEAD SCREW (4\* 30mm - RBW)

Accessor

2PCS

2 FLAT WASHER (1/4"\*16\* 1.5mm - BLK)

2PCS