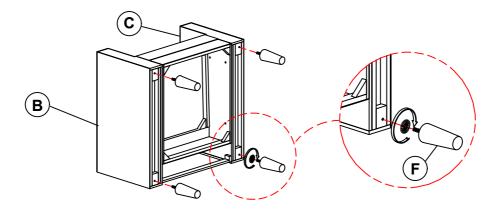

rts that are broken or defective. Please contact the store immediately.
- 2. This product is for home use only and not intended for commercial establishments.



ASSEMBLY TIME

5 MINUTES

### **PARTS IDENTIFICATION**

| A | SEAT      |      | 1PC | В | LEFT ARM | 1PC  |
|---|-----------|------|-----|---|----------|------|
| С | RIGHT ARM | le d | 1PC | D | BACK     | 1PC  |
| E | CROSSBAR  |      | 1PC | F | LEG      | 4PCS |

## **HARDWARE IDENTIFICATION**

| 1 | PAN HEAD SCREW  |
|---|-----------------|
|   | (4* 30mm - RBW) |

(mmm

2PCS

2 FLAT WASHER (1/4"\*16\* 1.5mm - BLK)



2PCS

#### NOTE:

Phillips head screw driver is required in the assembly process; however, manufacturer does not provide this item.

# ITEM: 506787 ASSEMBLY INSTRUCTIONS



## STEP 1



## STEP 2



## STEP 3









Note: Dimension tolerance ±5%