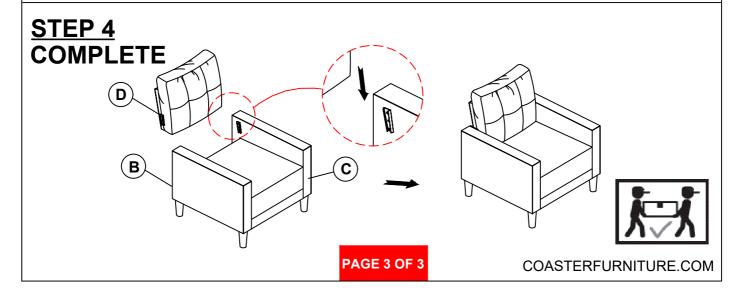

s that are broken or defective. Please contact the store immediately.
- 2. This product is for home use only and not intended for commercial establishments.



ASSEMBLY TIME

5 MINUTES

### **PARTS IDENTIFICATION**

| A | SEAT      |      | 1PC | В | LEFT ARM | 1PC  |
|---|-----------|------|-----|---|----------|------|
| С | RIGHT ARM | le d | 1PC | D | BACK     | 1PC  |
| E | CROSSBAR  |      | 1PC | F | LEG      | 4PCS |

## **HARDWARE IDENTIFICATION**

| 1 | PAN HEAD SCREW  |
|---|-----------------|
|   | (4* 30mm - RBW) |

(mmm

2PCS

2 FLAT WASHER (1/4"\*16\* 1.5mm - BLK)



2PCS

#### NOTE:

Phillips head screw driver is required in the assembly process; however, manufacturer does not provide this item.

# ITEM: 506787 ASSEMBLY INSTRUCTIONS



## STEP 1



## STEP 2



## STEP 3









Note: Dimension tolerance ±5%