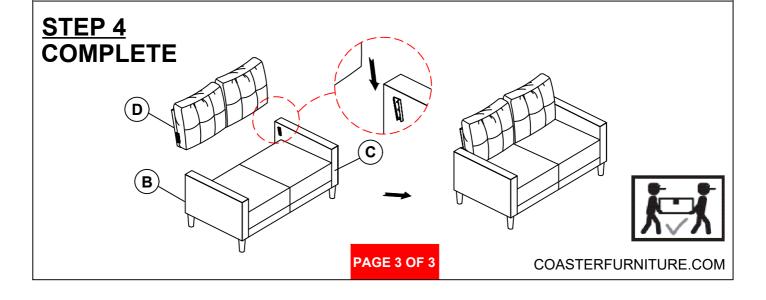

WARNING!

- 1. Don't attempt to repair or modify parts that are broken or defective. Please contact the store immediately.
- 2. This product is for home use only and not intended for commercial establishments.



ASSEMBLY TIME

5 MINUTES

### **PARTS IDENTIFICATION**

| A | SEAT      |     | 1PC | В | LEFT ARM | 1PC  |
|---|-----------|-----|-----|---|----------|------|
| С | RIGHT ARM | 000 | 1PC | D | BACK     | 1PC  |
| E | CROSSBAR  |     | 1PC | F | LEG      | 4PCS |

## **HARDWARE IDENTIFICATION**

1 PAN HEAD SCREW (4\* 30mm - RBW)

(mmm)

2PCS

2 FLAT WASHER (1/4"\*16\* 1.5mm - BLK



2PCS

#### NOTE:

Phillips head screw driver is required in the assembly process; however, manufacturer does not provide this item.

# ITEM: 506786 ASSEMBLY INSTRUCTIONS



## STEP 1





## STEP 3









Note: Dimension tolerance ±5%



## ASSEMBLY INSTRUCTIONS COASTER FINE FURNITURE



Fine Furniture for every stage of life

506787 *Chair* 

REVISION 0: 04/20/2023

PAGE 1 OF 3

#### **ASSEMBLY INSTRUCTIONS**



#### **ASSEMBLY TIPS:**

- 1. Remove hardware from box and sort by size.
- 2. Please check to see that all hardware and parts are present prior to start of assembly.
- 3. Please follow attached instructions in the same sequence as numbered to assure fast & easy assembly.



#### WARNING!

- 1. Don't attempt to repair or modify parts that are broken or defective. Please contact the store immediately.
- 2. This product is for home use only and not intended for commercial establishments.



ASSEMBLY TIME

5 MINUTES

### **PARTS IDENTIFICATION**

| A | SEAT      |      | 1PC | В