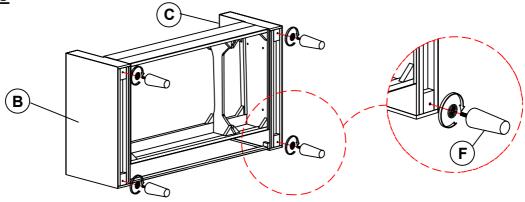

# WARNING!

- 1. Don't attempt to repair or modify parts that are broken or defective. Please contact the store immediately.
- 2. This product is for home use only and not intended for commercial establishments.



ASSEMBLY TIME

5 MINUTES

### **PARTS IDENTIFICATION**

| A | SEAT      |     | 1PC | В | LEFT ARM | 1PC  |
|---|-----------|-----|-----|---|----------|------|
| С | RIGHT ARM | 000 | 1PC | D | BACK     | 1PC  |
| E | CROSSBAR  |     | 1PC | F | LEG      | 4PCS |

## **HARDWARE IDENTIFICATION**

1 PAN HEAD SCREW (4\* 30mm - RBW)

(mmm)

2PCS

2 FLAT WASHER (1/4"\*16\* 1.5mm - BLK



2PCS

#### NOTE:

Phillips head screw driver is required in the assembly process; however, manufacturer does not provide this item.

# ITEM: 506786 ASSEMBLY INSTRUCTIONS



## STEP 1





## STEP 3









Note: Dimension tolerance ±5%



## ASSEMBLY INSTRUCTIONS COASTER FINE FURNITURE



Fine Furniture for every stage of life

506787 *Chair* 

REVISION 0: 04/20/2023

PAGE 1 OF 3

#### **ASSEMBLY INSTRUCTIONS**



#### **ASSEMBLY TIPS:**

- 1. Remove hardware from box and sort by size.
- 2. Please check to see that all hardware and parts are present prior to start of assembly.
- 3. Please follow attached instructions in the same sequence as numbered to assure fast & easy assembly.



#### WARNING!

- 1. Don't attempt to repair or modify parts that are broken or defective. Please contact the store immediately.
- 2. This product is for home use only and not intended for commercial establishments.



ASSEMBLY TIME

5 MINUTES

### **PARTS IDENTIFICATION**

| A | SEAT      |      | 1PC |