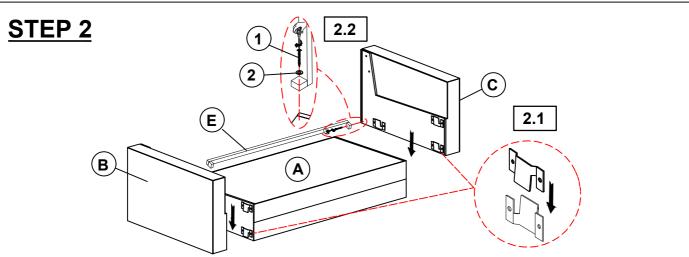

embly.



#### WARNING!

- 1. Don't attempt to repair or modify parts that are broken or defective. Please contact the store immediately.
- 2. This product is for home use only and not intended for commercial establishments.



ASSEMBLY TIME

5 MINUTES

### **PARTS IDENTIFICATION**

| A | SEAT      |     | 1PC | В | LEFT ARM | 1PC  |
|---|-----------|-----|-----|---|----------|------|
| С | RIGHT ARM | 000 | 1PC | D | BACK     | 1PC  |
| E | CROSSBAR  |     | 1PC | F | LEG      | 4PCS |

## **HARDWARE IDENTIFICATION**

1 PAN HEAD SCREW (4\* 30mm - RBW)

(mmm)

2PCS

2 FLAT WASHER (1/4"\*16\* 1.5mm - BLK



2PCS

#### NOTE:

Phillips head screw driver is required in the assembly process; however, manufacturer does not provide this item.

# ITEM: 506786 ASSEMBLY INSTRUCTIONS



## STEP 1





## STEP 3









Note: Dimension tolerance ±5%



## ASSEMBLY INSTRUCTIONS COASTER FINE FURNITURE



Fine Furniture for every stage of life

506787 *Chair* 

REVISION 0: 04/20/2023

PAGE 1 OF 3

#### **ASSEMBLY INSTRUCTIONS**



#### **ASSEMBLY TIPS:**

- 1. Remove hardware from box and sort by size.
- 2. Please check to see that all hardware and parts are present prior to start of assembly.
- 3. Please follow attached instructions in the same sequence as numbered to assure fast & easy assembly.



#### WARNING!

- 1. Don't attempt to repair or modify parts that are broken or defective. Please contact the store immediately.
- 2. This product is for home use only and not intended for commercial establishments.



ASSEMBLY TIME

5 MINUTES

### **PARTS IDENTIFICATION**

| A | SEAT      |