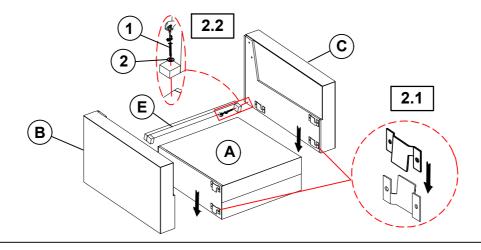

or modify parts that are broken or defective. Please contact the store immediately.
- 2. This product is for home use only and not intended for commercial establishments.



ASSEMBLY TIME

5 MINUTES

### **PARTS IDENTIFICATION**

| A | SEAT      |      | 1PC | В | LEFT ARM | 1PC  |
|---|-----------|------|-----|---|----------|------|
| С | RIGHT ARM | le d | 1PC | D | BACK     | 1PC  |
| E | CROSSBAR  |      | 1PC | F | LEG      | 4PCS |

## **HARDWARE IDENTIFICATION**

| 1 | PAN HEAD SCREW  |
|---|-----------------|
|   | (4* 30mm - RBW) |

(mmm

2PCS

2 FLAT WASHER (1/4"\*16\* 1.5mm - BLK)



2PCS

#### NOTE:

Phillips head screw driver is required in the assembly process; however, manufacturer does not provide this item.

# ITEM: 506787 ASSEMBLY INSTRUCTIONS



## STEP 1



## STEP 2



## STEP 3









Note: Dimension tolerance ±5%