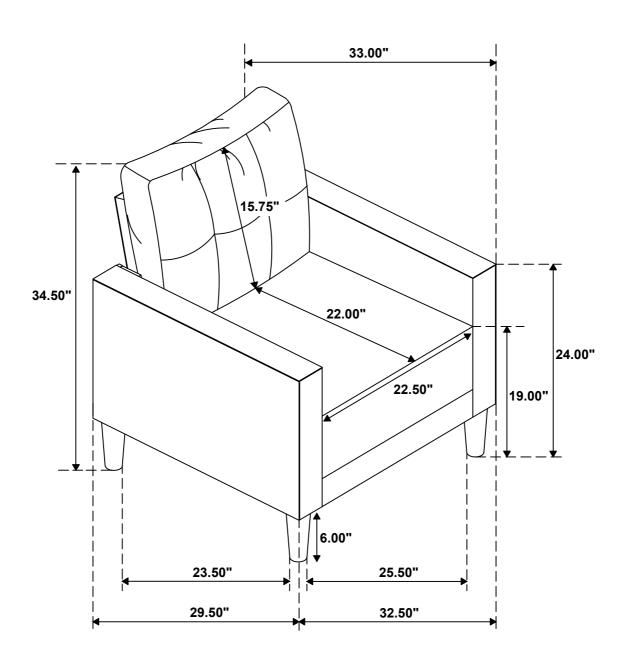

at are broken or defective. Please contact the store immediately.
- 2. This product is for home use only and not intended for commercial establishments.



ASSEMBLY TIME

5 MINUTES

### **PARTS IDENTIFICATION**

| A | SEAT      |      | 1PC | В | LEFT ARM | 1PC  |
|---|-----------|------|-----|---|----------|------|
| С | RIGHT ARM | le d | 1PC | D | BACK     | 1PC  |
| E | CROSSBAR  |      | 1PC | F | LEG      | 4PCS |

## **HARDWARE IDENTIFICATION**

| 1 | PAN HEAD SCREW  |
|---|-----------------|
|   | (4* 30mm - RBW) |

(mmm

2PCS

2 FLAT WASHER (1/4"\*16\* 1.5mm - BLK)



2PCS

#### NOTE:

Phillips head screw driver is required in the assembly process; however, manufacturer does not provide this item.

# ITEM: 506787 ASSEMBLY INSTRUCTIONS



## STEP 1



## STEP 2



## STEP 3









Note: Dimension tolerance ±5%