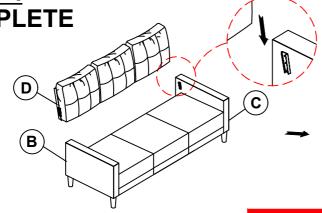

n't attempt to repair or modify parts that are broken or defective. Please contact the store immediately.
- 2. This product is for home use only and not intended for commercial establishments.



ASSEMBLY TIME

5 MINUTES

### **PARTS IDENTIFICATION**

| A | SEAT      |     | 1PC | В | LEFT ARM | 1PC  |
|---|-----------|-----|-----|---|----------|------|
| С | RIGHT ARM | a a | 1PC | D | BACK     | 1PC  |
| E | CROSSBAR  |     | 1PC | F | LEG      | 4PCS |

## **HARDWARE IDENTIFICATION**

1 PAN HEAD SCREW (4\* 30mm - RBW)

Accessor

2PCS

2 FLAT WASHER (1/4"\*16\* 1.5mm - BLK)



2PCS

#### NOTE:

Phillips head screw driver is required in the assembly process; however, manufacturer does not provide this item.

# ITEM: 506785 ASSEMBLY INSTRUCTIONS



## STEP 1



## STEP 2



## STEP 3











PAGE 3 OF 3





Note: Dimension tolerance ±5%



## ASSEMBLY INSTRUCTIONS COASTER FINE FURNITURE



Fine Furniture for every stage of life

506786 Loveseat

REVISION 0: 04/20/2023

PAGE 1 OF 3

#### **ASSEMBLY INSTRUCTIONS**



#### **ASSEMBLY TIPS:**

- 1. Remove hardware from box and sort by size.
- 2. Please check to see that all hardware and parts are present prior to start of assembly.
- 3. Please follow attached instructions in the same sequence as numbered to assure fast & easy assembly.



#### WARNING!

- 1. Don't attempt to repair or modify parts that are broken or defective. Please contact the store immediately.
- 2. This product is for home use only and not intended for commercial establishments.



ASSEMBLY TIME

5 MINUTES

### **PARTS IDENTIFICATION**

| A | SEAT