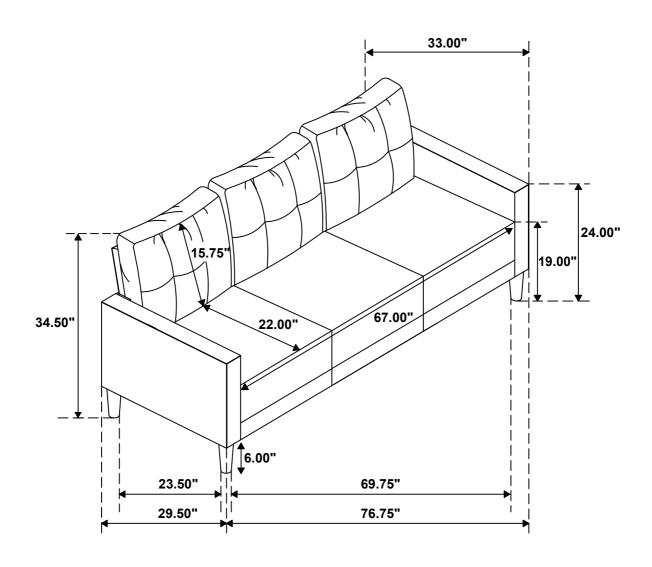

## ASSEMBLY INSTRUCTIONS COASTER FINE FURNITURE

Fine Furniture for every stage of life

506785 *Sofa* 

REVISION 0: 04/20/2023

PAGE 1 OF 3

### **PARTS IDENTIFICATION**

| A | SEAT      |     | 1PC | В | LEFT ARM | 1PC  |
|---|-----------|-----|-----|---|----------|------|
| С | RIGHT ARM | a a | 1PC | D | BACK     | 1PC  |
| E | CROSSBAR  |     | 1PC | F | LEG      | 4PCS |