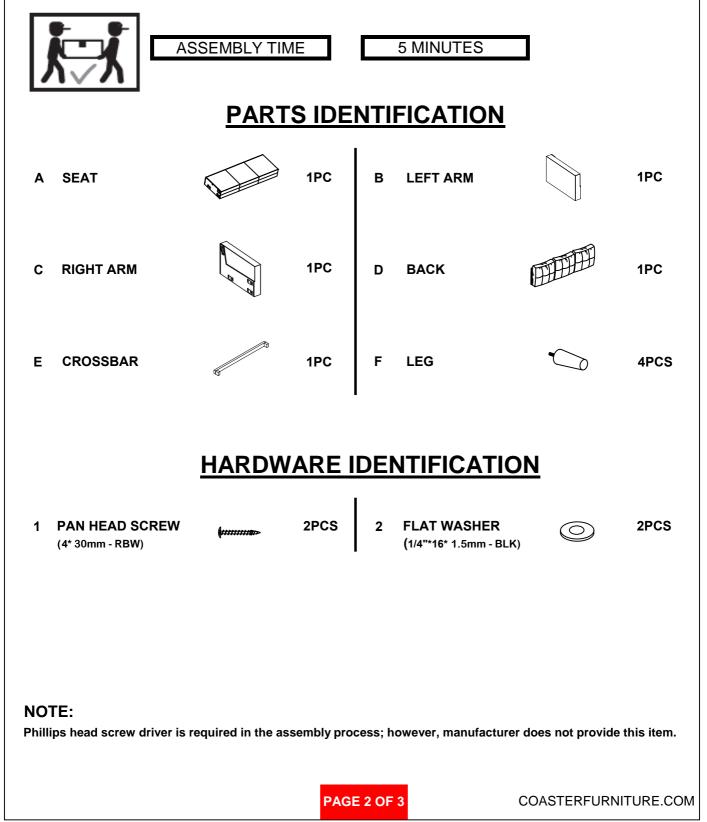

## **ASSEMBLY TIPS:**

- 1. Remove hardware from box and sort by size.
- 2. Please check to see that all hardware and parts are present prior to start of assembly.
- 3. Please follow attached instructions in the same sequence as numbered to assure fast & easy assembly.