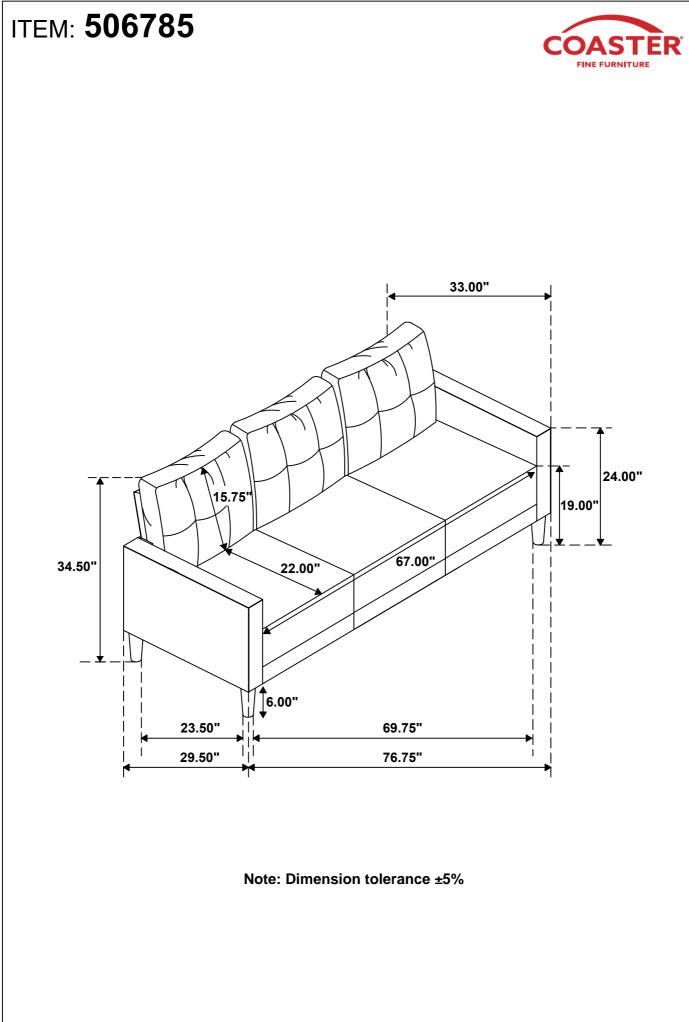

## ASSEMBLY INSTRUCTIONS COASTER FINE FURNITURE



Fine Furniture for every stage of life



REVISION 0: 04/20/2023

PAGE 1 OF 3

COASTERFURNITURE.COM

## ITEM: 506785 ASSEMBLY INSTRUCTIONS



## **ASSEMBLY TIPS:**

- 1. Remove hardware from box and sort by size.
- 2. Please check to see that all hardware and parts are present prior to start of assembly.
- 3. Please follow attached instructions in the same sequence as numbered to assure fast & easy assembly.



## WARNING!

1. Don't attempt to repair or modify parts that are broken or defective. Please contact the store immediately.

2. This product is for home use only and not intended for commercial establishments.