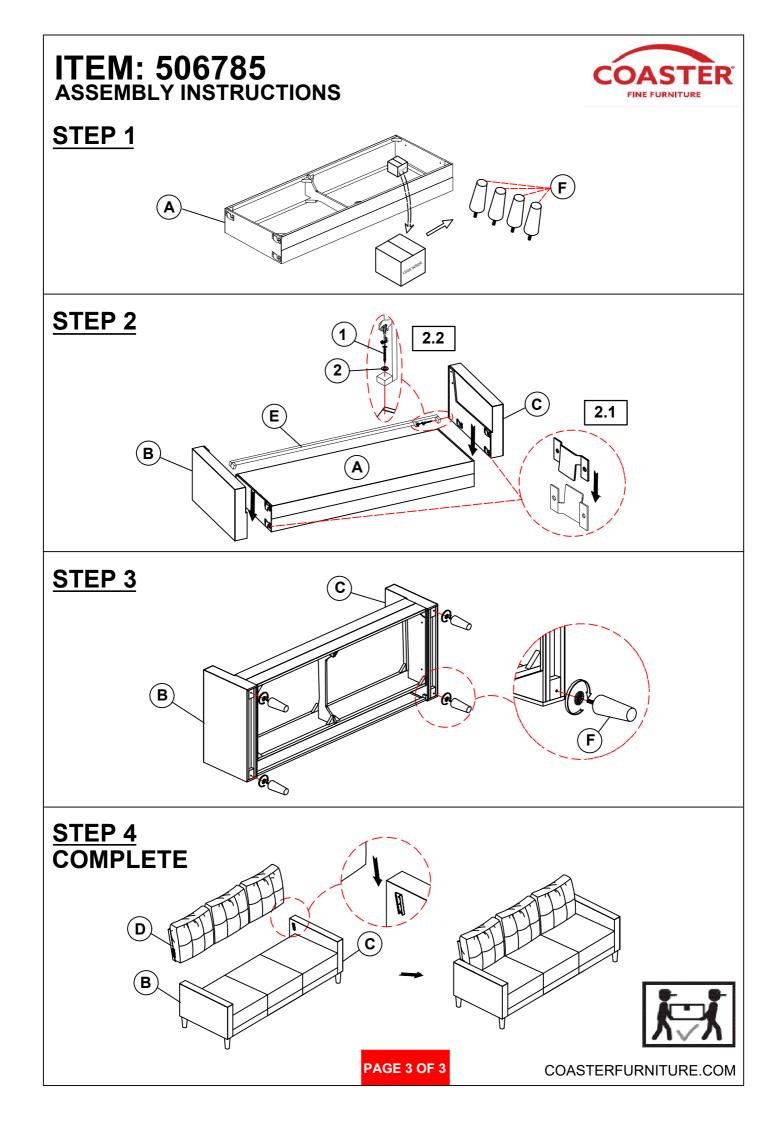

## ITEM: 506785 ASSEMBLY INSTRUCTIONS

## **ASSEMBLY TIPS:**

- 1. Remove hardware from box and sort by size.
- 2. Please check to see that all hardware and parts are present prior to start of assembly.
- 3. Please follow attached instructions in the same sequence as numbered to assure fast & easy assembly.