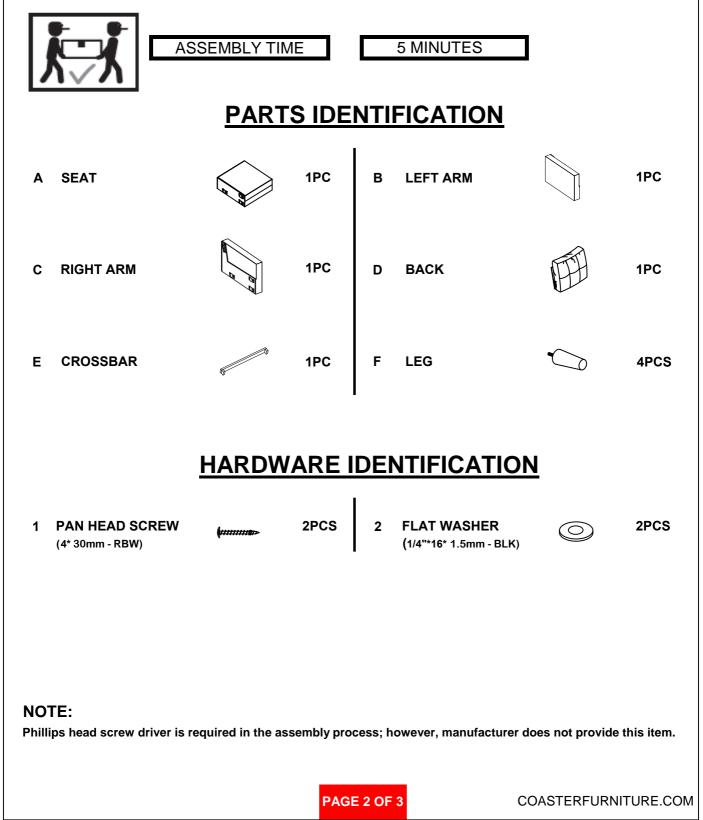

## **ASSEMBLY TIPS:**

- 1. Remove hardware from box and sort by size.
- 2. Please check to see that all hardware and parts are present prior to start of assembly.
- 3. Please follow attached instructions in the same sequence as numbered to assure fast & easy assembly.