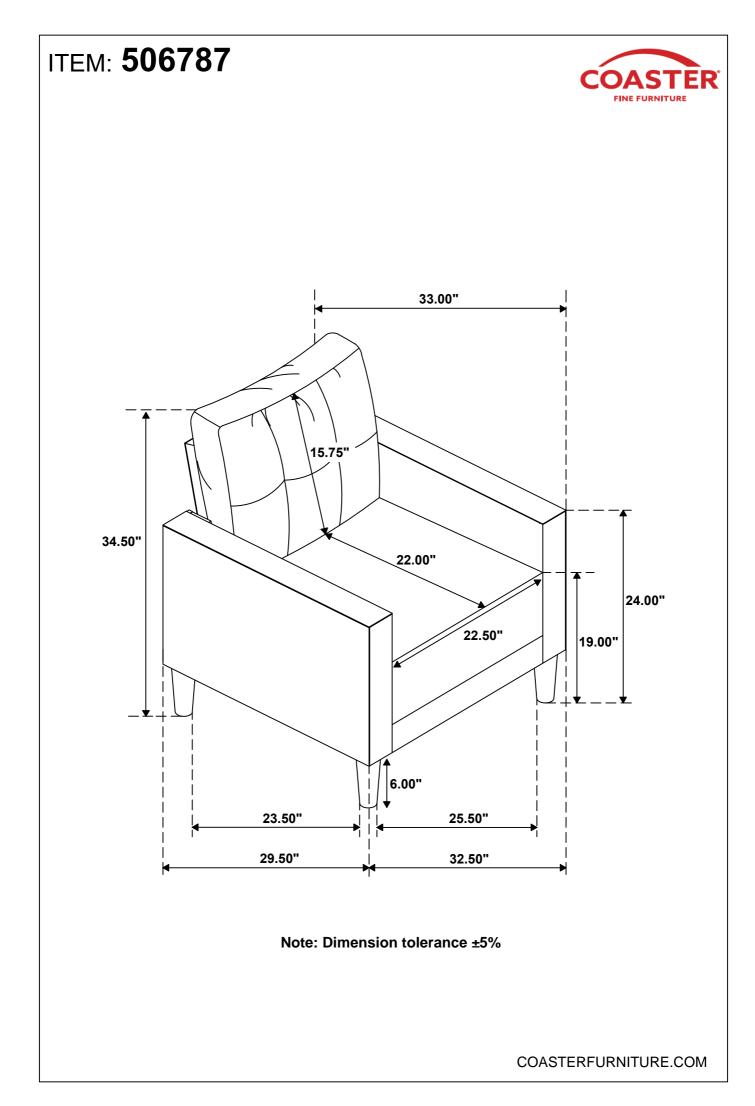

## ASSEMBLY INSTRUCTIONS COASTER FINE FURNITURE



Fine Furniture for every stage of life



REVISION 0: 04/20/2023



COASTERFURNITURE.COM

## ITEM: 506787 ASSEMBLY INSTRUCTIONS



## **ASSEMBLY TIPS:**

- 1. Remove hardware from box and sort by size.
- 2. Please check to see that all hardware and parts are present prior to start of assembly.
- 3. Please follow attached instructions in the same sequence as numbered to assure fast & easy assembly.



## WARNING!

1. Don't attempt to repair or modify parts that are broken or defective. Please contact the store immediately.

2. This product is for home use only and not intended for commercial establishments.