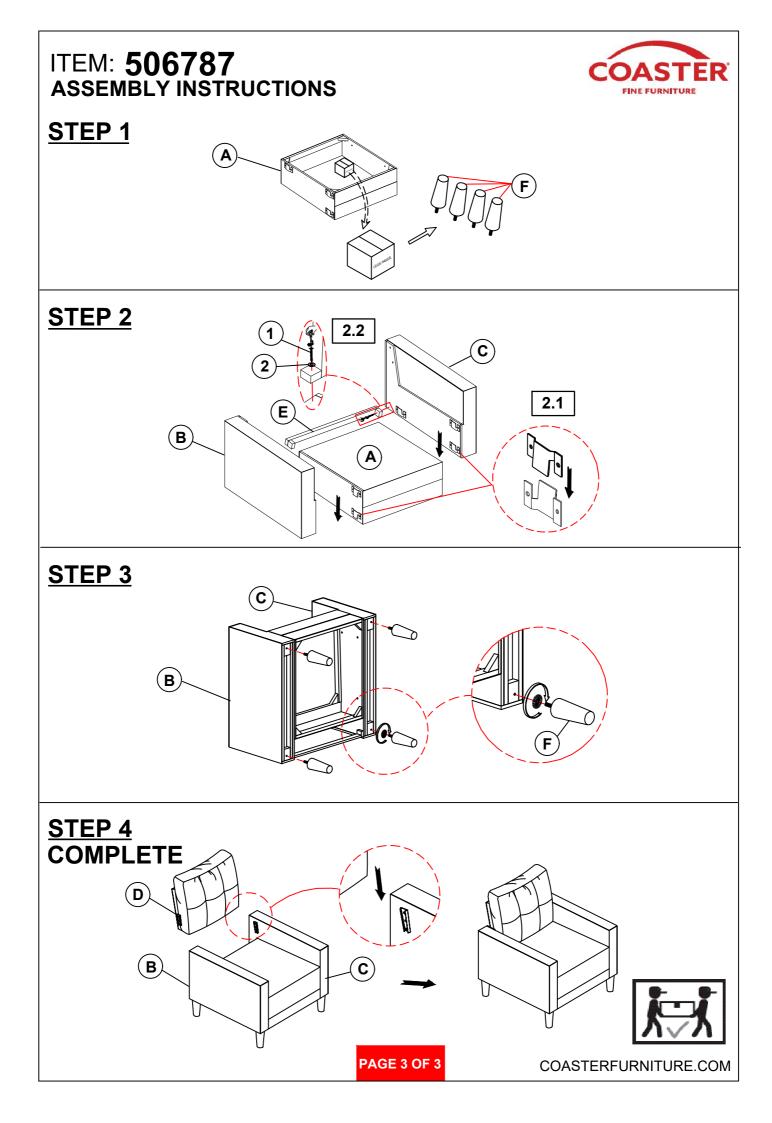

## ASSEMBLY INSTRUCTIONS COASTER FINE FURNITURE



Fine Furniture for every stage of life



REVISION 0: 04/20/2023



COASTERFURNITURE.COM

## ITEM: 506787 ASSEMBLY INSTRUCTIONS



## **ASSEMBLY TIPS:**

- 1. Remove hardware from box and sort by size.
- 2. Please check to see that all hardware and parts are present prior to start of assembly.
- 3. Please follow attached instructions in the same sequence as numbered to assure fast & easy assembly.



## WARNING!

1. Don't attempt to repair or modify parts that are broken or defective. Please contact the store immediately.

2. This product is for home use only and not intended for commercial establishments.