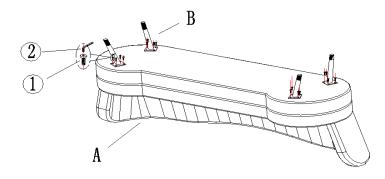

### PARTS IDENTIFICATION

Α Sofa

1PC

Leg

5PCS

### HARDWARE IDENTIFICATION

**BOLT** (M6X25MM)

20PCS

**ALLEN WRENCH** (4#)

1PCS

### STEP 1