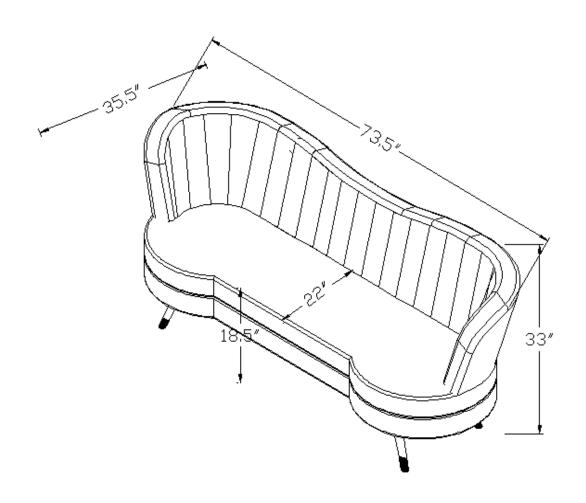

ne Furniture for every stage of life

506862 Love Seat

## **ASSEMBLY INSTRUCTIONS**



### **ASSEMBLY TIPS:**

1. Remove hardware from box and sort by size.

Please check to see that all hardware and parts are present prior to start of assembly.
Please follow attached instructions in the same sequence as numbered to assure fast & easy assembly.

- 1. Don't attempt to repair or modify parts that are broken or defective. Please contact the store immediately.
- 2. This product is for home use only and not intended for commercial establishments.



ASSEMBLY TIME

30 MINUTES

### PARTS IDENTIFICATION

Α Loveseat



1PC



4 PCS

### HARDWARE IDENTIFICATION

**BOLT** (M6X25MM)



16PCS

**ALLEN WRENCH** (4#)

Leg



1PCS

### STEP 1



### STEP 2





# ASSEMBLY INSTRUCTIONS PRODUCT DIMENSION



Note: Dimension tolerance ±5%