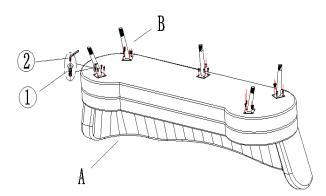

## ASSEMBLY INSTRUCTIONS COASTER FINE FURNITURE



Fine Furniture for every stage of life

506861 sofa



### **ASSEMBLY INSTRUCTIONS**

### **ASSEMBLY TIPS:**

1. Remove hardware from box and sort by size.

Please check to see that all hardware and parts are present prior to start of assembly.
Please follow attached instructions in the same sequence as numbered to assure fast & easy assembly.

1. Don't attempt to repair or modify parts that are broken or defective. Please contact the store immediately.

2. This product is for home use only and not intended for commercial establishments.



ASSEMBLY TIME

30 MINUTES

### PARTS IDENTIFICATION

Α Sofa



1PC

Leg



5PCS

### HARDWARE IDENTIFICATION

**BOLT** (M6X25MM)



20PCS

**ALLEN WRENCH** (4#)



1PCS

### STEP 1



## STEP 2



PAGE 2 OF 3

COASTERFURNITURE.COM



# ASSEMBLY INSTRUCTIONS PRODUCT DIMENSION



Note: Dimension tolerance ±5%



## ASSEMBLY INSTRUCTIONS COASTER FINE FURNITURE



Fine Furniture for every stage of life

506862 Love Seat

## **ASSEMBLY INSTRUCTIONS**



### **ASSEMBLY TIPS:**

1. Remove hardware from box and sort by size.

Please check to see that all hardware and parts are present prior to start of assembly.
Please follow attached instructions in the same sequence as numbered to assure fast & easy assembly.

- 1. Don't attempt to repair or modify parts that are broken or defective. Please contact the store immediately.
- 2. This product is for home use only and not intended for commercial establishments.



ASSEMBLY TIME

30 MINUTES

### PARTS IDENTIFICATION

Α Loveseat