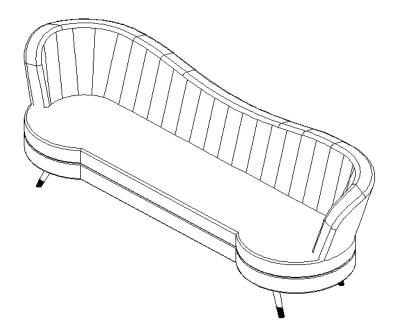

## ASSEMBLY INSTRUCTIONS COASTER FINE FURNITURE



Fine Furniture for every stage of life

506861 sofa



### **ASSEMBLY INSTRUCTIONS**

### **ASSEMBLY TIPS:**

1. Remove hardware from box and sort by size.

Please check to see that all hardware and parts are present prior to start of assembly.
Please follow attached instructions in the same sequence as numbered to assure fast & easy assembly.

1. Don't attempt to repair or modify parts that are broken or defective. Please contact the store immediately.

2. This product is for home use only and not intended for commercial establishments.



ASSEMBLY TIME

30 MINUTES

### PARTS IDENTIFICATION

Α Sofa



1PC

Leg



5PCS

### HARDWARE IDENTIFICATION

**BOLT** (M6X25MM)



20PCS

**ALLEN WRENCH** (4#)



1PCS

### STEP 1



## STEP 2



PAGE 2 OF 3

COASTERFURNITURE.COM



# ASSEMBLY INSTRU