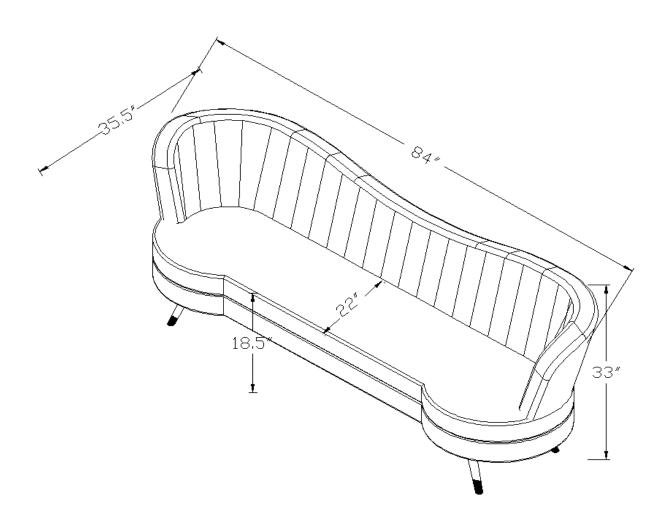

stage of life

506861 sofa



### **ASSEMBLY INSTRUCTIONS**

### **ASSEMBLY TIPS:**

1. Remove hardware from box and sort by size.

Please check to see that all hardware and parts are present prior to start of assembly.
Please follow attached instructions in the same sequence as numbered to assure fast & easy assembly.

1. Don't attempt to repair or modify parts that are broken or defective. Please contact the store immediately.

2. This product is for home use only and not intended for commercial establishments.



ASSEMBLY TIME

30 MINUTES

### PARTS IDENTIFICATION

Α Sofa



1PC

Leg



5PCS

### HARDWARE IDENTIFICATION

**BOLT** (M6X25MM)



20PCS

**ALLEN WRENCH** (4#)



1PCS

### STEP 1



## STEP 2



PAGE 2 OF 3

COASTERFURNITURE.COM



# ASSEMBLY INSTRUCTIONS PRODUCT DIMENSION



Note: Dimension tolerance ±5%



## ASSEMBLY INSTRUCTIONS COASTER FINE FURNITURE



Fine Furniture for every stage of life

506862 Love Seat

## **ASSEMBLY INSTRUCTIONS**



### **ASSEMBLY TIPS:**

1. Remove hardware from box and sort by size.

Please check to see that all hardware and parts are present prior to start of assembly.
Please follow attached instructions in the same sequence as numbered to assure fast & easy assembly.

- 1. Don't attempt to repair or modify parts that are broken or defective. Please contact the store immediately.
- 2. This product is for home use only and not intended for commercial establishments.



ASSEMBLY TIME

30 MINUTES

### PARTS IDENTIFICATION

Α Loveseat



1PC



4 PCS

### HARDWARE IDENTIFICATION

**BOLT** (M6X25MM)



16PCS

**ALLEN WRENCH** (4#)