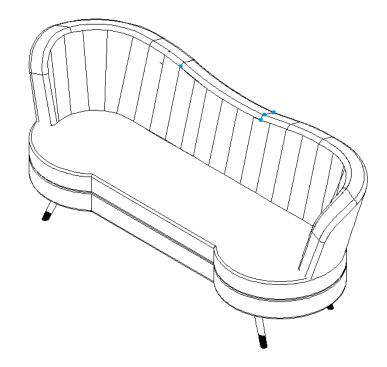

1. Remove hardware from box and sort by size.

Please check to see that all hardware and parts are present prior to start of assembly.
Please follow attached instructions in the same sequence as numbered to assure fast & easy assembly.

1. Don't attempt to repair or modify parts that are broken or defective. Please contact the store immediately.

2. This product is for home use only and not intended for commercial establishments.



ASSEMBLY TIME

30 MINUTES

### PARTS IDENTIFICATION

Α Sofa



1PC

Leg



5PCS

### HARDWARE IDENTIFICATION

**BOLT** (M6X25MM)



20PCS

**ALLEN WRENCH** (4#)



1PCS

### STEP 1



## STEP 2



PAGE 2 OF 3

COASTERFURNITURE.COM



# ASSEMBLY INSTRUCTIONS PRODUCT DIMENSION



Note: Dimension tolerance ±5%



## ASSEMBLY INSTRUCTIONS COASTER FINE FURNITURE



Fine Furniture for every stage of life

506862 Love Seat

## **ASSEMBLY INSTRUCTIONS**



### **ASSEMBLY TIPS:**

1. Remove hardware from box and sort by size.

Please check to see that all hardware and parts are present prior to start of assembly.
Please follow attached instructions in the same sequence as numbered to assure fast & easy assembly.

- 1. Don't attempt to repair or modify parts that are broken or defective. Please contact the store immediately.
- 2. This product is for home use only and not intended for commercial establishments.



ASSEMBLY TIME

30 MINUTES

### PARTS IDENTIFICATION

Α Loveseat



1PC



4 PCS

### HARDWARE IDENTIFICATION

**BOLT** (M6X25MM)



16PCS

**ALLEN WRENCH** (4#)

Leg



1PCS

### STEP 1



### STEP 2





# ASSEMBLY INSTRUCTIONS PRODUCT DIMENSI