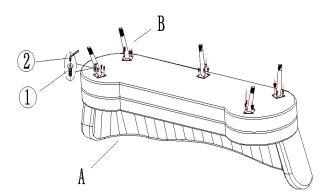

RNITURE



Fine Furniture for every stage of life

506861 sofa

REVISION 0: 09/29/2020 PAGE 1 OF 3 COASTERFURNITURE.COM



### **ASSEMBLY INSTRUCTIONS**

#### **ASSEMBLY TIPS:**

1. Remove hardware from box and sort by size.

Please check to see that all hardware and parts are present prior to start of assembly.
 Please follow attached instructions in the same sequence as numbered to assure fast & easy assembly.

1. Don't attempt to repair or modify parts that are broken or defective. Please contact the store immediately.

2. This product is for home use only and not intended for commercial establishments.



ASSEMBLY TIME

30 MINUTES

#### PARTS IDENTIFICATION

Α Sofa



1PC

Leg



5PCS

## HARDWARE IDENTIFICATION

**BOLT** (M6X25MM)



20PCS

**ALLEN WRENCH** (4#)



1PCS

#### STEP 1



## STEP 2



PAGE 2 OF 3

COASTERFURNITURE.COM



# ASSEMBLY INSTRUCTIONS PRODUCT DIMENSION



Note: Dimension tolerance ±5%



## ASSEMBLY INSTRUCTIONS COASTER FINE FURNITURE



Fine Furniture for every stage of life

506862 Love Seat

## **ASSEMBLY INSTRUCTIONS**



#### **ASSEMBLY TIPS:**

1. Remove hardware from box and sort by size.

Please check to see that all hardware and parts are present prior to start of assembly.
 Please follow attached instructions in the same sequence as numbered to assure fast & easy assembly.

- 1. Don't attempt to repair or modify parts that are broken or defective. Please contact the store immediately.
- 2. This product is for home use only and not intended for commercial establishments.



ASSEMBLY TIME

30 MINUTES

#### PARTS IDENTIFICATION

Α Lovesea