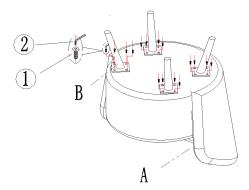

erance ±5%



## ASSEMBLY INSTRUCTIONS COASTER FINE FURNITURE



Fine Furniture for every stage of life

506863 Chair



### **ASSEMBLY INSTRUCTIONS**

#### **ASSEMBLY TIPS:**

1. Remove hardware from box and sort by size.

Please check to see that all hardware and parts are present prior to start of assembly.
 Please follow attached instructions in the same sequence as numbered to assure fast & easy assembly.

1. Don't attempt to repair or modify parts that are broken or defective. Please contact the store immediately.

2. This product is for home use only and not intended for commercial establishments.



ASSEMBLY TIME

30 MINUTES

#### PARTS IDENTIFICATION

Α Chair



1PC

4 PCS

#### HARDWARE IDENTIFICATION

**BOLT** (M6X25MM)



16PCS

**ALLEN WRENCH** (4#)

Leg



1PCS

#### STEP 1



#### STEP 2





# ASSEMBLY INSTRUCTIONS PRODUCT DIMENSION



Note: Dimension tolerance ±5%