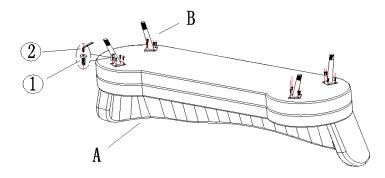

%



## ASSEMBLY INSTRUCTIONS COASTER FINE FURNITURE



Fine Furniture for every stage of life

506862 Love Seat

## **ASSEMBLY INSTRUCTIONS**



#### **ASSEMBLY TIPS:**

1. Remove hardware from box and sort by size.

Please check to see that all hardware and parts are present prior to start of assembly.
 Please follow attached instructions in the same sequence as numbered to assure fast & easy assembly.

- 1. Don't attempt to repair or modify parts that are broken or defective. Please contact the store immediately.
- 2. This product is for home use only and not intended for commercial establishments.



ASSEMBLY TIME

30 MINUTES

#### PARTS IDENTIFICATION

Α Loveseat



1PC



4 PCS

## HARDWARE IDENTIFICATION

**BOLT** (M6X25MM)



16PCS

**ALLEN WRENCH** (4#)

Leg



1PCS

#### STEP 1



### STEP 2





# ASSEMBLY INSTRUCTIONS PRODUCT DIMENSION



Note: Dimension tolerance ±5%



## ASSEMBLY INSTRUCTIONS COASTER FINE FURNITURE



Fine Furniture for every stage of life

506863 Chair



### **ASSEMBLY INSTRUCTIONS**

#### **ASSEMBLY TIPS:**

1. Remove hardware from box and sort by size.

Please check to see that all hardware and parts are present prior to start of assembly.
 Please follow attached instructions in the same sequence as numbered to assure fast & easy assembly.

1. Don't attempt to repair or modify parts that are broken or defective. Please contact the store immediately.

2. This product is for home use only and not intended for commercial establishments.



ASSEMBLY TIME

30 MINUTES

#### PARTS IDENTIFICATION

Α Chair



1PC

4 PCS

#### HARDWARE IDENTIFICATI