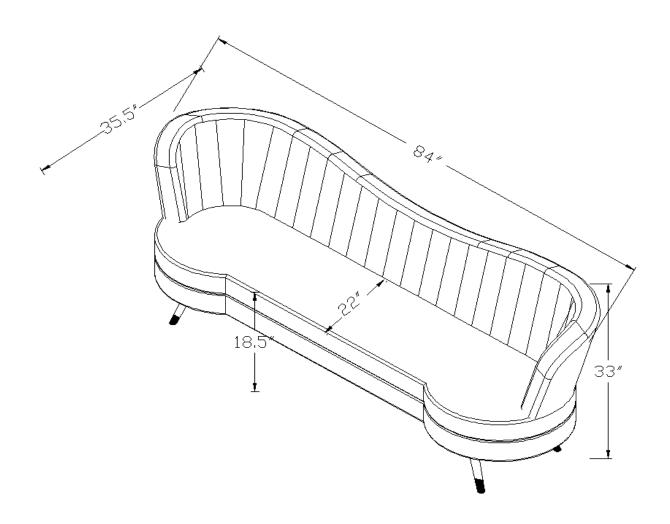

F 3 COASTERFURNITURE.COM



### **ASSEMBLY INSTRUCTIONS**

#### **ASSEMBLY TIPS:**

1. Remove hardware from box and sort by size.

Please check to see that all hardware and parts are present prior to start of assembly.
 Please follow attached instructions in the same sequence as numbered to assure fast & easy assembly.

1. Don't attempt to repair or modify parts that are broken or defective. Please contact the store immediately.

2. This product is for home use only and not intended for commercial establishments.



ASSEMBLY TIME

30 MINUTES

#### PARTS IDENTIFICATION

Α Sofa



1PC

Leg



5PCS

## HARDWARE IDENTIFICATION

**BOLT** (M6X25MM)



20PCS

**ALLEN WRENCH** (4#)



1PCS

#### STEP 1



## STEP 2



PAGE 2 OF 3

COASTERFURNITURE.COM



# ASSEMBLY INSTRUCTIONS PRODUCT DIMENSION



Note: Dimension tolerance ±5%



## ASSEMBLY INSTRUCTIONS COASTER FINE FURNITURE



Fine Furniture for every stage of life

506862 Love Seat

## **ASSEMBLY INSTRUCTIONS**



#### **ASSEMBLY TIPS:**

1. Remove hardware from box and sort by size.

Please check to see that all hardware and parts are present prior to start of assembly.
 Please follow attached instructions in the same sequence as numbered to assure fast & easy assembly.

- 1. Don't attempt to repair or modify parts that are broken or defective. Please contact the store immediately.
- 2. This product is for home use only and not intended for commercial establishments.



ASSEMBLY TIME

30 MINUTES

#### PARTS IDENTIFICATION

Α Loveseat



1PC



4 PCS

## HARDWARE IDENTIFICATION

**BOLT** (M6X25MM)



16PCS

**ALLEN WRENCH** (4