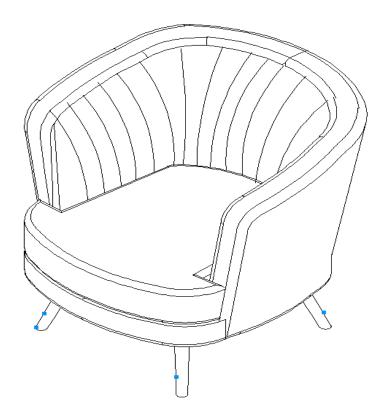

#### **ASSEMBLY TIPS:**

1. Remove hardware from box and sort by size.

Please check to see that all hardware and parts are present prior to start of assembly.
 Please follow attached instructions in the same sequence as numbered to assure fast & easy assembly.

- 1. Don't attempt to repair or modify parts that are broken or defective. Please contact the store immediately.
- 2. This product is for home use only and not intended for commercial establishments.



ASSEMBLY TIME

30 MINUTES

#### PARTS IDENTIFICATION

Α Loveseat



1PC



4 PCS

## HARDWARE IDENTIFICATION

**BOLT** (M6X25MM)



16PCS

**ALLEN WRENCH** (4#)

Leg



1PCS

#### STEP 1



### STEP 2





# ASSEMBLY INSTRUCTIONS PRODUCT DIMENSION



Note: Dimension tolerance ±5%



## ASSEMBLY INSTRUCTIONS COASTER FINE FURNITURE



Fine Furniture for every stage of life

506863 Chair



### **ASSEMBLY INSTRUCTIONS**

#### **ASSEMBLY TIPS:**

1. Remove hardware from box and sort by size.

Please check to see that all hardware and parts are present prior to start of assembly.
 Please follow attached instructions in the same sequence as numbered to assure fast & easy assembly.

1. Don't attempt to repair or modify parts that are broken or defective. Please contact the store immediately.

2. This product is for home use only and not intended for commercial establishments.



ASSEMBLY TIME

30 MINUTES

#### PARTS IDENTIFICATION

Α Chair



1PC

4 PCS

#### HARDWARE IDENTIFICATION

**BOLT** (M6X25MM)



16PCS

**ALLEN WRENCH** (4#)

Leg



1PCS

#### STEP 1



#### STEP 2





# ASSEMBLY INSTRUCTIONS PRODUCT DIMENSION