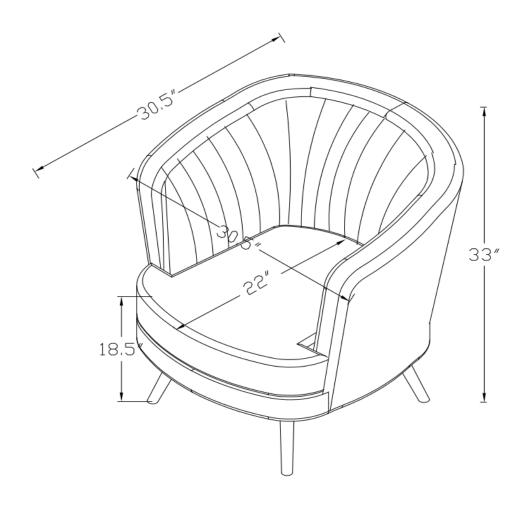

## ASSEMBLY INSTRUCTIONS COASTER FINE FURNITURE

Fine Furniture for every stage of life

506863 Chair

# ASSEMBLY INSTRUCTIONS PRODUCT DIMENSION

Note: Dimension tolerance ±5%