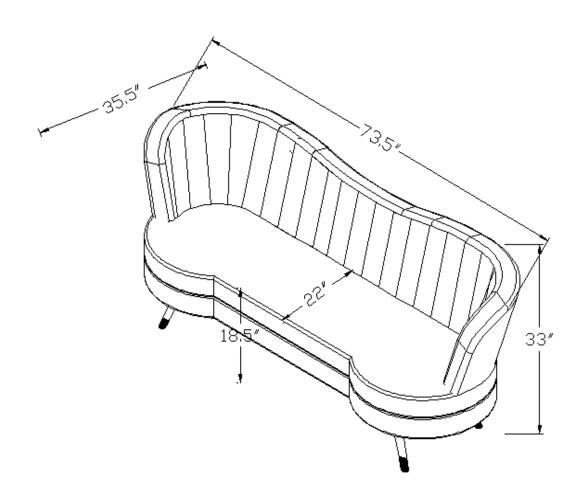

Furniture for every stage of life

506862 Love Seat

## **ASSEMBLY INSTRUCTIONS**



#### **ASSEMBLY TIPS:**

1. Remove hardware from box and sort by size.

Please check to see that all hardware and parts are present prior to start of assembly.
 Please follow attached instructions in the same sequence as numbered to assure fast & easy assembly.

- 1. Don't attempt to repair or modify parts that are broken or defective. Please contact the store immediately.
- 2. This product is for home use only and not intended for commercial establishments.



ASSEMBLY TIME

30 MINUTES

#### PARTS IDENTIFICATION

Α Loveseat



1PC



4 PCS

## HARDWARE IDENTIFICATION

**BOLT** (M6X25MM)



16PCS

**ALLEN WRENCH** (4#)

Leg



1PCS

#### STEP 1



### STEP 2





# ASSEMBLY INSTRUCTIONS PRODUCT DIMENSION



Note: Dimension tolerance ±5%



## ASSEMBLY INSTRUCTIONS COASTER FINE FURNITURE



Fine Furniture for every stage of life

506863 Chair



### **ASSEMBLY INSTRUCTIONS**

#### **ASSEMBLY TIPS:**

1. Remove hardware from box and sort by size.

Please check to see that all hardware and parts are present prior to start of assembly.
 Please follow attached instructions in the same sequence as numbered to assure fast & easy assembly.

1. Don't attempt to repair or modify parts that are broken or defective. Please contact the store immediately.

2. This product is for home use only and not intended for commercial establishments.



ASSEMBLY TIME

30 MINUTES

#### PARTS IDENTIFICATION

Α Chair



1PC

4 PCS

#### HARDWARE IDENTIFICATION

**BOLT** (M6X25MM)



16PCS

**ALLEN WRENCH** (4#)

Leg