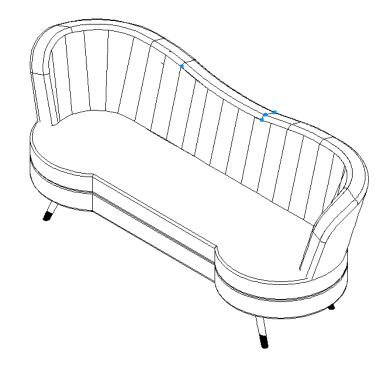

1. Remove hardware from box and sort by size.

Please check to see that all hardware and parts are present prior to start of assembly.
 Please follow attached instructions in the same sequence as numbered to assure fast & easy assembly.

1. Don't attempt to repair or modify parts that are broken or defective. Please contact the store immediately.

2. This product is for home use only and not intended for commercial establishments.



ASSEMBLY TIME

30 MINUTES

#### PARTS IDENTIFICATION

Α Sofa



1PC

Leg



5PCS

## HARDWARE IDENTIFICATION

**BOLT** (M6X25MM)



20PCS

**ALLEN WRENCH** (4#)



1PCS

#### STEP 1



## STEP 2



PAGE 2 OF 3

COASTERFURNITURE.COM



# ASSEMBLY INSTRUCTIONS PRODUCT DIMENSION



Note: Dimension tolerance ±5%



## ASSEMBLY INSTRUCTIONS COASTER FINE FURNITURE



Fine Furniture for every stage of life

506862 Love Seat

## **ASSEMBLY INSTRUCTIONS**



#### **ASSEMBLY TIPS:**

1. Remove hardware from box and sort by size.

Please check to see that all hardware and parts are present prior to start of assembly.
 Please follow attached instructions in the same sequence as numbered to assure fast & easy assembly.

- 1. Don't attempt to repair or modify parts that are broken or defective. Please contact the store immediately.
- 2. This product is for home use only and not intended for commercial establishments.



ASSEMBLY TIME

30 MINUTES

#### PARTS IDENTIFICATION

Α Loveseat



1PC



4 PCS

## HARDWARE IDENTIFICATION

**BOLT** (M6X25MM)



16PCS

**ALLEN WRENCH** (4#)

Leg



1PCS

#### STEP 1



### STEP 2





# ASSEMBLY INSTRUCTIONS PRODUCT DIME