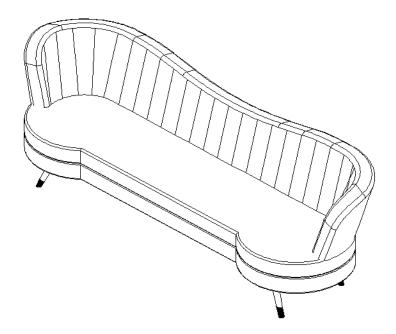

## ASSEMBLY INSTRUCTIONS COASTER FINE FURNITURE



Fine Furniture for every stage of life

506861 sofa

REVISION 0: 09/29/2020 PAGE 1 OF 3 COASTERFURNITURE.COM



### **ASSEMBLY INSTRUCTIONS**

#### **ASSEMBLY TIPS:**

1. Remove hardware from box and sort by size.

Please check to see that all hardware and parts are present prior to start of assembly.
 Please follow attached instructions in the same sequence as numbered to assure fast & easy assembly.

1. Don't attempt to repair or modify parts that are broken or defective. Please contact the store immediately.

2. This product is for home use only and not intended for commercial establishments.



ASSEMBLY TIME

30 MINUTES

#### PARTS IDENTIFICATION

Α Sofa



1PC

Leg



5PCS

## HARDWARE IDENTIFICATION

**BOLT** (M6X25MM)



20PCS

**ALLEN WRENCH** (4#)



1PCS

#### STEP 1



## STEP