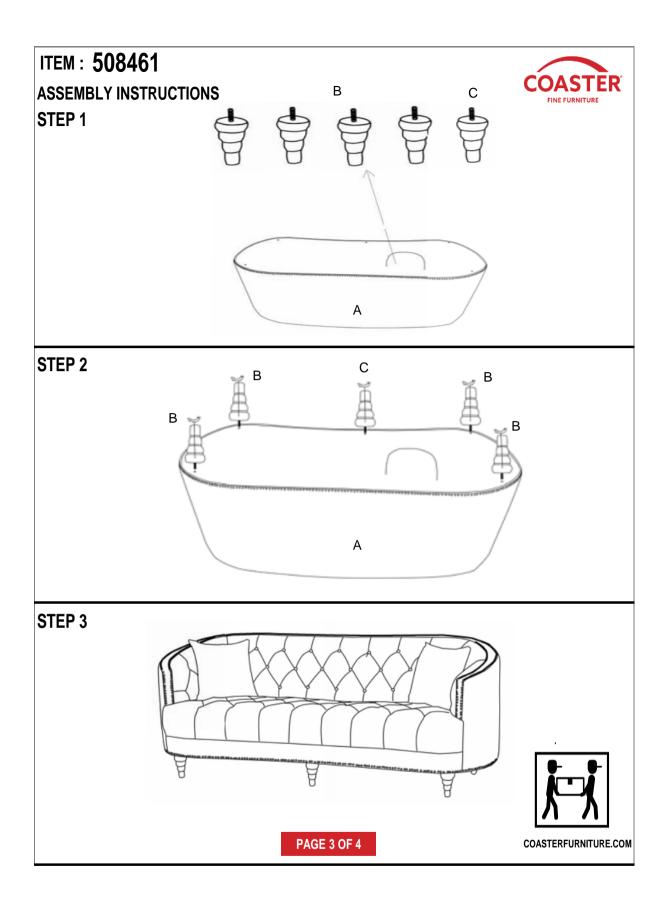

# ITEM : 508461 ASSEMBLY INSTRUCTIONS

1.Remove hardware from box and sort by size.

2.Please check to see that all hardware and parts are present prior to start of assembly.

3. Please follow attached instruction in the same sequence as numbered to assure fast & easy assembly.