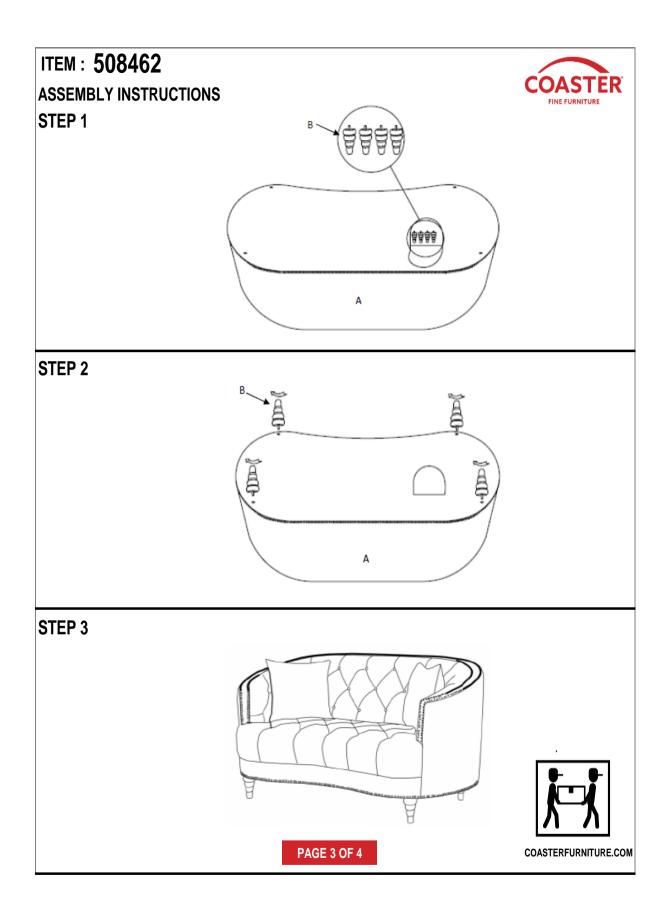

## ITEM : 508462 ASSEMBLY INSTRUCTIONS

#### ASSEMBLY TIPS:

1.Remove hardware from box and sort by size.

2. Please check to see that all hardware and parts are present prior to start of assembly.

3. Please follow attached instruction in the same sequence as numbered to assure fast & easy assembly.