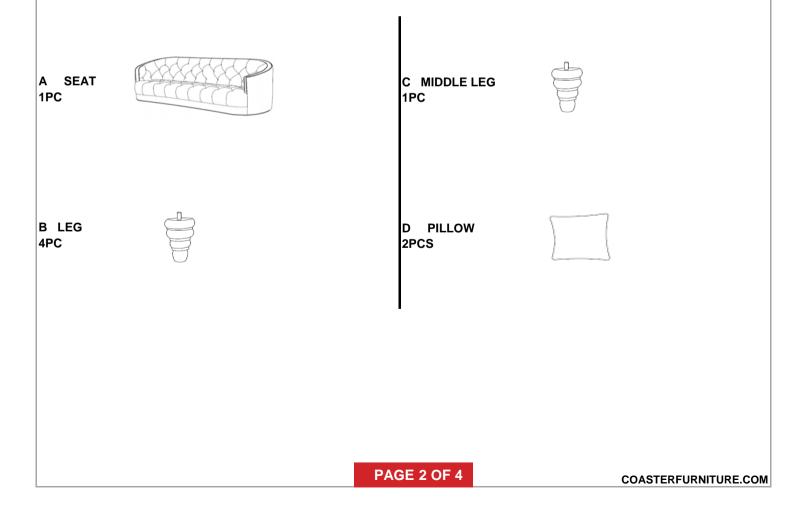

### PARTS IDENTIFICATION

### PARTS IDENTIFICATION

B LEG 4PC

C PILLOW 2PC

PAGE 2 OF 4

COASTERFURNITURE.COM