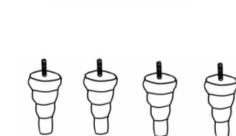

### PARTS IDENTIFICATION

B LEG 4PC

C PILLOW 2PC

PAGE 2 OF 4

COASTERFURNITURE.COM