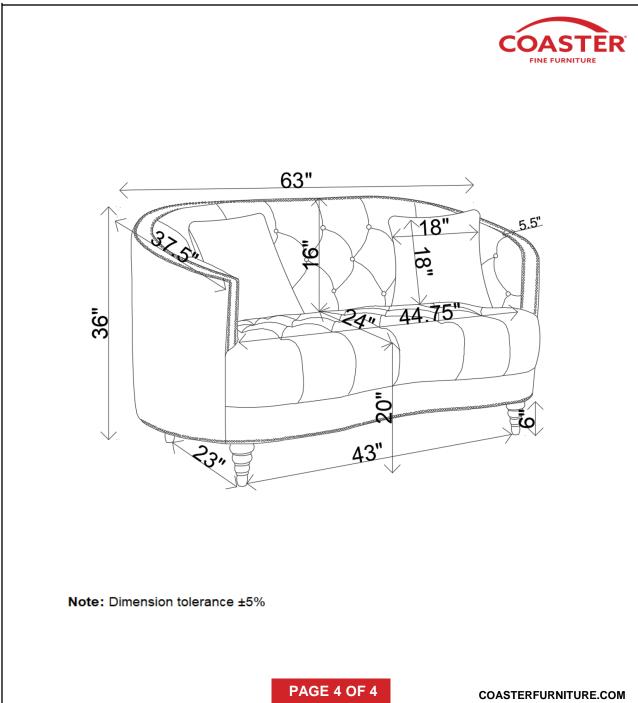

# ASSEMBLY INSTRUCTIONS COASTER FINE FURNITURE



Fine Furniture for every stage of life



REVISION 2: 09/05/2022

PAGE 1 OF 4

COASTERFURNITURE.COM

## ITEM : 508462 ASSEMBLY INSTRUCTIONS

#### ASSEMBLY TIPS:

1.Remove hardware from box and sort by size.

2. Please check to see that all hardware and parts are present prior to start of assembly.

3. Please follow attached instruction in the same sequence as numbered to assure fast & easy assembly.



#### WARNING!

1.Don't attempt to repair or modify parts that are broken or defective. Please

contact the store immediately.

2. This product is for home use only and not intended for commercial establishment.



ASSEMBLY TIME

15 MINUTES

### PARTS IDENTIFICATION



B LEG 4PC



C PILLOW 2PC



PAGE 2 OF 4

COASTERFURNITURE.COM