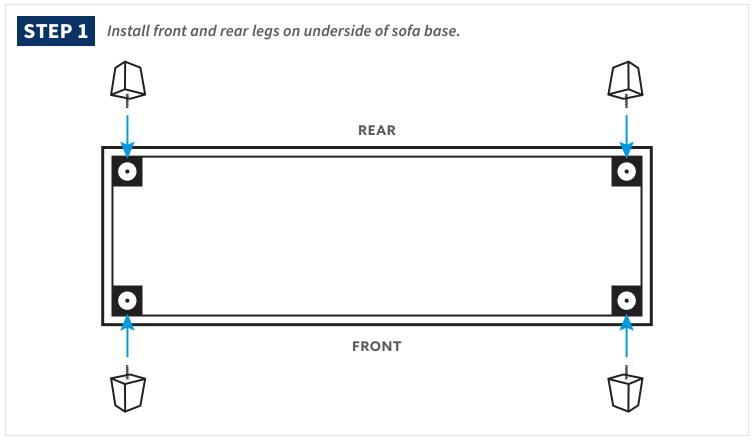

### PARTS IDENTIFICATION

|   | PART NAME                                                          | FIGURE | QUANTITY |
|---|--------------------------------------------------------------------|--------|----------|
| A | Please note back cushions should already be attached to sofa base. |        | 1 PC     |
| В | SEAT CUSHION                                                       |        | 3 PCS    |
| C | ACCENT PILLOW                                                      |        | 4 PCS    |
| F | LEG                                                                |        | 4 PCS    |