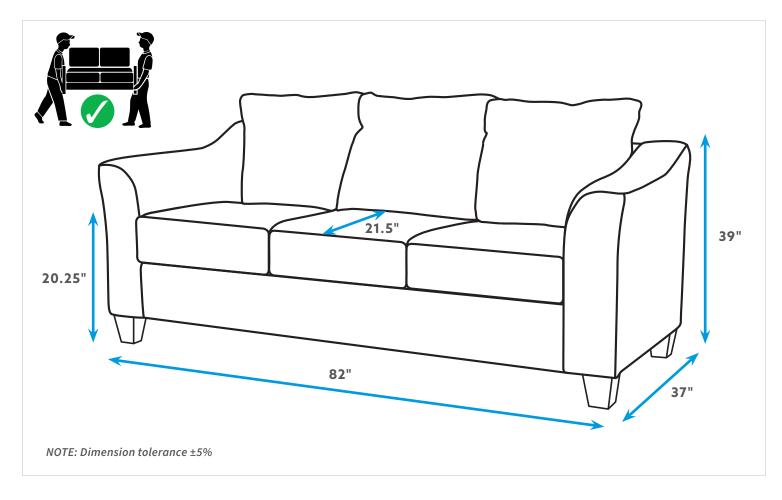

ive. Please contact the store immediately.
- 2. This product is for home use only and not intended for commercial establishments.





### PARTS IDENTIFICATION

|   | PART NAME                                                          | FIGURE | QUANTITY |
|---|--------------------------------------------------------------------|--------|----------|
| A | Please note back cushions should already be attached to sofa base. |        | 1 PC     |
| В | SEAT CUSHION                                                       |        | 3 PCS    |
| C | ACCENT PILLOW                                                      |        | 4 PCS    |
| F | LEG                                                                |        | 4 PCS    |

508581 SOFA



# **ASSEMBLY INSTRUCTIONS**







# **DIMENSIONS**