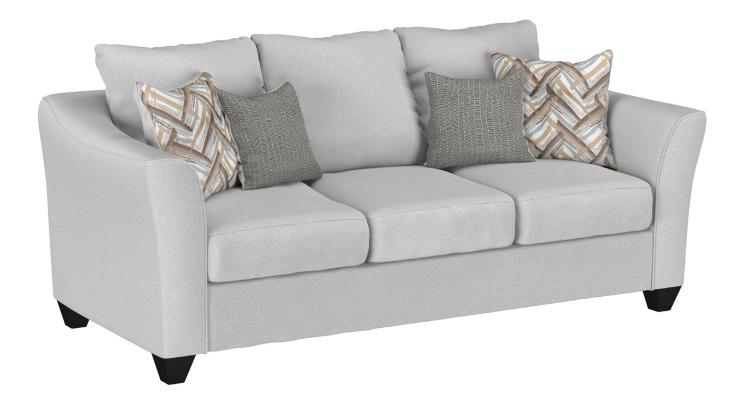

# **ASSEMBLY INSTRUCTIONS**



508581

SOFA

coasterfurniture.com



# **ASSEMBLY INSTRUCTIONS**

#### **ASSEMBLY TIPS:**

- 1. Remove hardware from box and sort by size.
- 2. Please check to see that all hardware and parts are present prior to start of assembly.
- 3. Please follow attached instructions in the same sequence as numbered to assure fast and easy assembly.



#### **WARNING!**

- 1. Don't attempt to repair or modify parts that are broken or defective. Please contact the store immediately.
- 2. This product is for home use only and not intended for commercial establishments.





### PARTS IDENTIFICATION

|   | PART NAME                                                          | FIGURE | QUANTITY |
|---|--------------------------------------------------------------------|--------|----------|
| A | Please n