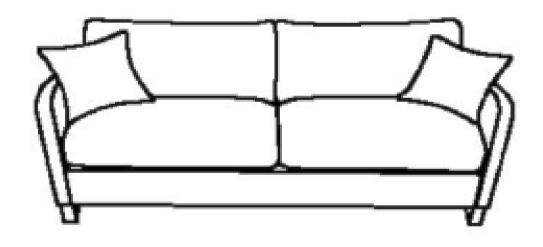

### **PARTS IDENTIFICATION**

### **HARDWARE IDENTIFICATION**

| 1 | PART NAME    | FIGURE | QUANTITY |
|---|--------------|--------|----------|
| A | SOFA BASE    |        | 1PC      |
| В | LEG          |        | 2PCS     |
| С | PILLOW       |        | 2PCS     |
| D | BACK CUSHION |        | 2PCS     |
| Е | SEAT CUSHION |        | 2PCS     |