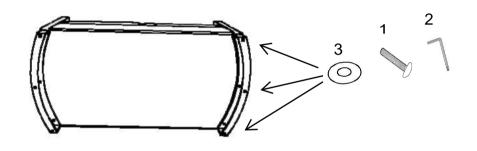

### **HARDWARE IDENTIFICATION**

|   | PART NAME     | FIGURE | QUANTITY |
|---|---------------|--------|----------|
| A | LOVESEAT BASE |        | 1PC      |
| В | LEG           |        | 2PCS     |
| С | PILLOW        |        | 2PCS     |
| D | BACK CUSHION  |        | 2PCS     |
| Е | SEAT CUSHION  |        | 2PCS     |

| 1 | BOLT                 |   | 6PCS |
|---|----------------------|---|------|
| 2 | WRENCH (M6-6mmX30mm) |   | 1PC  |
| 3 | FLAT WASHER (M6)     | 0 | 6PCS |