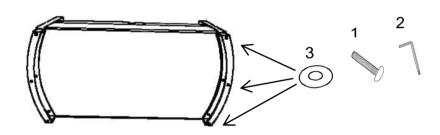

| 1 | BOLT                    |   | 6PCS |
|---|-------------------------|---|------|
| 2 | WRENCH<br>(M6-6mmX30mm) |   | 1PC  |
| 3 | FLAT WASHER (M6)        | 0 | 6PCS |