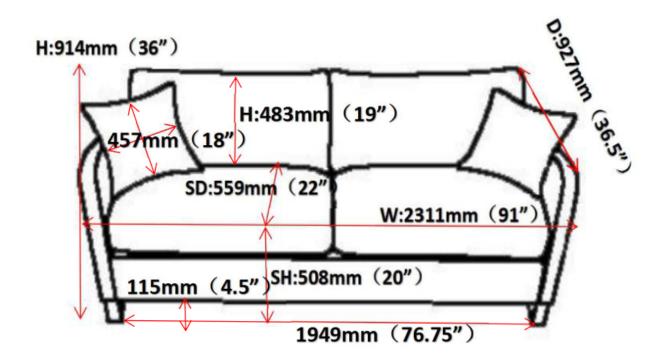

efective. Please contact the store immediately.
   This product is for home use only and not intended for commercial establishments.



**ASSEMBLY TIME** 

**8 MINUTES** 

### **PARTS IDENTIFICATION**

### **HARDWARE IDENTIFICATION**

| 1 | PART NAME    | FIGURE | QUANTITY |
|---|--------------|--------|----------|
| A | SOFA BASE    |        | 1PC      |
| В | LEG          |        | 2PCS     |
| С | PILLOW       |        | 2PCS     |
| D | BACK CUSHION |        | 2PCS     |
| Е | SEAT CUSHION |        | 2PCS     |

| 1 | BOLT                    |   | 6PCS |
|---|-------------------------|---|------|
| 2 | WRENCH<br>(M6-6mmX30mm) |   | 1PC  |
| 3 | FLAT WASHER (M6)        | 0 | 6PCS |

### ITEM: 508821

## **ASSEMBLY INSTRUCTIONS**









### STEP 2



### STEP 3





**PAGE 3 OF 4** 



Note: Dimension tolerance ±5%



# ASSEMBLY INSTRUCTIONS COASTER FINE FURNITURE



# 508822 LOVESEAT

REVISION 0 : 08/09/2019 REVISION 1 : 01/09/2020 **PAGE 1 OF** 4

### ITEM: 508822

### **ASSEMBLY INSTRUCTIONS**



### **ASSEMBLY TIPS:**

- 1. Remove hardware from box and sort by size.
- Please check to see that all hardware and parts are present prior to start of assembly.
   Please follow attached instructions in the same sequence as numbered to assure fast & easy assembly.



- 1. Don't attempt to repair or modify parts that are broken or defective. Please contact the store immediately.
  2. This product is for home use only and not intended for commercial establishments.



**ASSEMBLY TIME** 

**8 MINUTES** 

### **PARTS IDENTIFICATION**

### **HARDWARE IDENTIFICATION**

|   | PAR