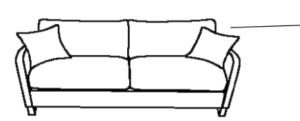

### **PARTS IDENTIFICATION**

### **HARDWARE IDENTIFICATION**

|   | PART NAME     | FIGURE | QUANTITY |
|---|---------------|--------|----------|
| A | LOVESEAT BASE |        | 1PC      |
| В | LEG           |        | 2PCS     |
| С | PILLOW        |        | 2PCS     |
| D | BACK CUSHION  |        | 2PCS     |
| Е | SEAT CUSHION  |        | 2PCS     |