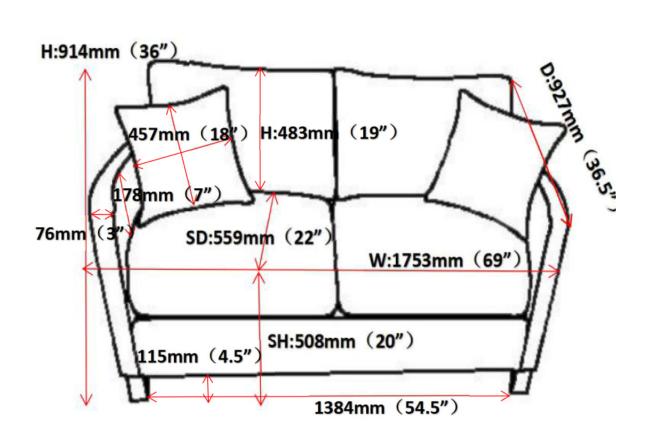

that are broken or defective. Please contact the store immediately.
  2. This product is for home use only and not intended for commercial establishments.



**ASSEMBLY TIME** 

**8 MINUTES** 

### **PARTS IDENTIFICATION**

### **HARDWARE IDENTIFICATION**

|   | PART NAME     | FIGURE | QUANTITY |
|---|---------------|--------|----------|
| A | LOVESEAT BASE |        | 1PC      |
| В | LEG           |        | 2PCS     |
| С | PILLOW        |        | 2PCS     |
| D | BACK CUSHION  |        | 2PCS     |
| Е | SEAT CUSHION  |        | 2PCS     |

| 1 | BOLT                 |   | 6PCS |
|---|----------------------|---|------|
| 2 | WRENCH (M6-6mmX30mm) |   | 1PC  |
| 3 | FLAT WASHER (M6)     | 0 | 6PCS |



### **ASSEMBLY INSTRUCTIONS**







### STEP 2



### STEP 3



**PAGE 3 OF** 4





Note: Dimension tolerance ±5%