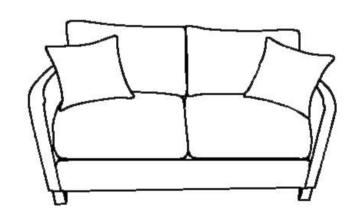

#### PARTS IDENTIFICATION

### **HARDWARE IDENTIFICATION**

|   | PART NAME     | FIGURE | QUANTITY |
|---|---------------|--------|----------|
| A | LOVESEAT BASE |        | 1PC      |
| В | LEG           |        | 2PCS     |
| С | PILLOW        |        | 2PCS     |
| D | BACK CUSHION  |        | 2PCS     |
| Е | SEAT CUSHION  |        | 2PCS     |