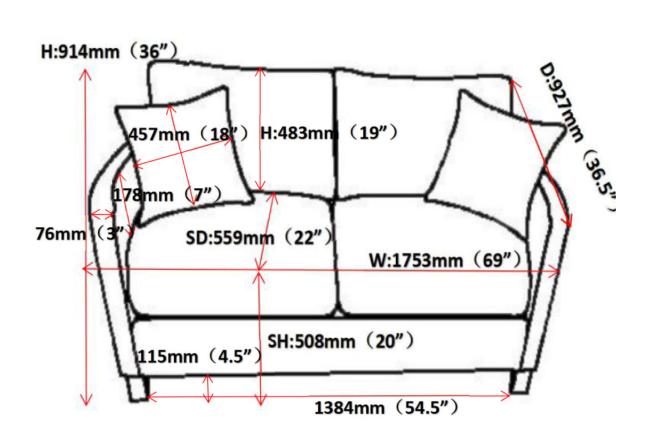

or modify parts that are broken or defective. Please contact the store immediately.
  2. This product is for home use only and not intended for commercial establishments.



**ASSEMBLY TIME** 

**8 MINUTES** 

#### PARTS IDENTIFICATION

### **HARDWARE IDENTIFICATION**

|   | PART NAME     | FIGURE | QUANTITY |
|---|---------------|--------|----------|
| A | LOVESEAT BASE |        | 1PC      |
| В | LEG           |        | 2PCS     |
| С | PILLOW        |        | 2PCS     |
| D | BACK CUSHION  |        | 2PCS     |
| Е | SEAT CUSHION  |        | 2PCS     |

| 1 | BOLT                 |   | 6PCS |
|---|----------------------|---|------|
| 2 | WRENCH (M6-6mmX30mm) |   | 1PC  |
| 3 | FLAT WASHER (M6)     | 0 | 6PCS |



# ASSEMBLY INSTRUCTIONS







## STEP 2



## STEP 3



PAGE 3 OF 4





Note: Dimension tolerance ±5%



# ASSEMBLY INSTRUCTIONS COASTER FINE FURNITURE



# 508823 CHAIR

REVISION 0 : 08/09/2019 REVISION 1 : 01/09/2020 **PAGE 1 OF** 4

### **ASSEMBLY INSTRUCTIONS**



#### **ASSEMBLY TIPS:**

- 1. Remove hardware from box and sort by size.
- Please check to see that all hardware and parts are present prior to start of assembly.
   Please follow attached instructions in the same sequence as numbered to assure fast & easy assembly.



- Don't attempt to repair or modify parts that are broken or defective. Please contact the store immediately.
   This product is for home use only and not intended for commercial establishments.



**ASSEMBLY TIME** 

**8 MINUTES** 

#### PARTS IDENTIFICATION

#### HARDWARE IDENTIFICATION

|   |   | PART NAME    | FIGURE | QUANTI