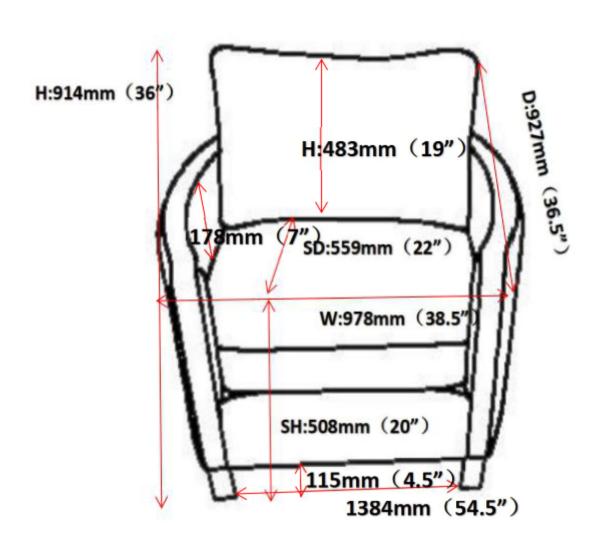

# ASSEMBLY INSTRUCTIONS COASTER FINE FURNITURE

# 508823 CHAIR

REVISION 0 : 08/09/2019 REVISION 1 : 01/09/2020 **PAGE 1 OF** 4

### **ASSEMBLY INSTRUCTIONS**

## STEP 3

K

**PAGE 3 OF** 4

Note: Dimension tolerance ±5%