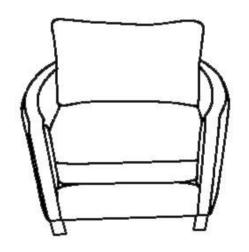

#### PARTS IDENTIFICATION

#### HARDWARE IDENTIFICATION

|   |   | PART NAME    | FIGURE | QUANTITY |
|---|---|--------------|--------|----------|
|   | A | CHAIR BASE   |        | 1PC      |
|   | В | LEG          |        | 2PCS     |
| _ | С | BACK CUSHION |        | 1PC      |
| _ | E | SEAT CUSHION |        | 1PC      |