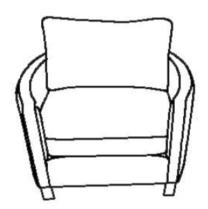

#### PARTS IDENTIFICATION

#### HARDWARE IDENTIFICATION

|   |   | PART NAME    | FIGURE | QUANTITY |
|---|---|--------------|--------|----------|
|   | A | CHAIR BASE   |        | 1PC      |
|   | В | LEG          |        | 2PCS     |
| _ | С | BACK CUSHION |        | 1PC      |
| _ | E | SEAT CUSHION |        | 1PC      |