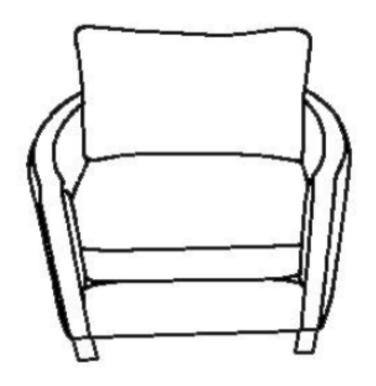

#### PARTS IDENTIFICATION

#### HARDWARE IDENTIFICATION

|   |   | PART NAME    | FIGURE | QUANTITY |
|---|---|--------------|--------|----------|
|   | A | CHAIR BASE   |        | 1PC      |
|   | В | LEG          |        | 2PCS     |
| _ | С | BACK CUSHION |        | 1PC      |
| _ | E | SEAT CUSHION |        | 1PC      |