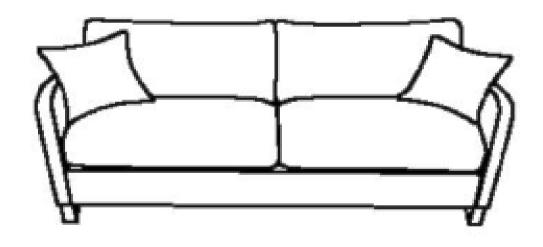

### **HARDWARE IDENTIFICATION**

|   | PART NAME    | FIGURE | QUANTITY |
|---|--------------|--------|----------|
| A | SOFA BASE    |        | 1PC      |
| В | LEG          |        | 2PCS     |
| С | PILLOW       |        | 2PCS     |
| D | BACK CUSHION |        | 2PCS     |
| Е | SEAT CUSHION |        | 2PCS     |