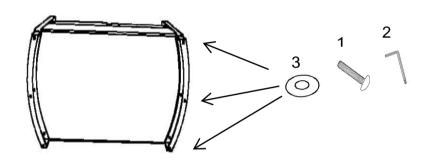

#### HARDWARE IDENTIFICATION

|   |   | PART NAME    | FIGURE | QUANTITY |
|---|---|--------------|--------|----------|
|   | A | CHAIR BASE   |        | 1PC      |
|   | В | LEG          |        | 2PCS     |
| _ | С | BACK CUSHION |        | 1PC      |
| _ | E | SEAT CUSHION |        | 1PC      |

| 1 | BOLT                    |   | 6PCS |
|---|-------------------------|---|------|
| 2 | WRENCH<br>(M6-6mmX30mm) |   | 1PC  |
| 3 | FLAT WASHER (M6)        | 0 | 6PCS |