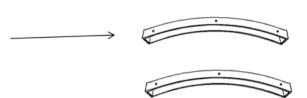

assure fast & easy assembly.



- Don't attempt to repair or modify parts that are broken or defective. Please contact the store immediately.
   This product is for home use only and not intended for commercial establishments.



**ASSEMBLY TIME** 

**8 MINUTES** 

#### PARTS IDENTIFICATION

#### HARDWARE IDENTIFICATION

|   |   | PART NAME    | FIGURE | QUANTITY |
|---|---|--------------|--------|----------|
|   | A | CHAIR BASE   |        | 1PC      |
|   | В | LEG          |        | 2PCS     |
| _ | С | BACK CUSHION |        | 1PC      |
| _ | E | SEAT CUSHION |        | 1PC      |

| 1 | BOLT                    |   | 6PCS |
|---|-------------------------|---|------|
| 2 | WRENCH<br>(M6-6mmX30mm) |   | 1PC  |
| 3 | FLAT WASHER (M6)        | 0 | 6PCS |



# ASSEMBLY INSTRUCTIONS









## STEP 2



## STEP 3



K

**PAGE 3 OF** 4



Note: Dimension tolerance ±5%