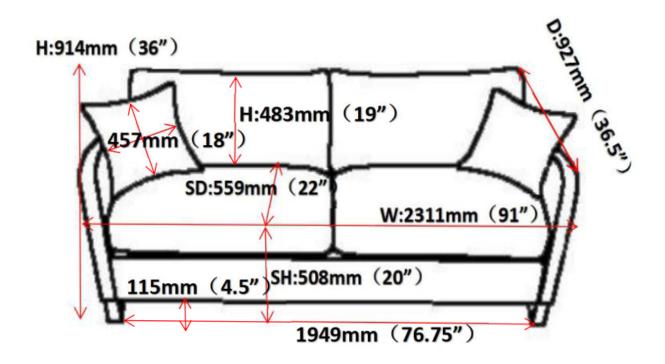

odify parts that are broken or defective. Please contact the store immediately.
   This product is for home use only and not intended for commercial establishments.



**ASSEMBLY TIME** 

**8 MINUTES** 

#### **PARTS IDENTIFICATION**

### **HARDWARE IDENTIFICATION**

|   | PART NAME    | FIGURE | QUANTITY |
|---|--------------|--------|----------|
| A | SOFA BASE    |        | 1PC      |
| В | LEG          |        | 2PCS     |
| С | PILLOW       |        | 2PCS     |
| D | BACK CUSHION |        | 2PCS     |
| Е | SEAT CUSHION |        | 2PCS     |

| 1 | BOLT                 |   | 6PCS |
|---|----------------------|---|------|
| 2 | WRENCH (M6-6mmX30mm) |   | 1PC  |
| 3 | FLAT WASHER (M6)     | 0 | 6PCS |

# **ASSEMBLY INSTRUCTIONS**









## STEP 2



## STEP 3





**PAGE 3 OF 4** 



Note: Dimension tolerance ±5%



# ASSEMBLY INSTRUCTIONS COASTER FINE FURNITURE



# 508822 LOVESEAT

REVISION 0 : 08/09/2019 REVISION 1 : 01/09/2020 PAGE 1 OF 4

### **ASSEMBLY INSTRUCTIONS**



#### **ASSEMBLY TIPS:**

- 1. Remove hardware from box and sort by size.
- Please check to see that all hardware and parts are present prior to start of assembly.
   Please follow attached instructions in the same sequence as numbered to assure fast & easy assembly.



- 1. Don't attempt to repair or modify parts that are broken or defective. Please contact the store immediately.
  2. This product is for home use only and not intended for commercial establishments.



**ASSEMBLY TIME** 

**8 MINUTES** 

#### PARTS IDENTIFICATION

### **HARDWARE IDENTIFICATION**

|   | PART NAME     | FIGURE | QU