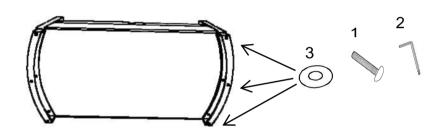

| 1 | BOLT                 |   | 6PCS |
|---|----------------------|---|------|
| 2 | WRENCH (M6-6mmX30mm) |   | 1PC  |
| 3 | FLAT WASHER (M6)     | 0 | 6PCS |

| 1 | BOLT                    |   | 6PCS |
|---|-------------------------|---|------|
| 2 | WRENCH<br>(M6-6mmX30mm) |   | 1PC  |
| 3 | FLAT WASHER (M6)        | 0 | 6PCS |