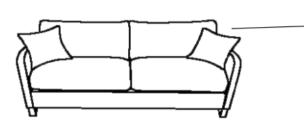

### **HARDWARE IDENTIFICATION**

|   | PART NAME     | FIGURE | QUANTITY |
|---|---------------|--------|----------|
| A | LOVESEAT BASE |        | 1PC      |
| В | LEG           |        | 2PCS     |
| С | PILLOW        |        | 2PCS     |
| D | BACK CUSHION  |        | 2PCS     |
| Е | SEAT CUSHION  |        | 2PCS     |