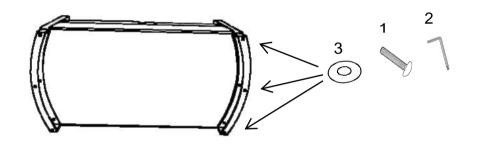

### **HARDWARE IDENTIFICATION**

|   | PART NAME    | FIGURE | QUANTITY |
|---|--------------|--------|----------|
| A | SOFA BASE    |        | 1PC      |
| В | LEG          |        | 2PCS     |
| С | PILLOW       |        | 2PCS     |
| D | BACK CUSHION |        | 2PCS     |
| Е | SEAT CUSHION |        | 2PCS     |

| 1 | BOLT                 |   | 6PCS |
|---|----------------------|---|------|
| 2 | WRENCH (M6-6mmX30mm) |   | 1PC  |
| 3 | FLAT WASHER (M6)     | 0 | 6PCS |