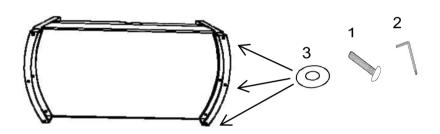

| 1 | BOLT                    |   | 6PCS |
|---|-------------------------|---|------|
| 2 | WRENCH<br>(M6-6mmX30mm) |   | 1PC  |
| 3 | FLAT WASHER<br>(M6)     | 0 | 6PCS |

## STEP 2

# STEP 3 COMPLETE

**PAGE 3 OF** 4

Note: Dimension tolerance ±5%

PAGE 4 OF 4