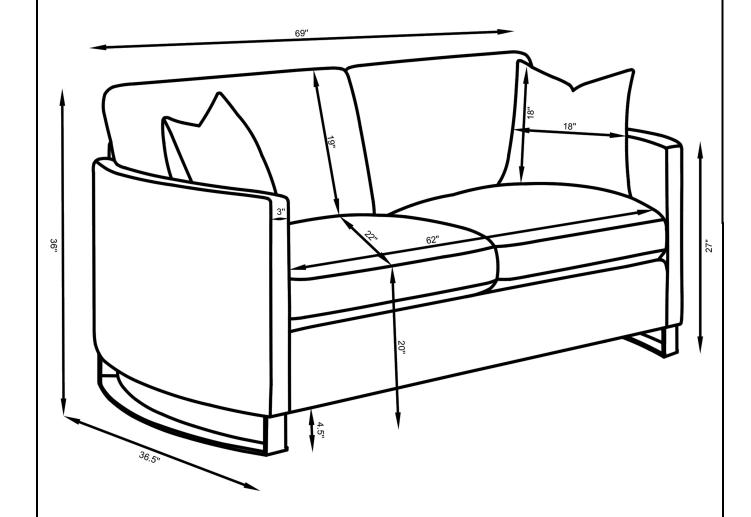

e broken or defective. Please contact the store immediately.
   This product is for home use only and not intended for commercial establishments.



**ASSEMBLY TIME** 

8 MINUTES

## **PARTS IDENTIFICATION**

## **HARDWARE IDENTIFICATION**

|   | PART NAME     | FIGURE | QUANTITY |
|---|---------------|--------|----------|
| A | LOVESEAT BASE |        | 1PC      |
| В | LEG           |        | 2PCS     |
| С | PILLOW        |        | 2PCS     |
| D | BACK CUSHION  |        | 2PCS     |
| Е | SEAT CUSHION  |        | 2PCS     |

| 1 | BOLT                    |   | 6PCS |
|---|-------------------------|---|------|
| 2 | WRENCH<br>(M6-6mmX30mm) |   | 1PC  |
| 3 | FLAT WASHER<br>(M6)     | 0 | 6PCS |

## ASSEMBLY INSTRUCTIONS STEP 1



В



## STEP 2



# STEP 3 COMPLETE



PAGE 3 OF 4







Note: Dimension tolerance ±5%

PAGE 4 OF 4



# ASSEMBLY INSTRUCTIONS COASTER FINE FURNITURE



Fine Furniture for every stage of life

508826 **CHAIR** 

## **ASSEMBLY INSTRUCTIONS**



### **ASSEMBLY TIPS:**

- 1. Remove hardware from box and sort by size.
- Please check to see that all hardware and parts are present prior to start of assembly.
   Please follow attached instructions in the same sequence as numbered to assure fast & easy assembly.



- Don't attempt to repair or modify parts that are broken or defective. Please contact the store immediately.
   This product is for home use only and not intended for commercial establishments.



**ASSEMBLY TIME** 

**8 MINUTES** 

### PARTS IDENTIFICATION

### HARDWARE IDENTIFICATION

|   | PART NAME    | FIGURE | QUANTITY |
|---|-------