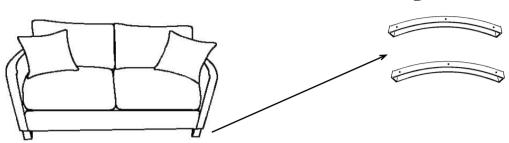

- Don't attempt to repair or modify parts that are broken or defective. Please contact the store immediately.
   This product is for home use only and not intended for commercial establishments.



**ASSEMBLY TIME** 

8 MINUTES

## **PARTS IDENTIFICATION**

## **HARDWARE IDENTIFICATION**

|   | PART NAME     | FIGURE | QUANTITY |
|---|---------------|--------|----------|
| A | LOVESEAT BASE |        | 1PC      |
| В | LEG           |        | 2PCS     |
| С | PILLOW        |        | 2PCS     |
| D | BACK CUSHION  |        | 2PCS     |
| Е | SEAT CUSHION  |        | 2PCS     |

| 1 | BOLT                    |   | 6PCS |
|---|-------------------------|---|------|
| 2 | WRENCH<br>(M6-6mmX30mm) |   | 1PC  |
| 3 | FLAT WASHER<br>(M6)     | 0 | 6PCS |

## ASSEMBLY INSTRUCTIONS STEP 1



В



## STEP 2



# STEP 3 COMPLETE



PAGE 3 OF 4







Note: Dimension tolerance ±5%

PAGE 4 OF 4



# ASSEMBLY INSTRUCTIONS COASTER FINE FURNITURE



Fine Furniture for every stage of life

508826 **CHAIR** 

## **ASSEMBLY INSTRUCTIONS**



### **ASSEMBLY TIPS:**

- 1. Remove hardware from box and sort by size.
- Please check to see that all hardware and parts are present prior to start of assembly.
   Please follow attached instructions in the same sequence as numbered to assure fast & easy assembly.



- Don't attempt to repair or modify parts that are broken or defective. Please contact the store immediately.
   This product is for home use only and not intended for commercial establishments.



**ASSEMBLY TIME** 

**8 MINUTES** 

### PARTS IDENTIFICATION

### HARDWARE IDENTIFICATION