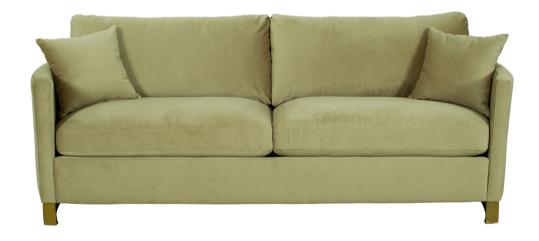

## **PARTS IDENTIFICATION**

## **HARDWARE IDENTIFICATION**

|   | PART NAME    | FIGURE | QUANTITY |
|---|--------------|--------|----------|
| A | SOFA BASE    |        | 1PC      |
| В | LEG          |        | 2PCS     |
| С | PILLOW       |        | 2PCS     |
| D | BACK CUSHION |        | 2PCS     |
| E | SEAT CUSHION |        | 2PCS     |