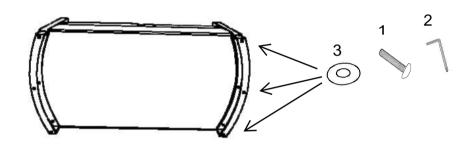

## STEP 2

# STEP 3 COMPLETE

PAGE 3 OF 4

Note: Dimension tolerance ±5%

PAGE 4 OF 4