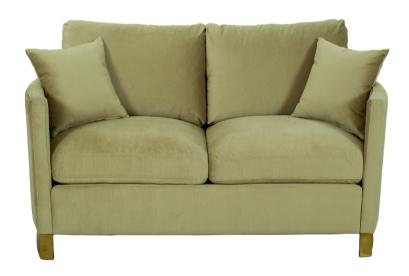

and not intended for commercial establishments.



**ASSEMBLY TIME** 

**8 MINUTES** 

## **PARTS IDENTIFICATION**

## **HARDWARE IDENTIFICATION**

|   | PART NAME    | FIGURE | QUANTITY |
|---|--------------|--------|----------|
| A | SOFA BASE    |        | 1PC      |
| В | LEG          |        | 2PCS     |
| С | PILLOW       |        | 2PCS     |
| D | BACK CUSHION |        | 2PCS     |
| E | SEAT CUSHION |        | 2PCS     |

| 1 | BOLT                    |   | 6PCS |
|---|-------------------------|---|------|
| 2 | WRENCH<br>(M6-6mmX30mm) |   | 1PC  |
| 3 | FLAT WASHER<br>(M6)     | 0 | 6PCS |

## ASSEMBLY INSTRUCTIONS STEP 1



В



## STEP 2



# STEP 3 COMPLETE





**PAGE 3 OF** 4





Note: Dimension tolerance ±5%

PAGE 4 OF 4



# ASSEMBLY INSTRUCTIONS COASTER FINE FURNITURE



Fine Furniture for every stage of life

## 508825 LOVESEAT

## **ASSEMBLY INSTRUCTIONS**



### **ASSEMBLY TIPS:**

- 1. Remove hardware from box and sort by size.
- Please check to see that all hardware and parts are present prior to start of assembly.
   Please follow attached instructions in the same sequence as numbered to assure fast & easy assembly.



- Don't attempt to repair or modify parts that are broken or defective. Please contact the store immediately.
   This product is for home use only and not intended for commercial establishments.



**ASSEMBLY TIME** 

8 MINUTES

## **PARTS IDENTIFICATION**

## **HARDWARE IDENTIFICATION**

|   | PART NAME     | FIGURE | QUANTITY |
|---|---------------|--------|----------|
| A | LOVESEAT BASE |        | 1PC      |
| В | LEG           |