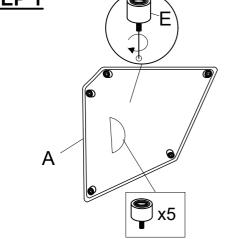

ASSEMBLY TIME 5 MINUTES

A WEDGE BASE 1PC 1PC B LEFT BACK **CUSHION** C RIGHT BACK CUSHION 1PC 2PCS D PILLOW E LEG 5PCS