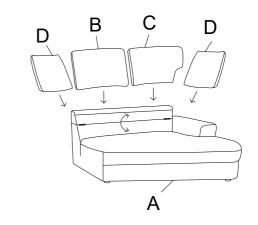

### STEP 2

## PARTS IDENTIFICATION

LAF SOFA BASE 1PC 1PC B LEFT BACK CUSHION RIGHT BACK CUSHION 1PC 2PCS D PILLOW Ε LEG 5PCS

ASSEMBLY TIME 5 MINUTES

A WEDGE BASE 1PC 1PC B LEFT BACK **CUSHION** C RIGHT BACK CUSHION 1PC 2PCS D PILLOW E LEG 5PCS