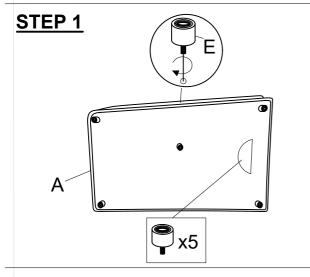

#### STEP 1

## PARTS IDENTIFICATION

LAF SOFA BASE 1PC 1PC B LEFT BACK CUSHION RIGHT BACK CUSHION 1PC 2PCS D PILLOW Ε LEG 5PCS

ASSEMBLY TIME 5 MINUTES

A WEDGE BASE 1PC 1PC B LEFT BACK **CUSHION** C RIGHT BACK CUSHION 1PC 2PCS D PILLOW E LEG 5PCS