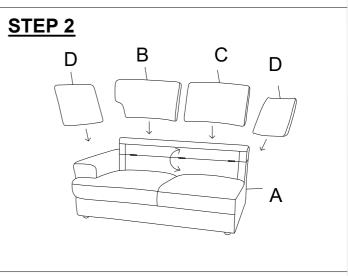

### STEP 2

## PARTS IDENTIFICATION

LAF SOFA BASE 1PC 1PC B LEFT BACK CUSHION RIGHT BACK CUSHION 1PC 2PCS D PILLOW Ε LEG 5PCS