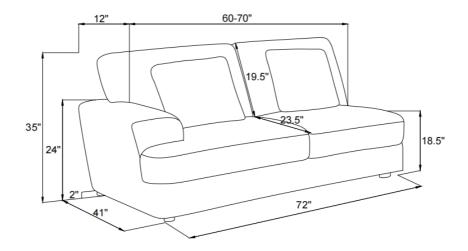

# STEP 3

Note:Dimension tolerance ± 5%

# STEP 3

Note: Dimension tolerance ± 5%