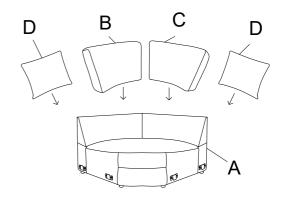

## PARTS IDENTIFICATION

LAF SOFA BASE 1PC 1PC B LEFT BACK CUSHION RIGHT BACK CUSHION 1PC 2PCS D PILLOW Ε LEG 5PCS