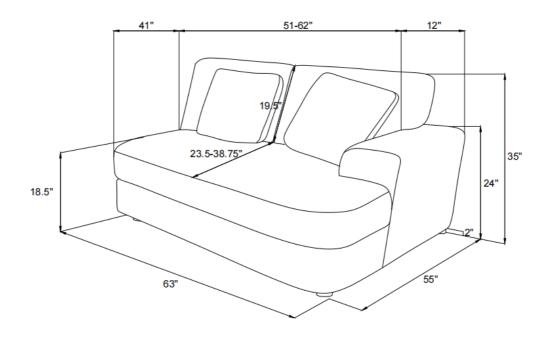

# STEP 3

Note:Dimension tolerance ± 5%

# STEP 3

Note: Dimension tolerance ± 5%