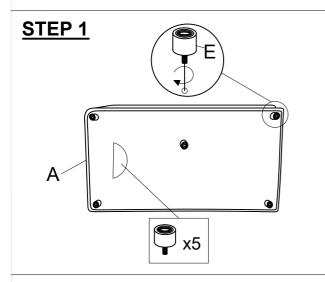

# ASSEMBLY INSTRUCTIONS COASTER FINE FURNITURE



Fine Furniture for every stage of life



## **ASSEMBLY INSTRUCTIONS**

#### **ASSEMBLY TIPS:**

1. Remove hardware from box and sort by size.

2. Please check to see that all hardware and parts are present prior to start of assembly.





1. Don't attempt to repair or modify parts that are broken or defective. Please contact the store immediately.

2. This product is for home use only and not intended for commercial establishments.



5 MINUTES ASSEMBLY TIME

## PARTS IDENTIFICATION

LAF SOFA BASE 1PC 1PC B LEFT BACK CUSHION RIGHT BACK CUSHION 1PC 2PCS D PILLOW Ε LEG 5PCS





# STEP 3







Note:Dimension tolerance ± 5%





# ASSEMBLY INSTRUCTIONS COASTER FINE FURNITURE



Fine Furniture for every stage of life



#### **ASSEMBLY INSTRUCTIONS**







1. Don't attempt to repair or modify parts that are broken or defective. Please contact the store immediately.

2. This product is for home use only and not intended for commercial establishments.



ASSEMBLY TIME 5 MINUTES

A WEDGE BASE 1PC 1PC B LEFT BACK **CUSHION** C RIGHT BACK CUSHION 1PC 2PCS D PILLOW E LEG 5PCS

#### STEP 1



### STEP 2



# STEP 3







Note: Dimension tolerance ± 5%





# ASSEMBLY INSTRUCTIONS COASTER FINE FURNITURE



Fine Furniture for every stage of life

508854 *RAF CUDDLER* 

REVISION 0: 08/06/2024

COASTERFURNITURE.COM

## **ASSEMBLY INSTRUCTIONS**









ASSEMBLY TIME 5