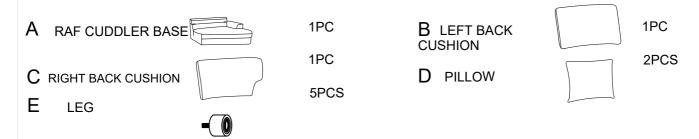

## PARTS IDENTIFICATION

LAF SOFA BASE 1PC 1PC B LEFT BACK CUSHION RIGHT BACK CUSHION 1PC 2PCS D PILLOW Ε LEG 5PCS