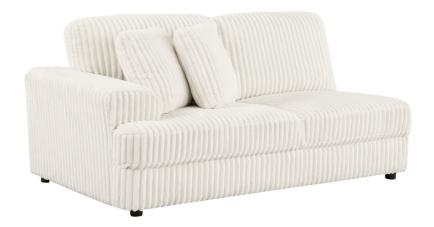

## PARTS IDENTIFICATION

LAF SOFA BASE 1PC 1PC B LEFT BACK CUSHION RIGHT BACK CUSHION 1PC 2PCS D PILLOW Ε LEG 5PCS

ASSEMBLY TIME 5 MINUTES

A WEDGE BASE 1PC 1PC B LEFT BACK **CUSHION** C RIGHT BACK CUSHION 1PC 2PCS D PILLOW E LEG 5PCS