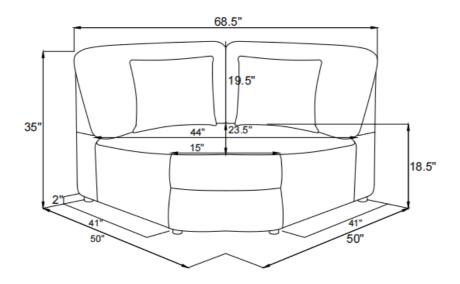

# STEP 3

Note:Dimension tolerance ± 5%

# STEP 3

Note: Dimension tolerance ± 5%