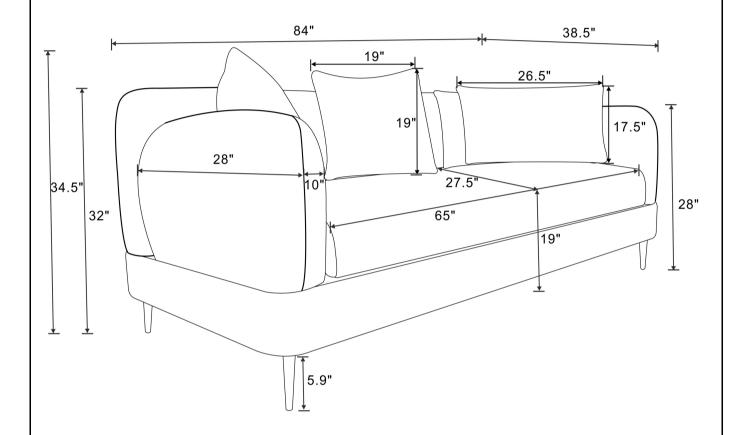

as numbered to assure fast & easy assembly.



### WARNING!

- 1. Don't attempt to repair or modify parts that are broken or defective. Please contact the store immediately.
- 2. This product is for home use only and not intended for commercial establishments.



ASSEMBLY TIME 20 MINUTES

### **PARTS IDENTIFICATION**

BASE 1PC

BASE 1PC

SQUARE PILLOW 2PCS

C RECTANGLE PILLOW 2PCS

D LEG 4PCS

E MIDDLE LEG 1PC

### Z HARDWARE PACKAGE

| NO  | DESCRIPTION                  | FIGURE  | Q'TY  |
|-----|------------------------------|---------|-------|
| (1) | SCREW<br>φ M5MM*30MM         | Dimmir- | 24PCS |
| (2) | SHORTBOLT                    |         | 8PCS  |
| (3) | FLAT WASHER<br>\$\phi\$ 8 MM | 0       | 8PCS  |
| (4) | ALLEN WRENCH                 |         | 1PCS  |

PAGE 2 OF 4







**Note**: Dimension tolerance ±5%



## ASSEMBLY INSTRUCTIONS COASTER FINE FURNITURE



Fine Furniture for every stage of life

509132 LOVESEAT

### **ASSEMBLY INSTRUCTIONS**

# COASTER\*

#### ASSEMBLY TIPS:

- 1. Remove hardware from box and sort by size.
- 2. Please check to see that all hardware and parts are present prior to start of assembly.
- 3. Please follow attached instructions in the same sequence as numbered to assure fast & easy assembly.



### **WARNING!**

- 1. Don't attempt to repair or modify parts that are broken or defective. Please contact the store immediately.
- 2. This product is for home use only and not intended for commercial establishments.



ASSEMBLY TIME 15 MINUTES

### **PARTS IDENTIFICATION**

BASE 1PC

SQUARE PILLOW 2PCS

RECTANGLE PILLOW 1PC

### Z HAR