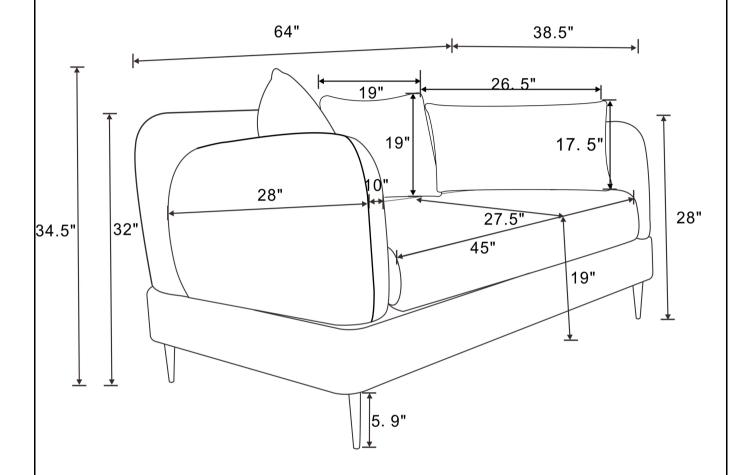

re present prior to start of assembly.
- 3. Please follow attached instructions in the same sequence as numbered to assure fast & easy assembly.



### **WARNING!**

- 1. Don't attempt to repair or modify parts that are broken or defective. Please contact the store immediately.
- 2. This product is for home use only and not intended for commercial establishments.



ASSEMBLY TIME 15 MINUTES

### **PARTS IDENTIFICATION**

BASE 1PC

SQUARE PILLOW 2PCS

RECTANGLE PILLOW 1PC

### Z HARDWARE PACKAGE

| NO  | DESCRIPTION          | FIGURE  | Q'TY  |
|-----|----------------------|---------|-------|
| (1) | SCREW<br>φ M5MM*30MM | Dimmir- | 24PCS |
| (2) | SHORT BOLT           |         | 8PCS  |
| (3) | FLAT WASHER          | 0       | 8PCS  |
| (4) | ALLEN WRENCH         |         | 1PCS  |







**Note**: Dimension tolerance ±5%