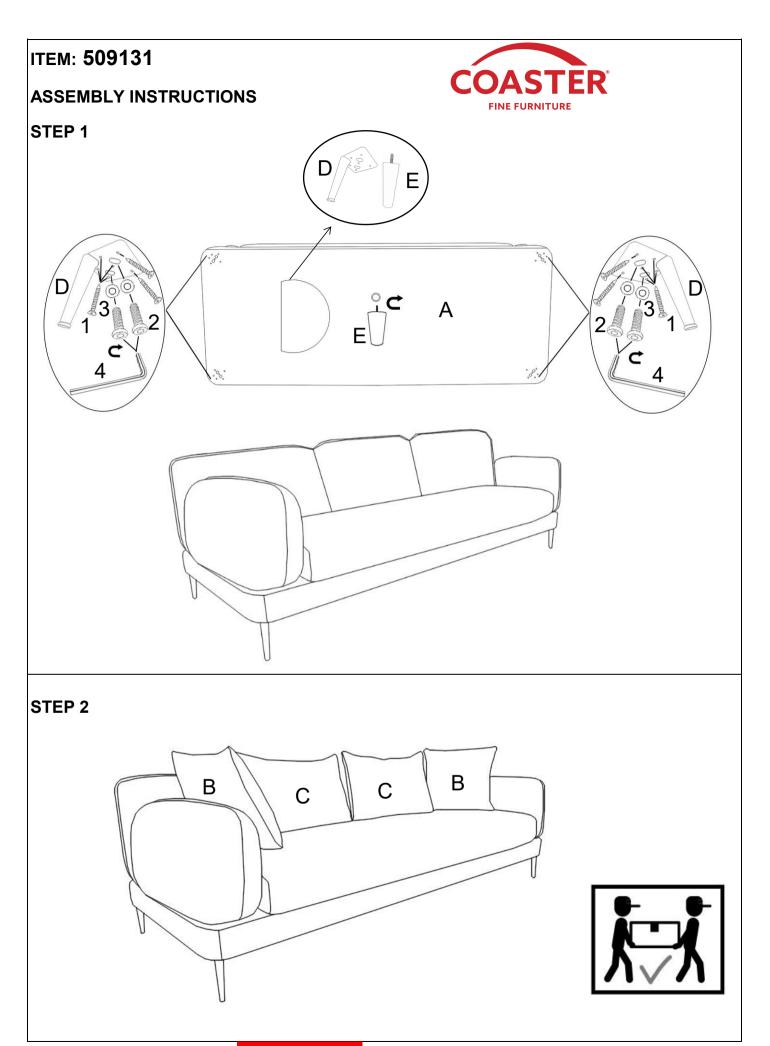

## ASSEMBLY INSTRUCTIONS COASTER FINE FURNITURE

Fine Furniture for every stage of life

509131 SOFA

#### ASSEMBLY TIPS:

- 1. Remove hardware from box and sort by size.
- 2. Please check to see that all hardware and parts are present prior to start of assembly.
- 3. Please follow attached instructions in the same sequence as numbered to assure fast & easy assembly.

### WARNING!

- 1. Don't attempt to repair or modify parts that are broken or defective. Please contact the store immediately.
- 2. This product is for home use only and not intended for commercial establishments.

ASSEMBLY TIME 20 MINUTES

### **PARTS IDENTIFICATION**

BASE 1PC

BASE 1PC

SQUARE PILLOW 2PCS

C RECTANGLE PILLOW 2PCS

D LEG 4PCS

E MIDDLE LEG 1PC

### Z HARDWARE PACKAGE

| NO  | DESCRIPTION                  | FIGURE  | Q'TY  |
|-----|------------------------------|---------|-------|
| (1) | SCREW<br>φ M5MM*30MM         | Dimmir- | 24PCS |
| (2) | SHORTBOLT                    |         | 8PCS  |
| (3) | FLAT WASHER<br>\$\phi\$ 8 MM | 0       | 8PCS  |
| (4) | ALLEN WRENCH                 |         | 1PCS  |