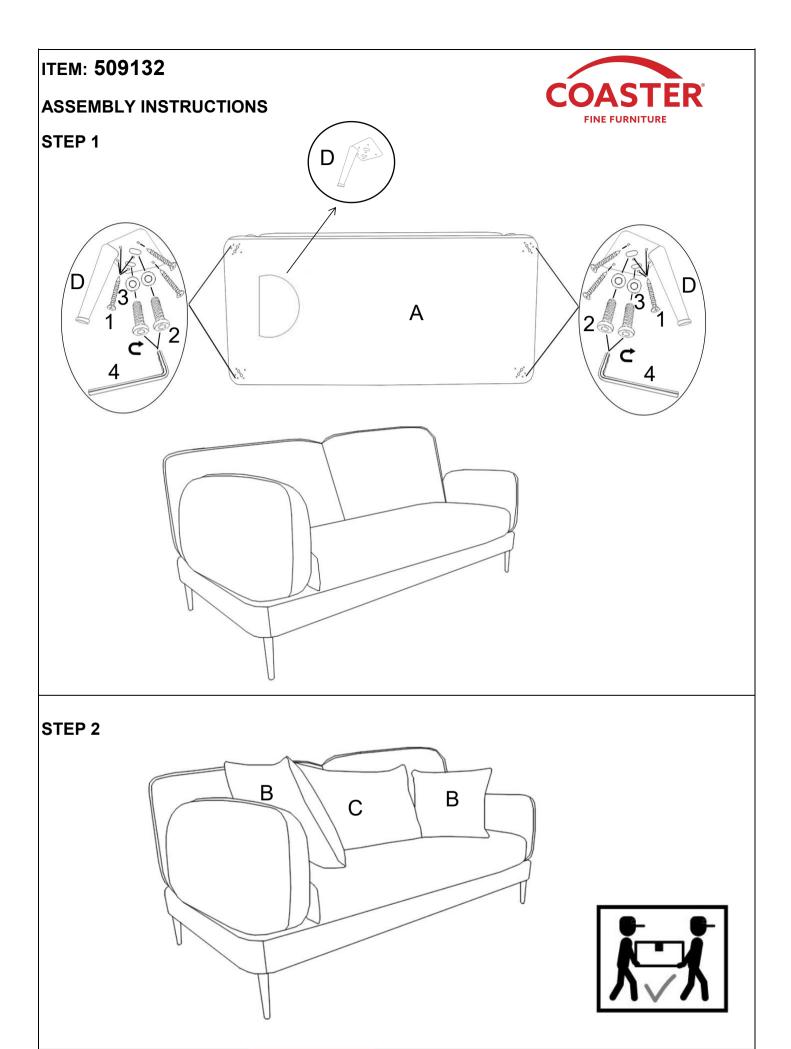

## ASSEMBLY INSTRUCTIONS COASTER FINE FURNITURE

Fine Furniture for every stage of life

509132 LOVESEAT

#### ASSEMBLY TIPS:

- 1. Remove hardware from box and sort by size.
- 2. Please check to see that all hardware and parts are present prior to start of assembly.
- 3. Please follow attached instructions in the same sequence as numbered to assure fast & easy assembly.

### **WARNING!**

- 1. Don't attempt to repair or modify parts that are broken or defective. Please contact the store immediately.
- 2. This product is for home use only and not intended for commercial establishments.

ASSEMBLY TIME 15 MINUTES

### **PARTS IDENTIFICATION**

BASE 1PC

SQUARE PILLOW 2PCS

RECTANGLE PILLOW 1PC

### Z HARDWARE PACKAGE

| NO  | DESCRIPTION          | FIGURE  | Q'TY  |
|-----|----------------------|---------|-------|
| (1) | SCREW<br>φ M5MM*30MM | Dimmir- | 24PCS |
| (2) | SHORT BOLT           |         | 8PCS  |
| (3) | FLAT WASHER          | 0       | 8PCS  |
| (4) | ALLEN WRENCH         |         | 1PCS  |