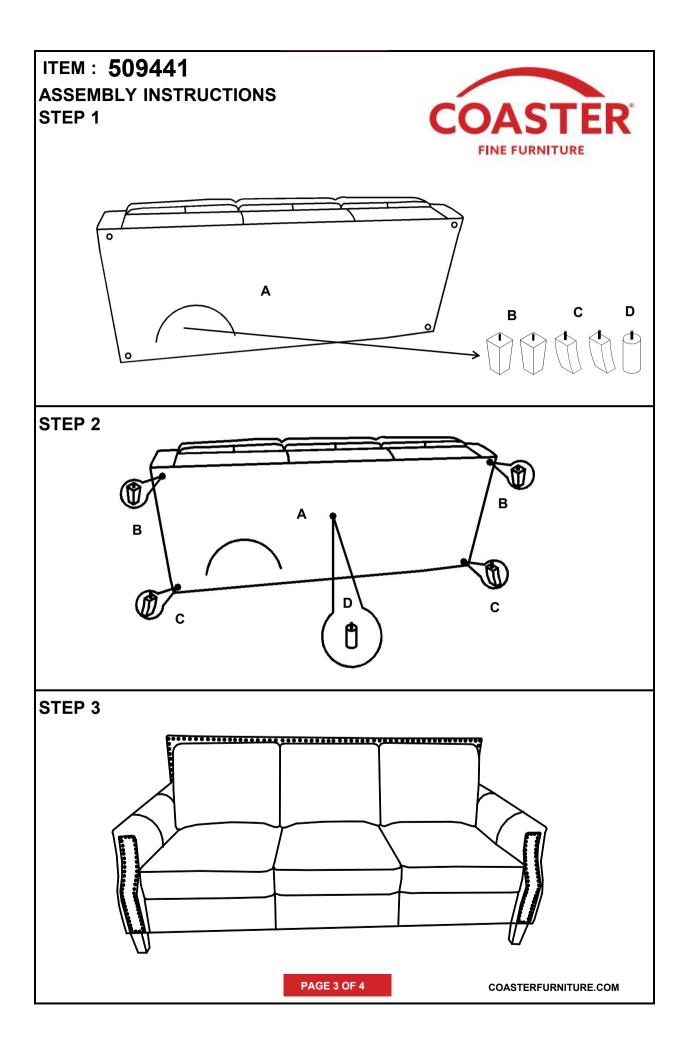

#### ASSEMBLY TIPS:

1.Remove hardware from box and sort by size.

2.Please check to see that all hardware and parts are present prior to start of assembly.

3.Please follow attached instruction in the same sequence as numbered to assure fast & easy assembly.