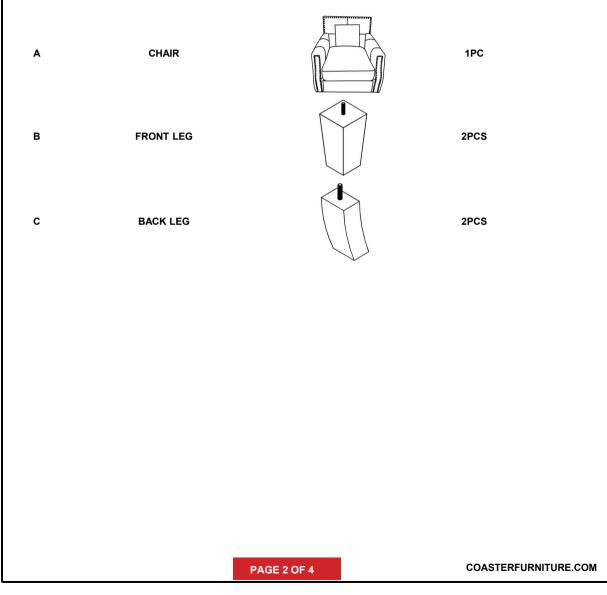

parts that are broken or defective. Please

contact the store immediately.

2. This product is for home use only and not intended for commercial establishment.







FINE FURNITURE

### PARTS IDENTIFICATION









## ITEM: 509443

# **ASSEMBLY INSTRUCTIONS**

#### ASSEMBLY TIPS:

1.Remove hardware from box and sort by size.

2.Please check to see that all hardware and parts are present prior to start of assembly.

3.Please follow attached instruction in the same sequence as numbered to assure fast & easy assembly.

#### WARNING!

1.Don't attempt to repair or modify parts that are broken or defective. Please

contact the store immediately.

2. This product is for home use only and not intended for commercial establishment.



### ASSEMBLY TIME



FINE FURNITURE

## PARTS IDENTIFICATION