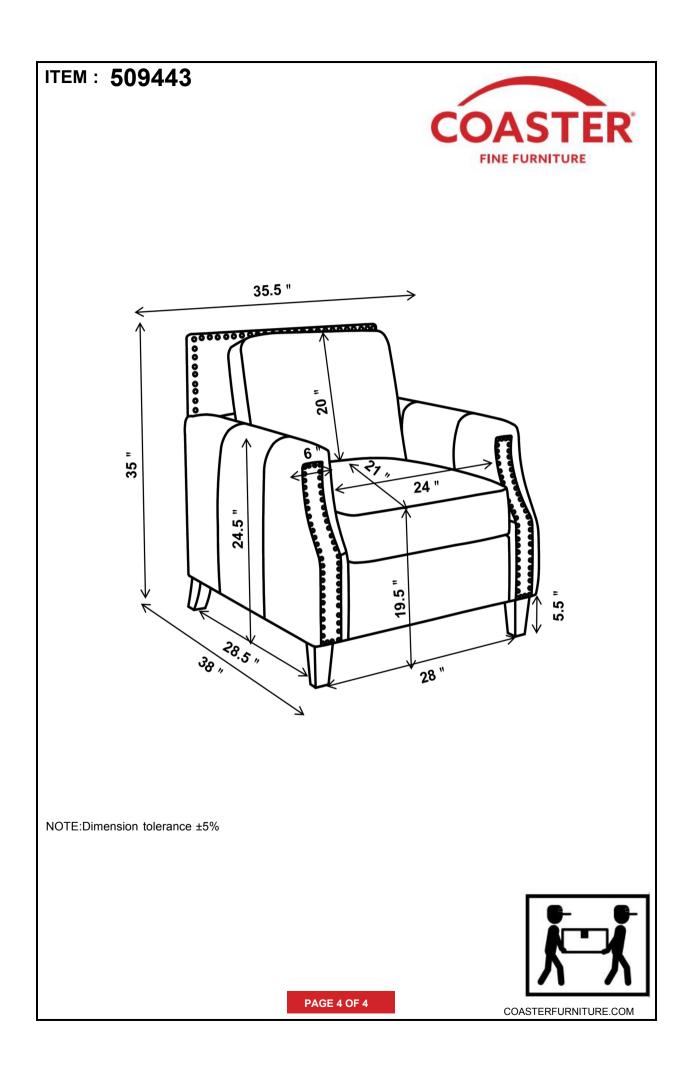

s that are broken or defective. Please

contact the store immediately.

2. This product is for home use only and not intended for commercial establishment.







FINE FURNITURE

### PARTS IDENTIFICATION









## ITEM: 509443

# **ASSEMBLY INSTRUCTIONS**

#### ASSEMBLY TIPS:

1.Remove hardware from box and sort by size.

2.Please check to see that all hardware and parts are present prior to start of assembly.

3.Please follow attached instruction in the same sequence as numbered to assure fast & easy assembly.

#### WARNING!

1.Don't attempt to repair or modify parts that are broken or defective. Please

contact the store immediately.

2. This product is for home use only and not intended for commercial establishment.



### ASSEMBLY TIME



FINE FURNITURE

## PARTS IDENTIFICATION