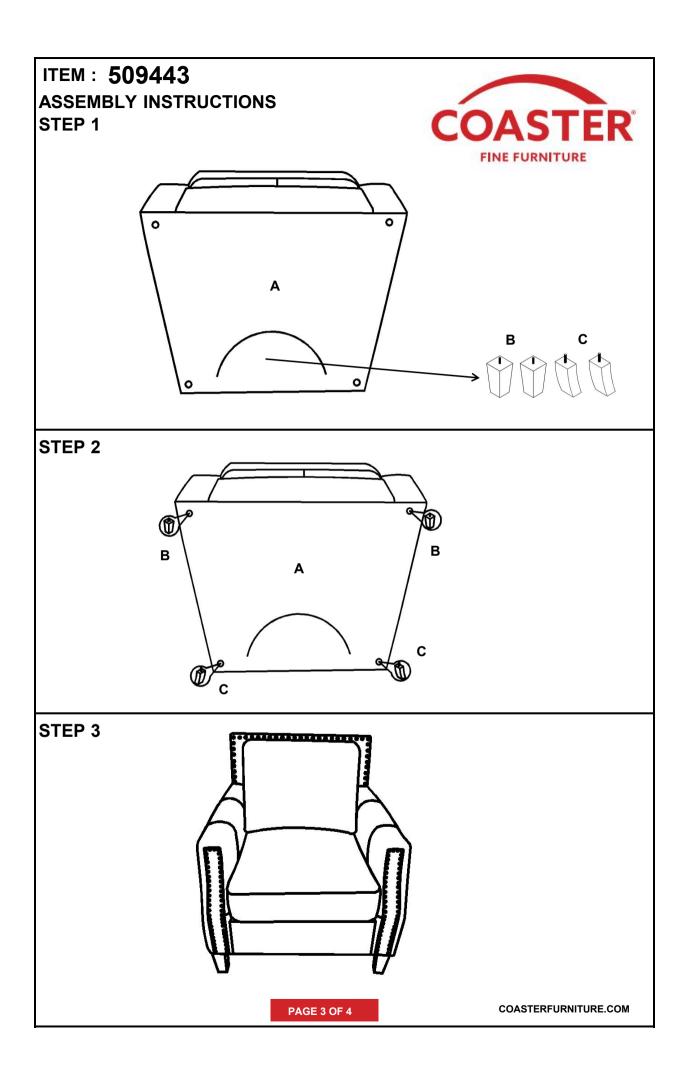

## **ASSEMBLY INSTRUCTIONS**

#### ASSEMBLY TIPS:

- 1.Remove hardware from box and sort by size.
- 2.Please check to see that all hardware and parts are present prior to start of assembly.
- 3.Please follow attached instruction in the same sequence as numbered to assure fast & easy assembly.

### **PARTS IDENTIFICATION**

A CHAIR

1PC

B FRONT LEG

2PCS

C BACK LEG

2PCS

PAGE 2 OF 4