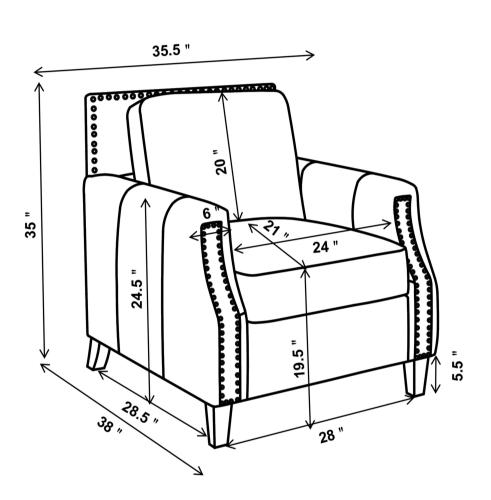

tage of life

509443 CHAIR

REVISION 0: 04/10/2020 REVISION 1: 07/28/2022

PAGE 1 OF 4

COASTERFURNITURE.COM

ITEM: 509443

## **ASSEMBLY INSTRUCTIONS**



#### ASSEMBLY TIPS:

- 1.Remove hardware from box and sort by size.
- 2.Please check to see that all hardware and parts are present prior to start of assembly.
- 3.Please follow attached instruction in the same sequence as numbered to assure fast & easy assembly.



#### WARNING!

- 1.Don't attempt to repair or modify parts that are broken or defective. Please contact the store immediately.
- 2. This product is for home use only and not intended for commercial establishment.



ASSEMBLY TIME

10 MINUTES

### **PARTS IDENTIFICATION**

A CHAIR

1PC

B FRONT LEG

2PCS

C BACK LEG

2PCS

PAGE 2 OF 4

COASTERFURNITURE.COM



ITEM: 509443





NOTE:Dimension tolerance ±5%



PAGE 4 OF 4