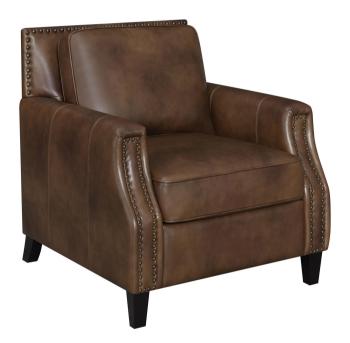

### **PARTS IDENTIFICATION**

A CHAIR

1PC

B FRONT LEG

2PCS

C BACK LEG

2PCS

PAGE 2 OF 4