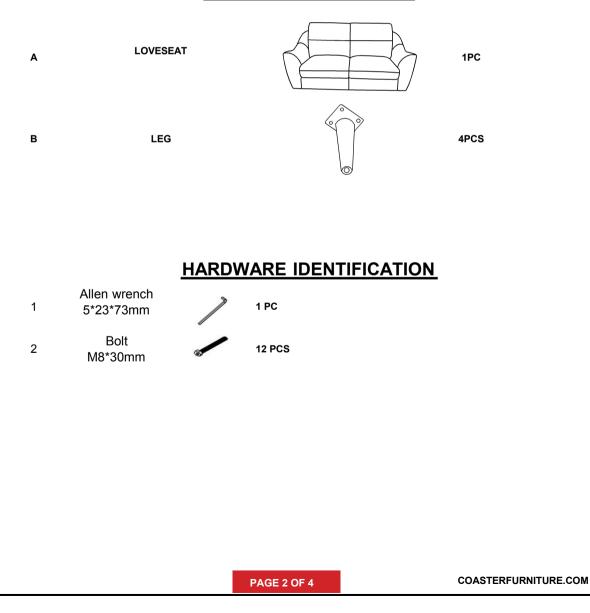

repair or modify parts that are broken or defective. Please

contact the store immediately.

2. This product is for home use only and not intended for commercial establishment.







FINE FURNITURE

### PARTS IDENTIFICATION









## ITEM: 509515

# **ASSEMBLY INSTRUCTIONS**

#### ASSEMBLY TIPS:

1.Remove hardware from box and sort by size.

2.Please check to see that all hardware and parts are present prior to start of assembly.

3.Please follow attached instruction in the same sequence as numbered to assure fast & easy assembly.

### WARNING!

1.Don't attempt to repair or modify parts that are broken or defective. Please

contact the store immediately.

2. This product is for home use only and not intended for commercial establishment.







FINE FURNITURE

### PARTS IDENTIFICATION