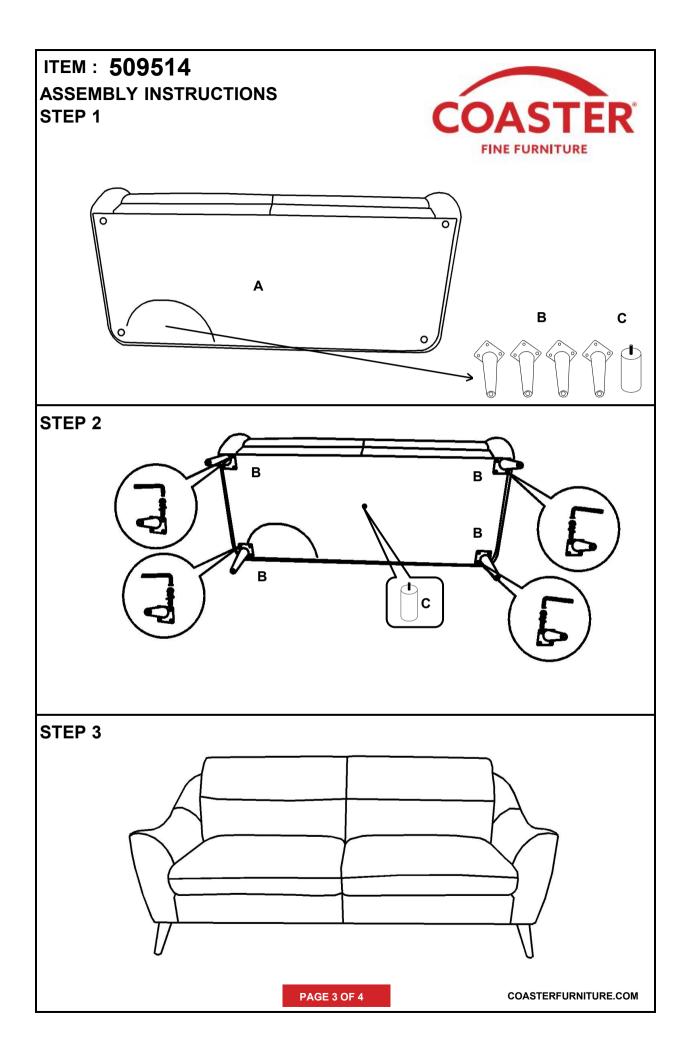

## ITEM: 509514

# **ASSEMBLY INSTRUCTIONS**

#### ASSEMBLY TIPS:

1.Remove hardware from box and sort by size.

2.Please check to see that all hardware and parts are present prior to start of assembly.

3.Please follow attached instruction in the same sequence as numbered to assure fast & easy assembly.

### WARNING!

1.Don't attempt to repair or modify parts that are broken or defective. Please

contact the store immediately.

2. This product is for home use only and not intended for commercial establishment.







FINE FURNITURE

### PARTS IDENTIFICATION









## ITEM: 509515

# **ASSEMBLY INSTRUCTIONS**

#### ASSEMBLY TIPS:

1.Remove hardware from box and sort by size.

2.Please check to see that all hardware and parts are present prior to start of assembly.

3.Please follow attached instruction in the same sequence as numbered to assure fast & easy assembly.

### WARNING!

1.Don't attempt to repair or modify parts that are broken or defective. Please

contact the store immediately.

2. This product is for home use only and not intended for commercial establishment.







FINE FURNITURE

### PARTS IDENTIFICATION