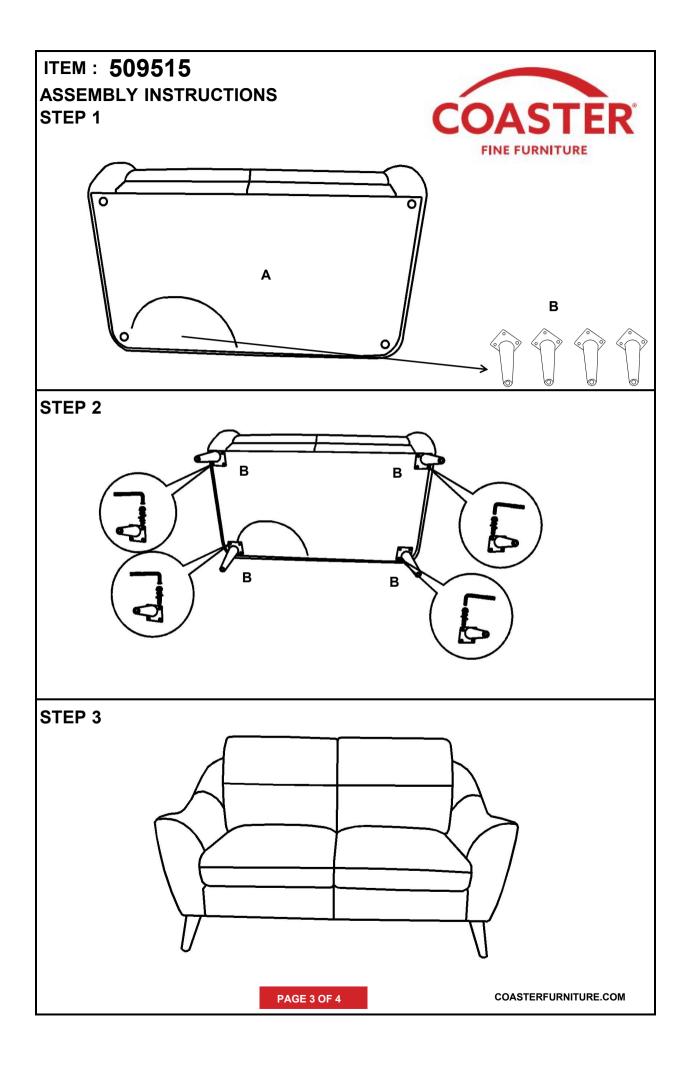

# **ASSEMBLY INSTRUCTIONS**

#### ASSEMBLY TIPS:

1.Remove hardware from box and sort by size.

2.Please check to see that all hardware and parts are present prior to start of assembly.

3.Please follow attached instruction in the same sequence as numbered to assure fast & easy assembly.