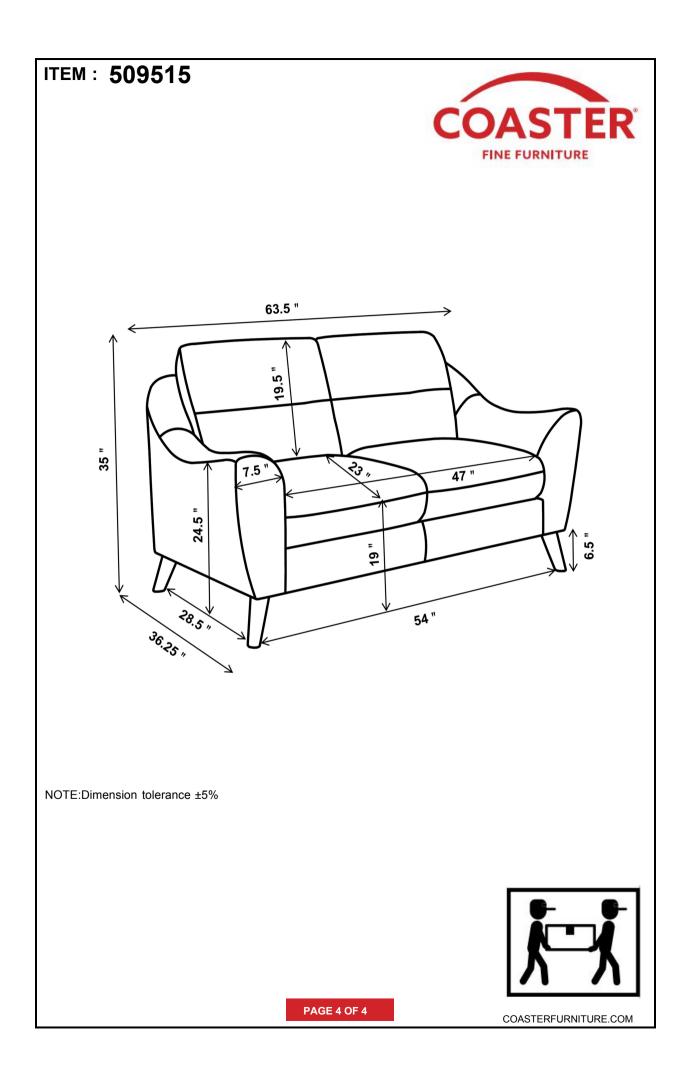

ir or modify parts that are broken or defective. Please

contact the store immediately.

2. This product is for home use only and not intended for commercial establishment.







FINE FURNITURE

### PARTS IDENTIFICATION









## ITEM: 509515

# **ASSEMBLY INSTRUCTIONS**

#### ASSEMBLY TIPS:

1.Remove hardware from box and sort by size.

2.Please check to see that all hardware and parts are present prior to start of assembly.

3.Please follow attached instruction in the same sequence as numbered to assure fast & easy assembly.

### WARNING!

1.Don't attempt to repair or modify parts that are broken or defective. Please

contact the store immediately.

2. This product is for home use only and not intended for commercial establishment.







FINE FURNITURE

### PARTS IDENTIFICATION