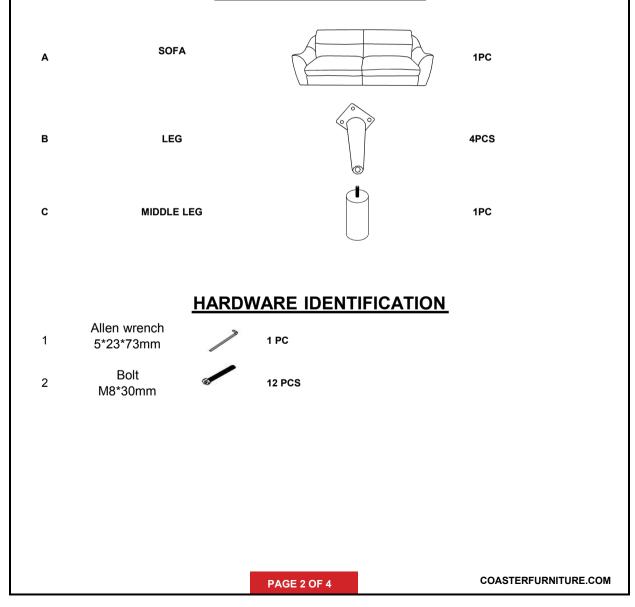

## ITEM: 509514

# **ASSEMBLY INSTRUCTIONS**

#### ASSEMBLY TIPS:

1.Remove hardware from box and sort by size.

2.Please check to see that all hardware and parts are present prior to start of assembly.

3.Please follow attached instruction in the same sequence as numbered to assure fast & easy assembly.

### WARNING!

1.Don't attempt to repair or modify parts that are broken or defective. Please

contact the store immediately.

2. This product is for home use only and not intended for commercial establishment.







FINE FURNITURE

### PARTS IDENTIFICATION









## ITEM: 509515

# **ASSEMBLY INSTRUCTIONS**

#### ASSEMBLY TIPS:

1.Remove hardware from box and sort by size.

2.Please check to see that all hardware and parts are present prior to start of assembly.

3.Please follow attached instruction in the same sequence as numbered to assure fast & easy assembly.

### WARNING!

1.Don't attempt to repair or modify parts that are broken or defective. Please

contact the store immediately.

2. This product is for home use only and not intended for commercial establishment.







FINE FURNITURE

### PARTS IDENTIFICATION