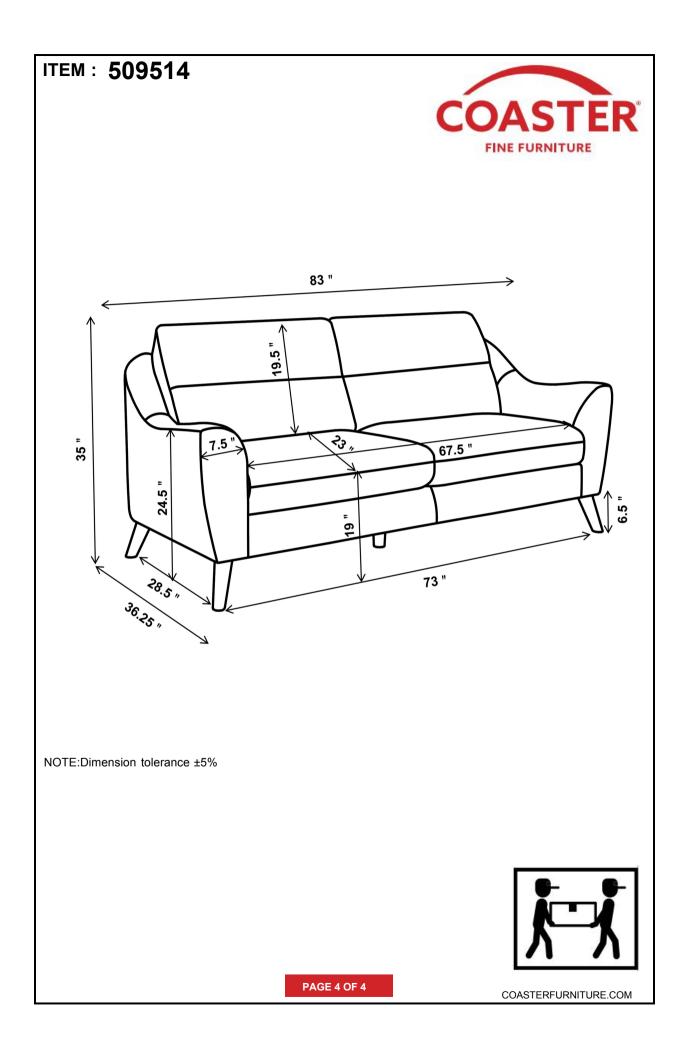

## ITEM: 509514

# **ASSEMBLY INSTRUCTIONS**

#### ASSEMBLY TIPS:

1.Remove hardware from box and sort by size.

2.Please check to see that all hardware and parts are present prior to start of assembly.

3.Please follow attached instruction in the same sequence as numbered to assure fast & easy assembly.

### WARNING!

1.Don't attempt to repair or modify parts that are broken or defective. Please

contact the store immediately.

2. This product is for home use only and not intended for commercial establishment.







FINE FURNITURE

### PARTS IDENTIFICATION









## ITEM: 509515

# **ASSEMBLY INSTRUCTIONS**

#### ASSEMBLY TIPS:

1.Remove hardware from box and sort by size.

2.Please check to see that all hardware and parts are present prior to start of assembly.

3.Please follow attached instruction in the same sequence as numbered to assure fast & easy assembly.

### WARNING!

1.Don't attempt to repair or modify parts that are broken or defective. Please

contact the store immediately.

2. This product is for home use only and not intended for commercial establishment.







FINE FURNITURE

### PARTS IDENTIFICATION