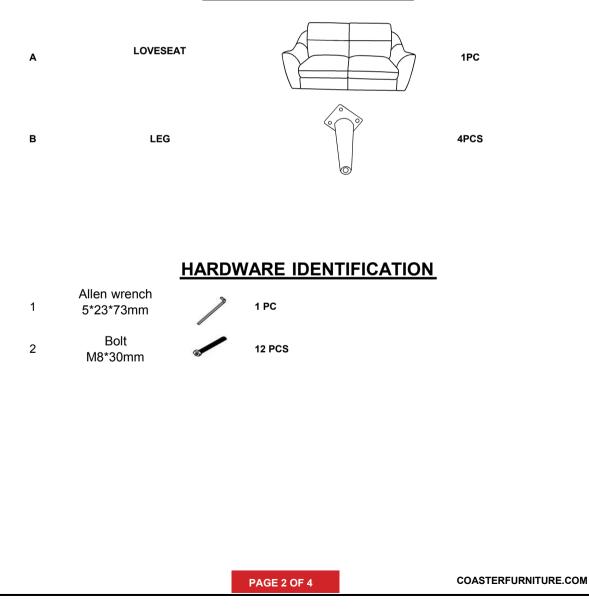

epair or modify parts that are broken or defective. Please

contact the store immediately.

2. This product is for home use only and not intended for commercial establishment.







FINE FURNITURE

### PARTS IDENTIFICATION









## ITEM: 509515

# **ASSEMBLY INSTRUCTIONS**

#### ASSEMBLY TIPS:

1.Remove hardware from box and sort by size.

2.Please check to see that all hardware and parts are present prior to start of assembly.

3.Please follow attached instruction in the same sequence as numbered to assure fast & easy assembly.

#### WARNING!

1.Don't attempt to repair or modify parts that are broken or defective. Please

contact the store immediately.

2. This product is for home use only and not intended for commercial establishment.







FINE FURNITURE

### PARTS IDENTIFICATION









## ITEM: 509516

# **ASSEMBLY INSTRUCTIONS**

#### ASSEMBLY TIPS:

1.Remove hardware from box and sort by size.

2.Please check to see that all hardware and parts are present prior to start of assembly.

3.Please follow attached instruction in the same sequence as numbered to assure fast & easy assembly.

#### WARNING!

1.Don't attempt to repair or modify parts that are broken or defective. Please

contact the store immediately.

2. This product is for home use only and not intended for commercial establishment.







FINE FURNITURE

### PARTS IDENTIFICATION