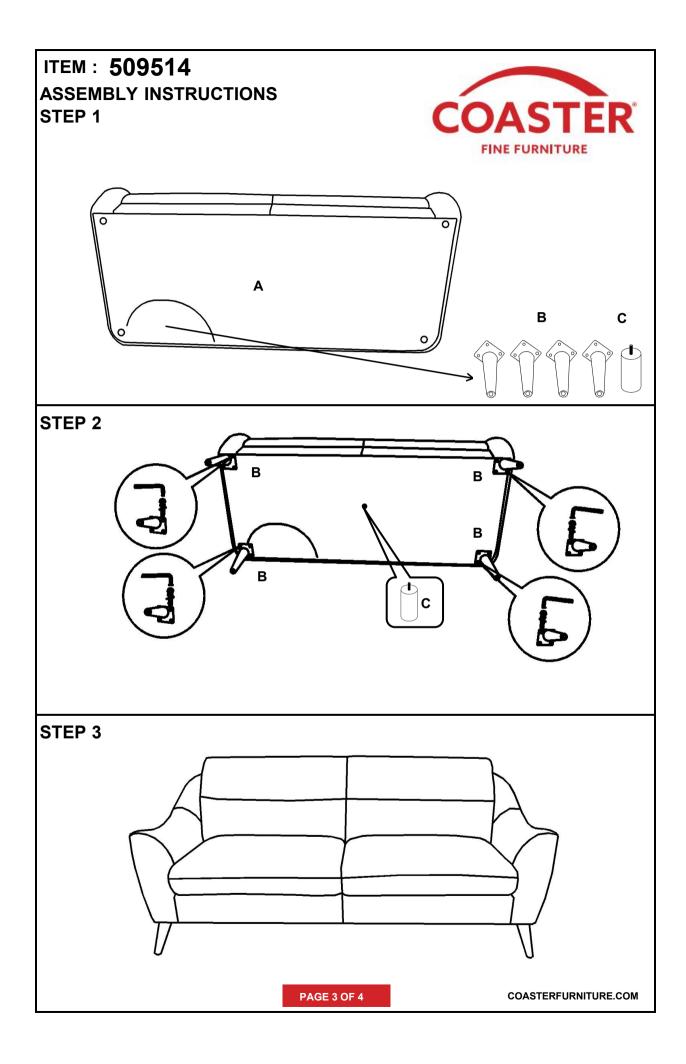

#### ASSEMBLY TIPS:

1.Remove hardware from box and sort by size.

2.Please check to see that all hardware and parts are present prior to start of assembly.

3.Please follow attached instruction in the same sequence as numbered to assure fast & easy assembly.