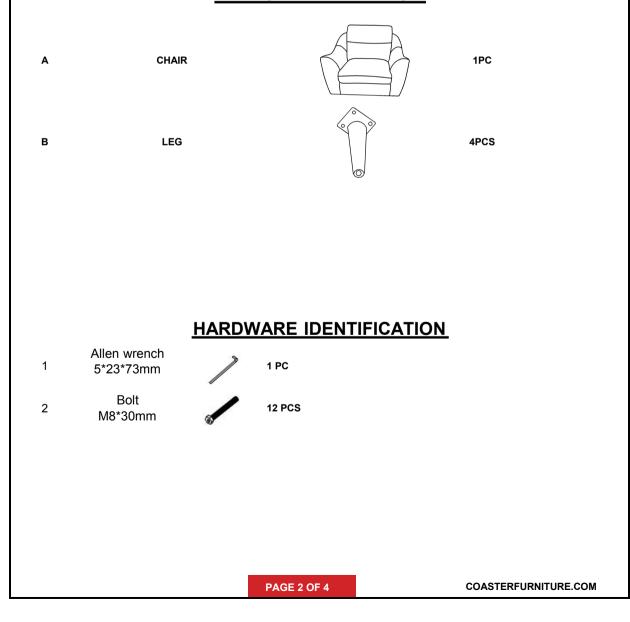

epair or modify parts that are broken or defective. Please

contact the store immediately.

2. This product is for home use only and not intended for commercial establishment.







FINE FURNITURE

### PARTS IDENTIFICATION









## ITEM: 509516

# **ASSEMBLY INSTRUCTIONS**

#### ASSEMBLY TIPS:

1.Remove hardware from box and sort by size.

2.Please check to see that all hardware and parts are present prior to start of assembly.

3.Please follow attached instruction in the same sequence as numbered to assure fast & easy assembly.

#### WARNING!

1.Don't attempt to repair or modify parts that are broken or defective. Please

contact the store immediately.

2. This product is for home use only and not intended for commercial establishment.







FINE FURNITURE

### PARTS IDENTIFICATION