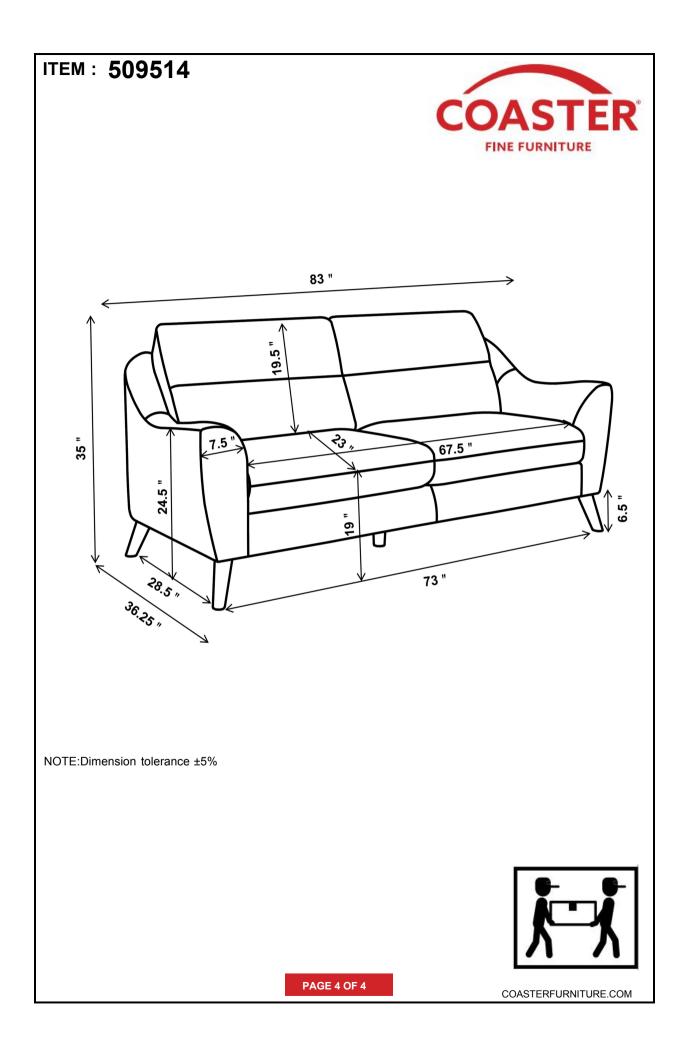

## ITEM: 509514

# **ASSEMBLY INSTRUCTIONS**

#### ASSEMBLY TIPS:

1.Remove hardware from box and sort by size.

2.Please check to see that all hardware and parts are present prior to start of assembly.

3.Please follow attached instruction in the same sequence as numbered to assure fast & easy assembly.

#### WARNING!

1.Don't attempt to repair or modify parts that are broken or defective. Please

contact the store immediately.

2. This product is for home use only and not intended for commercial establishment.







FINE FURNITURE

### PARTS IDENTIFICATION









## ITEM: 509515

# **ASSEMBLY INSTRUCTIONS**

#### ASSEMBLY TIPS:

1.Remove hardware from box and sort by size.

2.Please check to see that all hardware and parts are present prior to start of assembly.

3.Please follow attached instruction in the same sequence as numbered to assure fast & easy assembly.

#### WARNING!

1.Don't attempt to repair or modify parts that are broken or defective. Please

contact the store immediately.

2. This product is for home use only and not intended for commercial establishment.







FINE FURNITURE

### PARTS IDENTIFICATION









## ITEM: 509516

# **ASSEMBLY INSTRUCTIONS**

#### ASSEMBLY TIPS:

1.Remove hardware from box and sort by size.

2.Please check to see that all hardware and parts are present prior to start of assembly.

3.Please follow a