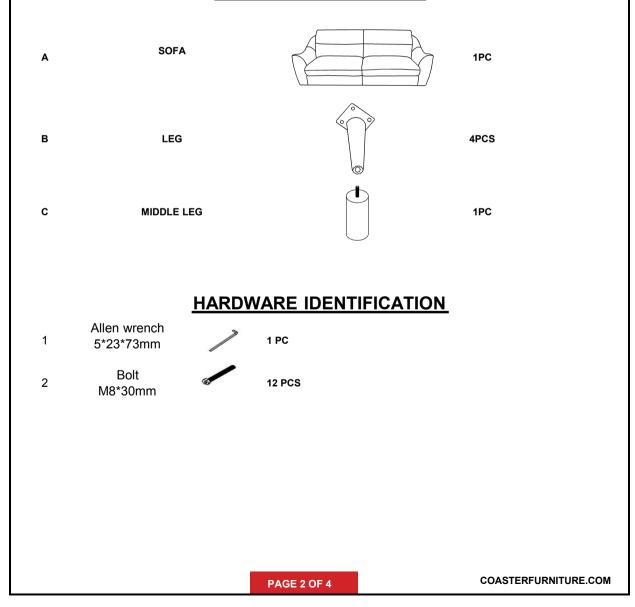

## ITEM: 509514

# **ASSEMBLY INSTRUCTIONS**

#### ASSEMBLY TIPS:

1.Remove hardware from box and sort by size.

2.Please check to see that all hardware and parts are present prior to start of assembly.

3.Please follow attached instruction in the same sequence as numbered to assure fast & easy assembly.

#### WARNING!

1.Don't attempt to repair or modify parts that are broken or defective. Please

contact the store immediately.

2. This product is for home use only and not intended for commercial establishment.







FINE FURNITURE

### PARTS IDENTIFICATION









## ITEM: 509515

# **ASSEMBLY INSTRUCTIONS**

#### ASSEMBLY TIPS:

1.Remove hardware from box and sort by size.

2.Please check to see that all hardware and parts are present prior to start of assembly.

3.Please follow attached instruction in the same sequence as numbered to assure fast & easy assembly.

#### WARNING!

1.Don't attempt to repair or modify parts that are broken or defective. Please

contact the store immediately.

2. This product is for home use only and not intended for commercial establishment.







FINE FURNITURE

### PARTS IDENTIFICATION









## ITEM: 509516

# **ASSEMBLY INSTRUCTIONS**

#### ASSEMBLY TIPS:

1.Remove hardware from box and sort by size.

2.Please check to see that all hardware and parts are present prior to start of assembly.

3.Please foll