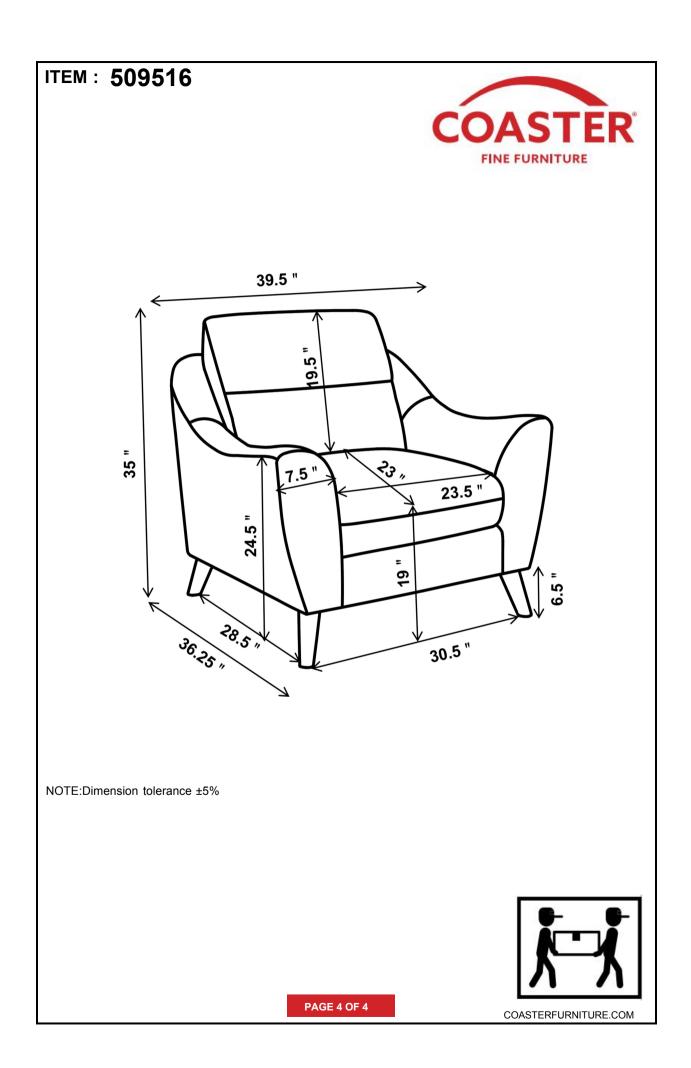

r or modify parts that are broken or defective. Please

contact the store immediately.

2. This product is for home use only and not intended for commercial establishment.







FINE FURNITURE

### PARTS IDENTIFICATION









## ITEM: 509516

# **ASSEMBLY INSTRUCTIONS**

#### ASSEMBLY TIPS:

1.Remove hardware from box and sort by size.

2.Please check to see that all hardware and parts are present prior to start of assembly.

3.Please follow attached instruction in the same sequence as numbered to assure fast & easy assembly.

#### WARNING!

1.Don't attempt to repair or modify parts that are broken or defective. Please

contact the store immediately.

2. This product is for home use only and not intended for commercial establishment.







FINE FURNITURE

### PARTS IDENTIFICATION