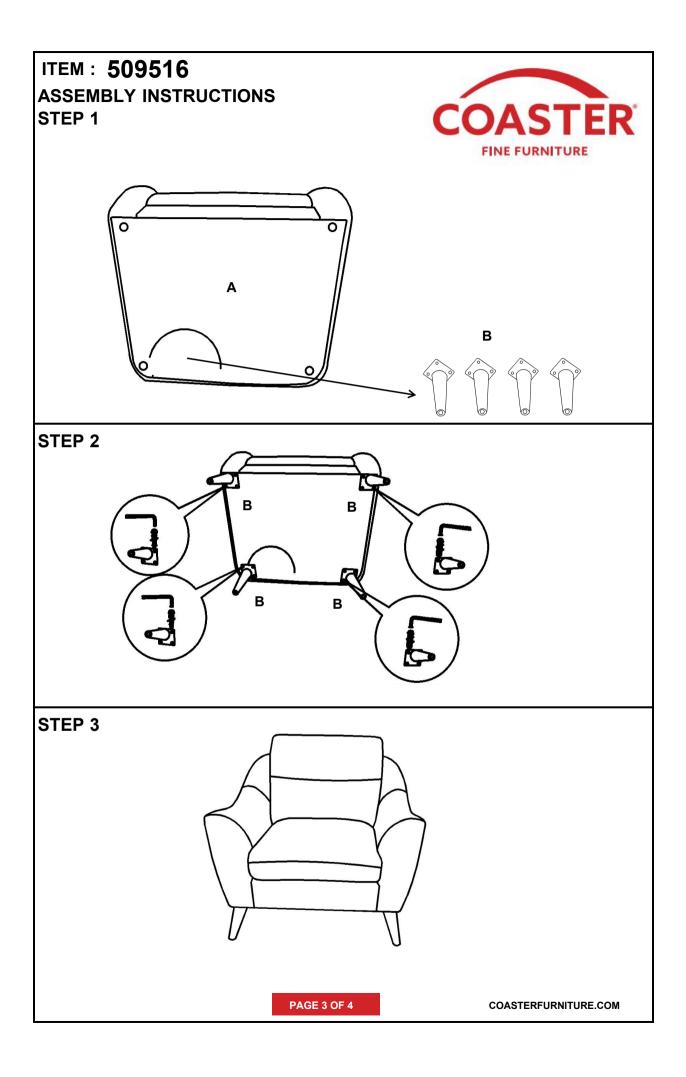

air or modify parts that are broken or defective. Please

contact the store immediately.

2. This product is for home use only and not intended for commercial establishment.







FINE FURNITURE

### PARTS IDENTIFICATION









## ITEM: 509516

# **ASSEMBLY INSTRUCTIONS**

#### ASSEMBLY TIPS:

1.Remove hardware from box and sort by size.

2.Please check to see that all hardware and parts are present prior to start of assembly.

3.Please follow attached instruction in the same sequence as numbered to assure fast & easy assembly.

#### WARNING!

1.Don't attempt to repair or modify parts that are broken or defective. Please

contact the store immediately.

2. This product is for home use only and not intended for commercial establishment.







FINE FURNITURE

### PARTS IDENTIFICATION