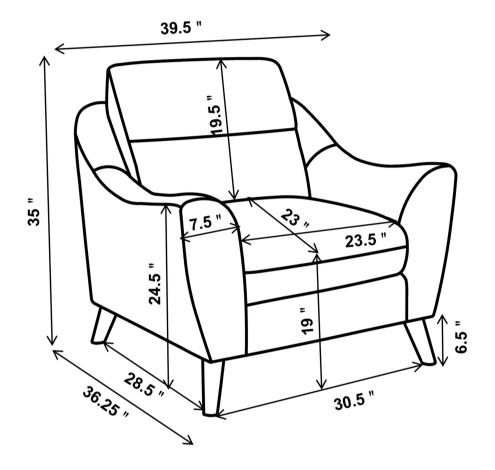

04/11/2020 REVISION 1: 07/28/2022

PAGE 1 OF 4

COASTERFURNITURE.COM

ITEM: 509516

# **ASSEMBLY INSTRUCTIONS**



#### ASSEMBLY TIPS:

- 1.Remove hardware from box and sort by size.
- 2.Please check to see that all hardware and parts are present prior to start of assembly.
- 3.Please follow attached instruction in the same sequence as numbered to assure fast & easy assembly.



#### WARNING!

- 1.Don't attempt to repair or modify parts that are broken or defective. Please contact the store immediately.
- 2. This product is for home use only and not intended for commercial establishment.



ASSEMBLY TIME

10 MINUTES

## PARTS IDENTIFICATION

A CHAIR



1PC

B LEG



4PCS

### **HARDWARE IDENTIFICATION**

Allen wrench 5\*23\*73mm

1

1 PC

2 Bolt M8\*30mm

**S** 

12 PCS



ITEM: 509516





PAGE 4 OF 4

NOTE:Dimension tolerance ±5%



COASTERFURNITURE.COM