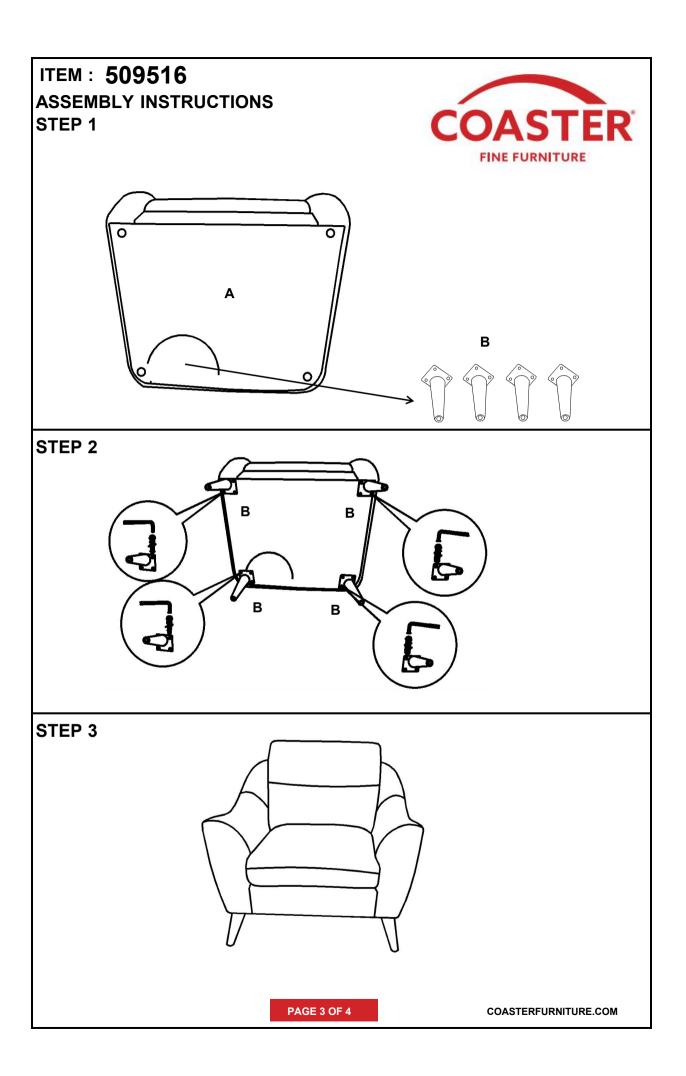

# **ASSEMBLY INSTRUCTIONS**

#### ASSEMBLY TIPS:

- 1.Remove hardware from box and sort by size.
- 2.Please check to see that all hardware and parts are present prior to start of assembly.
- 3.Please follow attached instruction in the same sequence as numbered to assure fast & easy assembly.

ASSEMBLY TIME

10 MINUTES

## PARTS IDENTIFICATION

A CHAIR

1PC

B LEG

4PCS

### **HARDWARE IDENTIFICATION**

Allen wrench 5\*23\*73mm

1

1 PC

2 Bolt M8\*30mm

**S** 

12 PCS

ITEM: 509516