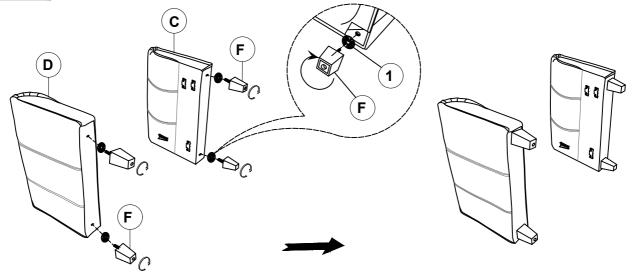

## PARTS IDENTIFICATION

| Α                       | SEAT         | E E3 | 1PC  |
|-------------------------|--------------|------|------|
| В                       | ВАСК         |      | 1PC  |
| С                       | RIGHT ARM    |      | 1PC  |
| D                       | LEFT ARM     |      | 1PC  |
| E                       | BACK CUSHION |      | 1PC  |
| F                       | LEG          |      | 4PCS |
| HARDWARE IDENTIFICATION |              |      |      |

## STEP 1

ITEM: **509636** 

Note: Dimension tolerance ±5%