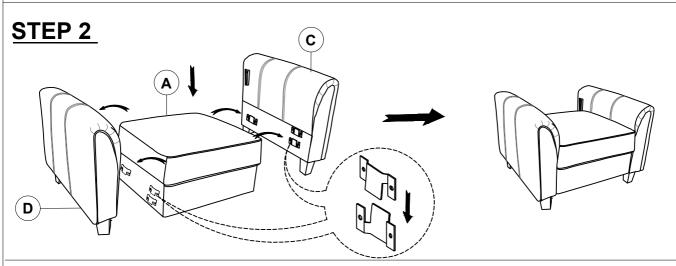

## PARTS IDENTIFICATION

| Α                       | SEAT         | E E3 | 1PC  |
|-------------------------|--------------|------|------|
| В                       | ВАСК         |      | 1PC  |
| С                       | RIGHT ARM    |      | 1PC  |
| D                       | LEFT ARM     |      | 1PC  |
| E                       | BACK CUSHION |      | 1PC  |
| F                       | LEG          |      | 4PCS |
| HARDWARE IDENTIFICATION |              |      |      |