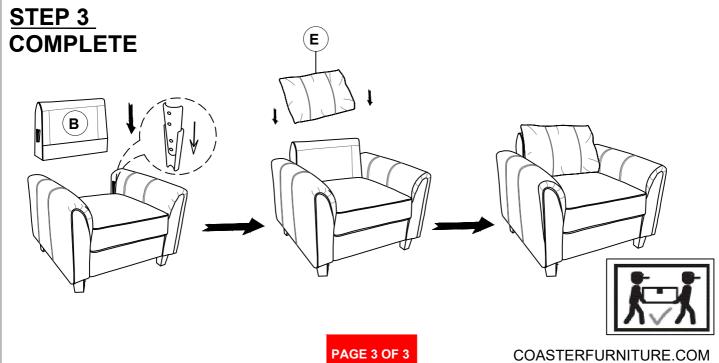

## PARTS IDENTIFICATION

| Α                       | SEAT         | E E3 | 1PC  |
|-------------------------|--------------|------|------|
| В                       | ВАСК         |      | 1PC  |
| С                       | RIGHT ARM    |      | 1PC  |
| D                       | LEFT ARM     |      | 1PC  |
| E                       | BACK CUSHION |      | 1PC  |
| F                       | LEG          |      | 4PCS |
| HARDWARE IDENTIFICATION |              |      |      |