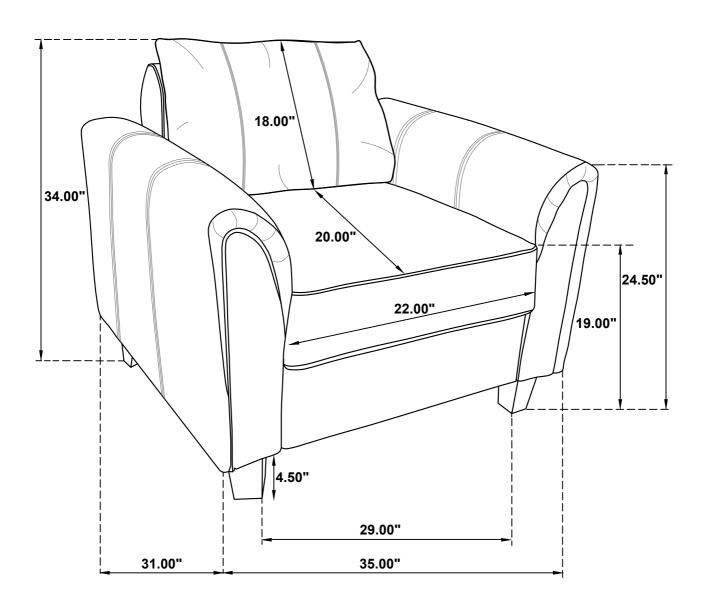

rts that are broken or defective. Please contact the store immediately.
- 2. This product is for home use only and not intended for commercial establishments.



ASSEMBLY TIME

**PLASTIC WASHER** 

(Ø50\*2MM-BLK)

10 MINUTES

## PARTS IDENTIFICATION

| Α                       | SEAT         | E E3 | 1PC  |
|-------------------------|--------------|------|------|
| В                       | ВАСК         |      | 1PC  |
| С                       | RIGHT ARM    |      | 1PC  |
| D                       | LEFT ARM     |      | 1PC  |
| E                       | BACK CUSHION |      | 1PC  |
| F                       | LEG          |      | 4PCS |
| HARDWARE IDENTIFICATION |              |      |      |

4PCS

# ITEM: 509636

## **ASSEMBLY INSTRUCTIONS**



## STEP 1







ITEM: **509636** 





Note: Dimension tolerance ±5%