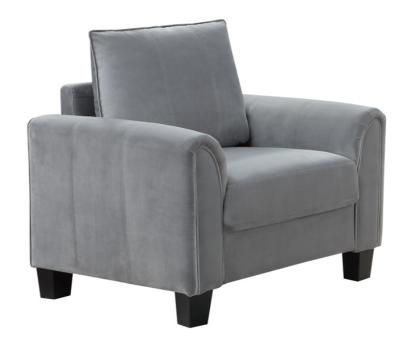

## PARTS IDENTIFICATION

| Α                       | SEAT         | E E3 | 1PC  |
|-------------------------|--------------|------|------|
| В                       | ВАСК         |      | 1PC  |
| С                       | RIGHT ARM    |      | 1PC  |
| D                       | LEFT ARM     |      | 1PC  |
| E                       | BACK CUSHION |      | 1PC  |
| F                       | LEG          |      | 4PCS |
| HARDWARE IDENTIFICATION |              |      |      |