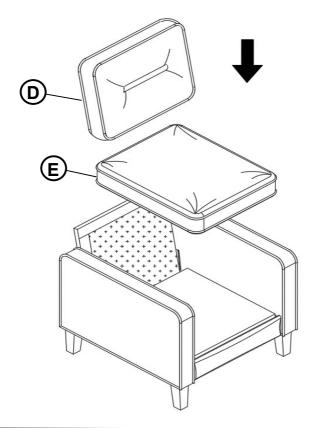

# ASSEMBLY INSTRUCTIONS STEP 7

# STEP 8 COMPLETE

Note: Dimension tolerance ±5%