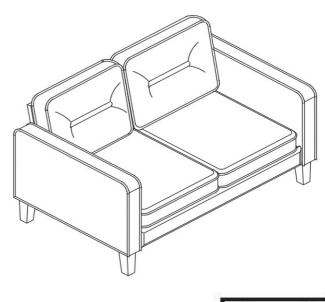

| 1PC  | H LEG              |      | 4PCS |
| D BACK CUSHION | 2PCS | CENTER SUPPORT LEG | G    | 1PC  |
| E SEAT CUSHION | 2PCS |                    |      |      |

#### HARDWARE IDENTIFICATION

| 1 | LONG BOLT<br>(5/16" x 25mm - RBW)  | 4PCS | 4 | LOCK WASHER<br>(D12mm - RBW) | 6PCS |
|---|------------------------------------|------|---|------------------------------|------|
| 2 | ALLEN WRENCH<br>(60mm x 4mm - RBW) | 1PC  | 5 | FLAT WASHER<br>(D19mm - RBW) | 6PCS |
| 3 | SHORT BOLT<br>(1/4" x 20mm - RBW)  | 2PCS |   |                              |      |

## COASTER

### ASSEMBLY INSTRUCTIONS

STEP 1



### STEP 2



PAGE 3 OF 6

COASTERFURNITURE.COM



# ASSEMBLY INSTRUCTIONS STEP 3







# ASSEMBLY INSTRUCTIONS STEP 5







# ASSEMBLY INSTRUCTIONS STEP 7





# STEP 8 COMPLETE











Note: Dimension tolerance ±5%



# ASSEMBLY INSTRUCTIONS COASTER FINE FURNITURE



Fine Furniture for every stage of life

509656 *Chair* 

REVISION 0: 10/24/2023

COASTERFURNITURE.COM

#### **ASSEMBLY INSTRUCTIONS**



#### **ASSEMBLY TIPS:**

- 1. Remove hardware from box and sort by size.
- 2. Please check to see that all hardware and parts are present prior to start of assembly.
- 3. Please follow attached instructions in the same sequence as numbered to assure fast & easy assembly.



#### **WARNING!**

- 1. Don't attempt to repair or modify parts that are broken or defective. Please contact the store immediately.
- 2. This product is for home use only and not intended for commercial establishments.



ASSEMBLY TIME

10 MINUTES

#### **PARTS IDENTIFICATION**

| A FRONT PANEL