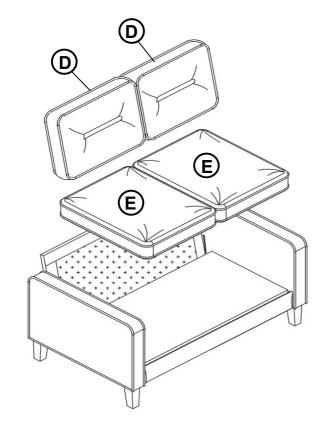

| 1PC  | H LEG              |      | 4PCS |
| D BACK CUSHION | 2PCS | CENTER SUPPORT LEG | G    | 1PC  |
| E SEAT CUSHION | 2PCS |                    |      |      |

#### HARDWARE IDENTIFICATION

| 1 | LONG BOLT<br>(5/16" x 25mm - RBW)  | 4PCS | 4 | LOCK WASHER<br>(D12mm - RBW) | 6PCS |
|---|------------------------------------|------|---|------------------------------|------|
| 2 | ALLEN WRENCH<br>(60mm x 4mm - RBW) | 1PC  | 5 | FLAT WASHER<br>(D19mm - RBW) | 6PCS |
| 3 | SHORT BOLT<br>(1/4" x 20mm - RBW)  | 2PCS |   |                              |      |

## COASTER

### ASSEMBLY INSTRUCTIONS

STEP 1



### STEP 2



PAGE 3 OF 6

COASTERFURNITURE.COM



# ASSEMBLY INSTRUCTIONS STEP 3







# ASSEMBLY INSTRUCTIONS STEP 5







# ASSEMBLY INSTRUCTIONS STEP 7





# STEP 8 COMPLETE











Note: Dimension tolerance ±5%



# ASSEMBLY INSTRUCTIONS COASTER FINE FURNITURE



Fine Furniture for every stage of life

509656 *Chair* 

REVISION 0: 10/24/2023

COASTERFURNITURE.COM

#### **ASSEMBLY INSTRUCTIONS**



#### **ASSEMBLY TIPS:**

- 1. Remove hardware from box and sort by size.
- 2. Please check to see that all hardware and parts are present prior to start of assembly.
- 3. Please follow attached instructions in the same sequence as numbered to assure fast & easy assembly.



#### **WARNING!**

- 1. Don't attempt to repair or modify parts that are broken or defective. Please contact the store immediately.
- 2. This product is for home use only and not intended for commercial establishments.



ASSEMBLY TIME

10 MINUTES

#### **PARTS IDENTIFICATION**

| A FRONT PANEL