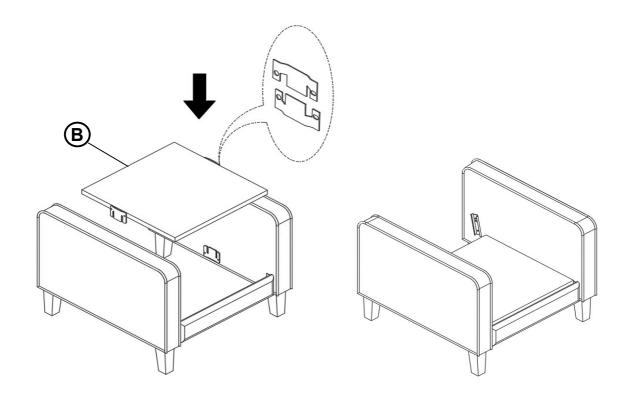

mmediately.
- 2. This product is for home use only and not intended for commercial establishments.



ASSEMBLY TIME

10 MINUTES

#### **PARTS IDENTIFICATION**

| A FRONT PANEL  | 1PC | E SEAT CUSHION | 1PC  |
|----------------|-----|----------------|------|
| B SEAT DECK    | 1PC | F LEFT ARM     | 1PC  |
| C BACKREST     | 1PC | G RIGHT ARM    | 1PC  |
| D BACK CUSHION | 1PC | H LEG          | 4PCS |

#### HARDWARE IDENTIFICATION

| 1 | BOLT<br>(5/16" x 25mm - RBW)       | 4PCS | 3 LOCK WASHER (D12mm - RBW) | 4PCS |
|---|------------------------------------|------|-----------------------------|------|
| 2 | ALLEN WRENCH<br>(60mm x 4mm - RBW) | 1PC  | 4 FLAT WASHER (D19mm - RBW) | 4PCS |

## COASTER

## ASSEMBLY INSTRUCTIONS

### STEP 1





## COASTER

# ASSEMBLY INSTRUCTIONS STEP 3







## COASTER

# ASSEMBLY INSTRUCTIONS STEP 5







## COASTER

# ASSEMBLY INSTRUCTIONS STEP 7



# STEP 8 COMPLETE









Note: Dimension tolerance ±5%