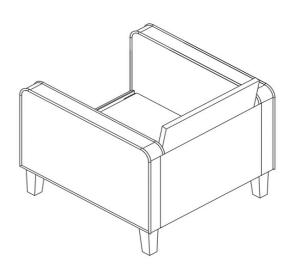

and not intended for commercial establishments.



ASSEMBLY TIME

10 MINUTES

#### **PARTS IDENTIFICATION**

| A FRONT PANEL  | 1PC | E SEAT CUSHION | 1PC  |
|----------------|-----|----------------|------|
| B SEAT DECK    | 1PC | F LEFT ARM     | 1PC  |
| C BACKREST     | 1PC | G RIGHT ARM    | 1PC  |
| D BACK CUSHION | 1PC | H LEG          | 4PCS |

#### HARDWARE IDENTIFICATION

| 1 | BOLT<br>(5/16" x 25mm - RBW)       | 4PCS | 3 LOCK WASHER (D12mm - RBW) | 4PCS |
|---|------------------------------------|------|-----------------------------|------|
| 2 | ALLEN WRENCH<br>(60mm x 4mm - RBW) | 1PC  | 4 FLAT WASHER (D19mm - RBW) | 4PCS |

## COASTER

## ASSEMBLY INSTRUCTIONS

### STEP 1





## COASTER

# ASSEMBLY INSTRUCTIONS STEP 3







## COASTER

# ASSEMBLY INSTRUCTIONS STEP 5







## COASTER

# ASSEMBLY INSTRUCTIONS STEP 7



# STEP 8 COMPLETE









Note: Dimension tolerance ±5%