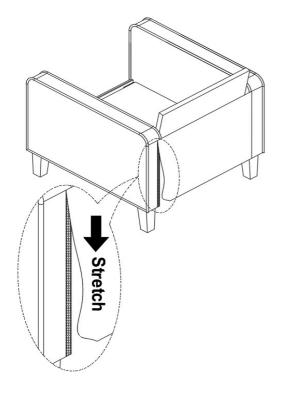

ly and not intended for commercial establishments.



ASSEMBLY TIME

10 MINUTES

#### **PARTS IDENTIFICATION**

| A FRONT PANEL  | 1PC | E SEAT CUSHION | 1PC  |
|----------------|-----|----------------|------|
| B SEAT DECK    | 1PC | F LEFT ARM     | 1PC  |
| C BACKREST     | 1PC | G RIGHT ARM    | 1PC  |
| D BACK CUSHION | 1PC | H LEG          | 4PCS |

#### HARDWARE IDENTIFICATION

| 1 | BOLT<br>(5/16" x 25mm - RBW)       | 4PCS | 3 LOCK WASHER (D12mm - RBW) | 4PCS |
|---|------------------------------------|------|-----------------------------|------|
| 2 | ALLEN WRENCH<br>(60mm x 4mm - RBW) | 1PC  | 4 FLAT WASHER (D19mm - RBW) | 4PCS |

## COASTER

## ASSEMBLY INSTRUCTIONS

### STEP 1





## COASTER

# ASSEMBLY INSTRUCTIONS STEP 3







## COASTER

# ASSEMBLY INSTRUCTIONS STEP 5







## COASTER

# ASSEMBLY INSTRUCTIONS STEP 7



# STEP 8 COMPLETE









Note: Dimension tolerance ±5%