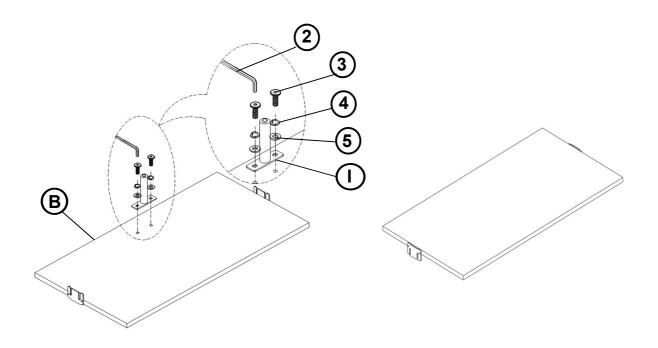

------|------|------|
| B SEAT DECK    | 1PC  | G RIGHT ARM        |      | 1PC  |
| C BACKREST     | 1PC  | H LEG              |      | 4PCS |
| D BACK CUSHION | 2PCS | CENTER SUPPORT LEG | G    | 1PC  |
| E SEAT CUSHION | 2PCS |                    |      |      |

#### HARDWARE IDENTIFICATION

| 1 | LONG BOLT<br>(5/16" x 25mm - RBW)  | 4PCS | 4 | LOCK WASHER<br>(D12mm - RBW) | 6PCS |
|---|------------------------------------|------|---|------------------------------|------|
| 2 | ALLEN WRENCH<br>(60mm x 4mm - RBW) | 1PC  | 5 | FLAT WASHER<br>(D19mm - RBW) | 6PCS |
| 3 | SHORT BOLT<br>(1/4" x 20mm - RBW)  | 2PCS |   |                              |      |

## COASTER

### ASSEMBLY INSTRUCTIONS

STEP 1



### STEP 2



PAGE 3 OF 6

COASTERFURNITURE.COM



# ASSEMBLY INSTRUCTIONS STEP 3







# ASSEMBLY INSTRUCTIONS STEP 5







# ASSEMBLY INSTRUCTIONS STEP 7





# STEP 8 COMPLETE











Note: Dimension tolerance ±5%



# ASSEMBLY INSTRUCTIONS COASTER FINE FURNITURE



Fine Furniture for every stage of life

509656 *Chair* 

REVISION 0: 10/24/2023

COASTERFURNITURE.COM

#### **ASSEMBLY INSTRUCTIONS**



#### **ASSEMBLY TIPS:**

- 1. Remove hardware from box and sort by size.
- 2. Please check to see that all hardware and parts are present prior to start of assembly.
- 3. Please follow attached instructions in the same sequence as numbered to assure fast & easy assembly.



#### **WARNING!**

- 1. Don't attempt to repair or modify parts that are broken or defective. Please contact the store immediately.
- 2. This product is for home use only and not intended for commer