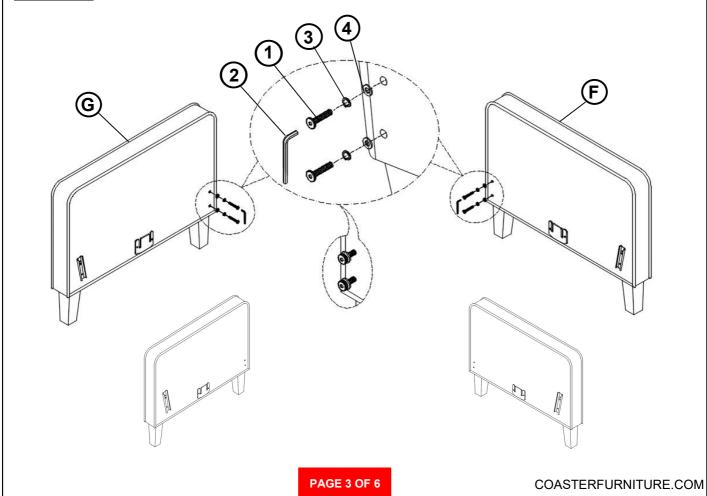

re broken or defective. Please contact the store immediately.
- 2. This product is for home use only and not intended for commercial establishments.



ASSEMBLY TIME

10 MINUTES

#### **PARTS IDENTIFICATION**

| A FRONT PANEL  | 1PC | E SEAT CUSHION | 1PC  |
|----------------|-----|----------------|------|
| B SEAT DECK    | 1PC | F LEFT ARM     | 1PC  |
| C BACKREST     | 1PC | G RIGHT ARM    | 1PC  |
| D BACK CUSHION | 1PC | H LEG          | 4PCS |

#### HARDWARE IDENTIFICATION

| 1 | BOLT<br>(5/16" x 25mm - RBW)       | 4PCS | 3 LOCK WASHER (D12mm - RBW) | 4PCS |
|---|------------------------------------|------|-----------------------------|------|
| 2 | ALLEN WRENCH<br>(60mm x 4mm - RBW) | 1PC  | 4 FLAT WASHER (D19mm - RBW) | 4PCS |

## COASTER

## ASSEMBLY INSTRUCTIONS

### STEP 1





## COASTER

# ASSEMBLY INSTRUCTIONS STEP 3







## COASTER

# ASSEMBLY INSTRUCTIONS STEP 5







## COASTER

# ASSEMBLY INSTRUCTIONS STEP 7



# STEP 8 COMPLETE









Note: Dimension tolerance ±5%