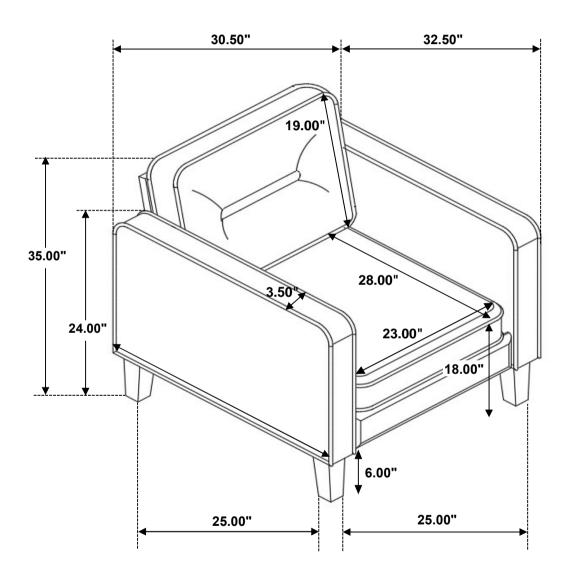

UTES

#### **PARTS IDENTIFICATION**

| A FRONT PANEL  | 1PC | E SEAT CUSHION | 1PC  |
|----------------|-----|----------------|------|
| B SEAT DECK    | 1PC | F LEFT ARM     | 1PC  |
| C BACKREST     | 1PC | G RIGHT ARM    | 1PC  |
| D BACK CUSHION | 1PC | H LEG          | 4PCS |

#### HARDWARE IDENTIFICATION

| 1 | BOLT<br>(5/16" x 25mm - RBW)       | 4PCS | 3 LOCK WASHER (D12mm - RBW) | 4PCS |
|---|------------------------------------|------|-----------------------------|------|
| 2 | ALLEN WRENCH<br>(60mm x 4mm - RBW) | 1PC  | 4 FLAT WASHER (D19mm - RBW) | 4PCS |

## COASTER

## ASSEMBLY INSTRUCTIONS

### STEP 1





## COASTER

# ASSEMBLY INSTRUCTIONS STEP 3







## COASTER

# ASSEMBLY INSTRUCTIONS STEP 5







## COASTER

# ASSEMBLY INSTRUCTIONS STEP 7



# STEP 8 COMPLETE









Note: Dimension tolerance ±5%