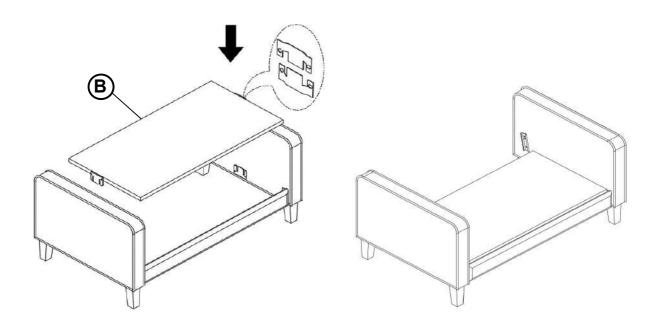

| 1PC  | G RIGHT ARM        |      | 1PC  |
| C BACKREST     | 1PC  | H LEG              |      | 4PCS |
| D BACK CUSHION | 2PCS | CENTER SUPPORT LEG | G    | 1PC  |
| E SEAT CUSHION | 2PCS |                    |      |      |

#### HARDWARE IDENTIFICATION

| 1 | LONG BOLT<br>(5/16" x 25mm - RBW)  | 4PCS | 4 | LOCK WASHER<br>(D12mm - RBW) | 6PCS |
|---|------------------------------------|------|---|------------------------------|------|
| 2 | ALLEN WRENCH<br>(60mm x 4mm - RBW) | 1PC  | 5 | FLAT WASHER<br>(D19mm - RBW) | 6PCS |
| 3 | SHORT BOLT<br>(1/4" x 20mm - RBW)  | 2PCS |   |                              |      |

## COASTER

### ASSEMBLY INSTRUCTIONS

STEP 1



### STEP 2



PAGE 3 OF 6

COASTERFURNITURE.COM



# ASSEMBLY INSTRUCTIONS STEP 3







# ASSEMBLY INSTRUCTIONS STEP 5







# ASSEMBLY INSTRUCTIONS STEP 7





# STEP 8 COMPLETE











Note: Dimension tolerance ±5%



# ASSEMBLY INSTRUCTIONS COASTER FINE FURNITURE



Fine Furniture for every stage of life

509656 *Chair* 

REVISION 0: 10/24/2023

COASTERFURNITURE.COM

#### **ASSEMBLY INSTRUCTIONS**



#### **ASSEMBLY TIPS:**

- 1. Remove hardware from box and sort by size.
- 2. Please check to see that all hardware and parts are present prior to start of assembly.
- 3. Please follow attached instructions in the same sequence as numbered to assure fast & easy assembly.



#### **WARNING!**

- 1. Don't attempt to repair or modify parts that are broken or defective. Please contact the store immediately.
- 2. This product is for home use only and not intended for commercial establishments.



ASSEMBLY TIM