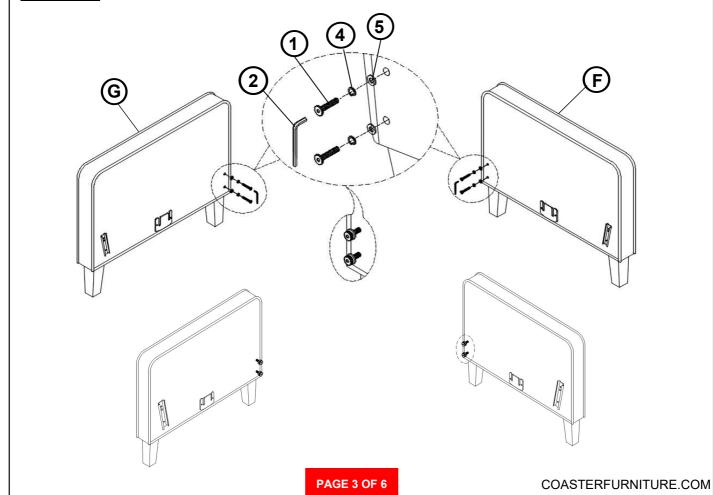

----------|------|----------------------------------|------|------|
| B SEAT DECK    | 1PC  | G RIGHT ARM                      | B 23 | 1PC  |
| C BACKREST     | 1PC  | H LEG                            |      | 4PCS |
| D BACK CUSHION | 3PCS | I CENTER SUPPORT LE WITH LEVELER | G    | 2PCS |
| E SEAT CUSHION | 3PCS |                                  |      |      |

#### **HARDWARE IDENTIFICATION**

| 1 | LONG BOLT<br>(5/16" x 25mm - RBW)  | 4PCS | 4 LOCK WASHER (D12mm - RBW) | 8PCS |
|---|------------------------------------|------|-----------------------------|------|
| 2 | ALLEN WRENCH<br>(60mm x 4mm - RBW) | 1PC  | FLAT WASHER 5 (D19mm - RBW) | 8PCS |
| 3 | SHORT BOLT                         | 4PCS |                             |      |

## COASTER

## ASSEMBLY INSTRUCTIONS

STEP 1







# ASSEMBLY INSTRUCTIONS STEP 3







# ASSEMBLY INSTRUCTIONS STEP 5







## ASSEMBLY INSTRUCTIONS STEP 7





# STEP 8 COMPLETE











Note: Dimension tolerance ±5%



# ASSEMBLY INSTRUCTIONS COASTER FINE FURNITURE



Fine Furniture for every stage of life

509655 Loveseat

REVISION 0: 10/24/2023

COASTERFURNITURE.COM

PAGE 1 OF 6

#### **ASSEMBLY INSTRUCTIONS**



#### **ASSEMBLY TIPS:**

- 1. Remove hardware from box and sort by size.
- 2. Please check to see that all hardware and parts are present prior to start of assembly.
- 3. Please follow attached instructions in the same sequence as numbered to assure fast & easy assembly.



#### **WARNING!**

- 1. Don't attempt to repair or modify parts that are broken or defective. Please contact the store immediately.
- 2. This prod