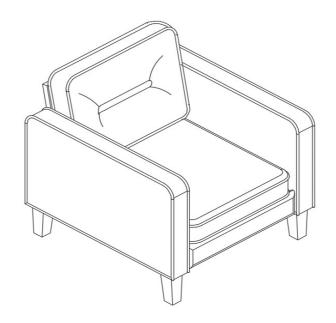

10 MINUTES

#### **PARTS IDENTIFICATION**

| A FRONT PANEL  | 1PC | E SEAT CUSHION | 1PC  |
|----------------|-----|----------------|------|
| B SEAT DECK    | 1PC | F LEFT ARM     | 1PC  |
| C BACKREST     | 1PC | G RIGHT ARM    | 1PC  |
| D BACK CUSHION | 1PC | H LEG          | 4PCS |

#### HARDWARE IDENTIFICATION

| 1 | BOLT<br>(5/16" x 25mm - RBW)       | 4PCS | 3 LOCK WASHER (D12mm - RBW) | 4PCS |
|---|------------------------------------|------|-----------------------------|------|
| 2 | ALLEN WRENCH<br>(60mm x 4mm - RBW) | 1PC  | 4 FLAT WASHER (D19mm - RBW) | 4PCS |

## COASTER

## ASSEMBLY INSTRUCTIONS

### STEP 1





## COASTER

# ASSEMBLY INSTRUCTIONS STEP 3







## COASTER

# ASSEMBLY INSTRUCTIONS STEP 5







## COASTER

# ASSEMBLY INSTRUCTIONS STEP 7



# STEP 8 COMPLETE









Note: Dimension tolerance ±5%