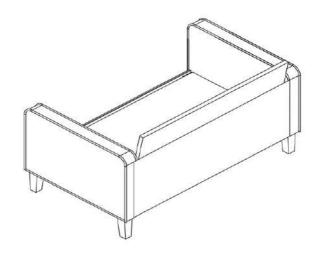

1PC  |
| C BACKREST     | 1PC  | H LEG              |      | 4PCS |
| D BACK CUSHION | 2PCS | CENTER SUPPORT LEG | G    | 1PC  |
| E SEAT CUSHION | 2PCS |                    |      |      |

#### HARDWARE IDENTIFICATION

| 1 | LONG BOLT<br>(5/16" x 25mm - RBW)  | 4PCS | 4 | LOCK WASHER<br>(D12mm - RBW) | 6PCS |
|---|------------------------------------|------|---|------------------------------|------|
| 2 | ALLEN WRENCH<br>(60mm x 4mm - RBW) | 1PC  | 5 | FLAT WASHER<br>(D19mm - RBW) | 6PCS |
| 3 | SHORT BOLT<br>(1/4" x 20mm - RBW)  | 2PCS |   |                              |      |

## COASTER

### ASSEMBLY INSTRUCTIONS

STEP 1



### STEP 2



PAGE 3 OF 6

COASTERFURNITURE.COM



# ASSEMBLY INSTRUCTIONS STEP 3







# ASSEMBLY INSTRUCTIONS STEP 5







# ASSEMBLY INSTRUCTIONS STEP 7





# STEP 8 COMPLETE











Note: Dimension tolerance ±5%



# ASSEMBLY INSTRUCTIONS COASTER FINE FURNITURE



Fine Furniture for every stage of life

509656 *Chair* 

REVISION 0: 10/24/2023

COASTERFURNITURE.COM

#### **ASSEMBLY INSTRUCTIONS**



#### **ASSEMBLY TIPS:**

- 1. Remove hardware from box and sort by size.
- 2. Please check to see that all hardware and parts are present prior to start of assembly.
- 3. Please follow attached instructions in the same sequence as numbered to assure fast & easy assembly.



#### **WARNING!**

- 1. Don't attempt to repair or modify parts that are broken or defective. Please contact the store immediately.
- 2. This product is for home use only and not intended for commercial establishments.



ASSEMBLY TIME

10 MINUTES

#### **PARTS IDENTIFICATI