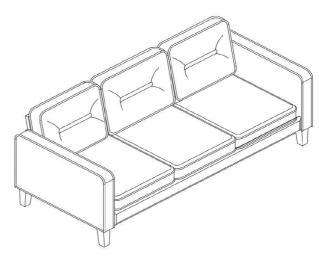

C  |
| C BACKREST     | 1PC  | H LEG                            |      | 4PCS |
| D BACK CUSHION | 3PCS | I CENTER SUPPORT LE WITH LEVELER | G    | 2PCS |
| E SEAT CUSHION | 3PCS |                                  |      |      |

#### **HARDWARE IDENTIFICATION**

| 1 | LONG BOLT<br>(5/16" x 25mm - RBW)  | 4PCS | 4 LOCK WASHER (D12mm - RBW) | 8PCS |
|---|------------------------------------|------|-----------------------------|------|
| 2 | ALLEN WRENCH<br>(60mm x 4mm - RBW) | 1PC  | FLAT WASHER 5 (D19mm - RBW) | 8PCS |
| 3 | SHORT BOLT                         | 4PCS |                             |      |

## COASTER

## ASSEMBLY INSTRUCTIONS

STEP 1







# ASSEMBLY INSTRUCTIONS STEP 3







# ASSEMBLY INSTRUCTIONS STEP 5







## ASSEMBLY INSTRUCTIONS STEP 7





# STEP 8 COMPLETE











Note: Dimension tolerance ±5%



# ASSEMBLY INSTRUCTIONS COASTER FINE FURNITURE



Fine Furniture for every stage of life

509655 Loveseat

REVISION 0: 10/24/2023

COASTERFURNITURE.COM

PAGE 1 OF 6

#### **ASSEMBLY INSTRUCTIONS**



#### **ASSEMBLY TIPS:**

- 1. Remove hardware from box and sort by size.
- 2. Please check to see that all hardware and parts are present prior to start of assembly.
- 3. Please follow attached instructions in the same sequence as numbered to assure fast & easy assembly.



#### **WARNING!**

- 1. Don't attempt to repair or modify parts that are broken or defective. Please contact the store immediately.
- 2. This product is for home use only and not intended for commercial establishments.



ASSEMBLY TIME

10 MINUTES

#### **PARTS IDENTIFICATION**

| A