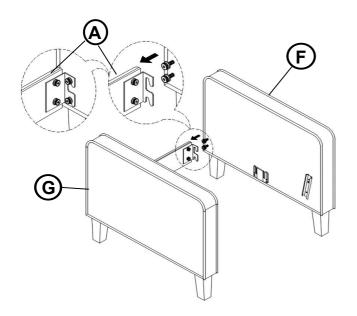

re immediately.
- 2. This product is for home use only and not intended for commercial establishments.



ASSEMBLY TIME

10 MINUTES

#### **PARTS IDENTIFICATION**

| A FRONT PANEL  | 1PC | E SEAT CUSHION | 1PC  |
|----------------|-----|----------------|------|
| B SEAT DECK    | 1PC | F LEFT ARM     | 1PC  |
| C BACKREST     | 1PC | G RIGHT ARM    | 1PC  |
| D BACK CUSHION | 1PC | H LEG          | 4PCS |

#### HARDWARE IDENTIFICATION

| 1 | BOLT<br>(5/16" x 25mm - RBW)       | 4PCS | 3 LOCK WASHER (D12mm - RBW) | 4PCS |
|---|------------------------------------|------|-----------------------------|------|
| 2 | ALLEN WRENCH<br>(60mm x 4mm - RBW) | 1PC  | 4 FLAT WASHER (D19mm - RBW) | 4PCS |

## COASTER

## ASSEMBLY INSTRUCTIONS

### STEP 1





## COASTER

# ASSEMBLY INSTRUCTIONS STEP 3







## COASTER

# ASSEMBLY INSTRUCTIONS STEP 5







## COASTER

# ASSEMBLY INSTRUCTIONS STEP 7



# STEP 8 COMPLETE









Note: Dimension tolerance ±5%