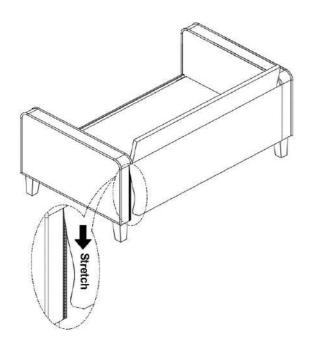

| B 23 | 1PC  |
| C BACKREST     | 1PC  | H LEG                            |      | 4PCS |
| D BACK CUSHION | 3PCS | I CENTER SUPPORT LE WITH LEVELER | G    | 2PCS |
| E SEAT CUSHION | 3PCS |                                  |      |      |

#### **HARDWARE IDENTIFICATION**

| 1 | LONG BOLT<br>(5/16" x 25mm - RBW)  | 4PCS | 4 LOCK WASHER (D12mm - RBW) | 8PCS |
|---|------------------------------------|------|-----------------------------|------|
| 2 | ALLEN WRENCH<br>(60mm x 4mm - RBW) | 1PC  | FLAT WASHER 5 (D19mm - RBW) | 8PCS |
| 3 | SHORT BOLT                         | 4PCS |                             |      |

## COASTER

## ASSEMBLY INSTRUCTIONS

STEP 1







# ASSEMBLY INSTRUCTIONS STEP 3







# ASSEMBLY INSTRUCTIONS STEP 5







## ASSEMBLY INSTRUCTIONS STEP 7





# STEP 8 COMPLETE











Note: Dimension tolerance ±5%



# ASSEMBLY INSTRUCTIONS COASTER FINE FURNITURE



Fine Furniture for every stage of life

509655 Loveseat

REVISION 0: 10/24/2023

COASTERFURNITURE.COM

PAGE 1 OF 6

#### **ASSEMBLY INSTRUCTIONS**



#### **ASSEMBLY TIPS:**

- 1. Remove hardware from box and sort by size.
- 2. Please check to see that all hardware and parts are present prior to start of assembly.
- 3. Please follow attached instructions in the same sequence as numbered to assure fast & easy assembly.



#### **WARNING!**

- 1. Don't attempt to repair or modify parts that are broken or defective. Please contact the store immediately.
- 2. This product is for home use only and not intended for commercial establishments.



ASSEMBLY TIME

10 MINUTES

#### **PAR