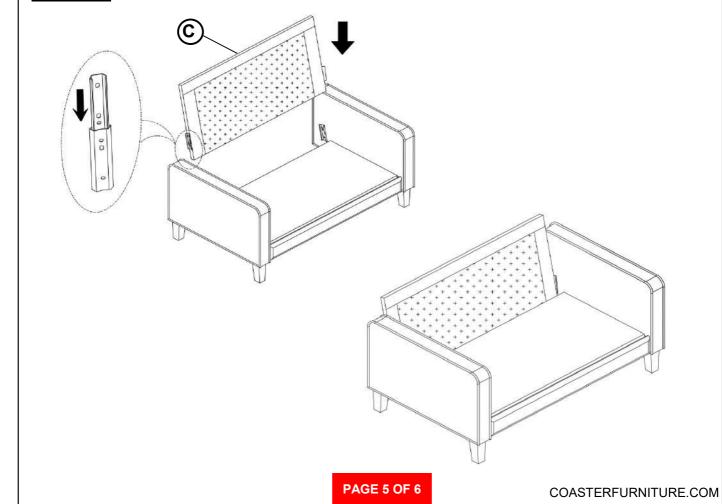

| 1PC  | G RIGHT ARM        |      | 1PC  |
| C BACKREST     | 1PC  | H LEG              |      | 4PCS |
| D BACK CUSHION | 2PCS | CENTER SUPPORT LEG | G    | 1PC  |
| E SEAT CUSHION | 2PCS |                    |      |      |

#### HARDWARE IDENTIFICATION

| 1 | LONG BOLT<br>(5/16" x 25mm - RBW)  | 4PCS | 4 | LOCK WASHER<br>(D12mm - RBW) | 6PCS |
|---|------------------------------------|------|---|------------------------------|------|
| 2 | ALLEN WRENCH<br>(60mm x 4mm - RBW) | 1PC  | 5 | FLAT WASHER<br>(D19mm - RBW) | 6PCS |
| 3 | SHORT BOLT<br>(1/4" x 20mm - RBW)  | 2PCS |   |                              |      |

## COASTER

### ASSEMBLY INSTRUCTIONS

STEP 1



### STEP 2



PAGE 3 OF 6

COASTERFURNITURE.COM



# ASSEMBLY INSTRUCTIONS STEP 3







# ASSEMBLY INSTRUCTIONS STEP 5







# ASSEMBLY INSTRUCTIONS STEP 7





# STEP 8 COMPLETE











Note: Dimension tolerance ±5%



# ASSEMBLY INSTRUCTIONS COASTER FINE FURNITURE



Fine Furniture for every stage of life

509656 *Chair* 

REVISION 0: 10/24/2023

COASTERFURNITURE.COM

#### **ASSEMBLY INSTRUCTIONS**



#### **ASSEMBLY TIPS:**

- 1. Remove hardware from box and sort by size.
- 2. Please check to see that all hardware and parts are present prior to start of assembly.
- 3. Please follow attached instructions in the same sequence as numbered to assure fast & easy assembly.



#### **WARNING!**

- 1. Don't attempt to repair or modify parts that are broken or defective. Please contact the store immediately.
- 2. This product is for home use only and not intended for commercial establishments.



ASSEMBLY TIME