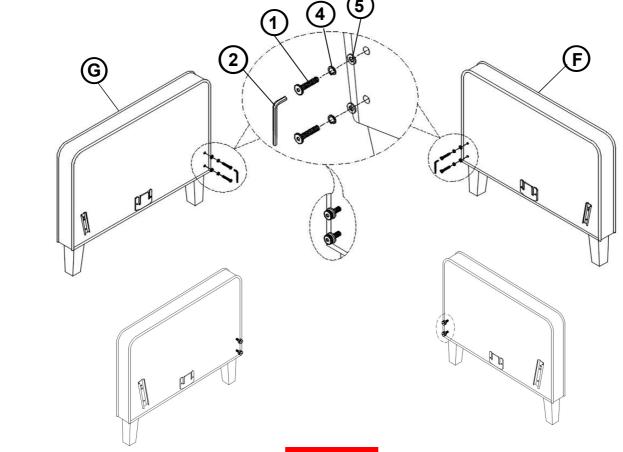

LEFT ARM         | Cy A | 1PC  |
|----------------|------|--------------------|------|------|
| B SEAT DECK    | 1PC  | G RIGHT ARM        |      | 1PC  |
| C BACKREST     | 1PC  | H LEG              |      | 4PCS |
| D BACK CUSHION | 2PCS | CENTER SUPPORT LEG | G    | 1PC  |
| E SEAT CUSHION | 2PCS |                    |      |      |

#### HARDWARE IDENTIFICATION

| 1 | LONG BOLT<br>(5/16" x 25mm - RBW)  | 4PCS | 4 | LOCK WASHER<br>(D12mm - RBW) | 6PCS |
|---|------------------------------------|------|---|------------------------------|------|
| 2 | ALLEN WRENCH<br>(60mm x 4mm - RBW) | 1PC  | 5 | FLAT WASHER<br>(D19mm - RBW) | 6PCS |
| 3 | SHORT BOLT<br>(1/4" x 20mm - RBW)  | 2PCS |   |                              |      |

## COASTER

### ASSEMBLY INSTRUCTIONS

STEP 1



### STEP 2



PAGE 3 OF 6

COASTERFURNITURE.COM



# ASSEMBLY INSTRUCTIONS STEP 3







# ASSEMBLY INSTRUCTIONS STEP 5







# ASSEMBLY INSTRUCTIONS STEP 7





# STEP 8 COMPLETE











Note: Dimension tolerance ±5%



# ASSEMBLY INSTRUCTIONS COASTER FINE FURNITURE



Fine Furniture for every stage of life

509656 *Chair* 

REVISION 0: 10/24/2023

COASTERFURNITURE.COM

#### **ASSEMBLY INSTRUCTIONS**



#### **ASSEMBLY TIPS:**

- 1. Remove hardware from box and sort by size.
- 2. Please check to see that all hardware and parts are present prior to start of assembly.
- 3. Please follow attached instructions in the same sequence as numbered to assure fast & easy assembly.



#### **WARNING!**

- 1. Don't attempt to repair or modify parts that are broken or defective. Please contact the store immedi