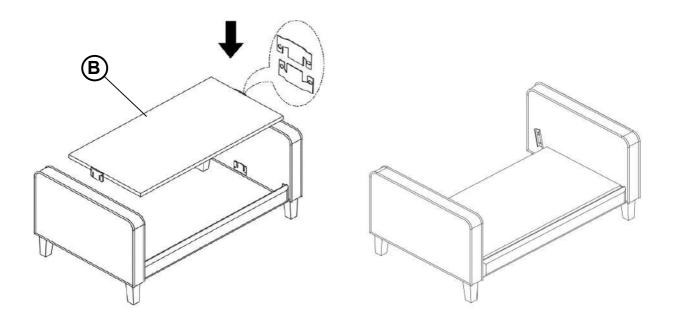

AT DECK    | 1PC  | G RIGHT ARM                      | B 23 | 1PC  |
| C BACKREST     | 1PC  | H LEG                            |      | 4PCS |
| D BACK CUSHION | 3PCS | I CENTER SUPPORT LE WITH LEVELER | G    | 2PCS |
| E SEAT CUSHION | 3PCS |                                  |      |      |

#### **HARDWARE IDENTIFICATION**

| 1 | LONG BOLT<br>(5/16" x 25mm - RBW)  | 4PCS | 4 LOCK WASHER (D12mm - RBW) | 8PCS |
|---|------------------------------------|------|-----------------------------|------|
| 2 | ALLEN WRENCH<br>(60mm x 4mm - RBW) | 1PC  | FLAT WASHER 5 (D19mm - RBW) | 8PCS |
| 3 | SHORT BOLT                         | 4PCS |                             |      |

## COASTER

## ASSEMBLY INSTRUCTIONS

STEP 1







# ASSEMBLY INSTRUCTIONS STEP 3







# ASSEMBLY INSTRUCTIONS STEP 5







## ASSEMBLY INSTRUCTIONS STEP 7





# STEP 8 COMPLETE











Note: Dimension tolerance ±5%



# ASSEMBLY INSTRUCTIONS COASTER FINE FURNITURE



Fine Furniture for every stage of life

509655 Loveseat

REVISION 0: 10/24/2023

COASTERFURNITURE.COM

PAGE 1 OF 6

#### **ASSEMBLY INSTRUCTIONS**



#### **ASSEMBLY TIPS:**

- 1. Remove hardware from box and sort by size.
- 2. Please check to see that all hardware and parts are present prior to start of assembly.
- 3. Please follow attached instructions in the same sequence as numbered to assure fast & easy assembly.



#### **WARNING!**

- 1. Don't attempt to repair or modify parts that are broken or defective. Please contact the store immediately.
- 2. This product is for home use only and not intended for commercial establishments.