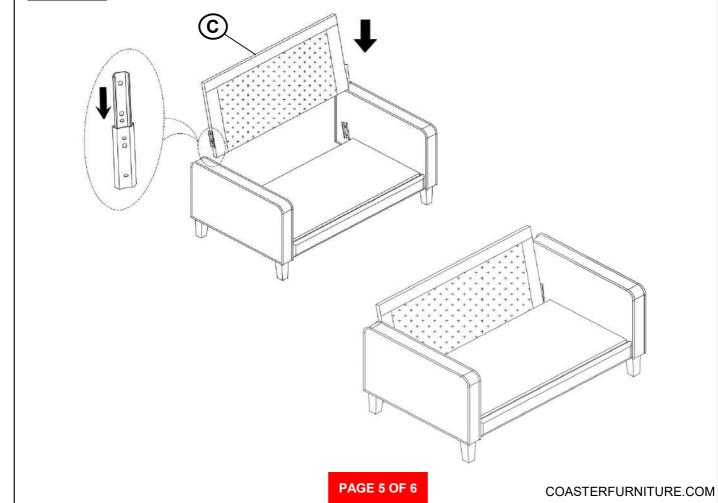

DECK    | 1PC  | G RIGHT ARM                      | B 23 | 1PC  |
| C BACKREST     | 1PC  | H LEG                            |      | 4PCS |
| D BACK CUSHION | 3PCS | I CENTER SUPPORT LE WITH LEVELER | G    | 2PCS |
| E SEAT CUSHION | 3PCS |                                  |      |      |

#### **HARDWARE IDENTIFICATION**

| 1 | LONG BOLT<br>(5/16" x 25mm - RBW)  | 4PCS | 4 LOCK WASHER (D12mm - RBW) | 8PCS |
|---|------------------------------------|------|-----------------------------|------|
| 2 | ALLEN WRENCH<br>(60mm x 4mm - RBW) | 1PC  | FLAT WASHER 5 (D19mm - RBW) | 8PCS |
| 3 | SHORT BOLT                         | 4PCS |                             |      |

## COASTER

## ASSEMBLY INSTRUCTIONS

STEP 1







# ASSEMBLY INSTRUCTIONS STEP 3







# ASSEMBLY INSTRUCTIONS STEP 5







## ASSEMBLY INSTRUCTIONS STEP 7





# STEP 8 COMPLETE











Note: Dimension tolerance ±5%



# ASSEMBLY INSTRUCTIONS COASTER FINE FURNITURE



Fine Furniture for every stage of life

509655 Loveseat

REVISION 0: 10/24/2023

COASTERFURNITURE.COM

PAGE 1 OF 6

#### **ASSEMBLY INSTRUCTIONS**



#### **ASSEMBLY TIPS:**

- 1. Remove hardware from box and sort by size.
- 2. Please check to see that all hardware and parts are present prior to start of assembly.
- 3. Please follow attached instructions in the same sequence as numbered to assure fast & easy assembly.



#### **WARNING!**

- 1. Don't attempt to repair or modify parts that are broken or defective. Please contact the store immediately.
- 2. This product is for home use only and not intended for commercial establishments.