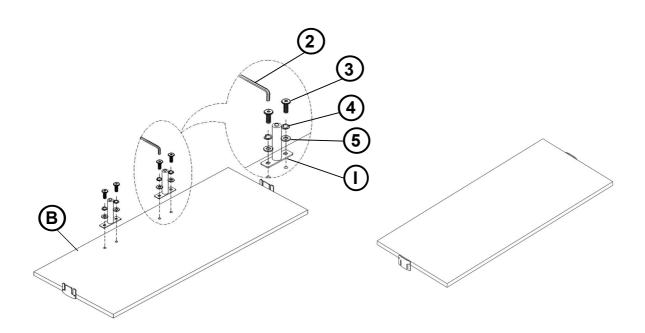

--------------|------|------|
| B SEAT DECK    | 1PC  | G RIGHT ARM                      | B 23 | 1PC  |
| C BACKREST     | 1PC  | H LEG                            |      | 4PCS |
| D BACK CUSHION | 3PCS | I CENTER SUPPORT LE WITH LEVELER | G    | 2PCS |
| E SEAT CUSHION | 3PCS |                                  |      |      |

#### **HARDWARE IDENTIFICATION**

| 1 | LONG BOLT<br>(5/16" x 25mm - RBW)  | 4PCS | 4 LOCK WASHER (D12mm - RBW) | 8PCS |
|---|------------------------------------|------|-----------------------------|------|
| 2 | ALLEN WRENCH<br>(60mm x 4mm - RBW) | 1PC  | FLAT WASHER 5 (D19mm - RBW) | 8PCS |
| 3 | SHORT BOLT                         | 4PCS |                             |      |

## COASTER

## ASSEMBLY INSTRUCTIONS

STEP 1







# ASSEMBLY INSTRUCTIONS STEP 3







# ASSEMBLY INSTRUCTIONS STEP 5







## ASSEMBLY INSTRUCTIONS STEP 7





# STEP 8 COMPLETE











Note: Dimension tolerance ±5%



# ASSEMBLY INSTRUCTIONS COASTER FINE FURNITURE



Fine Furniture for every stage of life

509655 Loveseat

REVISION 0: 10/24/2023

COASTERFURNITURE.COM

PAGE 1 OF 6

#### **ASSEMBLY INSTRUCTIONS**



#### **ASSEMBLY TIPS:**

- 1. Remove hardware from box and sort by size.
- 2. Please check to see that all hardware and parts are present prior to start of assembly.
- 3. Please follow attached instructions in the same sequence as numbered to assure fast & easy assembly.



#### **WARNING!**

- 1. Don't attempt to repair or modify parts that are broken or defective. Please contact the store immediately.
- 2. This product is for home use only and not inten