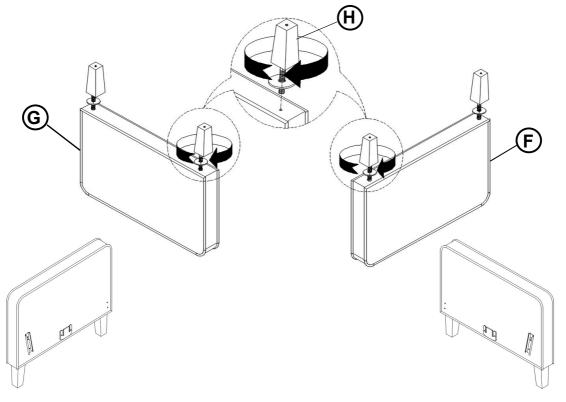

------------|------|----------------------------------|------|------|
| B SEAT DECK    | 1PC  | G RIGHT ARM                      | B 23 | 1PC  |
| C BACKREST     | 1PC  | H LEG                            |      | 4PCS |
| D BACK CUSHION | 3PCS | I CENTER SUPPORT LE WITH LEVELER | G    | 2PCS |
| E SEAT CUSHION | 3PCS |                                  |      |      |

#### **HARDWARE IDENTIFICATION**

| 1 | LONG BOLT<br>(5/16" x 25mm - RBW)  | 4PCS | 4 LOCK WASHER (D12mm - RBW) | 8PCS |
|---|------------------------------------|------|-----------------------------|------|
| 2 | ALLEN WRENCH<br>(60mm x 4mm - RBW) | 1PC  | FLAT WASHER 5 (D19mm - RBW) | 8PCS |
| 3 | SHORT BOLT                         | 4PCS |                             |      |

## COASTER

## ASSEMBLY INSTRUCTIONS

STEP 1







# ASSEMBLY INSTRUCTIONS STEP 3







# ASSEMBLY INSTRUCTIONS STEP 5







## ASSEMBLY INSTRUCTIONS STEP 7





# STEP 8 COMPLETE











Note: Dimension tolerance ±5%



# ASSEMBLY INSTRUCTIONS COASTER FINE FURNITURE



Fine Furniture for every stage of life

509655 Loveseat

REVISION 0: 10/24/2023

COASTERFURNITURE.COM

PAGE 1 OF 6

#### **ASSEMBLY INSTRUCTIONS**



#### **ASSEMBLY TIPS:**

- 1. Remove hardware from box and sort by size.
- 2. Please check to see that all hardware and parts are present prior to start of assembly.
- 3. Please follow attached instructions in the same sequence as numbered to assure fast & easy assembly.



#### **WARNING!**

- 1. Don't attempt to repair or modify parts that are broken or defective. Please contact the store immediately.
- 2. This pr