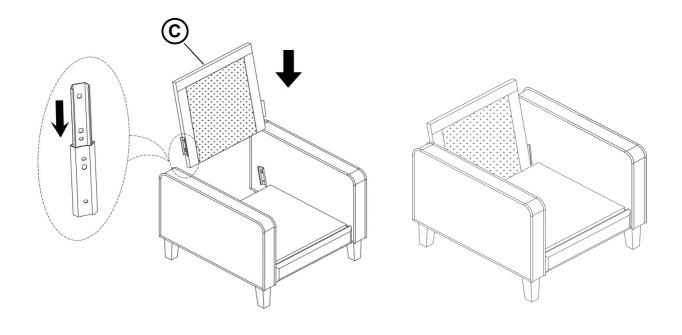

only and not intended for commercial establishments.



ASSEMBLY TIME

10 MINUTES

#### **PARTS IDENTIFICATION**

| A FRONT PANEL  | 1PC | E SEAT CUSHION | 1PC  |
|----------------|-----|----------------|------|
| B SEAT DECK    | 1PC | F LEFT ARM     | 1PC  |
| C BACKREST     | 1PC | G RIGHT ARM    | 1PC  |
| D BACK CUSHION | 1PC | H LEG          | 4PCS |

#### HARDWARE IDENTIFICATION

| 1 | BOLT<br>(5/16" x 25mm - RBW)       | 4PCS | 3 LOCK WASHER (D12mm - RBW) | 4PCS |
|---|------------------------------------|------|-----------------------------|------|
| 2 | ALLEN WRENCH<br>(60mm x 4mm - RBW) | 1PC  | 4 FLAT WASHER (D19mm - RBW) | 4PCS |

## COASTER

## ASSEMBLY INSTRUCTIONS

### STEP 1





## COASTER

# ASSEMBLY INSTRUCTIONS STEP 3







## COASTER

# ASSEMBLY INSTRUCTIONS STEP 5







## COASTER

# ASSEMBLY INSTRUCTIONS STEP 7



# STEP 8 COMPLETE









Note: Dimension tolerance ±5%