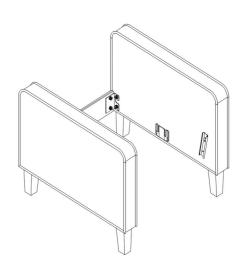

immediately.
- 2. This product is for home use only and not intended for commercial establishments.



ASSEMBLY TIME

10 MINUTES

#### **PARTS IDENTIFICATION**

| A FRONT PANEL  | 1PC | E SEAT CUSHION | 1PC  |
|----------------|-----|----------------|------|
| B SEAT DECK    | 1PC | F LEFT ARM     | 1PC  |
| C BACKREST     | 1PC | G RIGHT ARM    | 1PC  |
| D BACK CUSHION | 1PC | H LEG          | 4PCS |

#### HARDWARE IDENTIFICATION

| 1 | BOLT<br>(5/16" x 25mm - RBW)       | 4PCS | 3 LOCK WASHER (D12mm - RBW) | 4PCS |
|---|------------------------------------|------|-----------------------------|------|
| 2 | ALLEN WRENCH<br>(60mm x 4mm - RBW) | 1PC  | 4 FLAT WASHER (D19mm - RBW) | 4PCS |

## COASTER

## ASSEMBLY INSTRUCTIONS

### STEP 1





## COASTER

# ASSEMBLY INSTRUCTIONS STEP 3







## COASTER

# ASSEMBLY INSTRUCTIONS STEP 5







## COASTER

# ASSEMBLY INSTRUCTIONS STEP 7



# STEP 8 COMPLETE









Note: Dimension tolerance ±5%