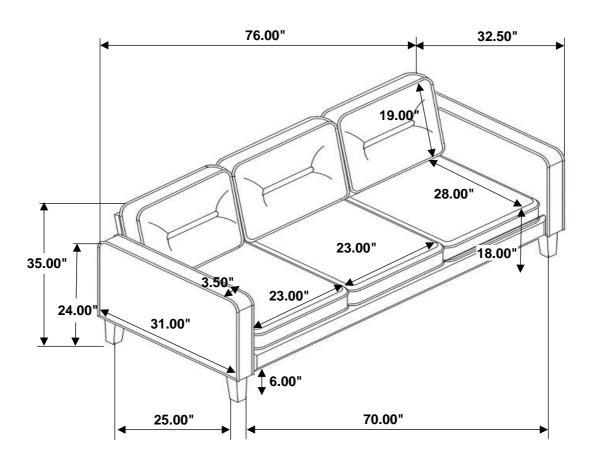

C BACKREST     | 1PC  | H LEG                            |      | 4PCS |
| D BACK CUSHION | 3PCS | I CENTER SUPPORT LE WITH LEVELER | G    | 2PCS |
| E SEAT CUSHION | 3PCS |                                  |      |      |

#### **HARDWARE IDENTIFICATION**

| 1 | LONG BOLT<br>(5/16" x 25mm - RBW)  | 4PCS | 4 LOCK WASHER (D12mm - RBW) | 8PCS |
|---|------------------------------------|------|-----------------------------|------|
| 2 | ALLEN WRENCH<br>(60mm x 4mm - RBW) | 1PC  | FLAT WASHER 5 (D19mm - RBW) | 8PCS |
| 3 | SHORT BOLT                         | 4PCS |                             |      |

## COASTER

## ASSEMBLY INSTRUCTIONS

STEP 1







# ASSEMBLY INSTRUCTIONS STEP 3







# ASSEMBLY INSTRUCTIONS STEP 5







## ASSEMBLY INSTRUCTIONS STEP 7





# STEP 8 COMPLETE











Note: Dimension tolerance ±5%



# ASSEMBLY INSTRUCTIONS COASTER FINE FURNITURE



Fine Furniture for every stage of life

509655 Loveseat

REVISION 0: 10/24/2023

COASTERFURNITURE.COM

PAGE 1 OF 6

#### **ASSEMBLY INSTRUCTIONS**



#### **ASSEMBLY TIPS:**

- 1. Remove hardware from box and sort by size.
- 2. Please check to see that all hardware and parts are present prior to start of assembly.
- 3. Please follow attached instructions in the same sequence as numbered to assure fast & easy assembly.



#### **WARNING!**

- 1. Don't attempt to repair or modify parts that are broken or defective. Please contact the store immediately.
- 2. This product is for home use only and not intended for commercial establishments.



ASSEMBLY TIME

10 MINUTES

#### **PARTS IDENTIFICATION**

| A FRONT