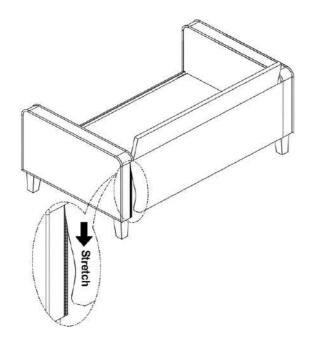

| 1PC  |
| C BACKREST     | 1PC  | H LEG              |      | 4PCS |
| D BACK CUSHION | 2PCS | CENTER SUPPORT LEG | G    | 1PC  |
| E SEAT CUSHION | 2PCS |                    |      |      |

#### HARDWARE IDENTIFICATION

| 1 | LONG BOLT<br>(5/16" x 25mm - RBW)  | 4PCS | 4 | LOCK WASHER<br>(D12mm - RBW) | 6PCS |
|---|------------------------------------|------|---|------------------------------|------|
| 2 | ALLEN WRENCH<br>(60mm x 4mm - RBW) | 1PC  | 5 | FLAT WASHER<br>(D19mm - RBW) | 6PCS |
| 3 | SHORT BOLT<br>(1/4" x 20mm - RBW)  | 2PCS |   |                              |      |

## COASTER

### ASSEMBLY INSTRUCTIONS

STEP 1



### STEP 2



PAGE 3 OF 6

COASTERFURNITURE.COM



# ASSEMBLY INSTRUCTIONS STEP 3







# ASSEMBLY INSTRUCTIONS STEP 5







# ASSEMBLY INSTRUCTIONS STEP 7





# STEP 8 COMPLETE











Note: Dimension tolerance ±5%



# ASSEMBLY INSTRUCTIONS COASTER FINE FURNITURE



Fine Furniture for every stage of life

509656 *Chair* 

REVISION 0: 10/24/2023

COASTERFURNITURE.COM

#### **ASSEMBLY INSTRUCTIONS**



#### **ASSEMBLY TIPS:**

- 1. Remove hardware from box and sort by size.
- 2. Please check to see that all hardware and parts are present prior to start of assembly.
- 3. Please follow attached instructions in the same sequence as numbered to assure fast & easy assembly.



#### **WARNING!**

- 1. Don't attempt to repair or modify parts that are broken or defective. Please contact the store immediately.
- 2. This product is for home use only and not intended for commercial establishments.



ASSEMBLY TIME

10 MINUTES

#### **PARTS IDENTIFICA