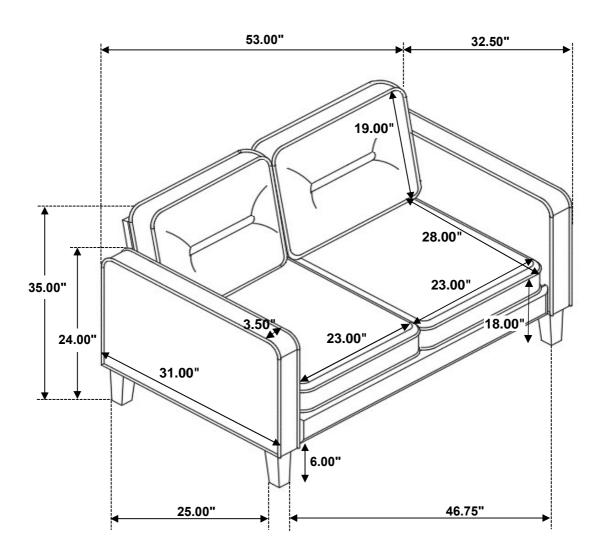

| H LEG              |      | 4PCS |
| D BACK CUSHION | 2PCS | CENTER SUPPORT LEG | G    | 1PC  |
| E SEAT CUSHION | 2PCS |                    |      |      |

#### HARDWARE IDENTIFICATION

| 1 | LONG BOLT<br>(5/16" x 25mm - RBW)  | 4PCS | 4 | LOCK WASHER<br>(D12mm - RBW) | 6PCS |
|---|------------------------------------|------|---|------------------------------|------|
| 2 | ALLEN WRENCH<br>(60mm x 4mm - RBW) | 1PC  | 5 | FLAT WASHER<br>(D19mm - RBW) | 6PCS |
| 3 | SHORT BOLT<br>(1/4" x 20mm - RBW)  | 2PCS |   |                              |      |

## COASTER

### ASSEMBLY INSTRUCTIONS

STEP 1



### STEP 2



PAGE 3 OF 6

COASTERFURNITURE.COM



# ASSEMBLY INSTRUCTIONS STEP 3







# ASSEMBLY INSTRUCTIONS STEP 5







# ASSEMBLY INSTRUCTIONS STEP 7





# STEP 8 COMPLETE











Note: Dimension tolerance ±5%



# ASSEMBLY INSTRUCTIONS COASTER FINE FURNITURE



Fine Furniture for every stage of life

509656 *Chair* 

REVISION 0: 10/24/2023

COASTERFURNITURE.COM

#### **ASSEMBLY INSTRUCTIONS**



#### **ASSEMBLY TIPS:**

- 1. Remove hardware from box and sort by size.
- 2. Please check to see that all hardware and parts are present prior to start of assembly.
- 3. Please follow attached instructions in the same sequence as numbered to assure fast & easy assembly.



#### **WARNING!**

- 1. Don't attempt to repair or modify parts that are broken or defective. Please contact the store immediately.
- 2. This product is for home use only and not intended for commercial establishments.



ASSEMBLY TIME

10 MINUTES

#### **PARTS IDENTIFICATION**

| A FRONT PANEL  | 1PC