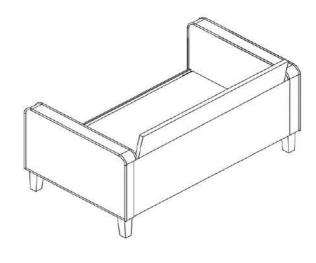

| B 23 | 1PC  |
| C BACKREST     | 1PC  | H LEG                            |      | 4PCS |
| D BACK CUSHION | 3PCS | I CENTER SUPPORT LE WITH LEVELER | G    | 2PCS |
| E SEAT CUSHION | 3PCS |                                  |      |      |

#### **HARDWARE IDENTIFICATION**

| 1 | LONG BOLT<br>(5/16" x 25mm - RBW)  | 4PCS | 4 LOCK WASHER (D12mm - RBW) | 8PCS |
|---|------------------------------------|------|-----------------------------|------|
| 2 | ALLEN WRENCH<br>(60mm x 4mm - RBW) | 1PC  | FLAT WASHER 5 (D19mm - RBW) | 8PCS |
| 3 | SHORT BOLT                         | 4PCS |                             |      |

## COASTER

## ASSEMBLY INSTRUCTIONS

STEP 1







# ASSEMBLY INSTRUCTIONS STEP 3







# ASSEMBLY INSTRUCTIONS STEP 5







## ASSEMBLY INSTRUCTIONS STEP 7





# STEP 8 COMPLETE











Note: Dimension tolerance ±5%



# ASSEMBLY INSTRUCTIONS COASTER FINE FURNITURE



Fine Furniture for every stage of life

509655 Loveseat

REVISION 0: 10/24/2023

COASTERFURNITURE.COM

PAGE 1 OF 6

#### **ASSEMBLY INSTRUCTIONS**



#### **ASSEMBLY TIPS:**

- 1. Remove hardware from box and sort by size.
- 2. Please check to see that all hardware and parts are present prior to start of assembly.
- 3. Please follow attached instructions in the same sequence as numbered to assure fast & easy assembly.



#### **WARNING!**

- 1. Don't attempt to repair or modify parts that are broken or defective. Please contact the store immediately.
- 2. This product is for home use only and not intended for commercial establishments.



ASSEMBLY TIME

10 MINUTES

#### **PARTS