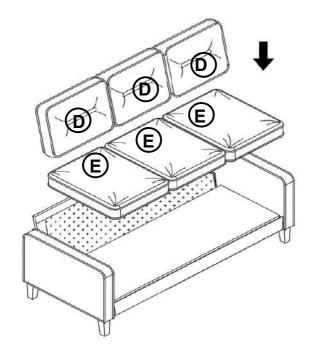

1PC  |
| C BACKREST     | 1PC  | H LEG                            |      | 4PCS |
| D BACK CUSHION | 3PCS | I CENTER SUPPORT LE WITH LEVELER | G    | 2PCS |
| E SEAT CUSHION | 3PCS |                                  |      |      |

#### **HARDWARE IDENTIFICATION**

| 1 | LONG BOLT<br>(5/16" x 25mm - RBW)  | 4PCS | 4 LOCK WASHER (D12mm - RBW) | 8PCS |
|---|------------------------------------|------|-----------------------------|------|
| 2 | ALLEN WRENCH<br>(60mm x 4mm - RBW) | 1PC  | FLAT WASHER 5 (D19mm - RBW) | 8PCS |
| 3 | SHORT BOLT                         | 4PCS |                             |      |

## COASTER

## ASSEMBLY INSTRUCTIONS

STEP 1







# ASSEMBLY INSTRUCTIONS STEP 3







# ASSEMBLY INSTRUCTIONS STEP 5







## ASSEMBLY INSTRUCTIONS STEP 7





# STEP 8 COMPLETE











Note: Dimension tolerance ±5%



# ASSEMBLY INSTRUCTIONS COASTER FINE FURNITURE



Fine Furniture for every stage of life

509655 Loveseat

REVISION 0: 10/24/2023

COASTERFURNITURE.COM

PAGE 1 OF 6

#### **ASSEMBLY INSTRUCTIONS**



#### **ASSEMBLY TIPS:**

- 1. Remove hardware from box and sort by size.
- 2. Please check to see that all hardware and parts are present prior to start of assembly.
- 3. Please follow attached instructions in the same sequence as numbered to assure fast & easy assembly.



#### **WARNING!**

- 1. Don't attempt to repair or modify parts that are broken or defective. Please contact the store immediately.
- 2. This product is for home use only and not intended for commercial establishments.



ASSEMBLY TIME

10 MINUTES

#### **PARTS IDENTIFICATION**

|