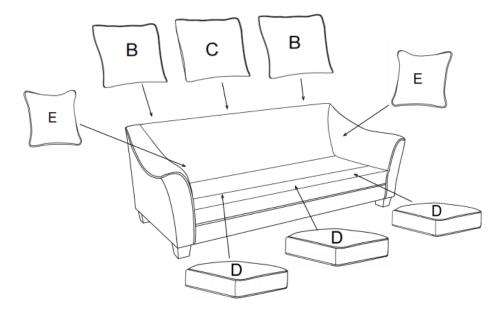

#### PARTS IDENTIFICATION

| A BASE                  | 1PC  |
|-------------------------|------|
| ÓÁSIDEÁBACK CUSHION     | 2PCS |
| ÔΑΉ ΦÖÖŠÒÁABACK CUSHION | 1PC  |
| DÁSEAT CUSHION          | 3PCS |
| E PILLOW                | 2PCS |
| F PLASTIC LEG           | 4PCS |
| G MIDDLE PLASTIC LEG    | 1PC  |

## **ASSEMBLY INSTRUCTIONS** STEP 2

STEP 3 Assembly completed