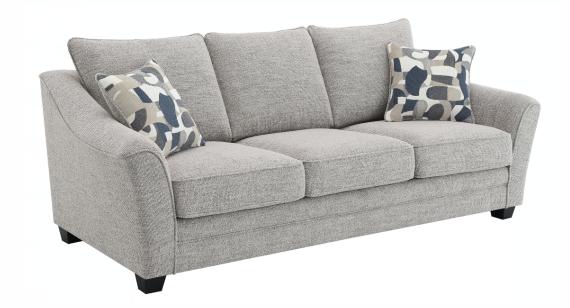

## **509671** SOFA

**PAGE 1 OF** 5

COASTERFURNITURE.COM

#### PARTS IDENTIFICATION

| A BASE                  | 1PC  |
|-------------------------|------|
| ÓÁSIDEÁBACK CUSHION     | 2PCS |
| ÔΑΉ ΦÖÖŠÒÁABACK CUSHION | 1PC  |
| DÁSEAT CUSHION          | 3PCS |
| E PILLOW                | 2PCS |
| F PLASTIC LEG           | 4PCS |
| G MIDDLE PLASTIC LEG    | 1PC  |