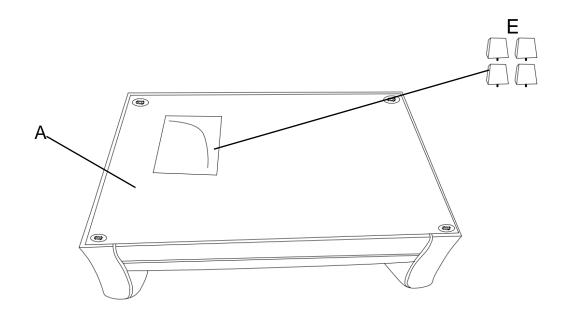

#### **ASSEMBLY INSTRUCTIONS**

STEP 1

#### **PARTS IDENTIFICATION**

A BASE

1 PC

B SEAT CUSHION

2 PCS

C BACK CUSHION

2 PCS

D PILLOW

4 PCS