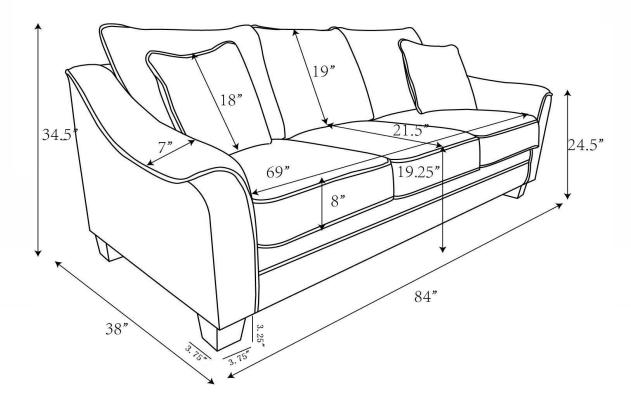

ior to start of assembly.
- 3.Please follow attached instruction in the same sequence as numbered to assure fast & easy assembly.



#### **WARNING!**

- 1.Don't attempt to repair or modify parts that are broken or defective. Please contact the store immediately.
- 2. This product is for home use only and not intended for commercial establishment.



**ASSEMBLY TIME** 

8 MINUTES

#### PARTS IDENTIFICATION

| A BASE                  | 1PC  |
|-------------------------|------|
| ÓÁSIDEÁBACK CUSHION     | 2PCS |
| ÔΑΉ ΦÖÖŠÒÁABACK CUSHION | 1PC  |
| DÁSEAT CUSHION          | 3PCS |
| E PILLOW                | 2PCS |
| F PLASTIC LEG           | 4PCS |
| G MIDDLE PLASTIC LEG    | 1PC  |



## **ASSEMBLY INSTRUCTIONS** STEP 2





STEP 3 Assembly completed







#### **ASSEMBLY INSTRUCTIONS**



Note: Dimension tolerance ±5%



## ASSEMBLY INSTRUCTIONS COASTER FINE FURNITURE



Fine Furniture for every stage of life

REVISION 0: 06/20/2024

### 509672 LOVESEAT

**PAGE 10F** 5

COASTERFURNITURE.COM

#### **ASSEMBLY INSTRUCTIONS**



#### **ASSEMBLY TIPS:**

- 1.Remove plastic legs from loveseat bottom and sort by size.
- 2. Please check to see that all parts are present prior to start of assembly.
- 3.Please follow attached instruction in the same sequence as numbered to assure fast & easy assembly.



#### **WARNING!**

- 1.Don't attempt to repair or modify parts that are broken or defective. Please contact the store immediately.
- 2. This product is for home use only and not intended for commercial establishment.



**ASSEMBLY TIME** 

5 MINUTES

#### **PARTS IDENTIFICATION**