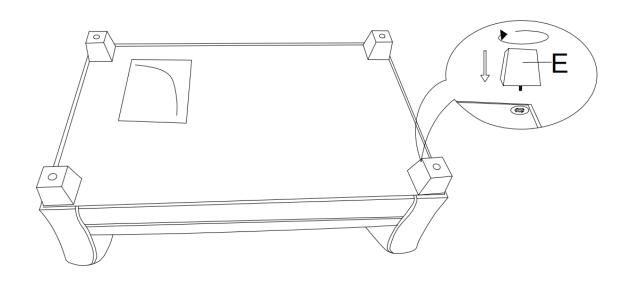

ife

REVISION 0: 06/20/2024

### 509672 LOVESEAT

**PAGE 10F** 5

COASTERFURNITURE.COM

#### **ASSEMBLY INSTRUCTIONS**



#### **ASSEMBLY TIPS:**

- 1.Remove plastic legs from loveseat bottom and sort by size.
- 2. Please check to see that all parts are present prior to start of assembly.
- 3.Please follow attached instruction in the same sequence as numbered to assure fast & easy assembly.



#### **WARNING!**

- 1.Don't attempt to repair or modify parts that are broken or defective. Please contact the store immediately.
- 2. This product is for home use only and not intended for commercial establishment.



**ASSEMBLY TIME** 

5 MINUTES

#### **PARTS IDENTIFICATION**

A BASE

1 PC

B SEAT CUSHION

2 PCS

C BACK CUSHION

2 PCS

D PILLOW

4 PCS

#### **ASSEMBLY INSTRUCTIONS**



STEP 1





## COASTER

#### **ASSEMBLY INSTRUCTIONS**

STEP 2



STEP 3 Assembly completed





# COASTER

#### **ASSEMBLY INSTRUCTIONS**



Note: Dimension tolerance ±5%