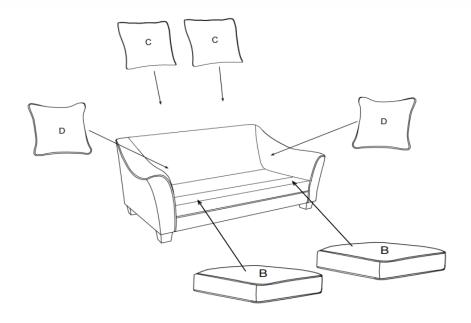

#### **PARTS IDENTIFICATION**

A BASE

1 PC

B SEAT CUSHION

2 PCS

C BACK CUSHION

2 PCS

D PILLOW

4 PCS