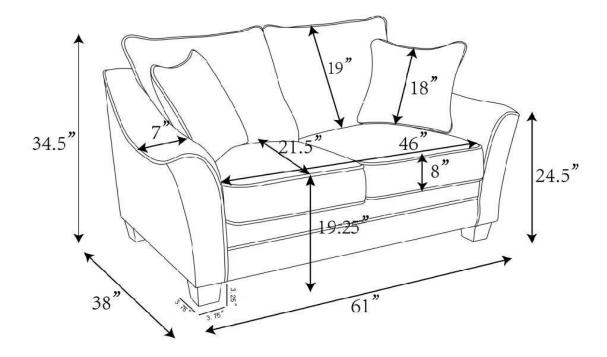

SSEMBLY TIPS:**

- 1.Remove plastic legs from loveseat bottom and sort by size.
- 2. Please check to see that all parts are present prior to start of assembly.
- 3.Please follow attached instruction in the same sequence as numbered to assure fast & easy assembly.



#### **WARNING!**

- 1.Don't attempt to repair or modify parts that are broken or defective. Please contact the store immediately.
- 2. This product is for home use only and not intended for commercial establishment.



**ASSEMBLY TIME** 

5 MINUTES

#### **PARTS IDENTIFICATION**

A BASE

1 PC

B SEAT CUSHION

2 PCS

C BACK CUSHION

2 PCS

D PILLOW

4 PCS

#### **ASSEMBLY INSTRUCTIONS**



STEP 1





## COASTER

#### **ASSEMBLY INSTRUCTIONS**

STEP 2



STEP 3 Assembly completed





# COASTER

#### **ASSEMBLY INSTRUCTIONS**



Note: Dimension tolerance ±5%