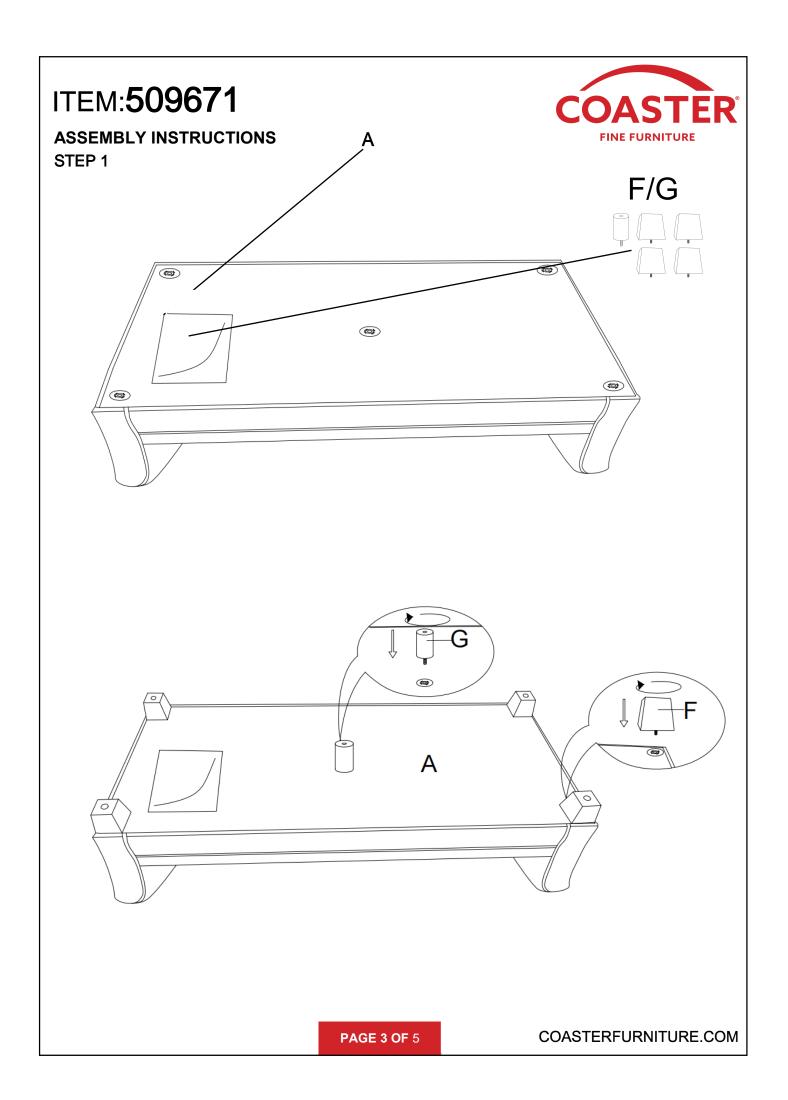

## ITEM:509671 ASSEMBLY INSTRUCTIONS

#### PARTS IDENTIFICATION

| A BASE                  | 1PC  |
|-------------------------|------|
| ÓÁSIDEÁBACK CUSHION     | 2PCS |
| ÔΑΉ ΦÖÖŠÒÁABACK CUSHION | 1PC  |
| DÁSEAT CUSHION          | 3PCS |
| E PILLOW                | 2PCS |
| F PLASTIC LEG           | 4PCS |
| G MIDDLE PLASTIC LEG    | 1PC  |