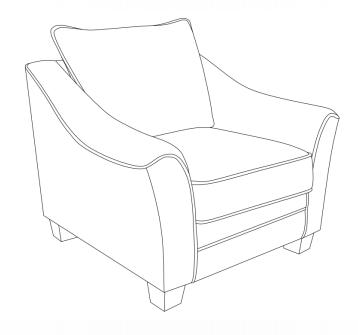

IPS:**

- 1.Remove Plastic legs from chair bottom and sort by size.
- 2. Please check to see that all parts are present prior to start of assembly.
- 3.Please follow attached instruction in the same sequence as numbered to assure fast & easy assembly.



#### **WARNING!**

- 1.Don't attempt to repair or modify parts that are broken or defective. Please contact the store immediately.
- 2. This product is for home use only and not intended for commercial establishment.



ASSEMBLY TIME

**3 MINUTES** 

#### PARTS IDENTIFICATION

A BASE

B BACK CUSHION

1PC

C SEAT CUSHION

1PC

D PLASTIC LEG

4PCS

COASTERFURNITURE.COM

**PAGE 2 OF** 5

# COASTER

#### **ASSEMBLY INSTRUCTIONS**

STEP 1





**PAGE 3 OF** 5

# COASTER

#### **ASSEMBLY INSTRUCTIONS**

STEP 2



#### STEP 3 Assembly completed





#### **ASSEMBLY INSTRUCTIONS**





Note: Dimension tolerance ±5%