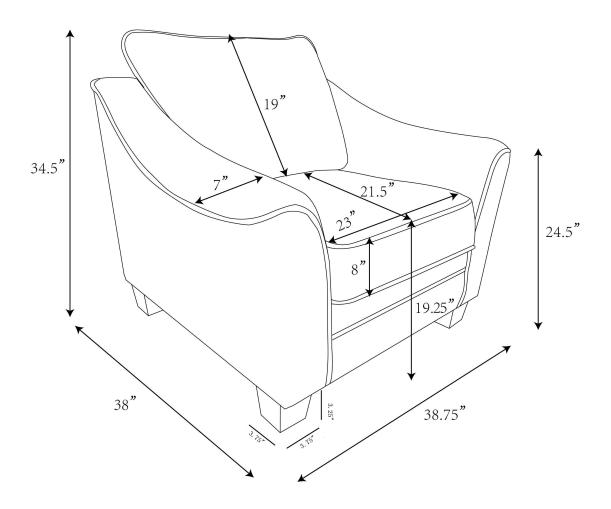

hair bottom and sort by size.
- 2. Please check to see that all parts are present prior to start of assembly.
- 3.Please follow attached instruction in the same sequence as numbered to assure fast & easy assembly.



#### **WARNING!**

- 1.Don't attempt to repair or modify parts that are broken or defective. Please contact the store immediately.
- 2. This product is for home use only and not intended for commercial establishment.



ASSEMBLY TIME

**3 MINUTES** 

#### PARTS IDENTIFICATION

A BASE

B BACK CUSHION

1PC

C SEAT CUSHION

1PC

D PLASTIC LEG

4PCS

COASTERFURNITURE.COM

**PAGE 2 OF** 5

# COASTER

#### **ASSEMBLY INSTRUCTIONS**

STEP 1





**PAGE 3 OF** 5

# COASTER

#### **ASSEMBLY INSTRUCTIONS**

STEP 2



#### STEP 3 Assembly completed





#### **ASSEMBLY INSTRUCTIONS**





Note: Dimension tolerance ±5%