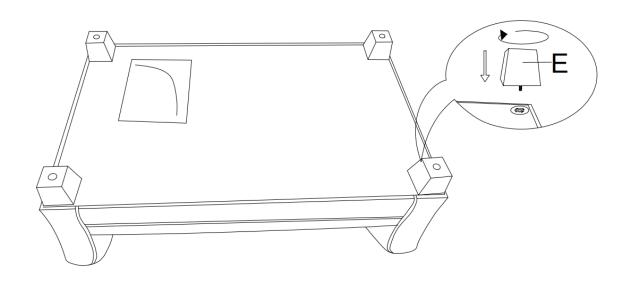

## **ASSEMBLY INSTRUCTIONS** STEP 2

STEP 3 Assembly completed

#### **ASSEMBLY INSTRUCTIONS**

Note: Dimension tolerance ±5%