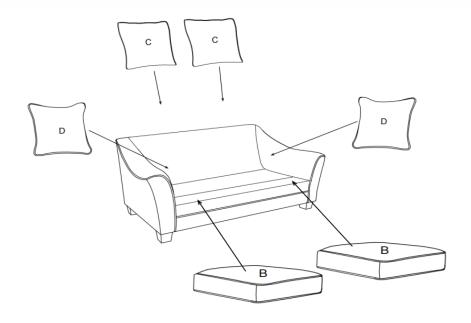

#### **PARTS IDENTIFICATION**

A BASE

1 PC

B SEAT CUSHION

2 PCS

C BACK CUSHION

2 PCS

D PILLOW

4 PCS

#### **ASSEMBLY INSTRUCTIONS**

STEP 1