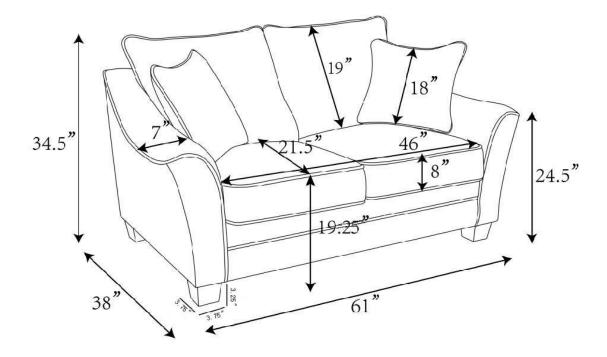

#### **PARTS IDENTIFICATION**

A BASE

1 PC

B SEAT CUSHION

2 PCS

C BACK CUSHION

2 PCS

D PILLOW

4 PCS

#### **ASSEMBLY INSTRUCTIONS**

Note: Dimension tolerance ±5%