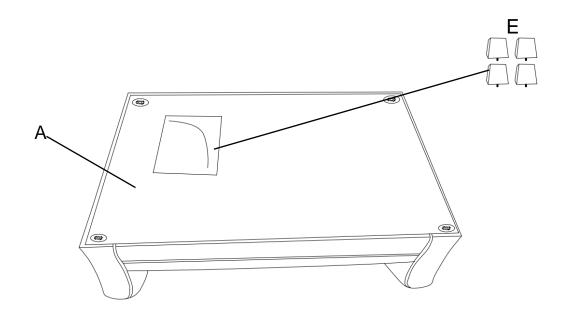

#### PARTS IDENTIFICATION

| A BASE                  | 1PC  |
|-------------------------|------|
| ÓÁSIDEÁBACK CUSHION     | 2PCS |
| ÔΑΉ ΦÖÖŠÒÁABACK CUSHION | 1PC  |
| DÁSEAT CUSHION          | 3PCS |
| E PILLOW                | 2PCS |
| F PLASTIC LEG           | 4PCS |
| G MIDDLE PLASTIC LEG    | 1PC  |

## **ASSEMBLY INSTRUCTIONS** STEP 2

STEP 3 Assembly completed