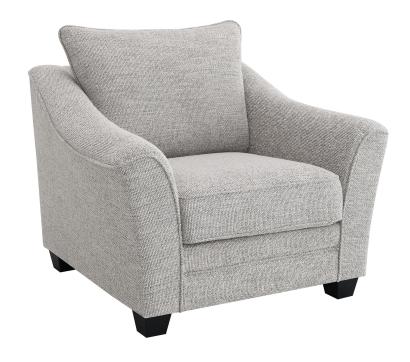

#### PARTS IDENTIFICATION

A BASE

B BACK CUSHION

1PC

C SEAT CUSHION

1PC

D PLASTIC LEG

4PCS

#### **ASSEMBLY INSTRUCTIONS**

Note: Dimension tolerance ±5%