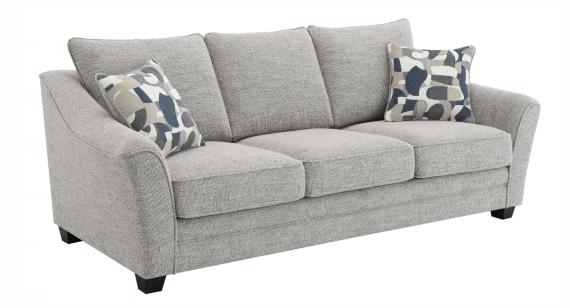

## ASSEMBLY INSTRUCTIONS COASTER FINE FURNITURE



Fine Furniture for every stage of life

REVISION 0: 06/20/2024

# **509671** SOFA

**PAGE 1 OF** 5

## ITEM:509671 ASSEMBLY INSTRUCTIONS

## COASTER

#### **ASSEMBLY TIPS:**

- 1.Remove plastic legs from sofa bottom and sort by size.
- 2. Please check to see that parts are present prior to start of assembly.
- 3.Please follow attached instruction in the same sequence as numbered to assure fast & easy assembly.



#### **WARNING!**

- 1.Don't attempt to repair or modify parts that are broken or defective. Please contact the store immediately.
- 2. This product is for home use only and not intended for commercial establishment.



**ASSEMBLY TIME** 

8 MINUTES

#### PARTS IDENTIFICATION

| A BASE                  | 1PC  |
|-------------------------|------|
| ÓÁSIDEÁBACK CUSHION     | 2PCS