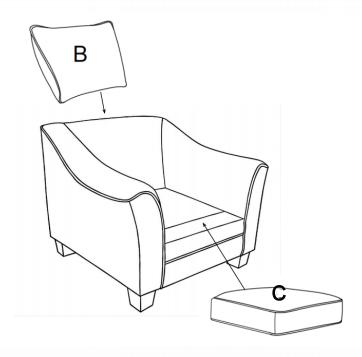

#### PARTS IDENTIFICATION

A BASE

B BACK CUSHION

1PC

C SEAT CUSHION

1PC

D PLASTIC LEG

4PCS

#### **ASSEMBLY INSTRUCTIONS**

STEP 1

**PAGE 3 OF** 5