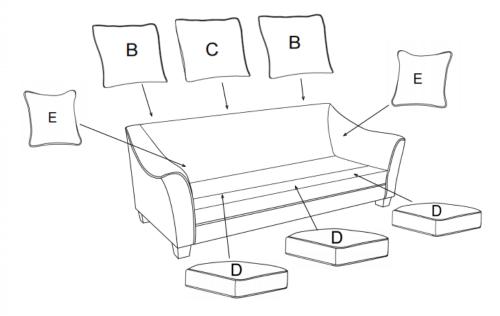

#### **PARTS IDENTIFICATION**

A BASE

1 PC

B SEAT CUSHION

2 PCS

C BACK CUSHION

2 PCS

D PILLOW

4 PCS