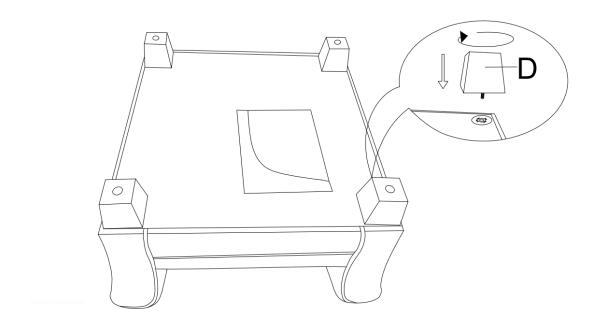

#### PARTS IDENTIFICATION

A BASE

B BACK CUSHION

1PC

C SEAT CUSHION

1PC

D PLASTIC LEG

4PCS

#### **ASSEMBLY INSTRUCTIONS**

STEP 2