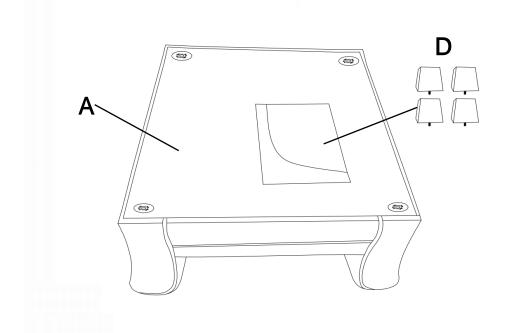

#### PARTS IDENTIFICATION

A BASE

B BACK CUSHION

1PC

C SEAT CUSHION

1PC

D PLASTIC LEG

4PCS

#### **ASSEMBLY INSTRUCTIONS**

STEP 1

**PAGE 3 OF** 5