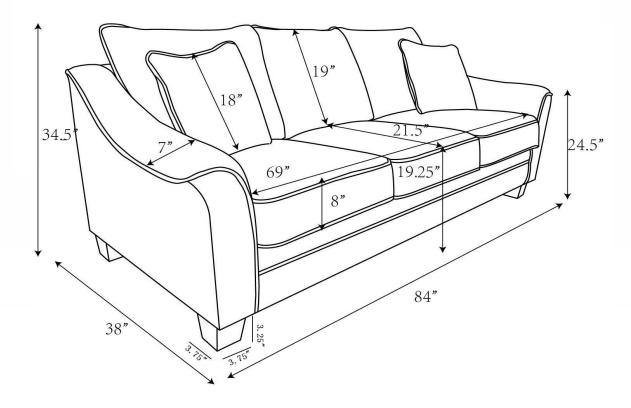

ior to start of assembly.
- 3.Please follow attached instruction in the same sequence as numbered to assure fast & easy assembly.



#### **WARNING!**

- 1.Don't attempt to repair or modify parts that are broken or defective. Please contact the store immediately.
- 2. This product is for home use only and not intended for commercial establishment.



**ASSEMBLY TIME** 

8 MINUTES

#### PARTS IDENTIFICATION

| A BASE                  | 1PC  |
|-------------------------|------|
| ÓÁSIDEÁBACK CUSHION     | 2PCS |
| ÔΑΉ ΦÖÖŠÒÁABACK CUSHION | 1PC  |
| DÁSEAT CUSHION          | 3PCS |
| E PILLOW                | 2PCS |
| F PLASTIC LEG           | 4PCS |
| G MIDDLE PLASTIC LEG    | 1PC  |



## **ASSEMBLY INSTRUCTIONS** STEP 2





STEP 3 Assembly completed







#### **ASSEMBLY INSTRUCTIONS**



Note: Dimension tolerance ±5%



## ASSEMBLY INSTRUCTIONS COASTER FINE FURNITURE



Fine Furniture for every stage of life

REVISION 0: 06/20/2024

### 509672 LOVESEAT

**PAGE 10F** 5

#### **ASSEMBLY INSTRUCTIONS**



#### **ASSEMBLY TIPS:**

- 1.Remove plastic legs from loveseat bottom and sort by size.
- 2. Please check to see that all parts are present prior to start of assembly.
- 3.Please follow attached instruction in the same sequence as numbered to assure fast & easy assembly.



#### **WARNING!**

- 1.Don't attempt to repair or modify parts that are broken or defective. Please contact the store immediately.
- 2. This product is for home use only and not intended for commercial establishment.



**ASSEMBLY TIME** 

5 MINUTES

#### **PARTS IDENTIFICATION**

A BASE

1 PC

B SEAT C