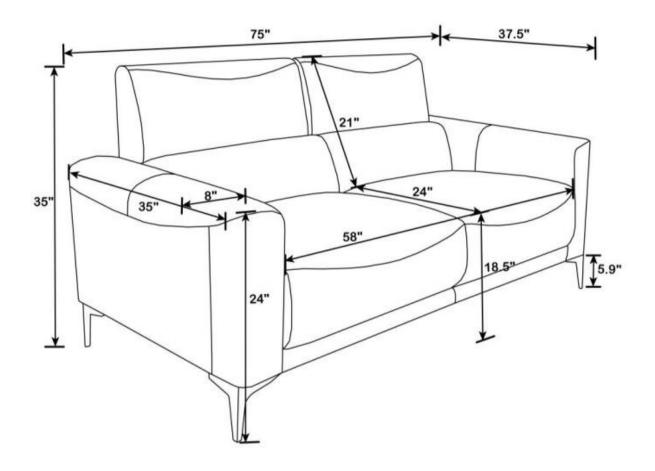

# 509732 LOVESEAT

REVISION 0: 04/24/2020 REVISION 1: 07/09/2020 REVISION 2: 03/31/2023