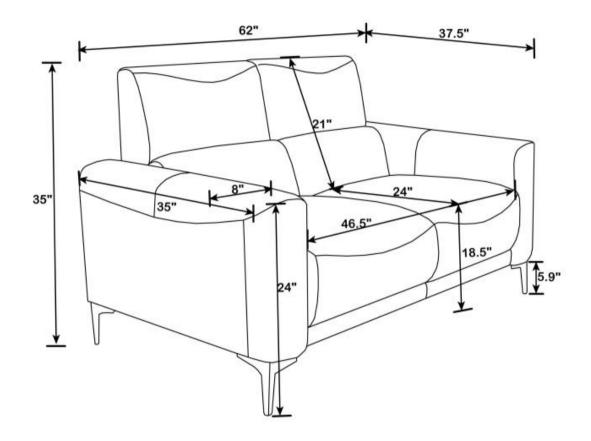

ow attached instructions in the same sequence as numbered to assure fast & easy assembly.



### **WARNING!**

- 1. Don't attempt to repair or modify parts that are broken or defective. Please contact the store immediately.
- 2. This product is for home use only and not intended for commercial establishments.



## ASSEMBLY TIME 15 MINUTES

# **PARTS IDENTIFICATION**

A B

BASE 1PC

BACK

2PCS

C

Z HARDWARE PACKAGE

| LEG | 4PCS |
|-----|------|
| CE  |      |

| NO  | DESCRIPTION  | FIGURE  | Q'TY  |  |  |  |
|-----|--------------|---------|-------|--|--|--|
| (1) | SCREW        | Danner- | 16PCS |  |  |  |
| (2) | SHORT BOLT   |         | 8PCS  |  |  |  |
| (3) | FLAT WASHER  | 0       | 8PCS  |  |  |  |
| (4) | ALLEN WRENCH |         | 1PCS  |  |  |  |









STEP 3



STEP 4









Note: Dimension tolerance ±5%