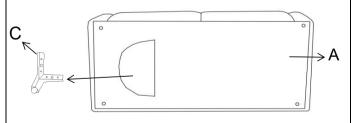

# **PARTS IDENTIFICATION**

A

BASE 1PC

В

BACK 2PCS

C

DDWADE DACKACE

**LEG** 

| <b>4</b> P | CS |  |
|------------|----|--|
|            |    |  |

| Z HARDWARE PACKAGE |              |        |       |  |
|--------------------|--------------|--------|-------|--|
| NO                 | DESCRIPTION  | FIGURE | Q'TY  |  |
| (1)                | SCREW        | \mun-  | 16PCS |  |
| (2)                | SHORT BOLT   |        | 8PCS  |  |
| (3)                | FLAT WASHER  | 0      | 8PCS  |  |
| (4)                | ALLEN WRENCH | <      | 1PCS  |  |

# **PARTS IDENTIFICATION**

A B

BASE 1PC

BACK

2PCS

C

Z HARDWARE PACKAGE

| LEG | 4PCS |
|-----|------|
| CE  |      |

| NO  | DESCRIPTION  | FIGURE  | Q'TY  |  |  |  |
|-----|--------------|---------|-------|--|--|--|
| (1) | SCREW        | Danner- | 16PCS |  |  |  |
| (2) | SHORT BOLT   |         | 8PCS  |  |  |  |
| (3) | FLAT WASHER  | 0       | 8PCS  |  |  |  |
| (4) | ALLEN WRENCH |         | 1PCS  |  |  |  |