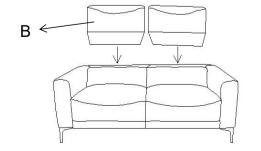

# **PARTS IDENTIFICATION**

A

BASE 1PC

В

BACK 2PCS

C

DDWADE DACKACE

**LEG** 

# **PARTS IDENTIFICATION**

A B

BASE 1PC

BACK

2PCS

C

Z HARDWARE PACKAGE

| LEG | 4PCS |
|-----|------|
| CE  |      |