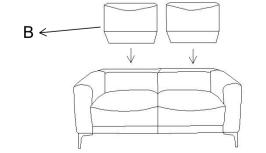

# **PARTS IDENTIFICATION**

A B

BASE 1PC

BACK

2PCS

C

Z HARDWARE PACKAGE

| LEG | 4PCS |
|-----|------|
| CE  |      |