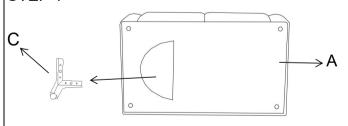

# **PARTS IDENTIFICATION**

A B

BASE 1PC

BACK

2PCS

C

Z HARDWARE PACKAGE

| LEG | 4PCS |
|-----|------|
| CE  |      |