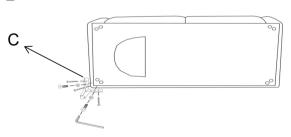

# **PARTS IDENTIFICATION**

A

BASE 1PC

В

BACK 2PCS

C

DDWADE DACKACE

**LEG** 

| <b>4</b> P | CS |  |
|------------|----|--|
|            |    |  |

| Z HARDWARE PACKAGE |              |        |       |  |
|--------------------|--------------|--------|-------|--|
| NO                 | DESCRIPTION  | FIGURE | Q'TY  |  |
| (1)                | SCREW        | \mun-  | 16PCS |  |
| (2)                | SHORT BOLT   |        | 8PCS  |  |
| (3)                | FLAT WASHER  | 0      | 8PCS  |  |
| (4)                | ALLEN WRENCH | <      | 1PCS  |  |

# **PARTS IDENTIFICATION**

A B

BASE 1PC

BACK

2PCS

C

Z HARDWARE PACKAGE

| LEG | 4PCS |
|-----|------|
| CE  |      |

| NO  | DESCRIPTION  | FIGURE  | Q'TY  |  |  |  |
|-----|--------------|---------|-------|--|--|--|
| (1) | SCREW        | Danner- | 16PCS |  |  |  |
| (2) | SHORT BOLT   |         | 8PCS  |  |  |  |
| (3) | FLAT WASHER  | 0       | 8PCS  |  |  |  |
| (4) | ALLEN WRENCH |         | 1PCS  |  |  |  |